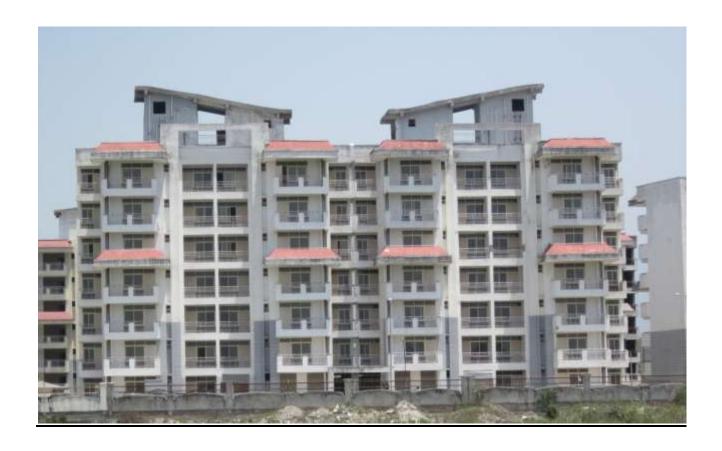

# (VIEW OF PACKAGE-II) PROGRESS DEHRADUN AS ON 15 DEC 17

### **TOWER NO:** M (Overall Completion 96.12%)

Total Floors: - G+6

Total Flats: - 54 (1951 SF)

| STRUCTURAL WORK, BRICK WORK, EXTERNAL PLASTERING, INTERNAL PLASTERING, | 100%   |
|------------------------------------------------------------------------|--------|
| TILING, PLUMBING (except CP fitting)                                   |        |
| CHINA WARE FITTING, PAINTING                                           | 80-95% |
| ELECTRICAL WORK, DOOR & WINDOW FIXING, FIRE FIGHTING WORK              | >97%   |

**TOWER NO:** L (Overall Completion 97.84%)

Total Floors: - G+6

Total Flats: - 54 (1298.98 SF)

Four DUs' are handed over to the allottees

**TOWER NO:** K (Overall Completion 97.96%)

Total Floors: - G+6

Total Flats: - 53 (1298.98 SF)

Six DUs' are handed over to the allottees

**TOWER NO:** J (Overall Completion 94.82%)

Total Floors: - G+6

Total Flats: - 52 (1558.01 SF)

| STRUCTURAL WORK, BRICK WORK, EXTERNAL PLASTERING, INTERNAL PLASTERING, | 100%   |
|------------------------------------------------------------------------|--------|
| TILING, PLUMBING (except CP fitting)                                   |        |
| CHINA WARE FITTING, PAINTING                                           | 87-92% |
| ELECTRICAL WORK, DOOR & WINDOW FIXING, FIRE FIGHTING WORK              | >97%   |