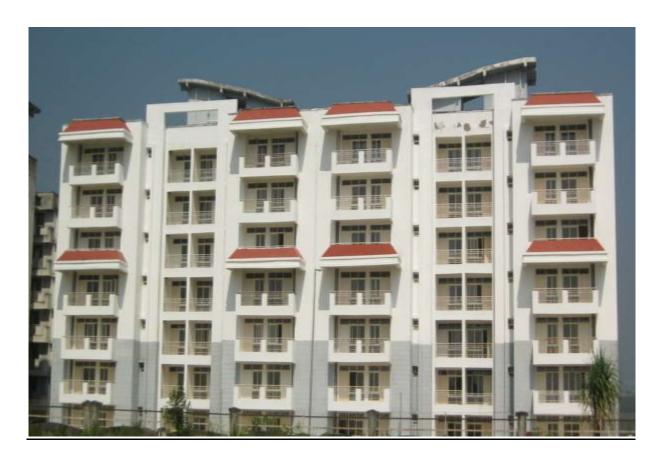

# (VIEW OF PACKAGE-II) PROGRESS DEHRADUN AS ON 15 DEC 17

### **TOWER NO:** M (Overall Completion 96.12%)

Total Floors: - G+6

Total Flats: - 54 (1951 SF)

| STRUCTURAL WORK, BRICK WORK, EXTERNAL PLASTERING, INTERNAL PLASTERING, | 100%   |
|------------------------------------------------------------------------|--------|
| TILING, PLUMBING (except CP fitting)                                   |        |
| CHINA WARE FITTING, PAINTING                                           | 80-95% |
| ELECTRICAL WORK, DOOR & WINDOW FIXING, FIRE FIGHTING WORK              | >97%   |

**TOWER NO:** L (Overall Completion 97.84%)

Total Floors: - G+6

Total Flats: - 54 (1298.98 SF)

Four DUs' are handed over to the allottees

**TOWER NO:** K (Overall Completion 97.96%)

Total Floors: - G+6

Total Flats: - 53 (1298.98 SF)