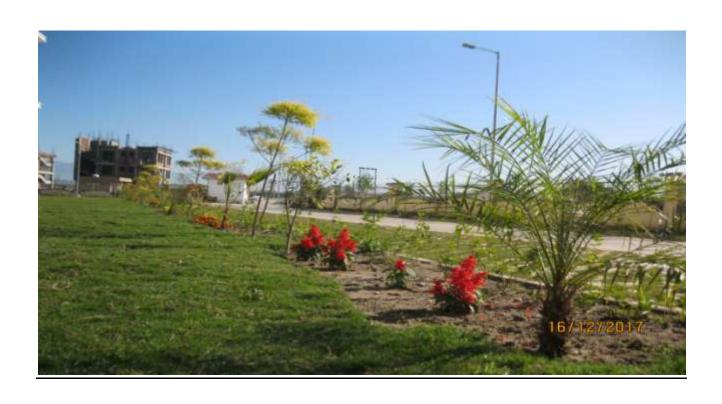

## PROGRESS DEHRADUN AS ON 15 DEC 17 ARBORICULTURE WORK

**Progress:-** Arbotriculture work is in progress. However, 85% work in Package-I is completed and PDC for handing over to AFNHB is 30 Dec 17 and 25% work is completed in Package-II and remaining work in progress PDC for handing over is 30 Jan 18.