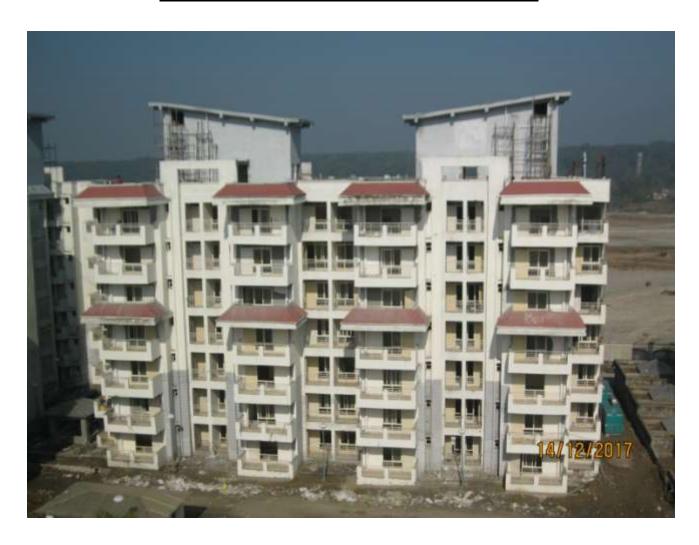

Four DUs' are handed over to the allottees

**TOWER NO:** K (Overall Completion 97.96%)

Total Floors: - G+6

Total Flats: - 53 (1298.98 SF)

#### **PROGRESS:**

| STRUCTURAL WORK, BRICK WORK, EXTERNAL PLASTERING, INTERNAL PLASTERING, | 100% |
|------------------------------------------------------------------------|------|
| TILING, PLUMBING (except CP fitting)                                   |      |
| CHINA WARE FITTING, PAINTING                                           | >98% |
| ELECTRICAL WORK, DOOR & WINDOW FIXING, FIRE FIGHTING WORK              | >98% |