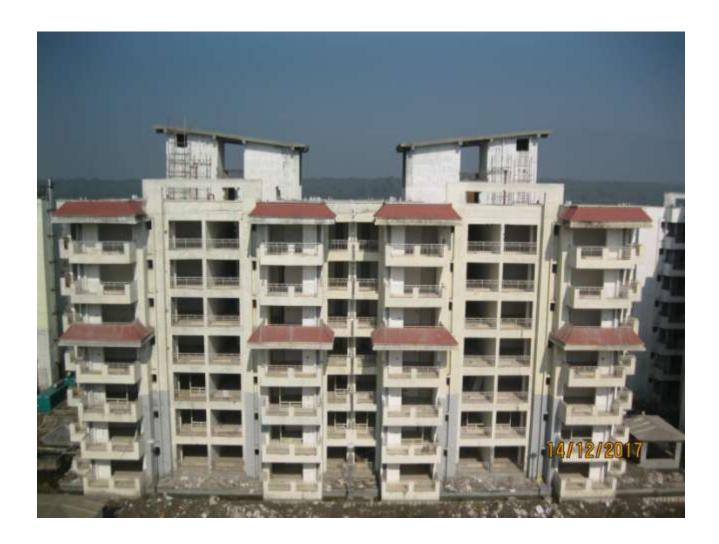

Six DUs' are handed over to the allottees

**TOWER NO:** J (Overall Completion 94.82%)

Total Floors: - G+6

Total Flats: - 52 (1558.01 SF)

| STRUCTURAL WORK, BRICK WORK, EXTERNAL PLASTERING, INTERNAL PLASTERING, | 100%   |
|------------------------------------------------------------------------|--------|
| TILING, PLUMBING (except CP fitting)                                   |        |
| CHINA WARE FITTING, PAINTING                                           | 87-92% |
| ELECTRICAL WORK, DOOR & WINDOW FIXING, FIRE FIGHTING WORK              | >97%   |

**TOWER NO:** H (Overall Completion 93.79%)

Total Floors: - G+6

Total Flats: - 54 (1558.01 SF)

| STRUCTURAL WORK, BRICK WORK, EXTERNAL PLASTERING          | 100%   |
|-----------------------------------------------------------|--------|
| INTERNAL PLASTERING, TILING, PLUMBING (except CP fitting) | >99%   |
| CHINA WARE FITTING, PAINTING                              | 50-80% |
| ELECTRICAL WORK, DOOR & WINDOW FIXING, FIRE FIGHTING WORK | 70-95% |