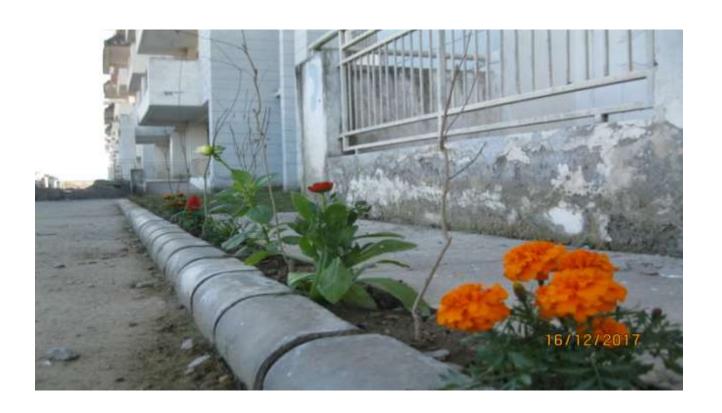

## PROGRESS DEHRADUN AS ON 15 DEC 17 ARBORICULTURE WORK

**Progress:-** Arbotriculture work is in progress. However, 85% work in Package-I is completed and PDC for handing over to AFNHB is 30 Dec 17 and 25% work is completed in Package-II and remaining work in progress PDC for handing over is 30 Jan 18.