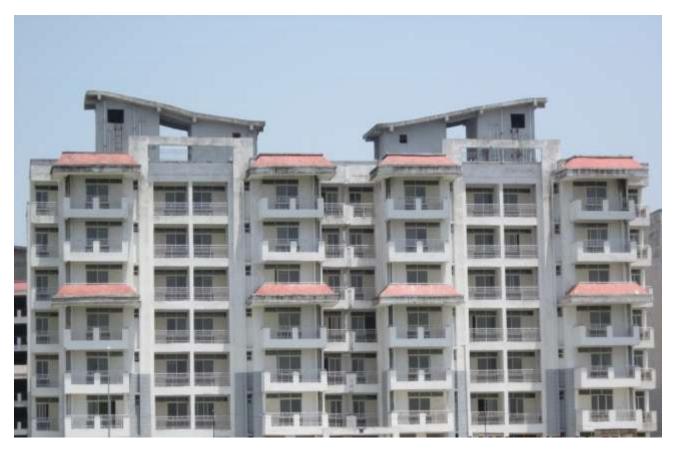

# (VIEW OF PACKAGE-II) PROGRESS DEHRADUN AS ON 15 DEC 17

### **TOWER NO:** M (Overall Completion 96.12%)

Total Floors: - G+6

Total Flats: - 54 (1951 SF)

| STRUCTURAL WORK, BRICK WORK, EXTERNAL PLASTERING, INTERNAL PLASTERING, | 100%   |
|------------------------------------------------------------------------|--------|
| TILING, PLUMBING (except CP fitting)                                   |        |
| CHINA WARE FITTING, PAINTING                                           | 80-95% |
| ELECTRICAL WORK, DOOR & WINDOW FIXING, FIRE FIGHTING WORK              | >97%   |

**TOWER NO:** L (Overall Completion 97.84%)

Total Floors: - G+6

Total Flats: - 54 (1298.98 SF)

Four DUs' are handed over to the allottees

**TOWER NO:** K (Overall Completion 97.96%)

Total Floors: - G+6

Total Flats: - 53 (1298.98 SF)

Six DUs' are handed over to the allottees

**TOWER NO:** J (Overall Completion 94.82%)

Total Floors: - G+6

Total Flats: - 52 (1558.01 SF)

| STRUCTURAL WORK, BRICK WORK, EXTERNAL PLASTERING, INTERNAL PLASTERING, | 100%   |
|------------------------------------------------------------------------|--------|
| TILING, PLUMBING (except CP fitting)                                   |        |
| CHINA WARE FITTING, PAINTING                                           | 87-92% |
| ELECTRICAL WORK, DOOR & WINDOW FIXING, FIRE FIGHTING WORK              | >97%   |