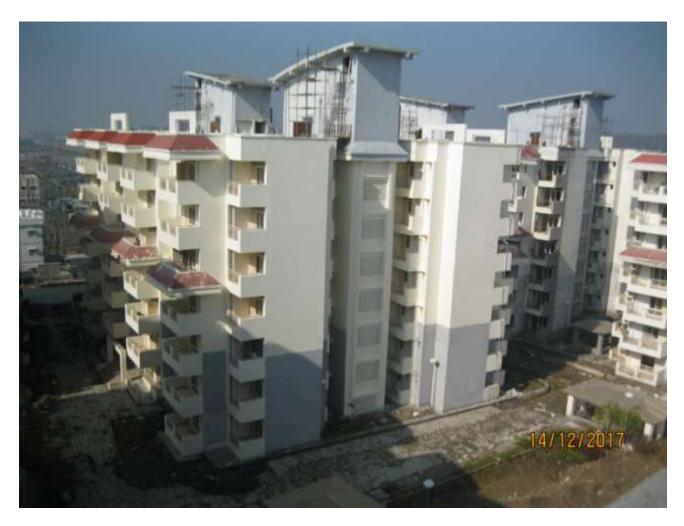

# (VIEW OF PACKAGE-II) PROGRESS DEHRADUN AS ON 15 DEC 17

### **TOWER NO:** M (Overall Completion 96.12%)

Total Floors: - G+6

Total Flats: - 54 (1951 SF)

| STRUCTURAL WORK, BRICK WORK, EXTERNAL PLASTERING, INTERNAL PLASTERING, | 100%   |
|------------------------------------------------------------------------|--------|
| TILING, PLUMBING (except CP fitting)                                   |        |
| CHINA WARE FITTING, PAINTING                                           | 80-95% |
| ELECTRICAL WORK, DOOR & WINDOW FIXING, FIRE FIGHTING WORK              | >97%   |

**TOWER NO:** L (Overall Completion 97.84%)

Total Floors: - G+6

Total Flats: - 54 (1298.98 SF)