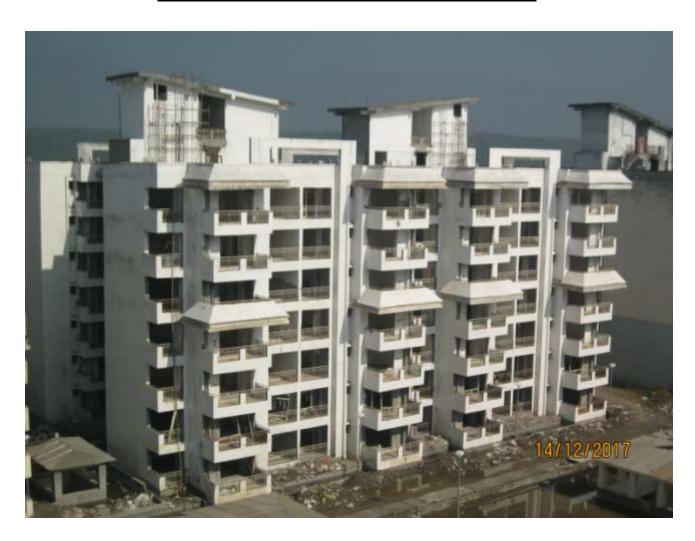

# (VIEW OF PACKAGE-II) PROGRESS DEHRADUN AS ON 15 DEC 17

### **TOWER NO:** M (Overall Completion 96.12%)

Total Floors: - G+6

Total Flats: - 54 (1951 SF)

| STRUCTURAL WORK, BRICK WORK, EXTERNAL PLASTERING, INTERNAL PLASTERING, | 100%   |
|------------------------------------------------------------------------|--------|
| TILING, PLUMBING (except CP fitting)                                   |        |
| CHINA WARE FITTING, PAINTING                                           | 80-95% |
| ELECTRICAL WORK, DOOR & WINDOW FIXING, FIRE FIGHTING WORK              | >97%   |

**TOWER NO:** L (Overall Completion 97.84%)

Total Floors: - G+6

Total Flats: - 54 (1298.98 SF)

Four DUs' are handed over to the allottees

**TOWER NO:** K (Overall Completion 97.96%)

Total Floors: - G+6

Total Flats: - 53 (1298.98 SF)

Six DUs' are handed over to the allottees

**TOWER NO:** J (Overall Completion 94.82%)

Total Floors: - G+6

Total Flats: - 52 (1558.01 SF)

| STRUCTURAL WORK, BRICK WORK, EXTERNAL PLASTERING, INTERNAL PLASTERING, | 100%   |
|------------------------------------------------------------------------|--------|
| TILING, PLUMBING (except CP fitting)                                   |        |
| CHINA WARE FITTING, PAINTING                                           | 87-92% |
| ELECTRICAL WORK, DOOR & WINDOW FIXING, FIRE FIGHTING WORK              | >97%   |