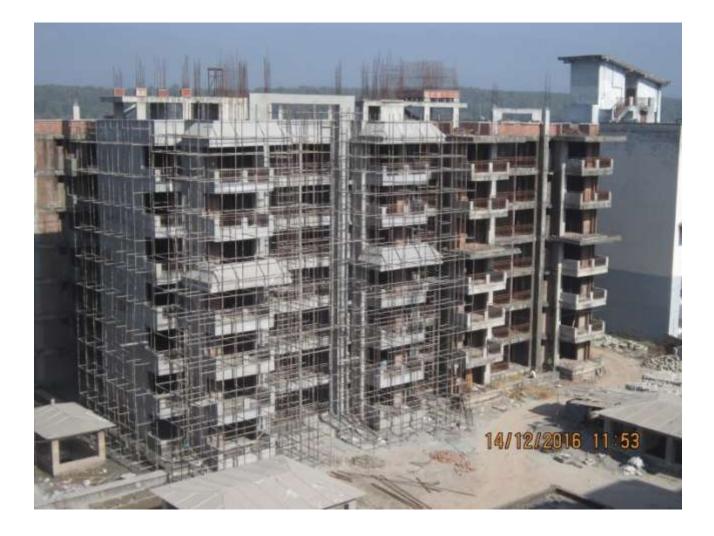

TOWER NO: A2B/3 (overall completion 61.05%)

Total Floors: - G+6

Total Flats :- 54 (1951 SF)

**PROGRESS:** All major Structural work completed except 75% remaining work on mumty and machine room. External and internal Finishing work like electrical conduit fitment, external plaster and door frame fitment is in progress.