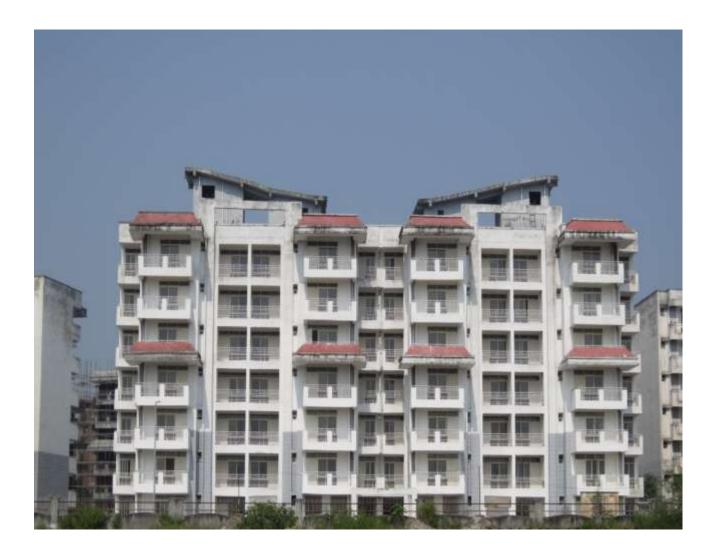

### TOWER NO: A2/2(overall completion 98%)

Total Floors: - G+6

Total Flats :- 54 (1951 SF)

**PROGRESS:** All Structural & finishing work completed except final coat of painting & toilet accessories fitment.