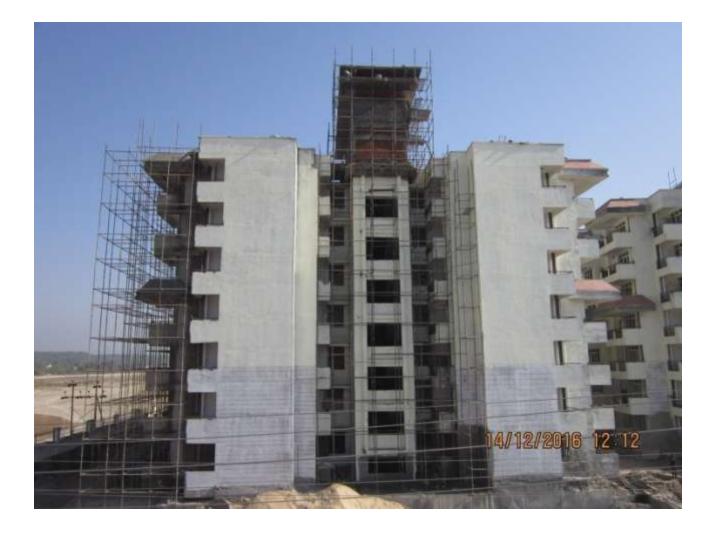

#### TOWER NO: A2B/4 (overall completion 72.99%)

Total Floors: - G+6

Total Flats :- 54 (1951 SF)

**PROGRESS:** All Structural work completed except 20% remaining work on mumty and machine room. External and internal finishing work like internal & external plaster(almost complete), electrical conduit work, wall putty & PPR fitment is in progress.