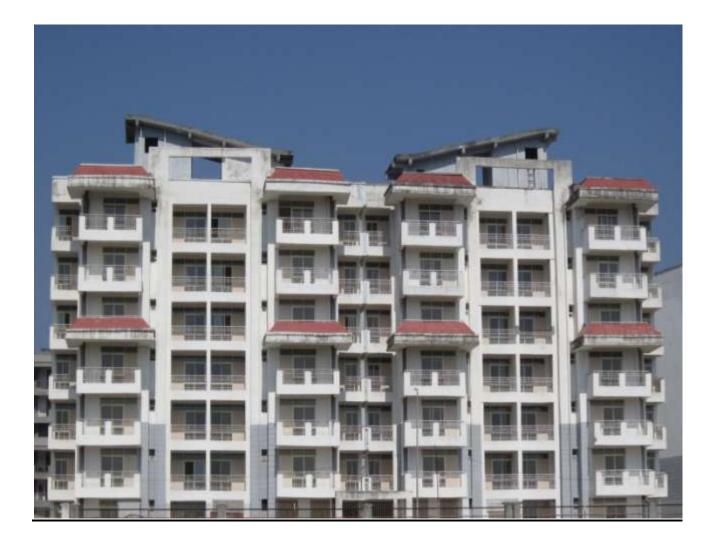

### TOWER NO: A2B/5 (overall completion 90.85%)

Total Floors: - G+6

Total Flats :- 54 (1951 SF)

**PROGRESS:** All Structural work completed. Finishing work in progress like PVC pipes fitment, flush door fitment, aluminum panel and glass fitment, tiles fitments in toilet and kitchen dado, Hanging PVC sewer / drain line fitment & Misc repair work.

#### TOWER NO: B2/1 (overall completion 92.49%)

Total Floors: - G+6

Total Flats :- 54 (1298.98 SF)

**PROGRESS:** All Structural work completed. Finishing work in progress like electrical switches fitment, hanging PVC sewer / drain line connectivity with main line, window shutter & glass fitment, lift installation and misc repair work.

TOWER NO: B2/2 (overall completion 94.5%)

Total Floors: - G+6

Total Flats :- 53 (1298.98 SF)

**PROGRESS:** All Structural work completed. Finishing work in progress like hanging PVC sewer /drain line connectivity with main line; lift installation and misc repair works in progress.

#### TOWER NO: B1/3 (overall completion 84.2%)

Total Floors: - G+6

Total Flats :- 52 (1558.01 SF)

**PROGRESS:** All Structural work completed. Finishing work in progress like common area flooring, plumbing & PVC pipe fitment, stair case railing, tile work, wall putty, aluminum panel and window shutter fitment, flush door fitment, toilet sunken portion water proofing and electrical wiring.

#### TOWER NO: B1/2 (overall completion 76.68%)

Total Floors: - G+6

Total Flats :- 54 (1558.01 SF)

**PROGRESS:** Main Structural work completed. External and internal Finishing work in progress like external plaster, POP cornice work, wall putty, floor tile & external paint, stair case railing and PVC pipe fitment.

#### TOWER NO: B1/1 (overall completion 74.27%)

Total Floors: - G+6

Total Flats :- 54 (1558.01 SF)

**PROGRESS:** Main Structural work completed. Finishing work in progress like, external plaster, wall putty, electrical wiring, roof top water proofing, PPR fitment and painting.

#### TOWER NO: A2B/4 (overall completion 72.99%)

Total Floors: - G+6

Total Flats :- 54 (1951 SF)

**PROGRESS:** All Structural work completed except 20% remaining work on mumty and machine room. External and internal finishing work like internal & external plaster(almost complete), electrical conduit work, wall putty & PPR fitment is in progress.

TOWER NO: A2B/3 (overall completion 61.05%)

Total Floors: - G+6

Total Flats :- 54 (1951 SF)

**PROGRESS:** All major Structural work completed except 75% remaining work on mumty and machine room. External and internal Finishing work like electrical conduit fitment, external plaster and door frame fitment is in progress.