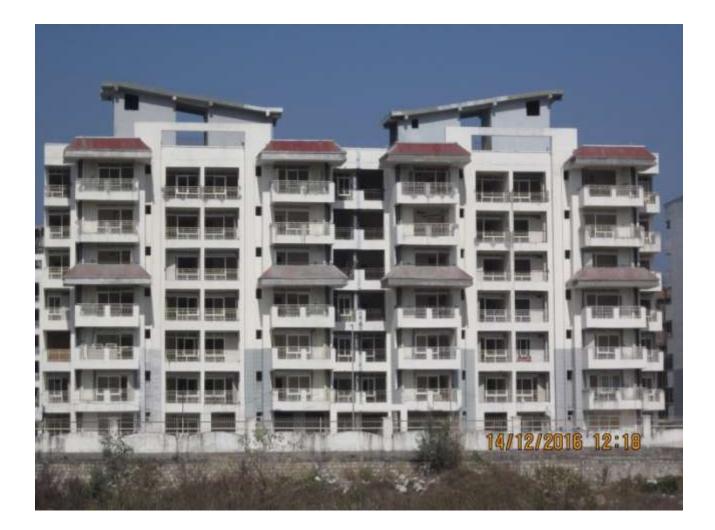

### TOWER NO: A2B/5 (overall completion 90.85%)

Total Floors: - G+6

Total Flats :- 54 (1951 SF)

**PROGRESS:** All Structural work completed. Finishing work in progress like PVC pipes fitment, flush door fitment, aluminum panel and glass fitment, tiles fitments in toilet and kitchen dado, Hanging PVC sewer / drain line fitment & Misc repair work.