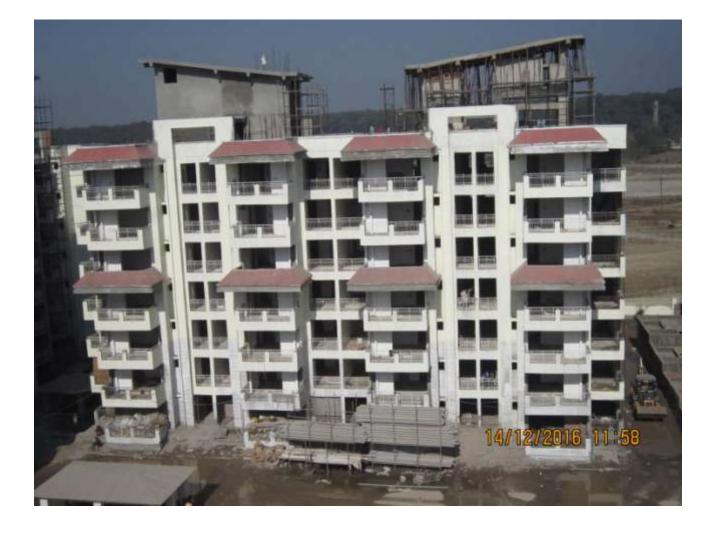

#### TOWER NO: B1/3 (overall completion 84.2%)

Total Floors: - G+6

Total Flats :- 52 (1558.01 SF)

**PROGRESS:** All Structural work completed. Finishing work in progress like common area flooring, plumbing & PVC pipe fitment, stair case railing, tile work, wall putty, aluminum panel and window shutter fitment, flush door fitment, toilet sunken portion water proofing and electrical wiring.