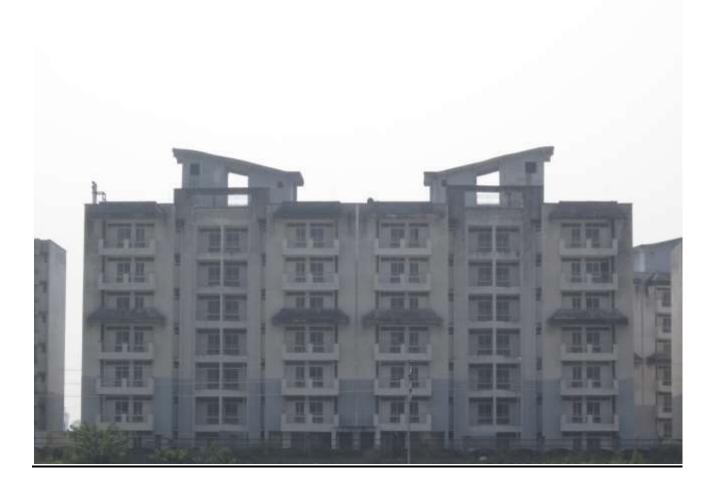

### TOWER NO: A2B/5 (overall completion 90.85%)

Total Floors: - G+6

Total Flats :- 54 (1951 SF)

**PROGRESS:** All Structural work completed. Finishing work in progress like PVC pipes fitment, flush door fitment, aluminum panel and glass fitment, tiles fitments in toilet and kitchen dado, Hanging PVC sewer / drain line fitment & Misc repair work.