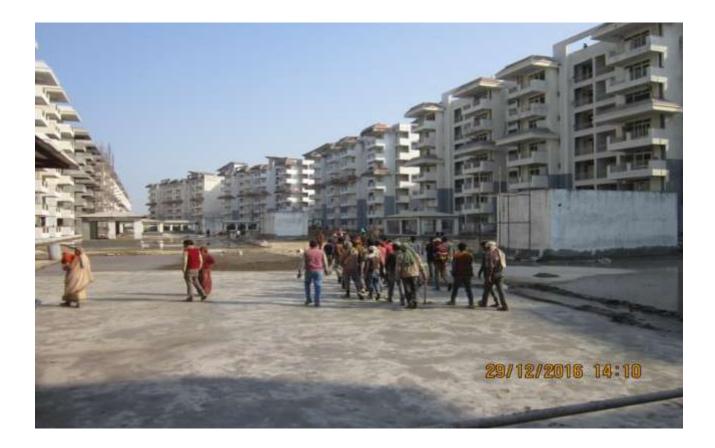

### VIEW OF UPPER BASEMENT ROOF TOP DEVELOPMENT WORK

**PROGRESS:** Good earth is being laid for arboriculture.

**PROGRESS:** Total Labour strength as on 29 Dec 16 is 471.