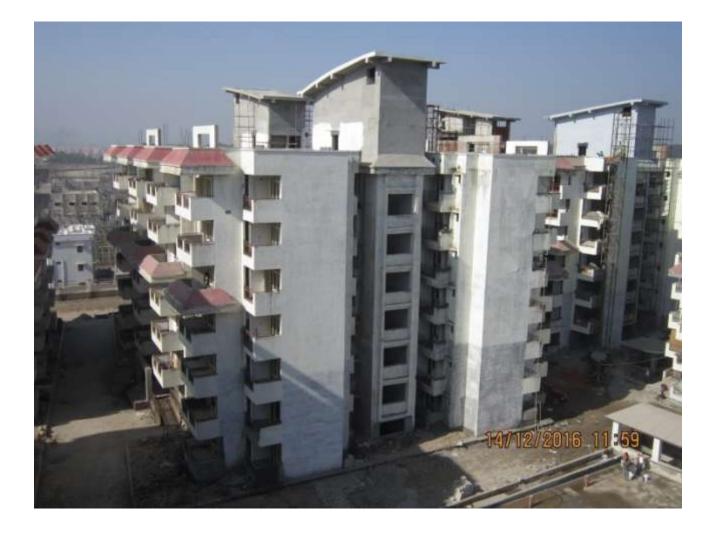

#### TOWER NO: B1/3 (overall completion 84.2%)

Total Floors: - G+6

Total Flats :- 52 (1558.01 SF)

**PROGRESS:** All Structural work completed. Finishing work in progress like common area flooring, plumbing & PVC pipe fitment, stair case railing, tile work, wall putty, aluminum panel and window shutter fitment, flush door fitment, toilet sunken portion water proofing and electrical wiring.