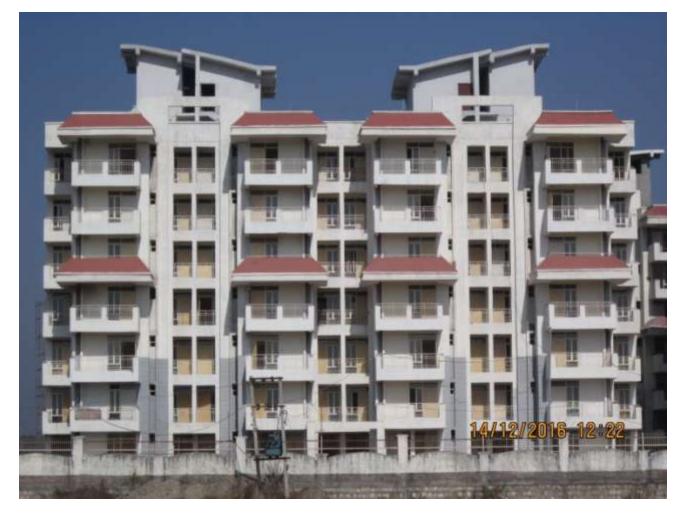

TOWER NO: B2/2 (overall completion 94.5%)

Total Floors: - G+6

Total Flats :- 53 (1298.98 SF)

**PROGRESS:** All Structural work completed. Finishing work in progress like hanging PVC sewer /drain line connectivity with main line; lift installation and misc repair works in progress.