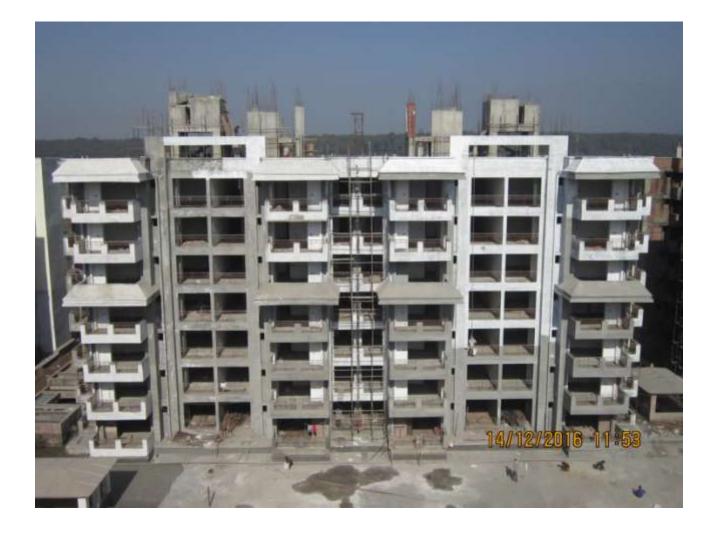

#### TOWER NO: B1/2 (overall completion 76.68%)

Total Floors: - G+6

Total Flats :- 54 (1558.01 SF)

**PROGRESS:** Main Structural work completed. External and internal Finishing work in progress like external plaster, POP cornice work, wall putty, floor tile & external paint, stair case railing and PVC pipe fitment.