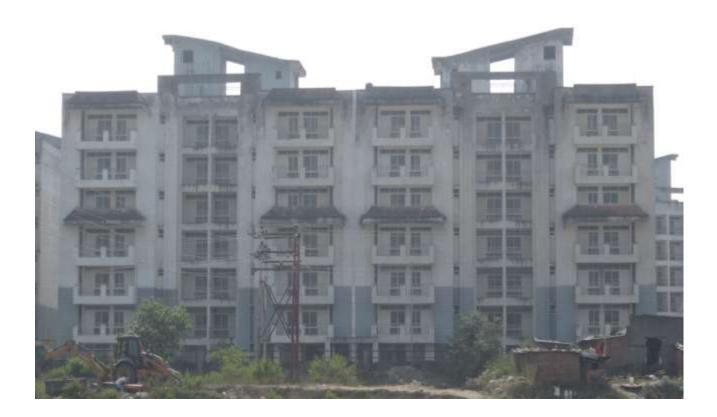

#### TOWER NO: A2B/4 (overall completion 72.99%)

Total Floors: - G+6

Total Flats :- 54 (1951 SF)

**PROGRESS:** All Structural work completed except 20% remaining work on mumty and machine room. External and internal finishing work like internal & external plaster(almost complete), electrical conduit work, wall putty & PPR fitment is in progress.