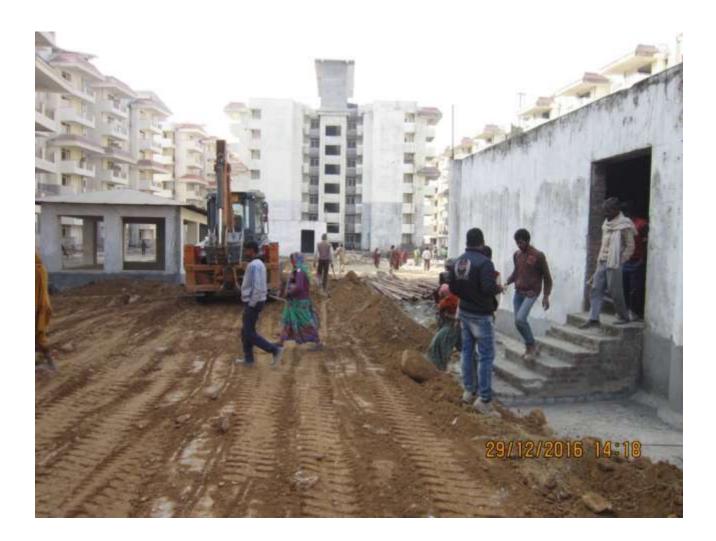

### VIEW OF UPPER BASEMENT ROOF TOP DEVELOPMENT WORK

**PROGRESS:** Good earth is being laid for arboriculture.

**PROGRESS:** Total Labour strength as on 29 Dec 16 is 471.