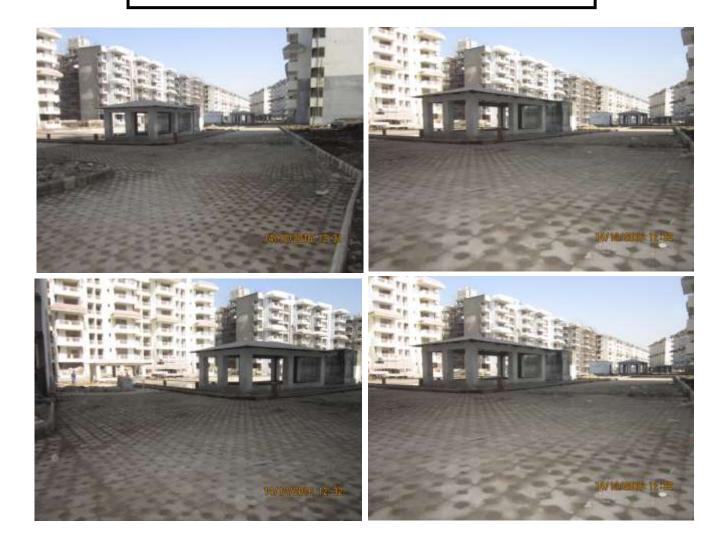

in progress like, external plaster, wall putty, electrical wiring, roof top water proofing, PPR fitment and painting.



#### TOWER NO: A2B/4 (overall completion 72.99%)

Total Floors: - G+6

Total Flats :- 54 (1951 SF)

**PROGRESS:** All Structural work completed except 20% remaining work on mumty and machine room. External and internal finishing work like internal & external plaster(almost complete), electrical conduit work, wall putty & PPR fitment is in progress.



TOWER NO: A2B/3 (overall completion 61.05%)

Total Floors: - G+6

Total Flats :- 54 (1951 SF)

**PROGRESS:** All major Structural work completed except 75% remaining work on mumty and machine room. External and internal Finishing work like electrical conduit fitment, external plaster and door frame fitment is in progress.



### VIEW OF UPPER BASEMENT ROOF TOP DEVELOPMENT WORK



#### VIEW OF LOWER BASEMENT DEVELOPMENT WORK

Architect and IIT professor has certified the safety of the basement, balance work required to make the basement fully functional has been cleared and in progress in full swing. This will address the issue of safety and utilization of lower basement.

## PROGRESS DEHRADUN AS ON 15 DEC 2016 (PACKAGE-I)

Important: Considering the progress of contractor of Package-I has been given Go Ahead to complete the balance works, including finishing work in each DU and construction of Guard etc so as to complete work of package I in all respect by 31 Mar 2017



#### TOWER NO: A1/1 (overall completion 98%)

Total Floors: - G+6

Total Flats: - 54 (2321.74 SF)

**PROGRESS:** All Structural & finishing