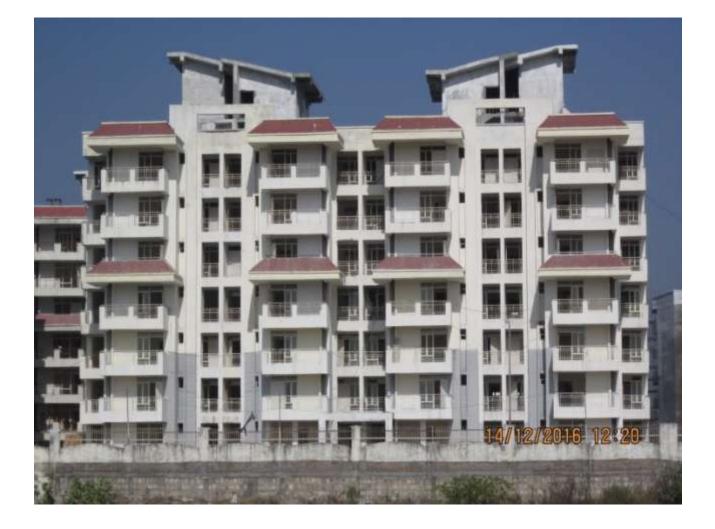

#### TOWER NO: B2/1 (overall completion 92.49%)

Total Floors: - G+6

Total Flats :- 54 (1298.98 SF)

**PROGRESS:** All Structural work completed. Finishing work in progress like electrical switches fitment, hanging PVC sewer / drain line connectivity with main line, window shutter & glass fitment, lift installation and misc repair work.