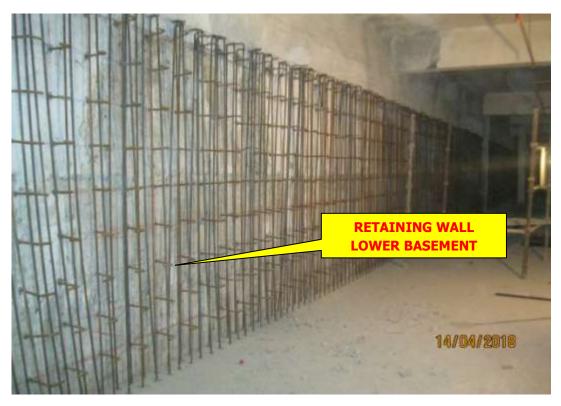

#### WORKS

- > Time lines for NOCs and Completion Certificate:-
  - ✓ All Fire NOCs received.
  - ✓ Application for OC for complete project has been submitted and is under process by MDDA.
  - ✓ Environment Clearance for STP Expected by 30 Apr 18
- > RERA registration number of the Project is <u>UKREP02180000163</u>(Valid 30 Apr 18)
- > Readiness schedule of common areas and facilities has been intimated to the society. Process of Handing Over has commenced from 19 Mar 2018.
- > Water Supply: Water supply System is functional. Solenoid fitment is in progress.
- Electric Supply: Electric system has been taken over by UPCL on 16 Dec 17 and project energized on 19 Jan 18. 37 out of 39 common area meters have been installed and work on balance meters is in progress. External Electrification systems have been checked by society reps & observations are being rectified.
- > Work of Swimming Pool, Community Centre, Shopping Complex and upper basement water proofing is nearing completion. (See Pics below)
- > Retaining wall of lower basement 45% work completed (See Pics below)
- > Total DUs handed over 139
- > Total DUs registered 25

## PROGRESS DEHRADUN AS ON 15 APR 18 RETAINING WALL IN LOWER BASEMENT