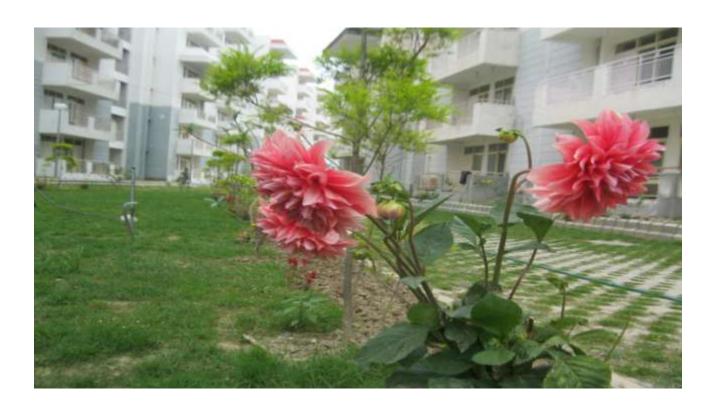

## ARBORICULTURE WORK

<u>Progress:-</u> Arbotriculture work is in progress. Work of Package-I is completed and handed over to AFNHB.

Repairing work due to laying of GI pipe line is in progress and 35% work is completed in Package-II and remaining work in progress PDC for handing over is 15 May 18.