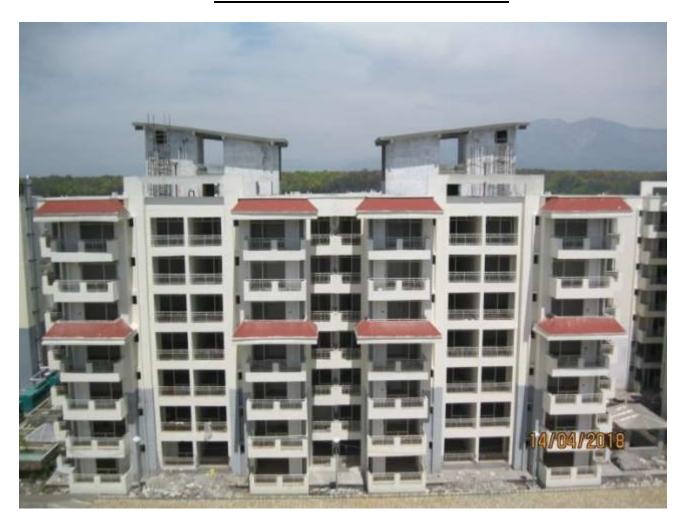

## (VIEW OF PACKAGE-II)

## PROGRESS DEHRADUN AS ON 15 APR 18

**TOWER NO:** M (Overall Completion 97.25%)

Total Floors: - G+6

Total Flats: - 54 (1951 SF)

#### **PROGRESS:**

> Tower ready for Handing Over.

- > CP Fitting and Deep cleaning being fitted/done at the time of Handing Over
- > Eleven DUs' are taken over by allottees

**TOWER NO:** L (Overall Completion 98.28%)