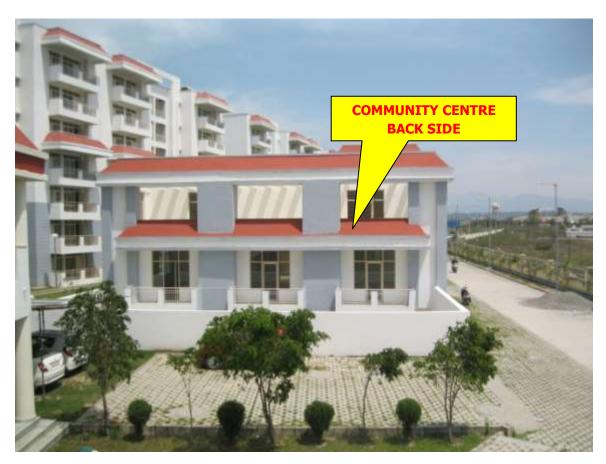

## PROGRESS DEHRADUN AS ON 15 APR 18 COMMUNITY CENTRE

#### WORKS

- > Time lines for NOCs and Completion Certificate:-
  - ✓ All Fire NOCs received.
  - ✓ Application for OC for complete project has been submitted and is under process by MDDA.
  - ✓ Environment Clearance for STP Expected by 30 Apr 18
- > RERA registration number of the Project is <u>UKREP02180000163</u>(Valid 30 Apr 18)
- > Readiness schedule of common areas and facilities has been intimated to the society. Process of Handing Over has commenced from 19 Mar 2018.
- > Water Supply: Water supply System is functional. Solenoid fitment is in progress.
- Electric Supply: Electric system has been taken over by UPCL on 16 Dec 17 and project energized on 19 Jan 18. 37 out of 39 common area meters have been installed and work on balance meters is in progress. External Electrification systems have been checked by society reps & observations are being rectified.
- > Work of Swimming Pool, Community Centre, Shopping Complex and upper basement water proofing is nearing completion. (See Pics below)
- > Retaining wall of lower basement 45% work completed (See Pics below)
- > Total DUs handed over 139
- > Total DUs registered 25