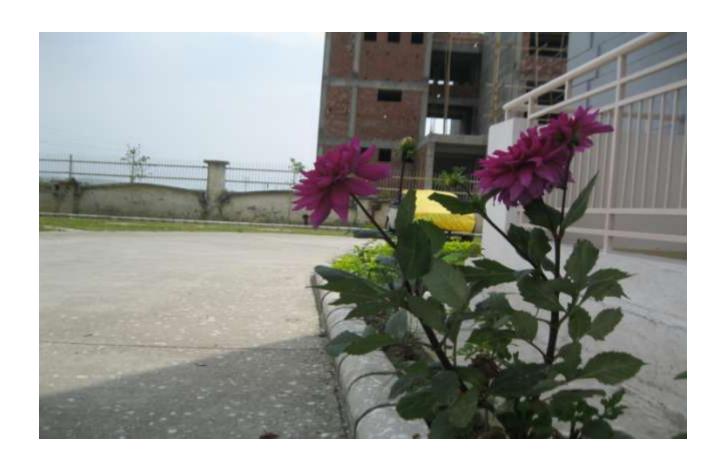

## ARBORICULTURE WORK

<u>Progress:-</u> Arbotriculture work is in progress. Work of Package-I is completed and handed over to AFNHB.

Repairing work due to laying of GI pipe line is in progress and 35% work is completed in Package-II and remaining work in progress PDC for handing over is 15 May 18.