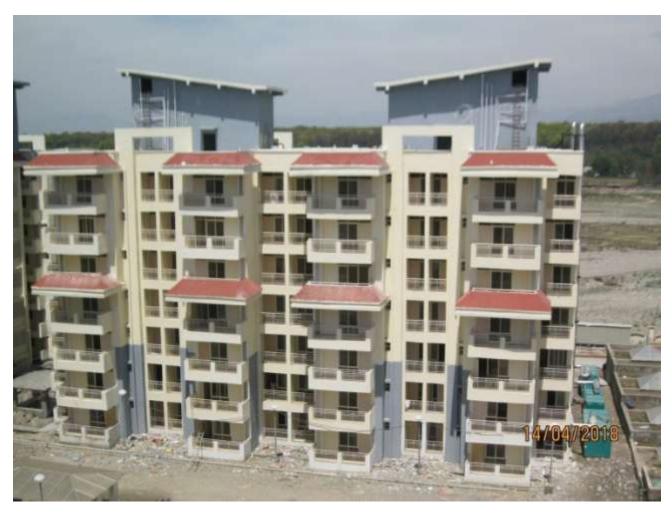

**TOWER NO:** F (Overall Completion 92.75%)

Total Floors: - G+6

Total Flats: - 54 (1951 SF)

#### **PROGRESS:**

> Finishing work in Progress, Tower will be ready for Handing Over after 15 May 18.

> CP Fittings, China ware, aluminum glazing, electrical and Doors being fitted/done

**TOWER NO:** E (Overall Completion 91.12%)

Total Floors: - G+6

Total Flats: - 54 (1951 SF)

- > Finishing work in Progress, Tower will be ready for Handing Over after 15 May 18.
- > CP Fittings, China ware, aluminum glazing, electrical and Doors being fitted/done
- > Three DU's are handed over to the allottees