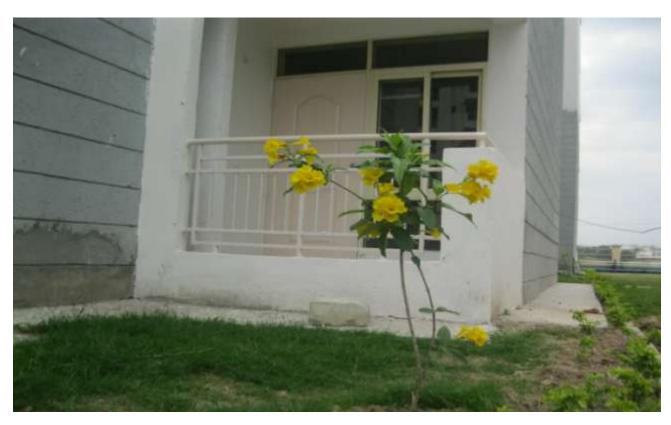

## ARBORICULTURE WORK

<u>Progress:-</u> Arbotriculture work is in progress. Work of Package-I is completed and handed over to AFNHB.

Repairing work due to laying of GI pipe line is in progress and 35% work is completed in Package-II and remaining work in progress PDC for handing over is 15 May 18.