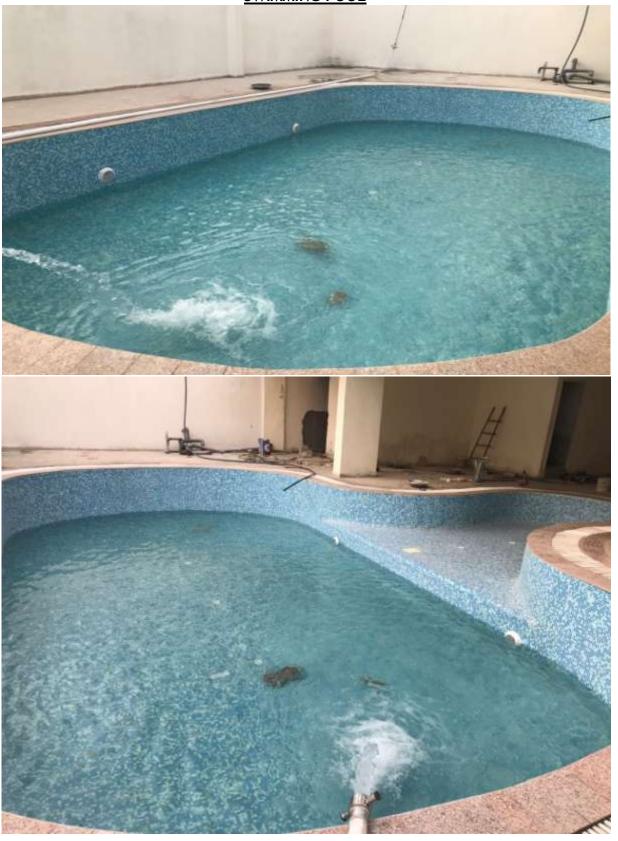

PROGRESS DEHRADUN AS ON 15 APR 18
SWIMMING POOL

#### WORKS

- > Time lines for NOCs and Completion Certificate:-
  - ✓ All Fire NOCs received.
  - ✓ Application for OC for complete project has been submitted and is under process by MDDA.
  - ✓ Environment Clearance for STP Expected by 30 Apr 18
- > RERA registration number of the Project is <u>UKREP02180000163</u>(Valid 30 Apr 18)
- > Readiness schedule of common areas and facilities has been intimated to the society. Process of Handing Over has commenced from 19 Mar 2018.
- > Water Supply: Water supply System is functional. Solenoid fitment is in progress.
- Electric Supply: Electric system has been taken over by UPCL on 16 Dec 17 and project energized on 19 Jan 18. 37 out of 39 common area meters have been installed and work on balance meters is in progress. External Electrification systems have been checked by society reps & observations are being rectified.
- > Work of Swimming Pool, Community Centre, Shopping Complex and upper basement water proofing is nearing completion. (See Pics below)
- > Retaining wall of lower basement 45% work completed (See Pics below)
- > Total DUs handed over 139
- > Total DUs registered 25