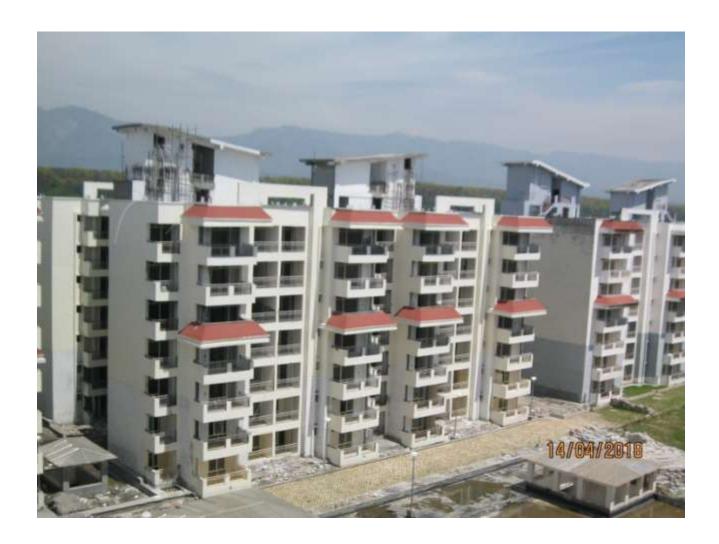

## (VIEW OF PACKAGE-II)

## PROGRESS DEHRADUN AS ON 15 APR 18

**TOWER NO:** M (Overall Completion 97.25%)

Total Floors: - G+6

Total Flats: - 54 (1951 SF)

#### **PROGRESS:**

> Tower ready for Handing Over.

- > CP Fitting and Deep cleaning being fitted/done at the time of Handing Over
- > Eleven DUs' are taken over by allottees

**TOWER NO:** L (Overall Completion 98.28%)