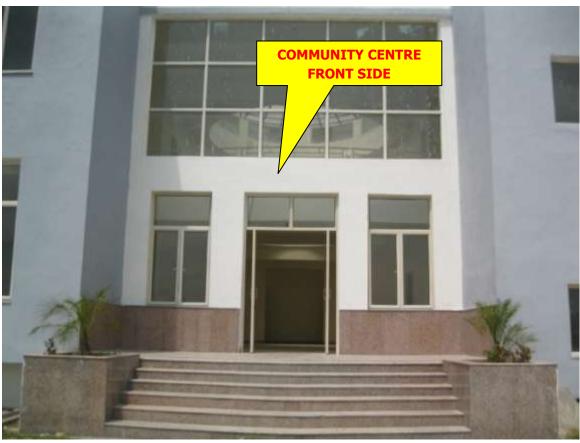

## PROGRESS DEHRADUN AS ON 15 APR 18 COMMUNITY CENTRE

#### WORKS

- > Time lines for NOCs and Completion Certificate:-
  - ✓ All Fire NOCs received.
  - ✓ Application for OC for complete project has been submitted and is under process by MDDA.
  - ✓ Environment Clearance for STP Expected by 30 Apr 18
- > RERA registration number of the Project is <u>UKREP02180000163</u>(Valid 30 Apr 18)
- > Readiness schedule of common areas and facilities has been intimated to the society. Process of Handing Over has commenced from 19 Mar 2018.
- > Water Supply: Water supply System is functional. Solenoid fitment is in progress.
- Electric Supply: Electric system has been taken over by UPCL on 16 Dec 17 and project energized on 19 Jan 18. 37 out of 39 common area meters have been installed and work on balance meters is in progress. External Electrification systems have been checked by society reps & observations are being rectified.
- > Work of Swimming Pool, Community Centre, Shopping Complex and upper basement water proofing is nearing completion. (See Pics below)
- > Retaining wall of lower basement 45% work completed (See Pics below)
- > Total DUs handed over 139
- > Total DUs registered 25