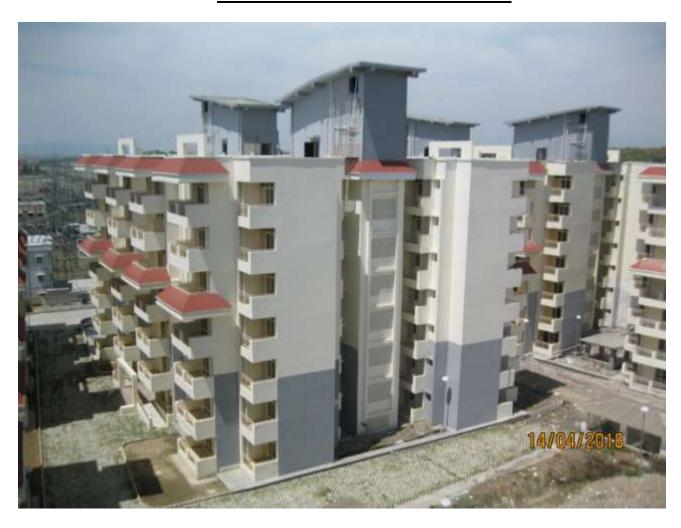

## (VIEW OF PACKAGE-II)

## PROGRESS DEHRADUN AS ON 15 APR 18

**TOWER NO:** M (Overall Completion 97.25%)

Total Floors: - G+6

Total Flats: - 54 (1951 SF)

#### **PROGRESS:**

> Tower ready for Handing Over.

- > CP Fitting and Deep cleaning being fitted/done at the time of Handing Over
- > Eleven DUs' are taken over by allottees

**TOWER NO:** L (Overall Completion 98.28%)