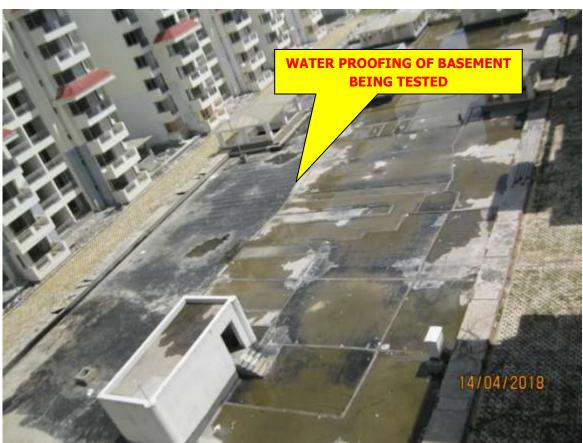

## PROGRESS DEHRADUN AS ON 15 APR 18 UPPER BASEMENT WATER PROOFING

#### WORKS

- > Time lines for NOCs and Completion Certificate:-
  - ✓ All Fire NOCs received.
  - ✓ Application for OC for complete project has been submitted and is under process by MDDA.
  - ✓ Environment Clearance for STP Expected by 30 Apr 18
- > RERA registration number of the Project is <u>UKREP02180000163</u>(Valid 30 Apr 18)
- > Readiness schedule of common areas and facilities has been intimated to the society. Process of Handing Over has commenced from 19 Mar 2018.
- > Water Supply: Water supply System is functional. Solenoid fitment is in progress.
- Electric Supply: Electric system has been taken over by UPCL on 16 Dec 17 and project energized on 19 Jan 18. 37 out of 39 common area meters have been installed and work on balance meters is in progress. External Electrification systems have been checked by society reps & observations are being rectified.
- > Work of Swimming Pool, Community Centre, Shopping Complex and upper basement water proofing is nearing completion. (See Pics below)
- > Retaining wall of lower basement 45% work completed (See Pics below)
- > Total DUs handed over 139
- > Total DUs registered 25