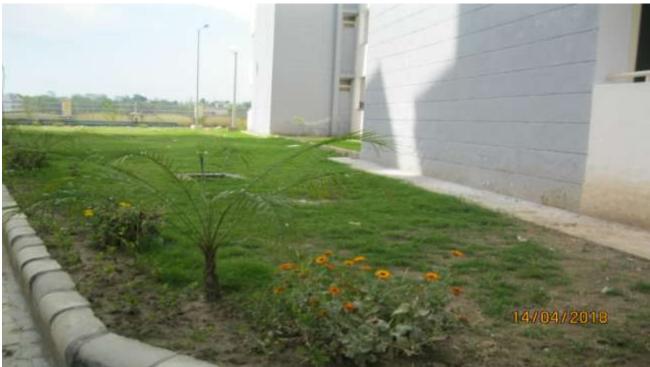

## ARBORICULTURE WORK

<u>Progress:-</u> Arbotriculture work is in progress. Work of Package-I is completed and handed over to AFNHB.

Repairing work due to laying of GI pipe line is in progress and 35% work is completed in Package-II and remaining work in progress PDC for handing over is 15 May 18.