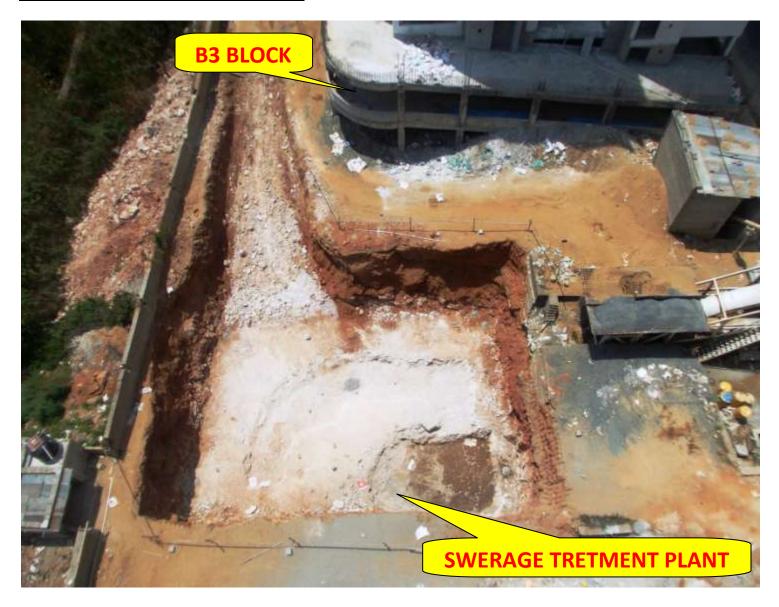

## **SWERAGE TRETMENT PLANT**

**SWERAGE TRETMENT PLANT (Overall completion- 4%)** 

**PROGRESS:** Excavation work in progress