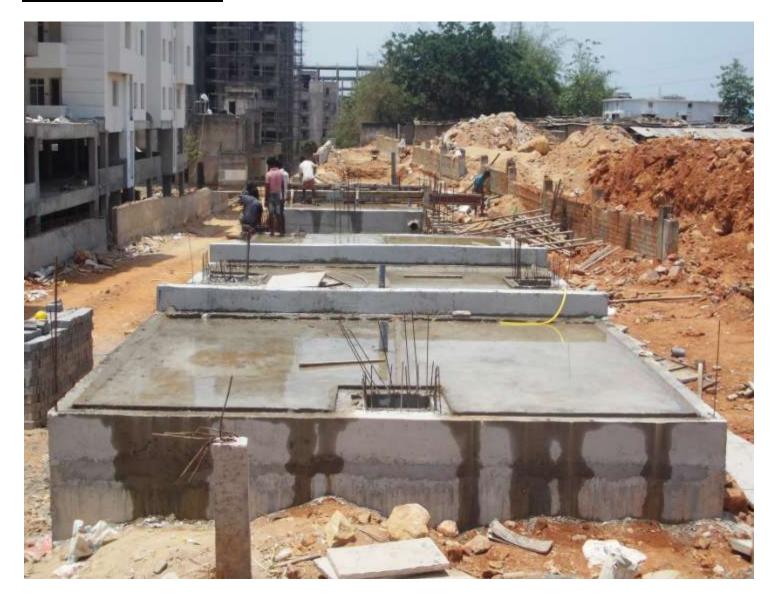

# **EXTERNAL SERVICES**

**UNDER GROUND RESERVOIR**- (Overall completion-27.44%)

PROGRESS: Slab casted UGR-1 & 2