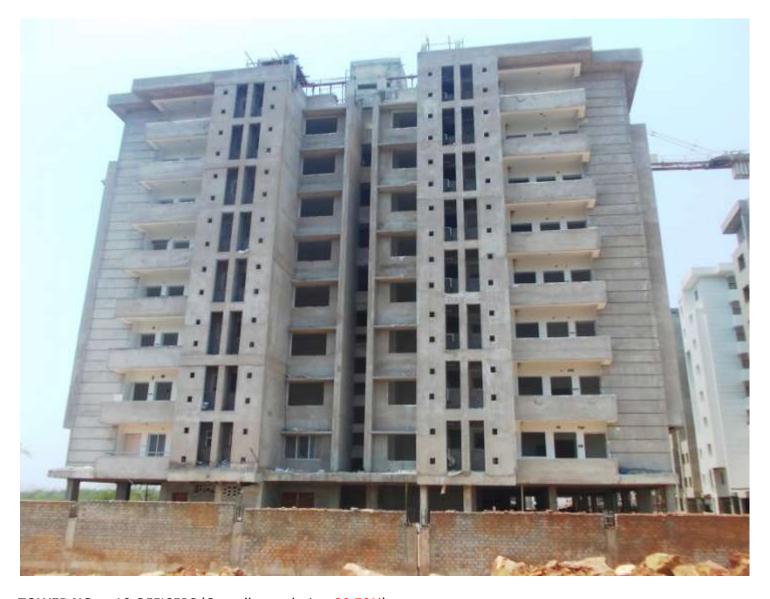

**TOWER NO:** A4 OFFICERS (Overall completion-82.38%)

Total floors: S1+S2+8

Total Flats: 32

PROGRESS: STRUCTURAL WORK

**BRICK WORK** 

EXTERNAL PLASTERING - 95% completed
INTERNAL PLASTERING - 100% completed
TILING/GRANITE - 100% completed
PLUMBING - 100% completed

PAINTING - 50% (2<sup>nd</sup> coat putty completed)

- 100% completed (Except terrace structure)- 100% completed (Except lower & upper stilt)

EXTERNAL PAINT -2% complete

ELECTRICAL WORK -50% completed

DOOR & WINDOW FIXING -30% completed

FIRE FIGHTING WORK -15% completed

TOWER NO: B1 SAILOR (Overall completion-63.50%)

Total floors: S1+S2+11

Total Flats: 43

**PROGRESS:** STRUCTURAL WORK - 100% completed (Except terrace structure)

BRICK WORK - 95% completed