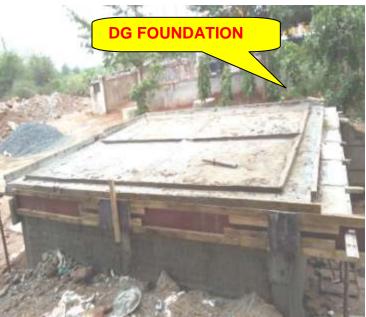

#### **PROGRESS:**

CIVIL FOUNDATIONS - 5% completed

**EQUIPMENT ERECTION** - Nil (Transformers, DG sets & cable reach at site)

STRUCTURE ERECTION - Nil

CABLE LAYING - To be done

**CABLE END TERMINATION** - To be done