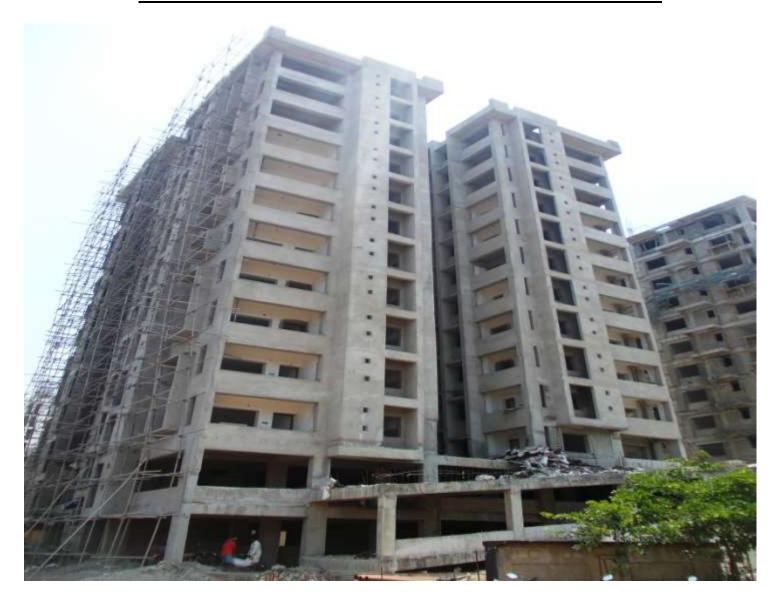

#### **AVERAGE DAILY LABOUR IN MAR-APR: 409**

TOWER NO: A1 OFFICERS (Overall completion-89.81%)

Total floors: S1+S2+8 **Total Flats:** 32

PROGRESS: STRUCTURAL WORK

**BRICK WORK** 

**EXTERNAL PLASTERING INTERNAL PLASTERING** 

**TILING PLUMBING** 

**CHINA WARE FITTING** 

**PAINTING** - 15% (1st coat paint completed)

- 95% completed

- 100% completed

- 100% completed

- 100% completed

- 95% completed

- 100% completed (terrace structure completed) - 100% completed (Except lower & upper stilt)

**EXTERNAL PAINT** -25% complete **ELECTRICAL WORK** - 65% completed - 90% completed **DOOR & WINDOW FIXING** FIRE FIGHTING WORK - 25% completed