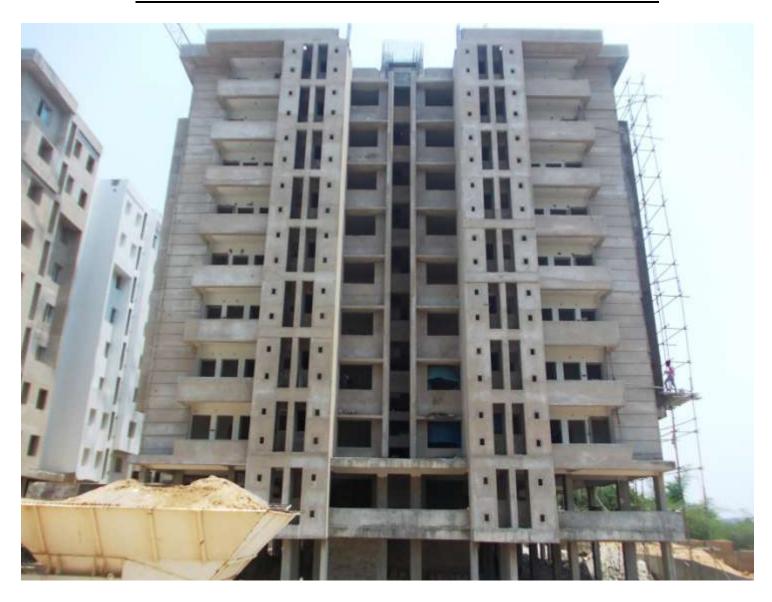

TOWER NO: A2 OFFICERS (Overall completion-71.36%)

Total floors: S1+S2+8 **Total Flats:** 32

**PROGRESS:** STRUCTURAL WORK

**BRICK WORK** 

**EXTERNAL PLASTERING INTERNAL PLASTERING** 

TILING **PLUMBING PAINTING** 

**ELECTRICAL WORK** 

FIRE FIGHTING WORK

- 100% completed (Except terrace structure)

- 100% completed (Except lower & upper stilt)

- 80% completed - 100% completed

- 5% completed - 50% completed

- (only 1st coat putty completed)

- 35% completed

- 15% completed

**TOWER NO:** A3 OFFICERS (Overall completion-80.79%)

Total floors: S1+S2+8
Total Flats: 32

PROGRESS:STRUCTURAL WORK- 100% completed (Except terrace structure)BRICK WORK- 100% completed (Except lower & upper stilt)