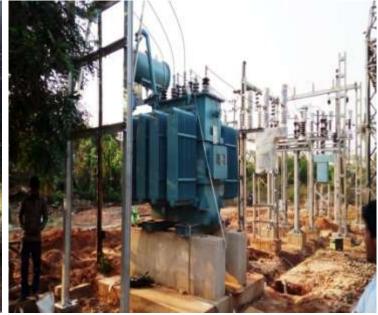

#### EXTERNAL ELECTRICAL (PART-A) - (Overall completion- 70%)

**PROGRESS:** SP ERECTION - 100% completed

DP ERECTION - 100% completed
FP ERECTION - 100% completed
CONDUCTOR STRINGING - 100% completed
CIVIL FOUNDATIONS -100% completed

**EQUIPMENT ERECTION** - Transformer, VCB, Isolator, CT & PT erected **STRUCTURE ERECTION** - CT, PT, and Isolator & VCB structure erected

CABLE LAYING - 80%
CABLE END TERMINATION - 80%
EARTHING - 100%