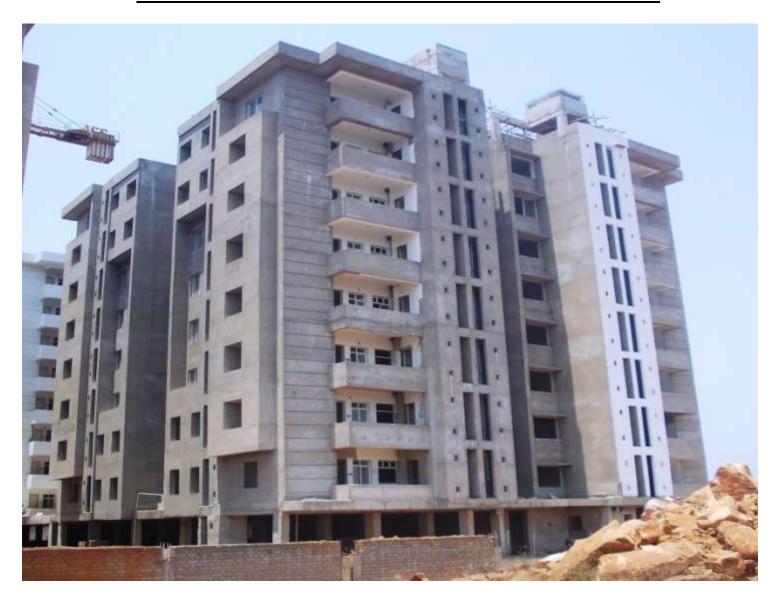

**TOWER NO:** B2 SAILOR (Overall completion-58.24%)

Total floors: S1+S2+11

Total Flats: 43

**PROGRESS:** STRUCTURAL WORK - 100% completed (Except terrace structure)

BRICK WORK - 90% completed

EXTERNAL PLASTERING - To be done
INTERNAL PLASTERING - 85% completed
TILING - To be done

PLUMBING - 30% completed

**PAINTING** - (only 1<sup>st</sup> coat putty 4<sup>th</sup> floor completed)

**ELECTRICAL WORK** - 25% completed FIRE FIGHTING WORK - 10% completed

**TOWER NO:** B3 SAILOR (Overall completion-89%)