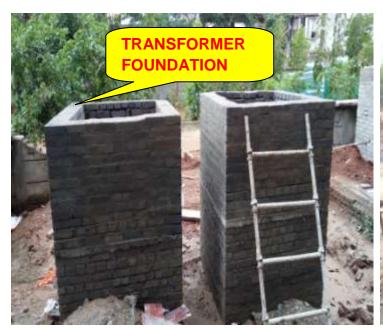

#### **PROGRESS:**

CIVIL FOUNDATIONS - 5% completed

**EQUIPMENT ERECTION** - Nil (Transformers, DG sets & cable reach at site)

STRUCTURE ERECTION - Nil

CABLE LAYING - To be done

**CABLE END TERMINATION** - To be done