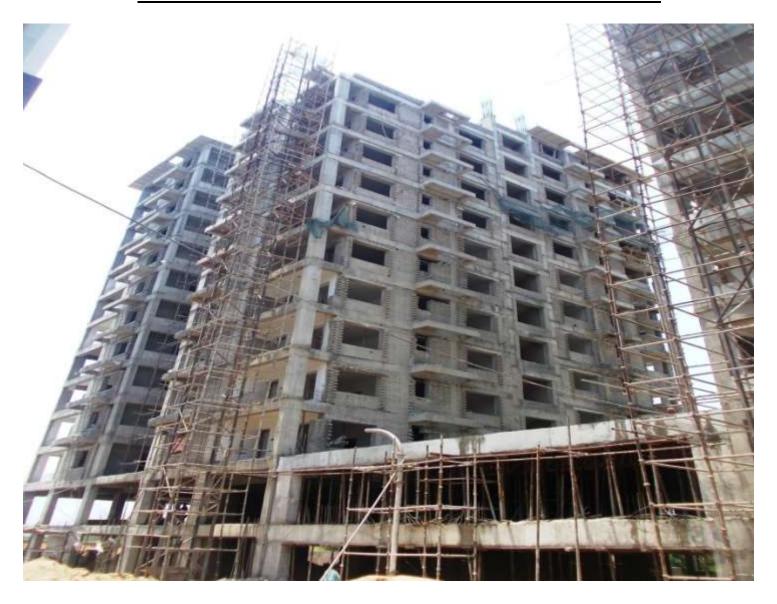

TOWER NO: A2 OFFICERS (Overall completion-71.36%)

Total floors: S1+S2+8 **Total Flats:** 32

**PROGRESS:** STRUCTURAL WORK

**BRICK WORK** 

**EXTERNAL PLASTERING INTERNAL PLASTERING** 

TILING **PLUMBING PAINTING** 

**ELECTRICAL WORK** 

FIRE FIGHTING WORK

- 100% completed (Except terrace structure)

- 100% completed (Except lower & upper stilt)

- 80% completed - 100% completed

- 5% completed - 50% completed

- (only 1st coat putty completed)

- 35% completed

- 15% completed

**TOWER NO:** A3 OFFICERS (Overall completion-80.79%)

Total floors: S1+S2+8
Total Flats: 32

PROGRESS:STRUCTURAL WORK- 100% completed (Except terrace structure)BRICK WORK- 100% completed (Except lower & upper stilt)