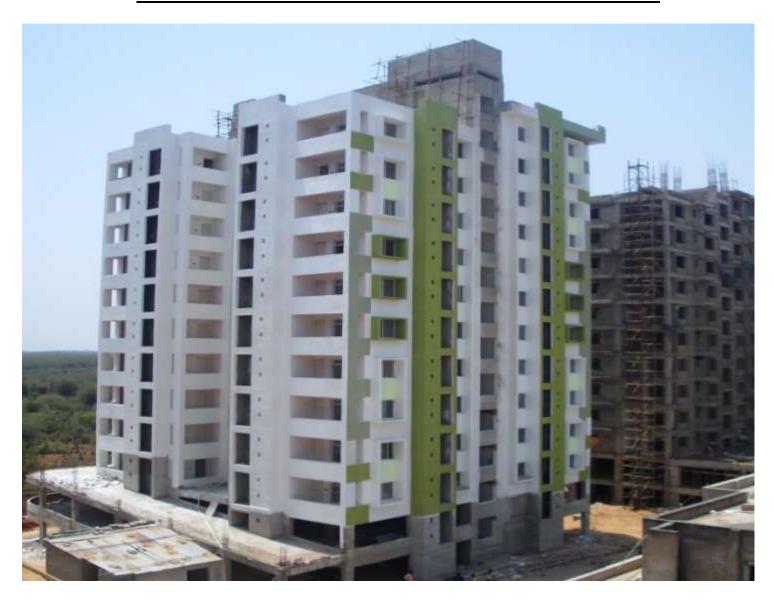

Total floors: S1+S2+11

Total Flats: 42

**PROGRESS:** STRUCTURAL WORK - 100% completed (Except terrace structure)

BRICK WORK - 100% completed
EXTERNAL PLASTERING - 100% completed
INTERNAL PLASTERING - 100% completed
TILING - 95% completed
PLUMBING - 100% completed

PAINTING - 30% (1st coat paint completed)

EXTERNAL PAINT
CHINA WIRE FITTING
ELECTRICAL WORK
DOOR & WINDOW FIXING
FIRE FIGHTING WORK
-40% completed
- 80% completed
- 70% completed
- 90% completed
- 15% completed