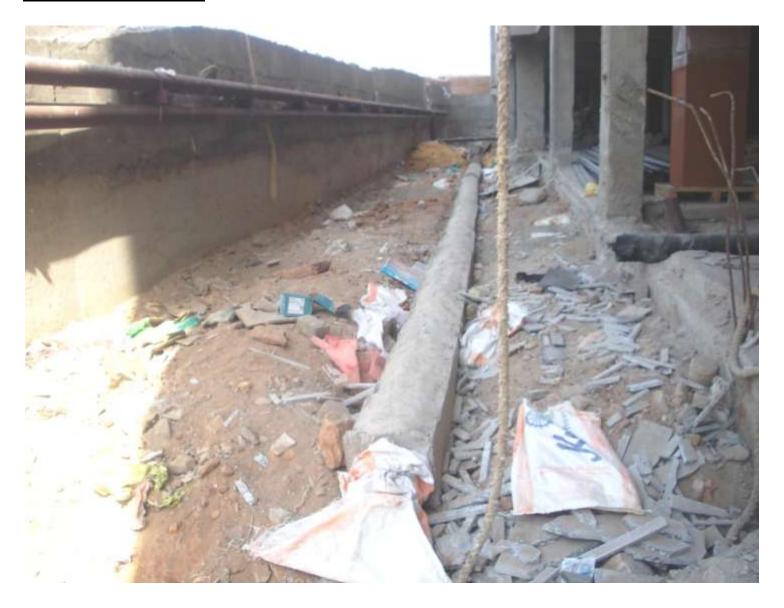

# **SEWERAGE WORK**

**PROGRESS:** Sewerage line pipe laying work near A1 & A4 block