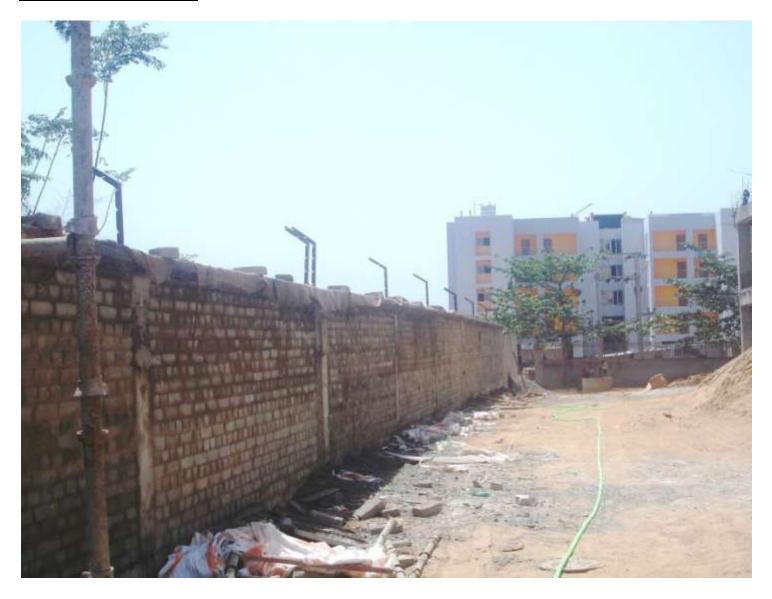

# **BOUNDARY WALL**

**BOUNDARY WALL-** (Overall completion- 53.5%)

**PROGRESS:** Copping casting & clamp fixing work in progress