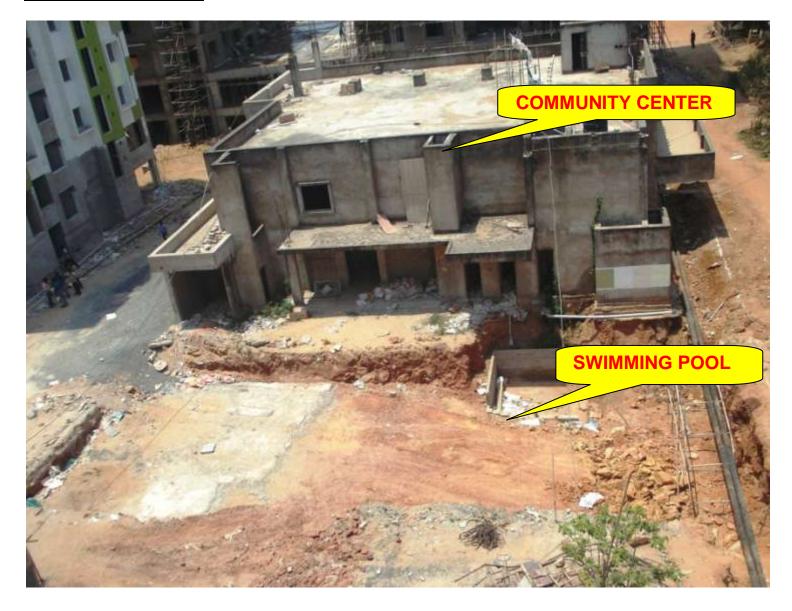

**TOWER NO:** COMMUNITY CENTER (Overall completion-87%)

Total floors: G+1

**PROGRESS:** STRUCTURAL WORK

**BRICK WORK** 

**EXTERNAL PLASTERING INTERNAL PLASTERING** 

**PAINTING** 

**ELECTRICAL WORK** FIRE FIGHTING WORK - 100% completed (Except terrace structure)

- 90% completed

- 90% completed - 90% completed

- (only 1<sup>st</sup> coat putty completed)

- 30% completed - 10% completed

# **SWIMMING POOL**

**SWIMMING POOL-** (Overall completion- 5%)

**PROGRESS:** PCC work in progress