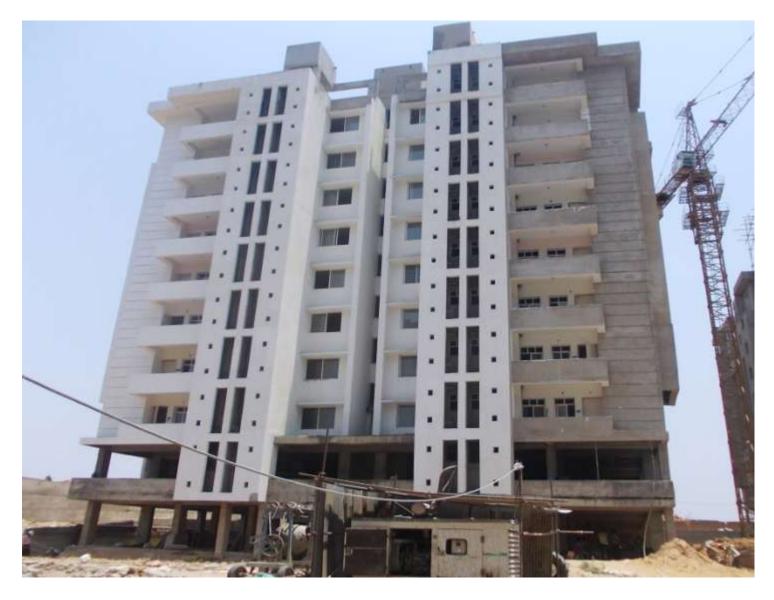

#### **AVERAGE DAILY LABOUR IN MAR-APR: 409**

TOWER NO: A1 OFFICERS (Overall completion-89.81%)

Total floors: S1+S2+8 **Total Flats:** 32

PROGRESS: STRUCTURAL WORK

**BRICK WORK** 

**EXTERNAL PLASTERING INTERNAL PLASTERING** 

**TILING PLUMBING** 

**CHINA WARE FITTING** 

**PAINTING** - 15% (1st coat paint completed)

- 95% completed

- 100% completed

- 100% completed

- 100% completed

- 95% completed

- 100% completed (terrace structure completed) - 100% completed (Except lower & upper stilt)

**EXTERNAL PAINT** -25% complete **ELECTRICAL WORK** - 65% completed - 90% completed **DOOR & WINDOW FIXING** FIRE FIGHTING WORK - 25% completed