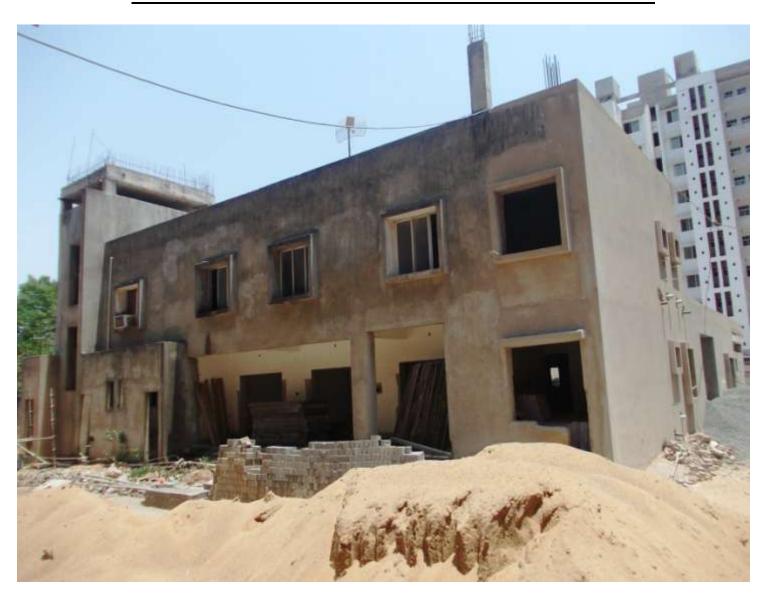

**TOWER NO:** COMMUNITY CENTER (Overall completion-87%)

Total floors: G+1

**PROGRESS:** STRUCTURAL WORK

**BRICK WORK** 

**EXTERNAL PLASTERING INTERNAL PLASTERING** 

**PAINTING** 

**ELECTRICAL WORK** FIRE FIGHTING WORK - 100% completed (Except terrace structure)

- 90% completed

- 90% completed - 90% completed

- (only 1<sup>st</sup> coat putty completed)

- 30% completed - 10% completed