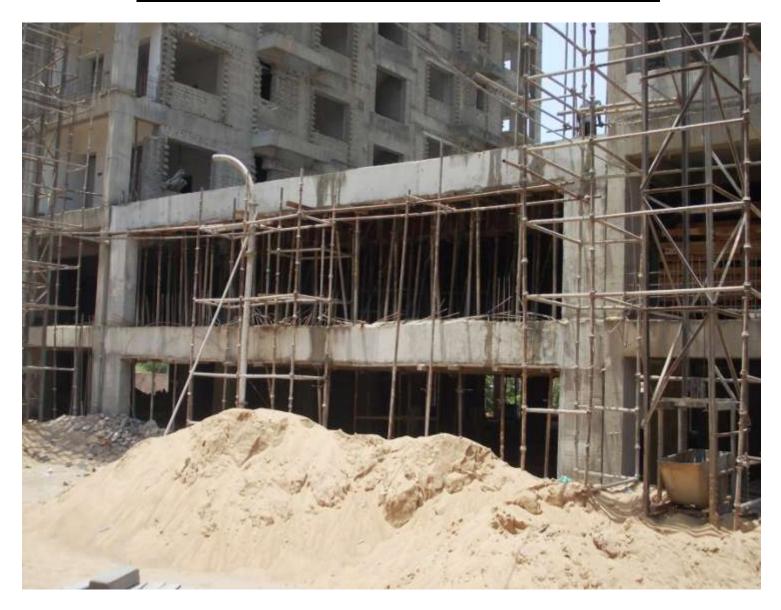

**TOWER NO:** COMMUNITY CENTER (Overall completion-87%)

Total floors: G+1

**PROGRESS:** STRUCTURAL WORK

**BRICK WORK** 

**EXTERNAL PLASTERING INTERNAL PLASTERING** 

**PAINTING** 

**ELECTRICAL WORK** FIRE FIGHTING WORK - 100% completed (Except terrace structure)

- 90% completed

- 90% completed - 90% completed

- (only 1<sup>st</sup> coat putty completed)

- 30% completed - 10% completed