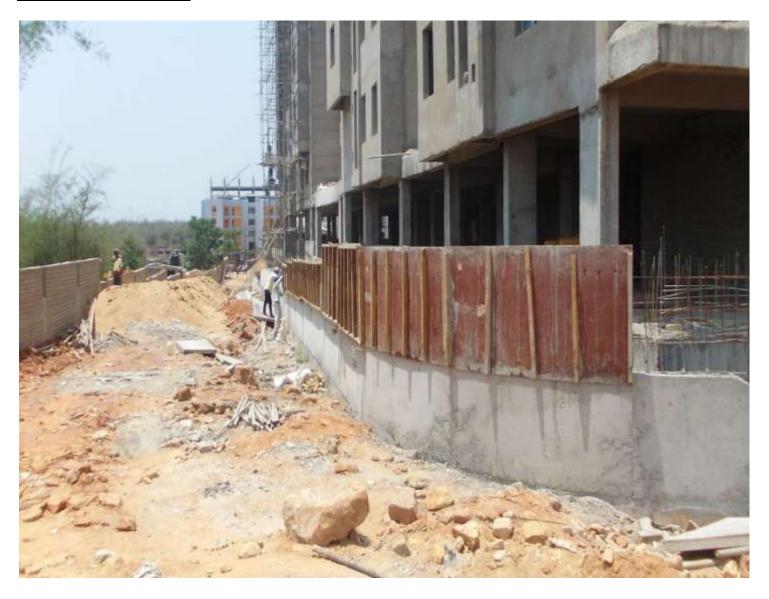

# **RETAINING WALL**

**RETAINING WALL**- (Overall completion- 80%)

**PROGRESS:** Wall shuttering in progress (North side)