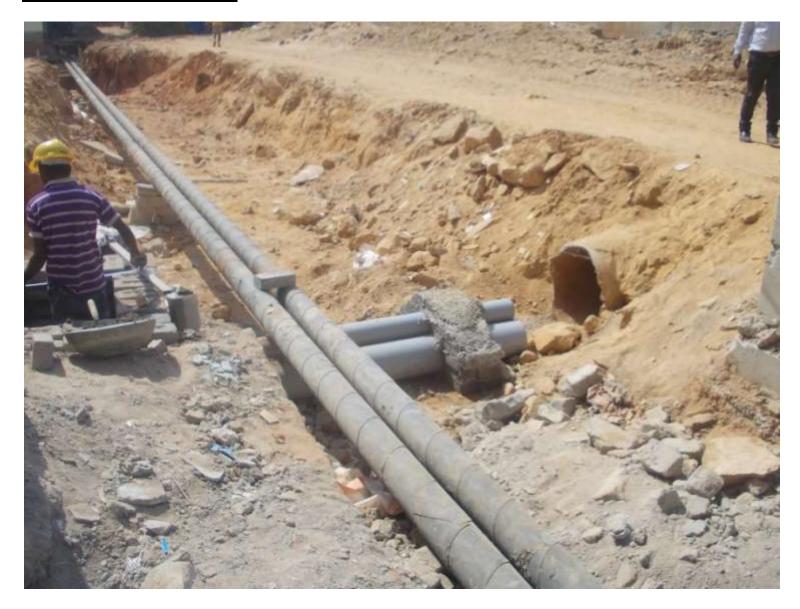

# **SEWERAGE WORK**

**PROGRESS:** Sewerage line pipe laying work near A1 & A4 block