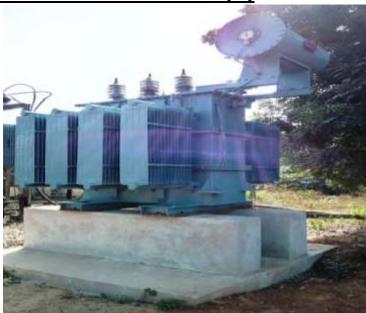

#### EXTERNAL ELECTRICAL (PART-A) - (Overall completion- 70%)

**PROGRESS:** SP ERECTION - 100% completed

DP ERECTION - 100% completed
FP ERECTION - 100% completed
CONDUCTOR STRINGING - 100% completed
CIVIL FOUNDATIONS -100% completed

**EQUIPMENT ERECTION** - Transformer, VCB, Isolator, CT & PT erected **STRUCTURE ERECTION** - CT, PT, and Isolator & VCB structure erected

CABLE LAYING - 80%
CABLE END TERMINATION - 80%
EARTHING - 100%