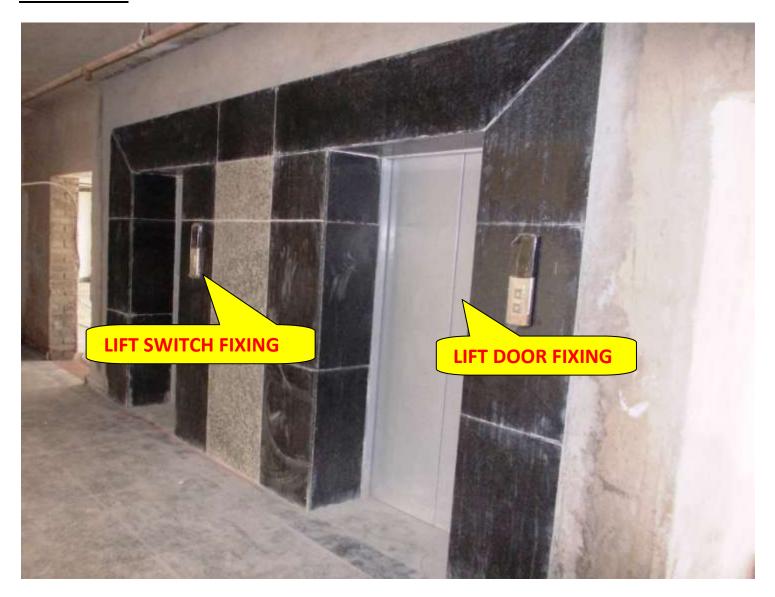

### **LIFT WORK**

**LIFT WORK** (Overall completion- 42%)

**PROGRESS:** 14 Nos lift material has arrived at site. And 14 nos lift work in progress all block

Lift Facia granite work completed A1 & A4 block.