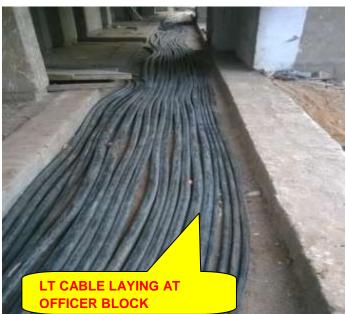

**EQUIPMENT ERECTION** - Transformer, VCB, Isolator, CT & PT and CR panel erected

**STRUCTURE ERECTION** - CT, PT, and Isolator & VCB structure erected

**CABLE LAYING** - 100% completed

**CABLE END TERMINATION** - 100% completed **EARTHING** - 100% completed **CONTROL CABLE** - 80% completed

AB CABLE -50% completed

**EXTERNAL ELECTRICAL WORK AT AFNHB SITE PREMISES (B)** 