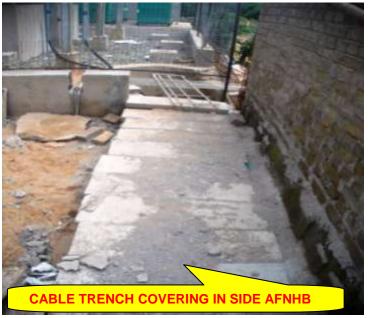

**EQUIPMENT ERECTION** - Transformer, VCB, Isolator, CT & PT and CR panel erected

**STRUCTURE ERECTION** - CT, PT, and Isolator & VCB structure erected

**CABLE LAYING** - 100% completed

**CABLE END TERMINATION** - 100% completed **EARTHING** - 100% completed **CONTROL CABLE** - 80% completed

#### **PROGRESS:**

CIVIL FOUNDATIONS

**EQUIPMENT ERECTION** 

STRUCTURE ERECTION

**CABLE LAYING** 

**CABLE END TERMINATION** 

**EARTHING** 

**OH LINE** 