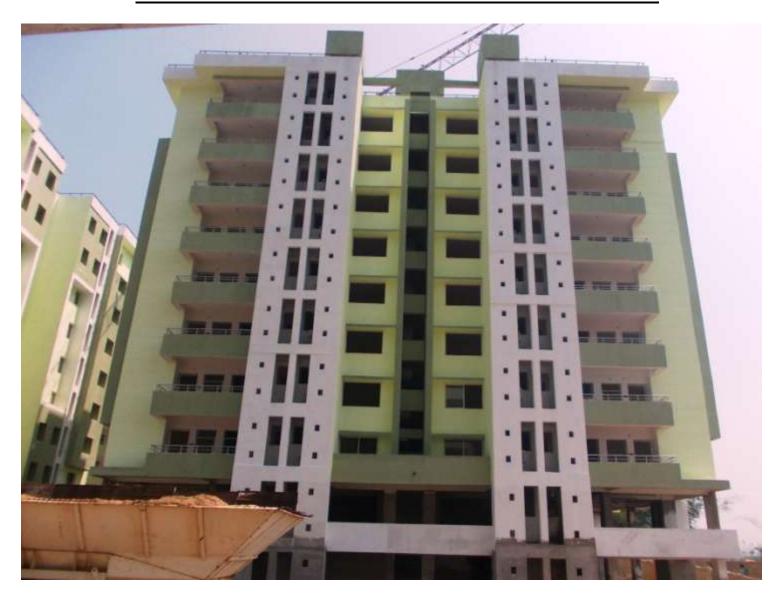

Total floors: S1+S2+8
Total Flats: 32

**PROGRESS:** STRUCTURAL WORK - 100% completed (Terrace structure)

**BRICK WORK** - 100% completed (Except lower & upper stilt)

EXTERNAL PLASTERING - 100% completed 
INTERNAL PLASTERING - 100% completed 
- 95% completed 
- 95% completed 
- 80% completed

PAINTING -75% (1st coat paint completed)

EXTERNAL PAINT
-60% completed
-70% completed
-70% completed
-35% completed
-60% completed
-60% completed
-100% completed

**TOWER NO:** A3 OFFICERS (Overall completion-90.29%)