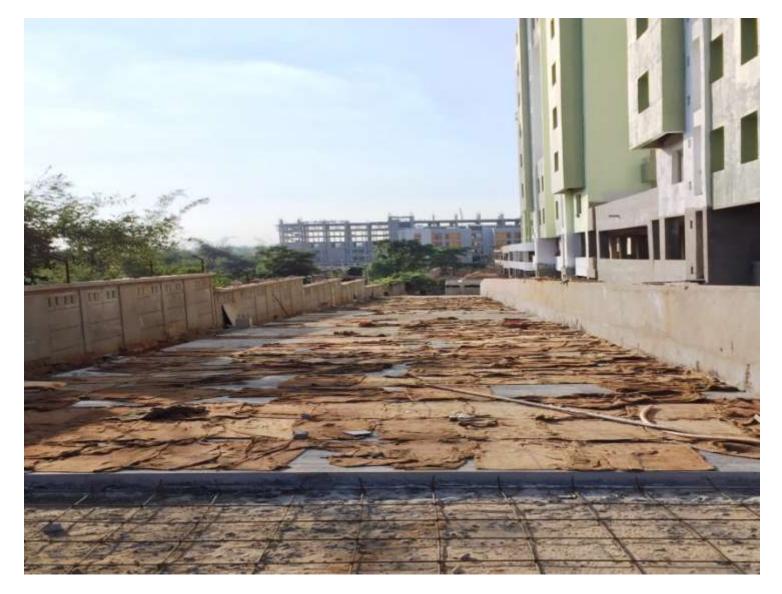

# **CONNECTING SLAB (B2 & B3 BLOCK)**

**PROGRESS:** White wash work in progress.