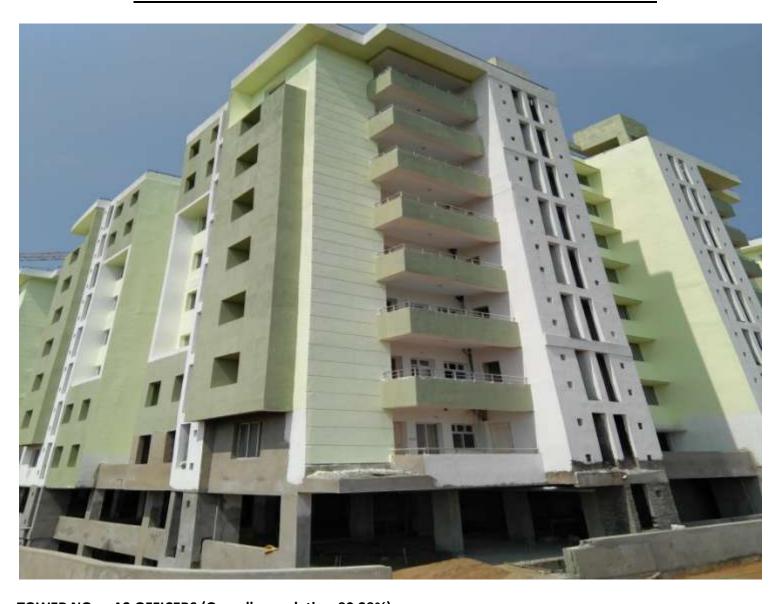

**Total floors:** S1+S2+8

**Total Flats:** 32

PROGRESS: STRUCTURAL WORK

**BRICK WORK** 

**EXTERNAL PLASTERING** 

**INTERNAL PLASTERING TILING** 

**CHINA WARE FITTING** 

**PAINTING** 

**PLUMBING** 

-75% (1st coat paint completed)

- 95% completed - 100% completed

- 100% completed

- 70% completed

- 90% completed

- 100% completed (terrace structure completed)

- 100% completed (Except lower & upper stilt)

**EXTERNAL PAINT** -80% completed - 80% completed **ELECTRICAL WORK** - 60% completed **DOOR & WINDOW FIXING** FIRE FIGHTING WORK - 30% completed

**BALCONY RAILING** -100% completed STAIRCASE RAILING -90% completed