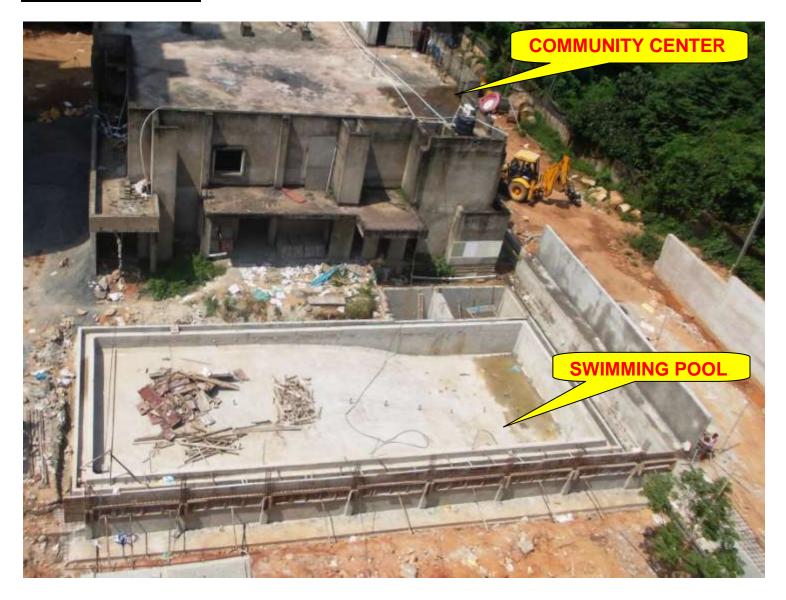

**FALSE CEILING** -100% Completed **STAIRCASE RAILING** -100% completed

**TOWER NO: COMMUNITY CENTER (Overall completion-87%)** 

Total floors: G+1

PROGRESS: STRUCTURAL WORK

BRICK WORK

**EXTERNAL PLASTERING** 

**INTERNAL PLASTERING** 

**PAINTING** 

ELECTRICAL WORK
FIRE FIGHTING WORK

- 100% completed (Except terrace structure)

- 90% completed

- 90% completed

- 90% completed

- (only 1<sup>st</sup> coat putty completed)

- 30% completed - 10% completed

### **SWIMMING POOL**

**SWIMMING POOL-** (Overall completion- 47%)

**PROGRESS:** Wall casting completed.