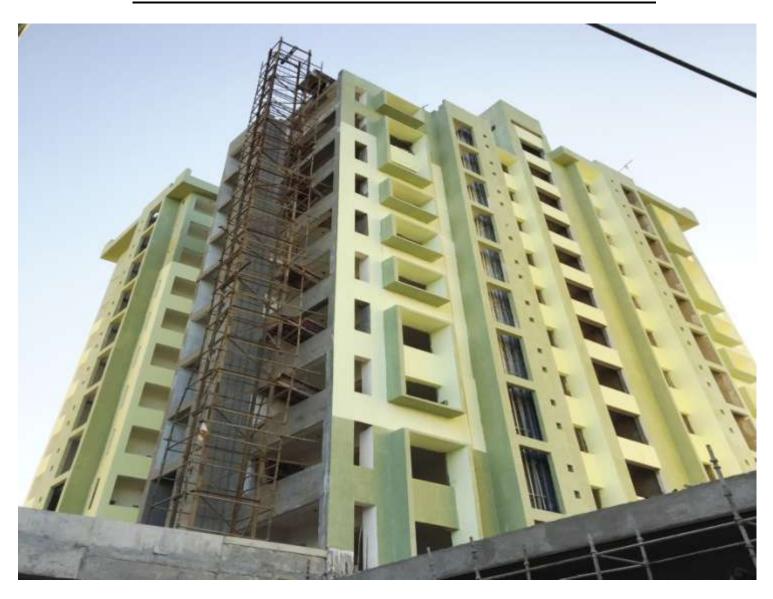

#### **TOWER NO:** A4 OFFICERS (Overall completion-90.80%)

Total floors: S1+S2+8
Total Flats: 32

**PROGRESS:** 

**STRUCTURAL WORK** - 100% completed (Terrace structure completed)

**BRICK WORK** - 100% completed (Except lower & upper stilt)

EXTERNAL PLASTERING
INTERNAL PLASTERING
- 100% completed
- 90% completed

**PAINTING** - 75% (1<sup>st</sup> coat paint completed)

EXTERNAL PAINT

ELECTRICAL WORK

DOOR & WINDOW FIXING

FIRE FIGHTING WORK

CP FITTING

BALCONY RAILING

-80% completed
-60% completed
-60% completed
-100% completed

BALCONY RAILING -100% completed
STAIRCASE RAILING -100% completed
FALSE CEILING -30% Completed

TOWER NO: B1 SAILOR (Overall completion-79.30%)