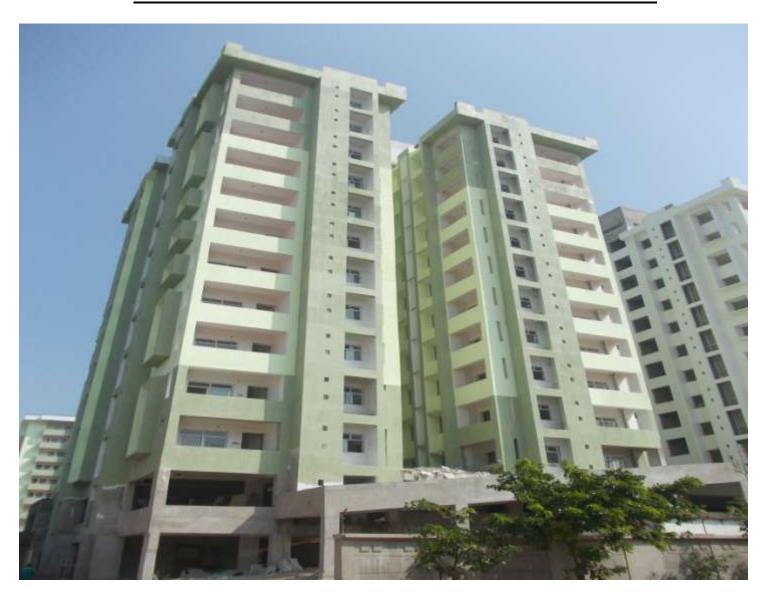

## **AVERAGE DAILY LABOUR IN SEP-OCT: 260**

**TOWER NO:** A1 OFFICERS (Overall completion-92.95%)

Total floors: S1+S2+8
Total Flats: 32

**PROGRESS:** 

**STRUCTURAL WORK** - 100% completed (Terrace structure completed) **BRICK WORK** - 100% completed (Except lower & upper stilt)

EXTERNAL PLASTERING - 100% completed
INTERNAL PLASTERING - 100% completed
TILING - 100% completed
PLUMBING - 100% completed
CHINA WARE FITTING - 95% completed

PAINTING - 75% (1st coat paint completed)

EXTERNAL PAINT - 80% completed
ELECTRICAL WORK - 82% completed

DOOR & WINDOW FIXING - 90% completed
FIRE FIGHTING WORK - 40% completed
CP FITTING - 85% completed

BALCONY RAILING - 100% completed

STAIRCASE RAILING - 100% completed

FALSE CEILING -100% Completed

**TOWER NO:** A2 OFFICERS (Overall completion-88.28%)