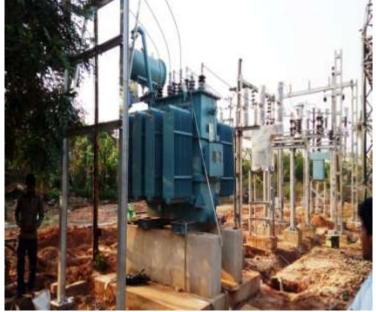

#### EXTERNAL ELECTRICAL (PART-B) - (Overall completion- 59.5%)

#### **PROGRESS:**

CIVIL FOUNDATIONS

**EQUIPMENT ERECTION** 

STRUCTURE ERECTION

**CABLE LAYING** 

**CABLE END TERMINATION** 

**EARTHING** 

**OH LINE** 

**DG FUEL ROOM** 

LT PANEL

LIGHTNING ARRESTOR

STREET LIGHT

**TELEPHONE SYSTEM** 

**TESTING** 

- 95% completed

- Transformers, DG sets erection