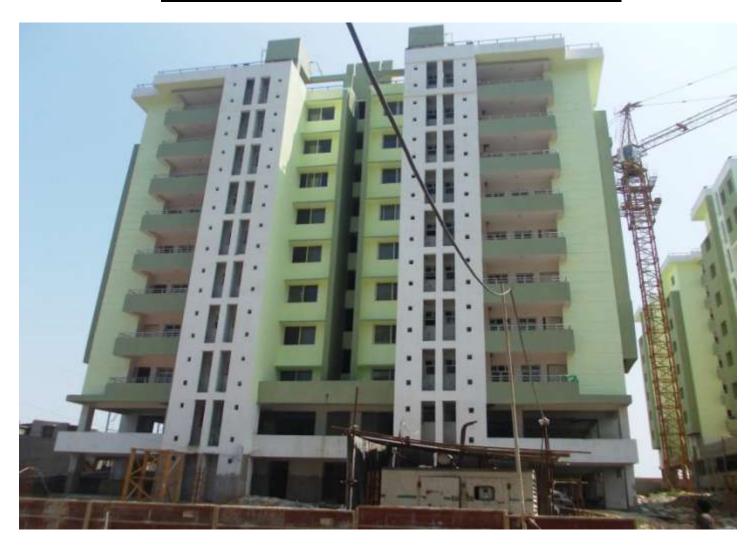

## **AVERAGE DAILY LABOUR IN SEP-OCT: 260**

**TOWER NO:** A1 OFFICERS (Overall completion-92.95%)

Total floors: S1+S2+8
Total Flats: 32

**PROGRESS:** 

**STRUCTURAL WORK** - 100% completed (Terrace structure completed) **BRICK WORK** - 100% completed (Except lower & upper stilt)

EXTERNAL PLASTERING - 100% completed
INTERNAL PLASTERING - 100% completed
TILING - 100% completed
PLUMBING - 100% completed
CHINA WARE FITTING - 95% completed

PAINTING - 75% (1st coat paint completed)

EXTERNAL PAINT - 80% completed
ELECTRICAL WORK - 82% completed

DOOR & WINDOW FIXING - 90% completed
FIRE FIGHTING WORK - 40% completed
CP FITTING - 85% completed

BALCONY RAILING - 100% completed

STAIRCASE RAILING - 100% completed

FALSE CEILING -100% Completed

**TOWER NO:** A2 OFFICERS (Overall completion-88.28%)