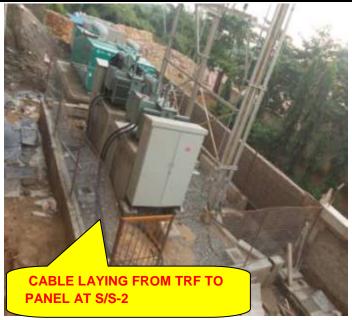

**EQUIPMENT ERECTION** - Transformer, VCB, Isolator, CT & PT and CR panel erected

**STRUCTURE ERECTION** - CT, PT, and Isolator & VCB structure erected

**CABLE LAYING** - 100% completed

**CABLE END TERMINATION** - 100% completed **EARTHING** - 100% completed **CONTROL CABLE** - 80% completed

#### **PROGRESS:**

CIVIL FOUNDATIONS

**EQUIPMENT ERECTION** 

STRUCTURE ERECTION

**CABLE LAYING** 

**CABLE END TERMINATION** 

**EARTHING** 

**OH LINE** 