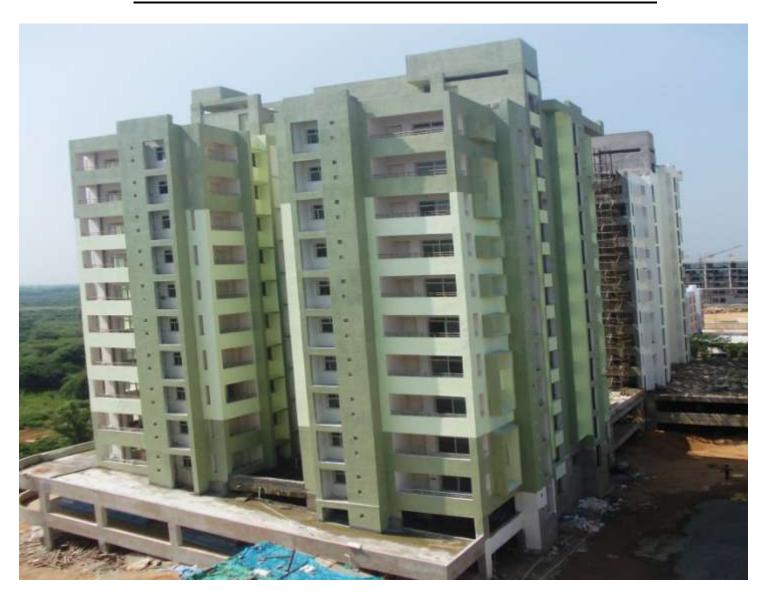

**TOWER NO:** B3 SAILOR (Overall completion-94.52%)

**PLUMBING** 

Total floors: S1+S2+11 **Total Flats:** 42

**PROGRESS:** 

STRUCTURAL WORK - 100% completed (Terrace structure completed)

- 100% completed **BRICK WORK EXTERNAL PLASTERING** - 100% completed **INTERNAL PLASTERING** - 100% completed **TILING** - 100% completed - 100% completed

**PAINTING** - 75% (1st coat paint completed)

-80% completed **EXTERNAL PAINT** - 80% completed **CHINA WIRE FITTING ELECTRICAL WORK** - 87% completed **DOOR & WINDOW FIXING** - 90% completed FIRE FIGHTING WORK - 20% completed -85% completed **CP FITTING** - 100% completed **BALCONY RAILING** 

**FALSE CEILING** -100% Completed **STAIRCASE RAILING** -100% completed

**TOWER NO: COMMUNITY CENTER (Overall completion-87%)** 

Total floors: G+1

PROGRESS: STRUCTURAL WORK

BRICK WORK

**EXTERNAL PLASTERING** 