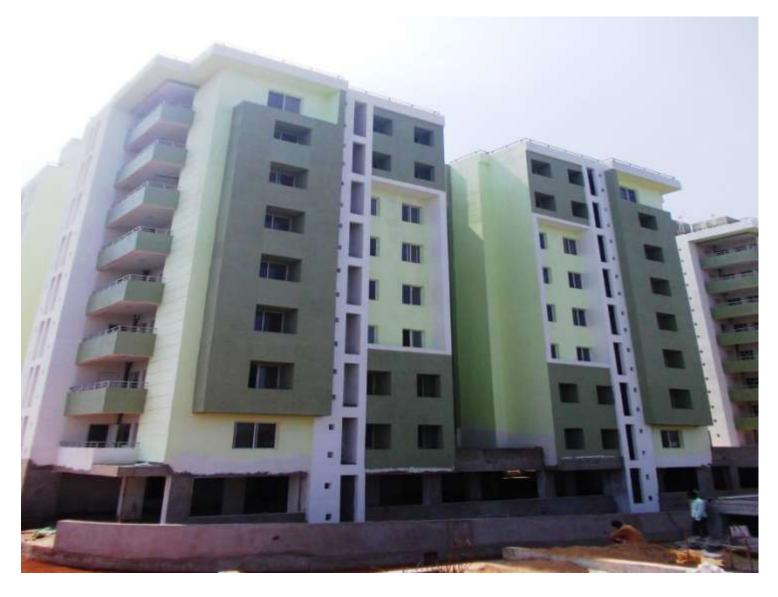

#### **TOWER NO:** A4 OFFICERS (Overall completion-90.80%)

Total floors: S1+S2+8
Total Flats: 32

**PROGRESS:** 

**STRUCTURAL WORK** - 100% completed (Terrace structure completed)

**BRICK WORK** - 100% completed (Except lower & upper stilt)

EXTERNAL PLASTERING
INTERNAL PLASTERING
- 100% completed
- 90% completed

**PAINTING** - 75% (1<sup>st</sup> coat paint completed)

EXTERNAL PAINT

ELECTRICAL WORK

DOOR & WINDOW FIXING

FIRE FIGHTING WORK

CP FITTING

BALCONY RAILING

-80% completed
-60% completed
-60% completed
-100% completed

BALCONY RAILING -100% completed
STAIRCASE RAILING -100% completed
FALSE CEILING -30% Completed

TOWER NO: B1 SAILOR (Overall completion-79.30%)