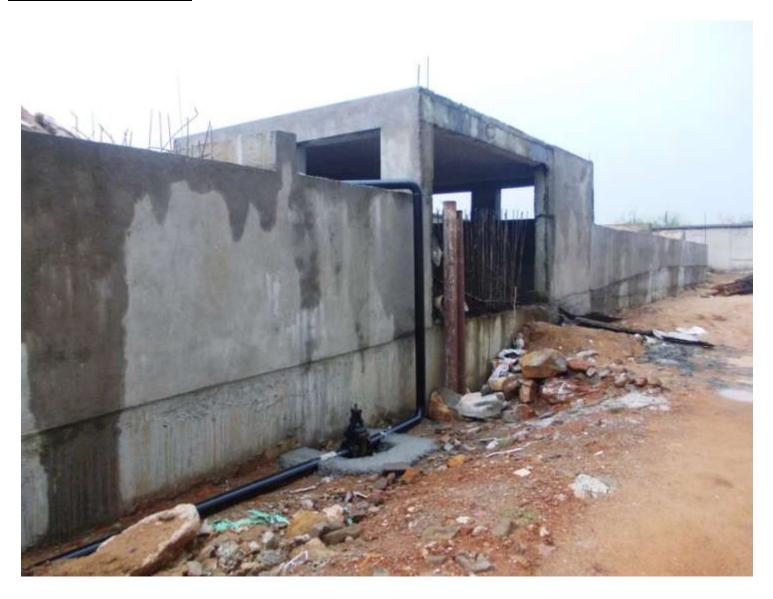

# **BOUNDARY WALL**

**BOUNDARY WALL**- (Overall completion- 75.25%)

**PROGRESS:** Plastering work in progress