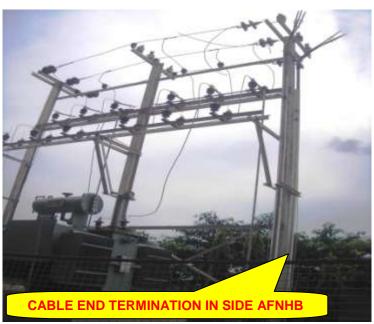

**EQUIPMENT ERECTION** - Transformer, VCB, Isolator, CT & PT and CR panel erected

**STRUCTURE ERECTION** - CT, PT, and Isolator & VCB structure erected

**CABLE LAYING** - 100% completed

**CABLE END TERMINATION** - 100% completed **EARTHING** - 100% completed **CONTROL CABLE** - 80% completed

#### **PROGRESS:**

CIVIL FOUNDATIONS

**EQUIPMENT ERECTION** 

STRUCTURE ERECTION

**CABLE LAYING** 

**CABLE END TERMINATION** 

**EARTHING** 

**OH LINE** 