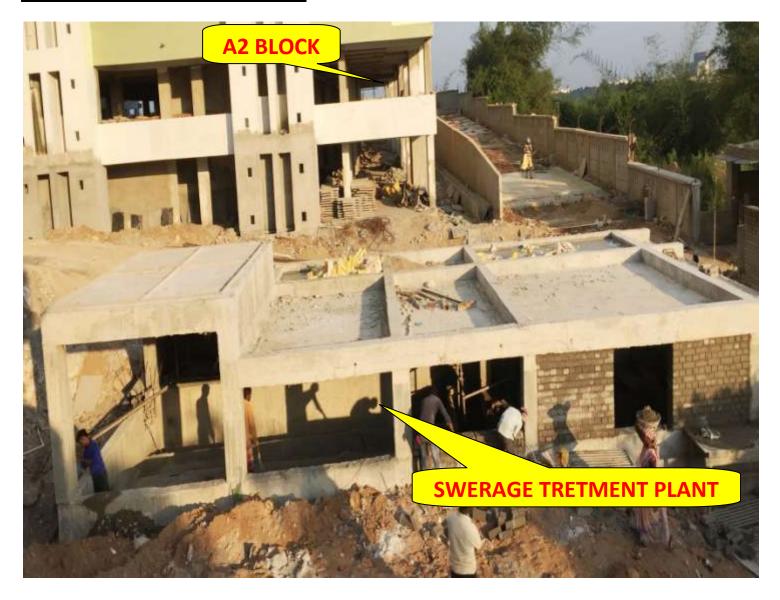

# **SWERAGE TRETMENT PLANT**

**SWERAGE TRETMENT PLANT** (Overall completion- 53.34%)

**PROGRESS:** Slab casting completed.