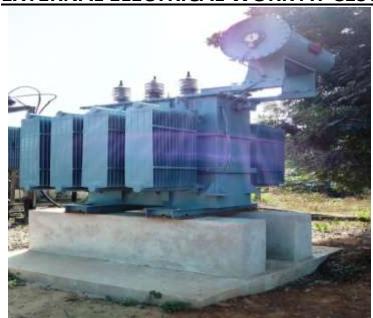

#### EXTERNAL ELECTRICAL (PART-A) - (Overall completion-89%)

PROGRESS: SP ERECTION - 100% completed

DP ERECTION - 100% completed
FP ERECTION - 100% completed
CONDUCTOR STRINGING - 100% completed
CIVIL FOUNDATIONS -100% completed

**EQUIPMENT ERECTION** - Transformer, VCB, Isolator, CT & PT and CR panel erected

**STRUCTURE ERECTION** - CT, PT, and Isolator & VCB structure erected

**CABLE LAYING** - 100% completed

**CABLE END TERMINATION** - 100% completed **EARTHING** - 100% completed **CONTROL CABLE** - 80% completed