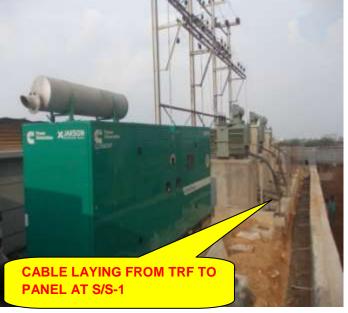

**EQUIPMENT ERECTION** - Transformer, VCB, Isolator, CT & PT and CR panel erected

**STRUCTURE ERECTION** - CT, PT, and Isolator & VCB structure erected

**CABLE LAYING** - 100% completed

**CABLE END TERMINATION** - 100% completed **EARTHING** - 100% completed **CONTROL CABLE** - 80% completed

AB CABLE -50% completed

**EXTERNAL ELECTRICAL WORK AT AFNHB SITE PREMISES (B)** 