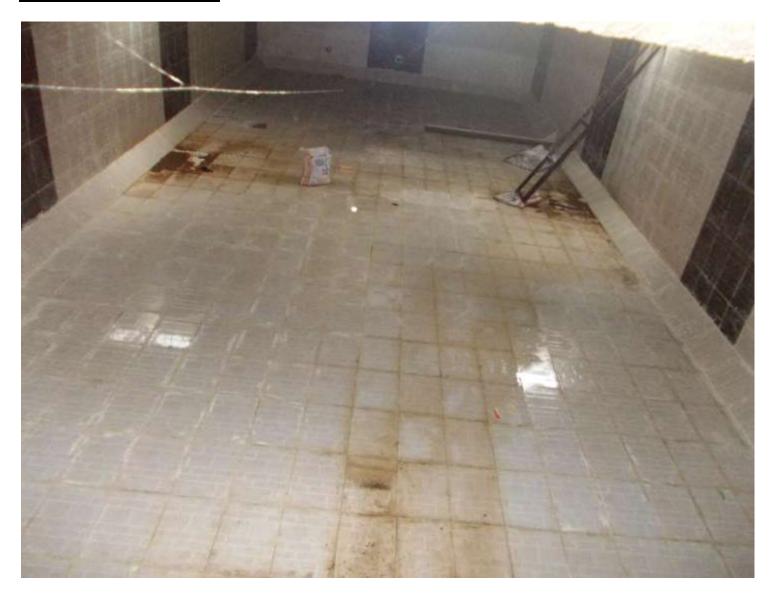

## **EXTERNAL SERVICES**

**UNDER GROUND RESERVOIR**- (Overall completion-44.94%)

**PROGRESS:** Tiling work competed.