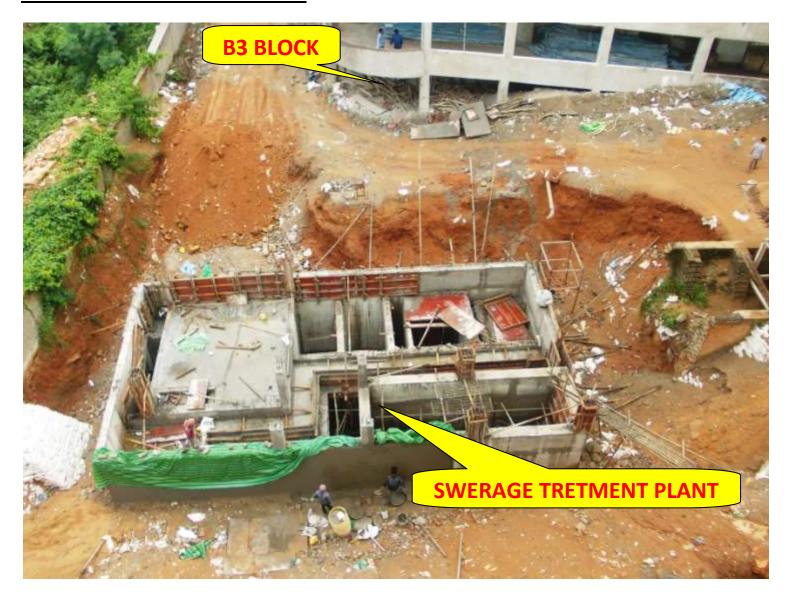

## **SWERAGE TRETMENT PLANT**

**SWERAGE TRETMENT PLANT** (Overall completion- 33%)

**PROGRESS:** Column casting work in progress.