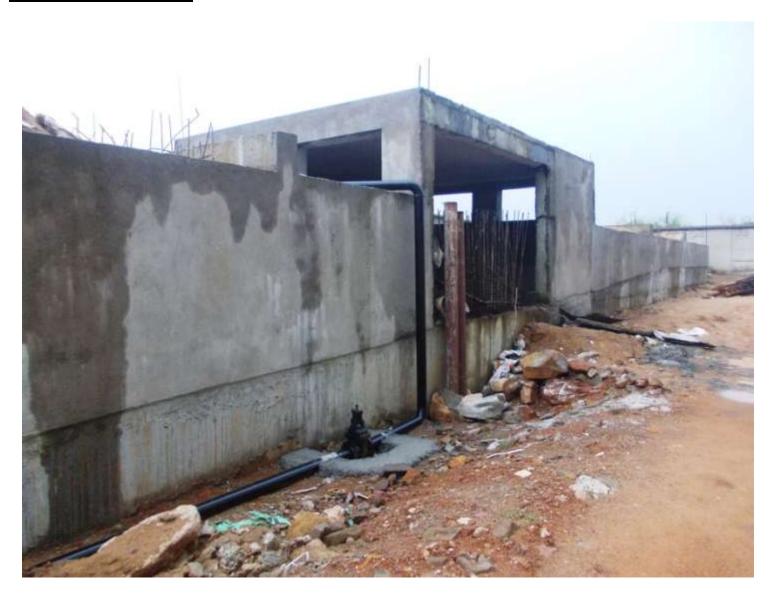

## **BOUNDARY WALL**

**BOUNDARY WALL-** (Overall completion- 66%)

**PROGRESS:** Copping casting & plastering work in progress