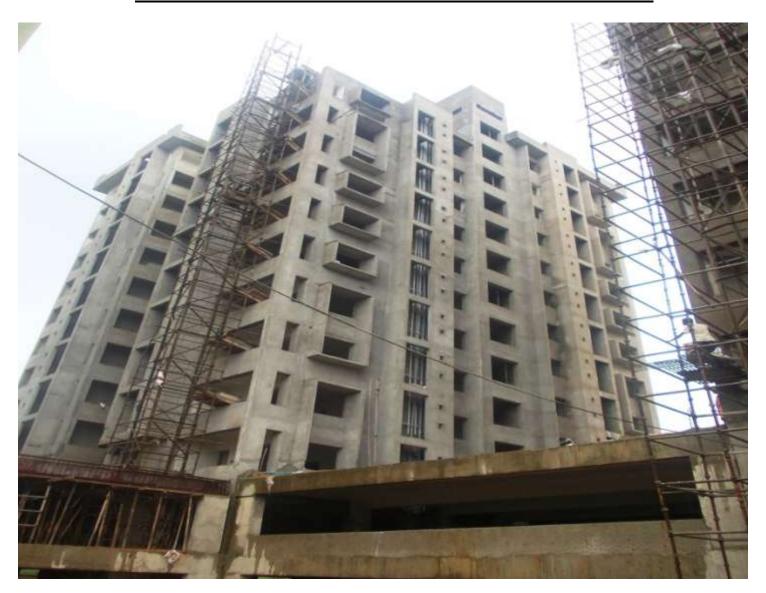

**TOWER NO:** B1 SAILOR (Overall completion-73.82%)

Total floors: S1+S2+11

Total Flats: 43

PROGRESS: STRUCTURAL WORK

**BRICK WORK** 

EXTERNAL PLASTERING INTERNAL PLASTERING

**TILING** 

EXTERNAL PAINT

PLUMBING

**PAINTING** 

ELECTRICAL WORK FIRE FIGHTING WORK

- 100% completed

- 95% completed

- 95% completed

- 100% completed

- 80% completed

-Texture work Started

- 70% completed

- (1st coat paint started)

- 40% completed

- 15% completed

**TOWER NO:** B2 SAILOR (Overall completion-62.68%)

Total floors: S1+S2+11

Total Flats: 43