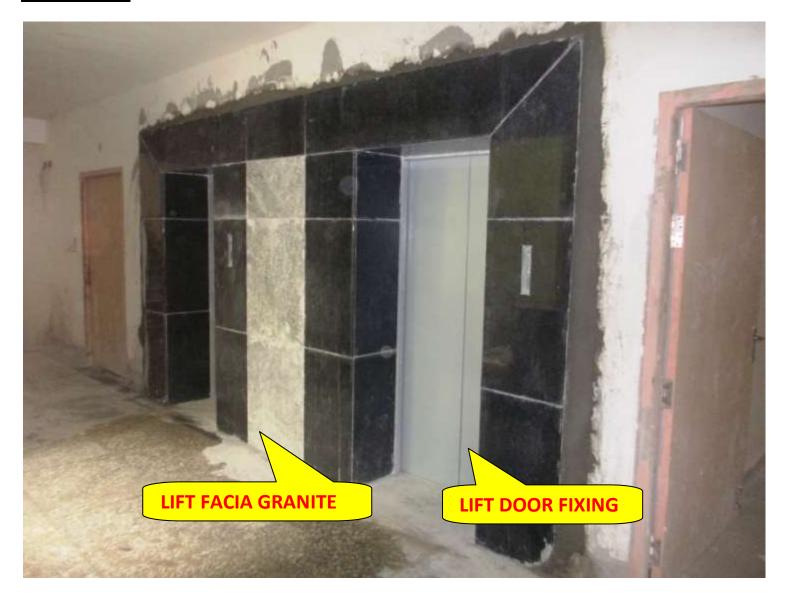

#### **LIFT WORK**

**LIFT WORK** (Overall completion- 30%)

**PROGRESS:** 04Nos lift material has arrived at site. And 02nos lift work in progress A1 & A4 block (Door fixing work in progress).

Lift Facia granite work completed.