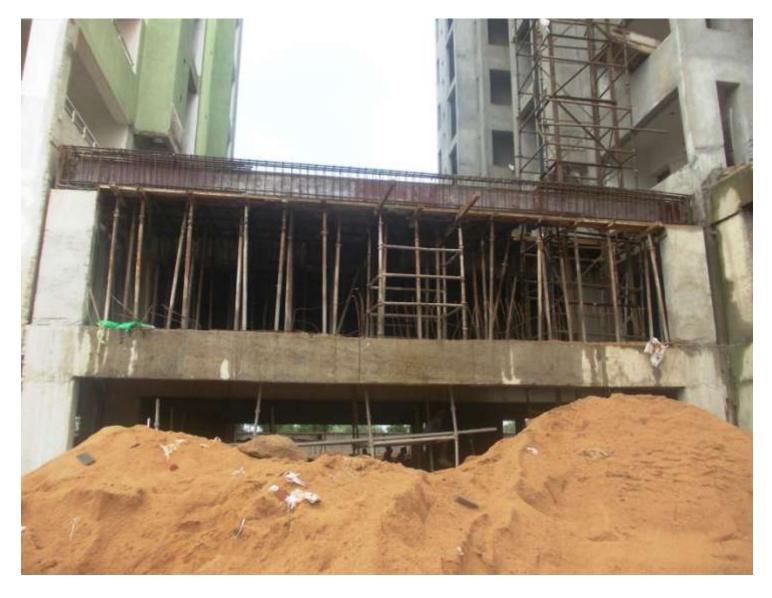

# **CONNECTING SLAB (B2 & B3 BLOCK)**

**PROGRESS:** Slab shuttering & reinforcement work in-between B2 & B3 (STILT-2).