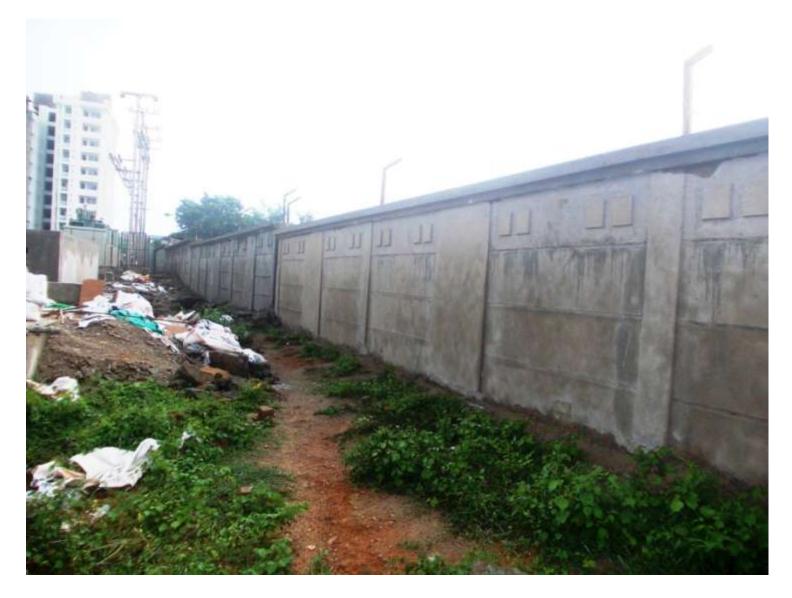

## **BOUNDARY WALL**

**BOUNDARY WALL-** (Overall completion- 66%)

**PROGRESS:** Copping casting & plastering work in progress