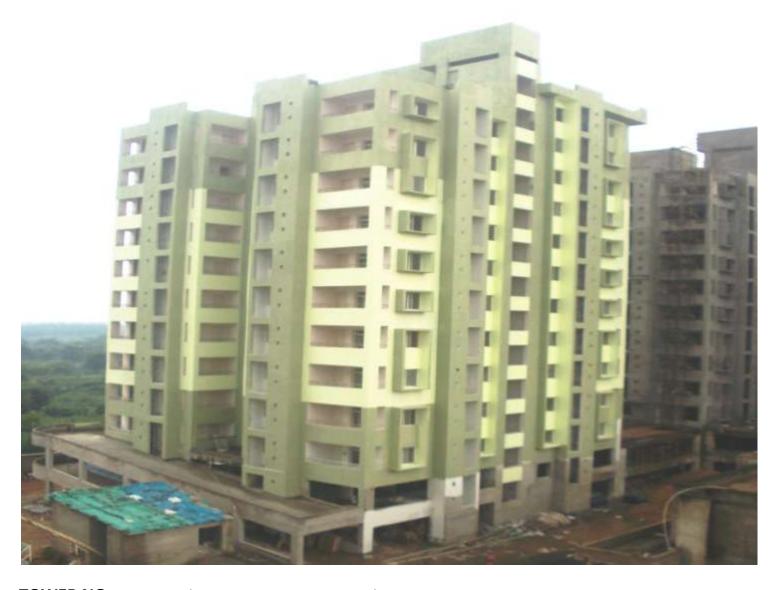

PAINTING - (2nd coat putty started)

**ELECTRICAL WORK** - 40% completed **FIRE FIGHTING WORK** - 15% completed

**TOWER NO:** B3 SAILOR (Overall completion-93.75%)

STAIRCASE RAILING

Total floors: S1+S2+11
Total Flats: 42

**PROGRESS:** 

**STRUCTURAL WORK** - 100% completed (Terrace structure completed)

-90% completed

BRICK WORK - 100% completed
EXTERNAL PLASTERING - 100% completed
INTERNAL PLASTERING - 100% completed
TILING - 95% completed
PLUMBING - 100% completed

**PAINTING** - 75% (1st coat paint completed)

**EXTERNAL PAINT** -80% completed - 80% completed **CHINA WIRE FITTING ELECTRICAL WORK** - 85% completed **DOOR & WINDOW FIXING** - 90% completed FIRE FIGHTING WORK - 20% completed **CP FITTING** -85% completed **BALCONY RAILING** - 100% completed **FALSE CEILING** -100% Completed