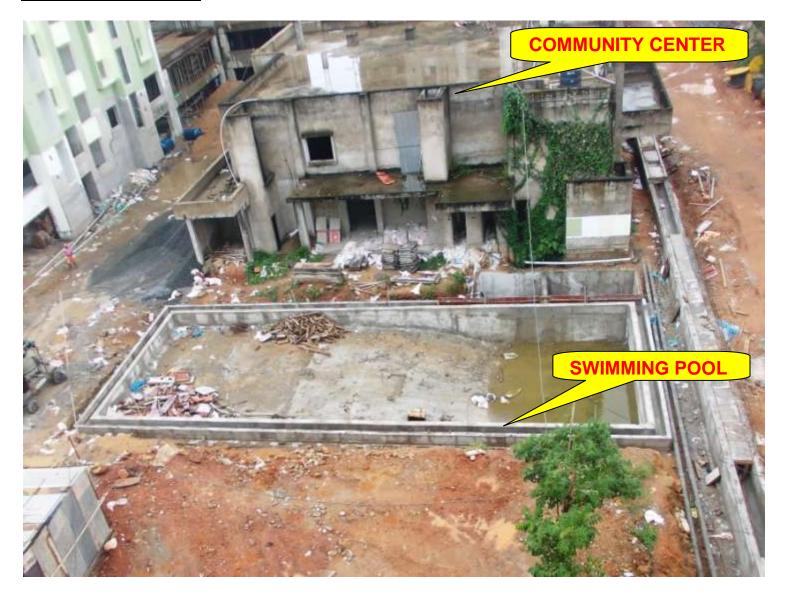

**TOWER NO: COMMUNITY CENTER (Overall completion-87%)** 

Total floors: G+1

**PROGRESS:** STRUCTURAL WORK - 100% completed (Except terrace structure)

**BRICK WORK** - 90% completed **EXTERNAL PLASTERING** - 90% completed

#### **SWIMMING POOL**

**SWIMMING POOL-** (Overall completion- 27%)

**PROGRESS:** Drain casting completed.