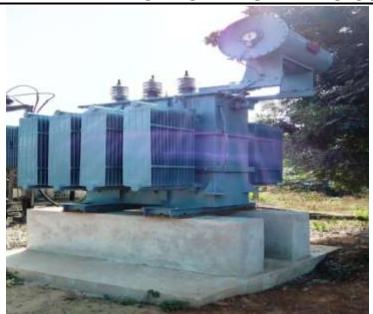

#### EXTERNAL ELECTRICAL (PART-A) - (Overall completion-89%)

PROGRESS: SP ERECTION - 100% completed

DP ERECTION - 100% completed
FP ERECTION - 100% completed
CONDUCTOR STRINGING - 100% completed
CIVIL FOUNDATIONS -100% completed

**EQUIPMENT ERECTION** - Transformer, VCB, Isolator, CT & PT and CR panel erected

**STRUCTURE ERECTION** - CT, PT, and Isolator & VCB structure erected

**CABLE LAYING** - 100% completed

CABLE END TERMINATION - 100% completed - 100% completed - 80% completed - 80% completed