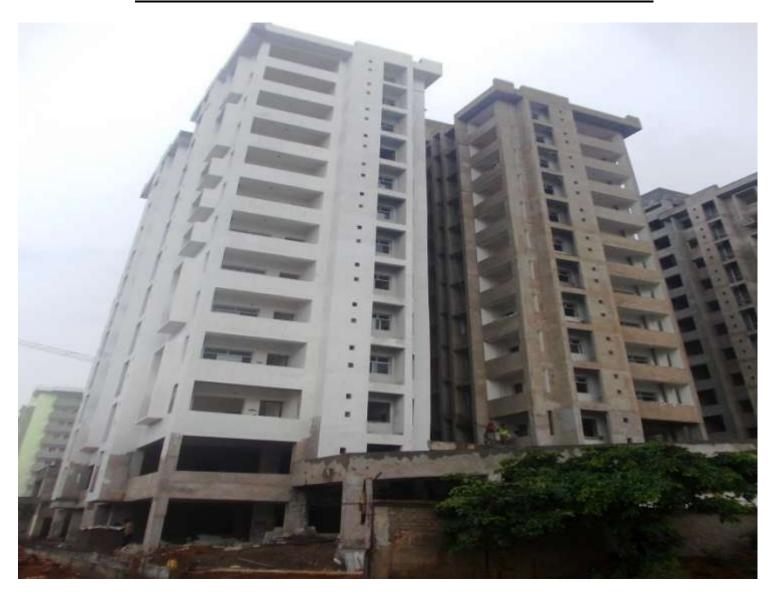

#### **AVERAGE DAILY LABOUR IN AUG-SEP: 319**

TOWER NO: A1 OFFICERS (Overall completion-92.44%)

Total floors: S1+S2+8 **Total Flats:** 32

**PROGRESS:** 

**STRUCTURAL WORK** 

**BRICK WORK** 

- 100% completed (Except lower & upper stilt)

- 100% completed (Terrace structure completed)

**EXTERNAL PLASTERING** 

- 100% completed

**INTERNAL PLASTERING** 

- 100% completed

**TILING** 

**EXTERNAL PAINT** 

- 100% completed

**PLUMBING** 

- 100% completed

**CHINA WARE FITTING** 

- 95% completed

- 75% (1st coat paint completed)

**PAINTING** 

- 80% completed

**ELECTRICAL WORK** 

-80% completed

**DOOR & WINDOW FIXING** 

- 90% completed

**FIRE FIGHTING WORK** 

- 35% completed

**CP FITTING** 

- 85% completed

**BALCONY RAILING STAIRCASE RAILING**  - 100% completed - 100% completed

**FALSE CEILING** 

-100% Completed

TOWER NO: A2 OFFICERS (Overall completion-87.15%)

Total floors: S1+S2+8

Total Flats: 32

**PROGRESS:** STRUCTURAL WORK - 100% completed (Terrace structure)

**BRICK WORK** - 100% completed (Except lower & upper stilt)