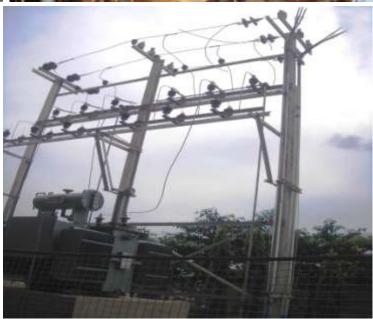

#### EXTERNAL ELECTRICAL (PART-A) - (Overall completion- 89%)

PROGRESS: SP ERECTION - 100% completed

DP ERECTION - 100% completed
FP ERECTION - 100% completed
CONDUCTOR STRINGING - 100% completed

CIVIL FOUNDATIONS -100% completed

**EQUIPMENT ERECTION** - Transformer, VCB, Isolator, CT & PT and CR panel erected

**STRUCTURE ERECTION** - CT, PT, and Isolator & VCB structure erected

**CABLE LAYING** - 100% completed

CABLE END TERMINATION - 100% completed
EARTHING - 100% completed
CONTROL CABLE - 80% completed
AB CABLE -50% completed