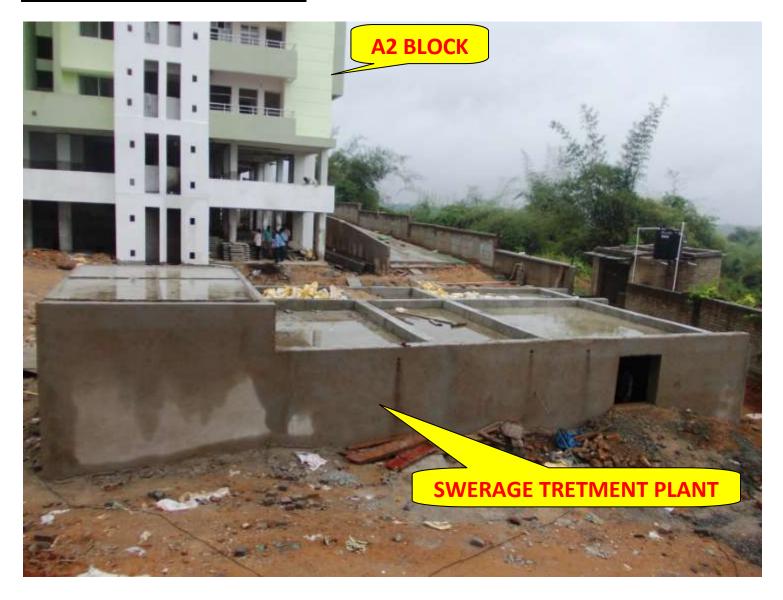

## **SWERAGE TRETMENT PLANT**

**SWERAGE TRETMENT PLANT** (Overall completion- 54.15%)

**PROGRESS:** Brick work & plastering work completed.