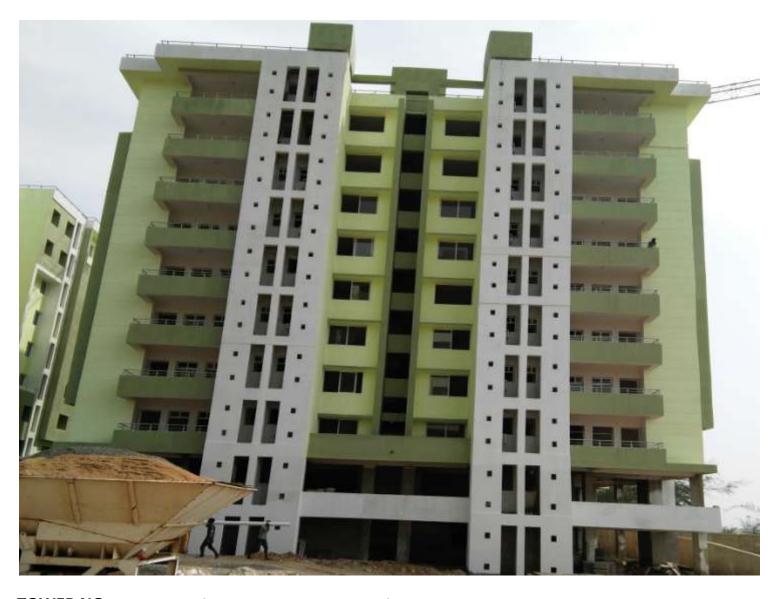

TOWER NO: A2 OFFICERS (Overall completion-89.28%)

Total floors: S1+S2+8
Total Flats: 32

**PROGRESS:** STRUCTURAL WORK - 100% completed (Terrace structure)

**BRICK WORK** - 100% completed (Except lower & upper stilt)

EXTERNAL PLASTERING - 100% completed 
INTERNAL PLASTERING - 100% completed 
TILING - 100% completed 
PLUMBING - 80% completed

PAINTING -75% (1st coat paint completed)

EXTERNAL PAINT

ELECTRICAL WORK

FIRE FIGHTING WORK

DOOR & WINDOW FIXING

BALCONY RAILING

CHINA WARE FITTING

-60% completed
-35% completed
-60% completed
-100% completed
-90% completed

**TOWER NO:** A3 OFFICERS (Overall completion-90.29%)

**CHINA WARE FITTING** 