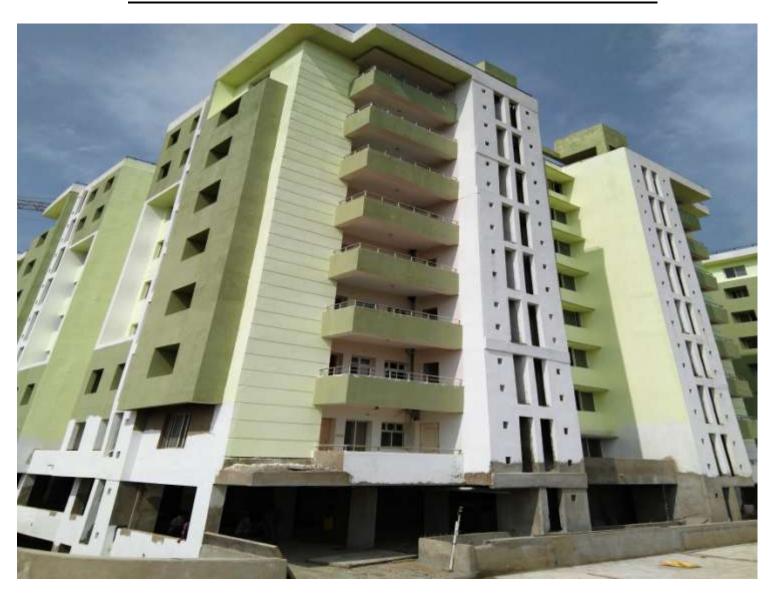

Total floors: S1+S2+8
Total Flats: 32

PROGRESS: - 100% completed (terrace structure completed)
BRICK WORK - 100% completed (Except lower & upper stilt)

EXTERNAL PLASTERING - 95% completed
INTERNAL PLASTERING - 100% completed
TILING - 100% completed
PLUMBING - 70% completed

PAINTING -75% (1st coat paint completed)

- 90% completed

EXTERNAL PAINT
-80% completed
-80% completed
-80% completed
-60% completed
-30% completed
-30% completed
-100% completed
-100% completed
-90% completed