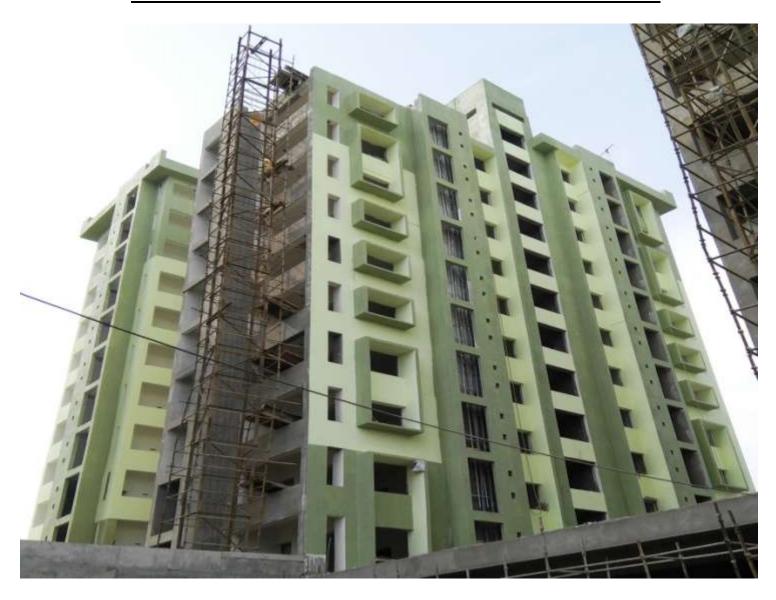

TOWER NO: A2 OFFICERS (Overall completion-89.28%)

Total floors: S1+S2+8
Total Flats: 32

**PROGRESS:** STRUCTURAL WORK - 100% completed (Terrace structure)

**BRICK WORK** - 100% completed (Except lower & upper stilt)

EXTERNAL PLASTERING - 100% completed 
INTERNAL PLASTERING - 100% completed 
TILING - 100% completed 
PLUMBING - 80% completed

PAINTING -75% (1st coat paint completed)

EXTERNAL PAINT

ELECTRICAL WORK

FIRE FIGHTING WORK

DOOR & WINDOW FIXING

BALCONY RAILING

CHINA WARE FITTING

-60% completed
-35% completed
-60% completed
-100% completed
-90% completed

**TOWER NO:** A3 OFFICERS (Overall completion-90.29%)

**CHINA WARE FITTING** 