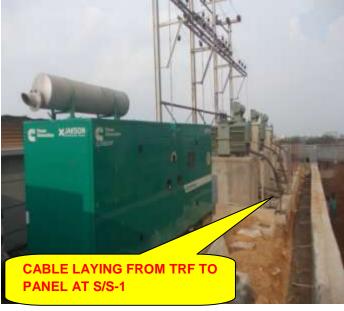

**EQUIPMENT ERECTION** - Transformer, VCB, Isolator, CT & PT and CR panel erected

**STRUCTURE ERECTION** - CT, PT, and Isolator & VCB structure erected

**CABLE LAYING** - 100% completed

CABLE END TERMINATION - 100% completed
EARTHING - 100% completed
CONTROL CABLE - 80% completed
AB CABLE -50% completed

#### **PROGRESS:**

**CIVIL FOUNDATIONS** 

**EQUIPMENT ERECTION** 

STRUCTURE ERECTION

**CABLE LAYING** 

**CABLE END TERMINATION** 

**EARTHING** 

**OH LINE** 