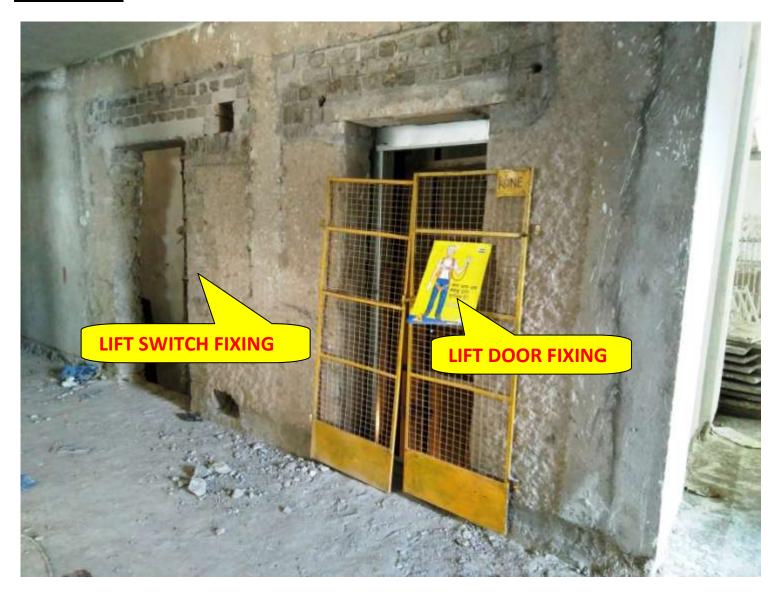

## **LIFT WORK**

**LIFT WORK** (Overall completion- 42%)

**PROGRESS:** 14 Nos lift material has arrived at site. And 14 nos lift work in progress all block

Lift Facia granite work completed A1 & A4 block.