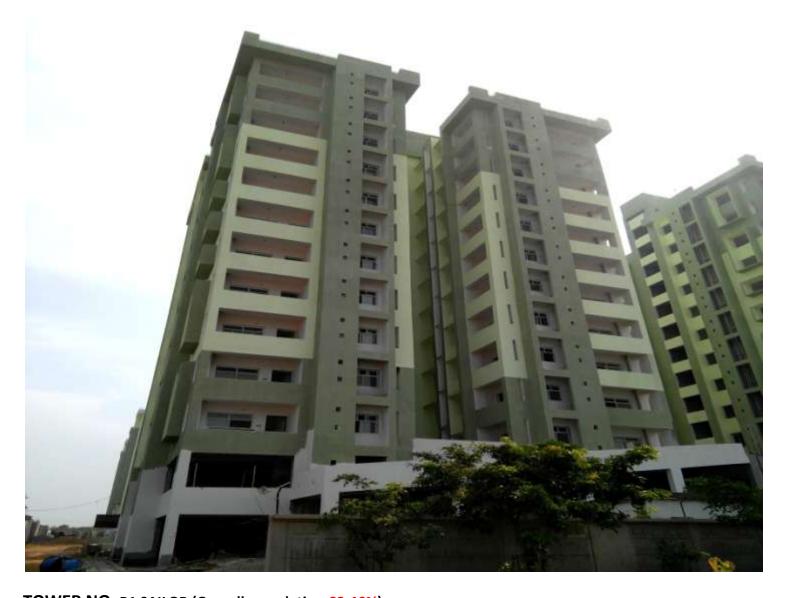

## **AVERAGE DAILY LABOUR IN OCT-NOV: 250**

**TOWER NO:** A1 OFFICERS (Overall completion-92.95%)

Total floors: S1+S2+8 Total Flats: 32

**PROGRESS:** 

**STRUCTURAL WORK** - 100% completed (Terrace structure completed) **BRICK WORK** - 100% completed (Except lower & upper stilt)

EXTERNAL PLASTERING - 100% completed
INTERNAL PLASTERING - 100% completed
TILING - 100% completed
PLUMBING - 100% completed
CHINA WARE FITTING - 95% completed

PAINTING (INTERNAL) - 75% (1st coat paint completed)

EXTERNAL PAINT - 80% completed
ELECTRICAL WORK - 82% completed
DOOR & WINDOW FIXING - 90% completed
FIRE FIGHTING WORK - 40% completed

CP FITTING - 85% completed
BALCONY RAILING - 100% completed
STAIRCASE RAILING - 100% completed
FALSE CEILING -100% Completed