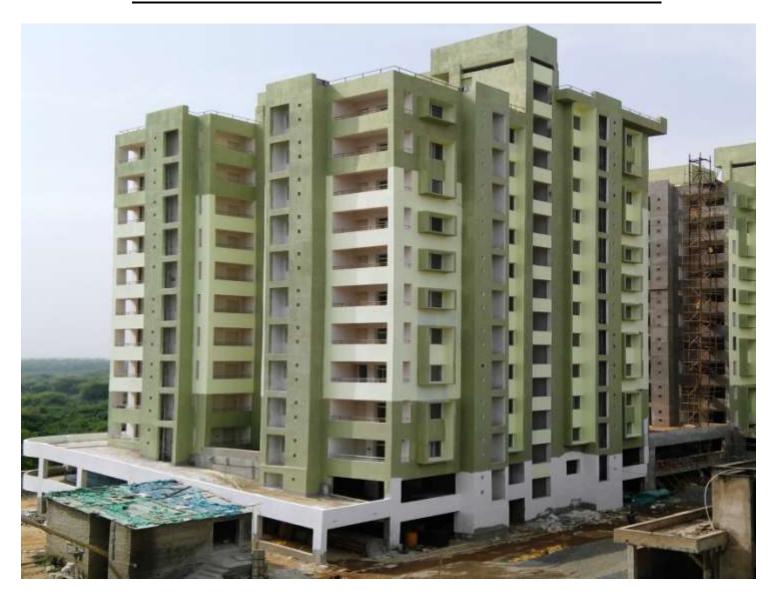

Total floors: S1+S2+8
Total Flats: 32

PROGRESS: - 100% completed (terrace structure completed)
BRICK WORK - 100% completed (Except lower & upper stilt)

EXTERNAL PLASTERING - 95% completed
INTERNAL PLASTERING - 100% completed
TILING - 100% completed
PLUMBING - 70% completed

PAINTING -75% (1st coat paint completed)

- 90% completed

EXTERNAL PAINT
-80% completed
-80% completed
-80% completed
-60% completed
-30% completed
-30% completed
-100% completed
-100% completed
-90% completed