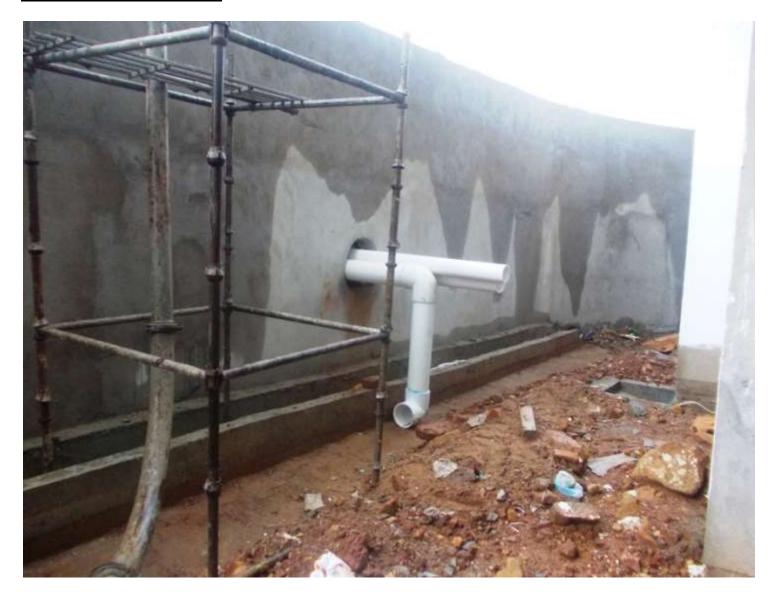

## **EXTERNAL SERVICES**

**UNDER GROUND RESERVOIR**- (Overall completion-53.34%)

**PROGRESS:** Pipe line work in progress.