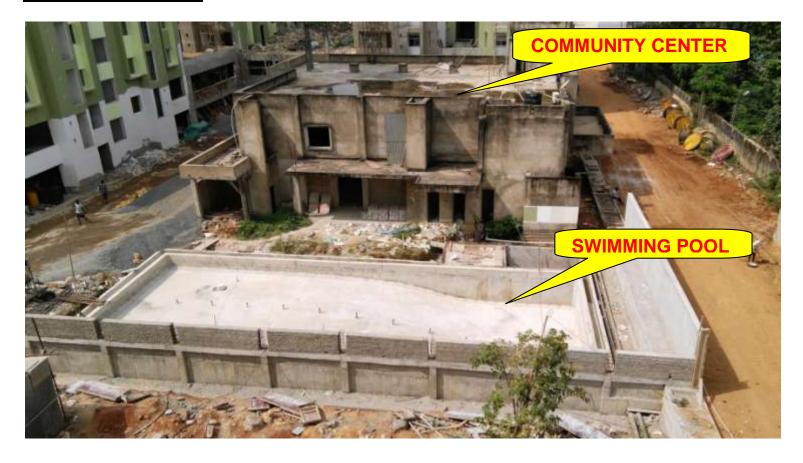

CP FITTING

BALCONY RAILING

FALSE CEILING

- 100% completed
- 20% completed
- 85% completed
- 100% completed
- 100% completed

STAIRCASE RAILING -100% completed

**TOWER NO: COMMUNITY CENTER (Overall completion-87%)** 

Total floors: G+1

**PROGRESS:** - 100% completed (Except terrace structure) STRUCTURAL WORK

> - 90% completed **BRICK WORK**

> **EXTERNAL PLASTERING** - 90% completed - 90% completed **INTERNAL PLASTERING**

**PAINTING** 

- (only 1<sup>st</sup> coat putty completed) - 30% completed **ELECTRICAL WORK** 

- 10% completed FIRE FIGHTING WORK

## **SWIMMING POOL**

**SWIMMING POOL-** (Overall completion- 47%)

**PROGRESS:** Wall casting completed.