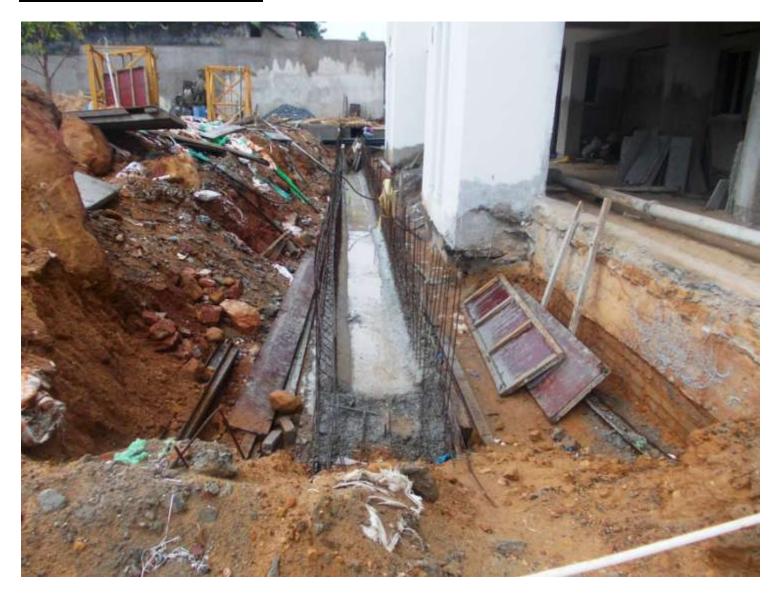

# **EXTERNAL DRAIN WORK**

**EXTERNAL DRAIN WORK** (Overall completion- 14%)

**PROGRESS:** Raft & wall casting work in progress.