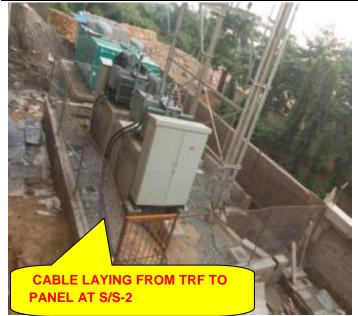

**EQUIPMENT ERECTION** - Transformer, VCB, Isolator, CT & PT and CR panel erected

**STRUCTURE ERECTION** - CT, PT, and Isolator & VCB structure erected

**CABLE LAYING** - 100% completed

CABLE END TERMINATION - 100% completed
EARTHING - 100% completed
CONTROL CABLE - 80% completed
AB CABLE -50% completed

#### **PROGRESS:**

**CIVIL FOUNDATIONS** 

**EQUIPMENT ERECTION** 

STRUCTURE ERECTION

**CABLE LAYING** 

**CABLE END TERMINATION** 

**EARTHING** 

**OH LINE** 