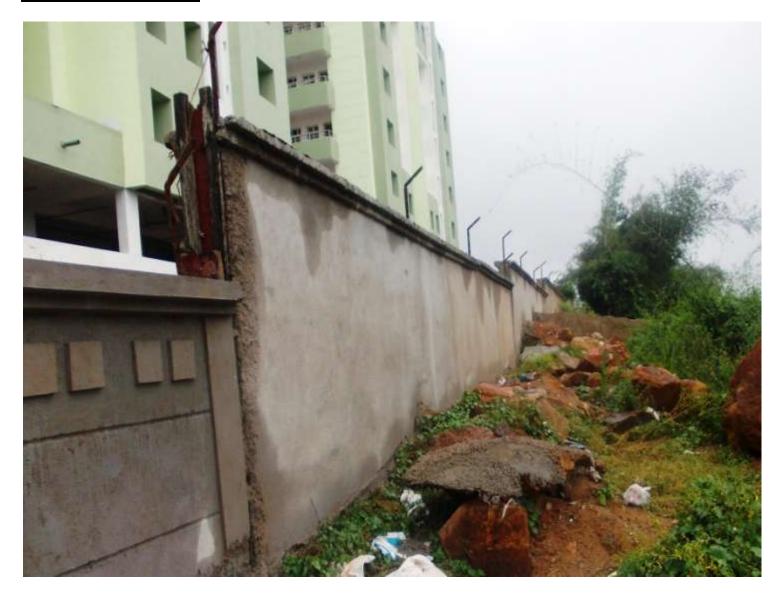

# **BOUNDARY WALL**

**BOUNDARY WALL-** (Overall completion- 76.75%)

**PROGRESS:** Plastering work in progress