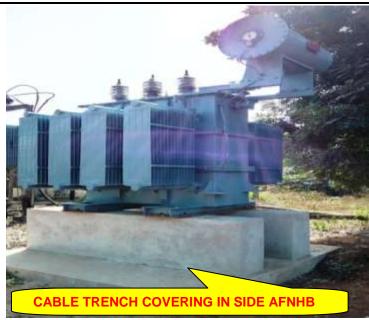

#### **EXTERNAL ELECTRICAL WORK AT AFNHB SITE PREMISES (B)**

EXTERNAL ELECTRICAL (PART-B) - (Overall completion- 59.5%)

#### **PROGRESS:**

**CIVIL FOUNDATIONS** 

**EQUIPMENT ERECTION** 

STRUCTURE ERECTION

**CABLE LAYING** 

**CABLE END TERMINATION** 

**EARTHING** 

**OH LINE** 