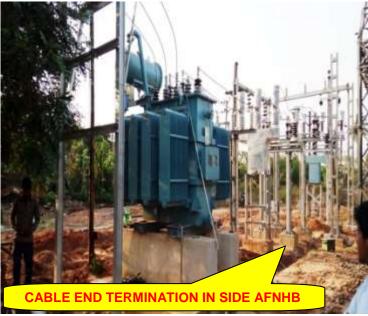

#### **EXTERNAL ELECTRICAL WORK AT AFNHB SITE PREMISES (B)**

EXTERNAL ELECTRICAL (PART-B) - (Overall completion- 59.5%)

#### **PROGRESS:**

**CIVIL FOUNDATIONS** 

**EQUIPMENT ERECTION** 

STRUCTURE ERECTION

**CABLE LAYING** 

**CABLE END TERMINATION** 

**EARTHING** 

**OH LINE** 