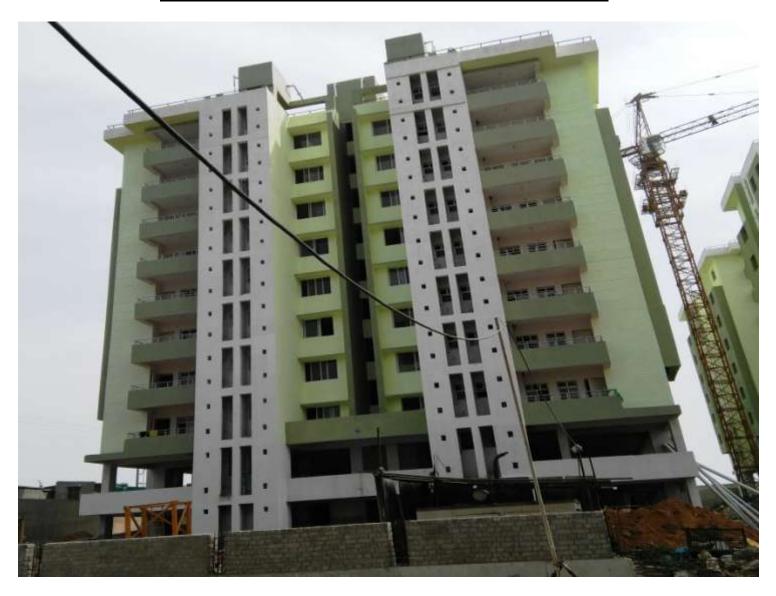

## **AVERAGE DAILY LABOUR IN OCT-NOV: 250**

**TOWER NO:** A1 OFFICERS (Overall completion-92.95%)

Total floors: S1+S2+8 Total Flats: 32

**PROGRESS:** 

**STRUCTURAL WORK** - 100% completed (Terrace structure completed) **BRICK WORK** - 100% completed (Except lower & upper stilt)

EXTERNAL PLASTERING - 100% completed
INTERNAL PLASTERING - 100% completed
TILING - 100% completed
PLUMBING - 100% completed
CHINA WARE FITTING - 95% completed

PAINTING (INTERNAL) - 75% (1st coat paint completed)

EXTERNAL PAINT - 80% completed
ELECTRICAL WORK - 82% completed
DOOR & WINDOW FIXING - 90% completed
FIRE FIGHTING WORK - 40% completed

CP FITTING - 85% completed
BALCONY RAILING - 100% completed
STAIRCASE RAILING - 100% completed
FALSE CEILING -100% Completed