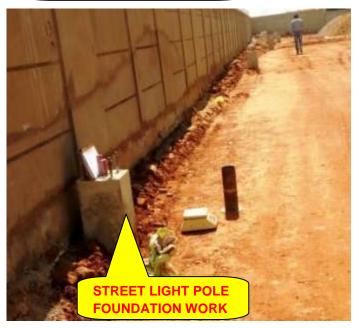

- Pole foundation work started

- To be done (Layout started)

-IR TEST completed