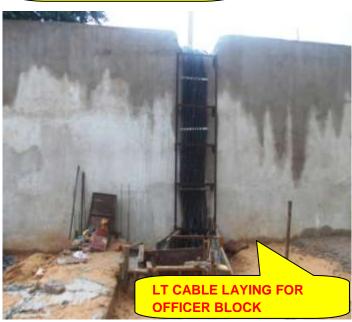

#### **PROGRESS:**

**CIVIL FOUNDATIONS** 

**EQUIPMENT ERECTION** 

STRUCTURE ERECTION

**CABLE LAYING** 

**CABLE END TERMINATION** 

**EARTHING** 

**OH LINE** 