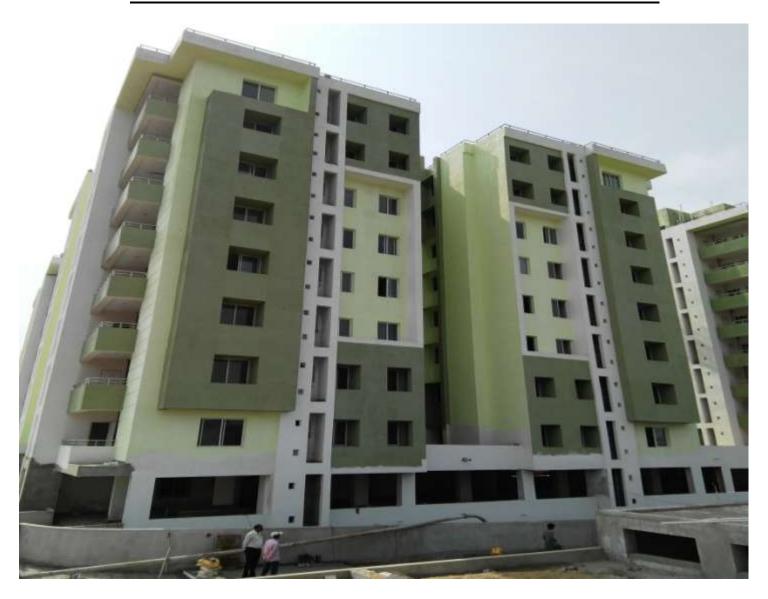

#### **TOWER NO:** A4 OFFICERS (Overall completion-90.80%)

Total floors: S1+S2+8
Total Flats: 32

**PROGRESS:** 

**STRUCTURAL WORK** - 100% completed (Terrace structure completed)

**BRICK WORK** - 100% completed (Except lower & upper stilt)

EXTERNAL PLASTERING - 100% completed 
INTERNAL PLASTERING - 100% completed 
TILING/GRANITE - 100% completed 
PLUMBING - 100% completed 
CHINA WARE FITTING - 90% completed

**PAINTING** - 75% (1<sup>st</sup> coat paint completed)

EXTERNAL PAINT
-80% completed
-75% completed
-75% completed
-60% completed
-35% completed
-60% completed
-60% completed
-60% completed
-60% completed
-60% completed

BALCONY RAILING
-100% completed
-100% completed
-100% completed
-30% Completed