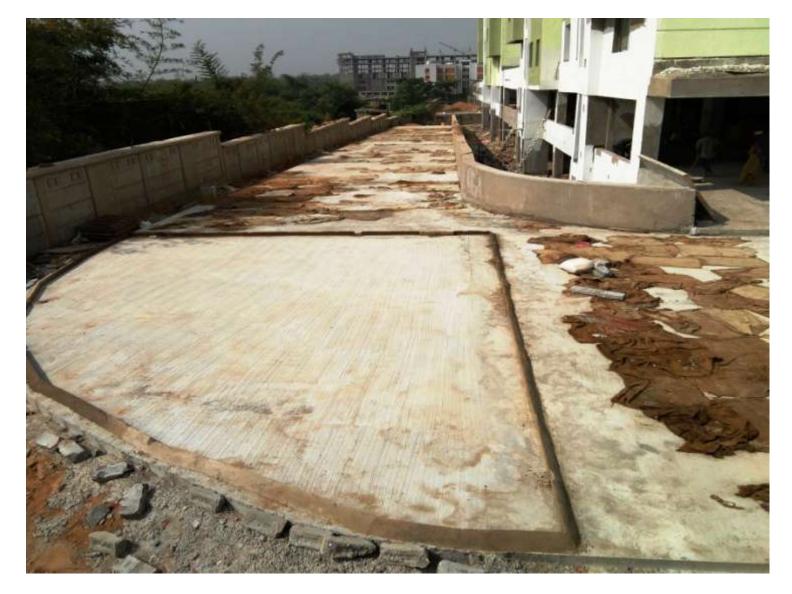

#### **EXTERNAL ROAD & RETAINING WALL WORK**

EXTERNAL ROAD & RETAINING WALL WORK (Overall completion- 40.28%)

**PROGRESS:** PCC & VDF flooring work in progress.

**EXTERNAL ELECTRICAL WORK AT CESU PREMISES (A)** 