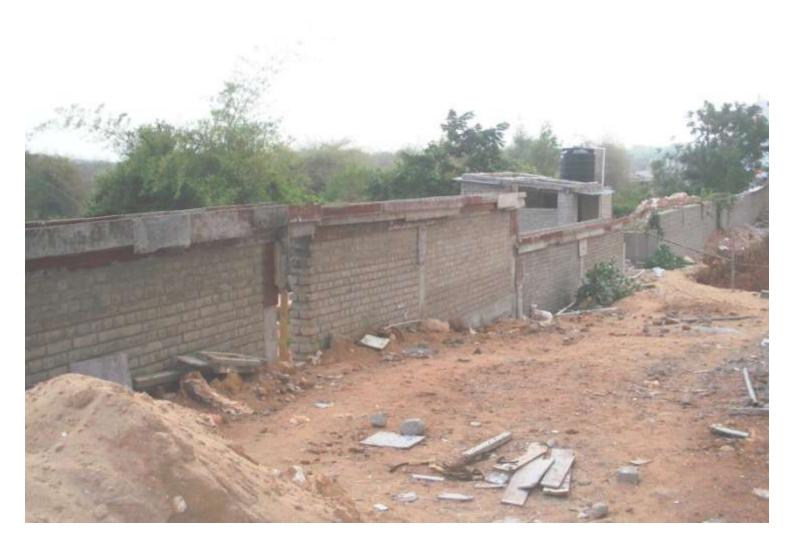

#### **BOUNDARY WALL**

**BOUNDARY WALL-** (Overall completion- 53.5%)

**PROGRESS:** Copping casting & clamp fixing work in progress