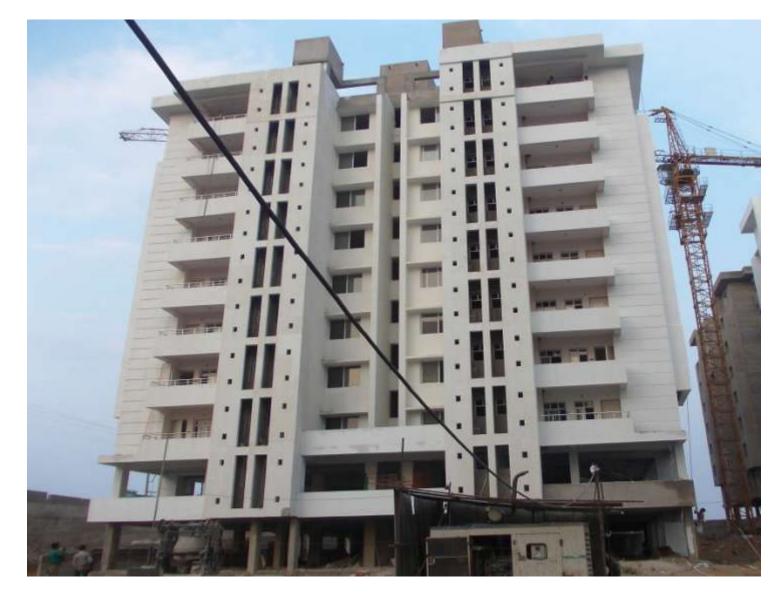

#### **TOWER NO:** A1 OFFICERS (Overall completion-91.61%)

Total floors: S1+S2+8 Total Flats: 32 PROGRESS: S

STRUCTURAL WORK BRICK WORK EXTERNAL PLASTERING INTERNAL PLASTERING TILING PLUMBING CHINA WARE FITTING PAINTING EXTERNAL PAINT ELECTRICAL WORK DOOR & WINDOW FIXING FIRE FIGHTING WORK CP FITTING BALCONY RAILING

- 100% completed (terrace structure completed)
- 100% completed (Except lower & upper stilt)
- 95% completed
- 100% completed
- 100% completed
- 100% completed
- 95% completed
- 75% (1st coat paint completed)
- -50% completed
- 65% completed
- 90% completed
- 30% complete
- -85% completed
  - 70% completed