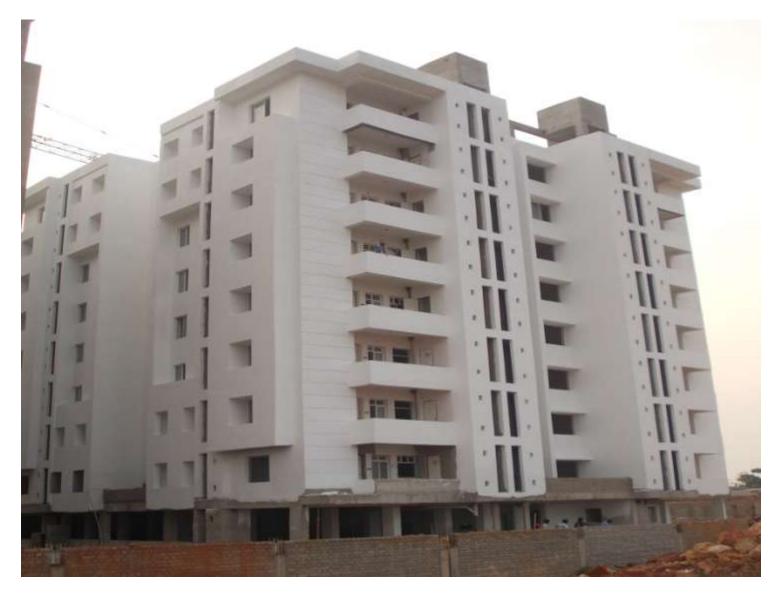

#### TOWER NO: A4 OFFICERS (Overall completion-83.43%)

Total floors: S1+S2+8 Total Flats: 32

#### PROGRESS:

STRUCTURAL WORK BRICK WORK EXTERNAL PLASTERING INTERNAL PLASTERING TILING/GRANITE PLUMBING CHINA WARE FITTING PAINTING EXTERNAL PAINT ELECTRICAL WORK DOOR & WINDOW FIXING FIRE FIGHTING WORK CP FITTING

- 100% completed (Terrace structure completed)
- 100% completed (Except lower & upper stilt)
- 95% completed
- 100% completed
- 100% completed
- 100% completed
- 90% completed
- 60% (1<sup>st</sup> coat paint completed)
- -50% completed
- 65% completed
- 40% completed
- 30% completed
- -20% completed