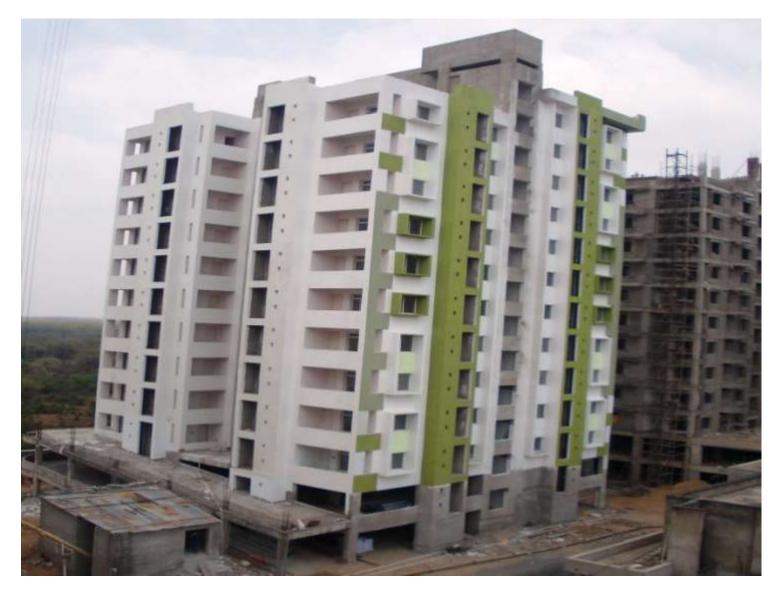

#### TOWER NO: B3 SAILOR (Overall completion-89.80%)

Total floors:S1+S2+11Total Flats:42

PROGRESS:

STRUCTURAL WORK BRICK WORK EXTERNAL PLASTERING INTERNAL PLASTERING TILING PLUMBING PAINTING EXTERNAL PAINT CHINA WIRE FITTING ELECTRICAL WORK DOOR & WINDOW FIXING FIRE FIGHTING WORK CP FITTING BALCONY RAILING

- 100% completed (Terrace structure completed)
- 100% completed
- 100% completed
- 100% completed
- 95% completed
- 100% completed
- 40% (1st coat paint completed)
- -40% completed
- 80% completed
- 75% completed
- 90% completed
- 20% completed
- -85% completed
  - 10% completed