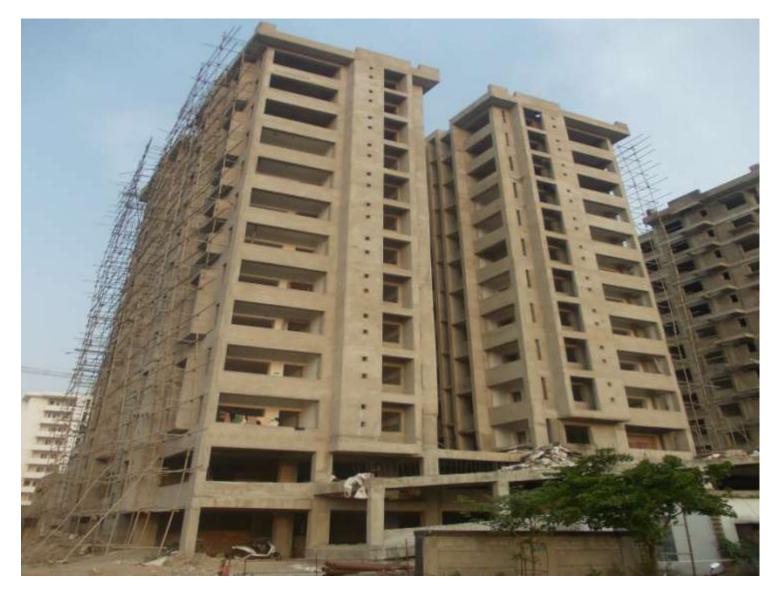

#### **TOWER NO:** A1 OFFICERS (Overall completion-91.61%)

Total floors: S1+S2+8 Total Flats: 32 PROGRESS: S

STRUCTURAL WORK BRICK WORK EXTERNAL PLASTERING INTERNAL PLASTERING TILING PLUMBING CHINA WARE FITTING PAINTING EXTERNAL PAINT ELECTRICAL WORK DOOR & WINDOW FIXING FIRE FIGHTING WORK CP FITTING BALCONY RAILING

- 100% completed (terrace structure completed)
- 100% completed (Except lower & upper stilt)
- 95% completed
- 100% completed
- 100% completed
- 100% completed
- 95% completed
- 75% (1st coat paint completed)
- -50% completed
- 65% completed
- 90% completed
- 30% complete
- -85% completed
  - 70% completed