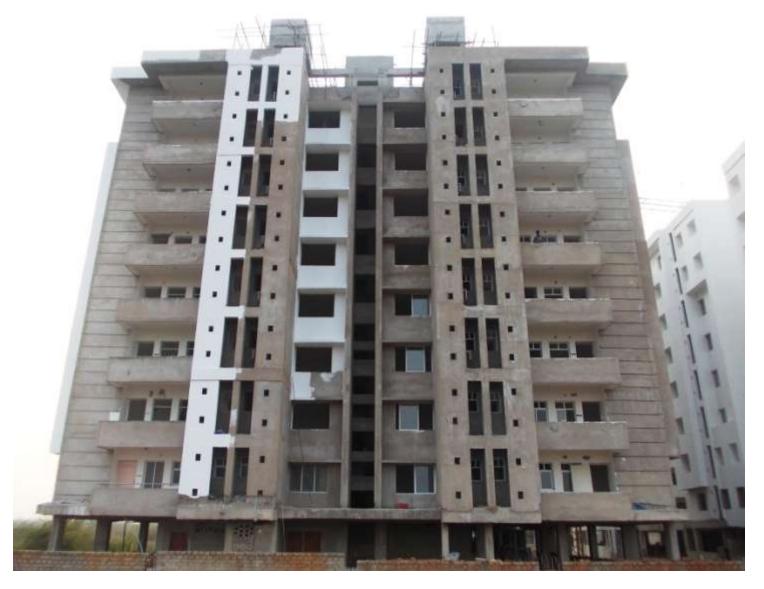

#### TOWER NO: A3 OFFICERS (Overall completion-83.34%)

Total floors:S1+S2+8Total Flats:32

PROGRESS:

STRUCTURAL WORK BRICK WORK EXTERNAL PLASTERING INTERNAL PLASTERING TILING PLUMBING CHINA WARE FITTING PAINTING EXTERNAL PAINT ELECTRICAL WORK DOOR & WINDOW FIXING FIRE FIGHTING WORK

- 100% completed (terrace structure completed)
- 100% completed (Except lower & upper stilt)
- 95% completed
- 100% completed
- 85% completed
- 65% completed
- 90% completed
- (only 2<sup>nd</sup> coat putty completed)
- -5% completed
- 40% completed
- 5% completed
- 15% completed