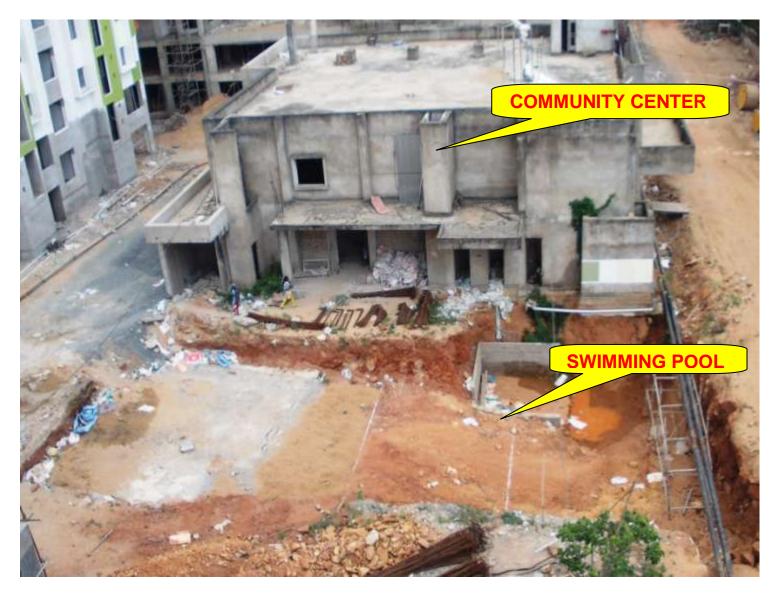

#### **TOWER NO:** COMMUNITY CENTER (Overall completion-87%)

Total floors: G+1

PROGRESS:

STRUCTURAL WORK BRICK WORK EXTERNAL PLASTERING INTERNAL PLASTERING PAINTING ELECTRICAL WORK FIRE FIGHTING WORK

- 100% completed (Except terrace structure)
- 90% completed
- 90% completed
- 90% completed
- (only 1<sup>st</sup> coat putty completed)
- 30% completed
- 10% completed

#### **SWIMMING POOL**

**SWIMMING POOL-** (Overall completion- 5%)

**PROGRESS:** PCC work in progress