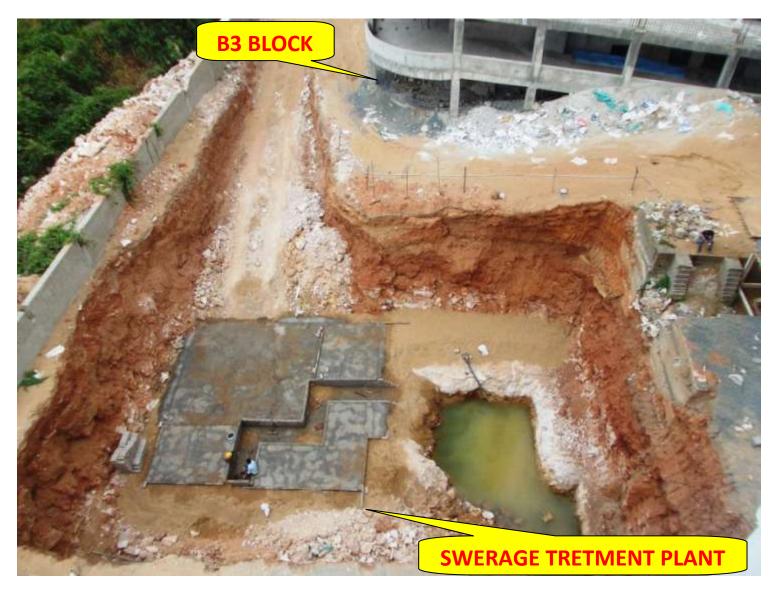

#### **SWERAGE TRETMENT PLANT**

SWERAGE TRETMENT PLANT (Overall completion- 4.5%)

PROGRESS: PCC work in progress