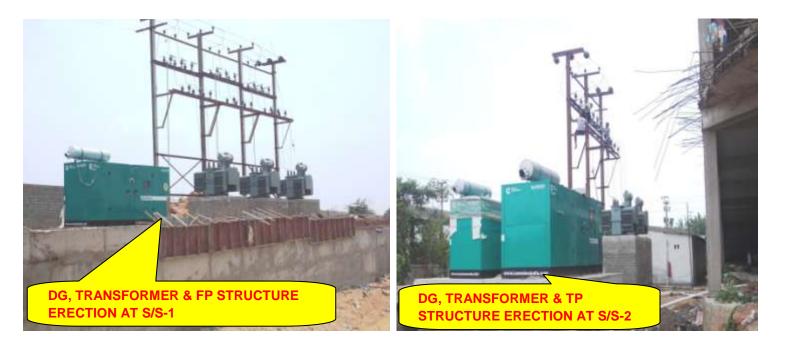

#### EXTERNAL ELECTRICAL (PART-A) - (Overall completion- 75%)

**PROGRESS:** 

SP ERECTION DP ERECTION FP ERECTION CONDUCTOR STRINGING CIVIL FOUNDATIONS EQUIPMENT ERECTION STRUCTURE ERECTION CABLE LAYING CABLE END TERMINATION EARTHING

- 100% completed
- 100% completed
- 100% completed
- 100% completed
- -100% completed
- Transformer, VCB, Isolator, CT & PT erected
- CT, PT, and Isolator & VCB structure erected

#### - 85%

- 85%
- 100%

#### **PROGRESS:**

CIVIL FOUNDATIONS EQUIPMENT ERECTION STRUCTURE ERECTION CABLE LAYING CABLE END TERMINATION EARTHING OH LINE

- 95% completed
- Transformers, DG sets erection
- FP & TP erection
- To be done
  - To be done
  - Excavation in progress
  - -Completed