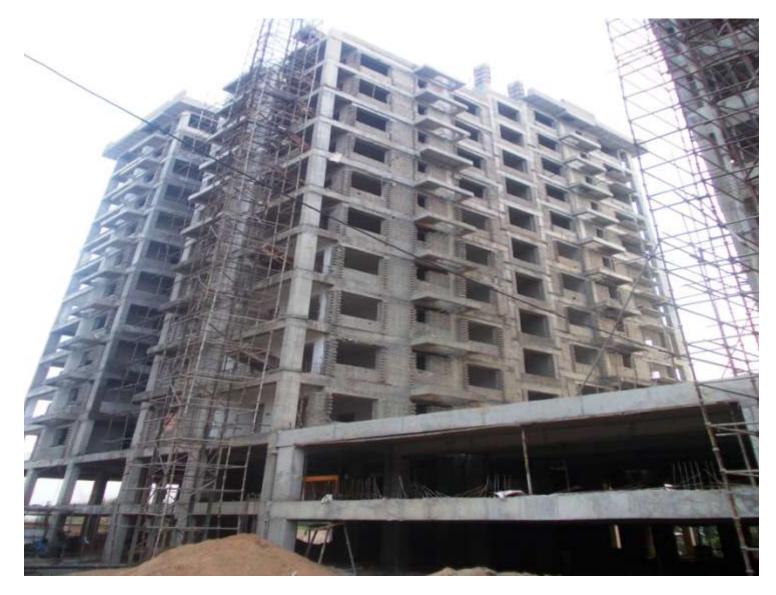

#### TOWER NO: A2 OFFICERS (Overall completion-78.86%)

Total floors:S1+S2+8Total Flats:32

PROGRESS:

STRUCTURAL WORK BRICK WORK EXTERNAL PLASTERING INTERNAL PLASTERING TILING PLUMBING PAINTING EXTERNAL PAINT ELECTRICAL WORK FIRE FIGHTING WORK

- 100% completed (Except terrace structure)
- 100% completed (Except lower & upper stilt)
- 90% completed
- 100% completed
- 50% completed
- 70% completed
- (only 1<sup>st</sup> coat putty completed)
- -25% complete
- 40% completed
- 15% completed