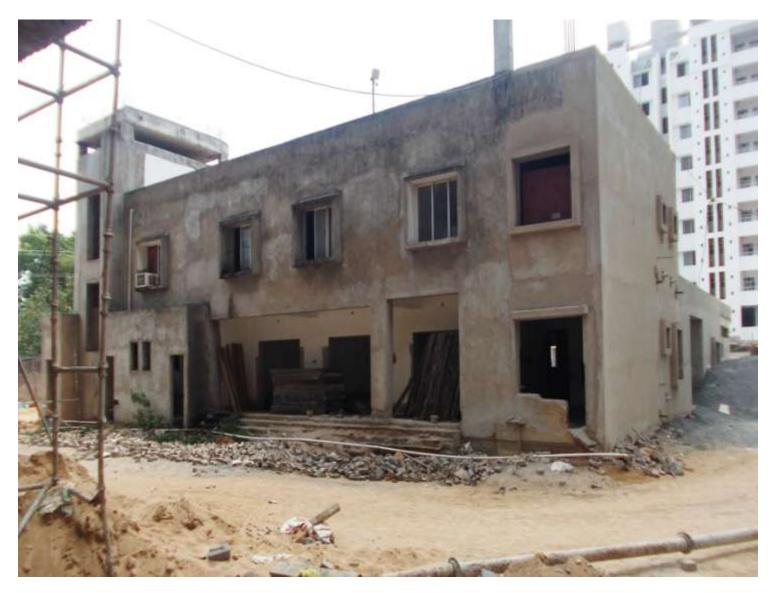

#### **TOWER NO:** COMMUNITY CENTER (Overall completion-87%)

Total floors: G+1

PROGRESS:

STRUCTURAL WORK BRICK WORK EXTERNAL PLASTERING INTERNAL PLASTERING PAINTING ELECTRICAL WORK FIRE FIGHTING WORK

- 100% completed (Except terrace structure)
- 90% completed
- 90% completed
- 90% completed
- (only 1<sup>st</sup> coat putty completed)
- 30% completed
- 10% completed