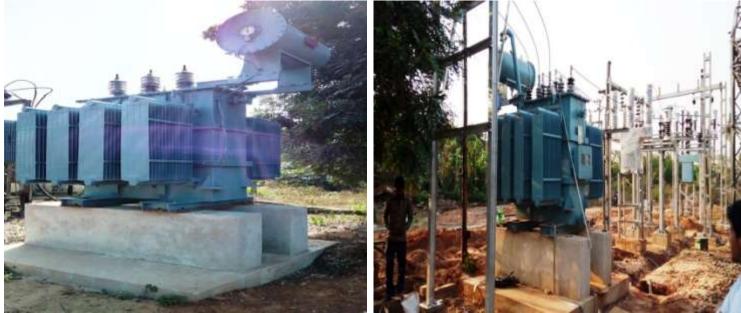

#### EXTERNAL ELECTRICAL (PART-A) - (Overall completion- 75%)

**PROGRESS:** 

SP ERECTION DP ERECTION FP ERECTION CONDUCTOR STRINGING CIVIL FOUNDATIONS EQUIPMENT ERECTION STRUCTURE ERECTION CABLE LAYING CABLE END TERMINATION EARTHING

- 100% completed
- 100% completed
- 100% completed
- 100% completed
- -100% completed
- Transformer, VCB, Isolator, CT & PT erected
- CT, PT, and Isolator & VCB structure erected

#### - 85%

- 85%
- 100%