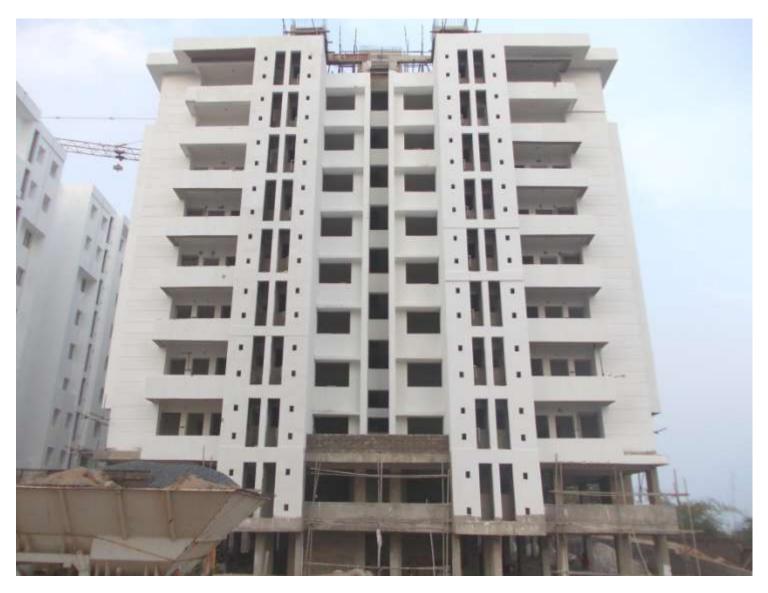

#### TOWER NO: A2 OFFICERS (Overall completion-78.86%)

Total floors:S1+S2+8Total Flats:32

PROGRESS:

STRUCTURAL WORK BRICK WORK EXTERNAL PLASTERING INTERNAL PLASTERING TILING PLUMBING PAINTING EXTERNAL PAINT ELECTRICAL WORK FIRE FIGHTING WORK

- 100% completed (Except terrace structure)
- 100% completed (Except lower & upper stilt)
- 90% completed
- 100% completed
- 50% completed
- 70% completed
- (only 1<sup>st</sup> coat putty completed)
- -25% complete
- 40% completed
- 15% completed