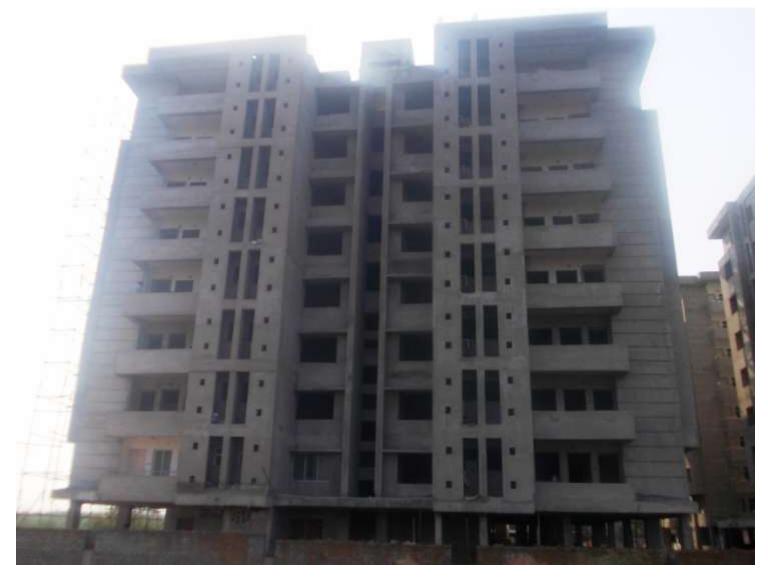

**TOWER NO**:A3 OFFICERS (Overall completion-76.34%)Total floors:S1+S2+8Total Flats:32

PROGRESS:

- 100% completed (Except terrace structure)
- 100% completed (Except lower & upper stilt)
- 85% completed
- 100% completed
- 60% completed
- 60% completed
- (only 1<sup>st</sup> coat putty completed)
- 35% completed
- 15% completed