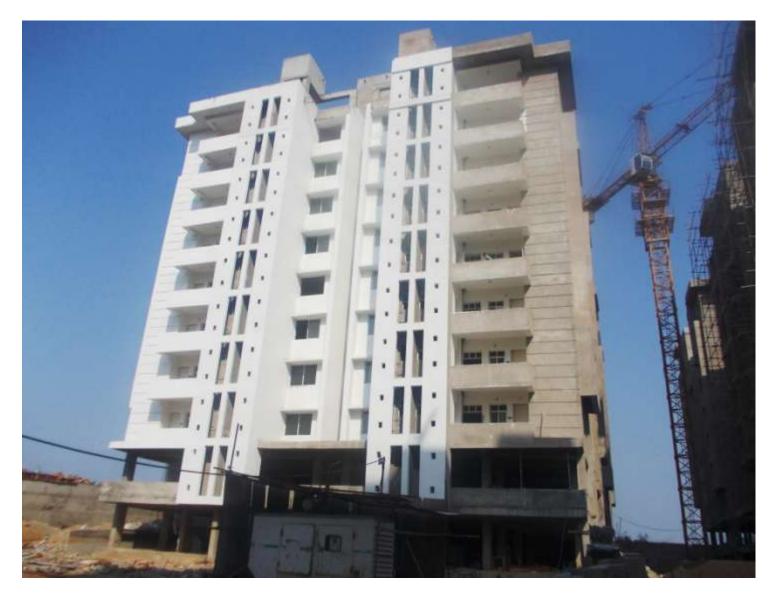

### **AVERAGE DAILY LABOUR IN FEB-MAR: 382**

TOWER NO: A1 OFFICERS (Overall completion-89.26%)

Total floors: S1+S2+8 Total Flats: 32

PROGRESS:

STRUCTURAL WORK BRICK WORK EXTERNAL PLASTERING INTERNAL PLASTERING TILING PLUMBING CHINA WARE FITTING PAINTING EXTERNAL PAINT ELECTRICAL WORK DOOR & WINDOW FIXING FIRE FIGHTING WORK

- 100% completed (Except terrace structure)
- 100% completed (Except lower & upper stilt)
- 95% completed
- 100% completed
- 100% completed
- 100% completed
- 95% completed
- (2<sup>nd</sup> coat putty completed)
- -25% complete
- 60% completed
- 60% completed
- 25% completed