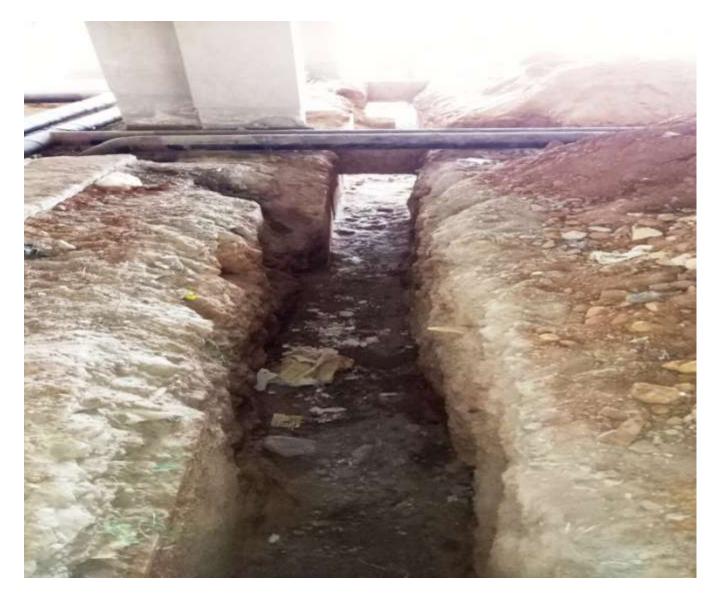

# **CONNECTING SLAB (A1 & A4 BLOCK)**

**PROGRESS:** Sewerage line excavation work