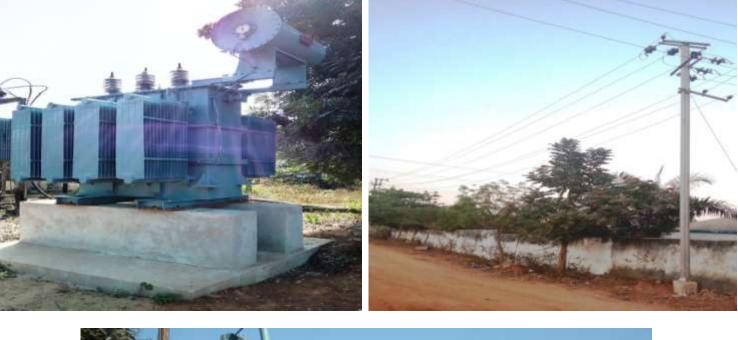

#### EXTERNAL ELECTRICAL (PART-A) - (Overall completion- 55%)

PROGRESS:

SP ERECTION DP ERECTION FP ERECTION CONDUCTOR STRINGING CIVIL FOUNDATIONS EQUIPMENT ERECTION STRUCTURE ERECTION CABLE LAYING EARTHING

- 100% completed
- 100% completed
- 100% completed
- 100% completed
- -100% completed
- Transformer, VCB, Isolator, CT & PT erected
- CT, PT, Isolator & VCB structure erected
- To be done
- Flat Running