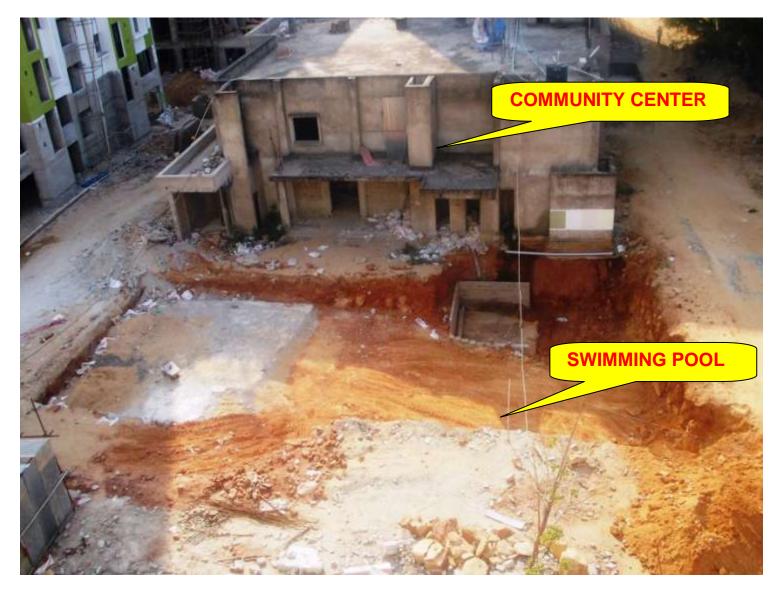

**TOWER NO:** COMMUNITY CENTER (Overall completion-87%)

Total floors: G+1

PROGRESS:

STRUCTURAL WORK BRICK WORK EXTERNAL PLASTERING INTERNAL PLASTERING PAINTING ELECTRICAL WORK

- 100% completed (Except terrace structure)
- 90% completed
- 90% completed
- 90% completed
- (only 1<sup>st</sup> coat putty completed)
- 30% completed

### **SWIMMING POOL**

**SWIMMING POOL-** (Overall completion- 5%)

PROGRESS: PCC work in progress