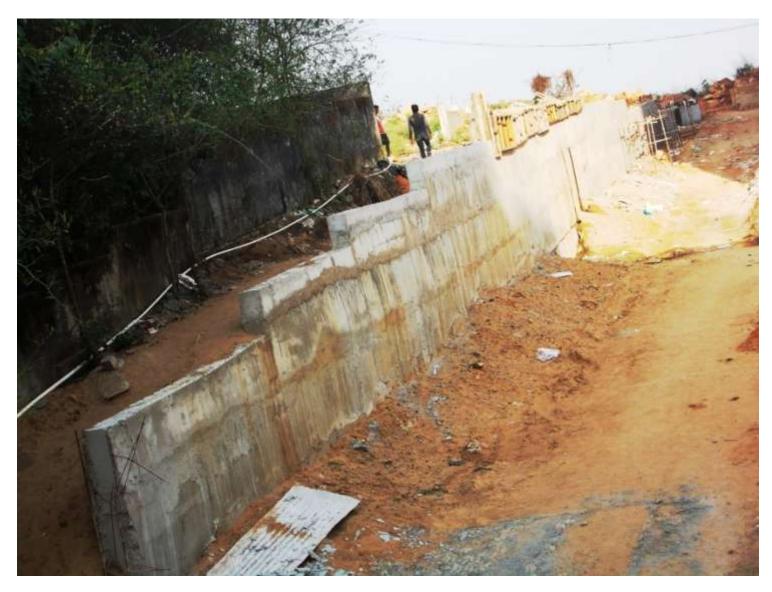

#### **RETAINING WALL**

**RETAINING WALL**- (Overall completion- 75.5%)

PROGRESS: Wall casting work in progress