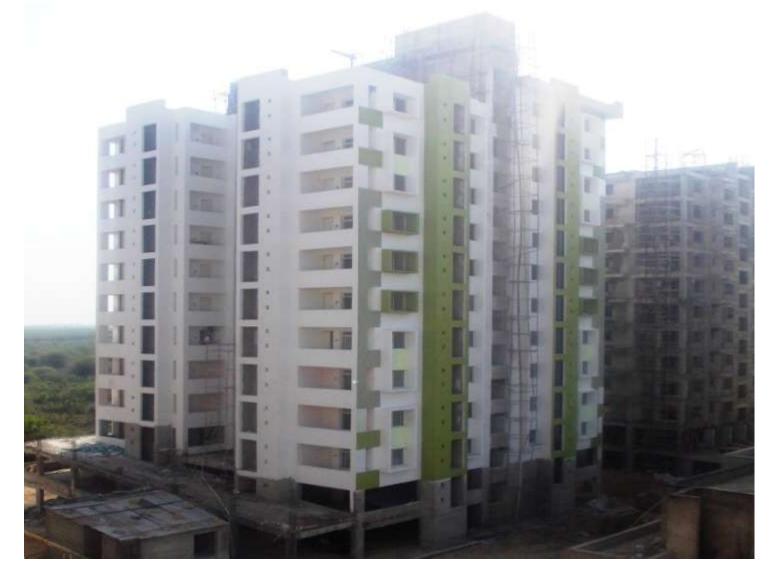

#### TOWER NO: B3 SAILOR (Overall completion-88.90%)

Total floors:S1+S2+11Total Flats:42

#### PROGRESS:

STRUCTURAL WORK BRICK WORK EXTERNAL PLASTERING INTERNAL PLASTERING TILING PLUMBING PAINTING EXTERNAL PAINT CHINA WIRE FITTING ELECTRICAL WORK DOOR & WINDOW FIXING FIRE FIGHTING WORK

- 100% completed (Except terrace structure)
- 100% completed
- 100% completed
- 100% completed
- 95% completed
- 100% completed
- 10% (1st coat paint completed)
- -40% completed
- 80% completed
- 60% completed
- 90% completed
- 15% completed