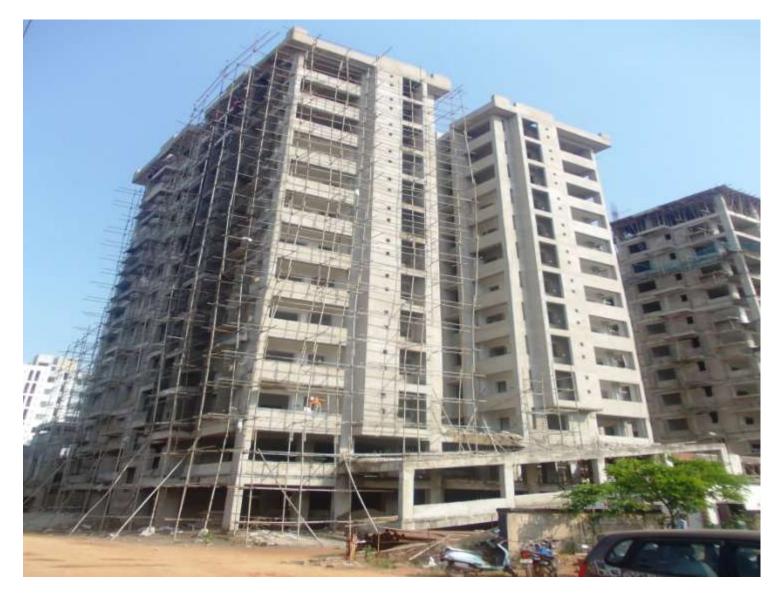

### **AVERAGE DAILY LABOUR IN FEB-MAR: 382**

TOWER NO: A1 OFFICERS (Overall completion-89.26%)

Total floors: S1+S2+8 Total Flats: 32

PROGRESS:

STRUCTURAL WORK BRICK WORK EXTERNAL PLASTERING INTERNAL PLASTERING TILING PLUMBING CHINA WARE FITTING PAINTING EXTERNAL PAINT ELECTRICAL WORK DOOR & WINDOW FIXING FIRE FIGHTING WORK

- 100% completed (Except terrace structure)
- 100% completed (Except lower & upper stilt)
- 95% completed
- 100% completed
- 100% completed
- 100% completed
- 95% completed
- (2<sup>nd</sup> coat putty completed)
- -25% complete
- 60% completed
- 60% completed
- 25% completed