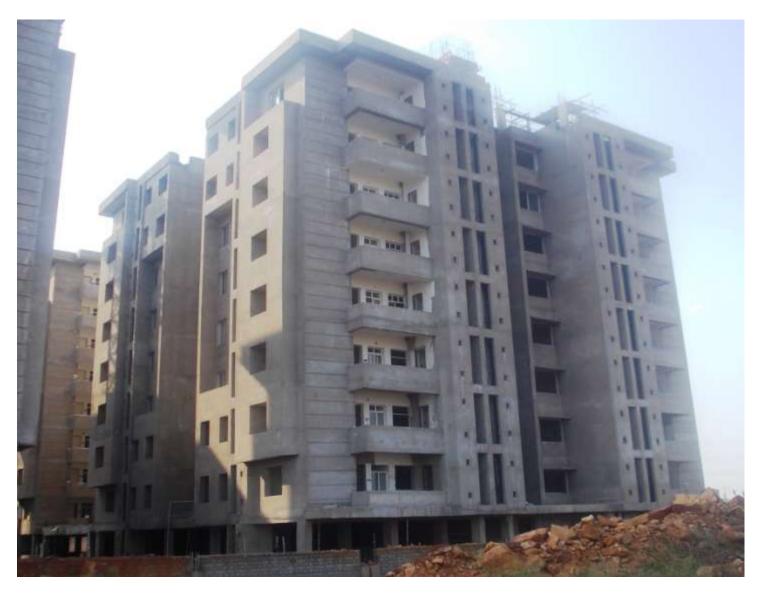

TOWER NO: A4 OFFICERS (Overall completion-82.10%)

Total floors:S1+S2+8Total Flats:32

PROGRESS:

- 100% completed (Except terrace structure)
- 100% completed (Except lower & upper stilt)
- 95% completed
- 100% completed
- 100% completed
- 100% completed
- (30% 2<sup>nd</sup> coat putty completed)
- 45% completed
- 15% completed