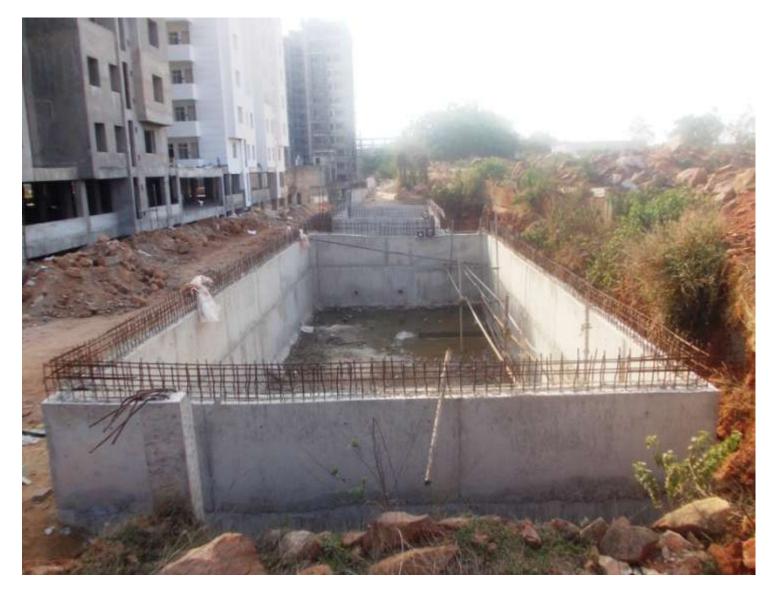

### **SWIMMING POOL**

**SWIMMING POOL-** (Overall completion- 5%)

PROGRESS: PCC work in progress