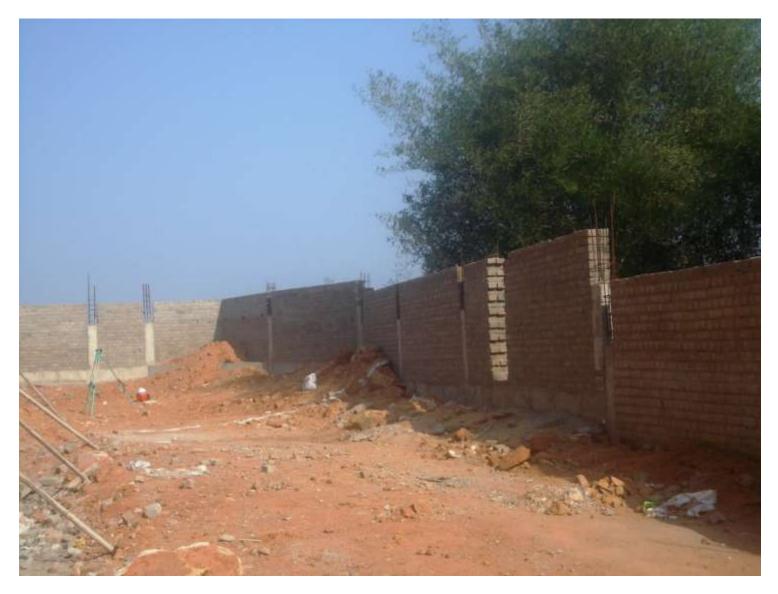

#### **BOUNDARY WALL**

BOUNDARY WALL- (Overall completion- 51.75%)

PROGRESS: Brick work completed