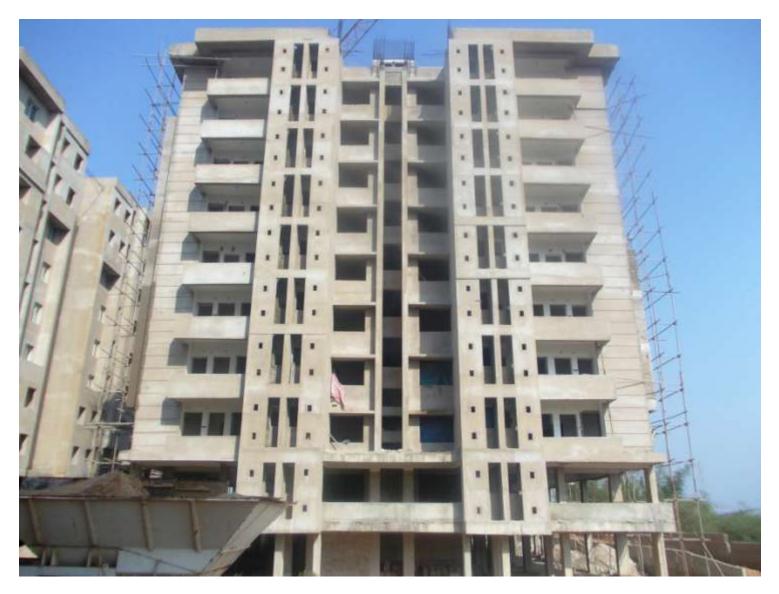

#### TOWER NO: A2 OFFICERS (Overall completion-69.91%)

Total floors: S1+S2+8 Total Flats: 32

PROGRESS:

- 100% completed (Except terrace structure)
- 100% completed (Except lower & upper stilt)
- 75% completed
- 100% completed
- To be done
- 30% completed
- (only 1<sup>st</sup> coat putty completed)
- 35% completed
- 15% completed