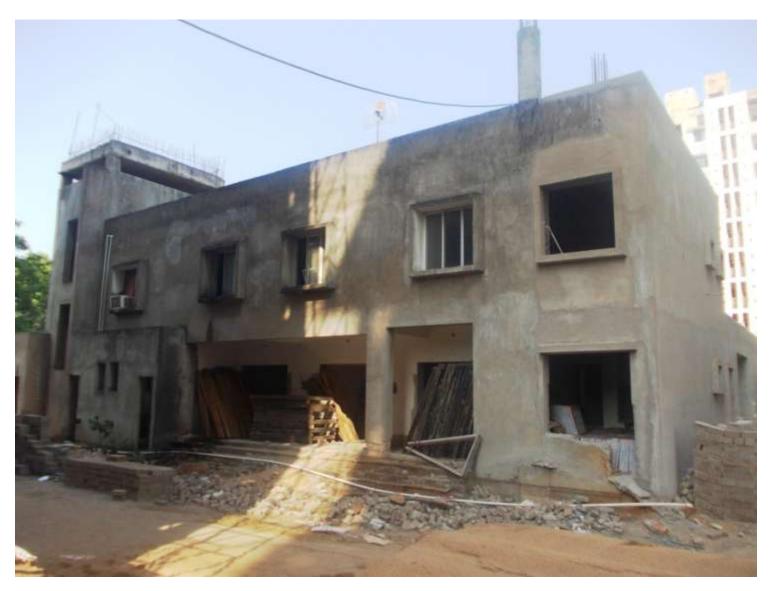

**TOWER NO:** COMMUNITY CENTER (Overall completion-87%)

Total floors: G+1

PROGRESS:

STRUCTURAL WORK BRICK WORK EXTERNAL PLASTERING INTERNAL PLASTERING PAINTING ELECTRICAL WORK

- 100% completed (Except terrace structure)
- 90% completed
- 90% completed
- 90% completed
- (only 1<sup>st</sup> coat putty completed)
- 30% completed