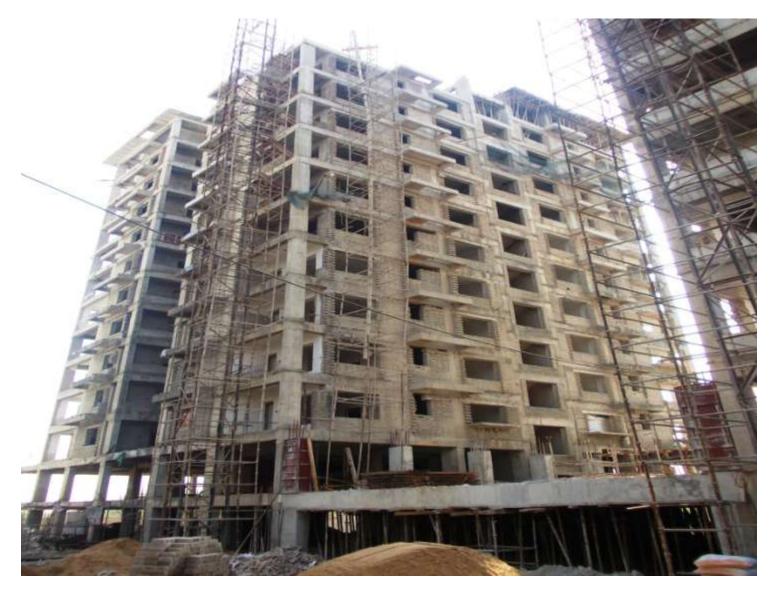

#### TOWER NO: A2 OFFICERS (Overall completion-69.91%)

Total floors: S1+S2+8 Total Flats: 32

PROGRESS:

- 100% completed (Except terrace structure)
- 100% completed (Except lower & upper stilt)
- 75% completed
- 100% completed
- To be done
- 30% completed
- (only 1<sup>st</sup> coat putty completed)
- 35% completed
- 15% completed

**TOWER NO**:A3 OFFICERS (Overall completion-76.34%)Total floors:S1+S2+8Total Flats:32

PROGRESS:

- 100% completed (Except terrace structure)
- 100% completed (Except lower & upper stilt)
- 85% completed
- 100% completed
- 60% completed
- 60% completed
- (only 1<sup>st</sup> coat putty completed)
- 35% completed
- 15% completed