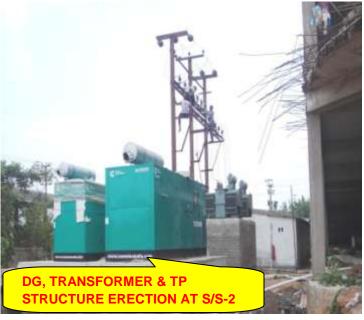

#### EXTERNAL ELECTRICAL (PART-B) - (Overall completion- 55%)

#### **PROGRESS:**

**CIVIL FOUNDATIONS** - 95% completed

**EQUIPMENT ERECTION** - Transformers, DG sets erection

**STRUCTURE ERECTION** - FP & TP erection

**CABLE LAYING** - To be done

**CABLE END TERMINATION** - To be done

EARTHING - Completed

OH LINE -Completed FENCING WALL -Continuing

DG FUEL ROOM -Continuing