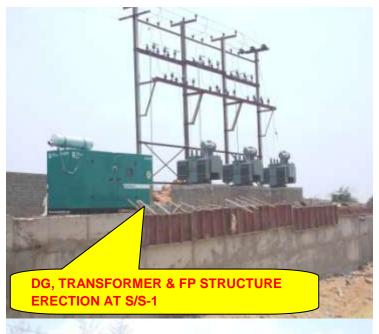

#### EXTERNAL ELECTRICAL (PART-B) - (Overall completion- 55%)

#### **PROGRESS:**

**CIVIL FOUNDATIONS** - 95% completed

**EQUIPMENT ERECTION** - Transformers, DG sets erection

**STRUCTURE ERECTION** - FP & TP erection

**CABLE LAYING** - To be done

**CABLE END TERMINATION** - To be done

EARTHING - Completed

OH LINE -Completed FENCING WALL -Continuing

DG FUEL ROOM -Continuing