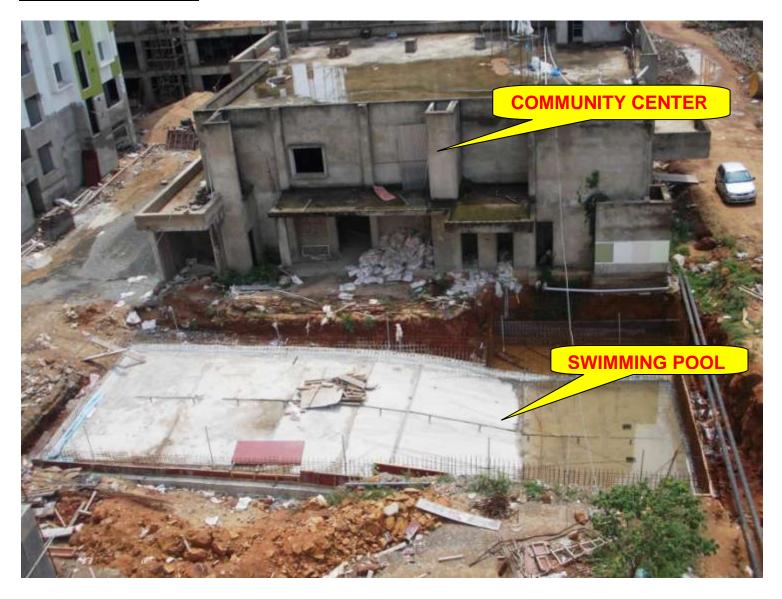

-40% completed
-75% completed
-90% completed
-85% completed
-90% completed

FALSE CEILING -80% Completed

**TOWER NO: COMMUNITY CENTER (Overall completion-87%)** 

Total floors: G+1

**PROGRESS:** STRUCTURAL WORK - 100% completed (Except terrace structure)

BRICK WORK - 90% completed

**EXTERNAL PLASTERING** - 90% completed **INTERNAL PLASTERING** - 90% completed

PAINTING - (only 1<sup>st</sup> coat putty completed)

**ELECTRICAL WORK** - 30% completed FIRE FIGHTING WORK - 10% completed

#### **SWIMMING POOL**

**SWIMMING POOL-** (Overall completion- 18%)

**PROGRESS:** Raft casted & wall reinforcement work in progress.