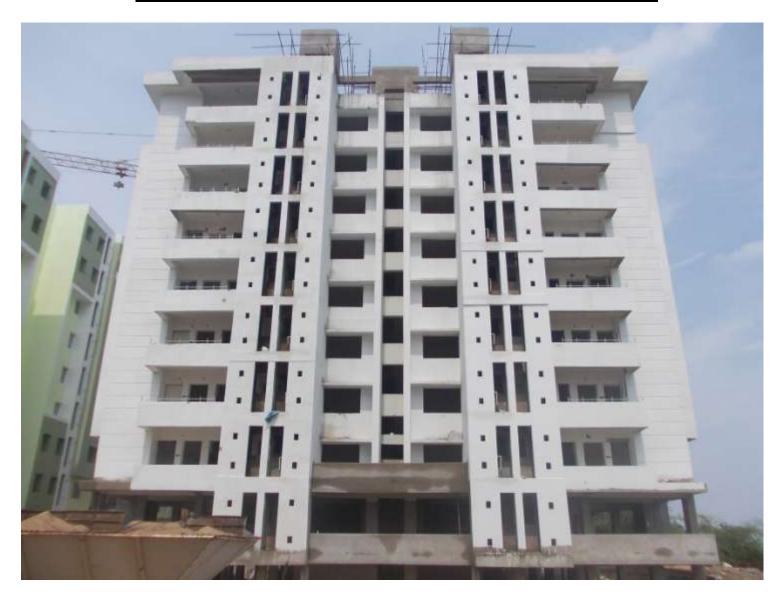

-80% completed

- 70% completed

- 90% completed

- 35% completed

-85% completed

- 70% completed

**TOWER NO:** A2 OFFICERS (Overall completion-80.46%)

Total floors: S1+S2+8
Total Flats: 32

PROGRESS: STRUCTURAL WORK

**BRICK WORK** 

EXTERNAL PLASTERING - 90% completed
INTERNAL PLASTERING - 100% completed
TILING - 65% completed
PLUMBING - 70% completed

**PAINTING** - (only 1<sup>st</sup> coat putty completed)

- 100% completed (Except terrace structure)

- 100% completed (Except lower & upper stilt)

EXTERNAL PAINT -25% complete

ELECTRICAL WORK - 45% completed

FIRE FIGHTING WORK - 15% completed

**TOWER NO:** A3 OFFICERS (Overall completion-83.99%)