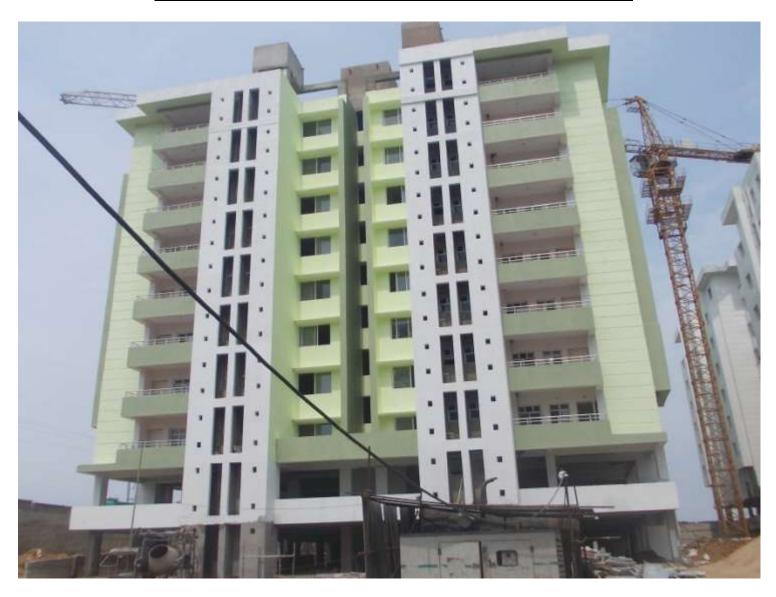

#### **AVERAGE DAILY LABOUR IN MAY- JUN: 348**

**TOWER NO:** A1 OFFICERS (Overall completion-92.07%)

Total floors: S1+S2+8 **Total Flats:** 32

**PROGRESS:** 

STRUCTURAL WORK

**BRICK WORK** 

**EXTERNAL PLASTERING INTERNAL PLASTERING** 

**TILING** 

**PLUMBING** 

**CHINA WARE FITTING** 

**PAINTING** 

**EXTERNAL PAINT** 

**ELECTRICAL WORK DOOR & WINDOW FIXING** 

FIRE FIGHTING WORK

**CP FITTING** 

**BALCONY RAILING** 

- 100% completed (terrace structure completed)

- 100% completed (Except lower & upper stilt)

- 95% completed

- 100% completed - 100% completed

- 100% completed

- 95% completed

- 75% (1st coat paint completed)

-80% completed

- 70% completed

- 90% completed

- 35% completed

-85% completed

- 70% completed

**TOWER NO:** A2 OFFICERS (Overall completion-80.46%)

Total floors: S1+S2+8
Total Flats: 32