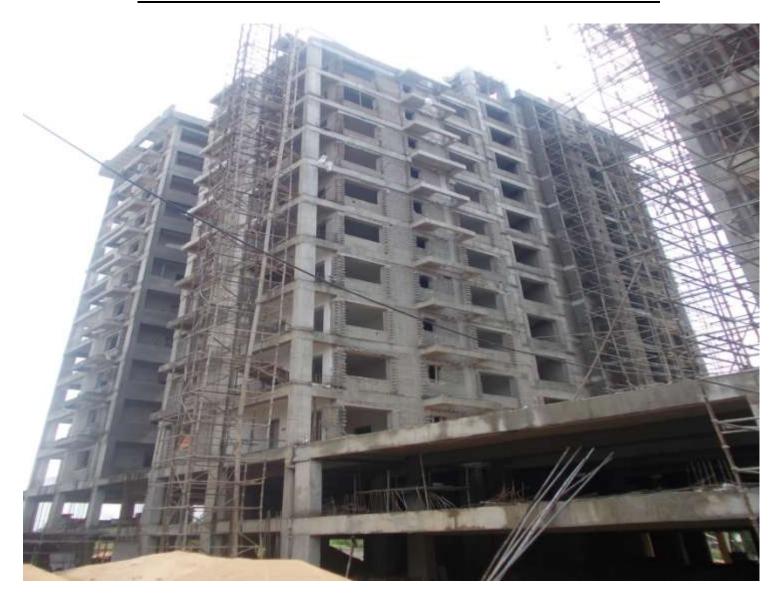

PROGRESS: STRUCTURAL WORK

**BRICK WORK** 

EXTERNAL PLASTERING - 90% completed
INTERNAL PLASTERING - 100% completed
TILING - 65% completed
PLUMBING - 70% completed

**PAINTING** - (only 1<sup>st</sup> coat putty completed)

- 100% completed (Except terrace structure)

- 100% completed (Except lower & upper stilt)

EXTERNAL PAINT -25% complete

ELECTRICAL WORK - 45% completed

FIRE FIGHTING WORK - 15% completed

**TOWER NO:** A3 OFFICERS (Overall completion-83.99%)