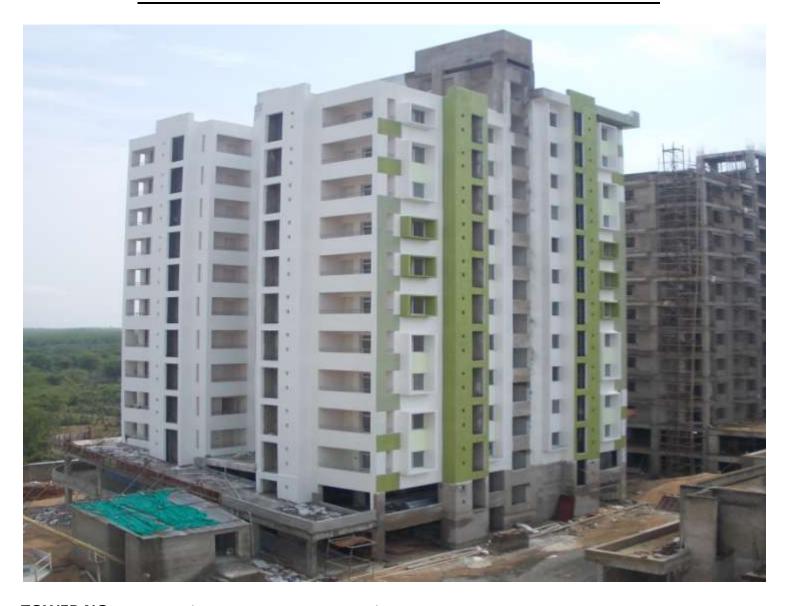

Total Flats: 42

**PROGRESS:** STRUCTURAL WORK - 100% completed (Terrace structure completed)

BRICK WORK - 100% completed
EXTERNAL PLASTERING - 100% completed
INTERNAL PLASTERING - 100% completed
TILING - 95% completed
PLUMBING - 100% completed

**PAINTING** - 40% (1st coat paint completed)

EXTERNAL PAINT

CHINA WIRE FITTING

ELECTRICAL WORK

DOOR & WINDOW FIXING

FIRE FIGHTING WORK

CP FITTING

BALCONY RAILING

-40% completed
-75% completed
-90% completed
-85% completed
-90% completed

FALSE CEILING -80% Completed

**TOWER NO: COMMUNITY CENTER (Overall completion-87%)** 

Total floors: G+1

**PROGRESS:** STRUCTURAL WORK - 100% completed (Except terrace structure)