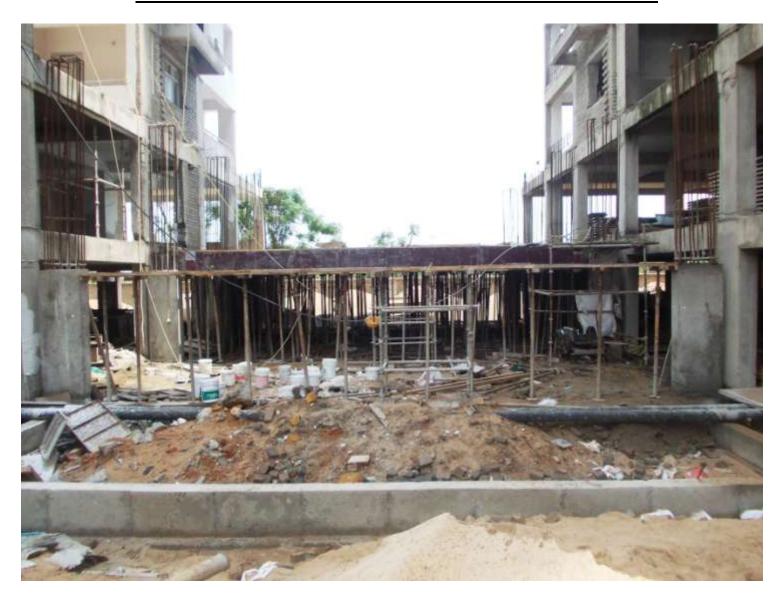

# **CONNECTING SLAB (B2 & B3 BLOCK)**

**PROGRESS:** Slab shuttering work in progress.