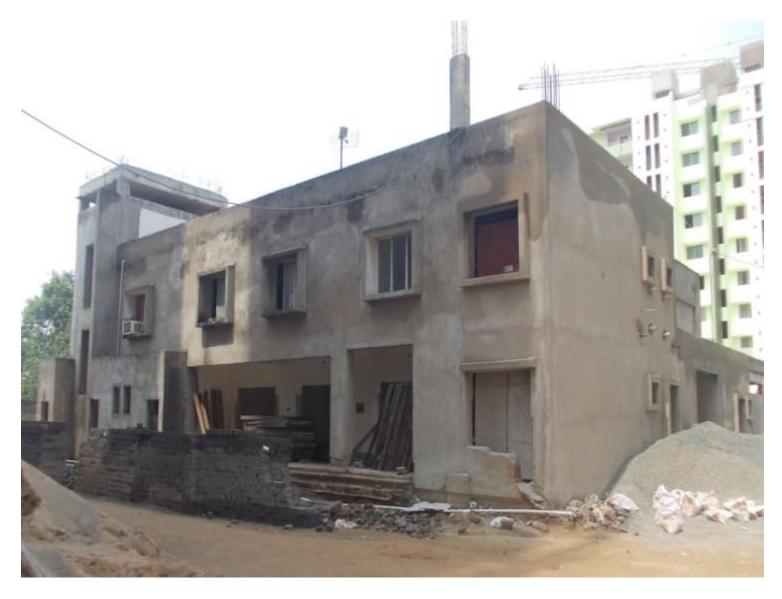

-40% completed
-75% completed
-90% completed
-85% completed
-90% completed

FALSE CEILING -80% Completed

**TOWER NO: COMMUNITY CENTER (Overall completion-87%)** 

Total floors: G+1

**PROGRESS:** STRUCTURAL WORK - 100% completed (Except terrace structure)

BRICK WORK - 90% completed

**EXTERNAL PLASTERING** - 90% completed **INTERNAL PLASTERING** - 90% completed

PAINTING - (only 1<sup>st</sup> coat putty completed)

**ELECTRICAL WORK** - 30% completed FIRE FIGHTING WORK - 10% completed