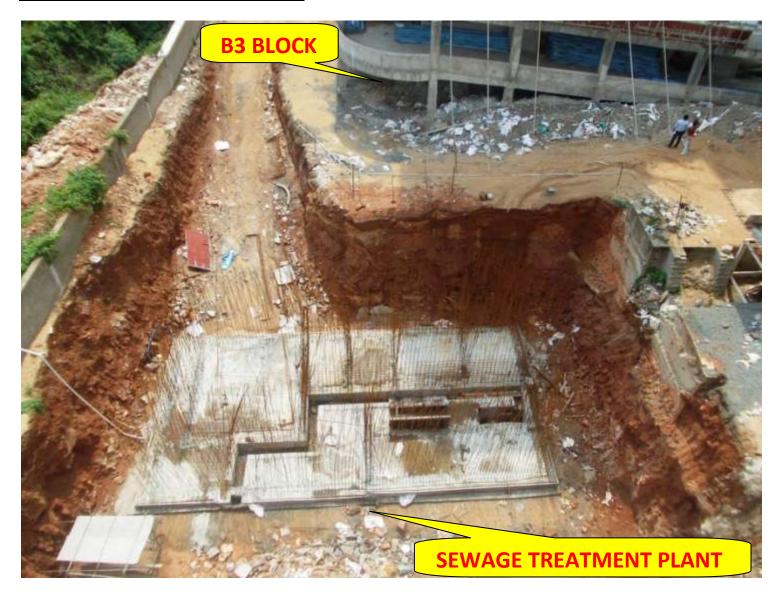

#### **SWERAGE TRETMENT PLANT**

**SWERAGE TRETMENT PLANT** (Overall completion- 23%)

**PROGRESS:** Raft casted & wall reinforcement work in progress.