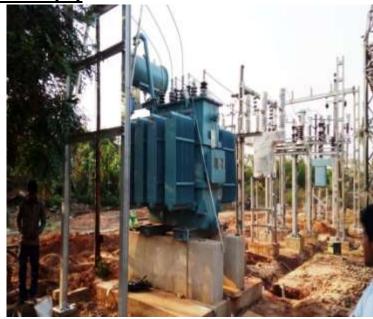

#### EXTERNAL ELECTRICAL (PART-A) - (Overall completion-80%)

**PROGRESS:** SP ERECTION - 100% completed

DP ERECTION - 100% completed
FP ERECTION - 100% completed
CONDUCTOR STRINGING - 100% completed
CIVIL FOUNDATIONS -100% completed

**EQUIPMENT ERECTION** - Transformer, VCB, Isolator, CT & PT erected **STRUCTURE ERECTION** - CT, PT, and Isolator & VCB structure erected

CABLE LAYING - 85%
CABLE END TERMINATION - 85%
EARTHING - 100%