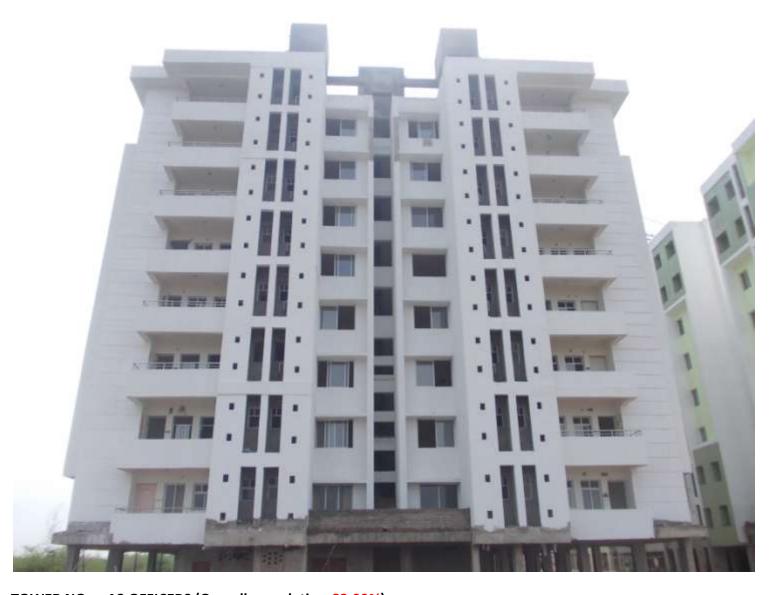

Total floors: S1+S2+8
Total Flats: 32

**PROGRESS:** STRUCTURAL WORK - 100% completed (terrace structure completed)

**BRICK WORK** - 100% completed (Except lower & upper stilt)

EXTERNAL PLASTERING - 95% completed
INTERNAL PLASTERING - 100% completed
TILING - 85% completed
PLUMBING - 65% completed
CHINA WARE FITTING - 90% completed

PAINTING - (only 2<sup>nd</sup> coat putty completed)

EXTERNAL PAINT

ELECTRICAL WORK

DOOR & WINDOW FIXING

FIRE FIGHTING WORK

-20% completed

-30% completed

-15% completed