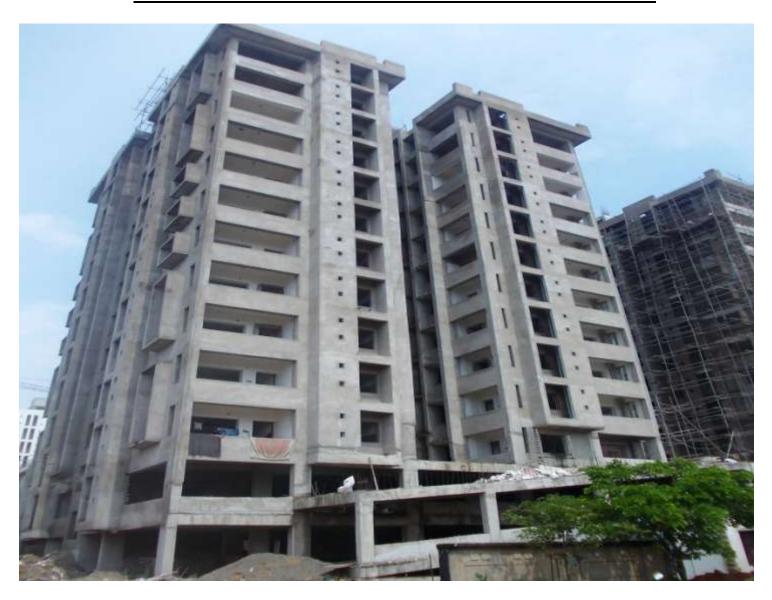

#### **AVERAGE DAILY LABOUR IN MAY- JUN: 348**

**TOWER NO:** A1 OFFICERS (Overall completion-92.07%)

Total floors: S1+S2+8 **Total Flats:** 32

**PROGRESS:** 

STRUCTURAL WORK

**BRICK WORK** 

**EXTERNAL PLASTERING INTERNAL PLASTERING** 

**TILING** 

**PLUMBING** 

**CHINA WARE FITTING** 

**PAINTING** 

**EXTERNAL PAINT** 

**ELECTRICAL WORK DOOR & WINDOW FIXING** 

FIRE FIGHTING WORK

**CP FITTING** 

**BALCONY RAILING** 

- 100% completed (terrace structure completed)

- 100% completed (Except lower & upper stilt)

- 95% completed

- 100% completed - 100% completed

- 100% completed

- 95% completed

- 75% (1st coat paint completed)

-80% completed

- 70% completed

- 90% completed

- 35% completed

-85% completed

- 70% completed

**TOWER NO:** A2 OFFICERS (Overall completion-80.46%)

Total floors: S1+S2+8
Total Flats: 32