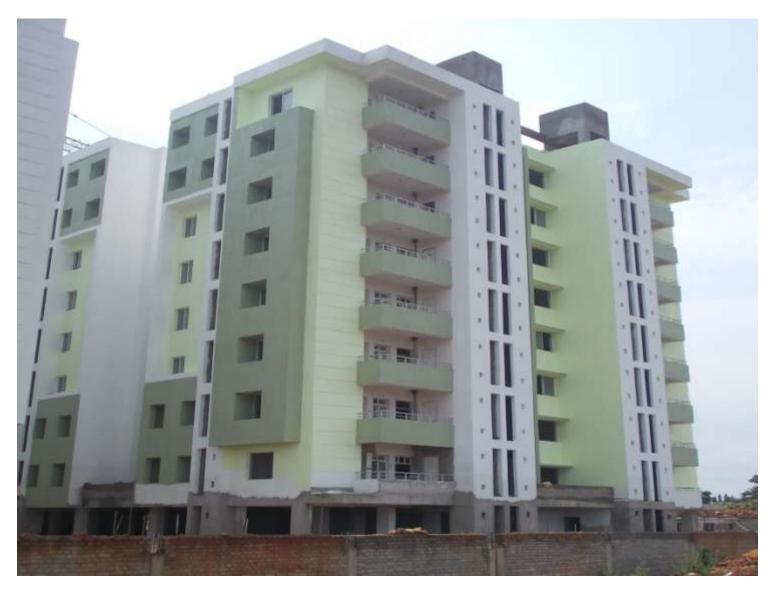

**TOWER NO:** A4 OFFICERS (Overall completion-84.04%)

Total floors: S1+S2+8

**Total Flats:** 32 **PROGRESS:** 

STRUCTURAL WORK

**BRICK WORK** 

**EXTERNAL PLASTERING** 

**INTERNAL PLASTERING** TILING/GRANITE **PLUMBING** 

**CHINA WARE FITTING** 

- 60% (1<sup>st</sup> coat paint completed) **PAINTING** 

- 95% completed - 100% completed

- 100% completed - 100% completed

- 90% completed

- 100% completed (Terrace structure completed)

- 100% completed (Except lower & upper stilt)

-80% completed **EXTERNAL PAINT ELECTRICAL WORK** - 65% completed **DOOR & WINDOW FIXING** - 40% completed FIRE FIGHTING WORK - 30% completed -20% completed **CP FITTING** 