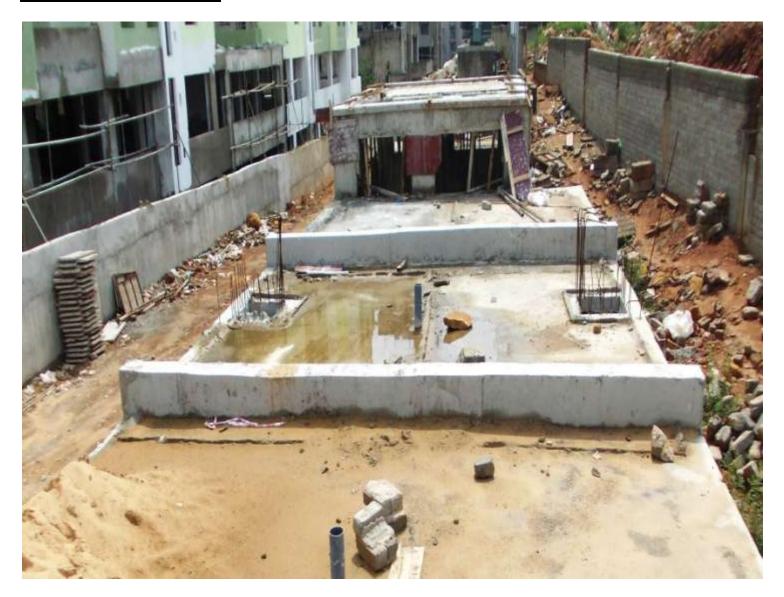

#### **EXTERNAL SERVICES**

**UNDER GROUND RESERVOIR**- (Overall completion-30.25%)

**PROGRESS:** Pump room slab casted.

#### **SWIMMING POOL**

**SWIMMING POOL-** (Overall completion- 18%)

**PROGRESS:** Raft casted & wall reinforcement work in progress.

#### **SWERAGE TRETMENT PLANT**

**SWERAGE TRETMENT PLANT** (Overall completion- 23%)

**PROGRESS:** Raft casted & wall reinforcement work in progress.