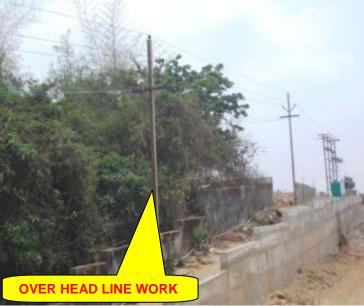

#### **PROGRESS:**

**CIVIL FOUNDATIONS** - 95% completed

**EQUIPMENT ERECTION** - Transformers, DG sets erection

**STRUCTURE ERECTION** - FP & TP erection

**CABLE LAYING** - To be done

**CABLE END TERMINATION** - To be done

EARTHING - Completed

OH LINE -Completed FENCING WALL -Continuing

DG FUEL ROOM -Continuing