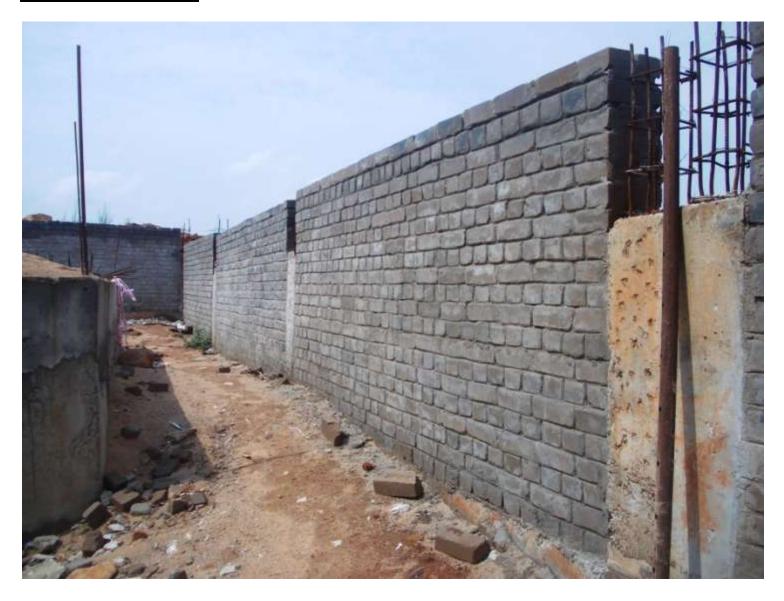

## **BOUNDARY WALL**

**BOUNDARY WALL-** (Overall completion- 53.5%)

**PROGRESS:** Copping casting & clamp fixing work in progress