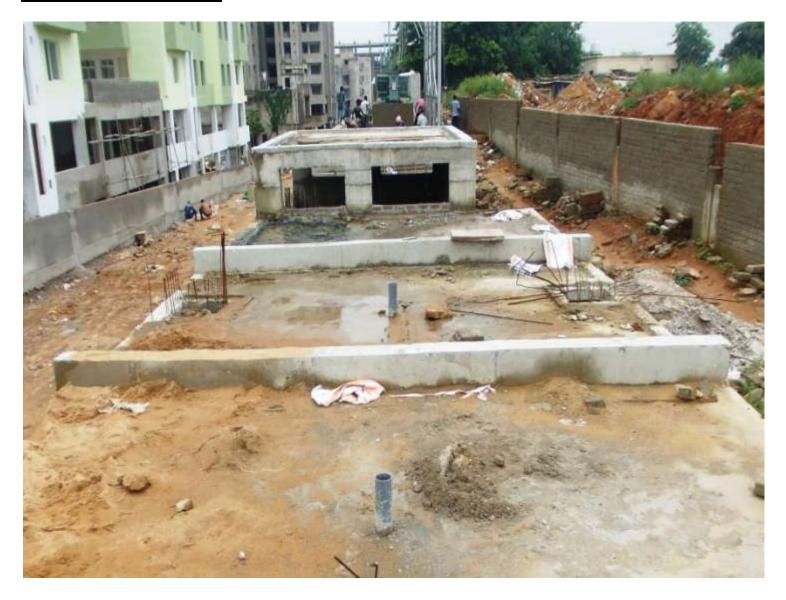

# **CONNECTING SLAB (B2 & B3 BLOCK)**

**PROGRESS:** connecting slab in-between B2 & B3 casted.

## **EXTERNAL SERVICES**

**UNDER GROUND RESERVOIR**- (Overall completion-30.25%)

**PROGRESS:** Pump room slab casted.