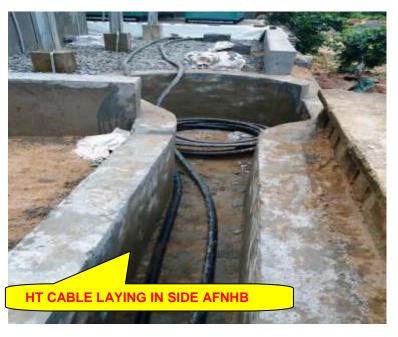

#### **PROGRESS:**

**CIVIL FOUNDATIONS** - 95% completed

**EQUIPMENT ERECTION** - Transformers, DG sets erection

**STRUCTURE ERECTION** - FP & TP erected

**CABLE LAYING** - To be done

**CABLE END TERMINATION** - To be done