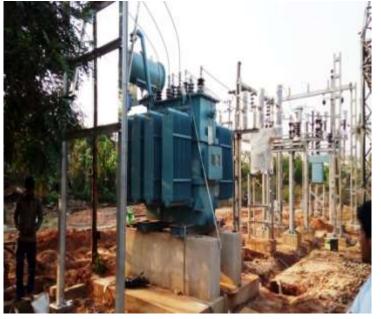

#### EXTERNAL ELECTRICAL (PART-A) - (Overall completion- 85%)

**PROGRESS:** SP ERECTION - 100% completed

DP ERECTION - 100% completed
FP ERECTION - 100% completed
CONDUCTOR STRINGING - 100% completed
CIVIL FOUNDATIONS -100% completed

**EQUIPMENT ERECTION** - Transformer, VCB, Isolator, CT & PT and CR panel erected

**STRUCTURE ERECTION** - CT, PT, and Isolator & VCB structure erected

CABLE LAYING - 95%
CABLE END TERMINATION - 85%
EARTHING - 100%