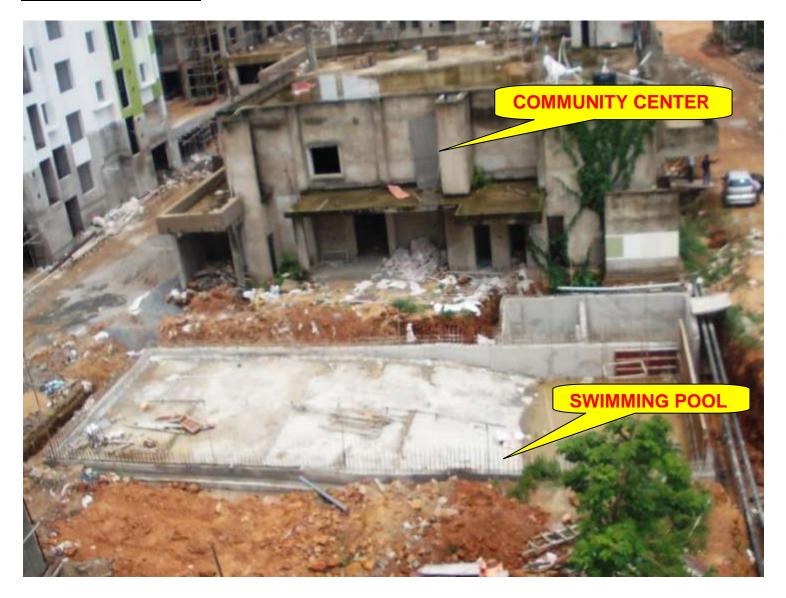

#### **PROGRESS BHUBANESWAR AS ON 15 JUL 2017**

**TOWER NO: COMMUNITY CENTER (Overall completion-87%)** 

Total floors: G+1

PROGRESS: STRUCTURAL WORK

BRICK WORK

EXTERNAL PLASTERING INTERNAL PLASTERING

PAINTING

#### **SWIMMING POOL**

**SWIMMING POOL-** (Overall completion- 25%)

**PROGRESS:** Wall reinforcement & shuttering work in progress.