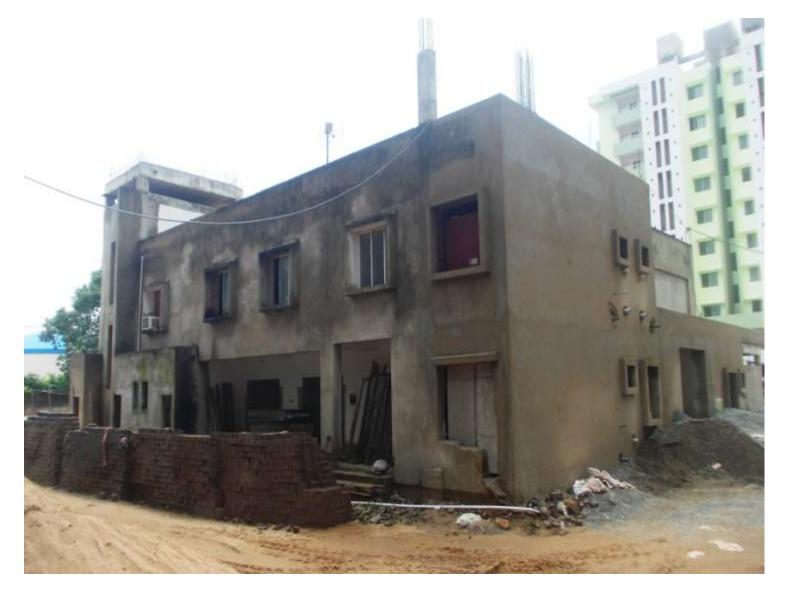

#### **PROGRESS BHUBANESWAR AS ON 15 JUL 2017**

**TOWER NO: COMMUNITY CENTER (Overall completion-87%)** 

Total floors: G+1

PROGRESS: STRUCTURAL WORK

BRICK WORK

EXTERNAL PLASTERING INTERNAL PLASTERING

PAINTING

ELECTRICAL WORK
FIRE FIGHTING WORK

- 100% completed (Except terrace structure)

90% completed90% completed

- 90% completed

- (only 1<sup>st</sup> coat putty completed)

- 30% completed - 10% completed