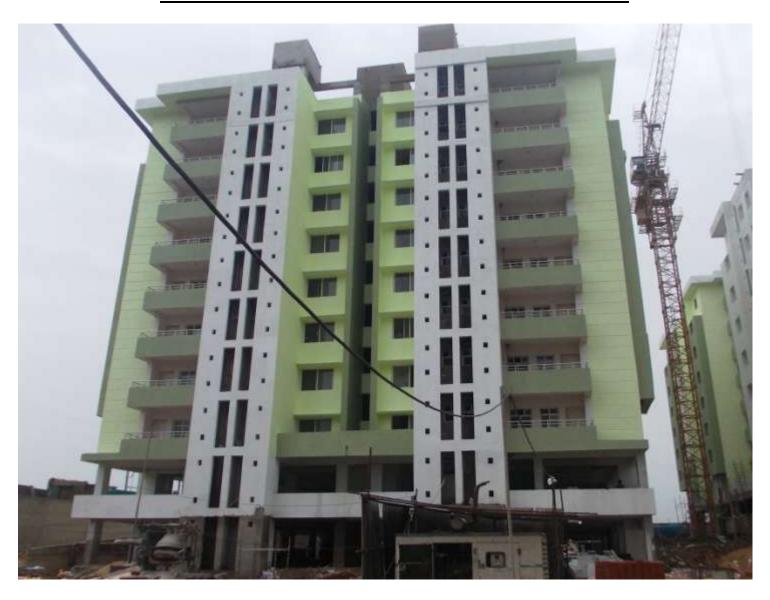

#### **AVERAGE DAILY LABOUR IN JUN - JUL: 292**

TOWER NO: A1 OFFICERS (Overall completion - 92.16%)

Total floors: S1+S2+8 **Total Flats:** 32

**PROGRESS:** 

STRUCTURAL WORK

**BRICK WORK** 

**EXTERNAL PLASTERING** 

- 100% completed (terrace structure completed)

- 100% completed (Except lower & upper stilt)

- 95% completed - 100% completed

- 100% completed

- 100% completed

- 95% completed

- 75% (1st coat paint completed)

-80% completed

- 70% completed

- 90% completed

- 35% completed

-85% completed

-100% completed

-40% completed

-100% Completed