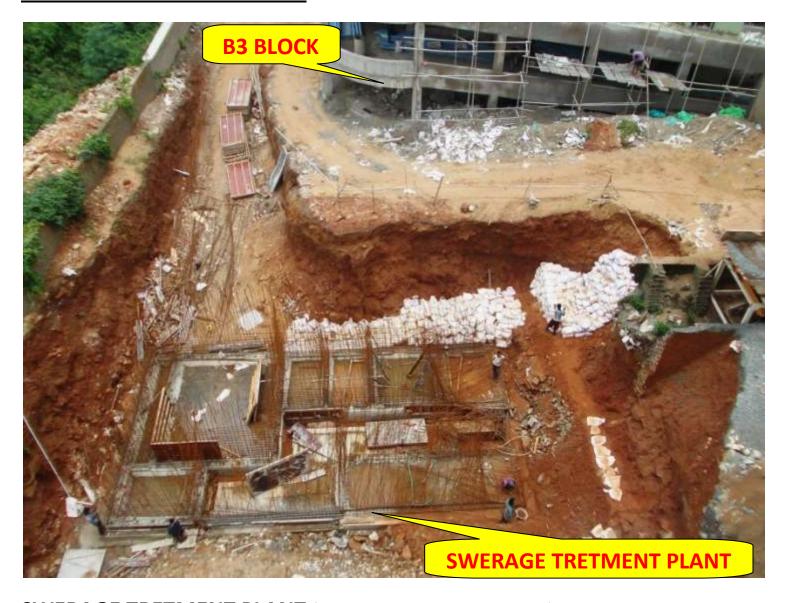

## **SWERAGE TRETMENT PLANT**

**SWERAGE TRETMENT PLANT** (Overall completion- 23.3%)

**PROGRESS:** Wall shuttering work in progress.