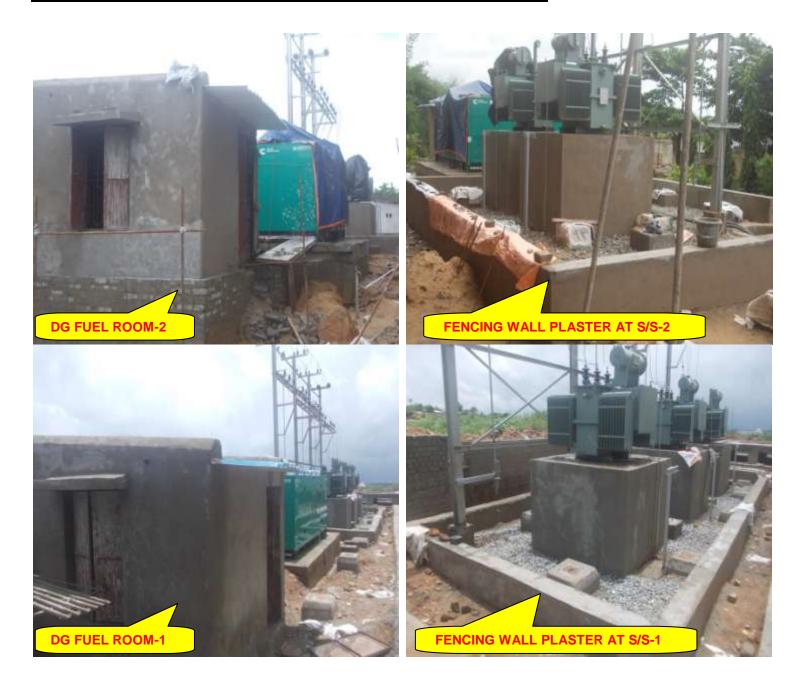

#### **PROGRESS:**

**CIVIL FOUNDATIONS** - 95% completed

**EQUIPMENT ERECTION** - Transformers, DG sets erection

**STRUCTURE ERECTION** - FP & TP erected

**CABLE LAYING** - To be done

**CABLE END TERMINATION** - To be done

**EARTHING** - Completed

OH LINE -Completed

FENCING WALL - Completed

DG FUEL ROOM - Completed

LT PANEL -PO placed