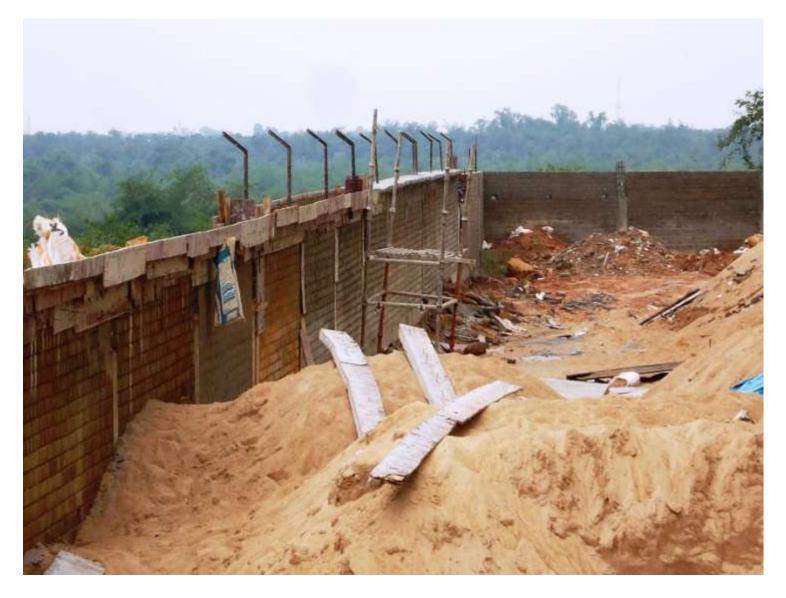

## **BOUNDARY WALL**

**BOUNDARY WALL-** (Overall completion- 60.5%)

**PROGRESS:** Copping casting & clamp fixing work in progress