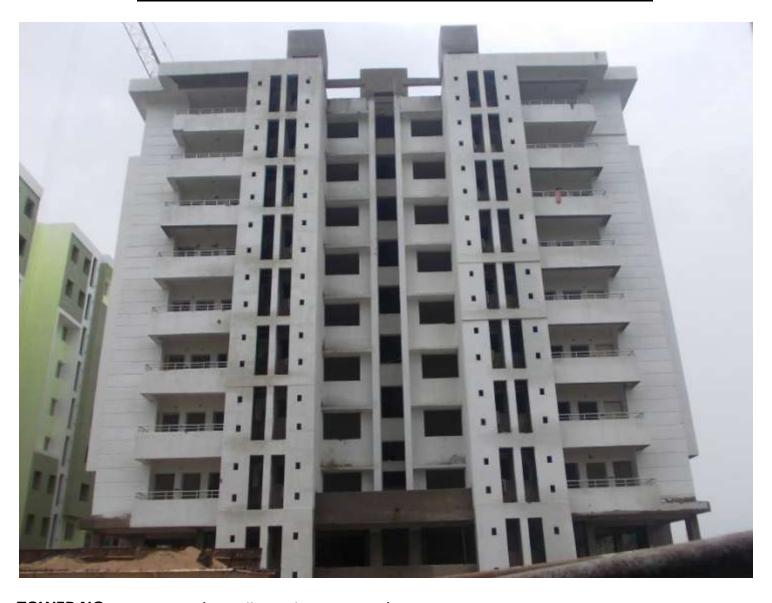

**TOWER NO:** A2 OFFICERS (Overall completion-82.56%)

Total floors: S1+S2+8

Total Flats: 32

**PROGRESS:** 

STRUCTURAL WORK

**BRICK WORK** 

EXTERNAL PLASTERING INTERNAL PLASTERING

TILING
PLUMBING
PAINTING

EXTERNAL PAINT

ELECTRICAL WORK
FIRE FIGHTING WORK
DOOR & WINDOW FIXING
BALCONY RAILING

- 100% completed (Except terrace structure)

- 100% completed (Except lower & upper stilt)

90% completed100% completed80% completed

- 70% completed

- (2nd coat putty completed)

-25% completed - 55% completed - 15% completed - 40% completed -100% completed

**TOWER NO:** A3 OFFICERS (Overall completion-86.99%)

Total floors: S1+S2+8
Total Flats: 32