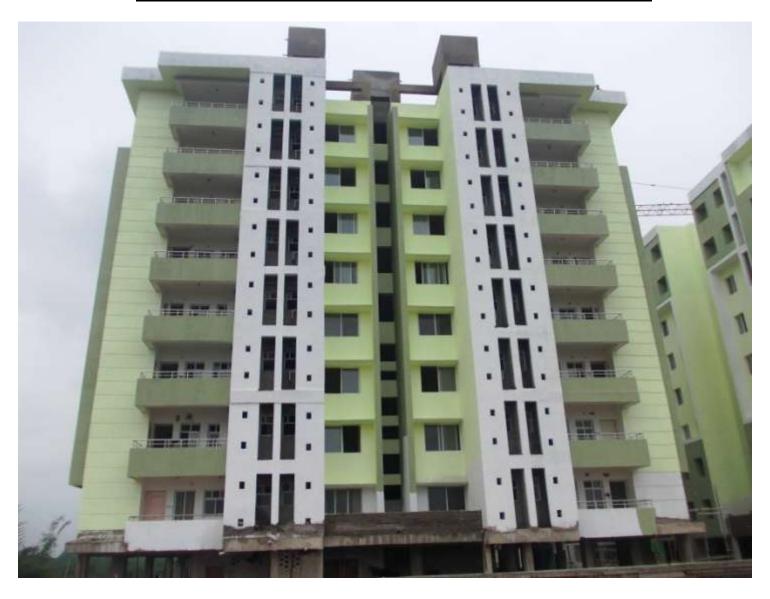

- 70% completed

- (2nd coat putty completed)

-25% completed - 55% completed - 15% completed - 40% completed -100% completed

**TOWER NO:** A3 OFFICERS (Overall completion-86.99%)

Total floors: S1+S2+8
Total Flats: 32

**PROGRESS:** STRUCTURAL WORK - 100% completed (terrace structure completed)

BRICK WORK

EXTERNAL PLASTERING - 95% completed
INTERNAL PLASTERING - 100% completed
TILING - 100% completed
PLUMBING - 65% completed

CHINA WARE FITTING - 90% completed

PAINTING - (2<sup>nd</sup> coat putty completed)

- 100% completed (Except lower & upper stilt)

EXTERNAL PAINT
-70% completed
ELECTRICAL WORK
- 65% completed
DOOR & WINDOW FIXING
FIRE FIGHTING WORK
- 15% completed
BALCONY RAILING
-100% completed