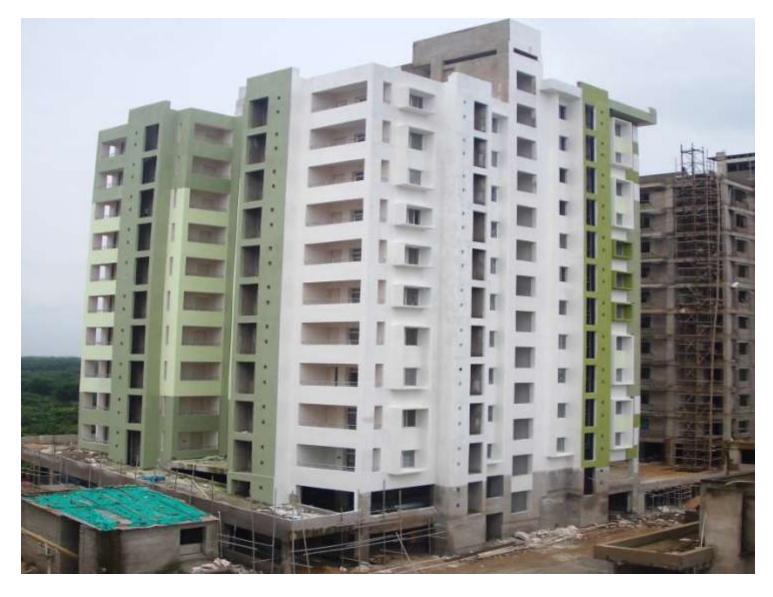

#### **PROGRESS BHUBANESWAR AS ON 15 JUL 2017**

**TOWER NO:** B3 SAILOR (Overall completion-90.67%)

Total floors: S1+S2+11

Total Flats: 42

**PROGRESS:** STRUCTURAL WORK - 100% completed (Terrace structure completed)

BRICK WORK - 100% completed
EXTERNAL PLASTERING - 100% completed
INTERNAL PLASTERING - 100% completed
TILING - 95% completed
PLUMBING - 100% completed

PAINTING - 75% (1st coat paint completed)

**EXTERNAL PAINT** -60% completed **CHINA WIRE FITTING** - 80% completed - 75% completed **ELECTRICAL WORK DOOR & WINDOW FIXING** - 90% completed FIRE FIGHTING WORK - 20% completed **CP FITTING** -85% completed **BALCONY RAILING** - 90% completed **FALSE CEILING** -100% Completed