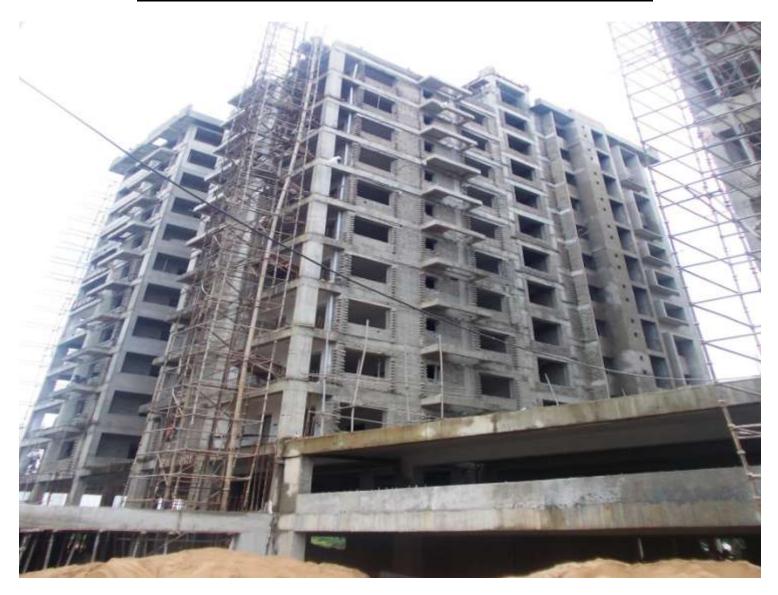

**TOWER NO:** A2 OFFICERS (Overall completion-82.56%)

Total floors: S1+S2+8

Total Flats: 32

**PROGRESS:** 

STRUCTURAL WORK

**BRICK WORK** 

EXTERNAL PLASTERING INTERNAL PLASTERING

TILING
PLUMBING
PAINTING

EXTERNAL PAINT

ELECTRICAL WORK
FIRE FIGHTING WORK
DOOR & WINDOW FIXING
BALCONY RAILING

- 100% completed (Except terrace structure)

- 100% completed (Except lower & upper stilt)

90% completed100% completed80% completed

- 70% completed

- (2nd coat putty completed)

-25% completed - 55% completed - 15% completed - 40% completed -100% completed

**TOWER NO:** A3 OFFICERS (Overall completion-86.99%)

Total floors: S1+S2+8
Total Flats: 32