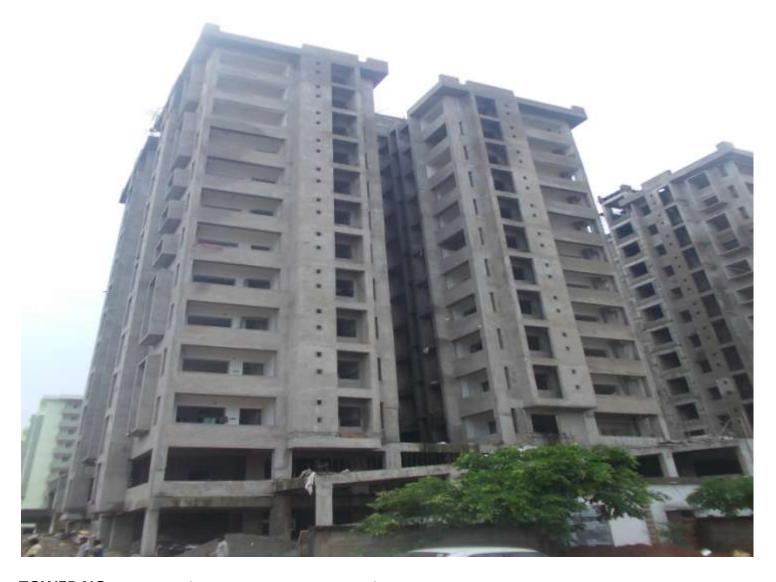

#### **AVERAGE DAILY LABOUR IN JUN - JUL: 292**

TOWER NO: A1 OFFICERS (Overall completion - 92.16%)

Total floors: S1+S2+8 **Total Flats:** 32

**PROGRESS:** 

STRUCTURAL WORK

**BRICK WORK** 

**EXTERNAL PLASTERING** 

- 100% completed (terrace structure completed)

- 100% completed (Except lower & upper stilt)

- 95% completed - 100% completed

- 100% completed

- 100% completed

- 95% completed

- 75% (1st coat paint completed)

-80% completed

- 70% completed

- 90% completed

- 35% completed

-85% completed

-100% completed

-40% completed

-100% Completed