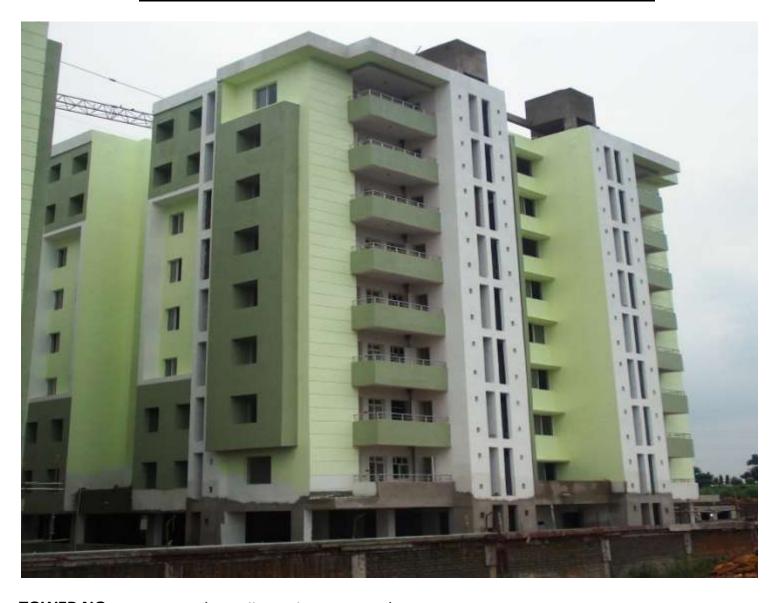

#### **TOWER NO:** A4 OFFICERS (Overall completion-87.80%)

Total floors: S1+S2+8 **Total Flats:** 32

**PROGRESS:** 

STRUCTURAL WORK

**BRICK WORK** 

**EXTERNAL PLASTERING** 

**INTERNAL PLASTERING** TILING/GRANITE

**PLUMBING** 

**CHINA WARE FITTING** 

**PAINTING** 

**EXTERNAL PAINT** 

**ELECTRICAL WORK** 

**DOOR & WINDOW FIXING** 

FIRE FIGHTING WORK

**CP FITTING** 

**BALCONY RAILING** 

- 100% completed (Terrace structure completed)

- 100% completed (Except lower & upper stilt)

- 95% completed

- 100% completed

- 100% completed

- 100% completed

- 90% completed

- 75% (1<sup>st</sup> coat paint completed)

-80% completed

- 65% completed

- 60% completed

- 30% completed

-60% completed

-100% completed

**TOWER NO:** B1 SAILOR (Overall completion-68.88%)