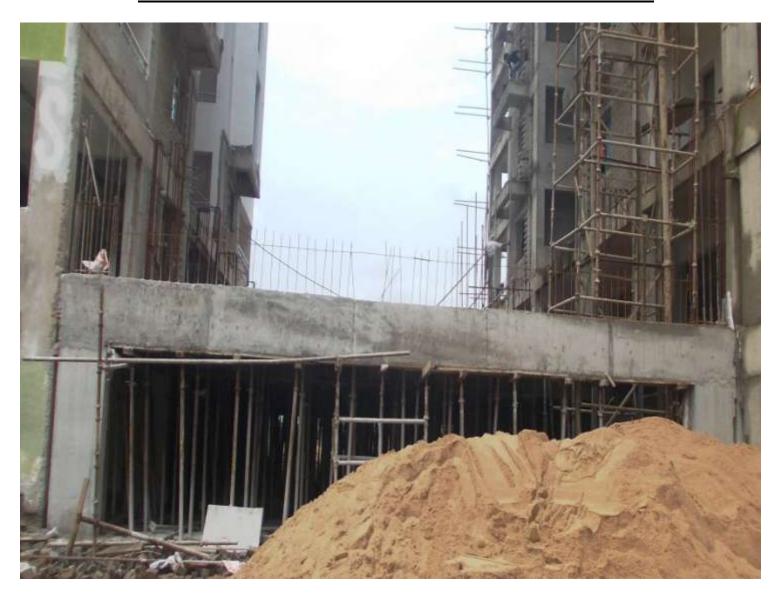

#### **AVERAGE DAILY LABOUR IN JUN - JUL: 292**

TOWER NO: A1 OFFICERS (Overall completion - 92.16%)

Total floors: S1+S2+8 **Total Flats:** 32

**PROGRESS:** 

STRUCTURAL WORK

**BRICK WORK** 

**EXTERNAL PLASTERING** 

**INTERNAL PLASTERING** 

**TILING PLUMBING** 

**CHINA WARE FITTING** 

**PAINTING** 

**CP FITTING** 

**EXTERNAL PAINT ELECTRICAL WORK DOOR & WINDOW FIXING** 

**FIRE FIGHTING WORK** 

**BALCONY RAILING STAIRCASE RAILING FALSE CEILING** 

- 100% completed (terrace structure completed)

- 100% completed (Except lower & upper stilt)

- 95% completed - 100% completed

- 100% completed

- 100% completed

- 95% completed

- 75% (1st coat paint completed)

-80% completed

- 70% completed

- 90% completed

- 35% completed

-85% completed

-100% completed

-40% completed

-100% Completed