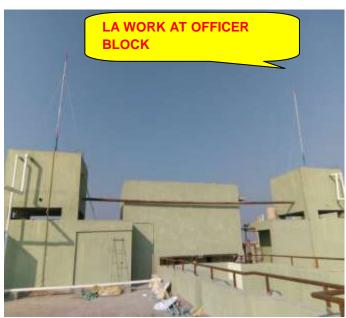

LT PANEL

LIGHTNING ARRESTOR

STREET LIGHT

**TELEPHONE SYSTEM** 

**TESTING** 

- 95% completed

- Transformers, DG sets erection

- FP & TP erected

- Started at officer block

- To be done

- Completed

-Completed

- Completed

- 05 nos transformer panel erected

- Earthing of officers block completed (A3 & A4 BLOCK)

- Pole foundation work started