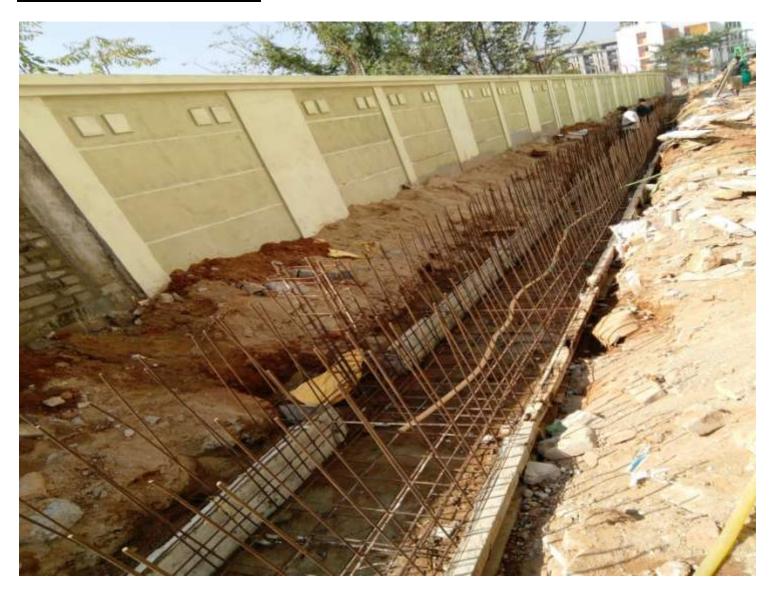

## **EXTERNAL ROAD & RETAINING WALL WORK**

EXTERNAL ROAD & RETAINING WALL WORK (Overall completion- 43.28%)

**PROGRESS:** PCC work in progress.