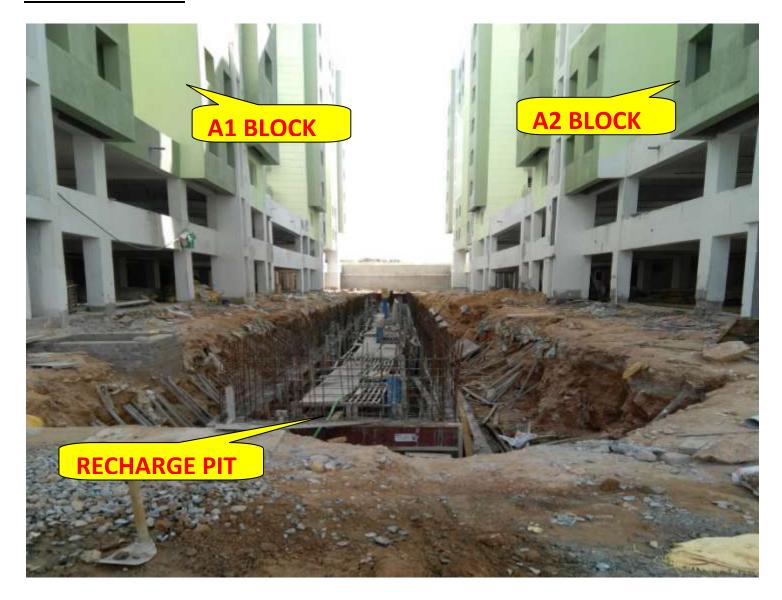

# **RECHARGE PIT**

**RECHARGE PIT** (Overall completion- 20%)

**PROGRESS:** Wall casting work in progress.