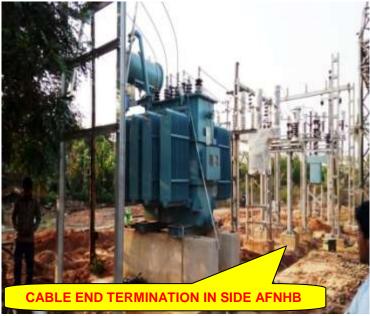

CABLE END TERMINATION - 100% completed
EARTHING - 100% completed
- 100% completed

**CONTROL CABLE** - 80% completed **AB CABLE** -50% completed

#### **EXTERNAL ELECTRICAL WORK AT AFNHB SITE PREMISES (B)**

EXTERNAL ELECTRICAL (PART-B) - (Overall completion- 65%)