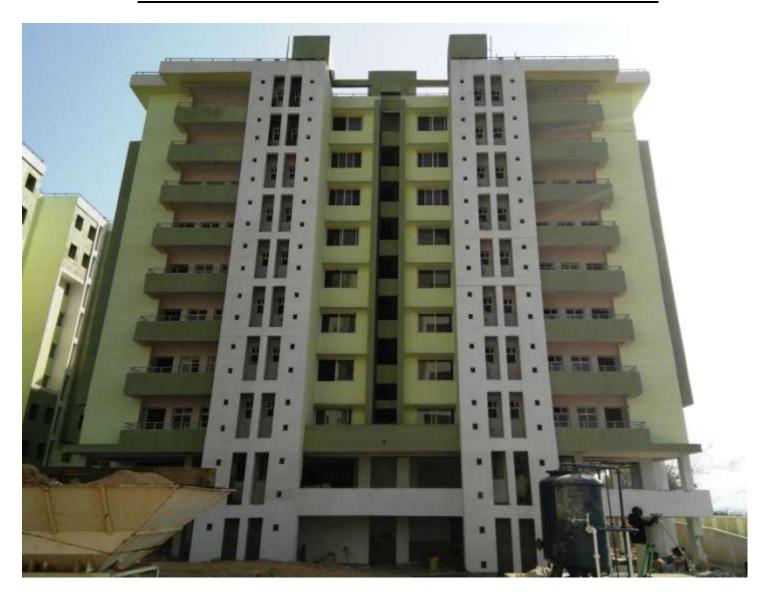

85% completed100% completed100% completed

-100% Completed

**TOWER NO:** A2 OFFICERS (Overall completion-90.28%)

Total floors: S1+S2+8 **Total Flats:** 32

**PROGRESS:** STRUCTURAL WORK

- 100% completed (Terrace structure)

- 100% completed (Except lower & upper stilt) **BRICK WORK** 

**EXTERNAL PLASTERING** - 100% completed **INTERNAL PLASTERING** - 100% completed **TILING** - 100% completed - 80% completed **PLUMBING** 

**PAINTING** -80% (1st coat paint completed)

**EXTERNAL PAINT** -80% completed **ELECTRICAL WORK** - 80% completed FIRE FIGHTING WORK - 40% completed **DOOR & WINDOW FIXING** - 60% completed **BALCONY RAILING** -100% completed **CHINA WARE FITTING** - 90% completed **STAIRCASE RAILING** - 80% completed