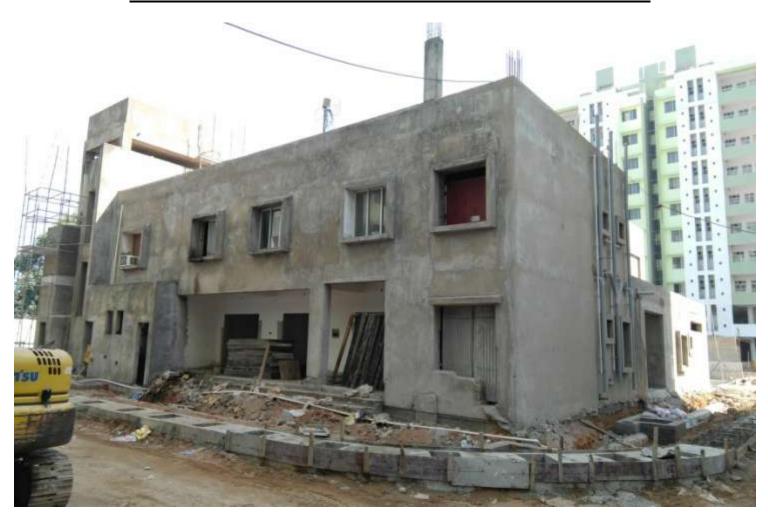

Total floors: G+1

**PROGRESS:** STRUCTURAL WORK - 100% completed (Except terrace structure)

BRICK WORK - 90% completed
EXTERNAL PLASTERING - 90% completed

O0% completed

INTERNAL PLASTERING - 90% completed

**PAINTING** - (only 1<sup>st</sup> coat putty completed)

**ELECTRICAL WORK** - 30% completed FIRE FIGHTING WORK - 10% completed