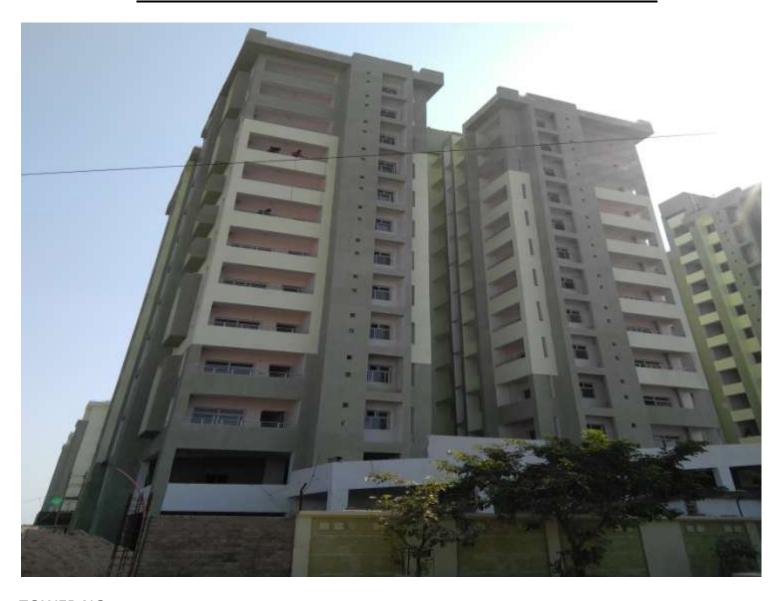

#### **AVERAGE DAILY LABOUR IN DEC 2017- JAN 2018: 188**

**TOWER NO:** A1 OFFICERS (Overall completion-95.45%)

Total floors: S1+S2+8 Total Flats: 32

PROGRESS:

STRUCTURAL WORK

BRICK WORK

EXTERNAL PLASTERING

INTERNAL PLASTERING
TILING

CHINA WARE FITTING PAINTING (INTERNAL)

**PLUMBING** 

PAINTING (INTERNAL)
EXTERNAL PAINT

ELECTRICAL WORK
DOOR & WINDOW FIXING

FIRE FIGHTING WORK CP FITTING

BALCONY RAILING
STAIRCASE RAILING
FALSE CEILING

- 100% completed (Terrace structure completed)

- 100% completed (Except lower & upper stilt)

100% completed100% completed

- 100% completed- 100% completed- 95% completed

- 100% (1st coat paint completed)

- 80% completed - 92% completed

90% completed50% completed

85% completed100% completed100% completed

-100% Completed

**TOWER NO:** A2 OFFICERS (Overall completion-90.28%)

Total floors: S1+S2+8 **Total Flats:** 32

**PROGRESS:** STRUCTURAL WORK

- 100% completed (Terrace structure)