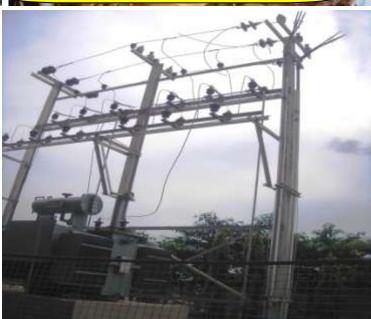

#### EXTERNAL ELECTRICAL (PART-A) - (Overall completion- 89%)

**PROGRESS:** SP ERECTION - 100% completed

**DP ERECTION** - 100% completed **FP ERECTION** - 100% completed **CONDUCTOR STRINGING** - 100% completed

**CIVIL FOUNDATIONS** -100% completed **EQUIPMENT ERECTION** -Transformer, VCB, Isolator, CT & PT and CR panel erected

**STRUCTURE ERECTION** - CT, PT, and Isolator & VCB structure erected

CABLE LAYING - 100% completed