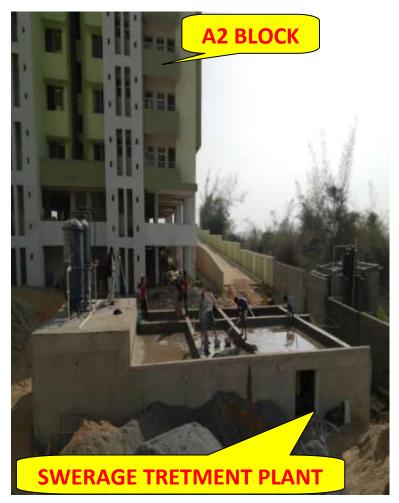

## **SWERAGE TRETMENT PLANT**

**SWERAGE TRETMENT PLANT** (Overall completion- 77%)

**PROGRESS:** Installation completed.