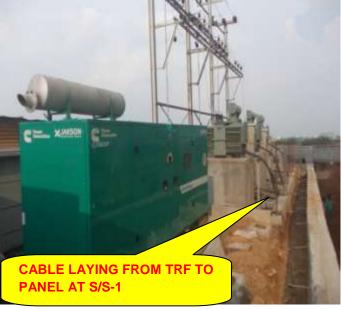

**CIVIL FOUNDATIONS** -100% completed **EQUIPMENT ERECTION** -Transformer, VCB, Isolator, CT & PT and CR panel erected

**STRUCTURE ERECTION** - CT, PT, and Isolator & VCB structure erected

CABLE LAYING - 100% completed

CABLE END TERMINATION - 100% completed
EARTHING - 100% completed
- 100% completed

**CONTROL CABLE** - 80% completed **AB CABLE** -50% completed