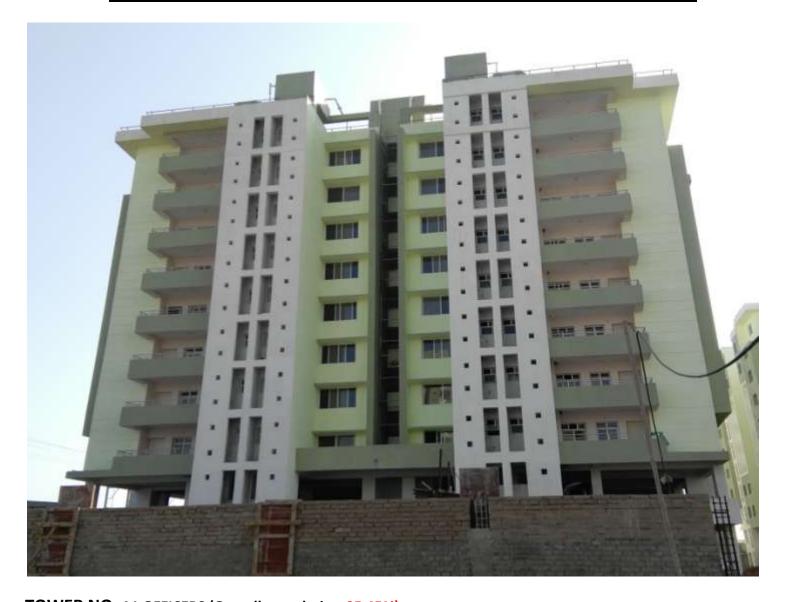

#### **AVERAGE DAILY LABOUR IN DEC 2017- JAN 2018: 188**

**TOWER NO:** A1 OFFICERS (Overall completion-95.45%)

Total floors: S1+S2+8 Total Flats: 32

PROGRESS:

STRUCTURAL WORK

BRICK WORK

EXTERNAL PLASTERING

INTERNAL PLASTERING
TILING

CHINA WARE FITTING PAINTING (INTERNAL)

**PLUMBING** 

PAINTING (INTERNAL)
EXTERNAL PAINT

ELECTRICAL WORK
DOOR & WINDOW FIXING

FIRE FIGHTING WORK CP FITTING

BALCONY RAILING
STAIRCASE RAILING
FALSE CEILING

- 100% completed (Terrace structure completed)

- 100% completed (Except lower & upper stilt)

100% completed100% completed

- 100% completed- 100% completed- 95% completed

- 100% (1st coat paint completed)

- 80% completed - 92% completed

90% completed50% completed

85% completed100% completed100% completed

-100% Completed

**TOWER NO:** A2 OFFICERS (Overall completion-90.28%)

Total floors: S1+S2+8 **Total Flats:** 32

**PROGRESS:** STRUCTURAL WORK

- 100% completed (Terrace structure)