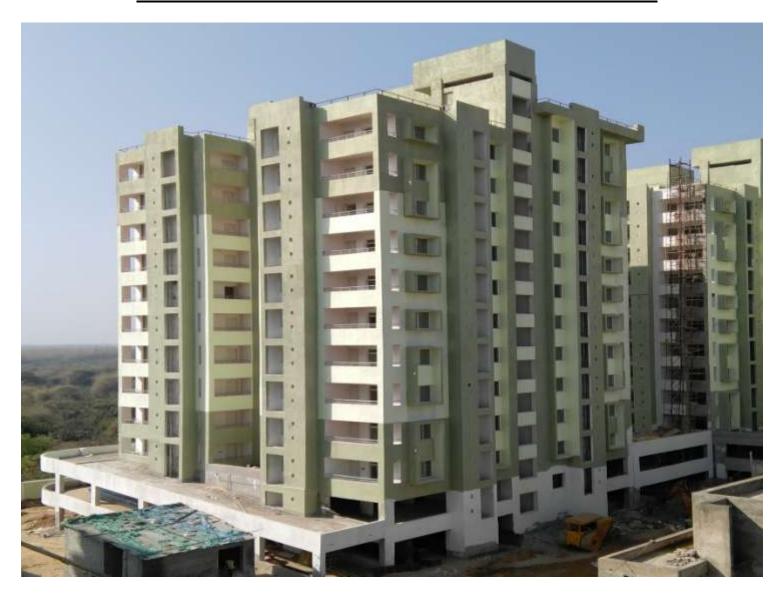

#### TOWER NO: A4 OFFICERS (Overall completion-93.70%)

Total floors: S1+S2+8 **Total Flats:** 32

**PROGRESS:** 

STRUCTURAL WORK

**BRICK WORK** 

**EXTERNAL PLASTERING INTERNAL PLASTERING** 

TILING/GRANITE **PLUMBING** 

CHINA WARE FITTING

**PAINTING** 

**EXTERNAL PAINT** 

**ELECTRICAL WORK DOOR & WINDOW FIXING** 

FIRE FIGHTING WORK

**CP FITTING** 

**BALCONY RAILING STAIRCASE RAILING FALSE CEILING** 

- 100% completed (Terrace structure completed)

- 100% completed (Except lower & upper stilt)

- 100% completed

- 100% completed

- 100% completed - 100% completed

- 90% completed

-100% (1<sup>st</sup> coat paint completed)

-80% completed

- 80% completed

- 60% completed

- 50% completed -60% completed

-100% completed -100% completed

-70% Completed

- 100% completed

- 100% completed - 100% completed

- 100% completed - 100% completed

**TOWER NO:** B1 SAILOR (Overall completion-86.49%)