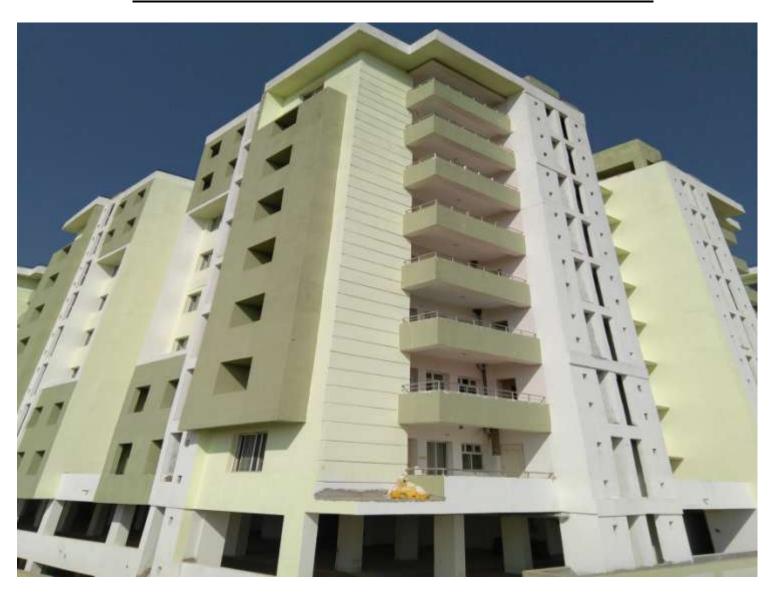

**TOWER NO:** A3 OFFICERS (Overall completion-92.19%)

Total floors: S1+S2+8

Total Flats: 32

**PROGRESS:** STRUCTURAL WORK - 100% completed (terrace structure completed)

**BRICK WORK** - 100% completed (Except lower & upper stilt)

EXTERNAL PLASTERING - 100% completed
INTERNAL PLASTERING - 100% completed
TILING - 100% completed
PLUMBING - 90% completed

CHINA WARE FITTING - 90% completed

PAINTING -90% (1st coat paint completed)

EXTERNAL PAINT
-80% completed
-85% completed
-85% completed
-60% completed
-60% completed
-35% completed
-100% completed
-90% completed
-90% completed
-90% completed
-20% Completed