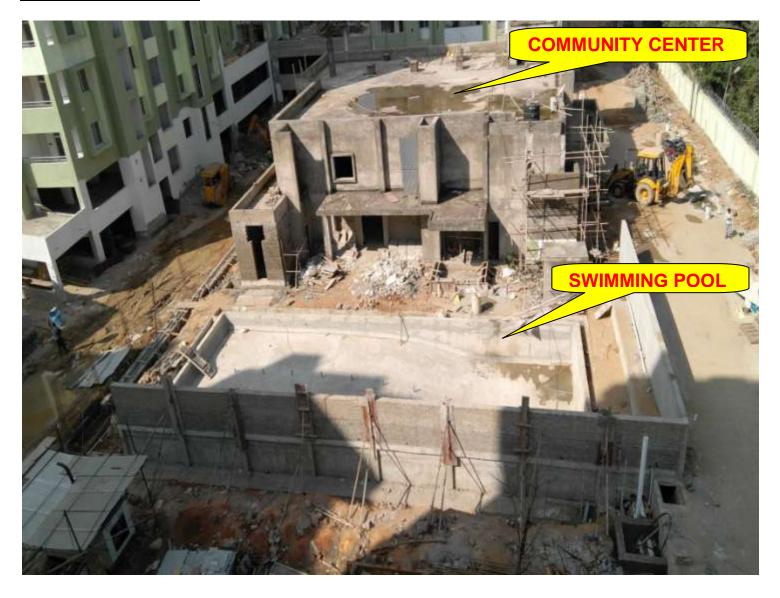

Total floors: G+1

**PROGRESS:** STRUCTURAL WORK - 100% completed (Except terrace structure)

BRICK WORK - 90% completed
EXTERNAL PLASTERING - 90% completed

O0% completed

INTERNAL PLASTERING - 90% completed

**PAINTING** - (only 1<sup>st</sup> coat putty completed)

**ELECTRICAL WORK** - 30% completed FIRE FIGHTING WORK - 10% completed

## **SWIMMING POOL**

**SWIMMING POOL-** (Overall completion- 53%)

**PROGRESS:** Balancing tank tiling work in progress & Accessories reached at site.