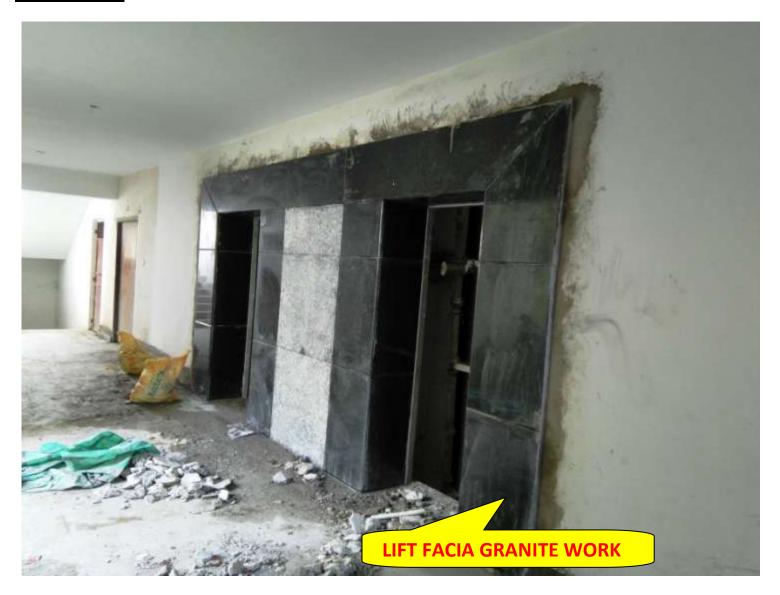

## **LIFT WORK**

**LIFT WORK** (Overall completion- 65%)

**PROGRESS:** 14 Nos lift material has arrived at site. And 10 nos lift work in progress all block

Lift commissioning completed A1 & A4 block.