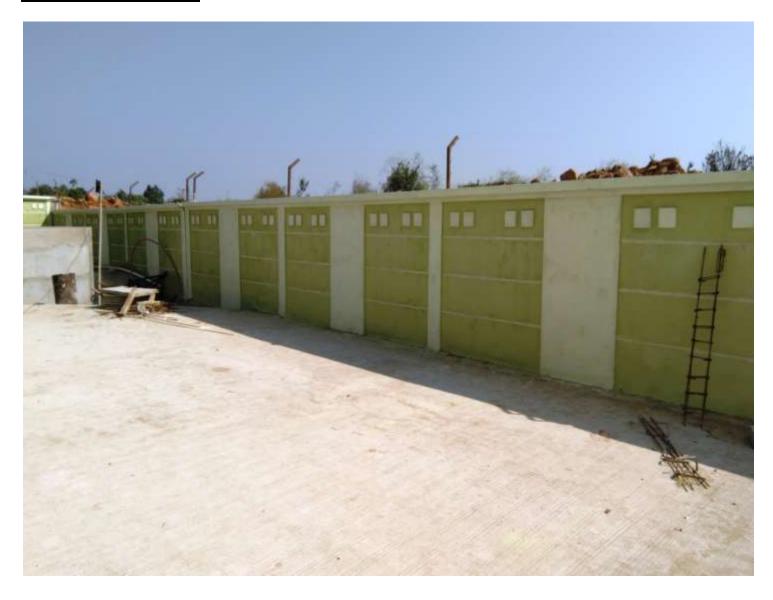

## **BOUNDARY WALL**

**BOUNDARY WALL-** (Overall completion- 85.25%)

**PROGRESS:** Painting work in progress