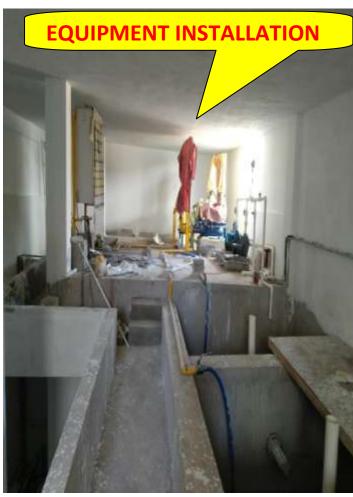

## **LIFT WORK**

**LIFT WORK** (Overall completion- 65%)

**PROGRESS:** 14 Nos lift material has arrived at site. And 10 nos lift work in progress all block

Lift commissioning completed A1 & A4 block.