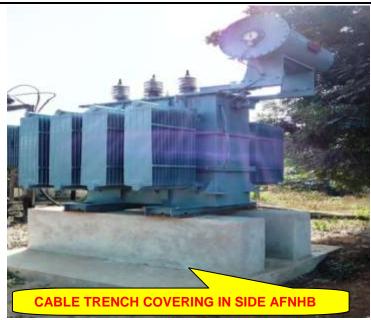

#### **EXTERNAL ELECTRICAL WORK AT AFNHB SITE PREMISES (B)**

EXTERNAL ELECTRICAL (PART-B) - (Overall completion- 65%)

#### **PROGRESS:**

CIVIL FOUNDATIONS EQUIPMENT ERECTION

STRUCTURE ERECTION

**CABLE LAYING** 

**CABLE END TERMINATION** 

**EARTHING** 

**OH LINE** 

**DG FUEL ROOM** 