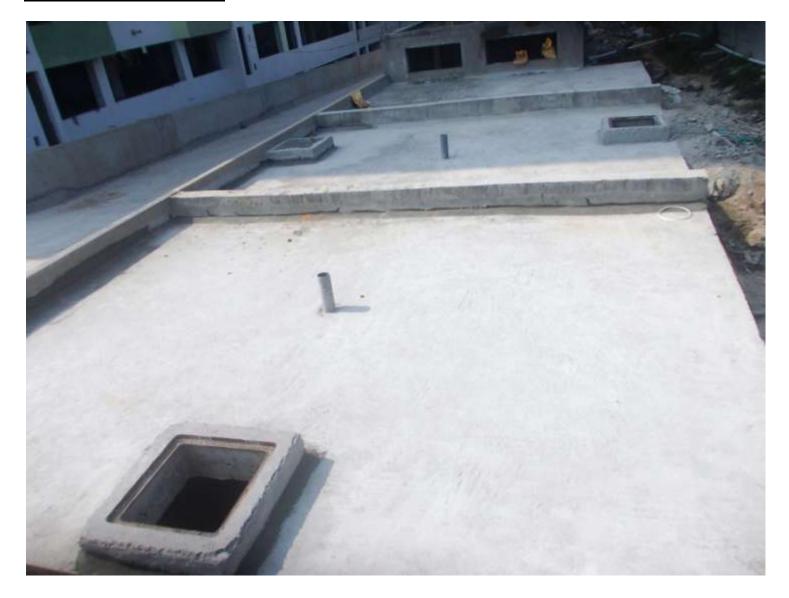

## **EXTERNAL SERVICES**

**UNDER GROUND RESERVOIR**- (Overall completion-53.68%)

**PROGRESS:** Manhole cover fixing completed.