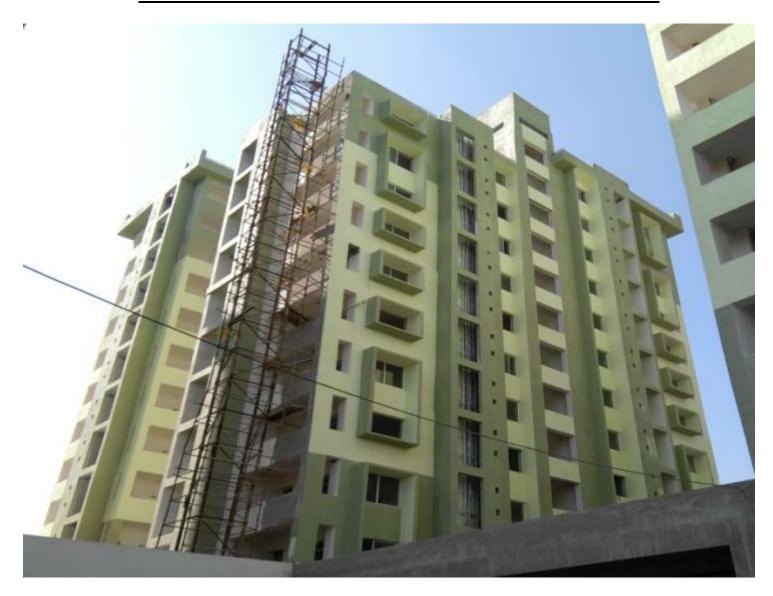

**TOWER NO:** A3 OFFICERS (Overall completion-92.19%)

Total floors: S1+S2+8

Total Flats: 32

**PROGRESS:** STRUCTURAL WORK - 100% completed (terrace structure completed)

**BRICK WORK** - 100% completed (Except lower & upper stilt)

EXTERNAL PLASTERING - 100% completed
INTERNAL PLASTERING - 100% completed
TILING - 100% completed
PLUMBING - 90% completed

CHINA WARE FITTING - 90% completed

PAINTING -90% (1st coat paint completed)

EXTERNAL PAINT
-80% completed
-85% completed
-85% completed
-60% completed
-60% completed
-35% completed
-100% completed
-90% completed
-90% completed
-90% completed
-20% Completed