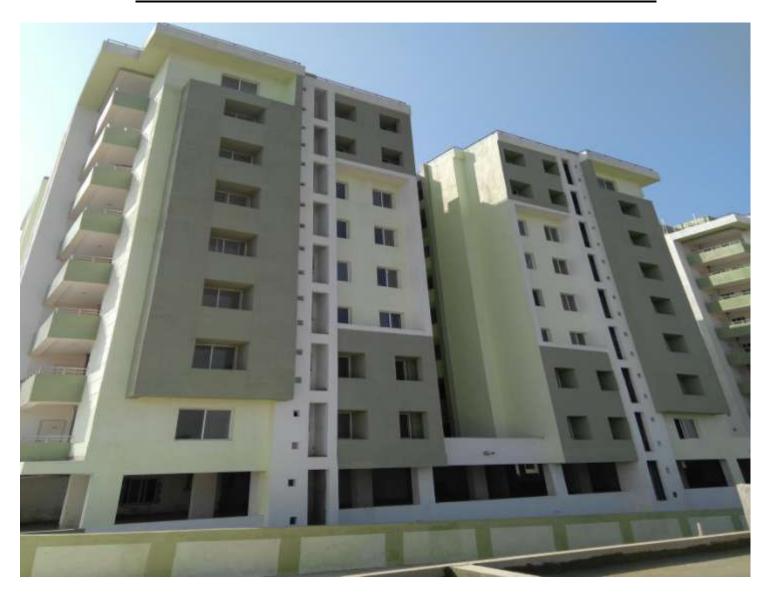

#### TOWER NO: A4 OFFICERS (Overall completion-93.70%)

Total floors: S1+S2+8 **Total Flats:** 32

**PROGRESS:** 

STRUCTURAL WORK

**BRICK WORK** 

**EXTERNAL PLASTERING INTERNAL PLASTERING** 

TILING/GRANITE **PLUMBING** 

CHINA WARE FITTING

**PAINTING** 

**EXTERNAL PAINT** 

**ELECTRICAL WORK DOOR & WINDOW FIXING** 

FIRE FIGHTING WORK

**CP FITTING** 

**BALCONY RAILING STAIRCASE RAILING FALSE CEILING** 

- 100% completed (Terrace structure completed)

- 100% completed (Except lower & upper stilt)

- 100% completed

- 100% completed

- 100% completed - 100% completed

- 90% completed

-100% (1<sup>st</sup> coat paint completed)

-80% completed

- 80% completed

- 60% completed

- 50% completed -60% completed

-100% completed -100% completed

-70% Completed

- 100% completed

- 100% completed - 100% completed

- 100% completed - 100% completed

**TOWER NO:** B1 SAILOR (Overall completion-86.49%)