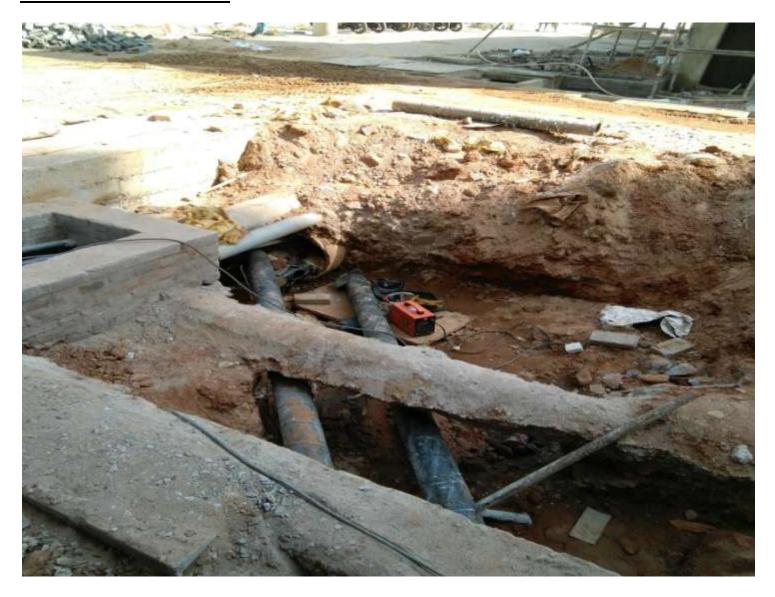

#### EXTERNAL ELECTRICAL (PART-A) - (Overall completion- 89%)

**PROGRESS:** SP ERECTION - 100% completed

**DP ERECTION** - 100% completed **FP ERECTION** - 100% completed **CONDUCTOR STRINGING** - 100% completed

**CIVIL FOUNDATIONS** -100% completed **EQUIPMENT ERECTION** -Transformer, VCB, Isolator, CT & PT and CR panel erected

**STRUCTURE ERECTION** - CT, PT, and Isolator & VCB structure erected

CABLE LAYING - 100% completed

CABLE END TERMINATION - 100% completed
EARTHING - 100% completed
- 100% completed

**CONTROL CABLE** - 80% completed **AB CABLE** -50% completed