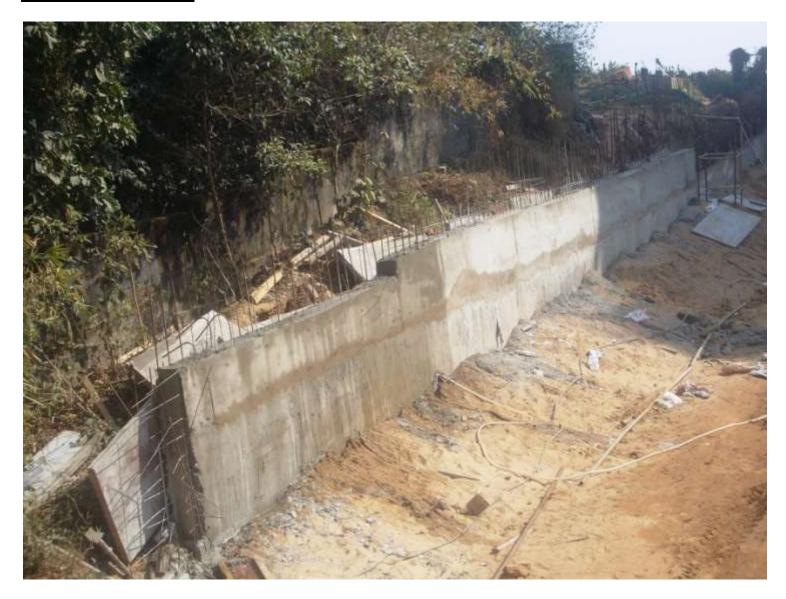

### **RETAINING WALL**

**RETAINING WALL**- (Overall completion- 65%)

**PROGRESS:** Wall casting work in progress