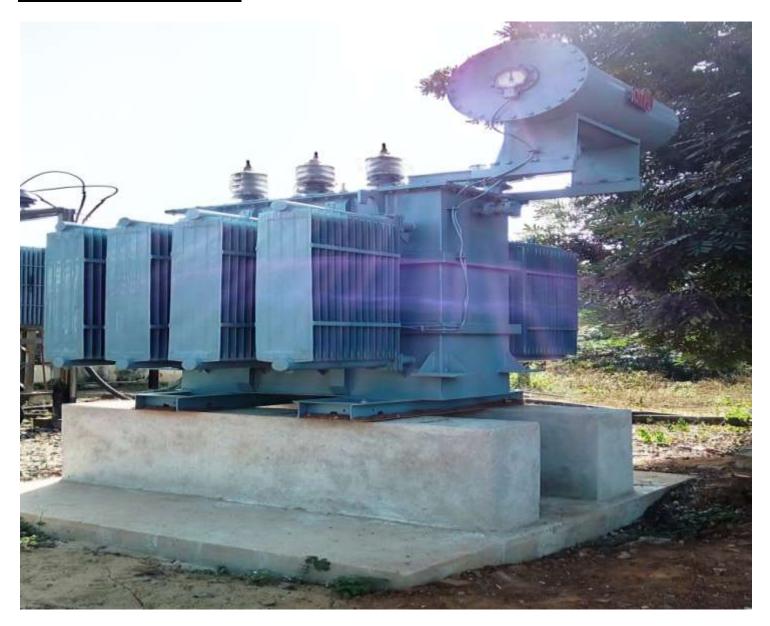

CONDUCTOR STRINGING

- 100% completed

CIVIL FOUNDATIONS EQUIPMENT ERECTION

-100% completed

CABLE LAYING

- Only transformer erected

 To be done (Due to non availability of CESU shut down & non procurement of material such as CT, PT & ISOLATOR work has not completed)