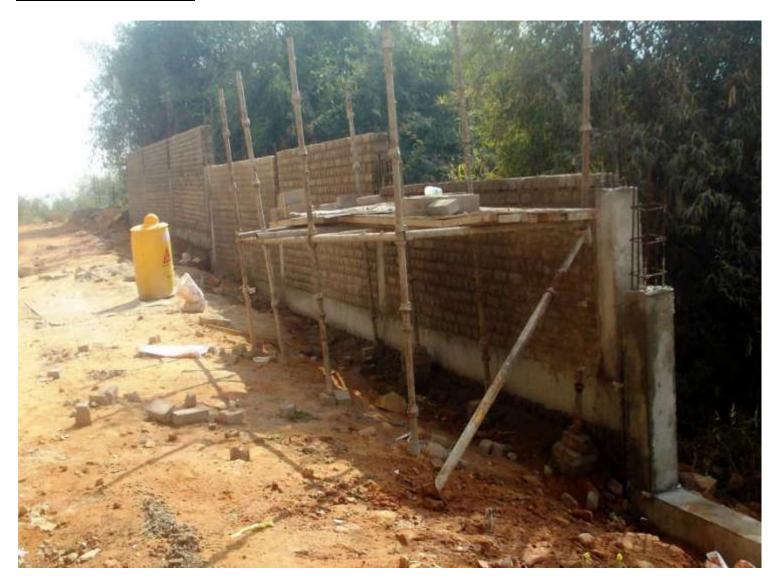

## **BOUNDARY WALL**

**BOUNDARY WALL-** (Overall completion- 48.26%)

**PROGRESS:** Brick work in progress