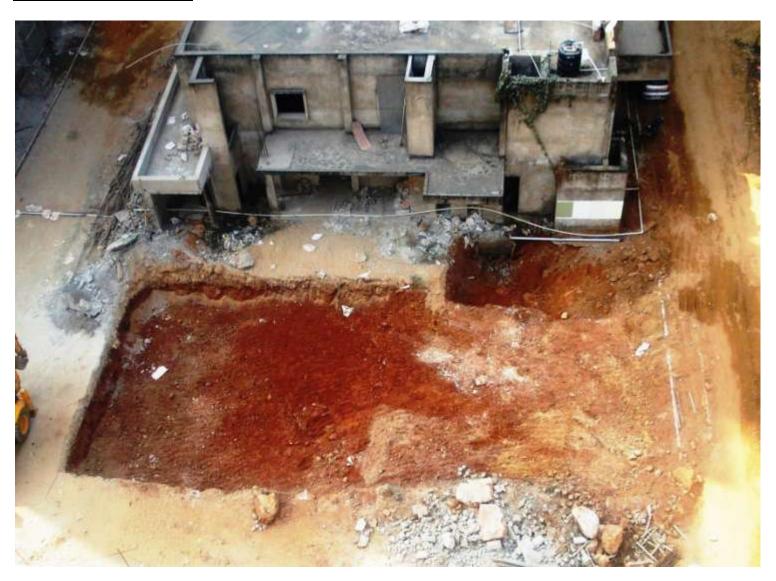

7%)

Total floors: G+1

**PROGRESS:** STRUCTURAL WORK

**BRICK WORK** 

- 90% completed - 90% completed **EXTERNAL PLASTERING INTERNAL PLASTERING** - 90% completed

- To be done TILING - To be done **PLUMBING** 

- (only 1<sup>st</sup> coat putty completed) **PAINTING** 

- 100% completed (Except terrace structure)

- 30% completed **ELECTRICAL WORK** 

## **EXTERNAL SERVICES**



**Under Ground Reservoir**- (Overall completion-15%)

**PROGRESS:** Wall reinforcement & shuttering work in progress. Progress will be indicated only after casting

### **RETAINING WALL**



**RETAINING WALL**- (Overall completion- 65%)

**PROGRESS:** Wall casting work in progress

## **BOUNDARY WALL**



**BOUNDARY WALL-** (Overall completion- 48.26%)

**PROGRESS:** Brick work in progress

## **SWIMMING POOL**



## **SWIMMING POOL**

**PROGRESS:** Excavation work in progress

#### **EXTERNAL ELECTRICAL**



### EXTERNAL ELECTRICAL (PART-A) - (Overall completion- 42%)

**PROGRESS:** 

**SP ERECTION** 

- 100% completed

**DP ERECTION** 

- 100% completed

FP ERECTION

- 100% completed

CONDUCTOR STRINGING

- 100% completed

CIVIL FOUNDATIONS EQUIPMENT ERECTION

-100% completed

CABLE LAYING

- Only transformer erected

 To be done (Due to non availability of CESU shut down & non procurement of material such as CT, PT & ISOLATOR work has not completed)