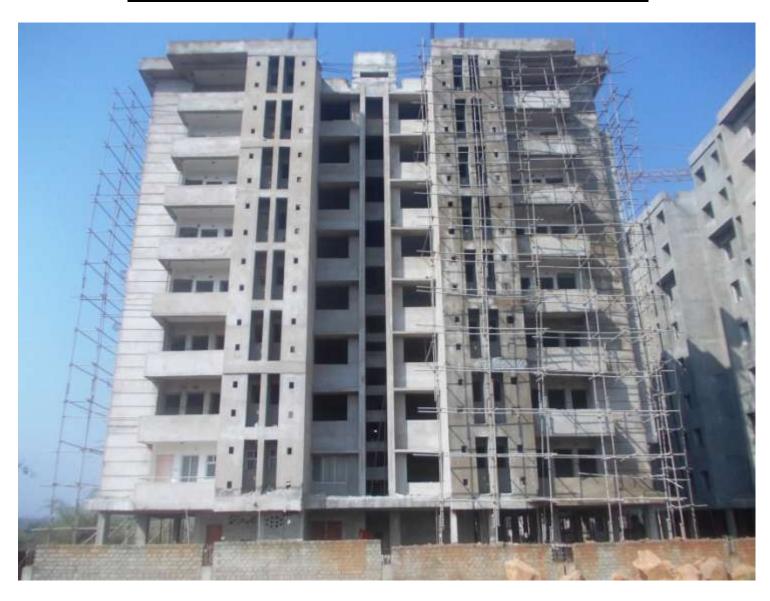

**PLUMBING** 

Total floors: S1+S2+8
Total Flats: 32

PROGRESS: STRUCTURAL WORK - 100% completed (Except terrace structure)

BRICK WORK - 100% completed (Except lower & upper stilt)

- 15% completed

EXTERNAL PLASTERING - 60% completed - 100% completed - TILING - To be done

**PAINTING** - (only 1<sup>st</sup> coat putty completed)

**ELECTRICAL WORK** - 35% completed **FIRE FIGHTING WORK** - 5% completed

TOWER NO: A4 OFFICERS (Overall completion-71.16%)

Total floors: S1+S2+8