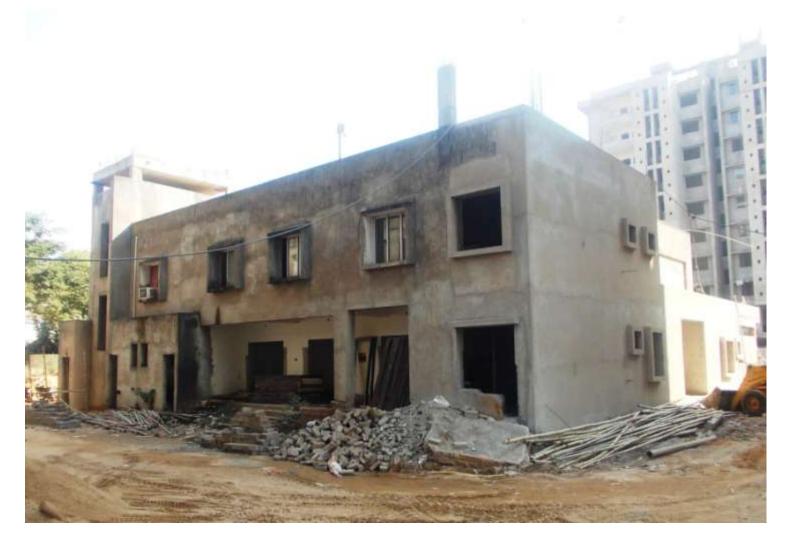

Total floors: G+1

**PROGRESS:** STRUCTURAL WORK

**BRICK WORK** 

- 90% completed - 90% completed **EXTERNAL PLASTERING INTERNAL PLASTERING** - 90% completed

- To be done TILING - To be done **PLUMBING** 

- (only 1<sup>st</sup> coat putty completed) **PAINTING** 

- 100% completed (Except terrace structure)

- 30% completed **ELECTRICAL WORK** 