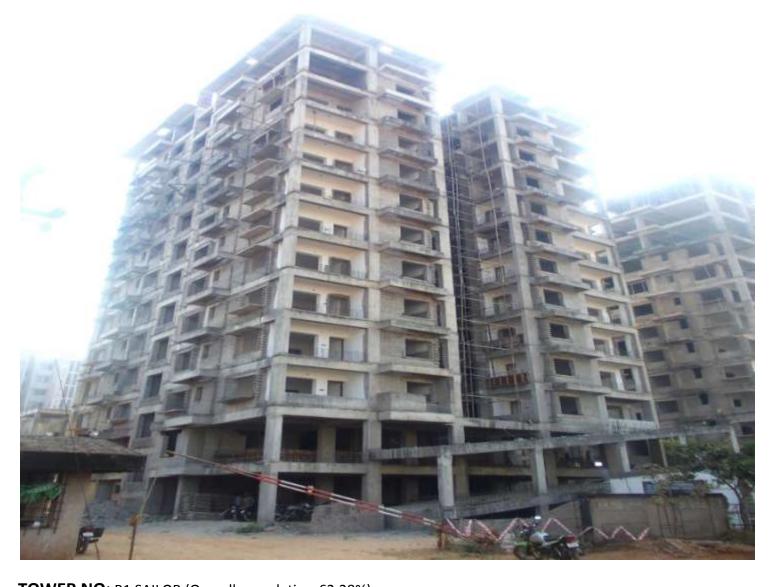

Total floors: S1+S2+11

Total Flats: 43

PROGRESS: STRUCTURAL WORK

RUCTURAL WORK - 100% completed (Except terrace structure)

BRICK WORK - 90% completed

EXTERNAL PLASTERING - To be done

INTERNAL PLASTERING - 80% completed TILING - To be done

**PLUMBING** - 20% completed

PAINTING - (only 1<sup>st</sup> coat putty up to 8<sup>th</sup> floor completed)

**ELECTRICAL WORK** - 30% completed **FIRE FIGHTING WORK** - 5% completed

TOWER NO: B2 SAILOR (Overall completion-55.58%)