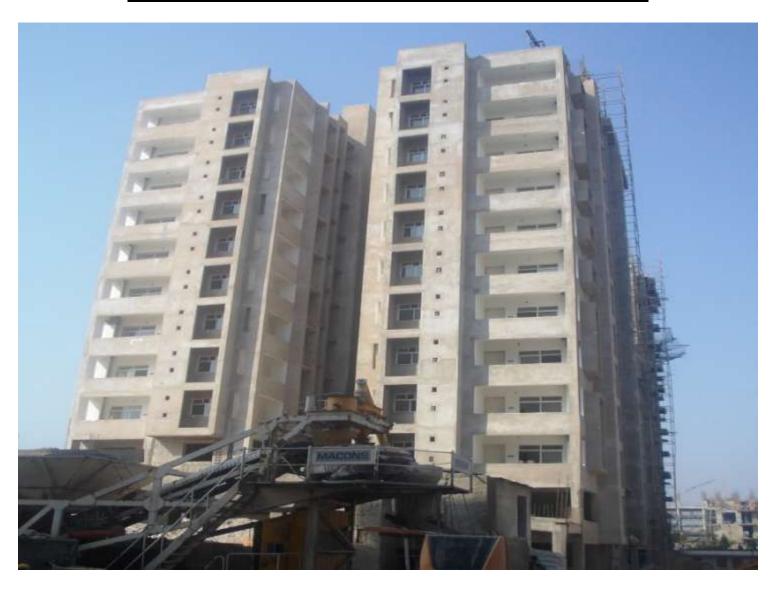

Total Flats: 42

**PROGRESS:** STRUCTURAL WORK - 100% completed (Except terrace structure)

BRICK WORK - 100% completed
EXTERNAL PLASTERING - 100% completed
INTERNAL PLASTERING - 100% completed
TILING - 95% completed
PLUMBING - 100% completed

**PAINTING** - 90% 2<sup>nd</sup> coat putty complete

CHINA WIRE FITTING - 80% completed
ELECTRICAL WORK - 60% completed
DOOR & WINDOW FIXING - 90% completed
FIRE FIGHTING WORK - 15% completed

**TOWER NO:** COMMUNITY CENTER (Overall completion-87%)