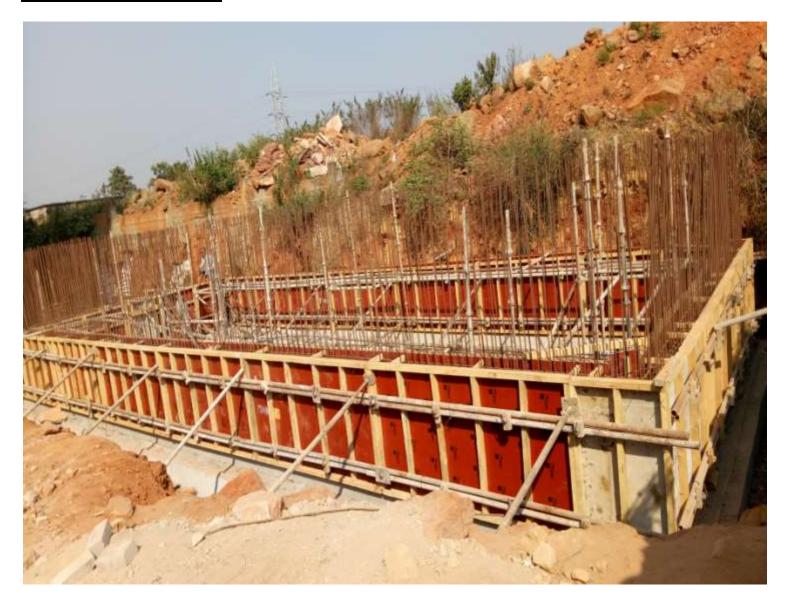

## **EXTERNAL SERVICES**

**Under Ground Reservoir**- (Overall completion-15%)

**PROGRESS:** Wall reinforcement & shuttering work in progress. Progress will be indicated only after casting