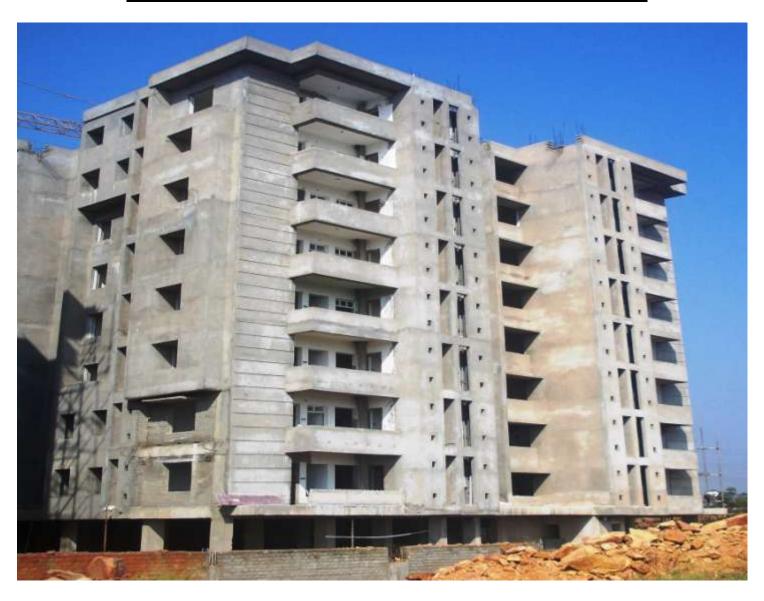

Total Flats: 32

PROGRESS: STRUCTURAL WORK

**BRICK WORK** 

EXTERNAL PLASTERING - 95% completed
INTERNAL PLASTERING - 100% completed
TILING/GRANITE - 70% completed
PLUMBING - 100% completed

**PAINTING** - (only 1<sup>st</sup> coat putty completed)

- 100% completed (Except terrace structure)

- 100% completed (Except lower & upper stilt)

**ELECTRICAL WORK** - 35% completed FIRE FIGHTING WORK - 5% completed

TOWER NO: B1 SAILOR (Overall completion-62.28%)