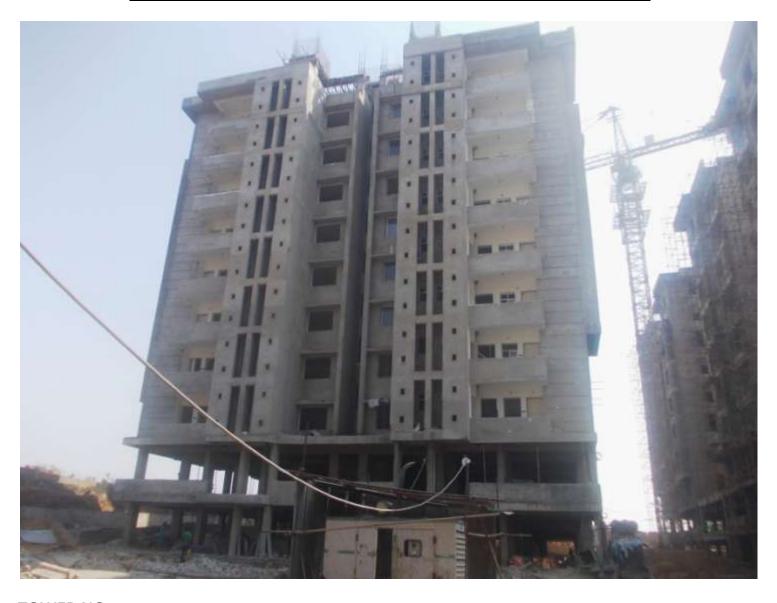

**TOWER NO:** A1 OFFICERS (Overall completion-83.05%)

Total floors: S1+S2+8 Total Flats: 32

**PROGRESS:** 

**STRUCTURAL WORK** - 100% completed (Except terrace structure) - 100% completed (Except lower & upper stilt)

EXTERNAL PLASTERING - 95% completed
INTERNAL PLASTERING - 100% completed
TILING - 100% completed
PLUMBING - 100% completed

CHINA WIRE FITTING - 15% completed
PAINTING - (2<sup>nd</sup> coat putty completed)

**ELECTRICAL WORK** - 50% completed **DOOR & WINDOW FIXING** - 60% completed **FIRE FIGHTING WORK** - 5% completed

**TOWER NO:** A2 OFFICERS (Overall completion-66.85%)

Total floors: S1+S2+8
Total Flats: 32