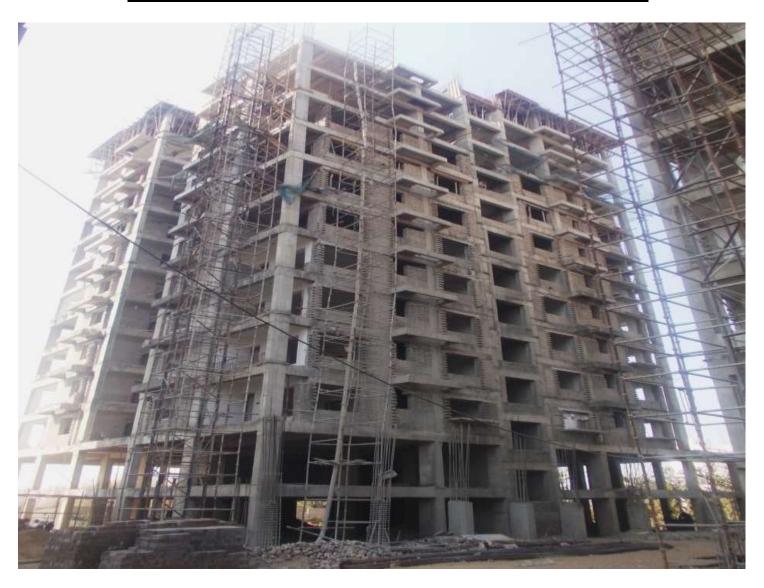

Total floors: S1+S2+11

Total Flats: 43

**PROGRESS:** STRUCTURAL WORK - 92% completed (up to 10<sup>th</sup> floor completed)

BRICK WORK - 73% completed

EXTERNAL PLASTERING - To be done
INTERNAL PLASTERING - 55% completed
TILING - To be done

PLUMBING - To be done

**PAINTING** - (only 1<sup>st</sup> coat putty 4<sup>th</sup> floor completed)

**ELECTRICAL WORK** - 25% completed

**TOWER NO:** B3 SAILOR (Overall completion-88.47%)

Total floors: S1+S2+11