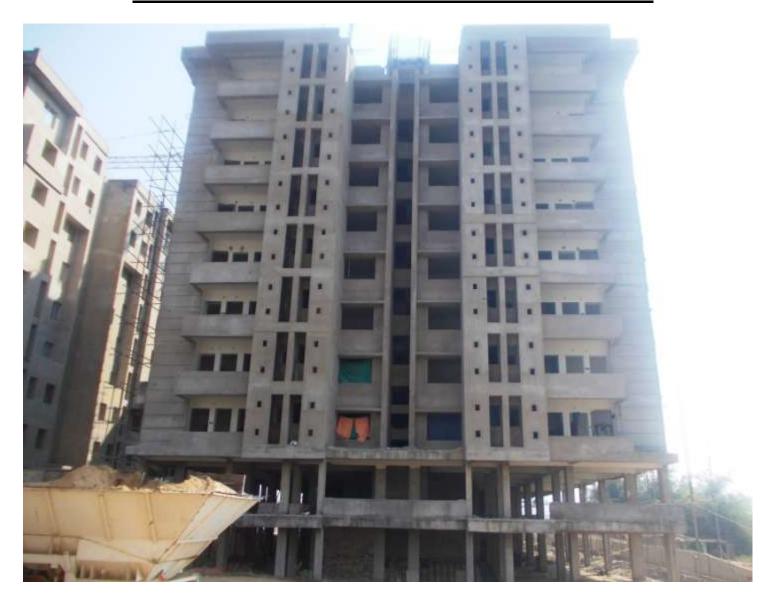

**PROGRESS:** 

STRUCTURAL WORK

BRICK WORK

EXTERNAL PLASTERING INTERNAL PLASTERING

TILING PLUMBING

PAINTING

ELECTRICAL WORK FIRE FIGHTING WORK

- 100% completed (Except terrace structure)

- 100% completed (Except lower & upper stilt)

60% completed100% completed

- To be done

- 15% completed

- (only 1<sup>st</sup> coat putty completed)

- 35% completed- 5% completed

**TOWER NO:** A3 OFFICERS (Overall completion-63.69%)