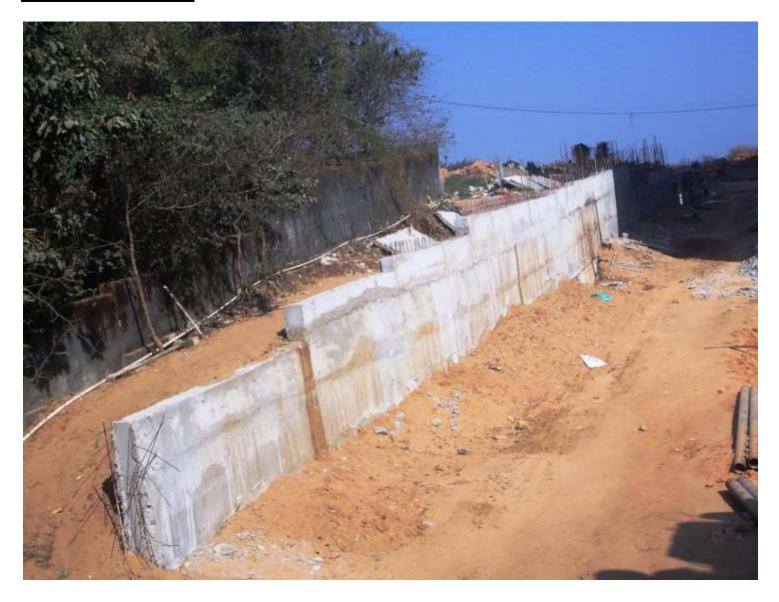

### **RETAINING WALL**

**RETAINING WALL**- (Overall completion- 75%)

**PROGRESS:** Wall casting work in progress