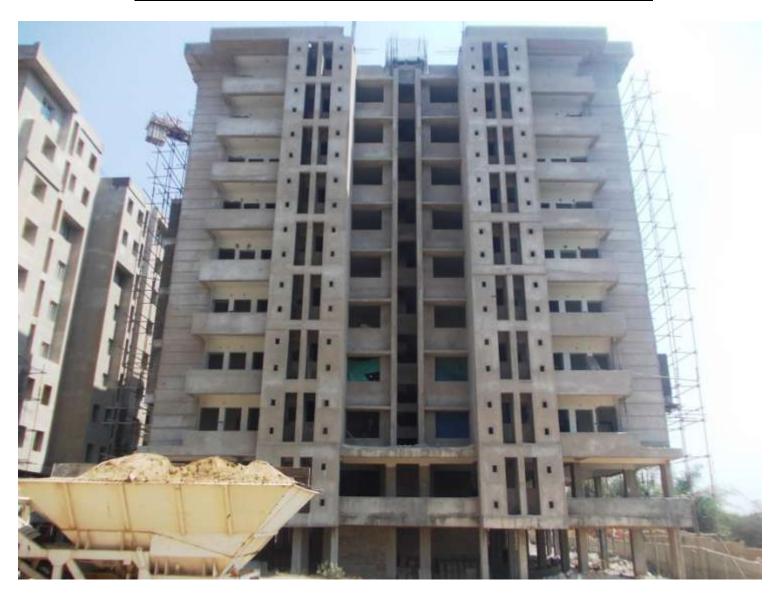

Total floors: S1+S2+8
Total Flats: 32

PROGRESS: STRUCTURAL WORK

**BRICK WORK** 

EXTERNAL PLASTERING - 70% completed
INTERNAL PLASTERING - 100% completed

TILING - To be done
PLUMBING - 30% completed

**PAINTING** - (only 1<sup>st</sup> coat putty completed)

- 100% completed (Except terrace structure)

- 100% completed (Except lower & upper stilt)

**ELECTRICAL WORK** - 35% completed **FIRE FIGHTING WORK** - 15% completed

**TOWER NO:** A3 OFFICERS (Overall completion-73.04%)