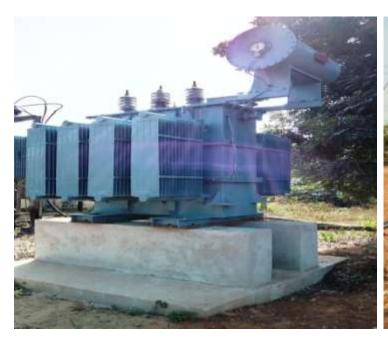

## **EXTERNAL ELECTRICAL (PART-A)** - (Overall completion- 45%)

**PROGRESS:** SP ERECTION

**RECTION** - 100% completed

**DP ERECTION** - 100% completed - 100% completed

CONDUCTOR STRINGING - 100% completed
-100% completed
-100% completed
-0019 transformer erected

**STRUCTURE ERECTION** - Only CT, PT & VCB structure erected

CABLE LAYING - To be done

**EARTHING** - Pit excavation continuing