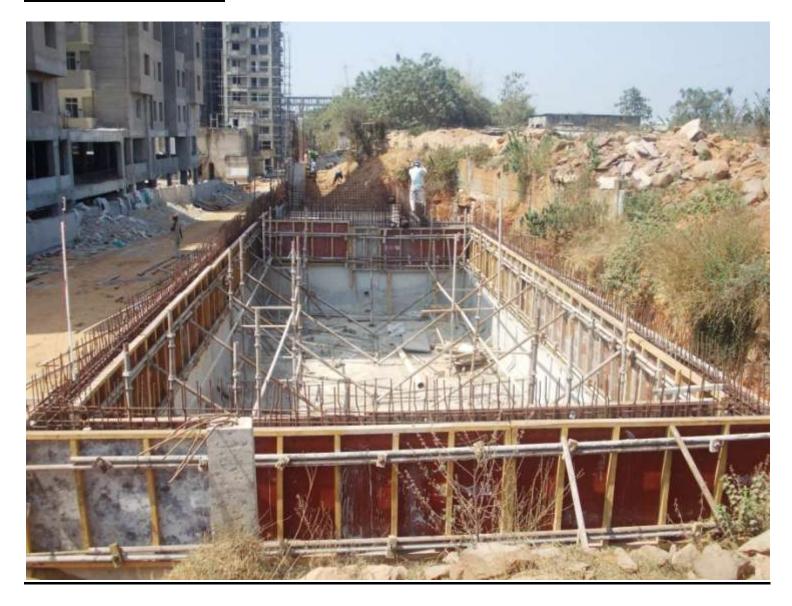

### **EXTERNAL SERVICES**

<u>Under Ground Reservoir</u>- (Overall completion-23.84%)

**PROGRESS:** Wall reinforcement & shuttering work in progress.