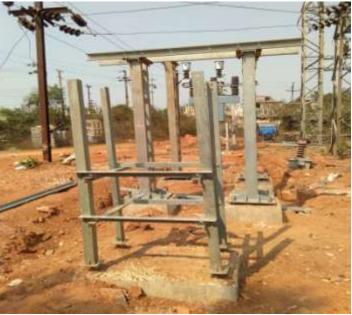

## **EXTERNAL ELECTRICAL (PART-A)** - (Overall completion- 45%)

**PROGRESS:** SP ERECTION

**RECTION** - 100% completed

**DP ERECTION** - 100% completed - 100% completed

CONDUCTOR STRINGING - 100% completed
-100% completed
-100% completed
-0019 transformer erected

**STRUCTURE ERECTION** - Only CT, PT & VCB structure erected

CABLE LAYING - To be done

**EARTHING** - Pit excavation continuing