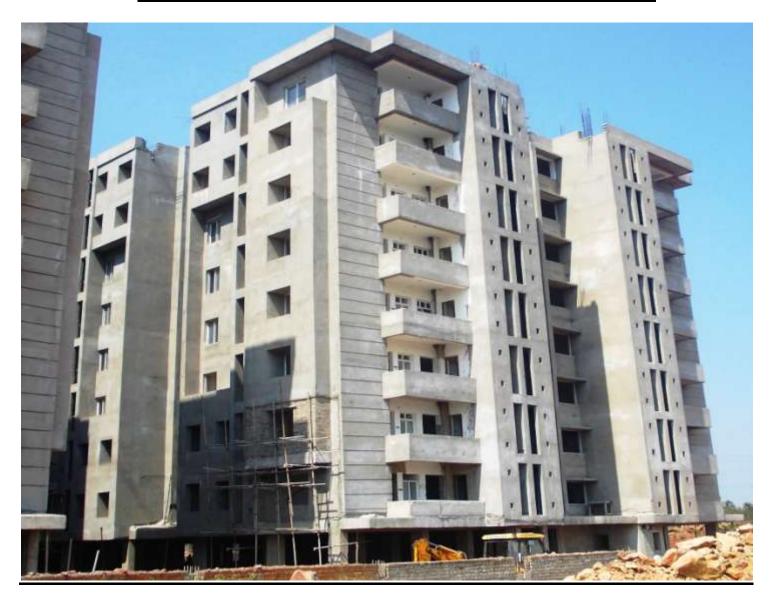

TOWER NO: A4 OFFICERS (Overall completion-81.05%)

Total floors: S1+S2+8
Total Flats: 32

PROGRESS: STRUCTURAL WORK

**BRICK WORK** 

EXTERNAL PLASTERING - 95% completed
INTERNAL PLASTERING - 100% completed
TILING/GRANITE - 100% completed
PLUMBING - 100% completed

PLUMBING - 100% completed
PAINTING - (2<sup>nd</sup> coat putty started)

**ELECTRICAL WORK** - 35% completed FIRE FIGHTING WORK - 15% completed

**TOWER NO:** B1 SAILOR (Overall completion-63.18%)

Total floors: S1+S2+11