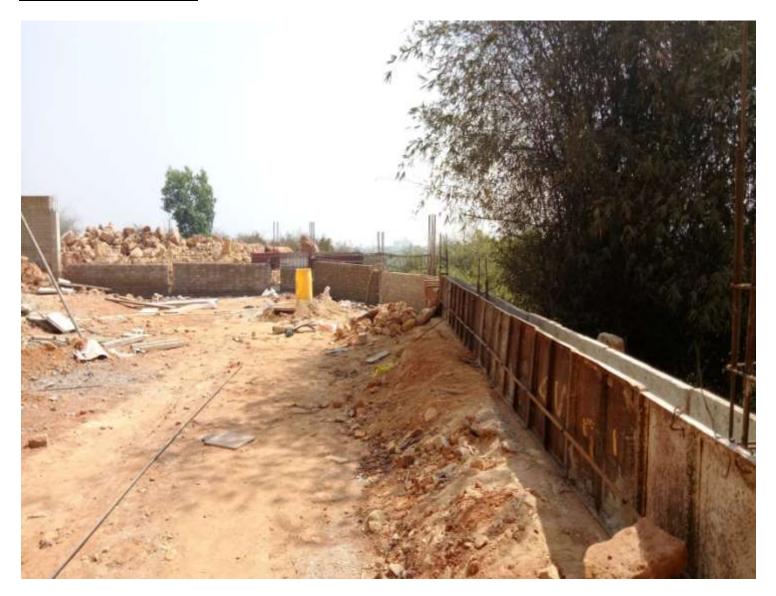

### **BOUNDARY WALL**

**BOUNDARY WALL-** (Overall completion- 50%)

**PROGRESS:** Plinth beam shuttering work in progress