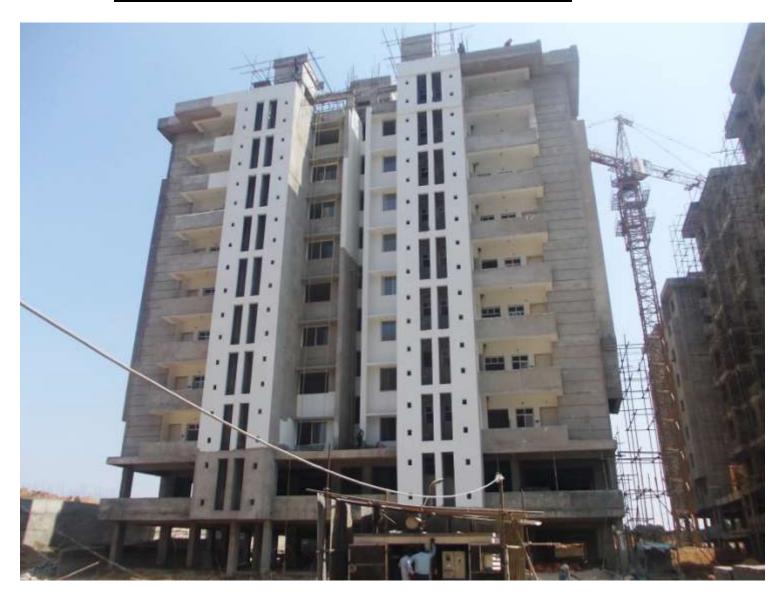

#### **AVERAGE DAILY LABOUR IN JAN-FEB: 325**

**TOWER NO:** A1 OFFICERS (Overall completion-88.73%)

Total floors: S1+S2+8
Total Flats: 32

**PROGRESS:** 

STRUCTURAL WORK

**BRICK WORK** 

- 100% completed (Except lower & upper stilt)- 95% completed

EXTERNAL PLASTERING INTERNAL PLASTERING

100% completed100% completed

TILING PLUMBING

- 100% completed

**CHINA WARE FITTING** 

- 95% completed

**PAINTING** 

- (2<sup>nd</sup> coat putty completed)

- 100% completed (Except terrace structure)

EXTERNAL PAINT
ELECTRICAL WORK
DOOR & WINDOW FIXING

- 60% completed

-5% complete

FIRE FIGHTING WORK

- 60% completed- 15% completed

**TOWER NO:** A2 OFFICERS (Overall completion-69.76%)