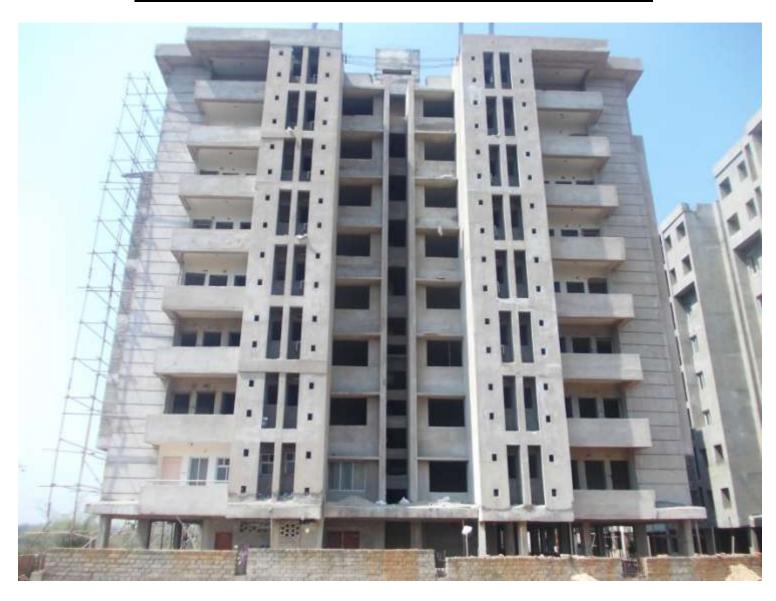

Total floors: S1+S2+8
Total Flats: 32

**PROGRESS:** STRUCTURAL WORK - 100% completed (Except terrace structure)

**BRICK WORK** - 100% completed (Except lower & upper stilt)

EXTERNAL PLASTERING - 80% completed
INTERNAL PLASTERING - 100% completed
TILING - 25% completed
PLUMBING - 60% completed

**PAINTING** - (only 1<sup>st</sup> coat putty completed)

**ELECTRICAL WORK** - 35% completed **FIRE FIGHTING WORK** - 15% completed

- 100% completed (Except terrace structure)

- 100% completed (Except lower & upper stilt)