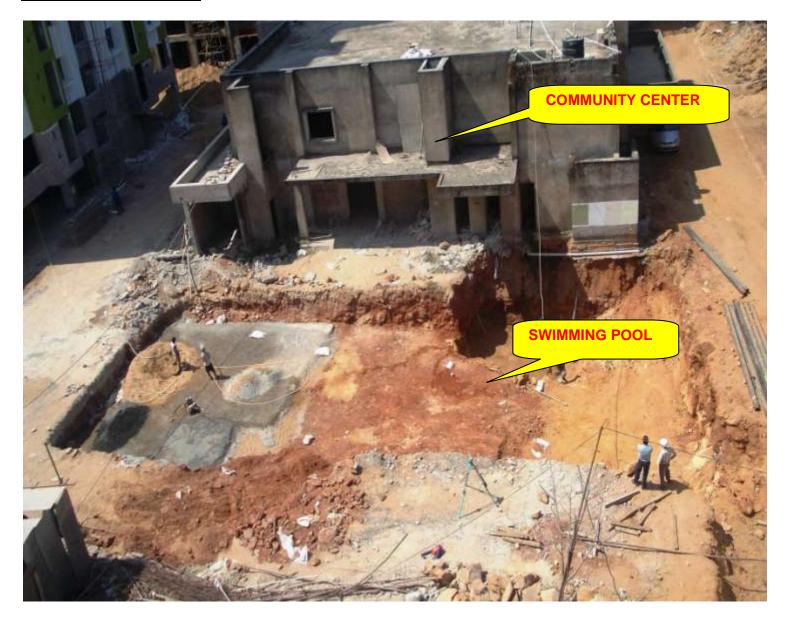

### **SWIMMING POOL**

**SWIMMING POOL-** (Overall completion- 3%)

**PROGRESS:** PCC work in progress