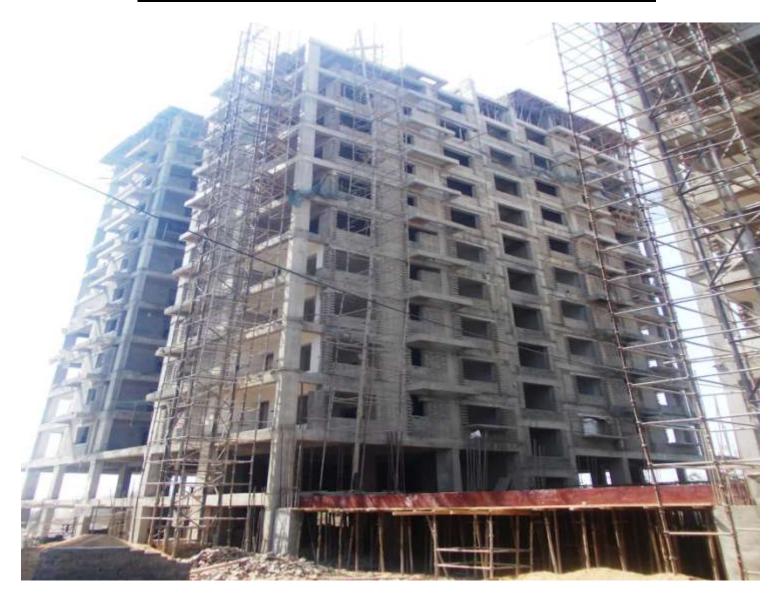

Total floors: S1+S2+8
Total Flats: 32

PROGRESS: STRUCTURAL WORK

**BRICK WORK** 

EXTERNAL PLASTERING - 70% completed
INTERNAL PLASTERING - 100% completed

TILING - To be done
PLUMBING - 30% completed

**PAINTING** - (only 1<sup>st</sup> coat putty completed)

- 100% completed (Except terrace structure)

- 100% completed (Except lower & upper stilt)

**ELECTRICAL WORK** - 35% completed **FIRE FIGHTING WORK** - 15% completed

**TOWER NO:** A3 OFFICERS (Overall completion-73.04%)