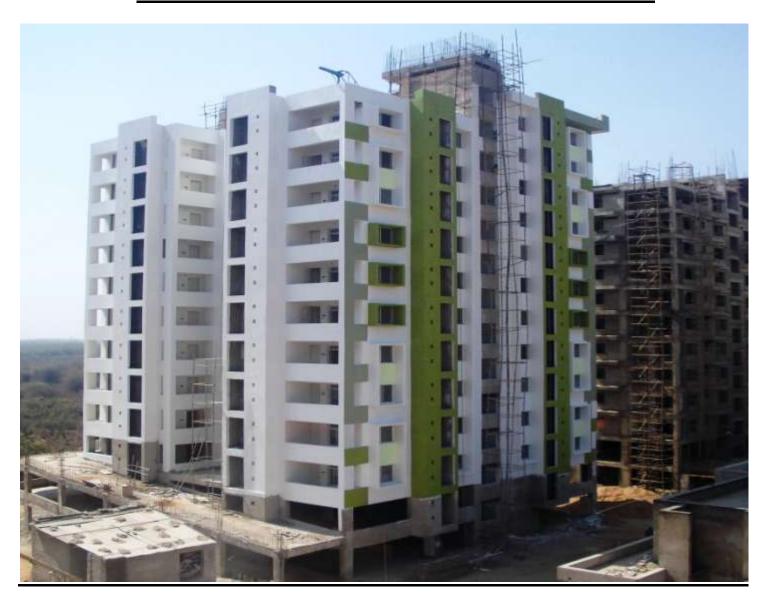

- 10% completed

**TOWER NO:** B3 SAILOR (Overall completion-88.77%)

Total floors: S1+S2+11

Total Flats: 42

**PROGRESS:** STRUCTURAL WORK - 100% completed (Except terrace structure)

BRICK WORK - 100% completed
EXTERNAL PLASTERING - 100% completed
INTERNAL PLASTERING - 100% completed
TILING - 95% completed
PLUMBING - 100% completed

**PAINTING** - 90% ( 2<sup>nd</sup> coat putty complete0

EXTERNAL PAINT

CHINA WIRE FITTING

ELECTRICAL WORK

DOOR & WINDOW FIXING

FIRE FIGHTING WORK

-40% completed

-60% completed

-90% completed

-15% completed

**TOWER NO:** COMMUNITY CENTER (Overall completion-87%)

Total floors: G+1

**PROGRESS:** STRUCTURAL WORK - 100% completed (Except terrace structure)

BRICK WORK - 90% completed
EXTERNAL PLASTERING - 90% completed
INTERNAL PLASTERING - 90% completed