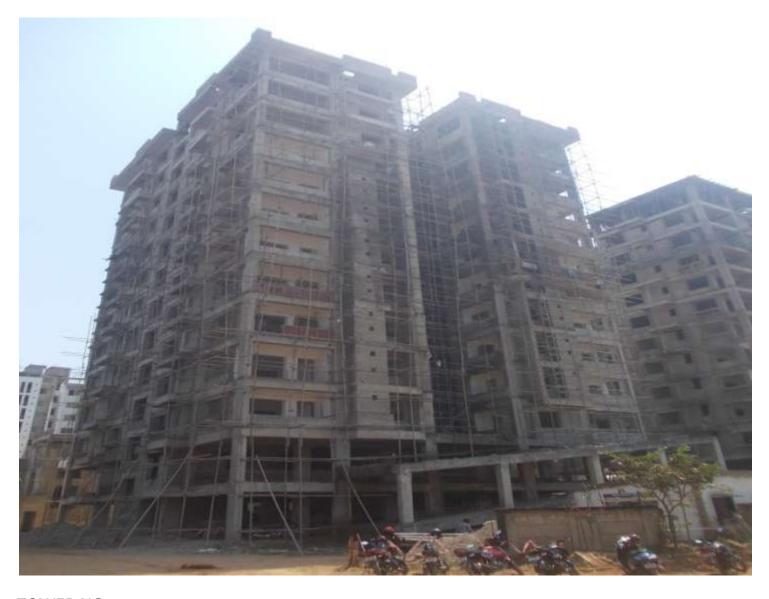

#### **AVERAGE DAILY LABOUR IN JAN-FEB: 325**

**TOWER NO:** A1 OFFICERS (Overall completion-88.73%)

Total floors: S1+S2+8
Total Flats: 32

**PROGRESS:** 

STRUCTURAL WORK

**BRICK WORK** 

- 100% completed (Except lower & upper stilt)- 95% completed

EXTERNAL PLASTERING INTERNAL PLASTERING

100% completed100% completed

TILING PLUMBING

- 100% completed

**CHINA WARE FITTING** 

- 95% completed

**PAINTING** 

- (2<sup>nd</sup> coat putty completed)

- 100% completed (Except terrace structure)

EXTERNAL PAINT
ELECTRICAL WORK
DOOR & WINDOW FIXING

- 60% completed

-5% complete

FIRE FIGHTING WORK

- 60% completed- 15% completed

**TOWER NO:** A2 OFFICERS (Overall completion-69.76%)