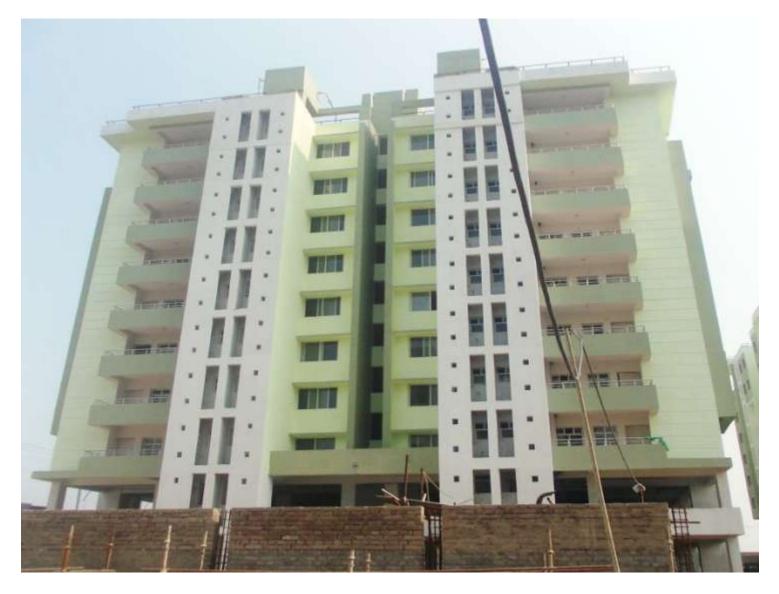

#### **AVERAGE DAILY LABOUR IN NOV-DEC: 220**

**TOWER NO:** A1 OFFICERS (Overall completion-93%)

Total floors: S1+S2+8 Total Flats: 32

PROGRESS:

**STRUCTURAL WORK** - 100% completed (Terrace structure completed)