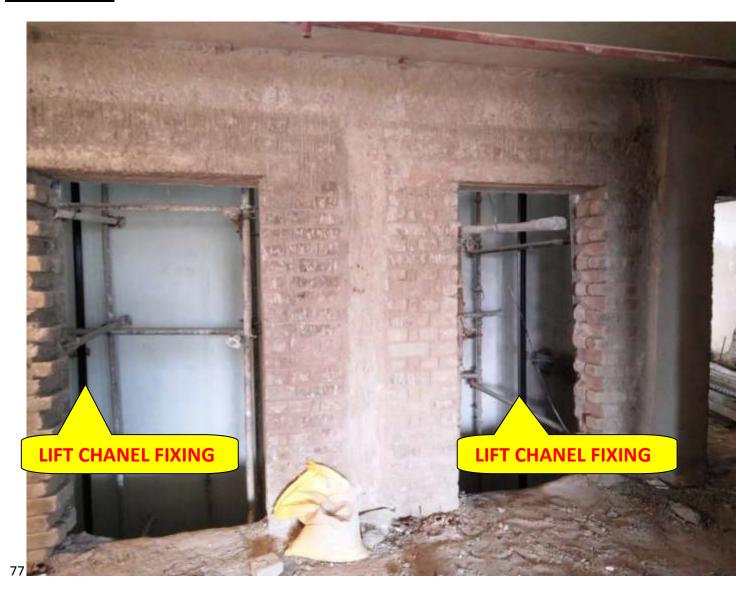

## **LIFT WORK**

**LIFT WORK** (Overall completion- 50%)

**PROGRESS:** 14 Nos lift material has arrived at site. And 10 nos lift work in progress all block

Lift commissioning completed A1 & A4 block.