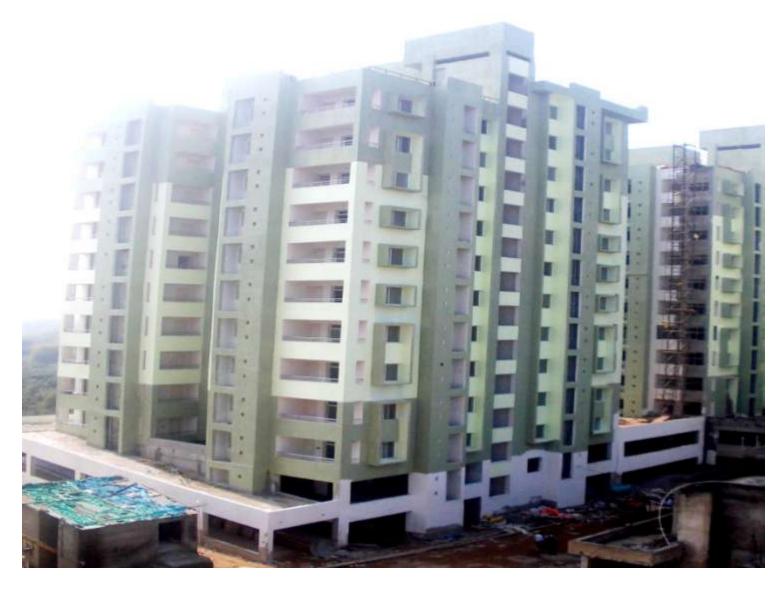

PAINTING - (2nd coat putty 90% completed)

EXTERNAL PAINT -80% completed
ELECTRICAL WORK - 50% completed
FIRE FIGHTING WORK - 15% completed
DOOR & WINDOW FIXING - 30% completed

**TOWER NO:** B3 SAILOR (Overall completion-94.67%)