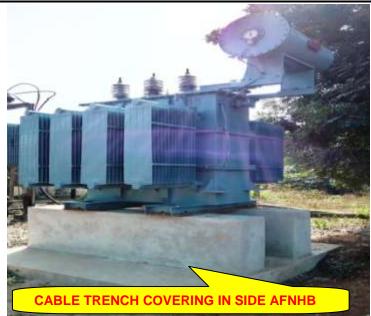

#### **EXTERNAL ELECTRICAL WORK AT AFNHB SITE PREMISES (B)**

EXTERNAL ELECTRICAL (PART-B) - (Overall completion- 61%)

#### **PROGRESS:**

CIVIL FOUNDATIONS EQUIPMENT ERECTION

STRUCTURE ERECTION

**CABLE LAYING** 

**CABLE END TERMINATION** 

EARTHING OH LINE

**DG FUEL ROOM** 

**LT PANEL** 

**LIGHTNING ARRESTOR** 

**STREET LIGHT** 

**TELEPHONE SYSTEM** 

TESTING

- 95% completed

- Transformers, DG sets erection

- FP & TP erected

- Started at officer block

- To be done

- Completed

-Completed

- Completed

- 05 nos transformer panel erected

- Earthing of officers block completed

- Pole foundation work started

- To be done (Layout started)