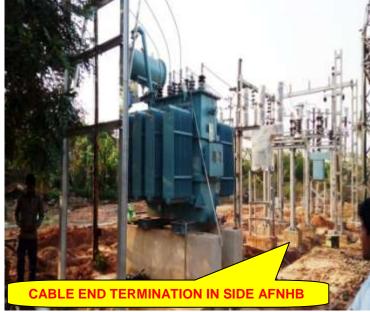

#### **EXTERNAL ELECTRICAL WORK AT AFNHB SITE PREMISES (B)**

EXTERNAL ELECTRICAL (PART-B) - (Overall completion- 61%)

#### **PROGRESS:**

CIVIL FOUNDATIONS EQUIPMENT ERECTION

STRUCTURE ERECTION

**CABLE LAYING** 

**CABLE END TERMINATION** 

EARTHING OH LINE

**DG FUEL ROOM** 

**LT PANEL** 

**LIGHTNING ARRESTOR** 

**STREET LIGHT** 

**TELEPHONE SYSTEM** 

TESTING

- 95% completed

- Transformers, DG sets erection

- FP & TP erected

- Started at officer block

- To be done

- Completed

-Completed

- Completed

- 05 nos transformer panel erected

- Earthing of officers block completed

- Pole foundation work started

- To be done (Layout started)