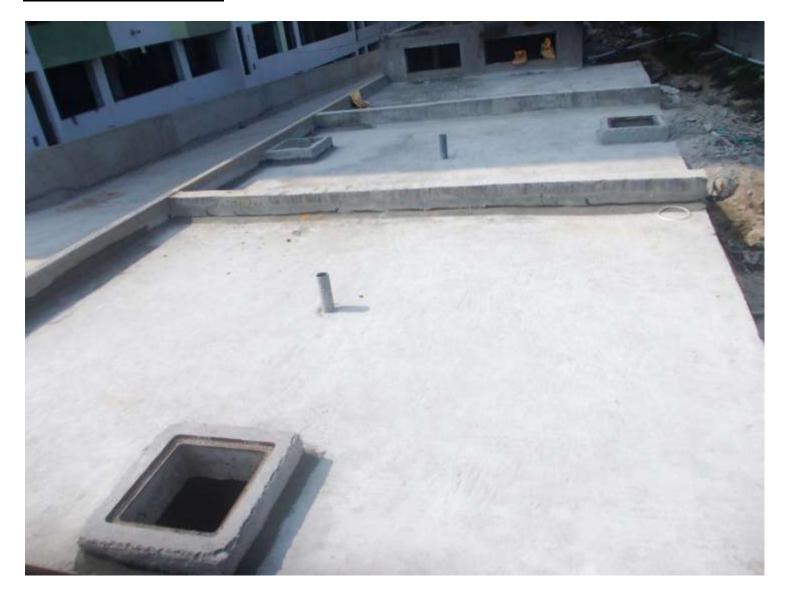

### **EXTERNAL SERVICES**

**UNDER GROUND RESERVOIR**- (Overall completion-53.68%)

**PROGRESS:** Manhole cover fixing completed.