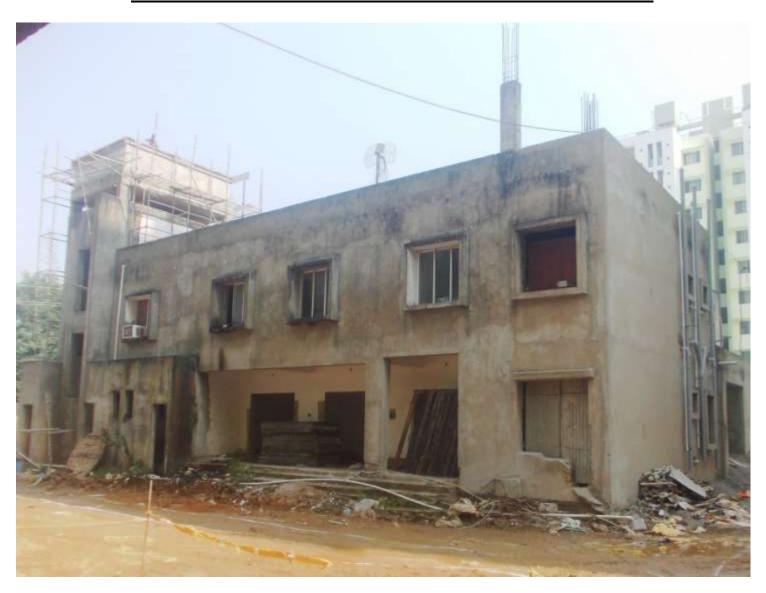

**TOWER NO: COMMUNITY CENTER (Overall completion-87%)** 

Total floors: G+1

**PROGRESS:** STRUCTURAL WORK - 100% completed (Except terrace structure)

**BRICK WORK** - 90% completed **EXTERNAL PLASTERING** - 90% completed

INTERNAL PLASTERING - 90% completed

**PAINTING** - (only 1<sup>st</sup> coat putty completed)

**ELECTRICAL WORK** - 30% completed FIRE FIGHTING WORK - 10% completed