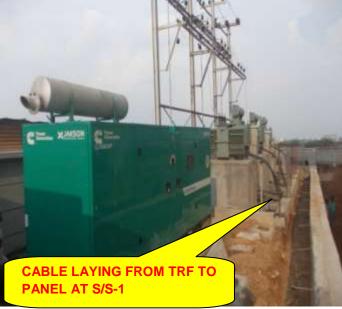

#### **PROGRESS:**

CIVIL FOUNDATIONS EQUIPMENT ERECTION

STRUCTURE ERECTION

**CABLE LAYING** 

**CABLE END TERMINATION** 

EARTHING OH LINE

**DG FUEL ROOM** 

**LT PANEL** 

**LIGHTNING ARRESTOR** 

**STREET LIGHT** 

**TELEPHONE SYSTEM** 

TESTING

- 95% completed

- Transformers, DG sets erection

- FP & TP erected

- Started at officer block