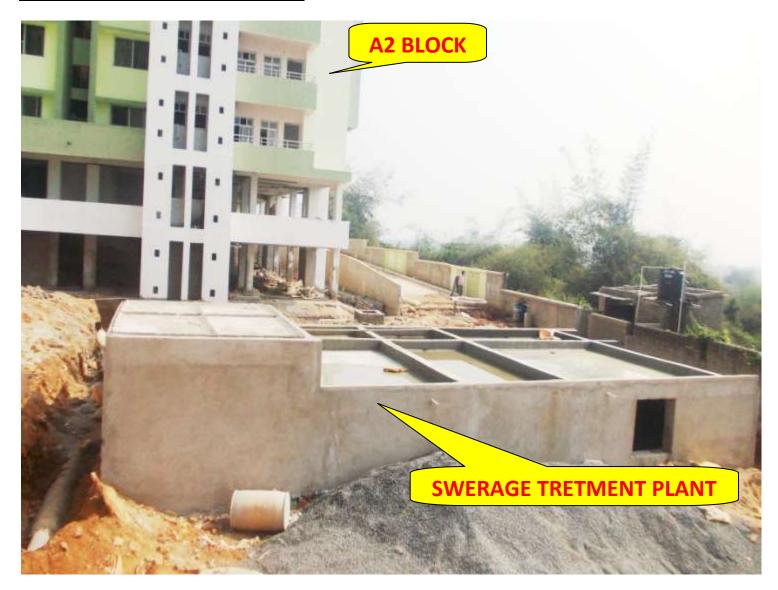

#### **SWERAGE TRETMENT PLANT**

**SWERAGE TRETMENT PLANT** (Overall completion- 63%)

**PROGRESS:** Tiling work & plastering work completed.