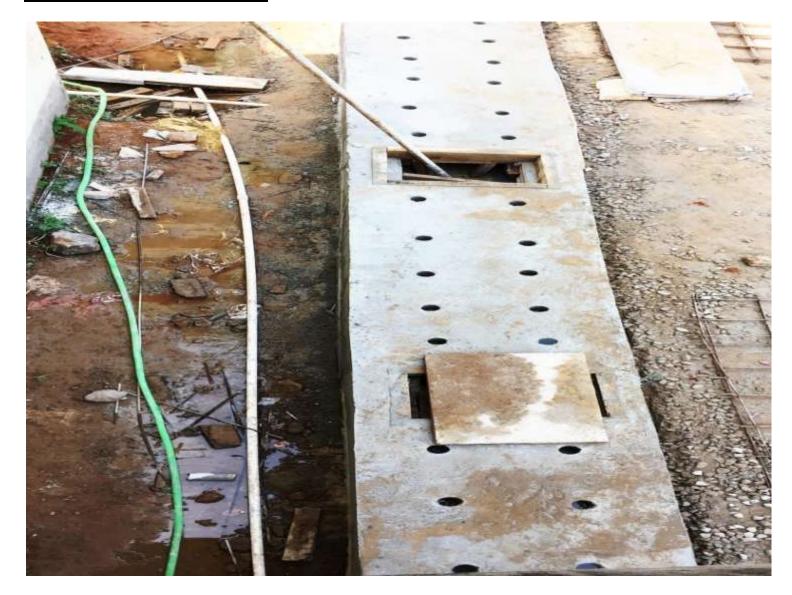

### **EXTERNAL SERVICES**

**UNDER GROUND RESERVOIR**- (Overall completion-53.68%)

**PROGRESS:** Manhole cover fixing completed.