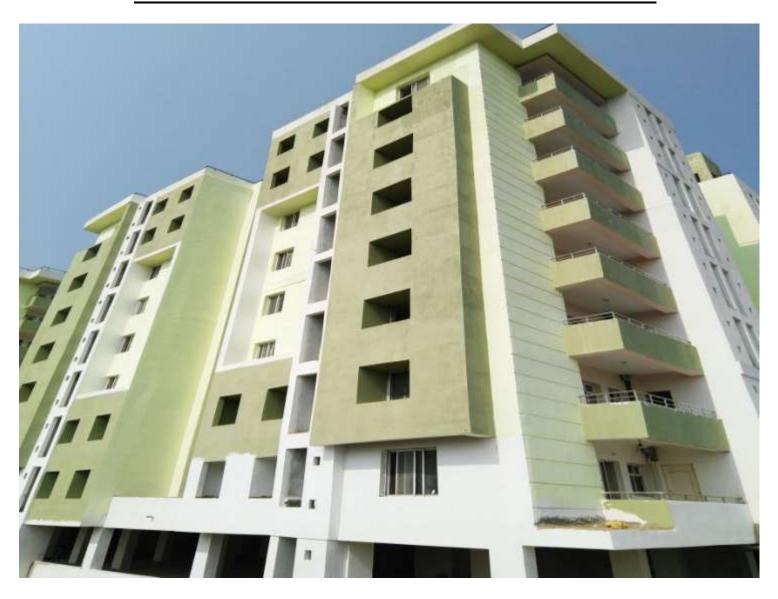

TOWER NO: A3 OFFICERS (Overall completion-90.44%)

Total floors: S1+S2+8

Total Flats: 32

**PROGRESS:** 

**STRUCTURAL WORK** - 100% completed (terrace structure completed)

**BRICK WORK** - 100% completed (Except lower & upper stilt)