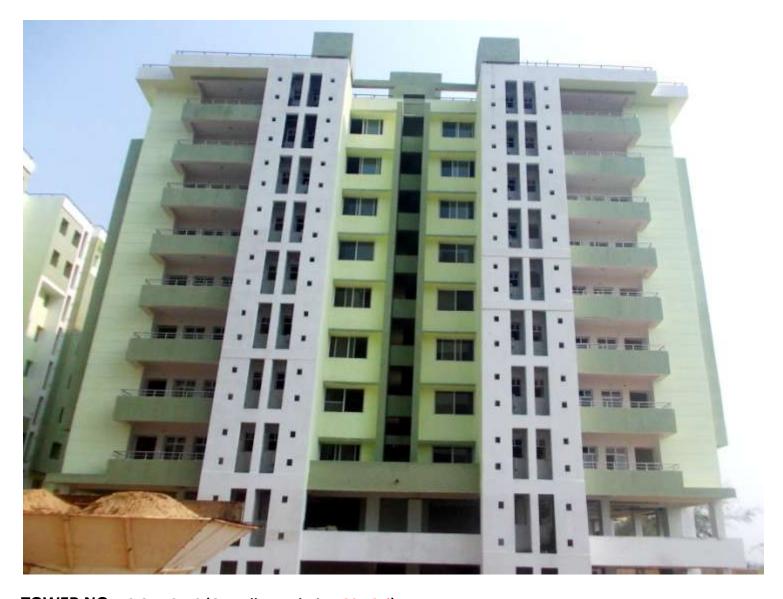

**TOWER NO:** A2 OFFICERS (Overall completion-89.50%)

Total floors: S1+S2+8
Total Flats: 32

**PROGRESS:** STRUCTURAL WORK - 100% completed (Terrace structure)

**BRICK WORK** - 100% completed (Except lower & upper stilt)