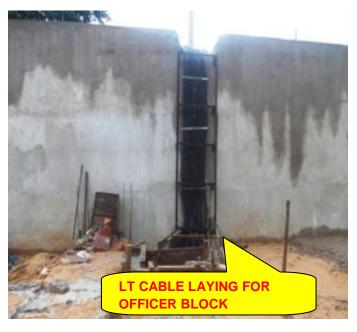

#### **PROGRESS:**

CIVIL FOUNDATIONS EQUIPMENT ERECTION

STRUCTURE ERECTION

**CABLE LAYING** 

**CABLE END TERMINATION** 

EARTHING OH LINE

**DG FUEL ROOM** 

**LT PANEL** 

**LIGHTNING ARRESTOR** 

**STREET LIGHT** 

**TELEPHONE SYSTEM** 

TESTING

- 95% completed

- Transformers, DG sets erection

- FP & TP erected

- Started at officer block