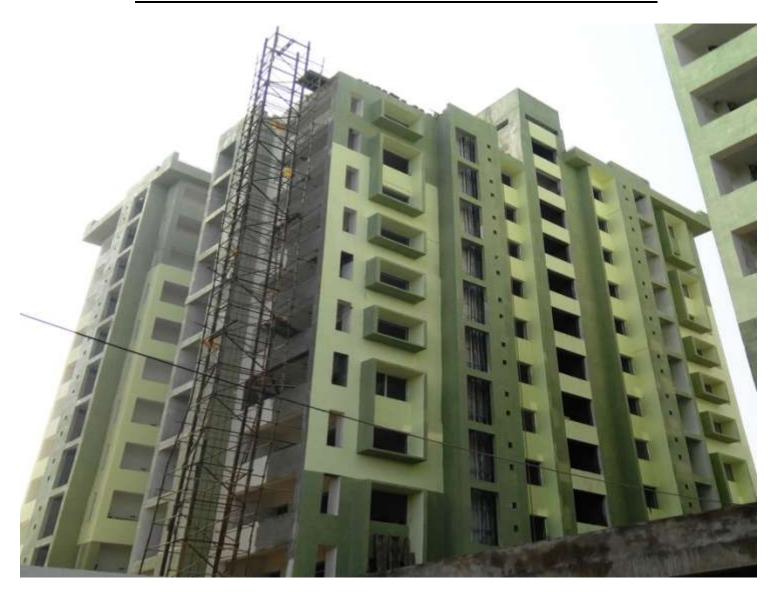

- 50% completed

- 90% completed

TOWER NO: B2 SAILOR (Overall completion-73.30%)

Total floors: S1+S2+11

Total Flats: 43

**PROGRESS:** STRUCTURAL WORK - 100% completed (Except terrace structure)

BRICK WORK - 100% completed
EXTERNAL PLASTERING - 100% completed
INTERNAL PLASTERING - 100% completed
TILING - 80% completed
PLUMBING - 70% completed