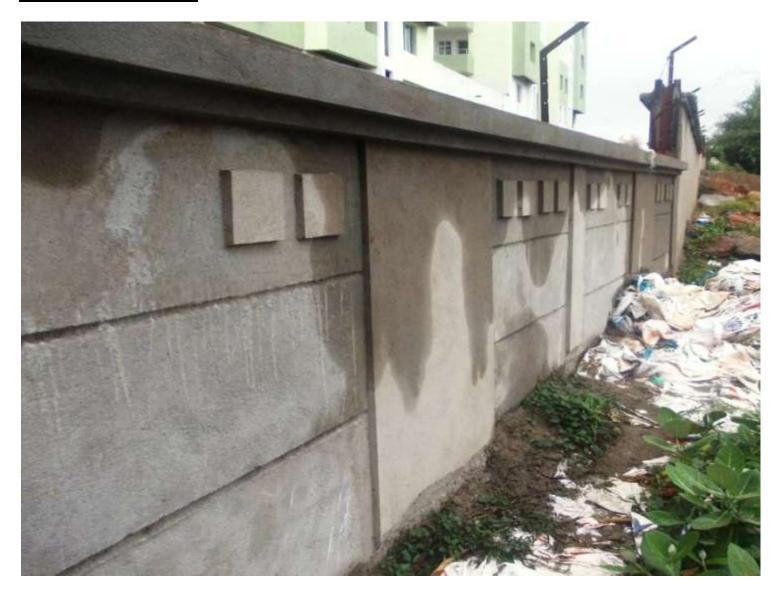

## **BOUNDARY WALL**

**BOUNDARY WALL-** (Overall completion- 77.25%)

**PROGRESS:** Plastering work in progress