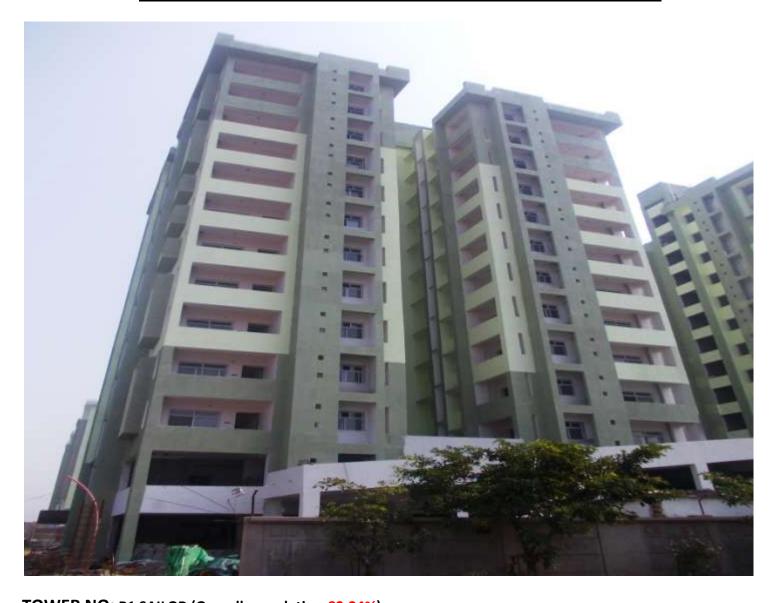

- 78% completed

- 60% completed

- 35% completed -60% completed

-100% completed -100% completed

-50% Completed

**TOWER NO:** B1 SAILOR (Overall completion-83.24%)

Total floors: S1+S2+11

Total Flats: 43