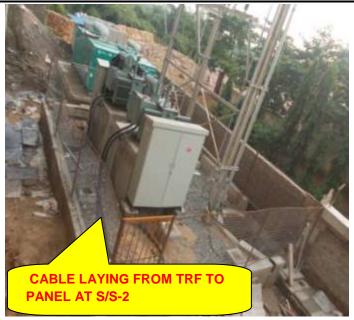

#### **PROGRESS:**

CIVIL FOUNDATIONS EQUIPMENT ERECTION

STRUCTURE ERECTION

**CABLE LAYING** 

**CABLE END TERMINATION** 

EARTHING OH LINE

**DG FUEL ROOM** 

**LT PANEL** 

**LIGHTNING ARRESTOR** 

**STREET LIGHT** 

**TELEPHONE SYSTEM** 

TESTING

- 95% completed

- Transformers, DG sets erection

- FP & TP erected

- Started at officer block