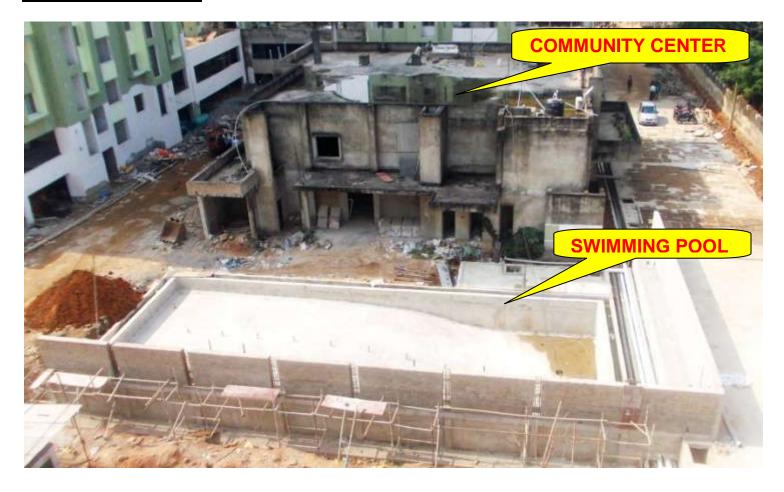

**TOWER NO: COMMUNITY CENTER (Overall completion-87%)** 

Total floors: G+1

**PROGRESS:** STRUCTURAL WORK - 100% completed (Except terrace structure)

**BRICK WORK** - 90% completed **EXTERNAL PLASTERING** - 90% completed

#### **SWIMMING POOL**

**SWIMMING POOL-** (Overall completion- 47%)

**PROGRESS:** Wall casting completed.