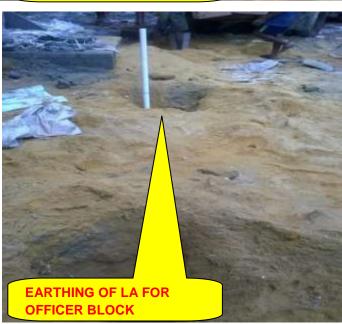

**LIGHTNING ARRESTOR** 

**STREET LIGHT** 

**TELEPHONE SYSTEM** 

TESTING

- 95% completed

- Transformers, DG sets erection

- FP & TP erected

- Started at officer block

- To be done

- Completed

-Completed

- Completed

- 05 nos transformer panel erected

- Earthing of officers block completed

- Pole foundation work started

- To be done (Layout started)