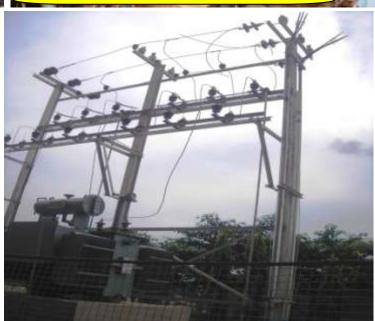

#### EXTERNAL ELECTRICAL (PART-A) - (Overall completion- 89%)

PROGRESS: SP ERECTION - 100% completed

DP ERECTION - 100% completed
FP ERECTION - 100% completed
CONDUCTOR STRINGING - 100% completed
CIVIL FOUNDATIONS -100% completed

**EQUIPMENT ERECTION** - Transformer, VCB, Isolator, CT & PT and CR panel erected

**STRUCTURE ERECTION** - CT, PT, and Isolator & VCB structure erected

**CABLE LAYING** - 100% completed **CABLE END TERMINATION** - 100% completed

EARTHING - 100% completed
CONTROL CABLE - 80% completed
AB CABLE -50% completed