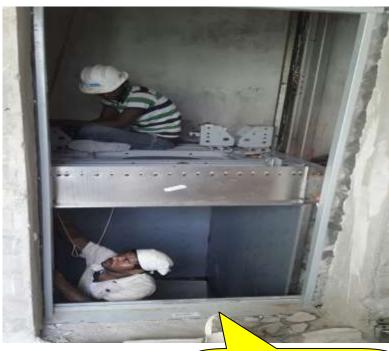

#### **LIFT WORK**

**LIFT CABIN FIXING** 

**LIFT WORK** (Overall completion- 30%)

**PROGRESS:** 04Nos lift material has arrived at site. And 02nos lift work started at A1 & A4 block (Channel fixing complete).

Car rail & Guide rail fixed & lift cabin fixing.

Lift Facia granite work in progress.