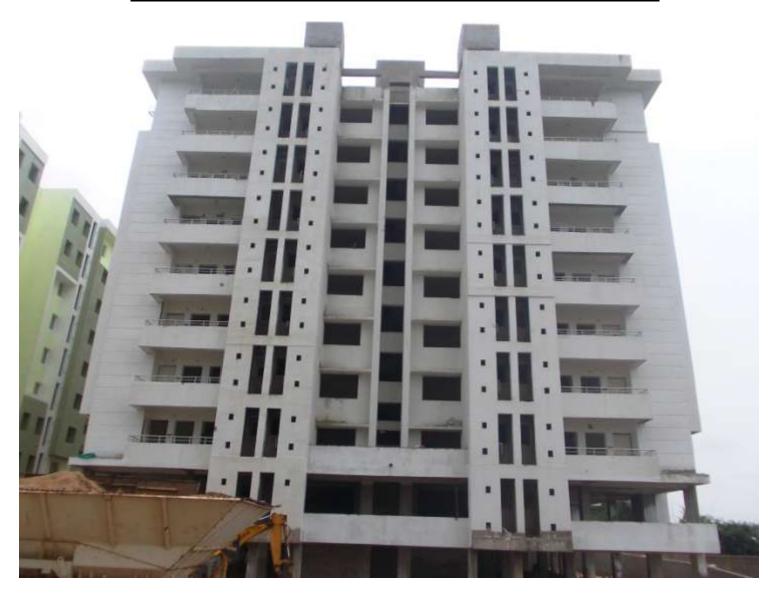

**TOWER NO: A2 OFFICERS (Overall completion-85.10%)** 

Total floors: S1+S2+8
Total Flats: 32

**PROGRESS:** STRUCTURAL WORK - 100% completed (Terrace structure)

**BRICK WORK** - 100% completed (Except lower & upper stilt)

EXTERNAL PLASTERING - 90% completed
INTERNAL PLASTERING - 100% completed
TILING - 95% completed
PLUMBING - 70% completed

**PAINTING** - (2nd coat putty completed)

EXTERNAL PAINT
-25% complete
-60% completed
-60% completed
-20% completed
-40% completed
-100% completed