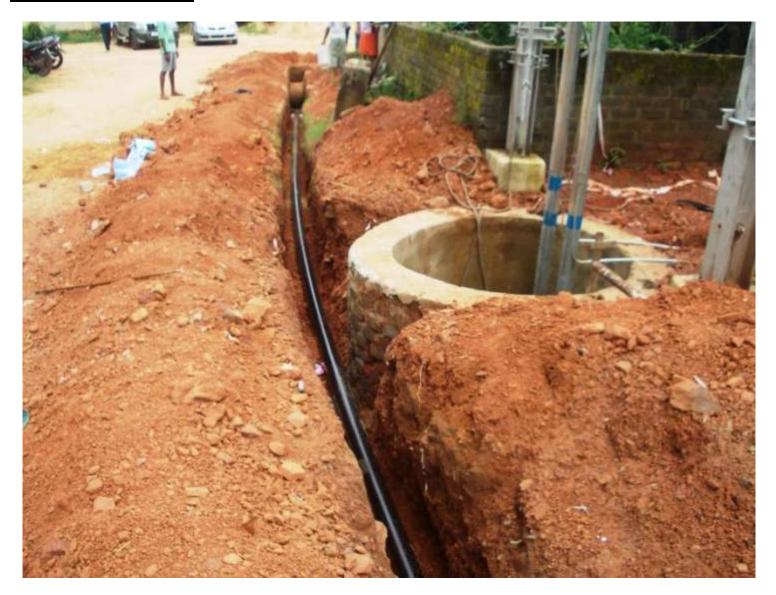

# **MUNICIPL PH LINE**

**PROGRESS:** Pipe line laying to UGR.

**EXTERNAL ELECTRICAL AT CESU PREMISES (A)** 