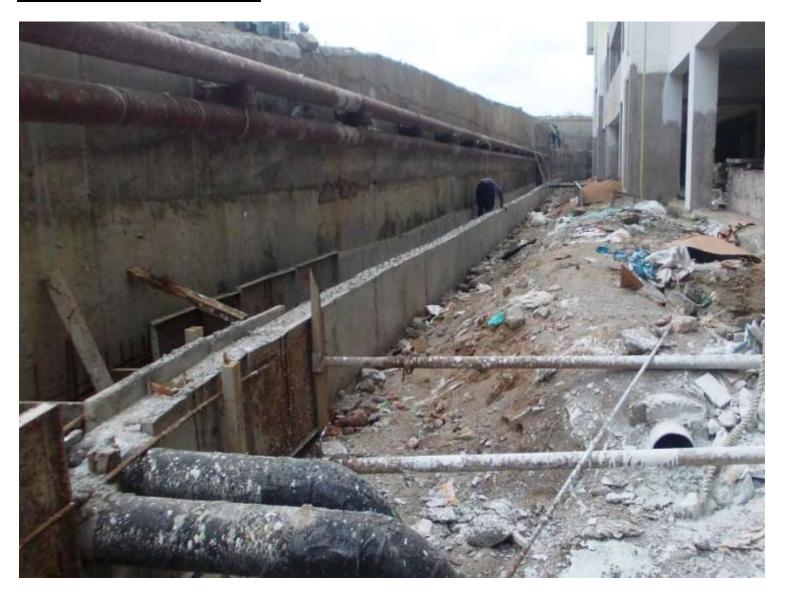

# **EXTERNAL DRAIN WORK**

**EXTERNAL DRAIN WORK** (Overall completion- 7%)

**PROGRESS:** Raft & wall casting work in progress.