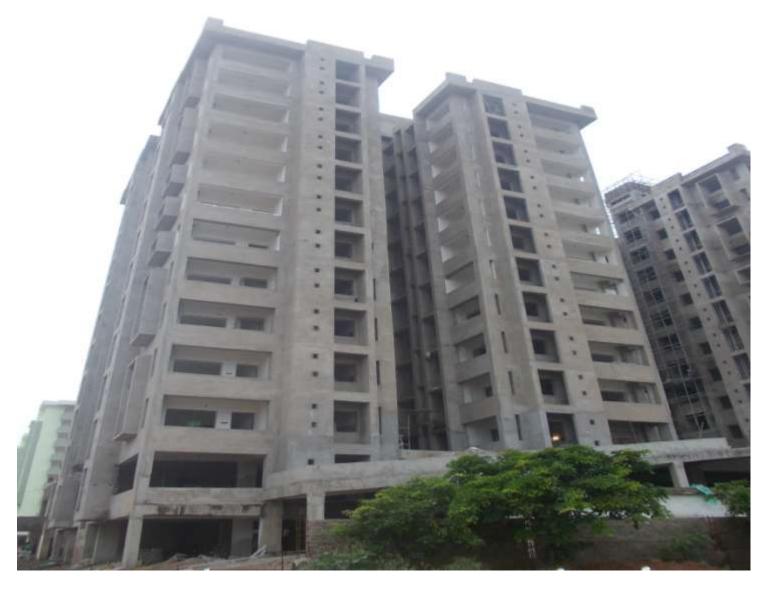

- 35% completed

- 75% (1st coat paint completed)

- 100% completed (Terrace structure completed) - 100% completed (Except lower & upper stilt)

**TOWER NO:** A1 OFFICERS (Overall completion-92.19%)

Total floors: S1+S2+8 **Total Flats:** 32