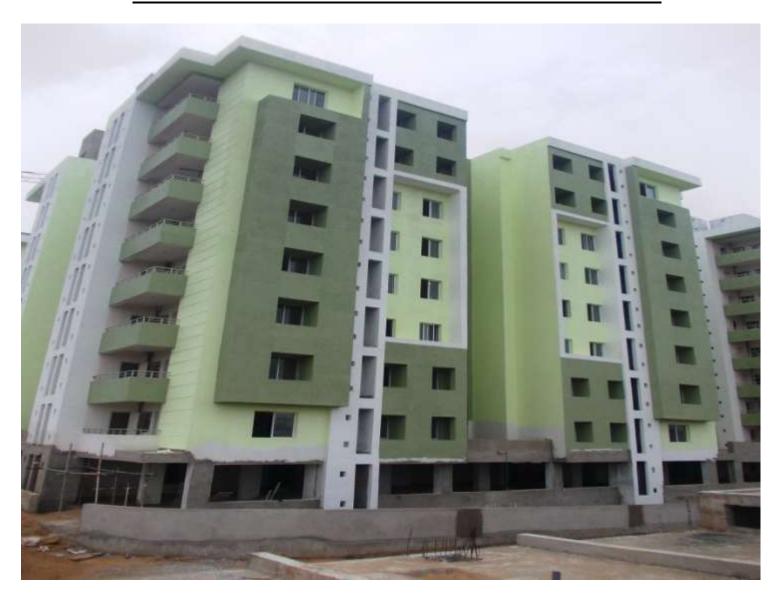

-65% completed

-100% completed

-05% completed

**TOWER NO:** A4 OFFICERS (Overall completion-89.44%)

Total floors: S1+S2+8
Total Flats: 32

**PROGRESS:** 

**STRUCTURAL WORK** - 100% completed (Terrace structure completed)

**BRICK WORK** - 100% completed (Except lower & upper stilt)

EXTERNAL PLASTERING - 100% completed
INTERNAL PLASTERING - 100% completed
TILING/GRANITE - 100% completed
PLUMBING - 100% completed
CHINA WARE FITTING - 90% completed