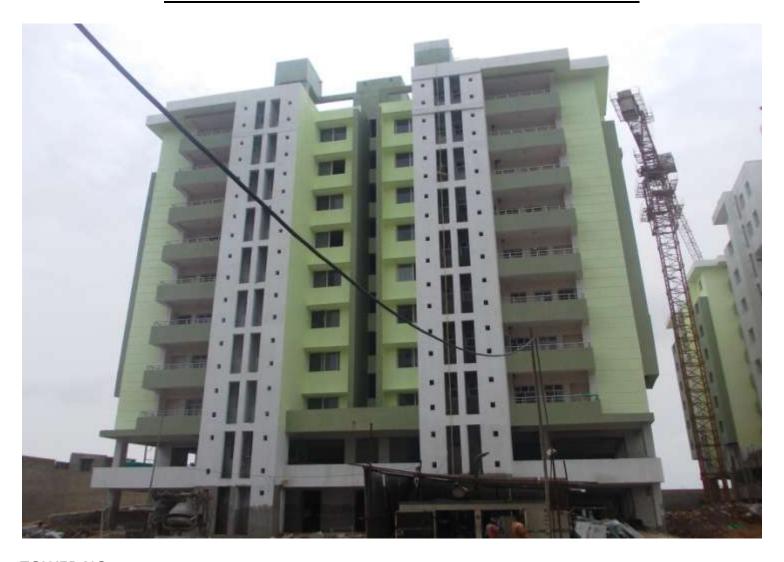

- 35% completed

- 75% (1st coat paint completed)

- 100% completed (Terrace structure completed) - 100% completed (Except lower & upper stilt)

**TOWER NO:** A1 OFFICERS (Overall completion-92.19%)

Total floors: S1+S2+8 **Total Flats:** 32