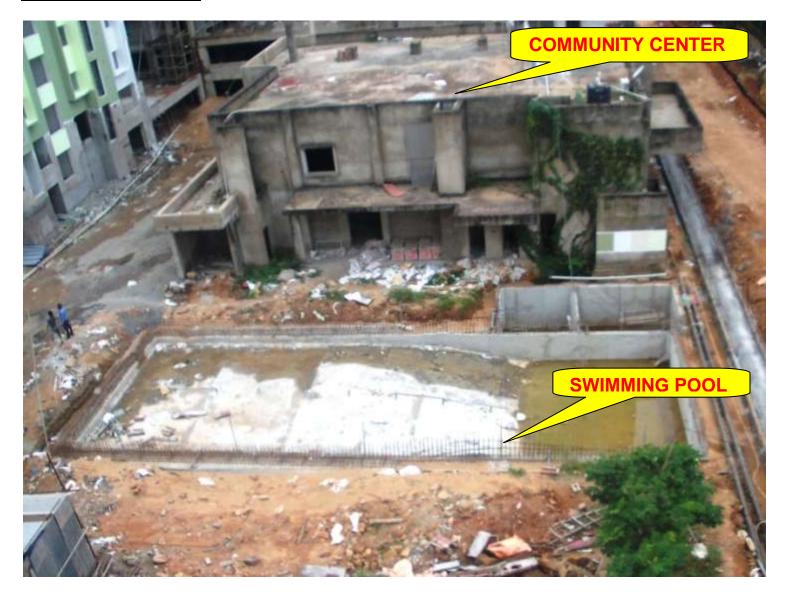

DOOR & WINDOW FIXING - 90% completed
FIRE FIGHTING WORK - 20% completed
CP FITTING -85% completed
BALCONY RAILING - 100% completed

FALSE CEILING -100% Completed STAIRCASE RAILING -80% completed

**TOWER NO: COMMUNITY CENTER (Overall completion-87%)** 

Total floors: G+1

**PROGRESS:** STRUCTURAL WORK - 100% completed (Except terrace structure)

BRICK WORK - 90% completed
EXTERNAL PLASTERING - 90% completed
INTERNAL PLASTERING - 90% completed

**PAINTING** - (only 1<sup>st</sup> coat putty completed)

#### **SWIMMING POOL**

**SWIMMING POOL-** (Overall completion- 25%)

**PROGRESS:** Wall reinforcement & shuttering work in progress.