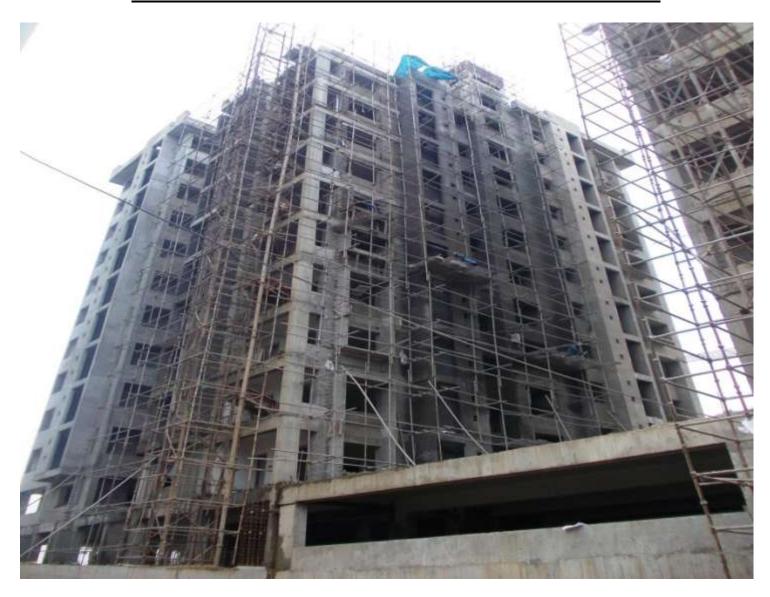

**TOWER NO:** B1 SAILOR (Overall completion-71.42%)

Total floors: S1+S2+11

Total Flats: 43

**PROGRESS:** STRUCTURAL WORK

**BRICK WORK** 

EXTERNAL PLASTERING - 95% completed
INTERNAL PLASTERING - 100% completed
- 60% completed

TILING - 60% completed PLUMBING - 65% completed

PAINTING - (2nd coat putty started)

- 100% completed

- 95% completed

**ELECTRICAL WORK** - 40% completed **FIRE FIGHTING WORK** - 15% completed

**TOWER NO:** B2 SAILOR (Overall completion-60.80%)