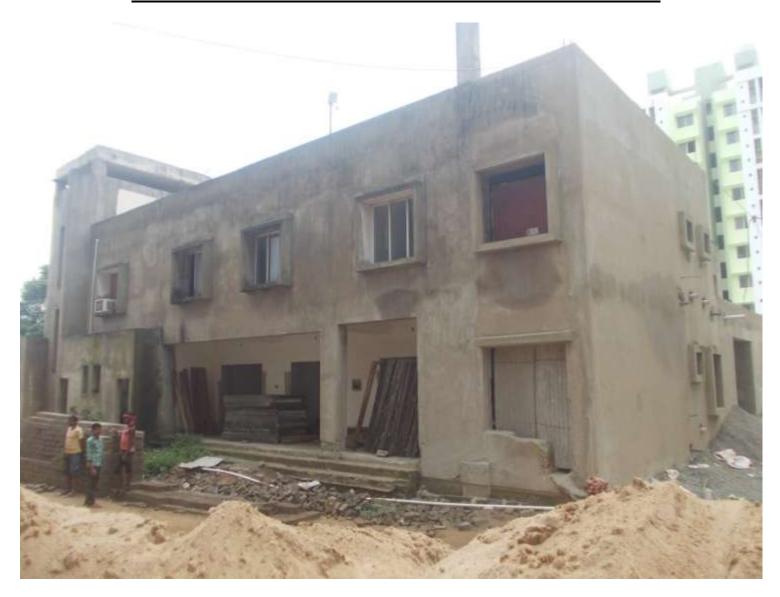

DOOR & WINDOW FIXING - 90% completed
FIRE FIGHTING WORK - 20% completed
CP FITTING -85% completed
BALCONY RAILING - 100% completed

FALSE CEILING -100% Completed STAIRCASE RAILING -80% completed

**TOWER NO: COMMUNITY CENTER (Overall completion-87%)** 

Total floors: G+1

**PROGRESS:** STRUCTURAL WORK - 100% completed (Except terrace structure)

BRICK WORK - 90% completed
EXTERNAL PLASTERING - 90% completed
INTERNAL PLASTERING - 90% completed

**PAINTING** - (only 1<sup>st</sup> coat putty completed)