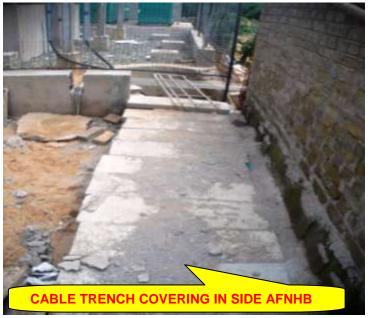

#### **PROGRESS:**

**CIVIL FOUNDATIONS** - 95% completed

**EQUIPMENT ERECTION** - Transformers, DG sets erection

**STRUCTURE ERECTION** - FP & TP erected

**CABLE LAYING** - To be done

CABLE END TERMINATION - To be done