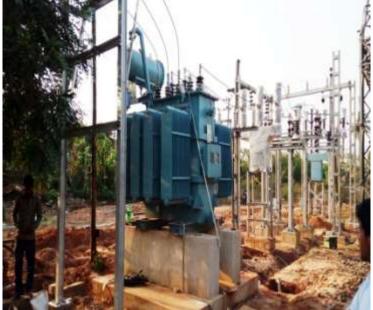

#### **EXTERNAL ELECTRICAL (PART-B)** - (Overall completion- 57%)

#### **PROGRESS:**

**CIVIL FOUNDATIONS** - 95% completed

**EQUIPMENT ERECTION** - Transformers, DG sets erection

**STRUCTURE ERECTION** - FP & TP erected

**CABLE LAYING** - To be done

CABLE END TERMINATION - To be done