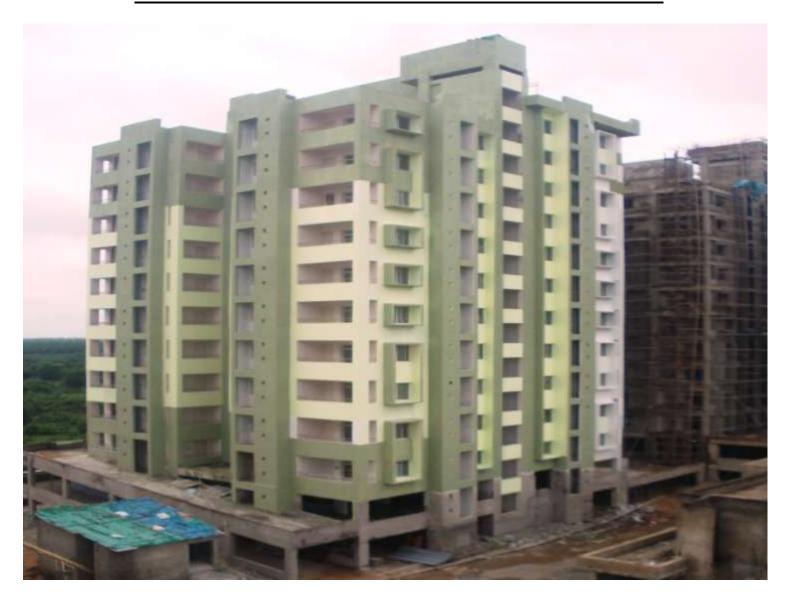

PAINTING - (only 1<sup>st</sup> coat putty 11<sup>th</sup> floor completed)

**ELECTRICAL WORK** - 40% completed **FIRE FIGHTING WORK** - 15% completed

**TOWER NO:** B3 SAILOR (Overall completion-93.25%)

Total floors: S1+S2+11
Total Flats: 42

**PROGRESS:** 

**STRUCTURAL WORK** - 100% completed (Terrace structure completed)

BRICK WORK - 100% completed
EXTERNAL PLASTERING - 100% completed
INTERNAL PLASTERING - 100% completed
- 100% completed
- 95% completed