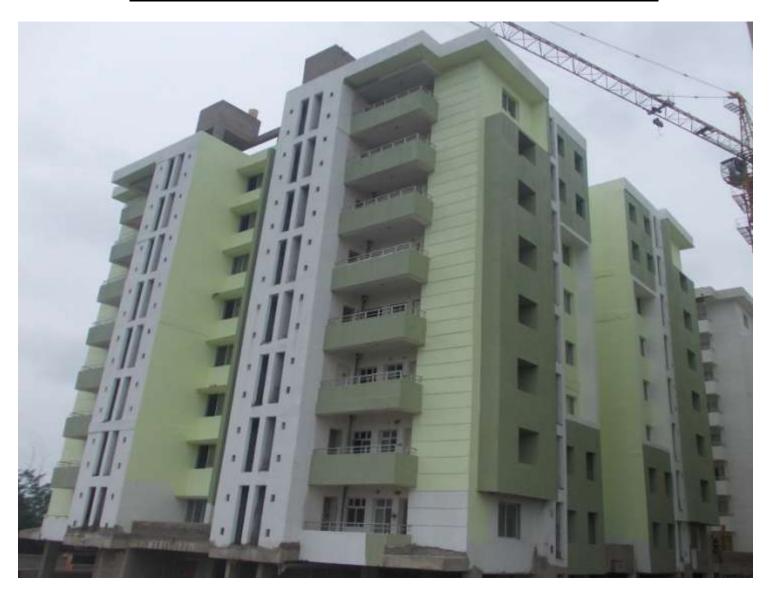

TOWER NO: A3 OFFICERS (Overall completion-87.03%)

Total floors: S1+S2+8
Total Flats: 32

PROGRESS: - 100% completed (terrace structure completed)
BRICK WORK - 100% completed (Except lower & upper stilt)

EXTERNAL PLASTERING - 95% completed
INTERNAL PLASTERING - 100% completed
TILING - 100% completed
PLUMBING - 70% completed
CHINA WARE FITTING - 90% completed

**PAINTING** - (1st coat putty started)

EXTERNAL PAINT

ELECTRICAL WORK

DOOR & WINDOW FIXING

FIRE FIGHTING WORK

BALCONY RAILING

STAIRCASE RAILING

-80% completed