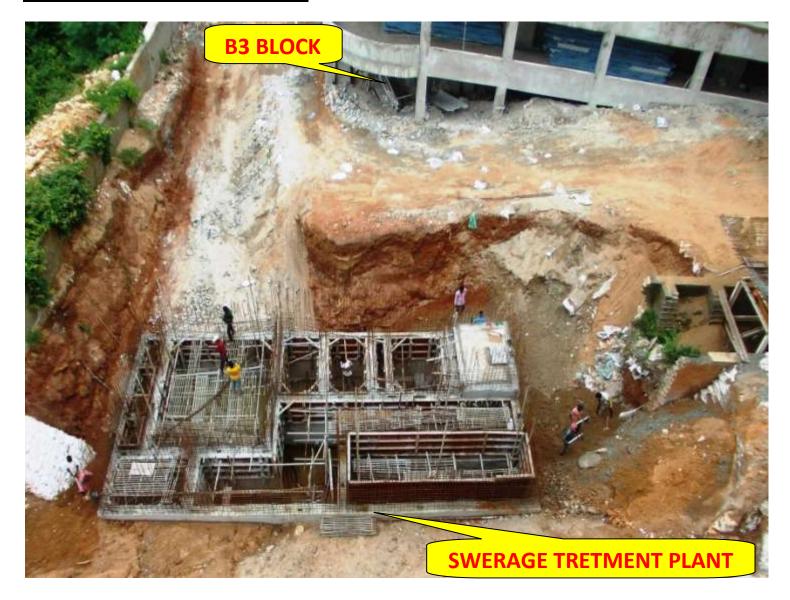

#### **SWERAGE TRETMENT PLANT**

**SWERAGE TRETMENT PLANT** (Overall completion- 29%)

**PROGRESS:** Wall casting & shuttering work in progress.