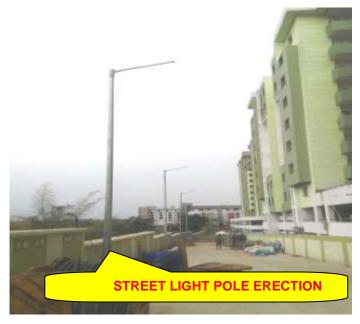

#### **PROGRESS**:

CIVIL FOUNDATIONS
EQUIPMENT ERECTION
STRUCTURE ERECTION
CABLE LAYING
CABLE END TERMINATION
LT PANEL
LIGHTNING ARRESTOR
STREET LIGHT

STREET LIGHT
TELEPHONE SYSTEM

**TESTING** 

- 95% completed
- Transformers, DG sets erected
- FP & TP erected
- 77% completed
- 80% completed
- 05 nos transformer panel erected
- 80% Completed)
- Pole erection work
- HDPE pipe laying work in progress
- -IR TEST completed