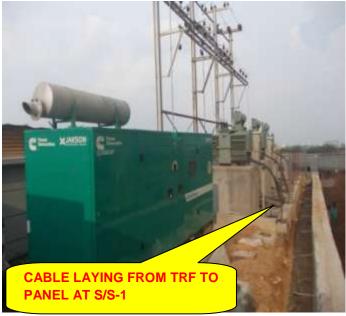

#### EXTERNAL ELECTRICAL WORK AT AFNHB SITE PREMISES (B)

EXTERNAL ELECTRICAL (PART-B) - (Overall completion- 83%)

#### **PROGRESS**:

CIVIL FOUNDATIONS
EQUIPMENT ERECTION
STRUCTURE ERECTION
CABLE LAYING
CABLE END TERMINATION
LT PANEL
LIGHTNING ARRESTOR
STREET LIGHT

STREET LIGHT
TELEPHONE SYSTEM

**TESTING** 

- 95% completed
- Transformers, DG sets erected
- FP & TP erected
- 77% completed
- 80% completed
- 05 nos transformer panel erected
- 80% Completed)
- Pole erection work
- HDPE pipe laying work in progress
- -IR TEST completed