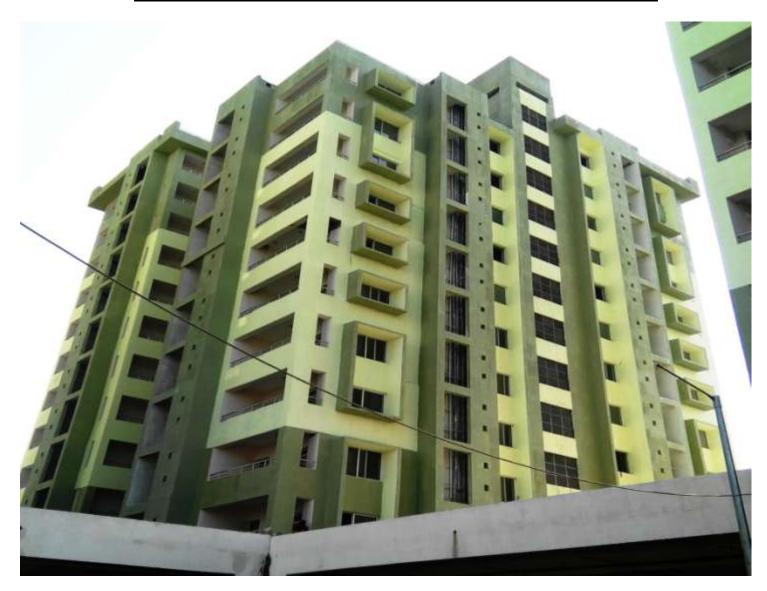

TOWER NO: B OFFICERS (Overall completion-94.15%)

Total floors: S1+S2+8 Total Flats: 32

PROGRESS:

PLUMBING - 80% completed EXTERNAL PAINT -80% completed ELECTRICAL WORK - 96% completed FIRE FIGHTING WORK -75% completed DOOR & WINDOW FIXING - 90% completed CHINA WARE FITTING - 90% completed

TOWER NO: C OFFICERS (Overall completion-94.85%)

Total floors: S1+S2+8

Total Flats: 32

PROGRESS:

PLUMBING - 90% completed
CHINA WARE FITTING - 90% completed
EXTERNAL PAINT -100% completed
ELECTRICAL WORK - 96% completed
DOOR & WINDOW FIXING
FIRE FIGHTING WORK - 75% completed

TOWER NO: D OFFICERS (Overall completion-96.85%)

Total floors: S1+S2+8 Total Flats: 32

PROGRESS:

CHINA WARE FITTING - 90% completed
EXTERNAL PAINT -95% completed
ELECTRICAL WORK - 96% completed
DOOR & WINDOW FIXING - 100% completed
FIRE FIGHTING WORK - 75% completed
CP FITTING -60% completed