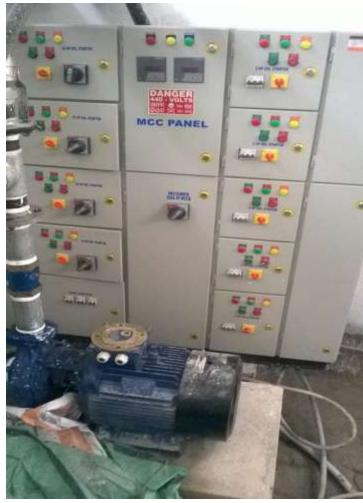

# PUMP ROOM

<u>PROGRESS:</u> Installation completed & testing work in progress.

EXTERNAL ELECTRICAL WORK AT CESU PREMISES (A)

EXTERNAL ELECTRICAL (PART-A) - (Overall completion- 90%)

PROGRESS: All works completed

AB CABLE -90% completed