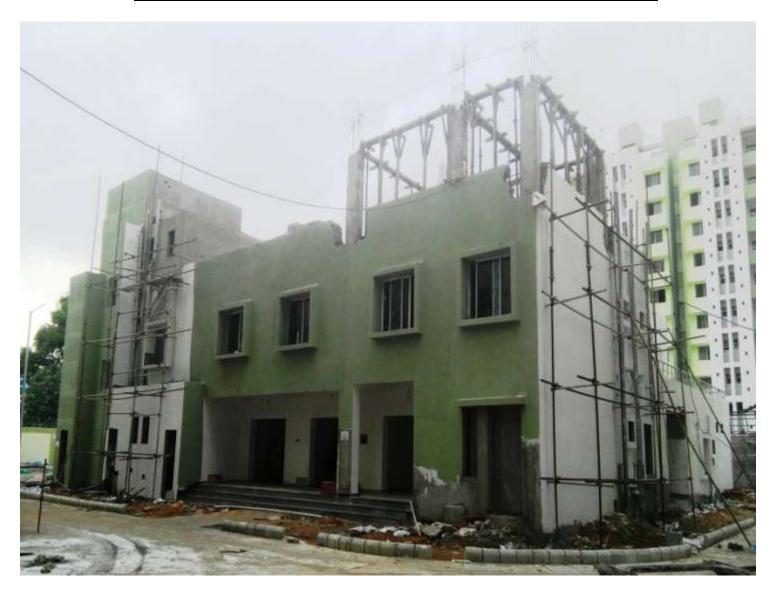

\*Corridor paint work, Plumbing testing work & Electrical testing work is going on.

TOWER NO: COMMUNITY CENTER (Overall completion-95.10%)

Total floors: G+1 PROGRESS:

**BRICK WORK** 

90% completed
100% (1<sup>st</sup> coat paint completed) **PAINTING** 

- 85% completed ELECTRICAL WORK FIRE FIGHTING WORK - 65% completed - 50% completed DOOR & WINDOW FIXING **EXTERNAL PAINT** - 85% completed - 80% completed **TILING** 