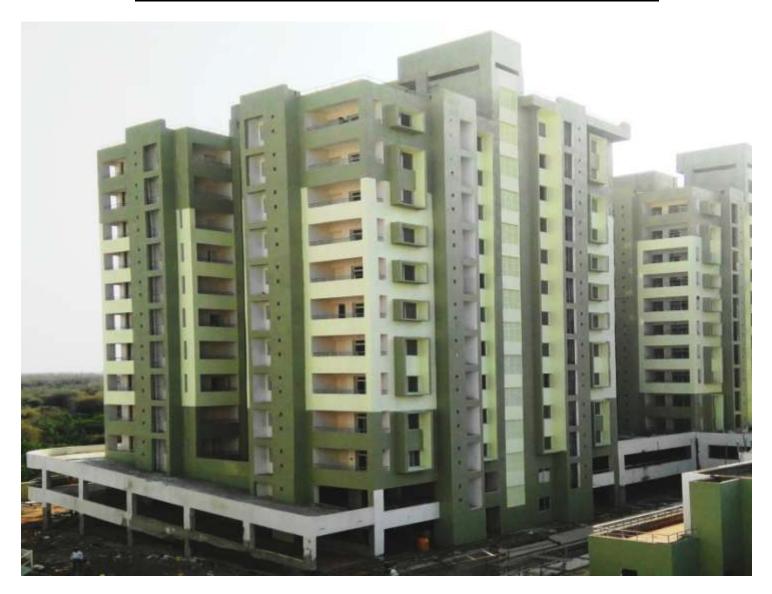

\*Corridor paint work, Plumbing testing work & Electrical testing work is going on.

<u>TOWER NO</u>: E SAILOR (Overall completion-93.45%)

Total floors: S1+S2+11 Total Flats: 43

PROGRESS:

EXTERNAL PAINT

PLUMBING

ELECTRICAL WORK

FIRE FIGHTING WORK

DOOR & WINDOW FIXING

CHINA WARE FITTING

STAIRCASE RAILING

- 98% completed
- 96% completed
- 75% completed
- 80% completed
- 90% completed
- 10% completed

TOWER NO: F SAILOR (Overall completion-90.35%)

Total floors: S1+S2+11

Total Flats: 43

PROGRESS:

TILING - 95% completed **PLUMBING** - 80% completed -90% completed **EXTERNAL PAINT** - 80% completed **ELECTRICAL WORK** FIRE FIGHTING WORK - 75% completed - 70% completed DOOR & WINDOW FIXING -100% completed STAIRCASE RAILING -100% Completed FALSE CEILING

TOWER NO: G SAILOR (Overall completion-98.5%)

Total floors: S1+S2+11

Total Flats: 42
<a href="PROGRESS:">PROGRESS:</a>

EXTERNAL PAINT - 100% completed
CHINA WIRE FITTING - 80% completed
ELECTRICAL WORK - 87% completed
FIRE FIGHTING WORK - 75% completed
CP FITTING - 85% completed