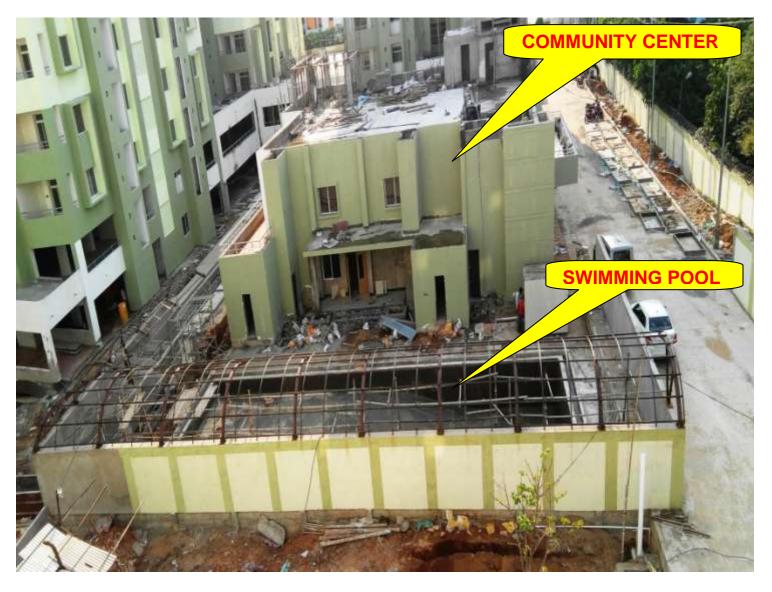

\*Corridor paint work, Plumbing testing work & Electrical testing work is going on.

TOWER NO: COMMUNITY CENTER (Overall completion-95.10%)

Total floors: G+1 PROGRESS:

**BRICK WORK** 

90% completed
100% (1<sup>st</sup> coat paint completed) **PAINTING** 

- 85% completed ELECTRICAL WORK FIRE FIGHTING WORK - 65% completed - 50% completed DOOR & WINDOW FIXING **EXTERNAL PAINT** - 85% completed - 80% completed **TILING** 

# **SWIMMING POOL**

<u>SWIMMING POOL-</u> (Overall completion- 58%)

<u>PROGRESS:</u> Waterproofing work completed.