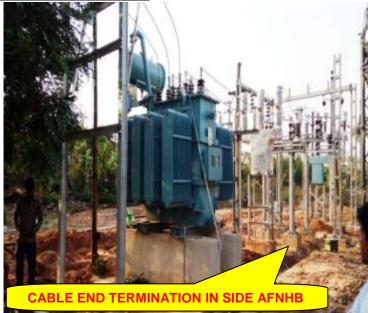

#### EXTERNAL ELECTRICAL WORK AT AFNHB SITE PREMISES (B)

EXTERNAL ELECTRICAL (PART-B) - (Overall completion- 83%)

#### **PROGRESS**:

CIVIL FOUNDATIONS
EQUIPMENT ERECTION
STRUCTURE ERECTION
CABLE LAYING
CABLE END TERMINATION
LT PANEL
LIGHTNING ARRESTOR
STREET LIGHT

STREET LIGHT
TELEPHONE SYSTEM

**TESTING** 

- 95% completed
- Transformers, DG sets erected
- FP & TP erected
- 77% completed
- 80% completed
- 05 nos transformer panel erected
- 80% Completed)
- Pole erection work
- HDPE pipe laying work in progress
- -IR TEST completed