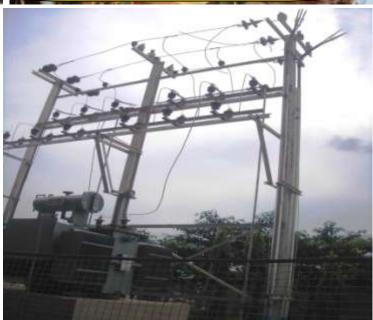

#### EXTERNAL ELECTRICAL WORK AT AFNHB SITE PREMISES (B)

EXTERNAL ELECTRICAL (PART-B) - (Overall completion- 83%)

#### **PROGRESS**:

CIVIL FOUNDATIONS
EQUIPMENT ERECTION
STRUCTURE ERECTION
CABLE LAYING
CABLE END TERMINATION
LT PANEL
LIGHTNING ARRESTOR
STREET LIGHT

STREET LIGHT
TELEPHONE SYSTEM

**TESTING** 

- 95% completed
- Transformers, DG sets erected
- FP & TP erected
- 77% completed
- 80% completed
- 05 nos transformer panel erected
- 80% Completed)
- Pole erection work
- HDPE pipe laying work in progress
- -IR TEST completed