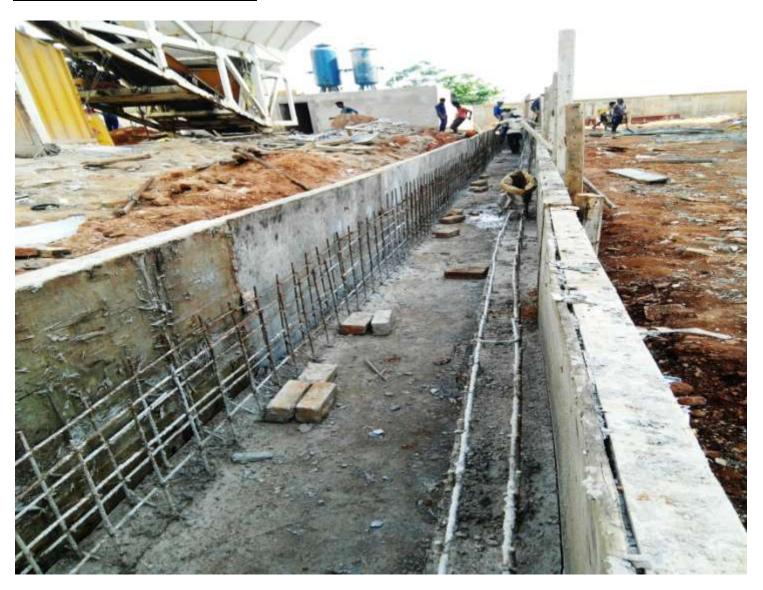

#### EXTERNAL DRAIN WORK

EXTERNAL DRAIN WORK (Overall completion- 95%)

<u>PROGRESS:</u> Raft & Wall casting work in progress.