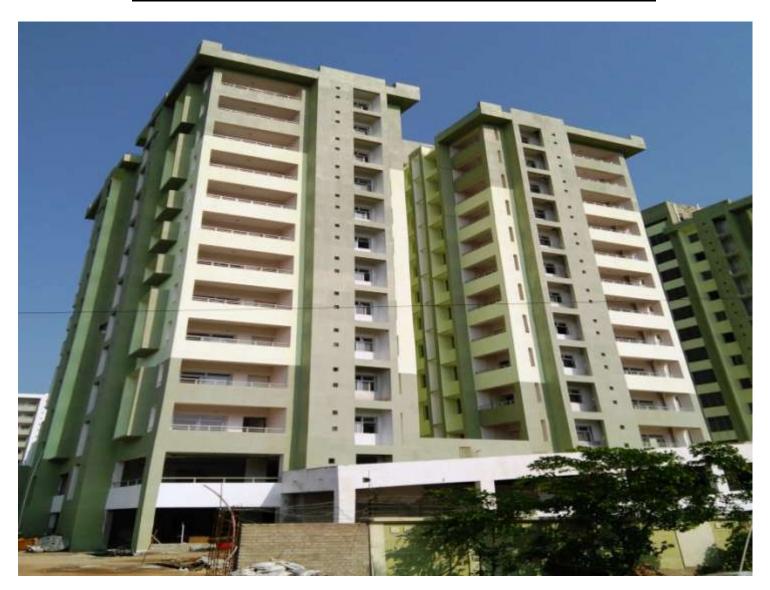

# AVERAGE DAILY LABOUR IN MAR 2018- APR 2018: 184

TOWER NO: A OFFICERS (Overall completion-98.5%)

Total floors: S1+S2+8 Total Flats: 32 PROGRESS:

CHINA WARE FITTING - 100% completed

PAINTING (INTERNAL) - 100% (Final paint completed)

EXTERNAL PAINT
- 100% completed
ELECTRICAL WORK
- 96% completed
DOOR & WINDOW FIXING
- 100% completed
FIRE FIGHTING WORK
- 75% completed
- 100% completed
- 100% completed

\*Corridor paint work, Plumbing testing work & Electrical testing work is going on.