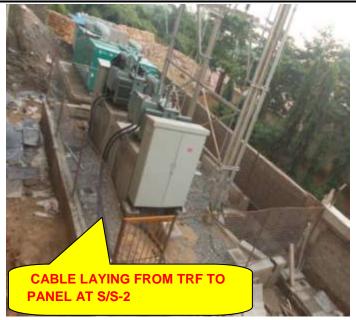

#### EXTERNAL ELECTRICAL WORK AT AFNHB SITE PREMISES (B)

EXTERNAL ELECTRICAL (PART-B) - (Overall completion- 83%)

#### **PROGRESS**:

CIVIL FOUNDATIONS
EQUIPMENT ERECTION
STRUCTURE ERECTION
CABLE LAYING
CABLE END TERMINATION
LT PANEL
LIGHTNING ARRESTOR
STREET LIGHT

STREET LIGHT
TELEPHONE SYSTEM

**TESTING** 

- 95% completed
- Transformers, DG sets erected
- FP & TP erected
- 77% completed
- 80% completed
- 05 nos transformer panel erected
- 80% Completed)
- Pole erection work
- HDPE pipe laying work in progress
- -IR TEST completed