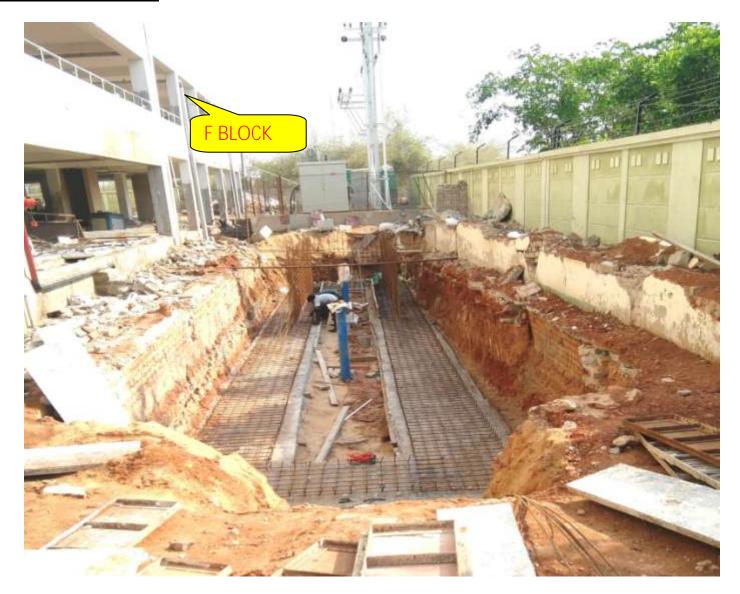

#### **LIFT WORK**

LIFT WORK (Overall completion- 90%)

Lift commissioning completed A, B, C, D, E & G block.

Commissioning of lift in F block will be completed by 30 Apr 18.