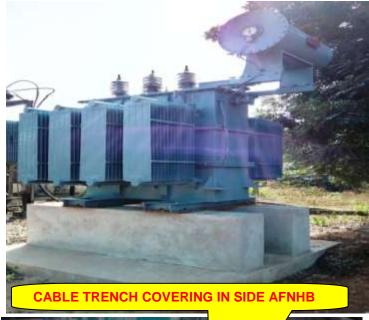

#### EXTERNAL ELECTRICAL WORK AT AFNHB SITE PREMISES (B)

EXTERNAL ELECTRICAL (PART-B) - (Overall completion- 83%)

#### **PROGRESS**:

CIVIL FOUNDATIONS
EQUIPMENT ERECTION
STRUCTURE ERECTION
CABLE LAYING
CABLE END TERMINATION
LT PANEL
LIGHTNING ARRESTOR
STREET LIGHT

STREET LIGHT
TELEPHONE SYSTEM

**TESTING** 

- 95% completed
- Transformers, DG sets erected
- FP & TP erected
- 77% completed
- 80% completed
- 05 nos transformer panel erected
- 80% Completed)
- Pole erection work
- HDPE pipe laying work in progress
- -IR TEST completed