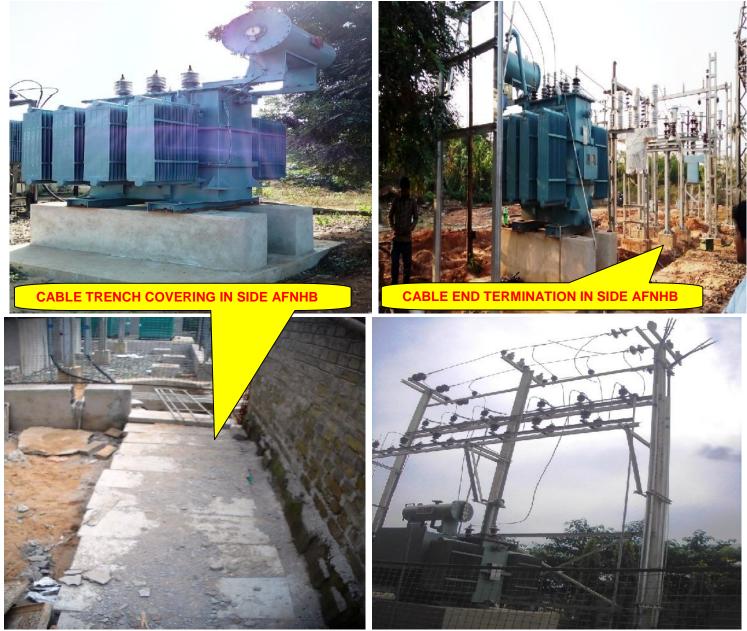

#### **EXTERNAL ELECTRICAL WORK AT CESU PREMISES (A)**

**EXTERNAL ELECTRICAL (PART-A)** - (Overall completion- 90%)

PROGRESS: All works completed

N.B:- CESU DIRECTED TO MRT DIVISION FOR INSTALLATION OF COMMON METERING & CHARGING WILL BE DONE SHORTLY.

### **EXTERNAL ELECTRICAL WORK AT AFNHB SITE PREMISES (B)**

CABLE LAYING FROM TRF TO PANEL AT S/S-2

#### EXTERNAL ELECTRICAL (PART-B) - (Overall completion- 96%)

#### PROGRESS:

CIVIL FOUNDATIONS EQUIPMENT ERECTION STRUCTURE ERECTION CABLE LAYING CABLE END TERMINATION LT PANEL LIGHTNING ARRESTOR STREET LIGHT TELEPHONE SYSTEM TESTING - 95% completed

- 100% completed
- FP & TP erected
- 100% completed
- 95% completed
- 100% Completed
- 100% Completed)
- 75% Completed
- Telephone cabling work in progress
- -IR TEST completed