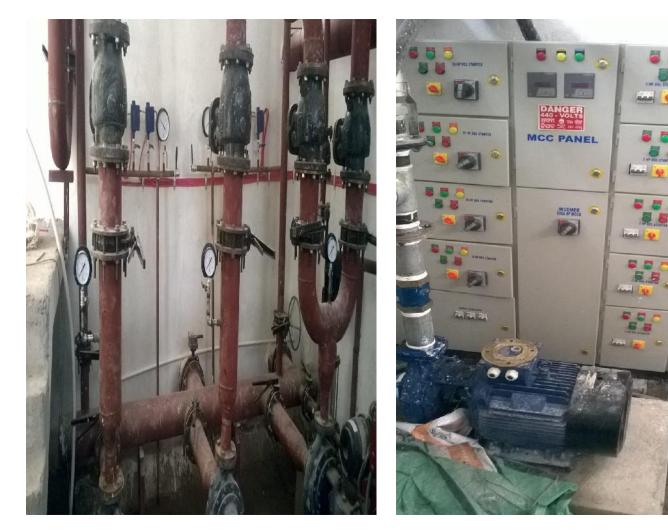

# PUMP ROOM

# PUMP ROOM

**PROGRESS:** Installation completed & testing work in progress.