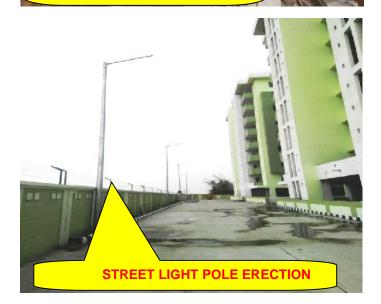

#### 2. External Development Work

- (a) Roads works completed
- (b) Drains work completed.
- (c) Cable laying completed.

(d) Fixing of street lights except 2 nos completed these 2 nos poles are to be installed at temporary substation of M/s OICL. The same shall be completed after energization of substation.

#### PROGRESS:

CIVIL FOUNDATIONS EQUIPMENT ERECTION STRUCTURE ERECTION CABLE LAYING CABLE END TERMINATION LT PANEL LIGHTNING ARRESTOR STREET LIGHT TELEPHONE SYSTEM TESTING - 95% completed

- 100% completed
- FP & TP erected
- 100% completed
- 95% completed
- 100% Completed
- 100% Completed)
- 75% Completed
- Telephone cabling work in progress
- -IR TEST completed