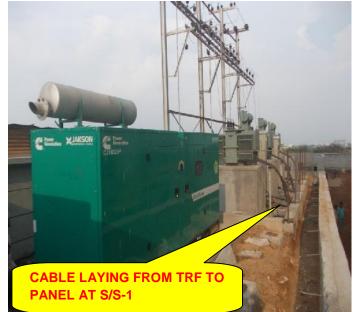

### **EXTERNAL ELECTRICAL WORK AT AFNHB SITE PREMISES (B)**

CABLE LAYING FROM TRF TO PANEL AT S/S-2

#### PROGRESS:

CIVIL FOUNDATIONS EQUIPMENT ERECTION STRUCTURE ERECTION CABLE LAYING CABLE END TERMINATION LT PANEL LIGHTNING ARRESTOR STREET LIGHT TELEPHONE SYSTEM TESTING - 95% completed

- 100% completed
- FP & TP erected
- 100% completed
- 95% completed
- 100% Completed
- 100% Completed)
- 75% Completed
- Telephone cabling work in progress
- -IR TEST completed