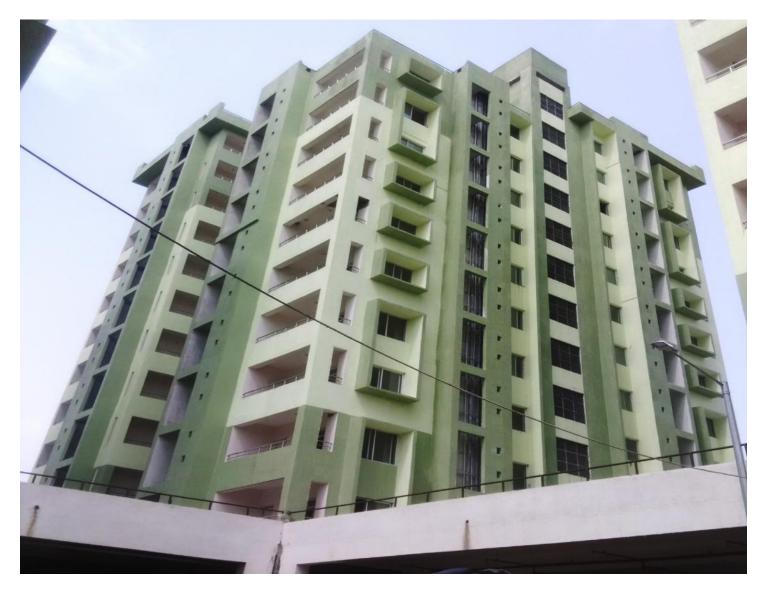

#### TOWER NO: E SAILOR (Overall completion-96.25%)

Total floors:S1+S2+11Total Flats:43

#### TOWER NO: F SAILOR (Overall completion-93.55%)

Total floors:S1+S2+11Total Flats:43

#### **TOWER NO:** G SAILOR (Overall completion-99.5%)

Total floors:S1+S2+11Total Flats:42