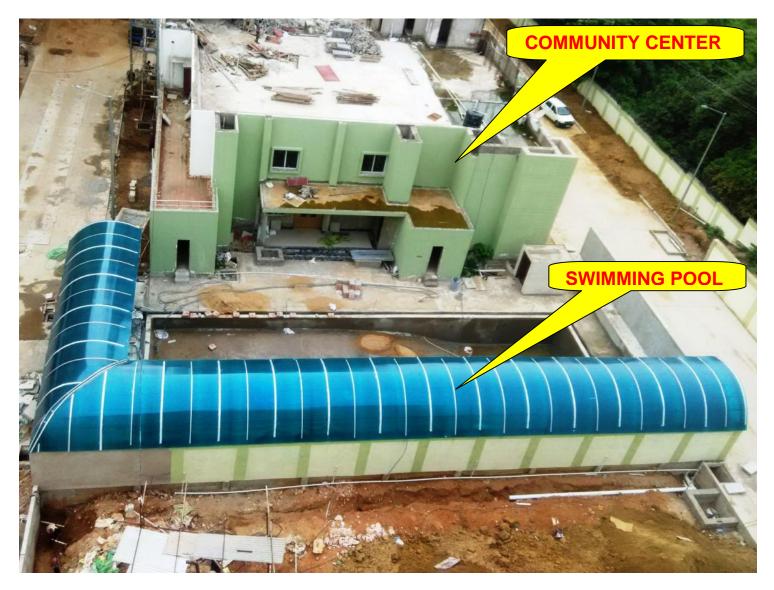

3. <u>Lift Work</u>: Commissioning of Lifts, 06 blocks completed, balance one block work in progress EDC by end Jun 18.

4. **Swimming Pool:** Civil work completed, finishing work is in progress EDC 30 Jun 18

### **SWIMMING POOL**

**<u>SWIMMING POOL-</u>** (Overall completion- 77%)

**PROGRESS:** Plastering work in progress.