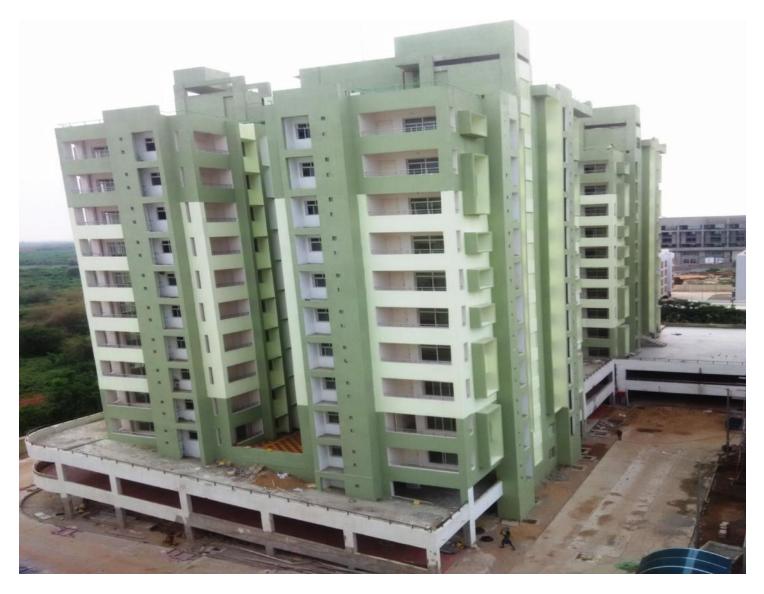

# PROGRESS BHUBANESWAR AS ON 15 JUN 2018 WEB UP DATE FOR AFNHB BHUBANESWAR PROJECT

1. Dismantling and removing of Batching plant 100% completed,

5. **<u>STP</u>**: Civil work and mechanical installation completed. Testing in progress.

6. **<u>Towers</u>**: Balance work of firefighting, internal wirings, paintings, door fixing in few flats are in progress. No major work pending. Testing and commissioning of all services is in progress.