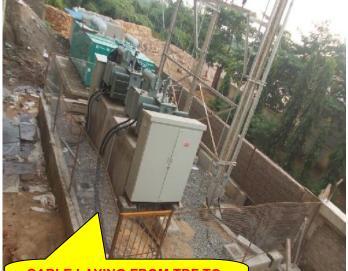

### **EXTERNAL ELECTRICAL WORK AT AFNHB SITE PREMISES (B)**

CABLE LAYING FROM TRF TO PANEL AT S/S-2

#### PROGRESS:

CIVIL FOUNDATIONS EQUIPMENT ERECTION STRUCTURE ERECTION CABLE LAYING CABLE END TERMINATION LT PANEL LIGHTNING ARRESTOR STREET LIGHT TELEPHONE SYSTEM TESTING - 95% completed

- 100% completed
- FP & TP erected
- 100% completed
- 95% completed
- 100% Completed
- 100% Completed)
- 75% Completed
- Telephone cabling work in progress
- -IR TEST completed