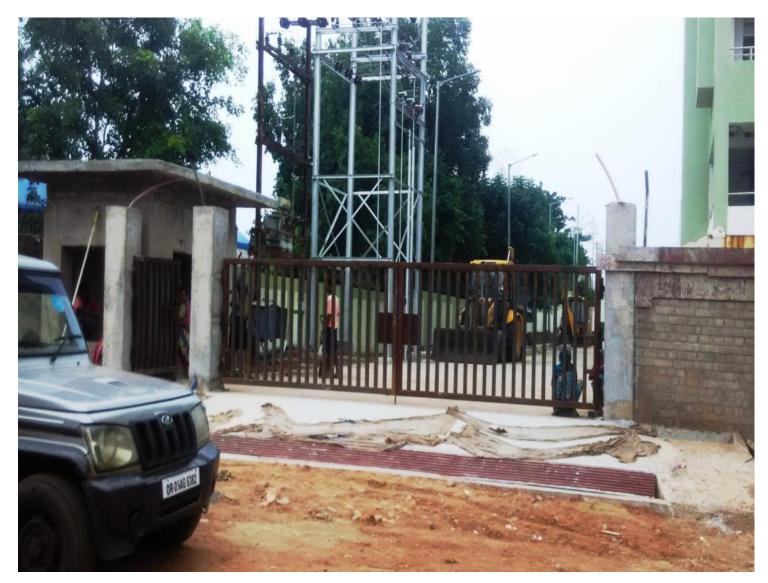

:

BRICK WORK PAINTING ELECTRICAL WORK FIRE FIGHTING WORK DOOR & WINDOW FIXING EXTERNAL PAINT TILING

- 90% completed
- 100% (1<sup>st</sup> coat paint completed)
- 90% completed
- 85% completed
- 60% completed
- 75% completed
- 80% completed

### **SWIMMING POOL**



**<u>SWIMMING POOL-</u>** (Overall completion- 77%)

**PROGRESS:** Plastering work in progress.

#### LIFT WORK



### LIFT WORK (Overall completion- 95%)

Lift commissioning completed A, B, C, D, E & G block.

Commissioning of lift in F block will be completed by 30 JUNE 18.

# EXTERNAL DRAIN WORK



EXTERNAL DRAIN WORK (Overall completion- 99%)

**PROGRESS:** Cover casting work in progress.

# **RECHARGE PIT**



**<u>RECHARGE PIT</u>** (Overall completion- 96%)

**PROGRESS:** Back filling work in progress.

# <u>GATE</u>



**PROGRESS:** Fixing work in progress.

# PUMP ROOM



# PUMP ROOM

**PROGRESS:** Installation completed & testing work in progress.

#### **EXTERNAL ELECTRICAL WORK AT CESU PREMISES (A)**



**EXTERNAL ELECTRICAL (PART-A)** - (Overall completion- 90%)

PROGRESS: All works completed

N.B:- CESU DIRECTED TO MRT DIVISION FOR INSTALLATION OF COMMON METERING & CHARGING WILL BE DONE SHORTLY.

### **EXTERNAL ELECTRICAL WORK AT AFNHB SITE PREMISES (B)**



CABLE LAYING FROM TRF TO PANEL AT S/S-2







#### EXTERNAL ELECTRICAL (PART-B) - (Overall completion- 96%)

#### PROGRESS:

CIVIL FOUNDATIONS EQUIPMENT ERECTION STRUCTURE ERECTION CABLE LAYING CABLE END TERMINATION LT PANEL LIGHTNING ARRESTOR STREET LIGHT TELEPHONE SYSTEM TESTING - 95% completed

- 100% completed
- FP & TP erected
- 100% co