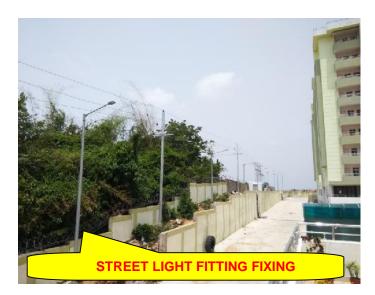

#### 2. External Development Work

- (a) Roads works completed
- (b) Drains work completed.
- (c) Cable laying completed.

(d) Fixing of street lights except 2 nos completed these 2 nos poles are to be installed at temporary substation of M/s OICL. The same shall be completed after energization of substation.

#### PROGRESS:

CIVIL FOUNDATIONS EQUIPMENT ERECTION STRUCTURE ERECTION CABLE LAYING CABLE END TERMINATION LT PANEL LIGHTNING ARRESTOR STREET LIGHT TELEPHONE SYSTEM TESTING - 95% completed

- 100% completed
- FP & TP erected
- 100% completed
- 95% completed
- 100% Completed
- 100% Completed)
- 75% Completed
- Telephone cabling work in progress
- -IR TEST completed