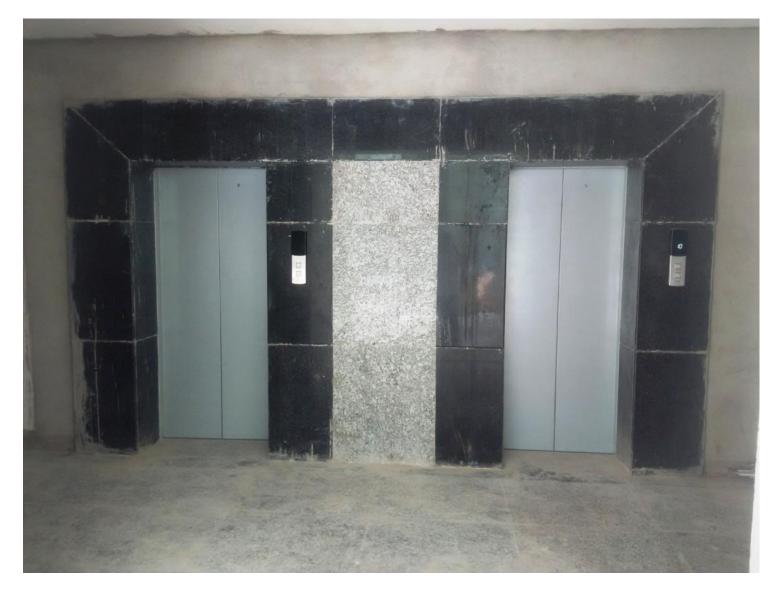

3. <u>Lift Work</u>: Commissioning of Lifts, 06 blocks completed, balance one block work in progress EDC by end Jun 18.

4. **Swimming Pool:** Civil work completed, finishing work is in progress EDC 30 Jun 18

### LIFT WORK (Overall completion- 95%)

Lift commissioning completed A, B, C, D, E & G block.

Commissioning of lift in F block will be completed by 30 JUNE 18.