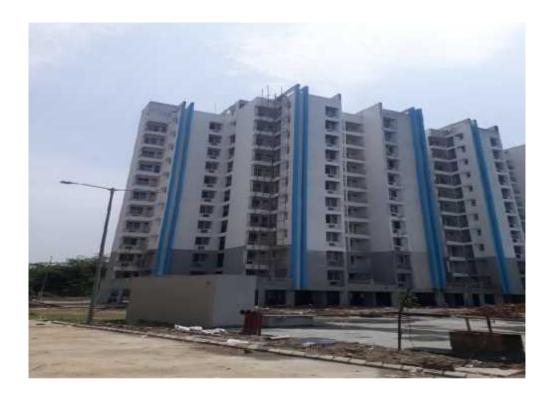

### TOWER 2 - (OVER ALL COMPLETION = 83.81%)

PROGRESS - WATER PROOFING OF TOILETS AND BALCONIES

ALL DRAINS VIZ, WASTE SOIL, RAIN, GI, GAS PIPELINES LAID IN STILT.

LIFT INSTALATION WORK

EXTERNAL PRIMER 90% COMPLETED SOLAR HEATER FITMENT COMPLETED INTERNAL PAINTING WORK IN PROGESS

PLASTER REPAIR 75% COMPLETED TILE REPAIR WORK IN PROGRESS

**FIXING OF METER PANELS** 

LIFT FASIA STONE CLADDING IN PROGRESS TESTING OF PLUMBING & SANITARY PIPES

PENDING WORK- PLUMBING & ELECTRICAL SHAFT SHUTTERS

FIXING OF TEAK WOOD DOOR SHUTTERS.

FIXING OF SHUTTERS IN ALUMINIUM WINDOWS. FIXING OF GARBAGE CHUTE IN GARBAGE SHAFT.

**EXTERNAL TEXTURE PANT** 

FITMENT OF CP & SANITARY FIXTURES IN TOILETS, KITCHENS.