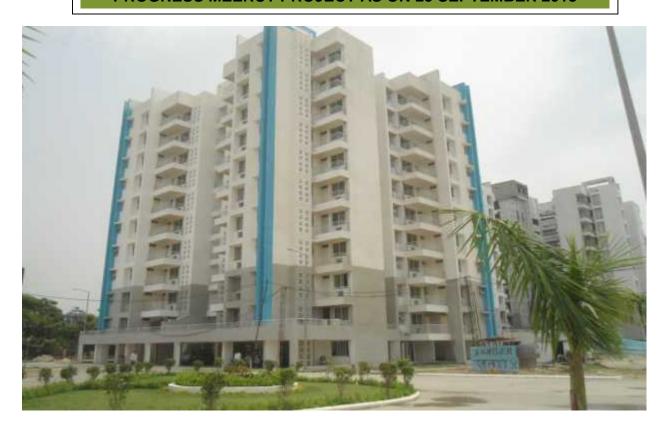

- 1. **PROGRESS IN TOWERS.** Satisfactory progress has been achieved in finishing internal works. However there are slight slippages as per the Mile Stone. Progress is being monitored closely by the Board and contractor chased for expediting the pace of work to complete the work as scheduled.
- 2. **PROGRESS IN COMMON AREA.** Following Common area works are in progress:
  - (a) Road works More than 50% completed and work in progress, EDC **Nov 18**.
  - (b) Laying of main Water supply line completed connection from MDA awaited, testing and commissioning pending. EDC **Nov 18**.
  - (c) Internal Storm Water line completed, Connection to MDA storm water drain pending, EDC **Dec 18.**
  - (d) Laying of internal Sewage line completed, testing, commission and connection to MDA is pending. EDC **Dec 18.**
  - (e) Works In progress for landscaping, STP and swimming Pool. EDC Nov 18.
- 3. <u>LIFT WORK.</u> Both low and high speed testing of lifts installed in Block A,F,G,H and Community Center have been completed. Installation of lifts has been completed in Block B & J. Whereas Installation works in Block C,D and E are in progress.
- 4. **EXTERNAL ELECTRIFICATION AND FIRE NOC.** NOC obtained.