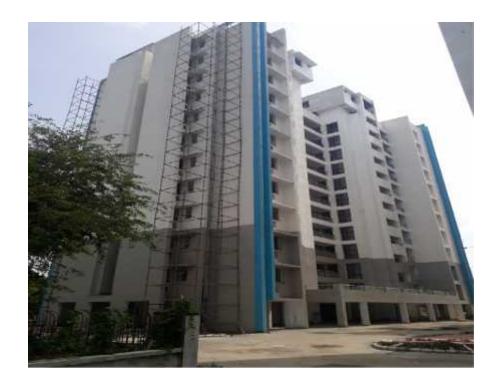

# TOWER 3 – (OVER ALL COMPLETION = 76.87%)

PROGRESS- VITRIFIED FLOOR TILES IN PROGRESS

LYING OF SEWER & STROM WATER LINE AT STILT FLOOR COMPLETED

EXTERNAL PLASTER 98% COMPLETED
EXTERNAL PRIMER 90% COMPLETED
PCC AT STILT FLOOR 95% COMPLETED
FLOORING OF STAIRCASE AND CORIDOOR
FIXING OF TILES IN TOILETS IN PROGRESS

WATER PROOFING IN TOILET, KITCHEN& BALCONIES

PENDING WORK - PLUMBING & ELECTRICAL SHAFT SHUTTERS

CC FLOORING AT STILT FLOOR.
INTERNAL & EXTERNAL PAINTING.

**FIXING OF DOOR SHUTTERS.** 

**FIXING OF FRAME & SHUTTERS IN WINDOWS.** 

TILING IN OH WATER TANK & GI PIPE LINE AT TERRACE.

**CP & SANITARY FIXTURES** 