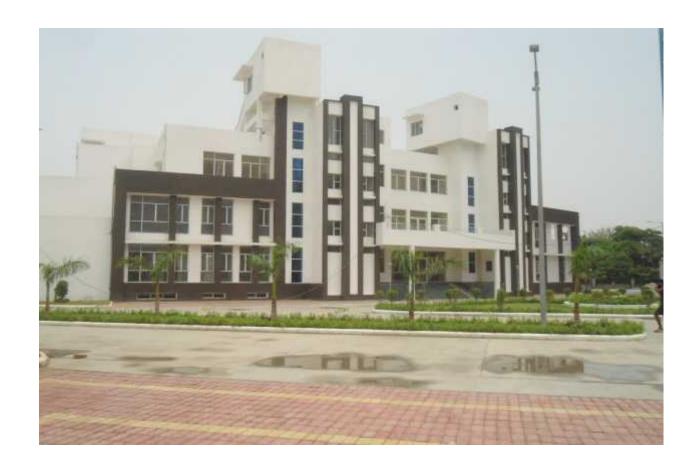

# **COMMUNITY CENTRE – (OVER ALL COMPLETION = 97.62%)**

PROGRESS- INTERNAL OBD IN COMMON AREAS & 2ND FLOOR.

FIXING OF LIGHTS & FAN AT GROUND FLOOR.

**EXTERNAL TEXTURE PAINT COMPLETED.** 

**SUB MAIN WIRING COMPLETED.** 

FITMENT OF CP FITTINGS IN TOILET & KITCHEN

**INTERNAL OBD 2ND COAT IN PROGRESS** 

PENDING WORK. FINAL COAT OF ENAMAL PAINT ON DOOR SHUTTERS.

FIRE FIGHTING EQUIPMENT IN FIRE SHAFT. FIXING OF LIGHTS & FAN AT BASMENT