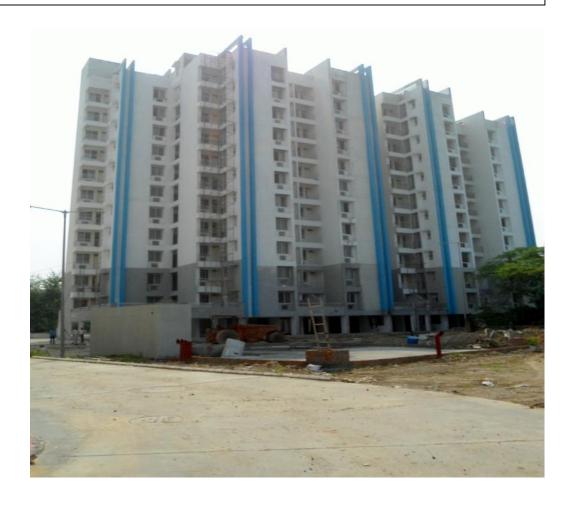

## TOWER - B (OVER ALL COMPLETION = 83.81%)

PROGRESS – WATER PROOFING OF TOILETS AND BALCONIES

INTERNAL WIRING IN PROGRESS
EXTERNAL PRIMER 95% COMPLETED
SOLAR HEATER FITMENT COMPLETED
INTERNAL PAINTING WORK IN PROGESS
TILE REPAIR WORK IN ROOMS COMPLETED

**FIXING OF METER PANELS** 

LIFT FASIA STONE CLADDING COMPLETED FIRE FIEGHTING WORK IN PROGRESS

PENDING WORK- PLUMBING & ELECTRICAL SHAFT SHUTTERS

FIXING OF TEAK WOOD DOOR SHUTTERS.

FIXING OF SHUTTERS IN ALUMINIUM WINDOWS. FIXING OF GARBAGE CHUTE IN GARBAGE SHAFT.

**EXTERNAL TEXTURE PANT** 

FITMENT OF CP& SANITARY FIXTURES IN TOILETS, KITCHENS.