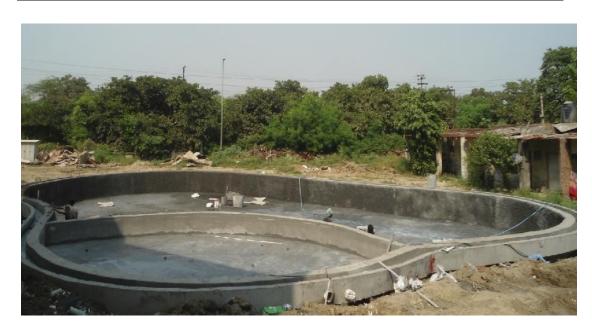

# **SWIMMING POOL** – (OVER ALL COMPLETION = 42.89%)

PROGRESS - RCC OF KIDS POOL FOUNDATION

**CASTING OF RCC WALL COMPLETED** 

WATER PROOFING COMPLETED

CASTING OF BALANCING TANK COMPLETED PUMP ROOM BRICK WORK IN PROGRESS

PENDING WORK - TILING & FINISHING WORK.

FITMENT OF ELE AND MECHANICAL EQUIPMENT.