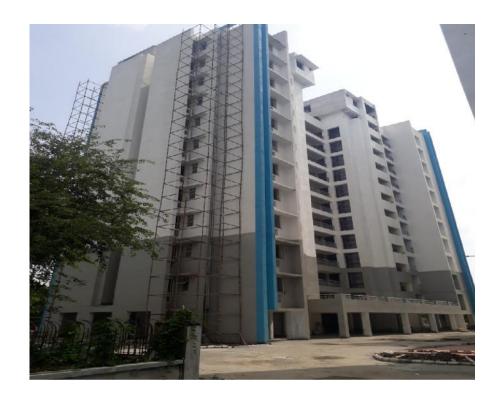

# **TOWER - F** (OVER ALL COMPLETION = 94.91%)

PROGRESS- FIXING OF SOLAR PANEL ON TERRACE COMPLETED.

**ELECTRICAL WIRING IN FLATS COMPLETED.** 

FIXING OF JALI SHUTTERS IN WINDOWSCOMPLETED

FIXING OF METER PANELS COMPLETED

**SUBMAIN WIRING COMPLETED** 

FIXING OF GARBAGE CHUTE IN GARBAGE SHAFT.

PENDING WORK - PLUMBING & ELECTRICAL SHAFT SHUTTERS

**FIXING OF 16 TEAK DOOR SHUTTERS.** 

FINAL COAT OF OBD IN FLATS.

FINAL COAT OF ENAMAL PAINT ON DOOR SHUTTERS, POLISH ON TEAK

**CP FITTINGS IN TOILET AND KITCHENS.** 

**LETTER BOXES & NUMBER PLAT** 