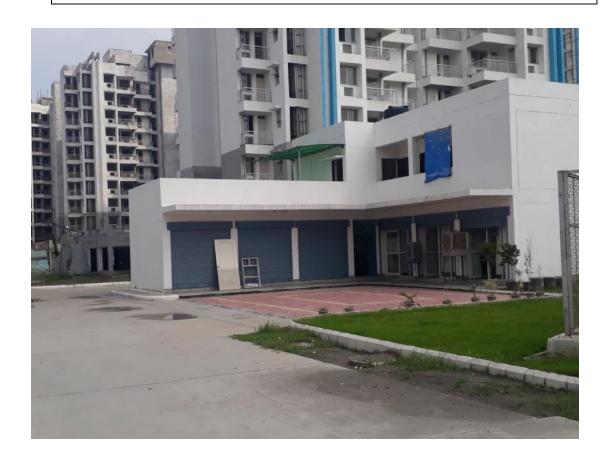

# FACILITY BLOCK - (OVER ALL COMPLETION = 96.26%)

PROGRESS- 1<sup>st</sup> COAT OF ENAMEL PAINT COMPLETED.

**EXTERNAL TEXTURE PAINT FINAL COAT** 

FIXING OF INTERLOCKING TILES IN SEETING AREA.

**PENDING WORK –** 

OBD FINAL COAT AT ALL FLOOR.

FINAL COAT OF ENAMAL PAINT ON ROLLING SHUTTERS.

**SUB MAIN WIRING IN SHAFT.** 

FIRE FIGHTING EQUIPMENT IN FIRE SHAFT.

MAIN GATE & BOUNDARY WALL - 80.15 % WORK IS COMPLETED

**ROAD WORK - 50.68 % COMPLETED.** 