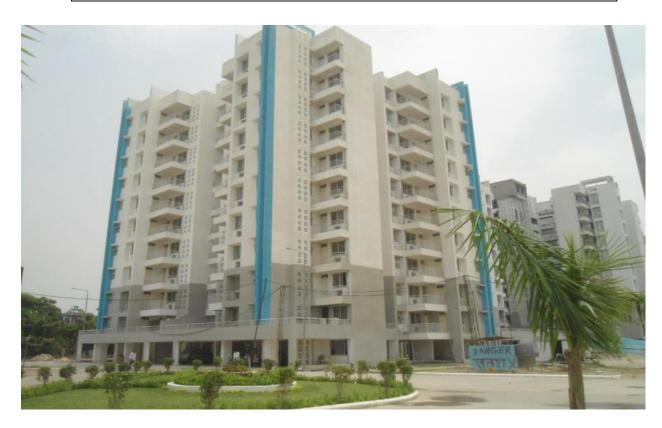

- 1. **PROGRESS IN TOWERS.** Satisfactory progress has been achieved in finishing internal works. Progress is being monitored closely by the Board and contractor chased for expediting the pace of work to complete the work as scheduled.
- 2. **PROGRESS IN COMMON AREA.** Following Common area works are in progress:
- (a) Road works approx 60% completed and work in progress, EDC Nov 18.
- (b) Laying of main Water supply line completed and connection from MDA awaited, testing and commissioning pending. EDC Nov 18.
- (c) Internal Storm Water line completed, Connection to MDA storm water drain pending, EDC Dec 18.
- (d) Laying of internal Sewage line completed, testing, commission and connection to MDA is pending. EDC Dec 18.
- (e) Works in progress for landscaping, STP and swimming Pool. EDC Nov 18.
- 3. <u>LIFT WORK</u>. Both low and high speed testing of lifts installed in Block A,F,G,H and Community Center have been completed. Installation of lifts has been completed in Block B & J. Installation works in Block C, D and E is in progress.
- 4. **EXTERNAL ELECTRIFICATION AND FIRE NOC.** NOC obtained.
- 5. **STATUS OF PARTIAL OCCUPANCY.** Plan revalidation from MDA obtained, application for partial OC to MDA under preparation by Architect & would be submitted by 2<sup>nd</sup> week of Nov 18.

## **TOWER -A** (OVER ALL COMPLETION = 97.63%)

JOBS COMPLETED - CC FLOORING AT STILT FLOOR.

**EXTERNAL TEXTURE PAINT98%.** 

**ALUMINIUM WINDOWS** 

FIXING OF SHUTTERS OF PLUMBING & ELECTRICAL SHAFT95%.

SUB MAIN WIRING IN ELECTRICAL SHAFTCOMPLETED