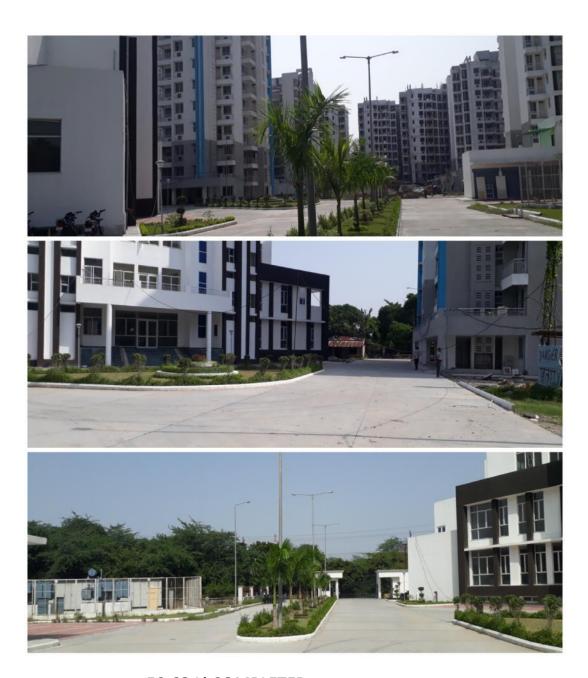

FITMENT OF METERS IN METER PANELS
FITMENT OF LIGHT FIXERS 95% COMPLETED
FIXING OF GARBAGE CHUTE COMPLETED
FIXING OF SOLAR PANEL ON TERRACE
TESTING OF ELECTRICAL WIRING

PENDING WORK- FINAL COAT OF OBD IN FLATS- JUST PRIOR TO H/O

OBD FINAL COAT AT ALL FLOOR.

FINAL COAT OF ENAMAL PAINT ON ROLLING SHUTTERS.

**SUB MAIN WIRING IN SHAFT.** 

FIRE FIGHTING EQUIPMENT IN FIRE SHAFT.

MAIN GATE & BOUNDARY WALL - 80.15 % WORK IS COMPLETED

**ROAD WORK - 50.68 % COMPLETED.** 