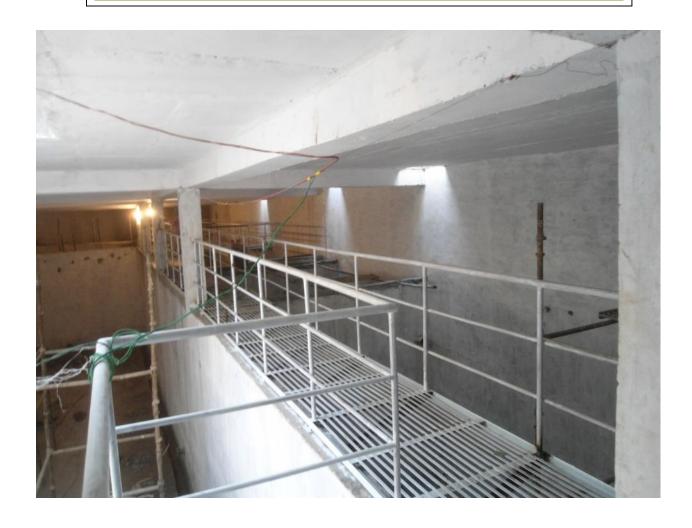

# STP - OVER ALL COMPLETION = 42.25%)

PROGRESS - WATER PROOFING OF TOP SLAB COMPETED.

INTERNAL PARTITION WALLS COMPLETED
INTERNAL PLASTER WORK COMPLETED
INTERNAL WHITE WASH IN PROGRESS.
FABRICATION AND FIXING M.S. WALK WAY

PENDING WORK - FITMENT OF PUMPS & EQUIPMENTS IN PUMP ROOM.