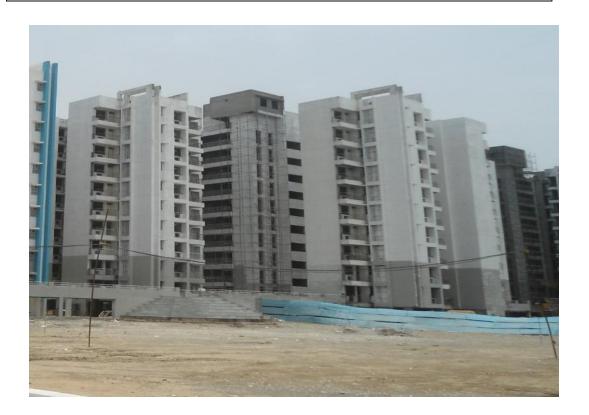

- 1. **PROGRESS IN TOWERS.** Satisfactory progress has been achieved in finishing internal works. Progress is being monitored closely by the Board and contractor chased for expediting the pace of work to complete the work as scheduled.
- 2. **PROGRESS IN COMMON AREA.** Following Common area works are in progress:
- (a) Road works approx 60% completed and work in progress, EDC Nov 18.
- (b) Laying of main Water supply line completed and connection from MDA awaited, testing and commissioning pending. EDC Nov 18.
- (c) Internal Storm Water line completed, Connection to MDA storm water drain pending, EDC Dec 18.
- (d) Laying of internal Sewage line completed, testing, commission and connection to MDA is pending. EDC Dec 18.
- (e) Works in progress for landscaping, STP and swimming Pool. EDC Nov 18.
- 3. <u>LIFT WORK</u>. Both low and high speed testing of lifts installed in Block A,F,G,H and Community Center have been completed. Installation of lifts has been completed in Block B & J. Installation works in Block C, D and E is in progress.
- 4. **EXTERNAL ELECTRIFICATION AND FIRE NOC.** NOC obtained.
- 5. **STATUS OF PARTIAL OCCUPANCY.** Plan revalidation from MDA obtained, application for partial OC to MDA under preparation by Architect & would be submitted by 2<sup>nd</sup> week of Nov 18.