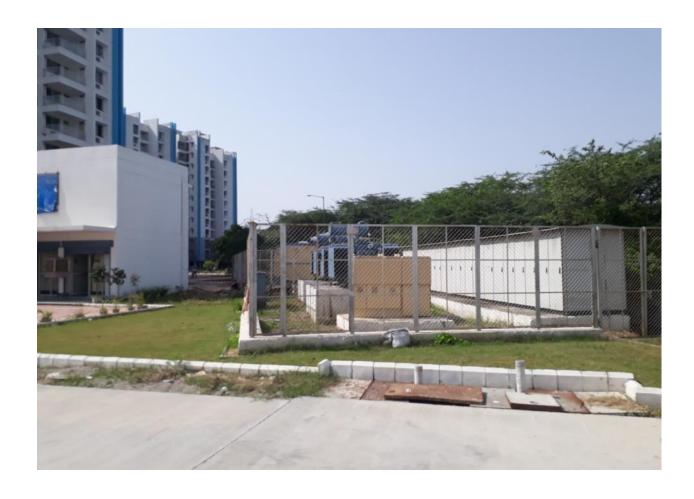

# **ELECTRICAL SUB STATION - (OVERALL COMPLETION 95.00 %)**

PROGRESS - FITMENT OF FEEDER PILLAR COMPLETED EXCEPT FP 9.

LAYING OF LT CABLES UPTO THE BLOCKS IS COMPLETED.

STREET LIGHT CABLES LAID 33 POLES ERECTED.

METER FITMENT IN METER PANELS COMPLETED IN BLOCK 1,6,7,8

COMPLETED

PENDING WORK - ENERGISING OF SUB STATION