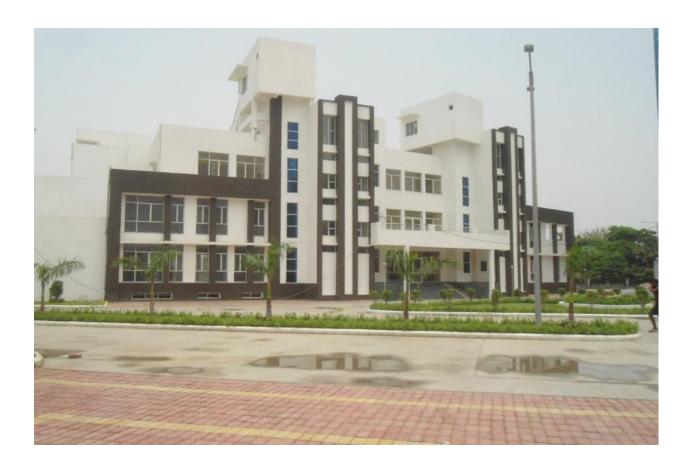

# **COMMUNITY CENTRE – (OVER ALL COMPLETION = 97.62%)**

PROGRESS- INTERNAL OBD IN COMMON AREAS & 2<sup>ND</sup> FLOOR.

FIXING OF LIGHTS & FAN AT GROUND FLOOR.

**EXTERNAL TEXTURE PAINT COMPLETED.** 

**SUB MAIN WIRING COMPLETED.** 

FITMENT OF CP FITTINGS IN TOILET & KITCHEN

INTERNAL OBD 2<sup>ND</sup> COATIN PROGRESS

PENDING WORK - FINAL COAT OF ENAMAL PAINT ON DOOR SHUTTERS.

FIRE FIGHTING EQUIPMENT IN FIRE SHAFT. FIXING OF LIGHTS & FAN AT BASMENT