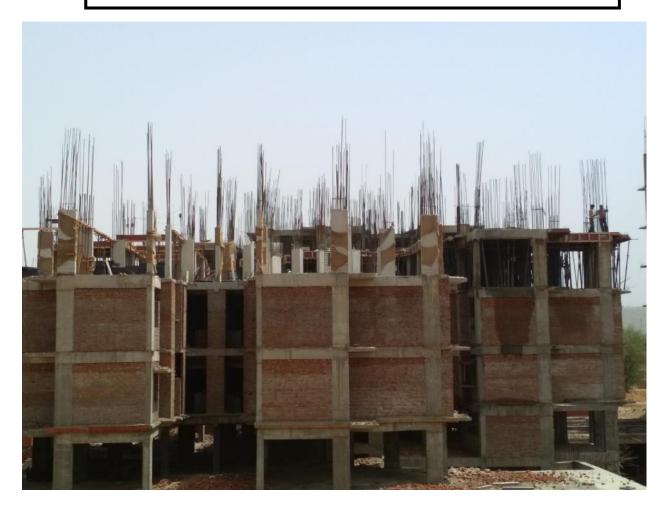

(a) **BLOCK C** Brick work at first floor is in Progress.

Brick work at 2nd floor is in Progress. Lintel work in Progress at 1<sup>st</sup> floor

(b) **BLOCK D** Plumbing work at 1st & 2nd floor

Electric work 1st & 2nd floor is in Progress Doors frame fixing work in at 1st & 2nd floor.

Plaster work in Progress at 1st floor

Shuttering work is in progress of 7th floor slab.

(c) **BLOCK E** Brick work at 3rd floor is in Progress

Brick work at 4th floor is in progress
Brick work at 5thth floor is in progress
Electric work is in progress at 2nd floor
Plumbing work is in Progress at 2nd floor

# C BLOCK:-

- 1. Brick work at first floor is in Progress.
- 2. Brick work at 2nd floor is in Progress.
- 3. Lintel work in Progress at 1<sup>st</sup> floor

# D BLOCK:-

- 1. Plumbing work at 1<sup>st</sup> & 2<sup>nd</sup> floor
- 2. Electric work 1<sup>st</sup> & 2nd floor is in Progress
- 3. Doors frame fixing work in at 1<sup>st</sup> & 2<sup>nd</sup> floor.
- 4. Plaster work in Progress at 1<sup>st</sup> floor
- 5. Shuttering work is in progress of 7<sup>th</sup> floor slab.