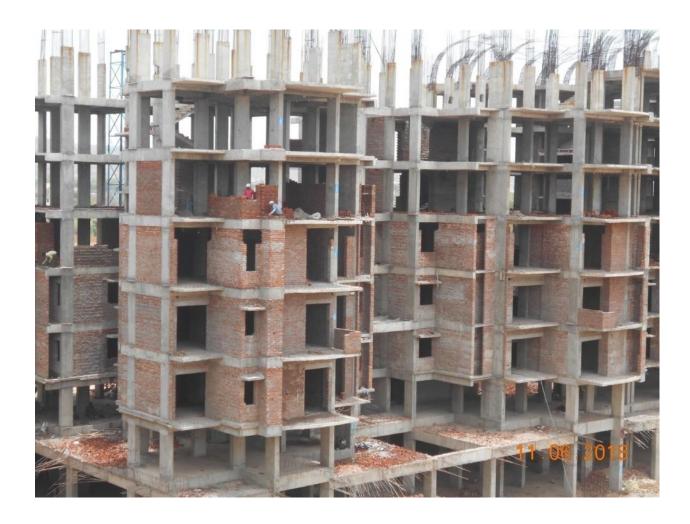

(a) **BLOCK C** Brick work at first floor is in Progress.

Brick work at 2nd floor is in Progress. Lintel work in Progress at 1<sup>st</sup> floor

(b) **BLOCK D** Plumbing work at 1st & 2nd floor

Electric work 1st & 2nd floor is in Progress Doors frame fixing work in at 1st & 2nd floor.

# C BLOCK:-

- 1. Brick work at first floor is in Progress.
- 2. Brick work at 2nd floor is in Progress.
- 3. Lintel work in Progress at 1<sup>st</sup> floor