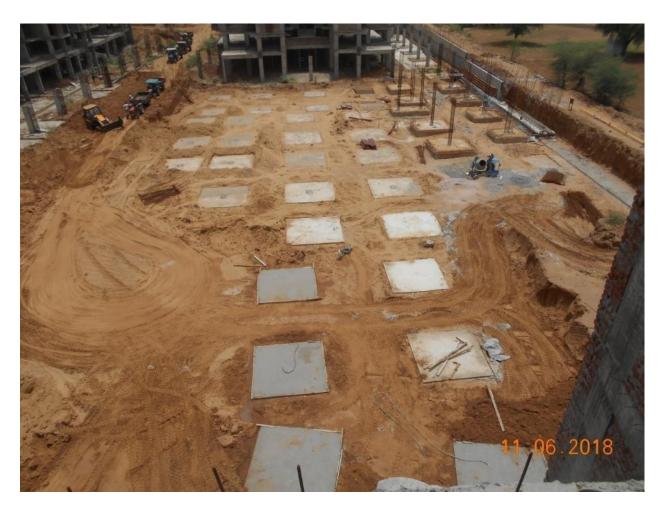

# (h) NON TOWER PART-6

Excavation & dressing work is in Progress

PCC work is in Progress

Shuttering & Reinforcement work of footings & retaining wall

is in progress.

Retaining Wall / Footing & column footing RCC work is in

**Progress** 

## **NON TOWER PART-6**

- 1. Excavation & dressing work is in Progress
- 2. PCC work is in Progress
- 3. Shuttering & Reinforcement work of footings & retaining wall is in progress.
- 4. Retaining Wall / Footing & column footing RCC work is in Progress