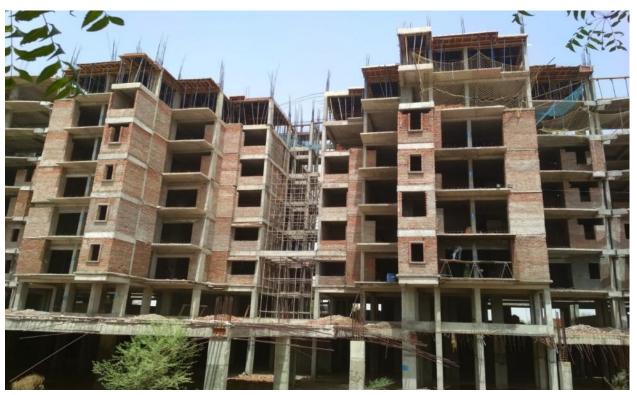

### **E BLOCK:-**

- 1. Brick work at 3<sup>rd</sup> floor is in Progress
- 2. Brick work at 4<sup>th</sup> floor is in progress
- 3. Brick work at 5th<sup>th</sup> floor is in progress
- 4. Electric work is in progress at 2<sup>nd</sup> floor
- 5. Plumbing work is in Progress at 2<sup>nd</sup> floor
- 6. Doors frame fixing work is in Progress at 2<sup>nd</sup> floor
- 7. Plaster work is in Progress at 1st floor
- 8. Shuttering work of E Block 6<sup>th</sup> floor roof is in progress Of balance 2
  Dus
- 9. Reinforcement work is in Progress on the roof of 6<sup>th</sup> floor of Balance of 2 Dus
- 10. 6<sup>th</sup> floor roof slab (2 DUs) casted
- 11. 7<sup>th</sup> floor column starter marking & reinforcement work is in progress.

## F BLOCK:-

- 1. Brick work is in Progress at  $3^{rd}$ ,  $4^{th}$  &  $5^{th}$  floor
- 2. Electric work at 2<sup>nd</sup> floor is in progress
- 3. Plumbing work is in progress at 2<sup>nd</sup> Floor
- 4. Plaster work is in progress at 2<sup>nd</sup> floor
- 5. UPVC doors & windows fixing work is in progress in sample flat.
- 6. Electrical work is in Progress in sample Flat.
- 7. Painting work is in Progress in Sample Flat

# L BLOCK:-

- 1. Brick work is in progress at 2<sup>nd</sup> floor
- 2. Shuttering work is in progress of 3<sup>rd</sup> floor roof slab of balance 3 Dus
- 3. 3<sup>rd</sup> floor roof slab (3 DUs) casted.
- 4. Starter marking of 4<sup>th</sup> floor column is in progress
- 5. Column RCC work is in progress at 3<sup>rd</sup> floor