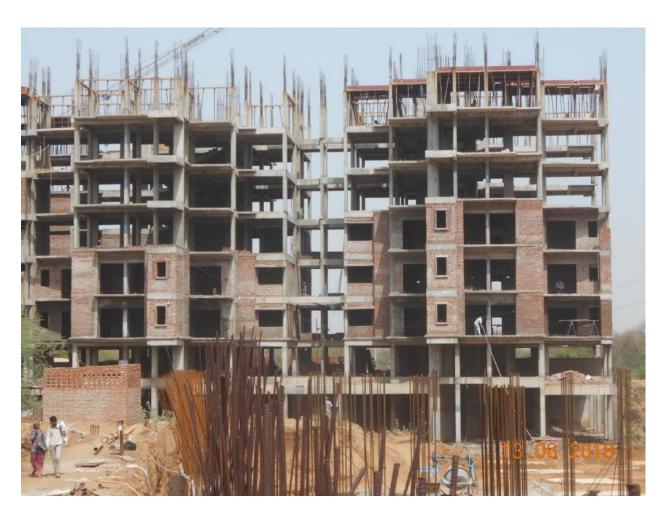

### **E BLOCK:-**

- 1. Brick work at 3<sup>rd</sup> floor is in Progress
- 2. Brick work at 4<sup>th</sup> floor is in progress
- 3. Brick work at 5th<sup>th</sup> floor is in progress
- 4. Electric work is in progress at 2<sup>nd</sup> floor
- 5. Plumbing work is in Progress at 2<sup>nd</sup> floor
- 6. Doors frame fixing work is in Progress at 2<sup>nd</sup> floor
- 7. Plaster work is in Progress at 1st floor
- 8. Shuttering work of E Block 6<sup>th</sup> floor roof is in progress Of balance 2
  Dus
- 9. Reinforcement work is in Progress on the roof of 6<sup>th</sup> floor of Balance of 2 Dus
- 10. 6<sup>th</sup> floor roof slab (2 DUs) casted
- 11. 7<sup>th</sup> floor column starter marking & reinforcement work is in progress.

## F BLOCK:-

- 1. Brick work is in Progress at  $3^{rd}$ ,  $4^{th}$  &  $5^{th}$  floor
- 2. Electric work at 2<sup>nd</sup> floor is in progress
- 3. Plumbing work is in progress at 2<sup>nd</sup> Floor
- 4. Plaster work is in progress at 2<sup>nd</sup> floor
- 5. UPVC doors & windows fixing work is in progress in sample flat.
- 6. Electrical work is in Progress in sample Flat.
- 7. Painting work is in Progress in Sample Flat