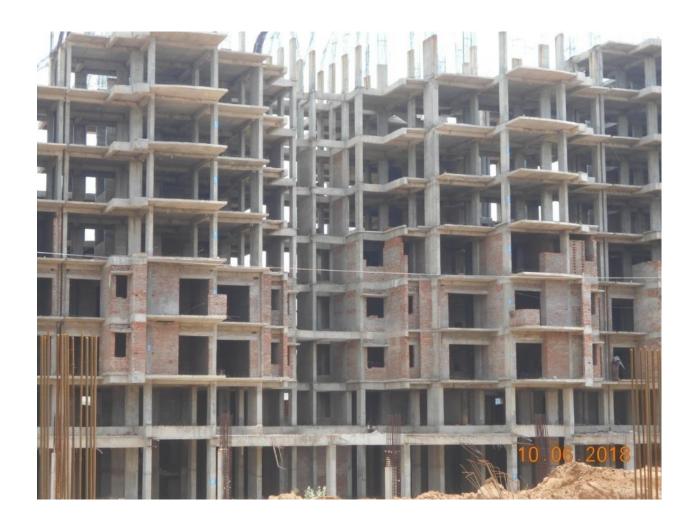

Plaster work in Progress at 1st floor

Shuttering work is in progress of 7th floor slab.

(c) **BLOCK E** Brick work at 3rd floor is in Progress

Brick work at 4th floor is in progress
Brick work at 5thth floor is in progress
Electric work is in progress at 2nd floor
Plumbing work is in Progress at 2nd floor

# D BLOCK:-

- 1. Plumbing work at 1<sup>st</sup> & 2<sup>nd</sup> floor
- 2. Electric work 1<sup>st</sup> & 2nd floor is in Progress
- 3. Doors frame fixing work in at 1<sup>st</sup> & 2<sup>nd</sup> floor.
- 4. Plaster work in Progress at 1<sup>st</sup> floor
- 5. Shuttering work is in progress of 7<sup>th</sup> floor slab.