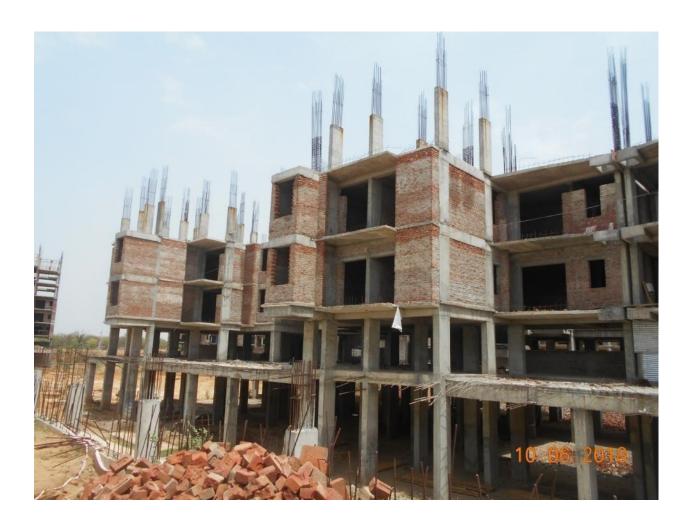

(a) **BLOCK C** Brick work at first floor is in Progress.

Brick work at 2nd floor is in Progress. Lintel work in Progress at 1<sup>st</sup> floor

(b) **BLOCK D** Plumbing work at 1st & 2nd floor

Electric work 1st & 2nd floor is in Progress Doors frame fixing work in at 1st & 2nd floor.

# C BLOCK:-

- 1. Brick work at first floor is in Progress.
- 2. Brick work at 2nd floor is in Progress.
- 3. Lintel work in Progress at 1<sup>st</sup> floor