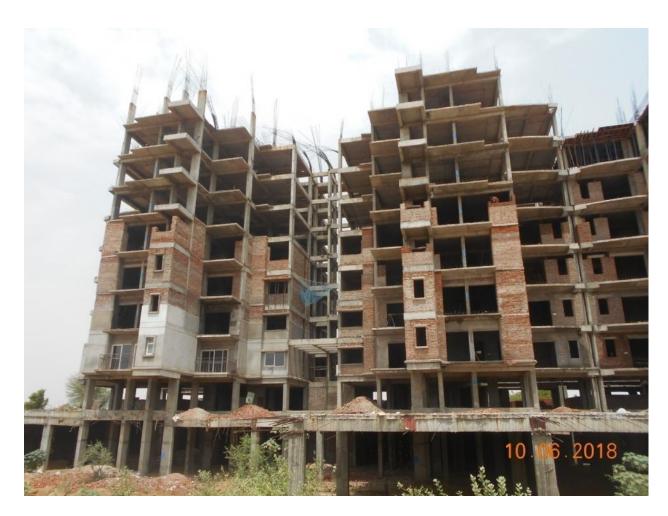

### **E BLOCK:-**

- 1. Brick work at 3<sup>rd</sup> floor is in Progress
- 2. Brick work at 4<sup>th</sup> floor is in progress
- 3. Brick work at 5th<sup>th</sup> floor is in progress
- 4. Electric work is in progress at 2<sup>nd</sup> floor
- 5. Plumbing work is in Progress at 2<sup>nd</sup> floor
- 6. Doors frame fixing work is in Progress at 2<sup>nd</sup> floor
- 7. Plaster work is in Progress at 1st floor
- 8. Shuttering work of E Block 6<sup>th</sup> floor roof is in progress Of balance 2
  Dus
- 9. Reinforcement work is in Progress on the roof of 6<sup>th</sup> floor of Balance of 2 Dus
- 10. 6<sup>th</sup> floor roof slab (2 DUs) casted
- 11. 7<sup>th</sup> floor column starter marking & reinforcement work is in progress.

## F BLOCK:-

- 1. Brick work is in Progress at  $3^{rd}$ ,  $4^{th}$  &  $5^{th}$  floor
- 2. Electric work at 2<sup>nd</sup> floor is in progress
- 3. Plumbing work is in progress at 2<sup>nd</sup> Floor
- 4. Plaster work is in progress at 2<sup>nd</sup> floor
- 5. UPVC doors & windows fixing work is in progress in sample flat.
- 6. Electrical work is in Progress in sample Flat.
- 7. Painting work is in Progress in Sample Flat

# L BLOCK:-

- 1. Brick work is in progress at 2<sup>nd</sup> floor
- 2. Shuttering work is in progress of 3<sup>rd</sup> floor roof slab of balance 3 Dus
- 3. 3<sup>rd</sup> floor roof slab (3 DUs) casted.
- 4. Starter marking of 4<sup>th</sup> floor column is in progress
- 5. Column RCC work is in progress at 3<sup>rd</sup> floor