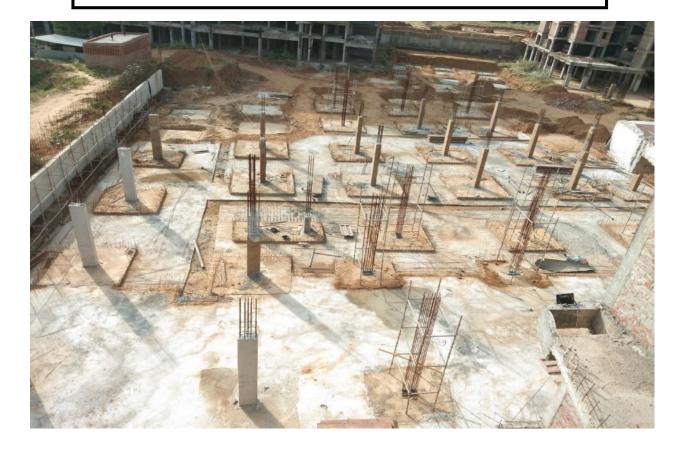

1. Mobilisation of manpower and material is progressively improving at site .The present labour strength is 300 plus.

2. Progress of work :- The following works are in progress in various towers:-

| (a) | <u>BLOCK C</u> | Brick work at 1 <sup>st</sup> floor.<br>Brick work at 2 <sup>nd</sup> floor.<br>Lintel work in Progress at 1 <sup>st</sup> floor.<br>Lintel casting work.                                                                                                                                                                                                                                                                                                                                                                                                                                                                                                                                                                                      |
|-----|----------------|------------------------------------------------------------------------------------------------------------------------------------------------------------------------------------------------------------------------------------------------------------------------------------------------------------------------------------------------------------------------------------------------------------------------------------------------------------------------------------------------------------------------------------------------------------------------------------------------------------------------------------------------------------------------------------------------------------------------------------------------|
| (b) | <u>BLOCK D</u> | <ul> <li>Plumbing work at 1<sup>st</sup>, 2<sup>nd</sup> &amp; 3<sup>rd</sup> floor.</li> <li>Electrical work 2<sup>nd</sup>, 3<sup>rd</sup> &amp; 4<sup>th</sup> floor.</li> <li>Doors frame fixing work at 3<sup>rd</sup> floor.</li> <li>Plaster work at 2<sup>nd</sup> &amp; 3<sup>rd</sup> floor.</li> <li>9th floor slab casted &amp; columns layout, starter making &amp; reinforcement work in Progress.</li> <li>Brick work at 4<sup>th</sup> &amp; 5<sup>th</sup> floor.</li> <li>MS railing fixing work of DUs Balconies at 1<sup>st</sup>, 2<sup>nd</sup> &amp; 3<sup>rd</sup> floor.</li> <li>Drain Excavation, PCC &amp; brick work is in Progress.</li> </ul>                                                                   |
| (c) | <u>BLOCK E</u> | Brick work on 5 <sup>th</sup> & 6 <sup>th</sup> floor.<br>Electric work at 1 <sup>st</sup> , 2 <sup>nd</sup> , 3 <sup>rd</sup> , 4 <sup>th</sup> & 5 <sup>th</sup> floor.<br>Plumbing work at 1 <sup>st</sup> , 2 <sup>nd</sup> , 3 <sup>rd</sup> , 4 <sup>th</sup> & 5 <sup>th</sup> floor.<br>Doors frame fixing at 4 <sup>th</sup> floor.<br>Plaster work is in Progress at 4 <sup>th</sup> floor.<br>9 <sup>th</sup> Floor slab reinforcement & shuttering work in Progress.<br>Lintel casting at 5 <sup>th</sup> floor work<br>Scaffolding for external work.<br>M.S. Railing fixing in flats balconies 4 <sup>th</sup> , 5 <sup>th</sup> & 6 <sup>th</sup> floor work<br>Progress.<br>Drain Excavation ,PCC & brick work Progress        |
| (d) | <u>BLOCK F</u> | Brick work at 7 <sup>th</sup> and 8 <sup>th</sup> Floor.<br>Electric work at 2 <sup>nd</sup> , 3 <sup>rd</sup> , 4 <sup>th</sup> , 5 <sup>th</sup> , 6 <sup>th</sup> & 7 <sup>th</sup> Floor.<br>Plumbing work at 3 <sup>rd</sup> , 4 <sup>th</sup> , 5 <sup>th</sup> , 6 <sup>th</sup> & 7 <sup>th</sup> Floor.<br>Plaster work at 5 <sup>th</sup> & 6 <sup>th</sup> Floor.<br>Lintel casting at 7 <sup>th</sup> floor.<br>10 <sup>th</sup> Floor Columns reinforcement, shuttering & RCC work.<br>10 <sup>th</sup> floor roof slab shuttering.<br>Scaffolding for external work.<br>M.S. Railing fixing work up to 7 <sup>th</sup> floor.<br>Water proofing work in Toilets at 1 <sup>st</sup> floor.<br>Drain Excavation, PCC & brick work. |
| (e) | BLOCK L        | Brick work at 1 <sup>st</sup> and 2 <sup>nd</sup> floor.<br>At 4 <sup>th</sup> and 5 <sup>th</sup> floor column reinforcement work.                                                                                                                                                                                                                                                                                                                                                                                                                                                                                                                                                                                                            |

|     |                                   | Electrical work at 1 <sup>st</sup> floor.<br>Lintel casting at 2 <sup>nd</sup> floor.<br>Plaster work at 1 <sup>st</sup> & bull mark, chicken wire mesh at 2 <sup>nd</sup><br>floor.<br>Door frame fixing work at 1 <sup>st</sup> & 2 <sup>nd</sup> floor.<br>Plumbing work is in Progress at 1 <sup>st</sup> floor.                                                                                                                      |
|-----|-----------------------------------|-------------------------------------------------------------------------------------------------------------------------------------------------------------------------------------------------------------------------------------------------------------------------------------------------------------------------------------------------------------------------------------------------------------------------------------------|
| (f) | <u>BLOCK H</u>                    | 1 <sup>st</sup> , 2 <sup>nd</sup> & 3 <sup>rd</sup> Floor Plumbing.<br>Electrical work at 2 <sup>nd</sup> & 3 <sup>rd</sup> floor.<br>Plaster work at 1 <sup>st</sup> & 2 <sup>nd</sup> floor.<br>Brick work at 3 <sup>rd</sup> , 4 <sup>th</sup> , 5 <sup>th</sup> and 6 <sup>th</sup> floor.<br>Door frame fixing work at 2 <sup>nd</sup> floor.                                                                                        |
| (g) | <u>BLOCK J</u>                    | Plumbing work at 1 <sup>st</sup> , 2 <sup>nd</sup> , 3 <sup>rd</sup> and 4 <sup>th</sup> floor.<br>Electrical work at 1 <sup>st</sup> & 2 <sup>nd</sup> floor.<br>Plaster work at 1 <sup>st</sup> floor.<br>Brick work at 3 <sup>rd</sup> , 4 <sup>th</sup> and 5 <sup>th</sup> floor.<br>Door frame fixing work at 2 <sup>nd</sup> floor                                                                                                 |
| (h) | <u>NON TOWER</u><br><u>PART-6</u> | Excavation & dressing work.<br>Back filling and compaction of footings work, PCC work.<br>Shuttering & Reinforcement work of footings & retaining<br>wall.<br>Retaining Wall & column footing RCC work.<br>Shuttering, reinforcement & RCC work for footing columns.<br>Excavation & PCC work for DG room between D & L block<br>area.<br>Stitching slab RCC work.<br>Excavation, Dressing & PCC work for DG Room Between<br>D & L Block. |
| (i) | <u>BOUNDARY</u><br>WALL           | Excavation, Dressing & P.C.C. work.<br>R.R.M. work is in Progress.                                                                                                                                                                                                                                                                                                                                                                        |
| (j) |                                   | R.C.C. work for Community centre basement wall.                                                                                                                                                                                                                                                                                                                                                                                           |

#### NON TOWER PART:-

- 1. Excavation & dressing work is in Progress.
- 2. Back filling and compaction of footings work is in Progress.
- 3. PCC work is in Progress.
- 4. Shuttering & Reinforcement work of footings & retaining wall is in Progress.
- 5. Retaining Wall& column footing RCC work is in Progress.
- 6. Shuttering, reinforcement & RCC work is in Progress for footing columns.
- 7. Excavation & PCC work is in Progress for DG room between D & L block area.
- 8. Stitching slab RCC work is in Progress.
- 9. Excavation, Dressing & PCC work is in progress for DG Room between
- D & L Block.