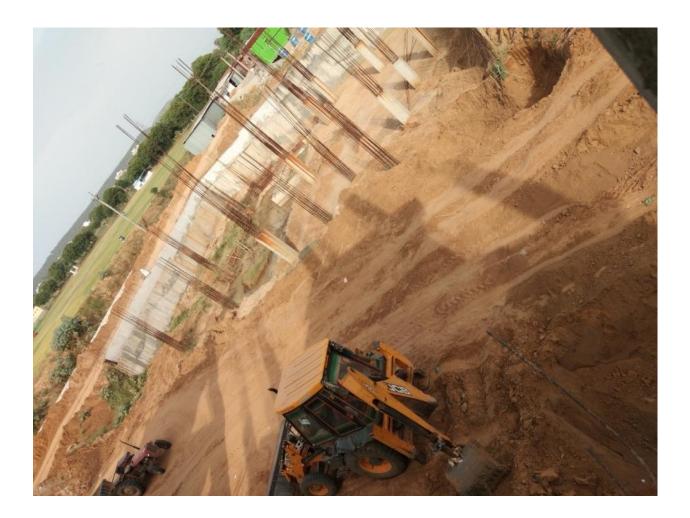

#### NON TOWER PART:-

- 1. Excavation & dressing work is in Progress.
- 2. Back filling and compaction of footings work is in Progress.
- 3. PCC work is in Progress.
- 4. Shuttering & Reinforcement work of footings & retaining wall is in Progress.
- 5. Retaining Wall& column footing RCC work is in Progress.
- 6. Shuttering, reinforcement & RCC work is in Progress for footing columns.
- 7. Excavation & PCC work is in Progress for DG room between D & L block area.
- 8. Stitching slab RCC work is in Progress.
- 9. Excavation, Dressing & PCC work is in progress for DG Room between
- D & L Block.