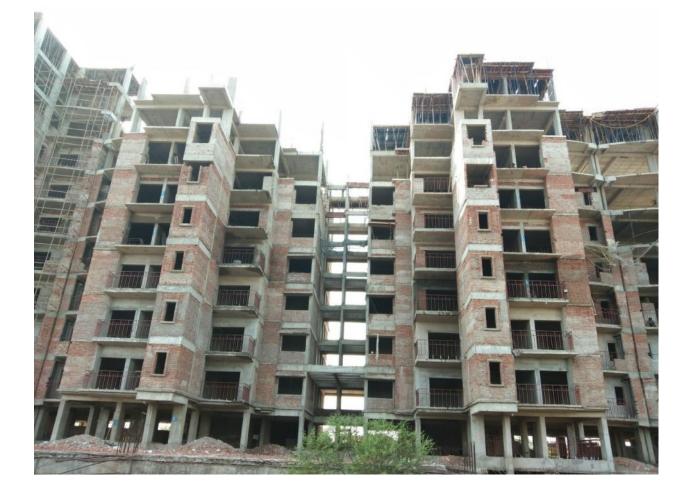

#### F BLOCK:-

- 1. Brick work is in Progress at 7<sup>th</sup> and 8<sup>th</sup> floor.
- 2. Electric work at 2<sup>nd</sup>, 3<sup>rd</sup>, 4<sup>th</sup>, 5<sup>th</sup>, 6<sup>th</sup> & 7<sup>th</sup> floor is in Progress.
- 3. Plumbing work is in Progress at 3rd, 4<sup>th</sup>, 5<sup>th</sup>, 6<sup>th</sup> & 7<sup>th</sup>floor.
- 4. Plaster work is in Progress at 5<sup>th</sup>& 6<sup>th</sup> floor.
- 5. Lintel castingat 7<sup>th</sup> floor work is in Progress.
- 6. 10<sup>th</sup> Floor Columns reinforcement, shuttering & RCC work is in Progress.
- 7. 10<sup>th</sup> floor roof slab shuttering work is in Progress.
- 8. Scaffolding for external work is in Progress.
- 9. M.S. Railing fixing work up to 7<sup>th</sup> floor is in Progress.
- 10. Water proofing work is in progress in Toilets at 1<sup>st</sup> floor.
- 11. Drain Excavation, PCC & brick work is in Progress.

#### L BLOCK:-

- 1. Brick work is in Progress at 1<sup>st</sup> and 2<sup>nd</sup> floor.
- 2. 4<sup>th</sup> and 5<sup>th</sup> Floor column Reinforcement work is in Progress.
- 3. Electrical work is in Progress at 1<sup>st</sup> floor.
- 4. Lintel casting at 2<sup>nd</sup> floor work is in Progress.
- 5. Plaster work is in Progress at 1<sup>st</sup> & bull mark, chicken wire mesh at 2<sup>nd</sup> floor.
- 6. Door frame fixing work is in progress 1<sup>st</sup> & 2<sup>nd</sup> floor.
- 7. Plumbing work is in Progress at 1<sup>st</sup> floor.