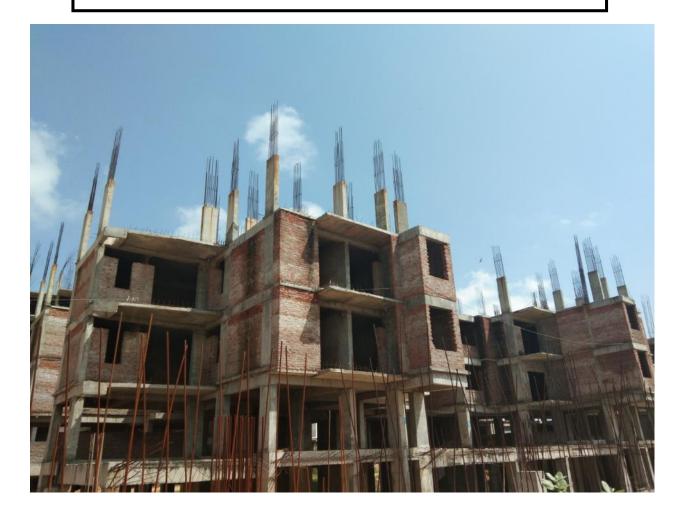

## <u>C BLOCK:-</u>

- Brick work at 1<sup>st</sup> floor is in Progress.
   Brick work at 2<sup>nd</sup> floor is in Progress.
- 3. Lintel work in Progress at 1<sup>st</sup> floor.
- 4. Lintel casting work is in Progress.

#### D BLOCK:-

- 1. Plumbing work at 1<sup>st</sup>, 2<sup>nd</sup>& 3<sup>rd</sup> floor.
- 2. Electrical work 2<sup>nd</sup>, 3<sup>rd</sup> & 4<sup>th</sup> floor is in Progress.
- 3. Doors frame fixing work is in Progress at 3<sup>rd</sup> floor.
- 4. Plaster work is in Progress at 2<sup>nd</sup>& 3<sup>rd</sup> floor.
- 5. 9<sup>th</sup> floor slab casted& 9<sup>th</sup> floor columns layout, starter making & reinforcement work is in Progress.
- 6. Brick work is in Progress at 4<sup>th</sup> & 5<sup>th</sup> floor.
- 7. MS railing fixing work is in Progress of DUs Balconies 1<sup>st</sup>, 2<sup>nd</sup> & 3<sup>rd</sup> floor.
- 8. Drain Excavation, PCC & brick work is in Progress.