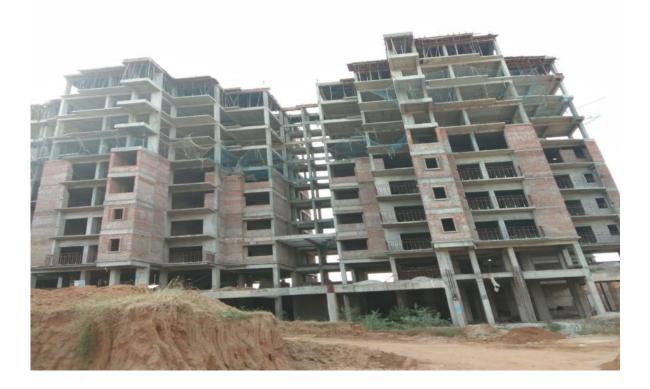

#### F BLOCK:-

- 1. Brick work is in Progress at 7<sup>th</sup> and 8<sup>th</sup> floor.
- 2. Electric work at 2<sup>nd</sup>, 3<sup>rd</sup>, 4<sup>th</sup>, 5<sup>th</sup>, 6<sup>th</sup> & 7<sup>th</sup> floor is in Progress.
- 3. Plumbing work is in Progress at 3rd, 4<sup>th</sup>, 5<sup>th</sup>, 6<sup>th</sup> & 7<sup>th</sup>floor.
- 4. Plaster work is in Progress at 5<sup>th</sup>& 6<sup>th</sup> floor.
- 5. Lintel castingat 7<sup>th</sup> floor work is in Progress.
- 6. 10<sup>th</sup> Floor Columns reinforcement, shuttering & RCC work is in Progress.
- 7. 10<sup>th</sup> floor roof slab shuttering work is in Progress.
- 8. Scaffolding for external work is in Progress.
- 9. M.S. Railing fixing work up to 7<sup>th</sup> floor is in Progress.
- 10. Water proofing work is in progress in Toilets at 1<sup>st</sup> floor.
- 11. Drain Excavation, PCC & brick work is in Progress.

#### L BLOCK:-

- 1. Brick work is in Progress at 1<sup>st</sup> and 2<sup>nd</sup> floor.
- 2. 4<sup>th</sup> and 5<sup>th</sup> Floor column Reinforcement work is in Progress.
- 3. Electrical work is in Progress at 1<sup>st</sup> floor.
- 4. Lintel casting at 2<sup>nd</sup> floor work is in Progress.
- 5. Plaster work is in Progress at 1<sup>st</sup> & bull mark, chicken wire mesh at 2<sup>nd</sup> floor.
- 6. Door frame fixing work is in progress 1<sup>st</sup> & 2<sup>nd</sup> floor.
- 7. Plumbing work is in Progress at 1<sup>st</sup> floor.