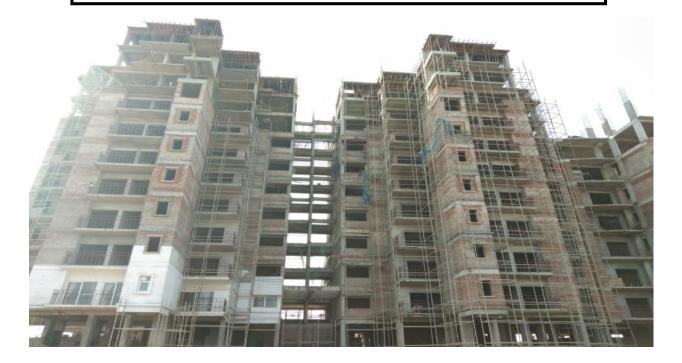

#### F BLOCK:-

- 1. Brick work is in Progress at 7<sup>th</sup> and 8<sup>th</sup> floor.
- 2. Electric work at 2<sup>nd</sup>, 3<sup>rd</sup>, 4<sup>th</sup>, 5<sup>th</sup>, 6<sup>th</sup> & 7<sup>th</sup> floor is in Progress.
- 3. Plumbing work is in Progress at 3rd, 4<sup>th</sup>, 5<sup>th</sup>, 6<sup>th</sup> & 7<sup>th</sup>floor.
- 4. Plaster work is in Progress at 5<sup>th</sup>& 6<sup>th</sup> floor.
- 5. Lintel castingat 7<sup>th</sup> floor work is in Progress.
- 6. 10<sup>th</sup> Floor Columns reinforcement, shuttering & RCC work is in Progress.
- 7. 10<sup>th</sup> floor roof slab shuttering work is in Progress.
- 8. Scaffolding for external work is in Progress.
- 9. M.S. Railing fixing work up to 7<sup>th</sup> floor is in Progress.
- 10. Water proofing work is in progress in Toilets at 1<sup>st</sup> floor.
- 11. Drain Excavation, PCC & brick work is in Progress.

#### L BLOCK:-

- 1. Brick work is in Progress at 1<sup>st</sup> and 2<sup>nd</sup> floor.
- 2. 4<sup>th</sup> and 5<sup>th</sup> Floor column Reinforcement work is in Progress.
- 3. Electrical work is in Progress at 1<sup>st</sup> floor.
- 4. Lintel casting at 2<sup>nd</sup> floor work is in Progress.
- 5. Plaster work is in Progress at 1<sup>st</sup> & bull mark, chicken wire mesh at 2<sup>nd</sup> floor.
- 6. Door frame fixing work is in progress 1<sup>st</sup> & 2<sup>nd</sup> floor.
- 7. Plumbing work is in Progress at 1<sup>st</sup> floor.