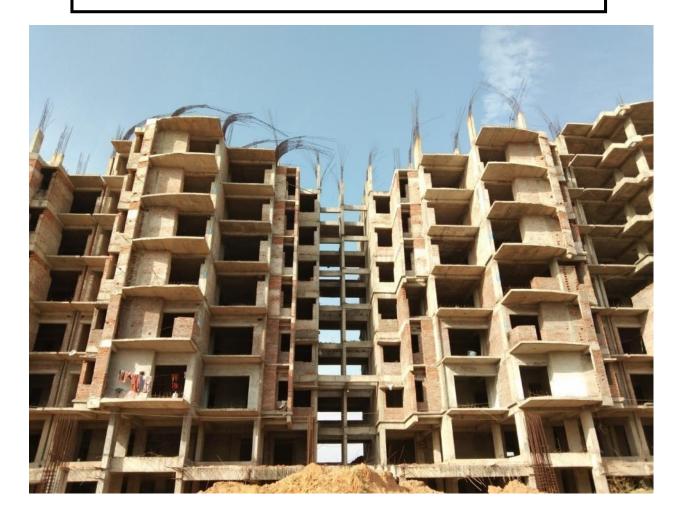

1. Mobilisation of manpower and material is progressively improving at site .The present labour strength is 300 plus.

2. Progress of work :- The following works are in progress in various towers:-

| (a) | <u>BLOCK C</u> | Brick work at 1 <sup>st</sup> floor.<br>Brick work at 2 <sup>nd</sup> floor.<br>Lintel work in Progress at 1 <sup>st</sup> floor.<br>Lintel casting work.                                                                                                                                                                                                                                                                                                                                                                                                                                                                                                                                                                                      |
|-----|----------------|------------------------------------------------------------------------------------------------------------------------------------------------------------------------------------------------------------------------------------------------------------------------------------------------------------------------------------------------------------------------------------------------------------------------------------------------------------------------------------------------------------------------------------------------------------------------------------------------------------------------------------------------------------------------------------------------------------------------------------------------|
| (b) | <u>BLOCK D</u> | <ul> <li>Plumbing work at 1<sup>st</sup>, 2<sup>nd</sup> &amp; 3<sup>rd</sup> floor.</li> <li>Electrical work 2<sup>nd</sup>, 3<sup>rd</sup> &amp; 4<sup>th</sup> floor.</li> <li>Doors frame fixing work at 3<sup>rd</sup> floor.</li> <li>Plaster work at 2<sup>nd</sup> &amp; 3<sup>rd</sup> floor.</li> <li>9th floor slab casted &amp; columns layout, starter making &amp; reinforcement work in Progress.</li> <li>Brick work at 4<sup>th</sup> &amp; 5<sup>th</sup> floor.</li> <li>MS railing fixing work of DUs Balconies at 1<sup>st</sup>, 2<sup>nd</sup> &amp; 3<sup>rd</sup> floor.</li> <li>Drain Excavation, PCC &amp; brick work is in Progress.</li> </ul>                                                                   |
| (c) | <u>BLOCK E</u> | Brick work on 5 <sup>th</sup> & 6 <sup>th</sup> floor.<br>Electric work at 1 <sup>st</sup> , 2 <sup>nd</sup> , 3 <sup>rd</sup> , 4 <sup>th</sup> & 5 <sup>th</sup> floor.<br>Plumbing work at 1 <sup>st</sup> , 2 <sup>nd</sup> , 3 <sup>rd</sup> , 4 <sup>th</sup> & 5 <sup>th</sup> floor.<br>Doors frame fixing at 4 <sup>th</sup> floor.<br>Plaster work is in Progress at 4 <sup>th</sup> floor.<br>9 <sup>th</sup> Floor slab reinforcement & shuttering work in Progress.<br>Lintel casting at 5 <sup>th</sup> floor work<br>Scaffolding for external work.<br>M.S. Railing fixing in flats balconies 4 <sup>th</sup> , 5 <sup>th</sup> & 6 <sup>th</sup> floor work<br>Progress.<br>Drain Excavation ,PCC & brick work Progress        |
| (d) | <u>BLOCK F</u> | Brick work at 7 <sup>th</sup> and 8 <sup>th</sup> Floor.<br>Electric work at 2 <sup>nd</sup> , 3 <sup>rd</sup> , 4 <sup>th</sup> , 5 <sup>th</sup> , 6 <sup>th</sup> & 7 <sup>th</sup> Floor.<br>Plumbing work at 3 <sup>rd</sup> , 4 <sup>th</sup> , 5 <sup>th</sup> , 6 <sup>th</sup> & 7 <sup>th</sup> Floor.<br>Plaster work at 5 <sup>th</sup> & 6 <sup>th</sup> Floor.<br>Lintel casting at 7 <sup>th</sup> floor.<br>10 <sup>th</sup> Floor Columns reinforcement, shuttering & RCC work.<br>10 <sup>th</sup> floor roof slab shuttering.<br>Scaffolding for external work.<br>M.S. Railing fixing work up to 7 <sup>th</sup> floor.<br>Water proofing work in Toilets at 1 <sup>st</sup> floor.<br>Drain Excavation, PCC & brick work. |
| (e) | BLOCK L        | Brick work at 1 <sup>st</sup> and 2 <sup>nd</sup> floor.<br>At 4 <sup>th</sup> and 5 <sup>th</sup> floor column reinforcement work.                                                                                                                                                                                                                                                                                                                                                                                                                                                                                                                                                                                                            |

#### D BLOCK:-

- 1. Plumbing work at 1<sup>st</sup>, 2<sup>nd</sup>& 3<sup>rd</sup> floor.
- 2. Electrical work 2<sup>nd</sup>, 3<sup>rd</sup> & 4<sup>th</sup> floor is in Progress.
- 3. Doors frame fixing work is in Progress at 3<sup>rd</sup> floor.
- 4. Plaster work is in Progress at 2<sup>nd</sup>& 3<sup>rd</sup> floor.
- 5. 9<sup>th</sup> floor slab casted& 9<sup>th</sup> floor columns layout, starter making & reinforcement work is in Progress.
- 6. Brick work is in Progress at 4<sup>th</sup> & 5<sup>th</sup> floor.
- 7. MS railing fixing work is in Progress of DUs Balconies 1<sup>st</sup>, 2<sup>nd</sup> & 3<sup>rd</sup> floor.
- 8. Drain Excavation, PCC & brick work is in Progress.

#### E BLOCK:-

- 1. Brick work at 5<sup>th</sup> & 6<sup>th</sup> floor is in Progress.
- 2. Electric work is in Progress at 1<sup>st</sup>, 2<sup>nd</sup>, 3<sup>rd</sup>, 4<sup>th</sup> & 5<sup>th</sup> floor.
- 3. Plumbing workis in Progress at1<sup>st</sup>, 2<sup>nd</sup>, 3<sup>rd</sup>, 4<sup>th</sup> & 5<sup>th</sup> floor.
- 4. Doors frame fixing work is in Progress at 4<sup>th</sup> floor.
- 5. Plaster work is in Progress at 4<sup>th</sup> floor.
- 6. 9<sup>th</sup>Floor slab reinforcement& shuttering work is in Progress.
- 7. Lintel casting at 5<sup>th</sup> floor work is in Progress.
- 8. Scaffolding for external work is in Progress.
- 9. M.S. Railing fixing in flats balconies 4<sup>th</sup>, 5<sup>th</sup> & 6<sup>th</sup> floor work is in Progress.
- 10. Drain Excavation, PCC & brick work is in Progress

#### F BLOCK:-

- 1. Brick work is in Progress at 7<sup>th</sup> and 8<sup>th</sup> floor.
- 2. Electric work at 2<sup>nd</sup>, 3<sup>rd</sup>, 4<sup>th</sup>, 5<sup>th</sup>, 6<sup>th</sup> & 7<sup>th</sup> floor is in Progress.
- 3. Plumbing work is in Progress at 3rd, 4<sup>th</sup>, 5<sup>th</sup>, 6<sup>th</sup> & 7<sup>th</sup>floor.
- 4. Plaster work is in Progress at 5<sup>th</sup>& 6<sup>th</sup> floor.
- 5. Lintel castingat 7<sup>th</sup> floor work is in Progress.
- 6. 10<sup>th</sup> Floor Columns reinforcement, shuttering & RCC work is in Progress.
- 7. 10<sup>th</sup> floor roof slab shuttering work is in Progress.
- 8. Scaffolding for external work is in Progress.
- 9. M.S. Railing fixing work up to 7<sup>th</sup> floor is in Progress.
- 10. Water proofing work is in progress in Toilets at 1<sup>st</sup> floor.
- 11. Drain Excavation, PCC & brick work is in Progress.