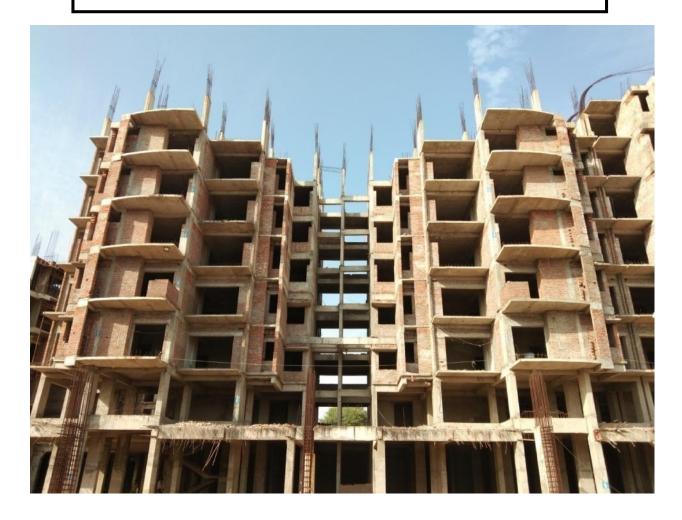

1. Mobilisation of manpower and material is progressively improving at site .The present labour strength is 300 plus.

2. Progress of work :- The following works are in progress in various towers:-

| (a) | <u>BLOCK C</u> | Brick work at 1 <sup>st</sup> floor.<br>Brick work at 2 <sup>nd</sup> floor.<br>Lintel work in Progress at 1 <sup>st</sup> floor.<br>Lintel casting work.                                                                                                                                                                                                                                                                                                                                                                                                                                                                                                                                                                                      |
|-----|----------------|------------------------------------------------------------------------------------------------------------------------------------------------------------------------------------------------------------------------------------------------------------------------------------------------------------------------------------------------------------------------------------------------------------------------------------------------------------------------------------------------------------------------------------------------------------------------------------------------------------------------------------------------------------------------------------------------------------------------------------------------|
| (b) | <u>BLOCK D</u> | <ul> <li>Plumbing work at 1<sup>st</sup>, 2<sup>nd</sup> &amp; 3<sup>rd</sup> floor.</li> <li>Electrical work 2<sup>nd</sup>, 3<sup>rd</sup> &amp; 4<sup>th</sup> floor.</li> <li>Doors frame fixing work at 3<sup>rd</sup> floor.</li> <li>Plaster work at 2<sup>nd</sup> &amp; 3<sup>rd</sup> floor.</li> <li>9th floor slab casted &amp; columns layout, starter making &amp; reinforcement work in Progress.</li> <li>Brick work at 4<sup>th</sup> &amp; 5<sup>th</sup> floor.</li> <li>MS railing fixing work of DUs Balconies at 1<sup>st</sup>, 2<sup>nd</sup> &amp; 3<sup>rd</sup> floor.</li> <li>Drain Excavation, PCC &amp; brick work is in Progress.</li> </ul>                                                                   |
| (c) | <u>BLOCK E</u> | Brick work on 5 <sup>th</sup> & 6 <sup>th</sup> floor.<br>Electric work at 1 <sup>st</sup> , 2 <sup>nd</sup> , 3 <sup>rd</sup> , 4 <sup>th</sup> & 5 <sup>th</sup> floor.<br>Plumbing work at 1 <sup>st</sup> , 2 <sup>nd</sup> , 3 <sup>rd</sup> , 4 <sup>th</sup> & 5 <sup>th</sup> floor.<br>Doors frame fixing at 4 <sup>th</sup> floor.<br>Plaster work is in Progress at 4 <sup>th</sup> floor.<br>9 <sup>th</sup> Floor slab reinforcement & shuttering work in Progress.<br>Lintel casting at 5 <sup>th</sup> floor work<br>Scaffolding for external work.<br>M.S. Railing fixing in flats balconies 4 <sup>th</sup> , 5 <sup>th</sup> & 6 <sup>th</sup> floor work<br>Progress.<br>Drain Excavation ,PCC & brick work Progress        |
| (d) | <u>BLOCK F</u> | Brick work at 7 <sup>th</sup> and 8 <sup>th</sup> Floor.<br>Electric work at 2 <sup>nd</sup> , 3 <sup>rd</sup> , 4 <sup>th</sup> , 5 <sup>th</sup> , 6 <sup>th</sup> & 7 <sup>th</sup> Floor.<br>Plumbing work at 3 <sup>rd</sup> , 4 <sup>th</sup> , 5 <sup>th</sup> , 6 <sup>th</sup> & 7 <sup>th</sup> Floor.<br>Plaster work at 5 <sup>th</sup> & 6 <sup>th</sup> Floor.<br>Lintel casting at 7 <sup>th</sup> floor.<br>10 <sup>th</sup> Floor Columns reinforcement, shuttering & RCC work.<br>10 <sup>th</sup> floor roof slab shuttering.<br>Scaffolding for external work.<br>M.S. Railing fixing work up to 7 <sup>th</sup> floor.<br>Water proofing work in Toilets at 1 <sup>st</sup> floor.<br>Drain Excavation, PCC & brick work. |
| (e) | BLOCK L        | Brick work at 1 <sup>st</sup> and 2 <sup>nd</sup> floor.<br>At 4 <sup>th</sup> and 5 <sup>th</sup> floor column reinforcement work.                                                                                                                                                                                                                                                                                                                                                                                                                                                                                                                                                                                                            |

#### D BLOCK:-

- 1. Plumbing work at 1<sup>st</sup>, 2<sup>nd</sup>& 3<sup>rd</sup> floor.
- 2. Electrical work 2<sup>nd</sup>, 3<sup>rd</sup> & 4<sup>th</sup> floor is in Progress.
- 3. Doors frame fixing work is in Progress at 3<sup>rd</sup> floor.
- 4. Plaster work is in Progress at 2<sup>nd</sup>& 3<sup>rd</sup> floor.
- 5. 9<sup>th</sup> floor slab casted& 9<sup>th</sup> floor columns layout, starter making & reinforcement work is in Progress.
- 6. Brick work is in Progress at 4<sup>th</sup> & 5<sup>th</sup> floor.
- 7. MS railing fixing work is in Progress of DUs Balconies 1<sup>st</sup>, 2<sup>nd</sup> & 3<sup>rd</sup> floor.
- 8. Drain Excavation, PCC & brick work is in Progress.

#### E BLOCK:-

- 1. Brick work at 5<sup>th</sup> & 6<sup>th</sup> floor is in Progress.
- 2. Electric work is in Progress at 1<sup>st</sup>, 2<sup>nd</sup>, 3<sup>rd</sup>, 4<sup>th</sup> & 5<sup>th</sup> floor.
- 3. Plumbing workis in Progress at1<sup>st</sup>, 2<sup>nd</sup>, 3<sup>rd</sup>, 4<sup>th</sup> & 5<sup>th</sup> floor.
- 4. Doors frame fixing work is in Progress at 4<sup>th</sup> floor.
- 5. Plaster work is in Progress at 4<sup>th</sup> floor.
- 6. 9<sup>th</sup>Floor slab reinforcement& shuttering work is in Progress.
- 7. Lintel casting at 5<sup>th</sup> floor work is in Progress.
- 8. Scaffolding for external work is in Progress.
- 9. M.S. Railing fixing in flats balconies 4<sup>th</sup>, 5<sup>th</sup> & 6<sup>th</sup> floor work is in Progress.
- 10. Drain Excavation, PCC & brick work is in Progress

#### F BLOCK:-

- 1. Brick work is in Progress at 7<sup>th</sup> and 8<sup>th</sup> floor.
- 2. Electric work at 2<sup>nd</sup>, 3<sup>rd</sup>, 4<sup>th</sup>, 5<sup>th</sup>, 6<sup>th</sup> & 7<sup>th</sup> floor is in Progress.
- 3. Plumbing work is in Progress at 3rd, 4<sup>th</sup>, 5<sup>th</sup>, 6<sup>th</sup> & 7<sup>th</sup>floor.
- 4. Plaster work is in Progress at 5<sup>th</sup>& 6<sup>th</sup> floor.
- 5. Lintel castingat 7<sup>th</sup> floor work is in Progress.
- 6. 10<sup>th</sup> Floor Columns reinforcement, shuttering & RCC work is in Progress.
- 7. 10<sup>th</sup> floor roof slab shuttering work is in Progress.
- 8. Scaffolding for external work is in Progress.
- 9. M.S. Railing fixing work up to 7<sup>th</sup> floor is in Progress.
- 10. Water proofing work is in progress in Toilets at 1<sup>st</sup> floor.
- 11. Drain Excavation, PCC & brick work is in Progress.