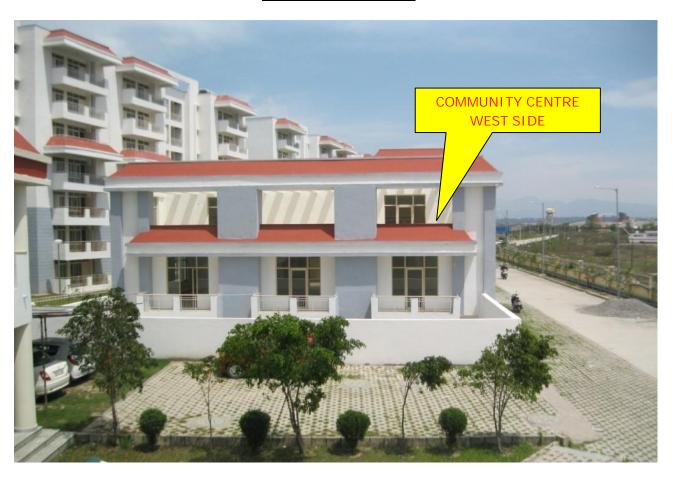

- 25%

- > Retaining wall of lower basement 100% work completed (See Pics below)
- > Total DUs handed over 254
- > Total DUs registered 136
- Progress of Tower E: Finishing work in Progress, Tower is ready for Handing Over except 4<sup>th</sup> floor due to non-availability of chinaware. Four DUs' are handed over to the allottees.
- Progress of Tower F: Finishing work in Progress, Tower will be ready for Handing Over after 30<sup>th</sup> June 18. CP Fittings, China ware, aluminum glazing, electrical and Doors being fitted/done. Two DU is handed over to the allottee.

## PROGRESS DEHRADUN AS ON 15 JUN 18 SWIMMING POOL





## PROGRESS DEHRADUN AS ON 15 JUN 18 GATE HOARDING





## PROGRESS DEHRADUN AS ON 15 JUN 18 SHOPPING CENTER





## PROGRESS DEHRADUN AS ON 15 JUN 18 COMMUNITY CENTRE





# PROGRESS DEHRADUN AS ON 15 JUN 18 UPPER BASEMENT WATER PROOFING





# PROGRESS DEHRADUN AS ON 15 JUN 18 RETAINING WALL IN LOWER BASEMENT





## (VIEW OF PACKAGE-II)

## PROGRESS DEHRADUN AS ON 15 JUN 18





## **TOWER NO:** M (Overall Completion 98.55%)

Total Floors: - G+6

Total Flats: - 54 (1951 SF)

## **PROGRESS:**

> Tower ready for Handing Over.

> CP Fitting and Deep cleaning being fitted/done at the time of Handing Over

> Twenty One DUs' are handed over to the allottees



**TOWER NO: L (Overall Completion 98.45%)** 

Total Floors: - G+6

Total Flats: - 54 (1298.98 SF)

## **PROGRESS:**

> Tower ready for Handing Over.

Deep cleaning being fitted/done at the time of Handing Over

> Twenty One DUs' are handed over to the allottees



**TOWER NO:** K (Overall Completion 98