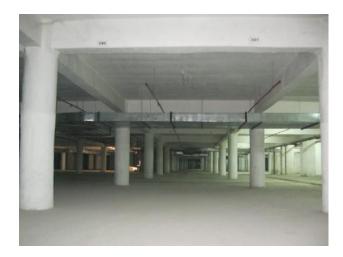

## VIEW OF BASEMENT DEVELOPMENT WORK

LOWER BASEMENT

**UPPER BASEMENT** 

## **PROGRESS:**

## (a) LOWER BASEMENT:

| FIRE FIGHTING WORK, INTERNAL ELECTRICAL | >97% |
|-----------------------------------------|------|
| MECHANICAL VENTILATION                  | 75%  |

## (b) <u>UPPER BASEMENT:</u>

| FIRE FIGHTING WORK, INTERNAL ELECTRICAL | >97% |
|-----------------------------------------|------|
| MECHANICAL VENTILATION                  | 45%  |