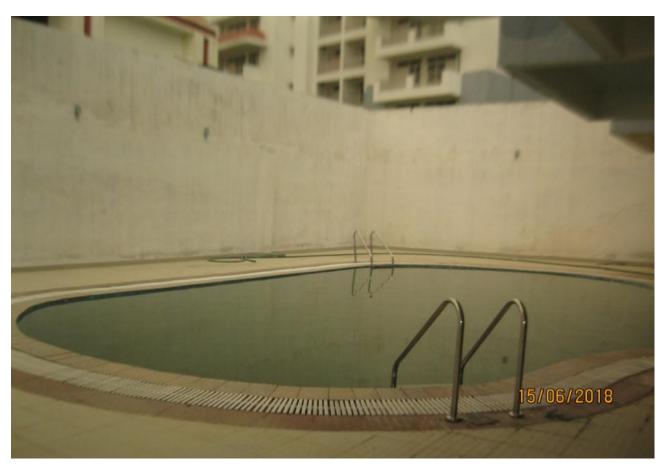

progress.
- Works of Community Centre and upper basement water proofing are nearing completion. (See Pics below)

PCC - 95% Completed Drain Board Work - 25% Geotextile Work - 25%

- > Retaining wall of lower basement 100% work completed (See Pics below)
- > Total DUs handed over 254
- > Total DUs registered 136
- Progress of Tower E: Finishing work in Progress, Tower is ready for Handing Over except 4<sup>th</sup> floor due to non-availability of chinaware. Four DUs' are handed over to the allottees.
- Progress of Tower F: Finishing work in Progress, Tower will be ready for Handing Over after 30<sup>th</sup> June 18. CP Fittings, China ware, aluminum glazing, electrical and Doors being fitted/done. Two DU is handed over to the allottee.

## PROGRESS DEHRADUN AS ON 15 JUN 18 SWIMMING POOL





## PROGRESS DEHRADUN AS ON 15 JUN 18 GATE HOARDING





## PROGRESS DEHRADUN AS ON 15 JUN 18 SHOPPING CENTER





## PROGRESS DEHRADUN AS ON 15 JUN 18 COMMUNITY CENTRE





# PROGRESS DEHRADUN AS ON 15 JUN 18 UPPER BASEMENT WATER PROOFING





# PROGRESS DEHRADUN AS ON 15 JUN 18 RETAINING WALL IN LOWER BASEMENT





## (VIEW OF PACKAGE-II)

## PROGRESS DEHRADUN AS ON 15 JUN 18





## **TOWER NO:** M (Overall Completion 98.55%)

Total Floors: - G+6

Total Flats: - 54 (1951 SF)

## **PROGRESS:**

> Tower ready for Handing Over.

> CP Fitting and Deep cleaning being fitted/done at the time of Handing Over

> Twenty One DUs' are handed over to the allottees



**TOWER NO: L (Overall Completion 98.45%)** 

Total Floors: - G+6

Total Flats: - 54 (1298.98 SF)

## **PROGRESS:**

> Tower ready