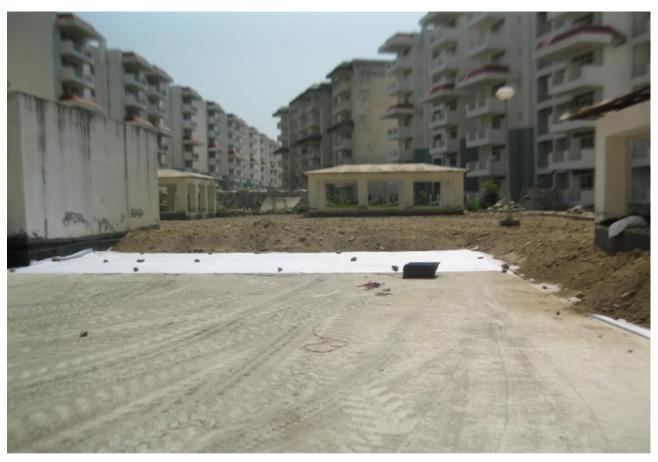

# PROGRESS DEHRADUN AS ON 15 JUN 18 UPPER BASEMENT WATER PROOFING

PCC - 95% Completed Drain Board Work - 25% Geotextile Work - 25%

- > Retaining wall of lower basement 100% work completed (See Pics below)
- > Total DUs handed over 254
- > Total DUs registered 136
- Progress of Tower E: Finishing work in Progress, Tower is ready for Handing Over except 4<sup>th</sup> floor due to non-availability of chinaware. Four DUs' are handed over to the allottees.
- Progress of Tower F: Finishing work in Progress, Tower will be ready for Handing Over after 30<sup>th</sup> June 18. CP Fittings, China ware, aluminum glazing, electrical and Doors being fitted/done. Two DU is handed over to the allottee.