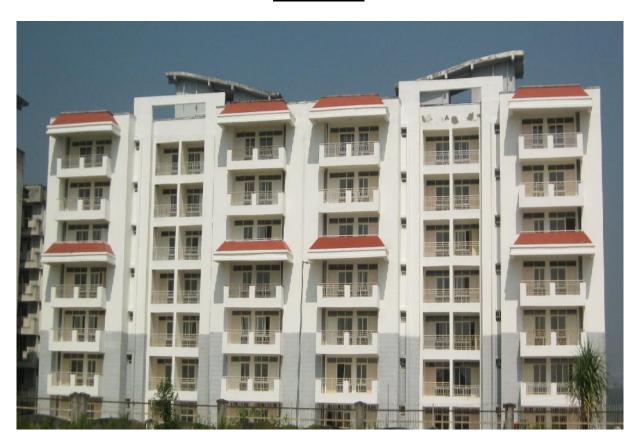

## (PACKAGE-I)

**TOWER NO:** A (Overall Completion 99.76%)

Total Floors: - G+6

Total Flats: - 54 (2321.74 SF)

- ➤ Handing Over is in progress.
- > CP Fittings, and Deep Cleaning being done at the time of Handing Over
- > Nineteen DUs' are handed over to the allottees.
- > Common area handed over to Society.

**TOWER NO:** B (Overall Completion 99.20%)

Total Floors: - G+6

Total Flats: - 54 (2321.74 SF)

## **PROGRESS:**

> Handing Over is in progress.

> CP Fittings, and Deep Cleaning being done at the time of Handing Over

> Twenty Two DUs' are handed over to the allottees

**TOWER NO:** C (Overall Completion 99.18%)