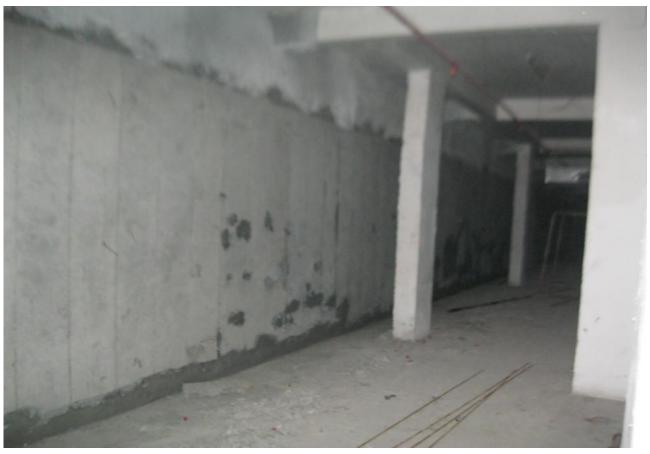

PCC - 95% Completed Drain Board Work - 25% Geotextile Work - 25%

- > Retaining wall of lower basement 100% work completed (See Pics below)
- > Total DUs handed over 254
- > Total DUs registered 136
- Progress of Tower E: Finishing work in Progress, Tower is ready for Handing Over except 4<sup>th</sup> floor due to non-availability of chinaware. Four DUs' are handed over to the allottees.
- Progress of Tower F: Finishing work in Progress, Tower will be ready for Handing Over after 30<sup>th</sup> June 18. CP Fittings, China ware, aluminum glazing, electrical and Doors being fitted/done. Two DU is handed over to the allottee.

# PROGRESS DEHRADUN AS ON 15 JUN 18 RETAINING WALL IN LOWER BASEMENT