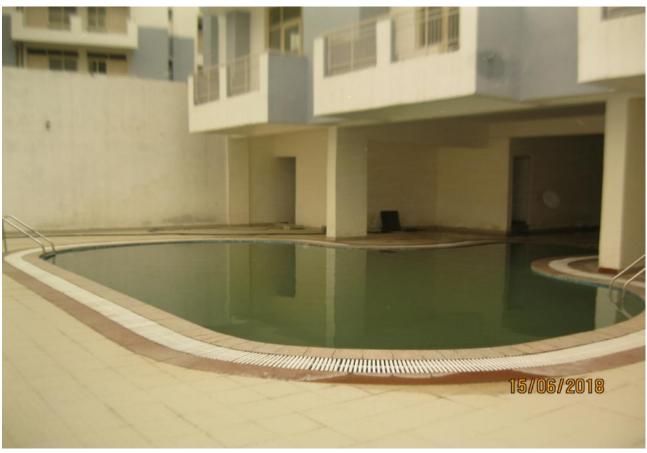

ogress.
- Works of Community Centre and upper basement water proofing are nearing completion. (See Pics below)

PCC - 95% Completed Drain Board Work - 25% Geotextile Work - 25%

- > Retaining wall of lower basement 100% work completed (See Pics below)
- > Total DUs handed over 254
- > Total DUs registered 136
- Progress of Tower E: Finishing work in Progress, Tower is ready for Handing Over except 4<sup>th</sup> floor due to non-availability of chinaware. Four DUs' are handed over to the allottees.
- Progress of Tower F: Finishing work in Progress, Tower will be ready for Handing Over after 30<sup>th</sup> June 18. CP Fittings, China ware, aluminum glazing, electrical and Doors being fitted/done. Two DU is handed over to the allottee.

## PROGRESS DEHRADUN AS ON 15 JUN 18 SWIMMING POOL





## PROGRESS DEHRADUN AS ON 15 JUN 18 GATE HOARDING





## PROGRESS DEHRADUN AS ON 15 JUN 18 SHOPPING CENTER





## PROGRESS DEHRADUN AS ON 15 JUN 18 COMMUNITY CENTRE





# PROGRESS DEHRADUN AS ON 15 JUN 18 UPPER BASEMENT WATER PROOFING





# PROGRESS DEHRADUN AS ON 15 JUN 18 RETAINING WALL IN LOWER BASEMENT





## (VIEW OF PACKAGE-II)

## PROGRESS DEHRADUN AS ON 15 JUN 18





## **TOWER NO:** M (Overall Completion 98.55%)

Total Floors: - G+6

Total Flats: - 54 (1951 SF)

## **PROGRESS:**

> Tower ready for Handing Over.

> CP Fitting and Deep cleaning being fitted/done at the time of Handing Over

> Twenty One DUs' are handed over to the allottees



**TOWER NO: L (Overall Completion 98.45%)** 

Total Floors: - G+6

Total Flats: - 54 (1298.98 SF)

## **PROGRESS:**

> Tower ready f