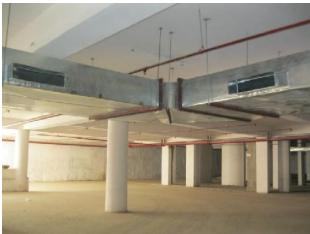

## VIEW OF BASEMENT DEVELOPMENT WORK

LOWER BASEMENT

**UPPER BASEMENT** 

## **PROGRESS:**

## (a) LOWER BASEMENT:

| FIRE FIGHTING WORK, INTERNAL ELECTRICAL | >97% |
|-----------------------------------------|------|
| MECHANICAL VENTILATION                  | 75%  |

## (b) <u>UPPER BASEMENT:</u>

| FIRE FIGHTING WORK, INTERNAL ELECTRICAL | >97% |
|-----------------------------------------|------|
| MECHANICAL VENTILATION                  | 45%  |