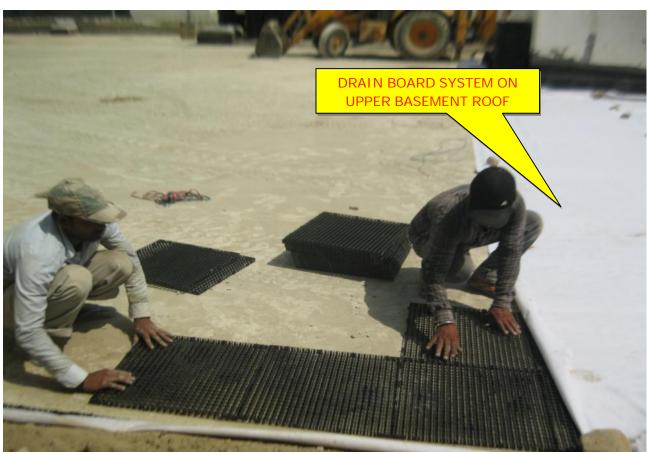

PCC - 95% Completed Drain Board Work - 25% Geotextile Work - 25%

- > Retaining wall of lower basement 100% work completed (See Pics below)
- > Total DUs handed over 254
- > Total DUs registered 136
- Progress of Tower E: Finishing work in Progress, Tower is ready for Handing Over except 4<sup>th</sup> floor due to non-availability of chinaware. Four DUs' are handed over to the allottees.
- Progress of Tower F: Finishing work in Progress, Tower will be ready for Handing Over after 30<sup>th</sup> June 18. CP Fittings, China ware, aluminum glazing, electrical and Doors being fitted/done. Two DU is handed over to the allottee.

VIEW OF UPPER BASEMENT ROOF TOP DEVELOPMENT WORK