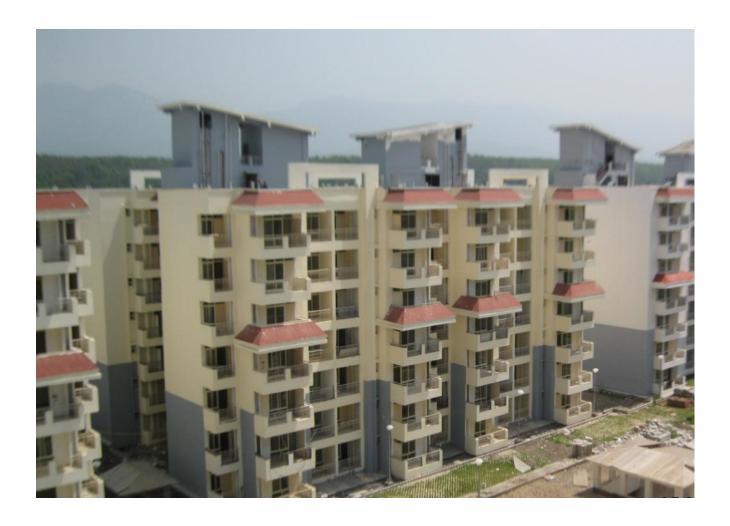

loors: - G+6

Total Flats: - 54 (1558.01 SF)

## **PROGRESS:**

> Tower ready for Handing Over.

CP Fittings and Deep cleaning being fitted/done at the time of Handing Over
 Seventeen DUs' are handed over to the allottees



TOWER NO: G (Overall Completion 97.12)

Total Floors: - G+6

Total Flats: - 54 (1558.01 SF)

- > Tower ready for Handing Over.
- > CP Fittings and Deep cleaning being fitted/done at the time of Handing Over
- > Twenty Six DUs' are handed over to the allottees



**TOWER NO:** F (Overall Completion 93.38%)

Total Floors: - G+6

Total Flats: - 54 (1951 SF)

- > Finishing work in Progress, Tower will be ready for Handing Over after 30 June 18.
- > CP Fittings, China ware, aluminum glazing, electrical and Doors being fitted/done.
- > Two DU is handed over to the allottee



**TOWER NO:** E (Overall Completion 93.62%)

Total Floors: - G+6

Total Flats: - 54 (1951 SF)

## **PROGRESS:**

> Finishing work in Progress, Tower is ready for Handing Over except 4<sup>th</sup> floor.

> China ware fitment and Final painting is in progress.

> Four DU's are handed over to the allottees







VIEW OF UPPER BASEMENT ROOF TOP DEVELOPMENT WORK

## VIEW OF BASEMENT DEVELOPMENT WORK





LOWER BASEMENT

**UPPER BASEMENT** 

## **PROGRESS:**

## (a) LOWER BASEMENT:

| FIRE FIGHTING WORK, INTERNAL ELECTRICAL | >97% |
|-----------------------------------------|------|
| MECHANICAL VENTILATION                  | 75%  |

## (b) <u>UPPER BASEMENT:</u>

| FIRE FIGHTING WORK, INTERNAL ELECTRICAL | >97% |
|-----------------------------------------|------|
| MECHANICAL VENTILATION