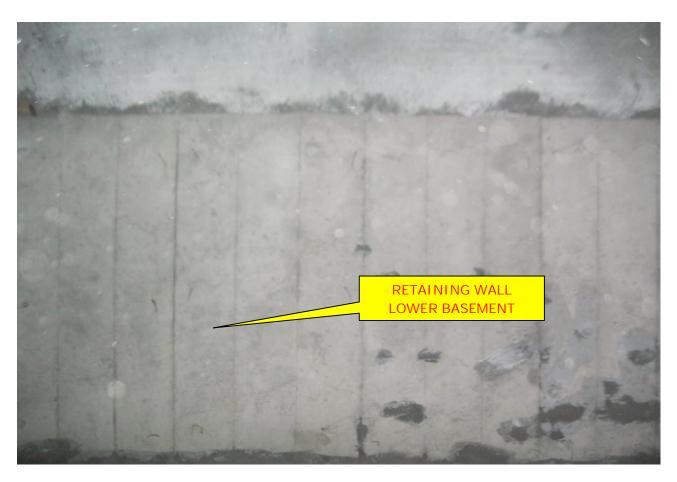

PCC - 95% Completed Drain Board Work - 25% Geotextile Work - 25%

- > Retaining wall of lower basement 100% work completed (See Pics below)
- > Total DUs handed over 254
- > Total DUs registered 136
- Progress of Tower E: Finishing work in Progress, Tower is ready for Handing Over except 4<sup>th</sup> floor due to non-availability of chinaware. Four DUs' are handed over to the allottees.
- Progress of Tower F: Finishing work in Progress, Tower will be ready for Handing Over after 30<sup>th</sup> June 18. CP Fittings, China ware, aluminum glazing, electrical and Doors being fitted/done. Two DU is handed over to the allottee.

# PROGRESS DEHRADUN AS ON 15 JUN 18 RETAINING WALL IN LOWER BASEMENT