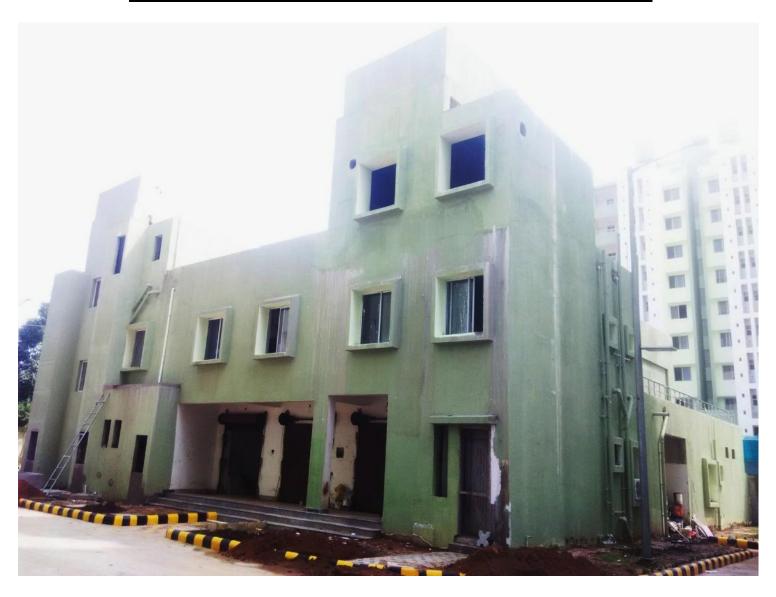

**TOWER NO: COMMUNITY CENTER (Overall completion-97.80%)** 

Total floors: G+1

**PROGRESS:** 

**BRICK WORK** - 100% completed

PAINTING - 100% (1<sup>st</sup> coat paint completed)

FIRE FIGHTING WORK
DOOR & WINDOW FIXING
EXTERNAL PAINT
TILING
- 95 completed
- 97% completed
- 60% completed
- 85% completed
- 80% completed