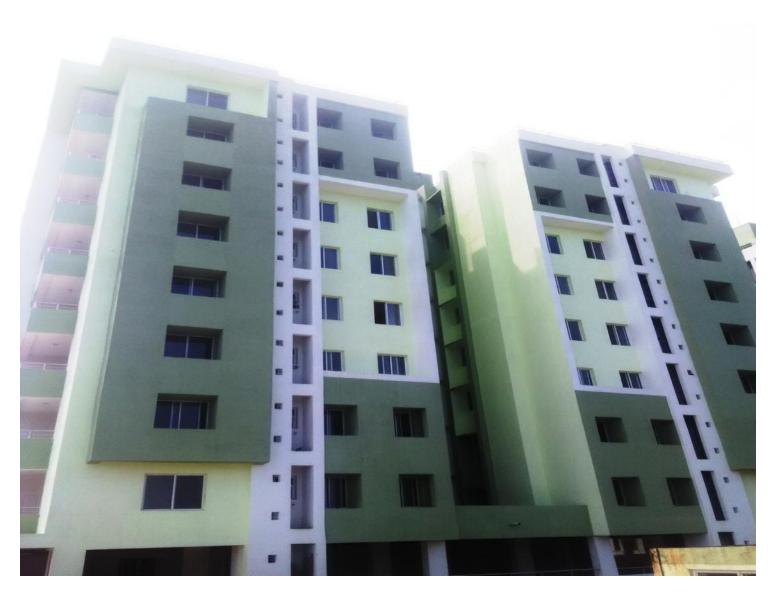

**TOWER NO:** F SAILOR (Overall completion-98.50%)

Total floors: \$1+\$2+11

Total Flats: 43

**PROGRESS**:

- 100% completed **TILING PLUMBING** - 100% completed **EXTERNAL PAINT** -100% completed **ELECTRICAL WORK** - 100% completed -98% completed FIRE FIGHTING WORK **DOOR & WINDOW FIXING** - 100% completed -100% completed STAIRCASE RAILING **FALSE CEILING** -100% Completed

**TOWER NO:** G SAILOR (Overall completion-99.7%)

Total floors: \$1+\$2+11

Total Flats: 42

**PROGRESS:** 

EXTERNAL PAINT - 100% completed
CHINA WIRE FITTING - 100% completed
ELECTRICAL WORK - 100% completed
FIRE FIGHTING WORK - 97% completed
CP FITTING - 100% completed