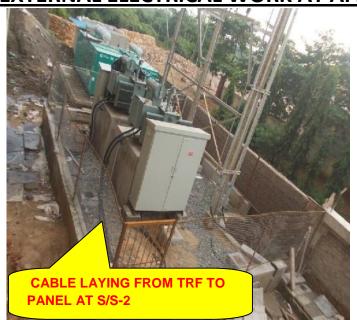

#### **EXTERNAL ELECTRICAL WORK AT AFNHB SITE PREMISES (B)**

#### EXTERNAL ELECTRICAL (PART-B) - (Overall completion- 99%)

#### **PROGRESS:**

**CIVIL FOUNDATIONS** - 100% completed **EQUIPMENT ERECTION** - 100% completed STRUCTURE ERECTION - FP & TP erected **CABLE LAYING** - 100% completed - 99% completed **CABLE END TERMINATION** - 100% Completed LT PANEL LIGHTNING ARRESTOR - 100% Completed) STREET LIGHT - 99% Completed - 99% Completed **TELEPHONE SYSTEM TESTING** -IR TEST completed