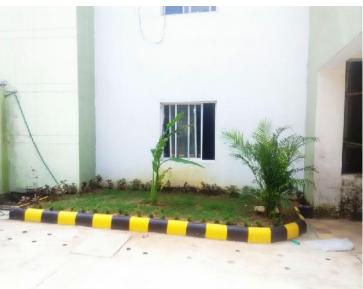

# PROGRESS BHUBANESWAR AS ON 22 OCT 2018 LAND SCAPING WORK AT SITE

#### 1. <u>External Development Work</u>

- (a) Landscaping in progress
- (b) Roads works completed
- (c) Drain work completed.
- (d) Cable laying completed.
- (e) Fixing of street lights completed.
- 2. **Lift Work:** Commissioning of Lifts in all 07 blocks completed.
- 3. **Swimming Pool:** Both civil work and tiling work completed. Fixing of light and commissioning work is in progress.
- 4. **STP**: Civil work, mechanical installation and testing completed.
- 5. <u>Towers</u>: All major works in the towers are completed. Testing and commissioning of services are in progress.
- 6. <u>Energization of Sub Station</u>: Medium Voltage (MV) Inspection by CESU undertaken on 19 May 18 for Sub Stations and other electro mechanical items. Energization of Sub Station completed.
- 7. <u>Status of Completion/Occupancy Certificate</u>: NOCs from CESU, BMC and FIRE Dept received. Inspection by MOEF completed. Application for OC submitted to BDA and inspection planned End Oct.
- 8. <u>Possession & Registration of DUs:</u> Handing over of DUs commenced w.e.f 18 May 18 and 54 Dus handed over. Registration of DUs commenced with 14 DUs already registered.
- 9. Average daily labour strength at site during Sept 18 Oct 18 is 78 nos.