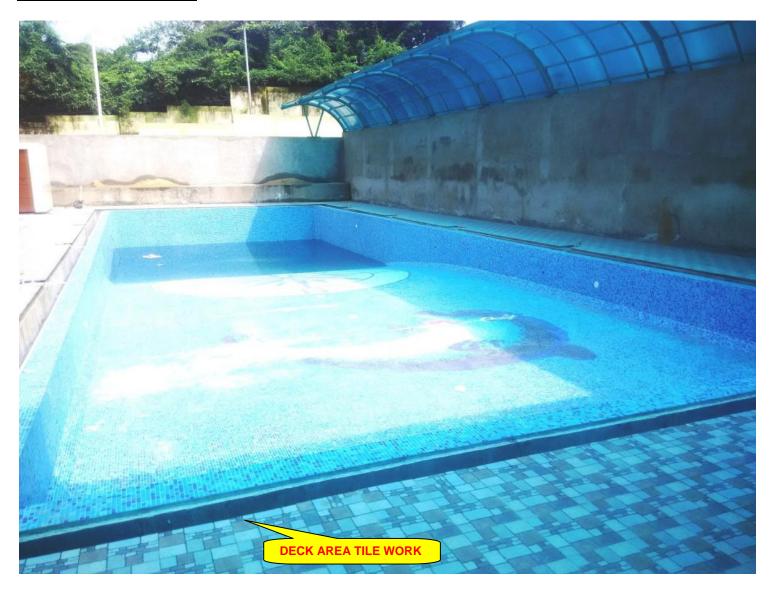

## **SWIMMING POOL**

**SWIMMING POOL-** (Overall completion- 95%)

 $\underline{\textbf{PROGRESS:}} \textbf{ - Mosaic Tile Work completed.}$ 

- Deck area tiling work also completed.