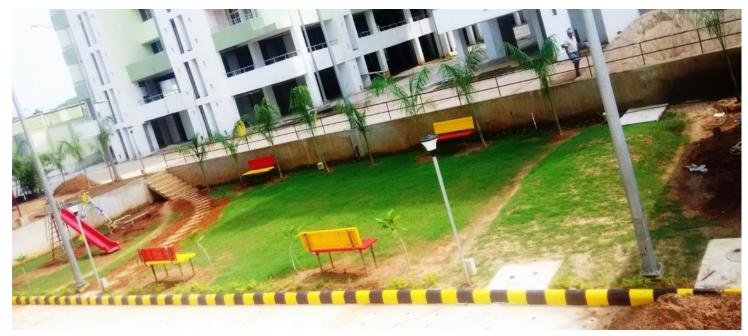

# PROGRESS BHUBANESWAR AS ON 22 OCT 2018 LAND SCAPING WORK AT SITE

#### 1. <u>External Development Work</u>

- (a) Landscaping in progress
- (b) Roads works completed
- (c) Drain work completed.
- (d) Cable laying completed.
- (e) Fixing of street lights completed.
- 2. **Lift Work:** Commissioning of Lifts in all 07 blocks completed.
- 3. **Swimming Pool:** Both civil work and tiling work completed. Fixing of light and commissioning work is in progress.
- 4. **STP**: Civil work, mechanical installation and testing completed.
- 5. <u>Towers</u>: All major works in the towers are completed. Testing and commissioning of services are in progress.
- 6. <u>Energization of Sub Station</u>: Medium Voltage (MV) Inspection by CESU undertaken on 19 May 18 for Sub Stations and other electro mechanical items. Energization of Sub Station completed.
- 7. <u>Status of Completion/Occupancy Certificate</u>: NOCs from CESU, BMC and FIRE Dept received. Inspection by MOEF completed. Application for OC submitted to BDA and inspection planned End Oct.
- 8. <u>Possession & Registration of DUs:</u> Handing over of DUs commenced w.e.f 18 May 18 and 54 Dus handed over. Registration of DUs commenced with 14 DUs already registered.
- 9. Average daily labour strength at site during Sept 18 Oct 18 is 78 nos.