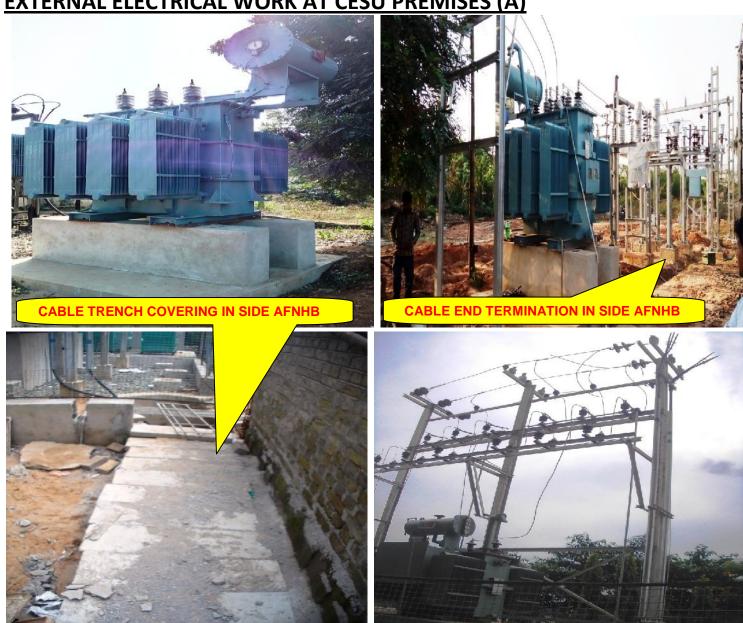

## **PAVER BLOCK FIXING**

**EXTERNAL ELECTRICAL WORK AT CESU PREMISES (A)** 

**EXTERNAL ELECTRICAL (PART-A)** - (Overall completion- 99%)

All works completed. Common load charging completed. **PROGRESS:** 

#### **PROGRESS:**

**CIVIL FOUNDATIONS** - 100% completed **EQUIPMENT ERECTION** - 100% completed STRUCTURE ERECTION - FP & TP erected **CABLE LAYING** - 100% completed - 99% completed **CABLE END TERMINATION** - 100% Completed LT PANEL LIGHTNING ARRESTOR - 100% Completed) STREET LIGHT - 99% Completed - 99% Completed **TELEPHONE SYSTEM TESTING** -IR TEST completed