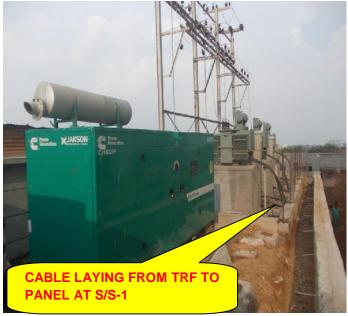

#### **EXTERNAL ELECTRICAL WORK AT AFNHB SITE PREMISES (B)**

#### EXTERNAL ELECTRICAL (PART-B) - (Overall completion- 99%)

#### **PROGRESS:**

**CIVIL FOUNDATIONS** - 100% completed **EQUIPMENT ERECTION** - 100% completed STRUCTURE ERECTION - FP & TP erected **CABLE LAYING** - 100% completed - 99% completed **CABLE END TERMINATION** - 100% Completed LT PANEL LIGHTNING ARRESTOR - 100% Completed) STREET LIGHT - 99% Completed - 99% Completed **TELEPHONE SYSTEM TESTING** -IR TEST completed