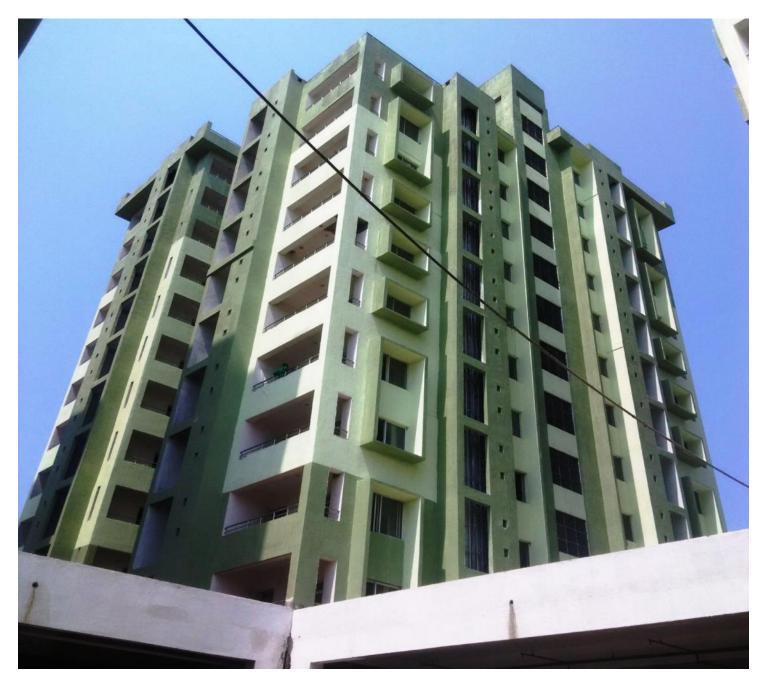

#### **TOWER NO:** E SAILOR (Overall completion-95.15%)

Total floors: S1+S2+11 Total Flats: 43

#### TOWER NO: F SAILOR (Overall completion-92.45%)

Total floors:S1+S2+11Total Flats:43

#### **TOWER NO:** G SAILOR (Overall completion-99.0%)

Total floors: S1+S2+11 Total Flats: 42