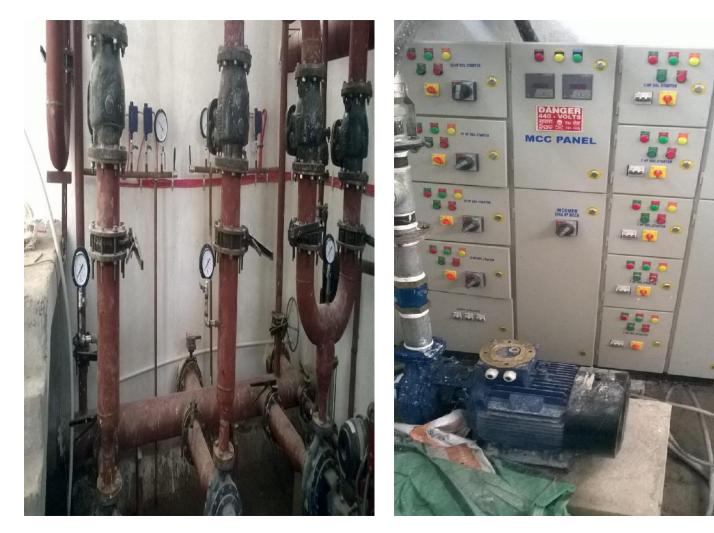

OL**



**SWIMMING POOL-** (Overall completion- 75%)

**PROGRESS:** Waterproofing work completed.

### LIFT WORK



### LIFT WORK (Overall completion- 90%)

Lift commissioning completed A, B, C, D, E & G block.

Commissioning of lift in F block will be completed by 30 MAY 18.

### **EXTERNAL DRAIN WORK**



EXTERNAL DRAIN WORK (Overall completion- 98%)

**PROGRESS:** Raft & Wall casting work in progress.

### **FIREFIGHTING WORK**



## **FIREFIGHTING WORK**

**PROGRESS:** Fire alarm & Yard Hydrant fixing work.

### **EXTERNAL ROAD & RETAINING WALL WORK**



EXTERNAL ROAD & RETAINING WALL WORK (Overall completion- 99%)

**PROGRESS:** Curing work in progress.

# **RECHARGE PIT**



**<u>RECHARGE PIT</u>** (Overall completion- 90%)

**PROGRESS:** Back filling work in progress.

# PUMP ROOM



# PUMP ROOM

**PROGRESS:** Installation completed & testing work in progress.

### **EXTERNAL ELECTRICAL WORK AT CESU PREMISES (A)**



**EXTERNAL ELECTRICAL (PART-A)** - (Overall completion- 90%)

PROGRESS:

All works completed AB CABLE

-90% completed

### **EXTERNAL ELECTRICAL WORK AT AFNHB SITE PREMISES (B)**



CABLE LAYING FROM TRF TO PANEL AT S/S-2







#### EXTERNAL ELECTRICAL (PART-B) - (Overall completion- 93%)

#### PROGRESS:

CIVIL FOUNDATIONS EQUIPMENT ERECTION STRUCTURE ERECTION CABLE LAYING CABLE END TERMINATION LT PANEL LIGHTNING ARRESTOR STREET LIGHT TELEPHONE SYSTEM TESTING

- 95% completed
- 100% completed
- FP & TP erected
- 100% completed
- 80% completed
- 100% Completed
- 100% Completed)
- Pole erection work & light fixing
- 50 pair MDF box installation work
- -IR