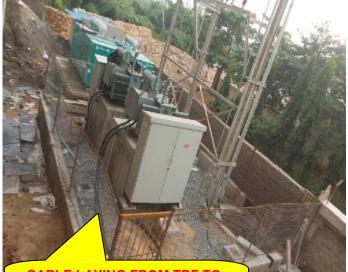

### **EXTERNAL ELECTRICAL WORK AT AFNHB SITE PREMISES (B)**

CABLE LAYING FROM TRF TO PANEL AT S/S-2

#### PROGRESS:

CIVIL FOUNDATIONS EQUIPMENT ERECTION STRUCTURE ERECTION CABLE LAYING CABLE END TERMINATION LT PANEL LIGHTNING ARRESTOR STREET LIGHT TELEPHONE SYSTEM TESTING

- 95% completed
- 100% completed
- FP & TP erected
- 100% completed
- 80% completed
- 100% Completed
- 100% Completed)
- Pole erection work & light fixing
- 50 pair MDF box installation work
- -IR TEST completed