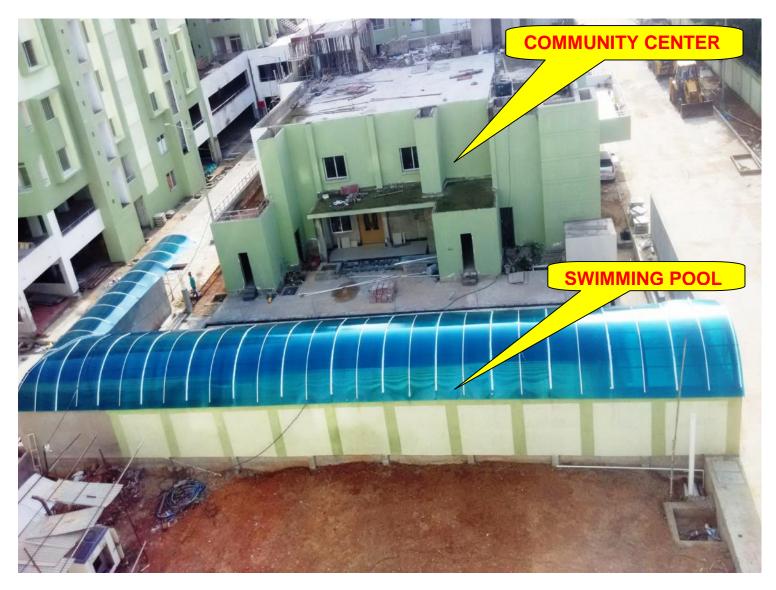

**TOWER NO:** COMMUNITY CENTER (Overall completion-95.10%)

Total floors: G+1

### PROGRESS:

BRICK WORK PAINTING ELECTRICAL WORK FIRE FIGHTING WORK DOOR & WINDOW FIXING EXTERNAL PAINT TILING

- 90% completed
- 100% (1<sup>st</sup> coat paint completed)
- 85% completed
  - 65% completed
  - 60% completed
  - 75% completed
  - 80% completed

## **SWIMMING POOL**

**SWIMMING POOL-** (Overall completion- 75%)

**PROGRESS:** Waterproofing work completed.