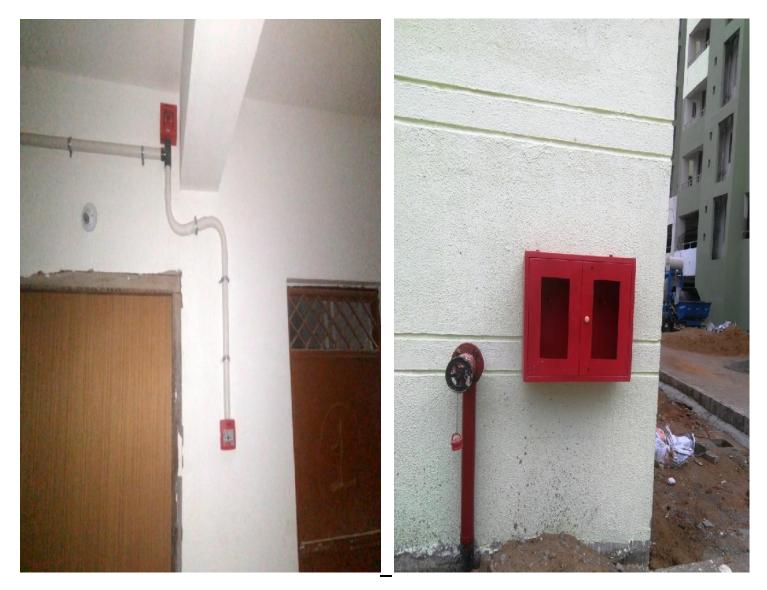

### **FIREFIGHTING WORK**

## **FIREFIGHTING WORK**

**PROGRESS:** Fire alarm & Yard Hydrant fixing work.