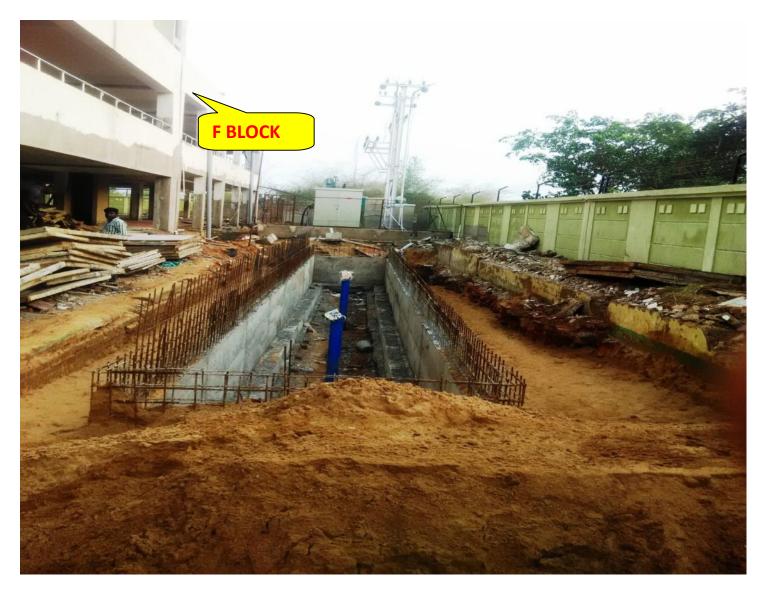

### LIFT WORK (Overall completion- 90%)

Lift commissioning completed A, B, C, D, E & G block.

Commissioning of lift in F block will be completed by 30 MAY 18.