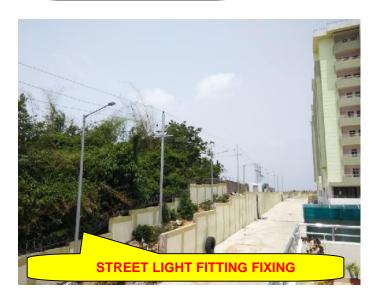

### 2. External Development Work

- (a) Roads works completed
- (b) Drains work nearing completion EDC 05 Jun 18
- (c) Cable laying nearing completion EDC 10 Jun 18
- (d) Fixing of street lights except 2 nos shall be completed by 30 May 18, this 2 nos poles is falling in temporary substation of M/s OICL. The same shall be completed after energization of substation.

#### PROGRESS:

CIVIL FOUNDATIONS EQUIPMENT ERECTION STRUCTURE ERECTION CABLE LAYING CABLE END TERMINATION LT PANEL LIGHTNING ARRESTOR STREET LIGHT TELEPHONE SYSTEM TESTING

- 95% completed
- 100% completed
- FP & TP erected
- 100% completed
- 80% completed
- 100% Completed
- 100% Completed)
- Pole erection work & light fixing
- 50 pair MDF box installation work
- -IR TEST completed