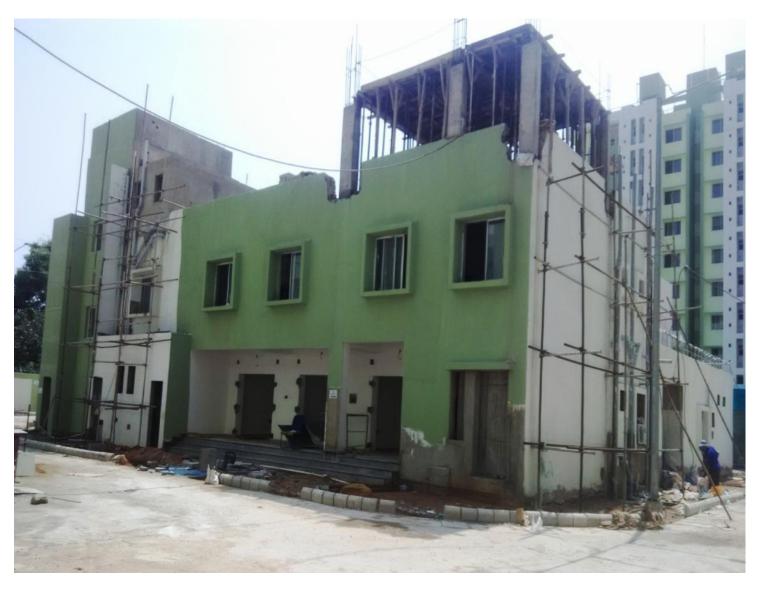

**TOWER NO:** COMMUNITY CENTER (Overall completion-95.10%)

Total floors: G+1

### PROGRESS:

BRICK WORK PAINTING ELECTRICAL WORK FIRE FIGHTING WORK DOOR & WINDOW FIXING EXTERNAL PAINT TILING

- 90% completed
- 100% (1<sup>st</sup> coat paint completed)
- 85% completed
  - 65% completed
  - 60% completed
  - 75% completed
  - 80% completed