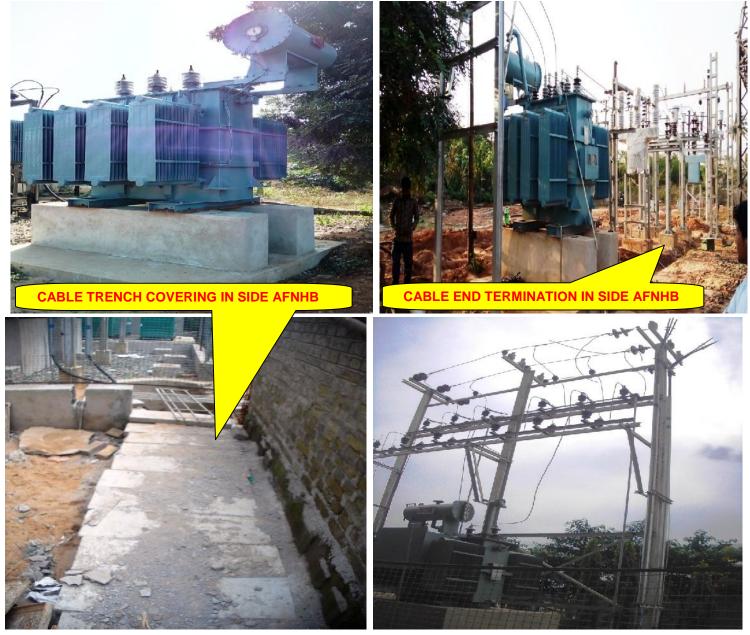

### **EXTERNAL ELECTRICAL WORK AT AFNHB SITE PREMISES (B)**

CABLE LAYING FROM TRF TO PANEL AT S/S-2

#### EXTERNAL ELECTRICAL (PART-B) - (Overall completion- 93%)

#### PROGRESS:

CIVIL FOUNDATIONS EQUIPMENT ERECTION STRUCTURE ERECTION CABLE LAYING CABLE END TERMINATION LT PANEL LIGHTNING ARRESTOR STREET LIGHT TELEPHONE SYSTEM TESTING

- 95% completed
- 100% completed
- FP & TP erected
- 100% completed
- 80% completed
- 100% Completed
- 100% Completed)
- Pole erection work & light fixing
- 50 pair MDF box installation work
- -IR TEST completed