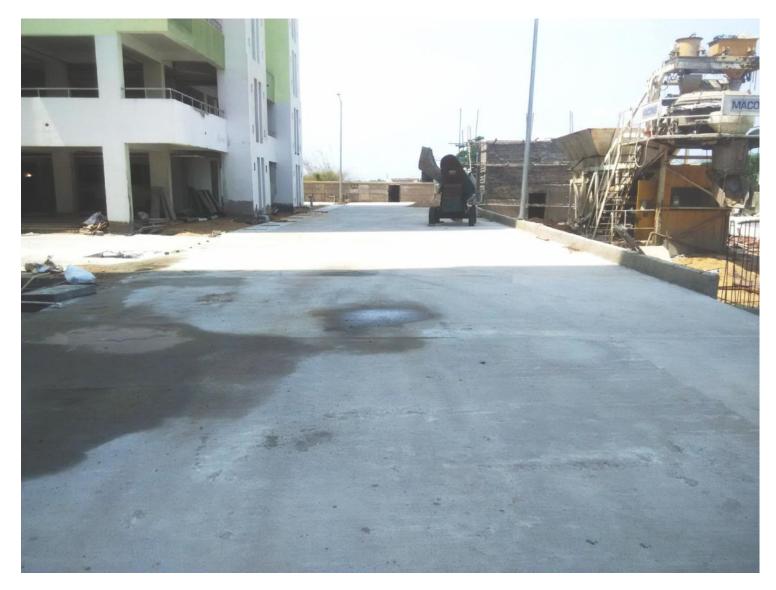

### **EXTERNAL ROAD & RETAINING WALL WORK**

EXTERNAL ROAD & RETAINING WALL WORK (Overall completion- 99%)

**PROGRESS:** Curing work in progress.