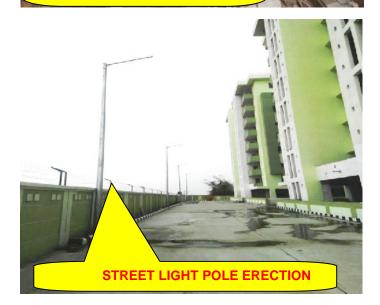

### 2. External Development Work

- (a) Roads works completed
- (b) Drains work nearing completion EDC 05 Jun 18
- (c) Cable laying nearing completion EDC 10 Jun 18
- (d) Fixing of street lights except 2 nos shall be completed by 30 May 18, this 2 nos poles is falling in temporary substation of M/s OICL. The same shall be completed after energization of substation.

#### PROGRESS:

CIVIL FOUNDATIONS EQUIPMENT ERECTION STRUCTURE ERECTION CABLE LAYING CABLE END TERMINATION LT PANEL LIGHTNING ARRESTOR STREET LIGHT TELEPHONE SYSTEM TESTING

- 95% completed
- 100% completed
- FP & TP erected
- 100% completed
- 80% completed
- 100% Completed
- 100% Completed)
- Pole erection work & light fixing
- 50 pair MDF box installation work
- -IR TEST completed