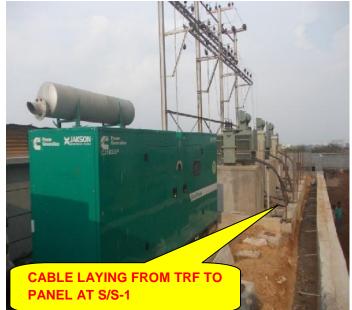

### **EXTERNAL ELECTRICAL WORK AT AFNHB SITE PREMISES (B)**

CABLE LAYING FROM TRF TO PANEL AT S/S-2

#### PROGRESS:

CIVIL FOUNDATIONS EQUIPMENT ERECTION STRUCTURE ERECTION CABLE LAYING CABLE END TERMINATION LT PANEL LIGHTNING ARRESTOR STREET LIGHT TELEPHONE SYSTEM TESTING

- 95% completed
- 100% completed
- FP & TP erected
- 100% completed
- 80% completed
- 100% Completed
- 100% Completed)
- Pole erection work & light fixing
- 50 pair MDF box installation work
- -IR TEST completed