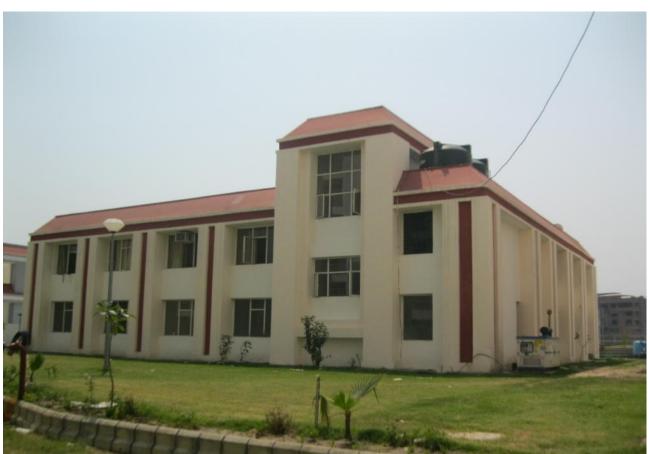

ring completion. (See Pics below)
- > Retaining wall of lower basement 60% work completed (See Pics below)
- > Total DUs handed over 200
- Total DUs registered 65 (approx.)
- Progress of Tower E: Finishing work in Progress, Tower will be ready for Handing Over after 27 May 18.CP Fittings, China ware, aluminum glazing, electrical and Doors being fitted/done. Three DU's are handed over to the allottees.
- Progress of Tower F: Finishing work in Progress, Tower will be ready for Handing Over after 27 May 18.CP Fittings, China ware, aluminum glazing, electrical and Doors being fitted/done. One DU is handed over to the allottee.

## PROGRESS DEHRADUN AS ON 15 MAY 18 SWIMMING POOL





## PROGRESS DEHRADUN AS ON 15 MAY 18 GATE HOARDING





## PROGRESS DEHRADUN AS ON 15 MAY 18 SHOPPING CENTER





## PROGRESS DEHRADUN AS ON 15 MAY 18 COMMUNITY CENTRE





## PROGRESS DEHRADUN AS ON 15 MAY 18 UPPER BASEMENT WATER PROOFING





## PROGRESS DEHRADUN AS ON 15 MAY 18 RETAINING WALL IN LOWER BASEMENT





# (VIEW OF PACKAGE-II) PROGRESS DEHRADUN AS ON 15 MAY 18





## **TOWER NO:** M (Overall Completion 97.88%)

Total Floors: - G+6

Total Flats: - 54 (1951 SF)

- > Tower ready for Handing Over.
- > CP Fitting and Deep cleaning being fitted/done at the time of Handing Over
- > Fifteen DUs' are handed over to the allottees



**TOWER NO: L (Overall Completion 98.31%)** 

Total Floors: - G+6

Total Flats: - 54 (1298.98 SF)

## **PROGRESS:**

> Tower ready for Handing Over.

- Deep cleaning being fitted/done at the time of Handing Over
   Seventeen DUs' are handed over to the allottees