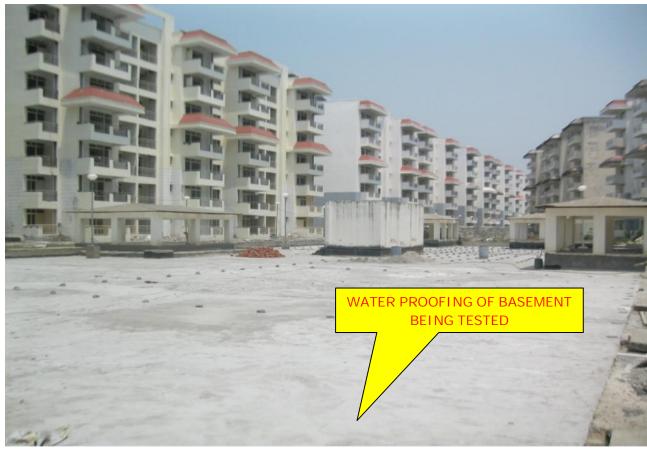

r 200
- Total DUs registered 65 (approx.)
- Progress of Tower E: Finishing work in Progress, Tower will be ready for Handing Over after 27 May 18.CP Fittings, China ware, aluminum glazing, electrical and Doors being fitted/done. Three DU's are handed over to the allottees.
- Progress of Tower F: Finishing work in Progress, Tower will be ready for Handing Over after 27 May 18.CP Fittings, China ware, aluminum glazing, electrical and Doors being fitted/done. One DU is handed over to the allottee.

## PROGRESS DEHRADUN AS ON 15 MAY 18 SWIMMING POOL





## PROGRESS DEHRADUN AS ON 15 MAY 18 GATE HOARDING





## PROGRESS DEHRADUN AS ON 15 MAY 18 SHOPPING CENTER





## PROGRESS DEHRADUN AS ON 15 MAY 18 COMMUNITY CENTRE





## PROGRESS DEHRADUN AS ON 15 MAY 18 UPPER BASEMENT WATER PROOFING





## PROGRESS DEHRADUN AS ON 15 MAY 18 RETAINING WALL IN LOWER BASEMENT





# (VIEW OF PACKAGE-II) PROGRESS DEHRADUN AS ON 15 MAY 18





## **TOWER NO:** M (Overall Completion 97.88%)

Total Floors: - G+6

Total Flats: - 54 (1951 SF)

- > Tower ready for Handing Over.
- > CP Fitting and Deep cleaning being fitted/done at the time of Handing Over
- > Fifteen DUs' are handed over to the allottees



**TOWER NO: L (Overall Completion 98.31%)** 

Total Floors: - G+6

Total Flats: - 54 (1298.98 SF)

## **PROGRESS:**

> Tower ready for Handing Over.

- Deep cleaning being fitted/done at the time of Handing Over
   Seventeen DUs' are handed over to the allottees



**TOWER NO:** K (Overall Completion 98.30%)

Total Floors: - G+6

Total Flats: - 53 (1298.98 SF)

## **PROGRESS:**

> Tower ready f