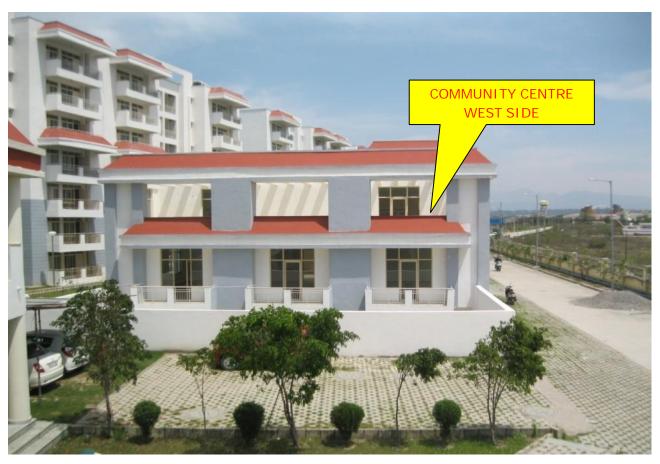

ower basement 60% work completed (See Pics below)
- > Total DUs handed over 200
- Total DUs registered 65 (approx.)
- Progress of Tower E: Finishing work in Progress, Tower will be ready for Handing Over after 27 May 18.CP Fittings, China ware, aluminum glazing, electrical and Doors being fitted/done. Three DU's are handed over to the allottees.
- Progress of Tower F: Finishing work in Progress, Tower will be ready for Handing Over after 27 May 18.CP Fittings, China ware, aluminum glazing, electrical and Doors being fitted/done. One DU is handed over to the allottee.

## PROGRESS DEHRADUN AS ON 15 MAY 18 SWIMMING POOL





## PROGRESS DEHRADUN AS ON 15 MAY 18 GATE HOARDING





## PROGRESS DEHRADUN AS ON 15 MAY 18 SHOPPING CENTER





## PROGRESS DEHRADUN AS ON 15 MAY 18 COMMUNITY CENTRE





## PROGRESS DEHRADUN AS ON 15 MAY 18 UPPER BASEMENT WATER PROOFING





## PROGRESS DEHRADUN AS ON 15 MAY 18 RETAINING WALL IN LOWER BASEMENT





# (VIEW OF PACKAGE-II) PROGRESS DEHRADUN AS ON 15 MAY 18





## **TOWER NO:** M (Overall Completion 97.88%)

Total Floors: - G+6

Total Flats: - 54 (1951 SF)

- > Tower ready for Handing Over.
- > CP Fitting and Deep cleaning being fitted/done at the time of Handing Over
- > Fifteen DUs' are handed over to the allottees



**TOWER NO: L (Overall Completion 98.31%)** 

Total Floors: - G+6

Total Flats: - 54 (1298.98 SF)

## **PROGRESS:**

> Tower ready for Handing Over.

- Deep cleaning being fitted/done at the time of Handing Over
   Seventeen DUs' are handed over to the allottees



**TOWER NO:** K (Overall Completion 98.30%)

Total Floors