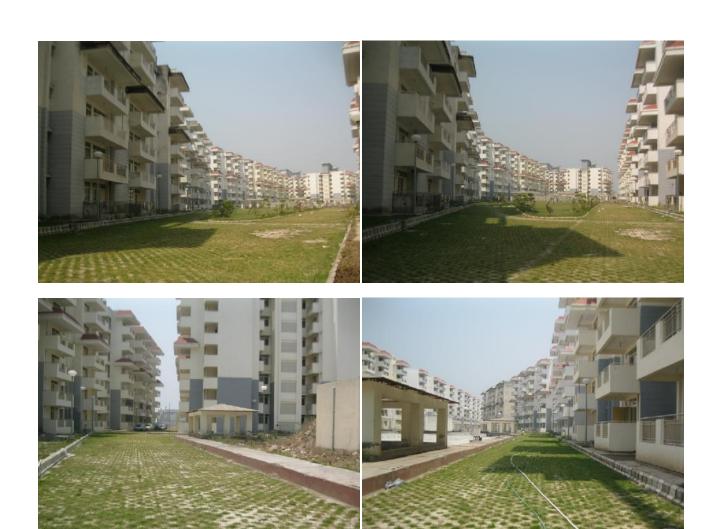

## ARBORICULTURE WORK

<u>Progress:-</u> Arbotriculture work is in progress. Work of Package-I is completed and handed over to AFNHB.

Repairing work due to laying of GI pipe line is in progress and 35% work is completed in Package-II and remaining work in progress PDC for handing over is 17 Jun 18.