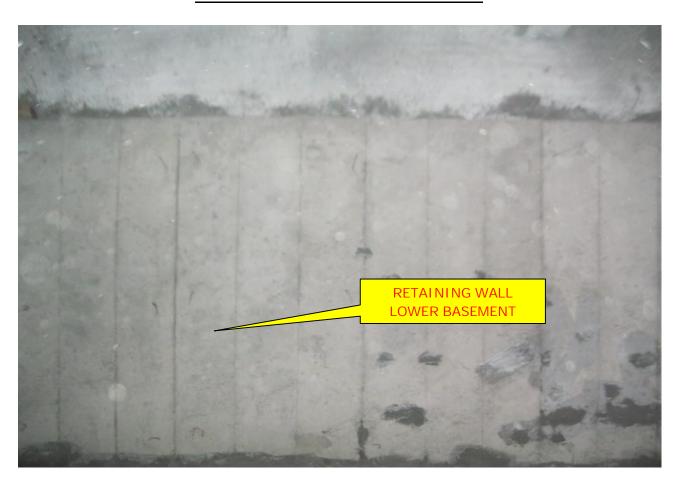

g work in Progress, Tower will be ready for Handing Over after 27 May 18.CP Fittings, China ware, aluminum glazing, electrical and Doors being fitted/done. Three DU's are handed over to the allottees.
- Progress of Tower F: Finishing work in Progress, Tower will be ready for Handing Over after 27 May 18.CP Fittings, China ware, aluminum glazing, electrical and Doors being fitted/done. One DU is handed over to the allottee.

## PROGRESS DEHRADUN AS ON 15 MAY 18 SWIMMING POOL





## PROGRESS DEHRADUN AS ON 15 MAY 18 GATE HOARDING





## PROGRESS DEHRADUN AS ON 15 MAY 18 SHOPPING CENTER





## PROGRESS DEHRADUN AS ON 15 MAY 18 COMMUNITY CENTRE





## PROGRESS DEHRADUN AS ON 15 MAY 18 UPPER BASEMENT WATER PROOFING





## PROGRESS DEHRADUN AS ON 15 MAY 18 RETAINING WALL IN LOWER BASEMENT





# (VIEW OF PACKAGE-II) PROGRESS DEHRADUN AS ON 15 MAY 18





## **TOWER NO:** M (Overall Completion 97.88%)

Total Floors: - G+6

Total Flats: - 54 (1951 SF)

- > Tower ready for Handing Over.
- > CP Fitting and Deep cleaning being fitted/done at the time of Handing Over
- > Fifteen DUs' are handed over to the allottees



**TOWER NO: L (Overall Completion 98.31%)** 

Total Floors: - G+6

Total Flats: - 54 (1298.98 SF)

## **PROGRESS:**

> Tower ready for Handing Over.

- Deep cleaning being fitted/done at the time of Handing Over
   Seventeen DUs' are handed over to the allottees



**TOWER NO:** K (Overall Completion 98.30%)

Total Floors: - G+6

Total Flats: - 53 (1298.98 SF)

## **PROGRESS:**

> Tower ready for Handing Over.

Deep cleaning being fitted/done at the time of Handing