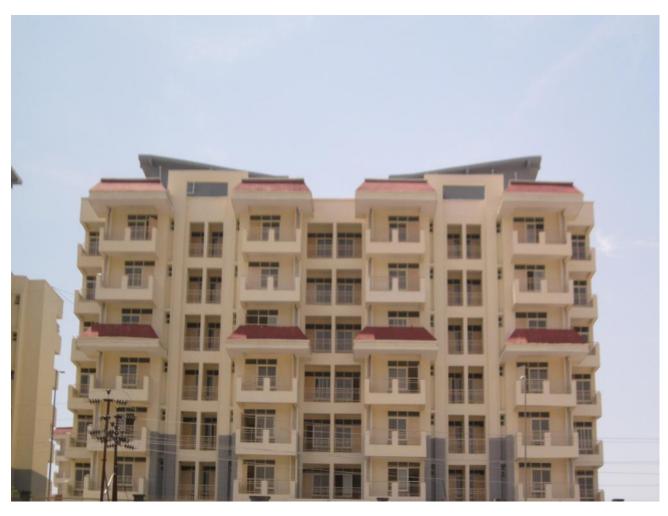

**TOWER NO:** F (Overall Completion 92.75%)

Total Floors: - G+6

Total Flats: - 54 (1951 SF)

- > Finishing work in Progress, Tower will be ready for Handing Over after 27 May 18.
- > CP Fittings, China ware, aluminum glazing, electrical and Doors being fitted/done.
- > One DU is handed over to the allottee

**TOWER NO: E (Overall Completion 92.19%)** 

Total Floors: - G+6

Total Flats: - 54 (1951 SF)

- > Finishing work in Progress, Tower will be ready for Handing Over after 27 May 18.
- > CP Fittings, China ware, aluminum glazing, electrical and Doors being fitted/done
- > Three DU's are handed over to the allottees