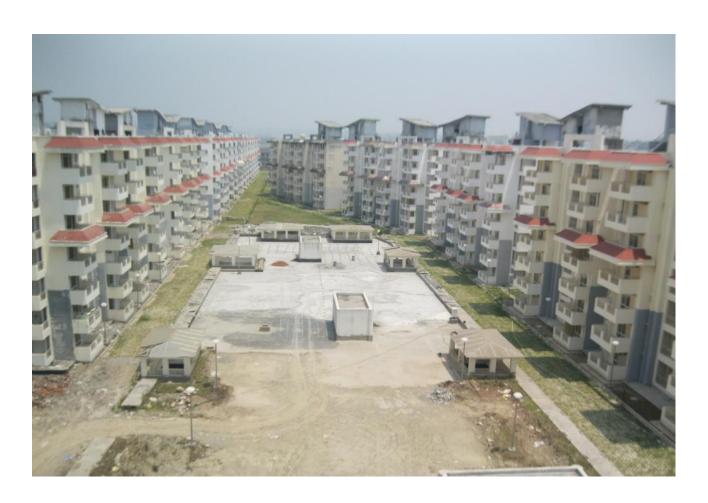

27 May 18.CP Fittings, China ware, aluminum glazing, electrical and Doors being fitted/done. Three DU's are handed over to the allottees.
- Progress of Tower F: Finishing work in Progress, Tower will be ready for Handing Over after 27 May 18.CP Fittings, China ware, aluminum glazing, electrical and Doors being fitted/done. One DU is handed over to the allottee.

## PROGRESS DEHRADUN AS ON 15 MAY 18 SWIMMING POOL





## PROGRESS DEHRADUN AS ON 15 MAY 18 GATE HOARDING





## PROGRESS DEHRADUN AS ON 15 MAY 18 SHOPPING CENTER





## PROGRESS DEHRADUN AS ON 15 MAY 18 COMMUNITY CENTRE





## PROGRESS DEHRADUN AS ON 15 MAY 18 UPPER BASEMENT WATER PROOFING





## PROGRESS DEHRADUN AS ON 15 MAY 18 RETAINING WALL IN LOWER BASEMENT





# (VIEW OF PACKAGE-II) PROGRESS DEHRADUN AS ON 15 MAY 18





## **TOWER NO:** M (Overall Completion 97.88%)

Total Floors: - G+6

Total Flats: - 54 (1951 SF)

- > Tower ready for Handing Over.
- > CP Fitting and Deep cleaning being fitted/done at the time of Handing Over
- > Fifteen DUs' are handed over to the allottees



**TOWER NO: L (Overall Completion 98.31%)** 

Total Floors: - G+6

Total Flats: - 54 (1298.98 SF)

## **PROGRESS:**

> Tower ready for Handing Over.

- Deep cleaning being fitted/done at the time of Handing Over
   Seventeen DUs' are handed over to the allottees



**TOWER NO:** K (Overall Completion 98.30%)

Total Floors: - G+6

Total Flats: - 53 (1298.98 SF)

## **PROGRESS:**

> Tower ready for Handing Over.

Deep cleaning being fitted/done at the time of Handing Over
 Fourteen DUs' are handed over to the allottees



**TOWE