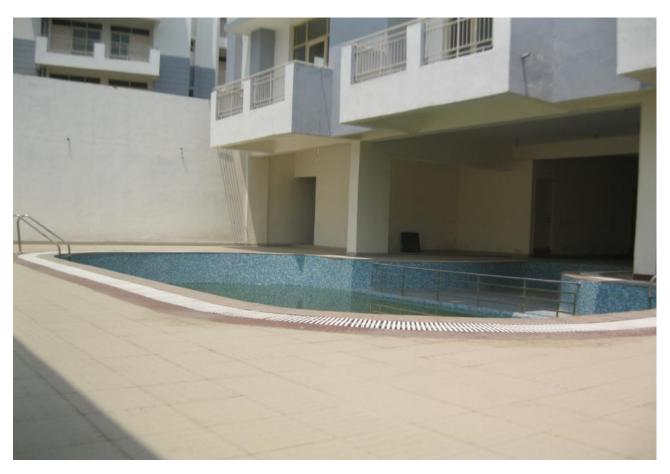

reps & observations are under rectification.
- > Works of Community Centre and upper basement water proofing are nearing completion. (See Pics below)
- > Retaining wall of lower basement 60% work completed (See Pics below)
- > Total DUs handed over 200
- Total DUs registered 65 (approx.)
- Progress of Tower E: Finishing work in Progress, Tower will be ready for Handing Over after 27 May 18.CP Fittings, China ware, aluminum glazing, electrical and Doors being fitted/done. Three DU's are handed over to the allottees.
- Progress of Tower F: Finishing work in Progress, Tower will be ready for Handing Over after 27 May 18.CP Fittings, China ware, aluminum glazing, electrical and Doors being fitted/done. One DU is handed over to the allottee.

## PROGRESS DEHRADUN AS ON 15 MAY 18 SWIMMING POOL





## PROGRESS DEHRADUN AS ON 15 MAY 18 GATE HOARDING





## PROGRESS DEHRADUN AS ON 15 MAY 18 SHOPPING CENTER





## PROGRESS DEHRADUN AS ON 15 MAY 18 COMMUNITY CENTRE





## PROGRESS DEHRADUN AS ON 15 MAY 18 UPPER BASEMENT WATER PROOFING





## PROGRESS DEHRADUN AS ON 15 MAY 18 RETAINING WALL IN LOWER BASEMENT





# (VIEW OF PACKAGE-II) PROGRESS DEHRADUN AS ON 15 MAY 18





## **TOWER NO:** M (Overall Completion 97.88%)

Total Floors: - G+6

Total Flats: - 54 (1951 SF)

- > Tower ready for Handing Over.
- > CP Fitting and Deep cleaning being fitted/done at the time of Handing Over
- > Fifteen DUs' are handed over to the allottees



**TOWER NO: L (Overall Completion 98.31%)** 

Total Floors: - G+6

Total Flats: - 54 (1298.98 SF)

## **PROGRESS:**

> Tower ready for Handing Over.