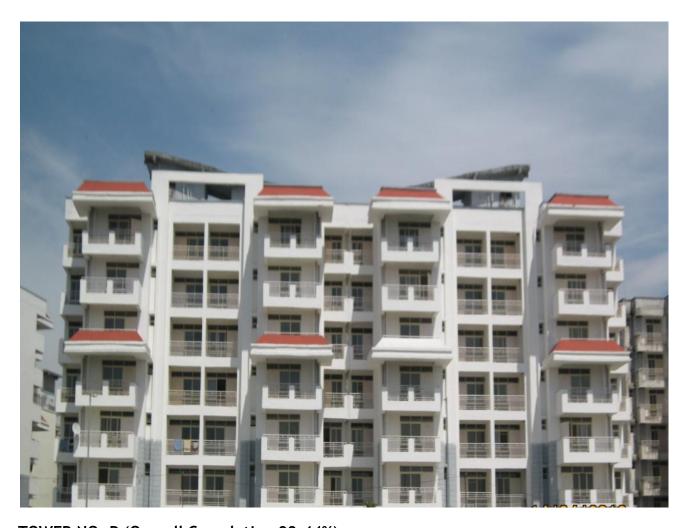

## **TOWER NO:** M (Overall Completion 97.88%)

Total Floors: - G+6

Total Flats: - 54 (1951 SF)

- > Tower ready for Handing Over.
- > CP Fitting and Deep cleaning being fitted/done at the time of Handing Over
- > Fifteen DUs' are handed over to the allottees

**TOWER NO: L (Overall Completion 98.31%)** 

Total Floors: - G+6

Total Flats: - 54 (1298.98 SF)

## **PROGRESS:**

> Tower ready for Handing Over.

- Deep cleaning being fitted/done at the time of Handing Over
   Seventeen DUs' are handed over to the allottees

**TOWER NO:** K (Overall Completion 98.30%)