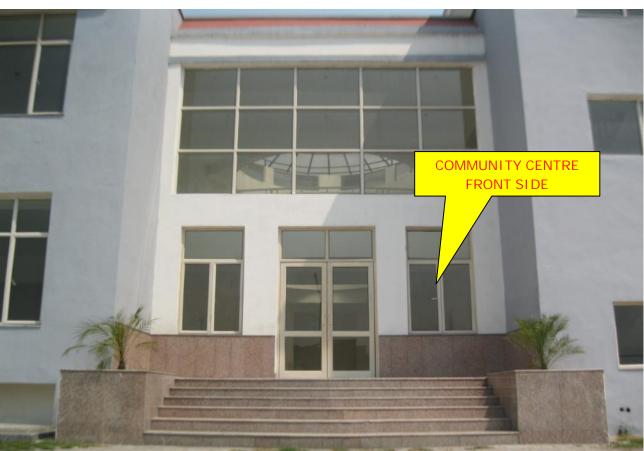

er basement 60% work completed (See Pics below)
- > Total DUs handed over 200
- Total DUs registered 65 (approx.)
- Progress of Tower E: Finishing work in Progress, Tower will be ready for Handing Over after 27 May 18.CP Fittings, China ware, aluminum glazing, electrical and Doors being fitted/done. Three DU's are handed over to the allottees.
- Progress of Tower F: Finishing work in Progress, Tower will be ready for Handing Over after 27 May 18.CP Fittings, China ware, aluminum glazing, electrical and Doors being fitted/done. One DU is handed over to the allottee.

## PROGRESS DEHRADUN AS ON 15 MAY 18 SWIMMING POOL





## PROGRESS DEHRADUN AS ON 15 MAY 18 GATE HOARDING





## PROGRESS DEHRADUN AS ON 15 MAY 18 SHOPPING CENTER





## PROGRESS DEHRADUN AS ON 15 MAY 18 COMMUNITY CENTRE





## PROGRESS DEHRADUN AS ON 15 MAY 18 UPPER BASEMENT WATER PROOFING





## PROGRESS DEHRADUN AS ON 15 MAY 18 RETAINING WALL IN LOWER BASEMENT





# (VIEW OF PACKAGE-II) PROGRESS DEHRADUN AS ON 15 MAY 18





## **TOWER NO:** M (Overall Completion 97.88%)

Total Floors: - G+6

Total Flats: - 54 (1951 SF)

- > Tower ready for Handing Over.
- > CP Fitting and Deep cleaning being fitted/done at the time of Handing Over
- > Fifteen DUs' are handed over to the allottees



**TOWER NO: L (Overall Completion 98.31%)** 

Total Floors: - G+6

Total Flats: - 54 (1298.98 SF)

## **PROGRESS:**

> Tower ready for Handing Over.

- Deep cleaning being fitted/done at the time of Handing Over
   Seventeen DUs' are handed over to the allottees



**TOWER NO:** K (Overall Completion 98.30%)

Total Floors: