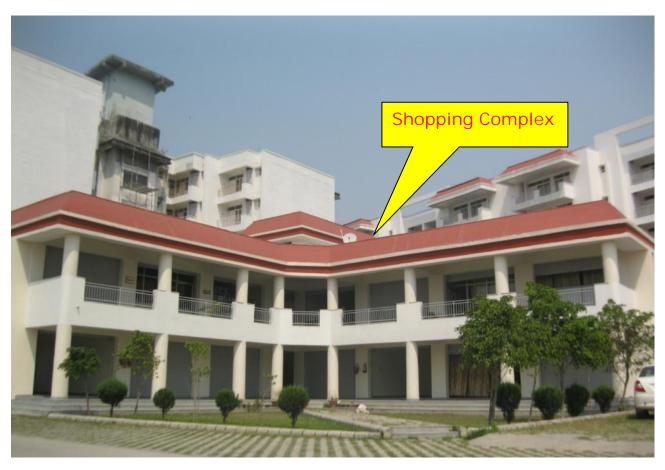

earing completion. (See Pics below)
- > Retaining wall of lower basement 60% work completed (See Pics below)
- > Total DUs handed over 200
- Total DUs registered 65 (approx.)
- Progress of Tower E: Finishing work in Progress, Tower will be ready for Handing Over after 27 May 18.CP Fittings, China ware, aluminum glazing, electrical and Doors being fitted/done. Three DU's are handed over to the allottees.
- Progress of Tower F: Finishing work in Progress, Tower will be ready for Handing Over after 27 May 18.CP Fittings, China ware, aluminum glazing, electrical and Doors being fitted/done. One DU is handed over to the allottee.

## PROGRESS DEHRADUN AS ON 15 MAY 18 SWIMMING POOL





## PROGRESS DEHRADUN AS ON 15 MAY 18 GATE HOARDING





## PROGRESS DEHRADUN AS ON 15 MAY 18 SHOPPING CENTER





## PROGRESS DEHRADUN AS ON 15 MAY 18 COMMUNITY CENTRE





## PROGRESS DEHRADUN AS ON 15 MAY 18 UPPER BASEMENT WATER PROOFING





## PROGRESS DEHRADUN AS ON 15 MAY 18 RETAINING WALL IN LOWER BASEMENT





# (VIEW OF PACKAGE-II) PROGRESS DEHRADUN AS ON 15 MAY 18





## **TOWER NO:** M (Overall Completion 97.88%)

Total Floors: - G+6

Total Flats: - 54 (1951 SF)

- > Tower ready for Handing Over.
- > CP Fitting and Deep cleaning being fitted/done at the time of Handing Over
- > Fifteen DUs' are handed over to the allottees



**TOWER NO: L (Overall Completion 98.31%)** 

Total Floors: - G+6

Total Flats: - 54 (1298.98 SF)

## **PROGRESS:**

> Tower ready for Handing Over.

- Deep cleaning being fitted/done at the time of Handing Over
   Seventeen DUs' are handed over to the allottees