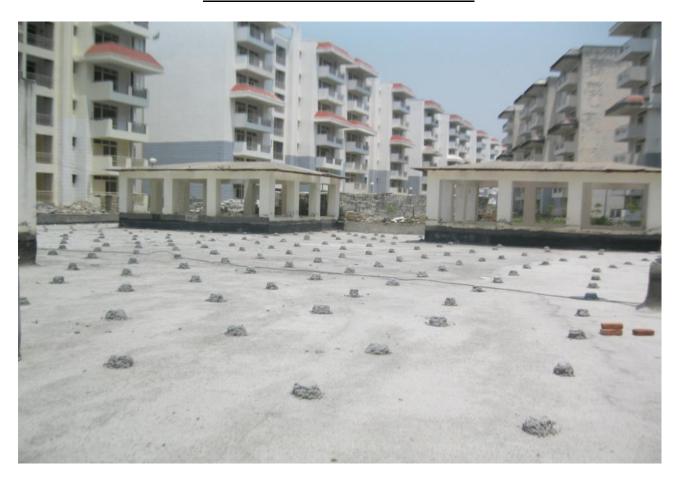

ver 200
- Total DUs registered 65 (approx.)
- Progress of Tower E: Finishing work in Progress, Tower will be ready for Handing Over after 27 May 18.CP Fittings, China ware, aluminum glazing, electrical and Doors being fitted/done. Three DU's are handed over to the allottees.
- Progress of Tower F: Finishing work in Progress, Tower will be ready for Handing Over after 27 May 18.CP Fittings, China ware, aluminum glazing, electrical and Doors being fitted/done. One DU is handed over to the allottee.

## PROGRESS DEHRADUN AS ON 15 MAY 18 SWIMMING POOL





## PROGRESS DEHRADUN AS ON 15 MAY 18 GATE HOARDING





## PROGRESS DEHRADUN AS ON 15 MAY 18 SHOPPING CENTER





## PROGRESS DEHRADUN AS ON 15 MAY 18 COMMUNITY CENTRE





## PROGRESS DEHRADUN AS ON 15 MAY 18 UPPER BASEMENT WATER PROOFING





## PROGRESS DEHRADUN AS ON 15 MAY 18 RETAINING WALL IN LOWER BASEMENT





# (VIEW OF PACKAGE-II) PROGRESS DEHRADUN AS ON 15 MAY 18





## **TOWER NO:** M (Overall Completion 97.88%)

Total Floors: - G+6

Total Flats: - 54 (1951 SF)

- > Tower ready for Handing Over.
- > CP Fitting and Deep cleaning being fitted/done at the time of Handing Over
- > Fifteen DUs' are handed over to the allottees



**TOWER NO: L (Overall Completion 98.31%)** 

Total Floors: - G+6

Total Flats: - 54 (1298.98 SF)

## **PROGRESS:**

> Tower ready for Handing Over.

- Deep cleaning being fitted/done at the time of Handing Over
   Seventeen DUs' are handed over to the allottees



**TOWER NO:** K (Overall Completion 98.30%)

Total Floors: - G+6

Total Flats: - 53 (1298.98 SF)

## **PROGRESS:**

> Tower ready