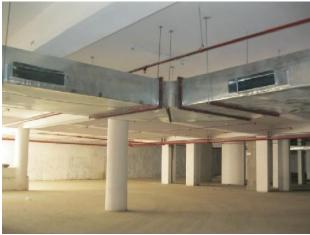

## VIEW OF BASEMENT DEVELOPMENT WORK

**LOWER BASEMENT** 

**UPPER BASEMENT** 

## **PROGRESS:**

## (b) **UPPER BASEMENT:**

| FIRE FIGHTING WORK, INTERNAL ELECTRICAL | >97% |
|-----------------------------------------|------|
| MECHANICAL VENTILATION                  | 45%  |