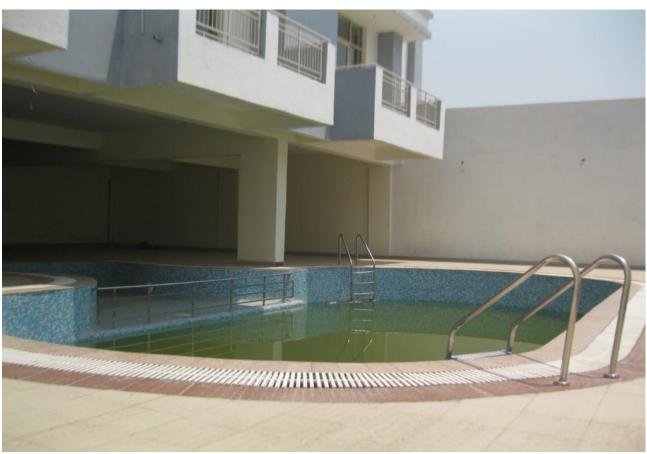

ps & observations are under rectification.
- > Works of Community Centre and upper basement water proofing are nearing completion. (See Pics below)
- > Retaining wall of lower basement 60% work completed (See Pics below)
- > Total DUs handed over 200
- Total DUs registered 65 (approx.)
- Progress of Tower E: Finishing work in Progress, Tower will be ready for Handing Over after 27 May 18.CP Fittings, China ware, aluminum glazing, electrical and Doors being fitted/done. Three DU's are handed over to the allottees.
- Progress of Tower F: Finishing work in Progress, Tower will be ready for Handing Over after 27 May 18.CP Fittings, China ware, aluminum glazing, electrical and Doors being fitted/done. One DU is handed over to the allottee.

## PROGRESS DEHRADUN AS ON 15 MAY 18 SWIMMING POOL





## PROGRESS DEHRADUN AS ON 15 MAY 18 GATE HOARDING





## PROGRESS DEHRADUN AS ON 15 MAY 18 SHOPPING CENTER





## PROGRESS DEHRADUN AS ON 15 MAY 18 COMMUNITY CENTRE





## PROGRESS DEHRADUN AS ON 15 MAY 18 UPPER BASEMENT WATER PROOFING





## PROGRESS DEHRADUN AS ON 15 MAY 18 RETAINING WALL IN LOWER BASEMENT





# (VIEW OF PACKAGE-II) PROGRESS DEHRADUN AS ON 15 MAY 18





## **TOWER NO:** M (Overall Completion 97.88%)

Total Floors: - G+6

Total Flats: - 54 (1951 SF)

- > Tower ready for Handing Over.
- > CP Fitting and Deep cleaning being fitted/done at the time of Handing Over
- > Fifteen DUs' are handed over to the allottees



**TOWER NO: L (Overall Completion 98.31%)** 

Total Floors: - G+6

Total Flats: - 54 (1298.98 SF)

## **PROGRESS:**

> Tower ready for Handing Over.

-