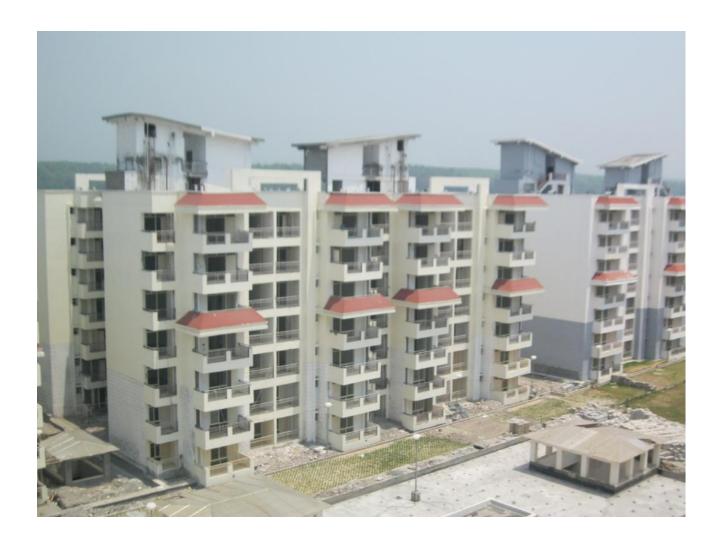

# (VIEW OF PACKAGE-II) PROGRESS DEHRADUN AS ON 15 MAY 18

## (PACKAGE-I)

**TOWER NO:** A (Overall Completion 99.75%)

Total Floors: - G+6

Total Flats: - 54 (2321.74 SF)

- > Handing Over is in progress.
- > CP Fittings, and Deep Cleaning being done at the time of Handing Over
- > Fifteen DUs' are handed over to the allottees.
- > Common area is checked by Society, rectification of observation is in progress.

**TOWER NO:** B (Overall Completion 98.91%)

Total Floors: - G+6

Total Flats: - 54 (2321.74 SF)

## **PROGRESS:**

> Handing Over is in progress.

> CP Fittings, and Deep Cleaning being done at the time of Handing Over

> Seventeen DUs' are handed over to the allottees

**TOWER NO:** C (Overall Completion 98.73%)

Total Floors: - G+6

Total Flats: - 54 (2321.74 SF)

- > Handing Over is in progress.
- CP Fittings, and Deep Cleaning being done at the time of Handing Over
   Fourteen DUs' are handed over to the allottees

**TOWER NO:** D (Overall Completion 99.32%)

Total Floors: - G+6

Total Flats: - 54 (2321.74 SF)

### **PROGRESS:**

Handing Over is in progress.CP Fittings, and Deep Cleaning being done at the time of Handing Over

> Eighteen DUs' are handed over to the allottees

**TOWER NO:** Q (Overall Completion 98.21%)

Total Floors: - G+6

Total Flats: - 54 (2321.74 SF)

### PROGRESS:

> Handing Over is in progress.

CP Fittings, and Deep Cleaning being done at the time of Handing Over
 Thirteen DUs' are handed over to the allottees

**TOWER NO:** P (Overall Completion 99.44%)

Total Floors: - G+6

Total Flats: - 54 (1951 SF)

## **PROGRESS:**

> Handing Over is in progress.

- CP Fittings, and Deep Cleaning being done at the time of Handing Over
   Sixteen DUs' are handed over to the allottees

TOWER NO: N (Overall Completion 99.12%)

Total Floors: - G+6

Total Flats: - 54 (1951 SF)

- Handing Over is in progress.CP Fittings, and Deep Cleaning being done at the time of Handing Over
- > Eleven DUs' are handed over to the allottees