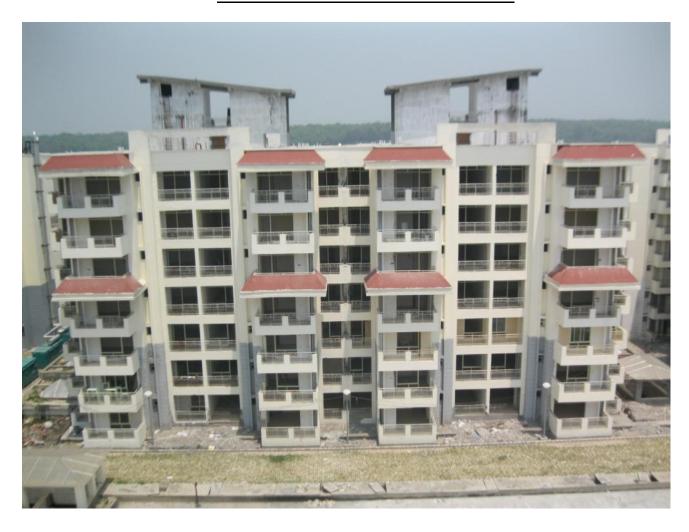

ottees



**TOWER NO:** J (Overall Completion 96.94%)

Total Floors: - G+6

Total Flats: - 52 (1558.01 SF)

- Tower ready for Handing Over.
   CP Fittings and Deep cleaning being fitted/done at the time of Handing Over
   Six DUs' are handed over to the allottees



**TOWER NO:** H (Overall Completion 96.16%)

Total Floors: - G+6

Total Flats: - 54 (1558.01 SF)

## **PROGRESS:**

> Tower ready for Handing Over.

CP Fittings and Deep cleaning being fitted/done at the time of Handing Over
 Twelve DUs' are handed over to the allottees



TOWER NO: G (Overall Completion 95.99)

Total Floors: - G+6

Total Flats: - 54 (1558.01 SF)

- > Tower ready for Handing Over.
- > CP Fittings and Deep cleaning being fitted/done at the time of Handing Over
- > Eighteen DUs' are handed over to the allottees



**TOWER NO:** F (Overall Completion 92.75%)

Total Floors: - G+6

Total Flats: - 54 (1951 SF)

- > Finishing work in Progress, Tower will be ready for Handing Over after 27 May 18.
- > CP Fittings, China ware, aluminum glazing, electrical and Doors being fitted/done.
- > One DU is handed over to the allottee



**TOWER NO: E (Overall Completion 92.19%)** 

Total Floors: - G+6

Total Flats: - 54 (1951 SF)

- > Finishing work in Progress, Tower will be ready for Handing Over after 27 May 18.
- > CP Fittings, China ware, aluminum glazing, electrical and Doors being fitted/done
- > Three DU's are handed over to the allottees



## VIEW OF UPPER BASEMENT ROOF TOP DEVELOPMENT WORK

## VIEW OF BASEMENT DEVELOPMENT WORK





**LOWER BASEMENT** 

**UPPER BASEMENT** 

## **PROGRESS:**

## (a) LOWE