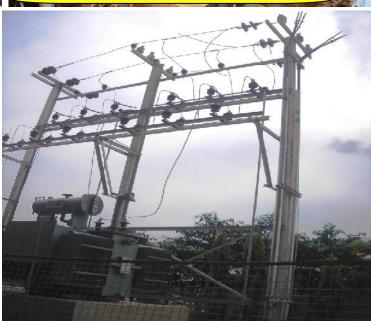

#### **EXTERNAL ELECTRICAL WORK AT AFNHB SITE PREMISES (B)**

#### EXTERNAL ELECTRICAL (PART-B) - (Overall completion- 99%)

#### **PROGRESS:**

**CIVIL FOUNDATIONS** - 100% completed **EQUIPMENT ERECTION** - 100% completed - FP & TP erected STRUCTURE ERECTION **CABLE LAYING** - 100% completed **CABLE END TERMINATION** - 99% completed - 100% Completed **LT PANEL** - 100% Completed) LIGHTNING ARRESTOR - 99% Completed STREET LIGHT - 99% Completed **TELEPHONE SYSTEM** -IR TEST completed **TESTING**