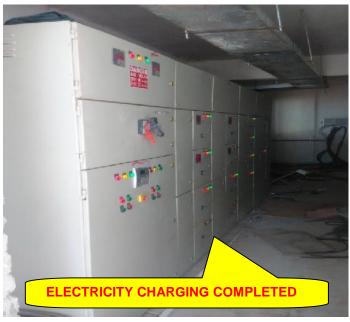

### **PAVER BLOCK FIXING**

**EXTERNAL ELECTRICAL WORK AT CESU PREMISES (A)** 

EXTERNAL ELECTRICAL (PART-A) - (Overall completion- 99%)

**PROGRESS:** All works completed. Common load charging completed.