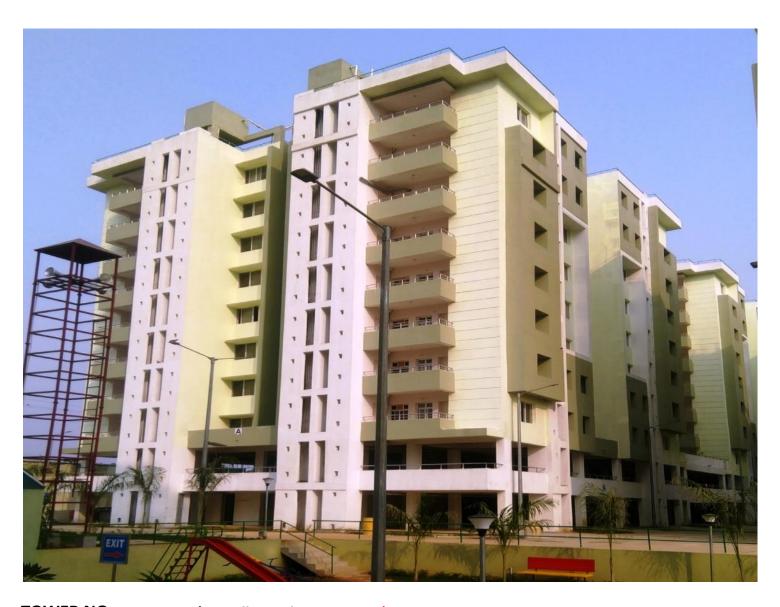

**TOWER NO:** A OFFICERS (Overall completion-99.99%)

Total floors: S1+S2+8 Total Flats: 32

**PROGRESS:** 

FIRE FIGHTING WORK - 100% completed - 100% completed

INTERNAL PAINTING - 100% (Final paint completed)

ELECTRICAL WORK - 100% completed
DOOR & WINDOW FIXING - 100% completed
SANITARY FITTING - 100% completed
CP FITTING - 100% completed

**TOWER NO:** B OFFICERS (Overall completion-99.99%)

Total floors: S1+S2+8