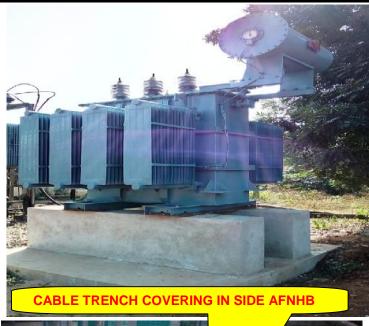

#### **EXTERNAL ELECTRICAL WORK AT AFNHB SITE PREMISES (B)**

#### EXTERNAL ELECTRICAL (PART-B) - (Overall completion- 99%)

#### **PROGRESS:**

**CIVIL FOUNDATIONS** - 100% completed **EQUIPMENT ERECTION** - 100% completed - FP & TP erected STRUCTURE ERECTION **CABLE LAYING** - 100% completed **CABLE END TERMINATION** - 99% completed - 100% Completed **LT PANEL** - 100% Completed) LIGHTNING ARRESTOR - 99% Completed STREET LIGHT - 99% Completed **TELEPHONE SYSTEM** -IR TEST completed **TESTING**