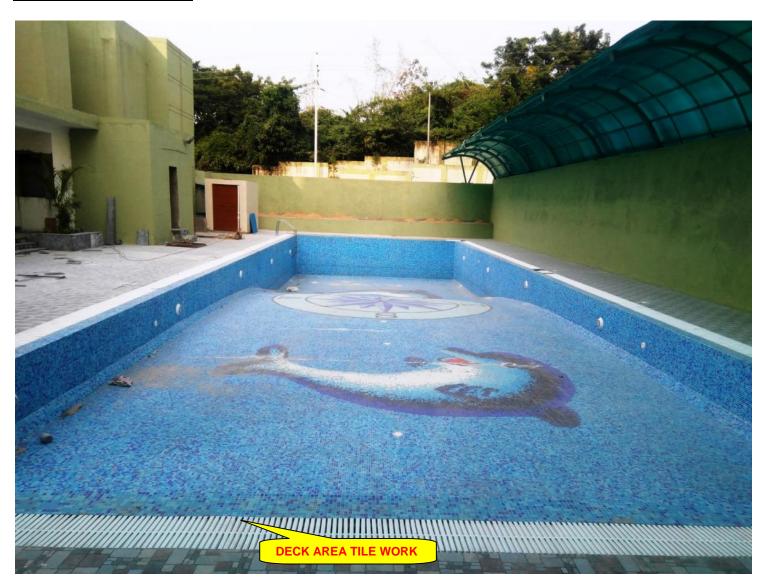

#### **SWIMMING POOL**

**SWIMMING POOL-** (Overall completion- 95%)

 $\underline{\textbf{PROGRESS:}} \textbf{ -} \textbf{ Mosaic Tile Work completed.}$ 

- Deck area tiling work also completed.