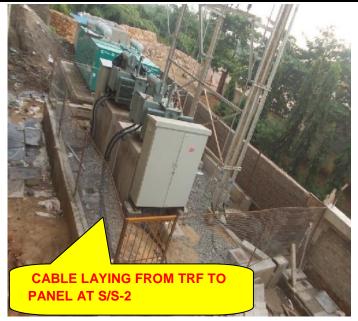

#### **EXTERNAL ELECTRICAL WORK AT AFNHB SITE PREMISES (B)**

#### EXTERNAL ELECTRICAL (PART-B) - (Overall completion- 99%)

#### **PROGRESS:**

**CIVIL FOUNDATIONS** - 100% completed **EQUIPMENT ERECTION** - 100% completed - FP & TP erected STRUCTURE ERECTION **CABLE LAYING** - 100% completed **CABLE END TERMINATION** - 99% completed - 100% Completed **LT PANEL** - 100% Completed) LIGHTNING ARRESTOR - 99% Completed STREET LIGHT - 99% Completed **TELEPHONE SYSTEM** -IR TEST completed **TESTING**