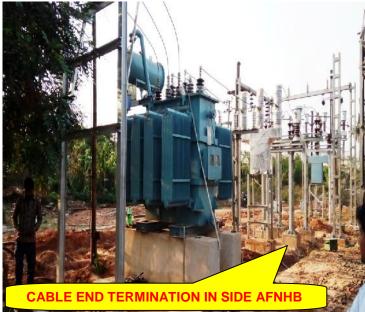

#### **EXTERNAL ELECTRICAL WORK AT AFNHB SITE PREMISES (B)**

#### EXTERNAL ELECTRICAL (PART-B) - (Overall completion- 99%)

#### **PROGRESS:**

**CIVIL FOUNDATIONS** - 100% completed **EQUIPMENT ERECTION** - 100% completed - FP & TP erected STRUCTURE ERECTION **CABLE LAYING** - 100% completed **CABLE END TERMINATION** - 99% completed - 100% Completed **LT PANEL** - 100% Completed) LIGHTNING ARRESTOR - 99% Completed STREET LIGHT - 99% Completed **TELEPHONE SYSTEM** -IR TEST completed **TESTING**