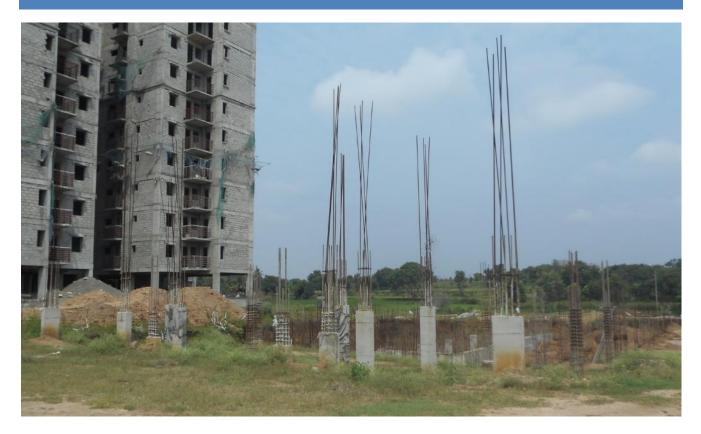

# **BLOCK-3: SUB STRUCTURE**

**BLOCK NO:** - 3 (Overall completion 11.50%)

Total Floors: - Stilt + 3 Upper floor

Amenities: - Club House & Swimming Pool

<u>PROGRESS</u>: - Function hall entrance columns concrete work completed. Retaining wall waterproofing work is in progress. Back filling work is in progress.