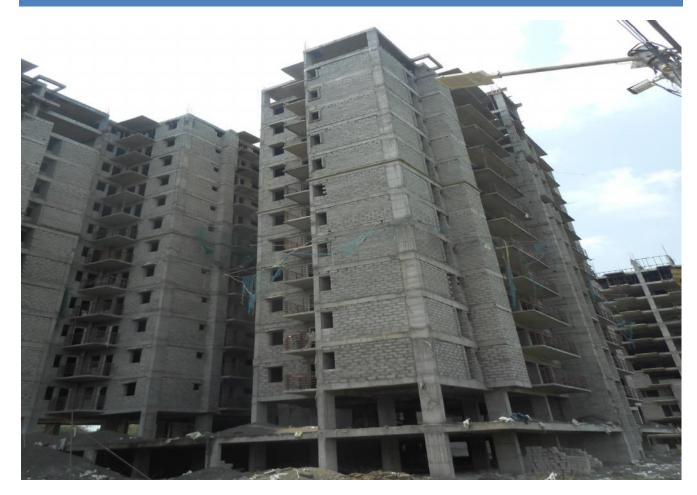

# TOWER-2B: TERRACE FLOOR SLAB

TOWER NO: - 2B (Overall completion 57.75%)

Total Floors: - 2 Stilts + 12 Upper floors

Total Flats: - 48 (Simplex Type-A2)

<u>PROGRESS</u>: - Structural works completed upto terrace floor. Staircase head room column concrete work completed. Concrete block masonry work completed upto 11<sup>th</sup> floor and 12<sup>th</sup> floor block masonry work completed upto lintel level in south side. 7<sup>th</sup>, 8<sup>th</sup> floor internal plastering work is in progress. 5<sup>th</sup> floor tiling work is in progress. Balcony railing work completed upto 7<sup>th</sup> floor. Door frame fixing work completed upto 6<sup>th</sup> floor. 1<sup>st</sup> floor toilet wall dadoing work is in progress. Internal electrical work completed upto 8<sup>th</sup> floor and 9<sup>th</sup>, 10<sup>th</sup> floor is in progress. Internal plumbing (CPVC) work completed upto 7<sup>th</sup> floor. SWR pipe work completed upto 2<sup>nd</sup> floor.