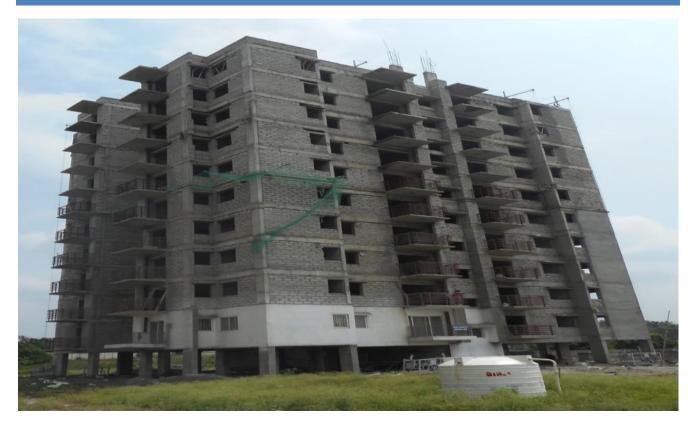

# TOWER-1B: TERRACE FLOOR SLAB

TOWER NO: - 1B (Overall completion 68.10%)

Total Floors: - 2 Stilts + 12 Upper floors

Total Flats: - 24 (Duplex Type-A1)

<u>PROGRESS</u>: - Structural works up to Terrace floor slab completed. Terrace floor parapet wall block masonry work completed. Concrete block masonry work completed upto 9<sup>th</sup> floor, 10<sup>th</sup> and 11<sup>th</sup> floor lintel shuttering and concreting work is in progress, 12<sup>th</sup> floor concrete block masonry work completed upto lintel level. 8<sup>th</sup> & 9<sup>th</sup> floor internal wall and ceiling plastering work is in progress. Doorframe fixing work completed upto 6<sup>th</sup> floor. 5<sup>th</sup> floor internal waterproofing work is in progress. Balcony railing work completed upto 6<sup>th</sup> floor. Internal staircase railing work completed upto 5<sup>th</sup> floor. 1<sup>st</sup> and 2<sup>nd</sup> floor internal staircase cuddapah stone work is in progress. Tiling work completed upto 3<sup>rd</sup> floor. Internal plumbing (CPVC) work completed upto 7<sup>th</sup> floor, SWR pipe workcompleted upto 4<sup>th</sup> floor. Internal electrical work completed upto 8<sup>th</sup> floor internal electrical work is in progress.