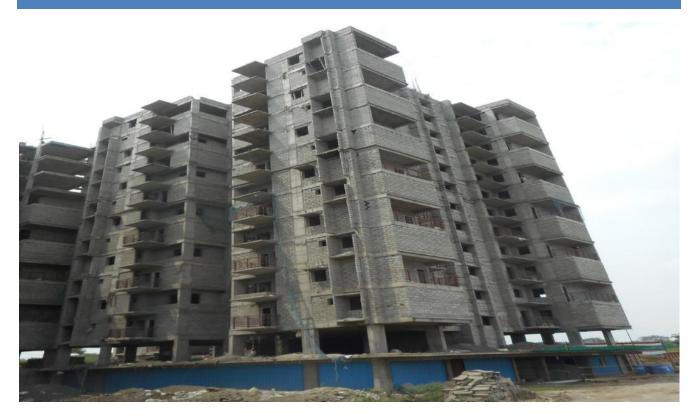

# TOWER-1B: TERRACE FLOOR SLAB

TOWER NO: - 1B (Overall completion 68.10%)

Total Floors: - 2 Stilts + 12 Upper floors

Total Flats: - 24 (Duplex Type-A1)

<u>PROGRESS</u>: - Structural works up to Terrace floor slab completed. Terrace floor parapet wall block masonry work completed. Concrete block masonry work completed upto 9<sup>th</sup> floor, 10<sup>th</sup> and 11<sup>th</sup> floor lintel shuttering and concreting work is in progress, 12<sup>th</sup> floor concrete block masonry work completed upto lintel level. 8<sup>th</sup> & 9<sup>th</sup> floor internal wall and ceiling plastering work is in progress. Doorframe fixing work completed upto 6<sup>th</sup> floor. 5<sup>th</sup> floor internal waterproofing work is in progress. Balcony railing work completed upto 6<sup>th</sup> floor. Internal staircase railing work completed upto 5<sup>th</sup> floor. 1<sup>st</sup> and 2<sup>nd</sup> floor internal staircase cuddapah stone work is in progress. Tiling work completed upto 3<sup>rd</sup> floor. Internal plumbing (CPVC) work completed upto 7<sup>th</sup> floor, SWR pipe workcompleted upto 4<sup>th</sup> floor. Internal electrical work completed upto 8<sup>th</sup> floor internal electrical work is in progress.