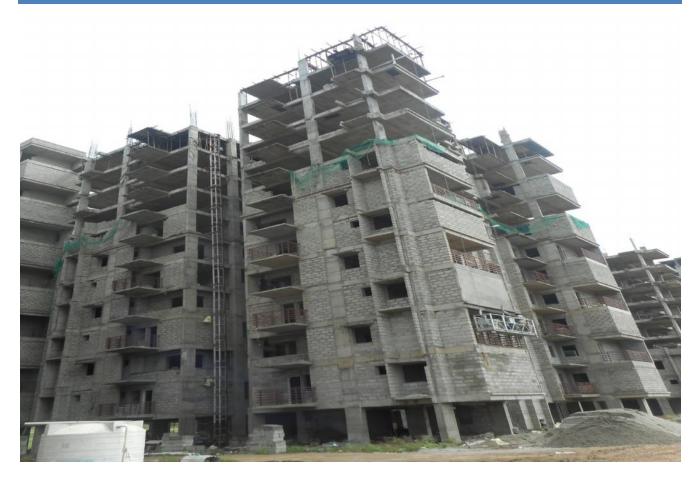

## TOWER-1C: TERRACE FLOOR SLAB

TOWER NO: - 1C (Overall completion 62.10%)

Total Floors: - Stilt + 12 Upper floors

Total Flats: - 24 (Duplex Type-A1)

<u>PROGRESS</u>:- Structural work upto 12th floor slab concrete work completed and 12<sup>th</sup> floor roof half slab beam shutteringwork (south side) is in progress and terrace floor column reinforcement and concreting work (north side) is in progress. 8<sup>th</sup> & 9<sup>th</sup> floor concrete block masonry work is in progress. 6<sup>th</sup> floor internal wall plastering workin progress. 1<sup>st</sup>, 2<sup>nd</sup> and 4<sup>th</sup> floor internal waterproofing work is completed and 3<sup>rd</sup> floor is in progress. 3<sup>rd</sup> and 4<sup>th</sup> floor door frame fixing work is in progress. 4<sup>th</sup> floor Tilling work is in progress. Balcony railing work and internal Staircase railing work completed upto 6<sup>th</sup> floor. Internal electrical work completed upto 6<sup>th</sup> floor. 7<sup>th</sup> floor internal plumbing (CPVC) work is in progress, 4th floor SWR pipe work is in progress. External plastering work (south side) is in progress.