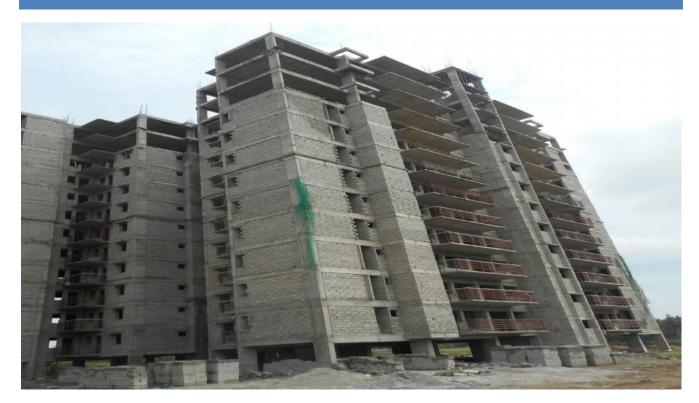

# TOWER-1A: TERRACE FLOOR SLAB

TOWER NO: - 1A (Overall completion 68.10%)

Total Floors: - Stilt + 12 Upper floors

Total Flats: - 24 (Duplex Type-A1)

<u>PROGRESS</u>: - Structural works up to terrace floor slab completed. Staircase head room column concrete work is in progress. 12<sup>th</sup> floor concrete block masonry work completed& terrace floor parapet wall block masonry work completed. 8<sup>th</sup> and 9<sup>th</sup> floor internal wall plastering work is inprogress. Door frame fixing work completed upto 3<sup>rd</sup> floor. 6<sup>th</sup> floor internal waterproofing work is in progress. Balcony railing work completed upto 5<sup>th</sup> floor. Internal staircase railing work completed upto 6<sup>th</sup> floor (except 4<sup>th</sup> floor). 4<sup>th</sup> floor Tiling work is in progress. Internal plumbing (CPVC) work completed upto 10<sup>th</sup> floor, 4th floor SWR work is in progress. 12<sup>th</sup> floor internal electrical work completed. Sample flat is on display.