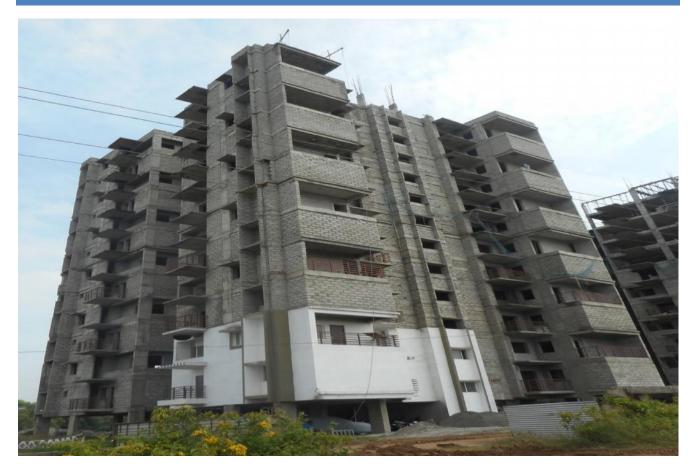

# TOWER-1A: TERRACE FLOOR SLAB

TOWER NO: - 1A (Overall completion 68.10%)

Total Floors: - Stilt + 12 Upper floors

Total Flats: - 24 (Duplex Type-A1)

<u>PROGRESS</u>: - Structural works up to terrace floor slab completed. Staircase head room column concrete work is in progress. 12<sup>th</sup> floor concrete block masonry work completed& terrace floor parapet wall block masonry work completed. 8<sup>th</sup> and 9<sup>th</sup> floor internal wall plastering work is inprogress. Door frame fixing work completed upto 3<sup>rd</sup> floor. 6<sup>th</sup> floor internal waterproofing work is in progress. Balcony railing work completed upto 5<sup>th</sup> floor. Internal staircase railing work completed upto 6<sup>th</sup> floor (except 4<sup>th</sup> floor). 4<sup>th</sup> floor Tiling work is in progress. Internal plumbing (CPVC) work completed upto 10<sup>th</sup> floor, 4th floor SWR work is in progress. 12<sup>th</sup> floor internal electrical work completed. Sample flat is on display.