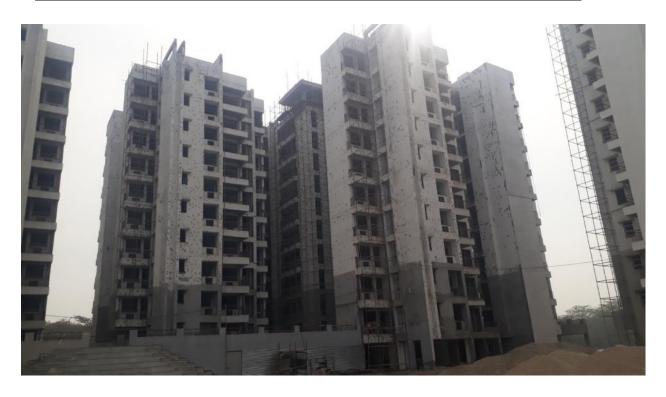

# TOWER -B (OVER ALL COMPLETION = 88.22%)

PROGRESS – WATER PROOFING OF TOILETS AND BALCONIES IN PROGRESS

INTERNAL WIRING NEAR TO COMPLETION EXTERNAL TEXTURE PAINT IN PROGRESS SOLAR HEATER FITMENT COMPLETED INTERNAL PAINTING WORK IN PROGRESS FIRE FIEGHTING WORK 90% COMPLETED FIXING OF TEAK WOOD DOOR SHUTTERS.

## **TOWER -C** (OVER ALL COMPLETION = 80.28%)

PROGRESS- VITRIFIED FLOOR TILING IN PROGRESS

LYING OF SEWER & STROM WATER LINE AT STILT FLOOR COMPLETED

**EXTERNAL PLASTER 98% COMPLETED** 

**EXTERNAL PAINTING WORK IN PROGRESS** 

# TOWER - D (OVER ALL COMPLETION = 76.75%)

PROGRESS- EXTERNAL PLASTER IN OTS AREA &STAIRCASE 98%.

**EXTERNAL PAINTING WORK IN PROGRESS** 

SEWER AND STROM WATER PIPE AT STILT FLOOR COMPLETED

STONE FLOORING IN STAIR CASES COMPLETED

## **TOWER -E** (OVER ALL COMPLETION = 83.83%)

PROGRESS- FINXING OF HDF DOOR SHUTTERS IN PROGRESS

VITRIFIED & CERAMIC TILE FLOOR AND CLADDING WORK 97% FIXING OF TILES IN TOILET & KITCHEN NEAR COMPLETION.
SUBMAIN & ELECTRICAL WIRING IN FLATS COMPLETED EXTERNAL TEXTURE & INTERNAL PAINTING IN PROGRESS SEWER AND STROM WATER PIPE AT STILT FLOOR COMPLETED PLUMBING & ELECTRICAL SHAFT SHUTTERS IN PROGRESS