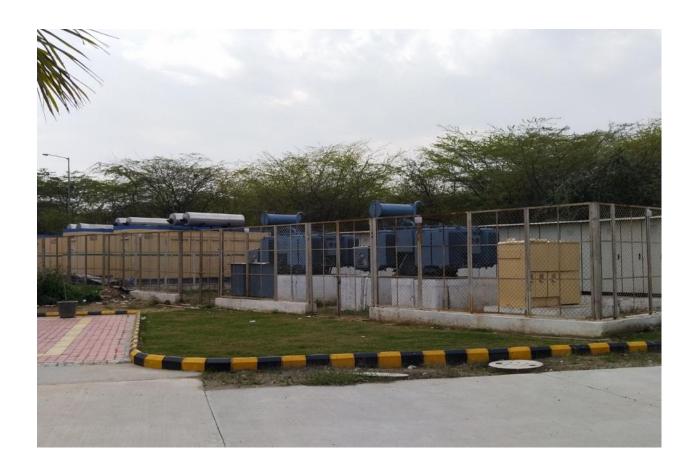

# **ELECTRICAL SUB STATION- (OVERALL COMPLETION 95.00 %)**

PROGRESS - FITMENT OF FEEDER PILLAR COMPLETED EXCEPT FP 9.

LAYING OF LT CABLES UPTO THE BLOCKS IS COMPLETED.

STREET LIGHT CABLES LAID 33 POLES ERECTED.

METER FITMENT IN METER PANELS COMPLETED IN BLOCK A,F,G,H

AND, J COMPLETED

PENDING WORK - ENERGISING OF SUB STATION

FITMENT OF SOLOR LIGHTS