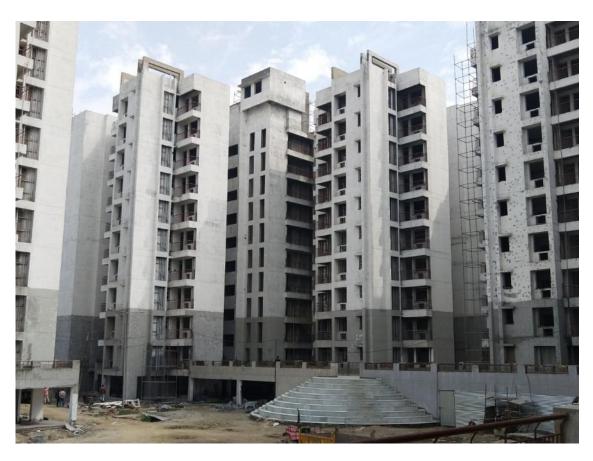

# TOWER -B (OVER ALL COMPLETION = 88.22%)

PROGRESS – WATER PROOFING OF TOILETS AND BALCONIES IN PROGRESS

INTERNAL WIRING NEAR TO COMPLETION EXTERNAL TEXTURE PAINT IN PROGRESS SOLAR HEATER FITMENT COMPLETED INTERNAL PAINTING WORK IN PROGRESS FIRE FIEGHTING WORK 90% COMPLETED FIXING OF TEAK WOOD DOOR SHUTTERS.

## **TOWER -C** (OVER ALL COMPLETION = 80.28%)

PROGRESS- VITRIFIED FLOOR TILING IN PROGRESS

LYING OF SEWER & STROM WATER LINE AT STILT FLOOR COMPLETED

**EXTERNAL PLASTER 98% COMPLETED** 

**EXTERNAL PAINTING WORK IN PROGRESS** 

# TOWER - D (OVER ALL COMPLETION = 76.75%)

PROGRESS- EXTERNAL PLASTER IN OTS AREA &STAIRCASE 98%.

**EXTERNAL PAINTING WORK IN PROGRESS** 

SEWER AND STROM WATER PIPE AT STILT FLOOR COMPLETED

STONE FLOORING IN STAIR CASES COMPLETED

## **TOWER -E** (OVER ALL COMPLETION = 83.83%)

PROGRESS- FINXING OF HDF DOOR SHUTTERS IN PROGRESS

VITRIFIED & CERAMIC TILE FLOOR AND CLADDING WORK 97% FIXING OF TILES IN TOILET & KITCHEN NEAR COMPLETION.
SUBMAIN & ELECTRICAL WIRING IN FLATS COMPLETED EXTERNAL TEXTURE & INTERNAL PAINTING IN PROGRESS SEWER AND STROM WATER PIPE AT STILT FLOOR COMPLETED PLUMBING & ELECTRICAL SHAFT SHUTTERS IN PROGRESS