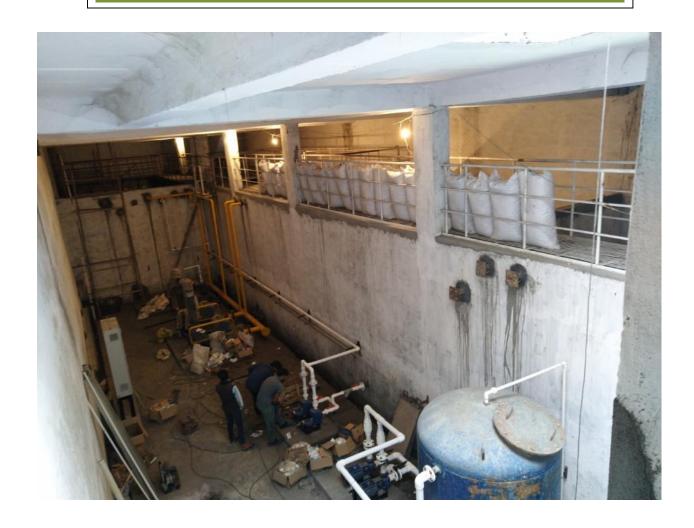

STP – OVER ALL COMPLETION = 79.89%)

PROGRESS - WATER PROOFING OF TOP SLAB COMPETED.

INTERNAL PARTITION WALLS COMPLETED
INTERNAL PLASTER WORK COMPLETED

INTERNAL WHITE WASH 1<sup>ST</sup> COAT COMPLETED.

**FABRICATION AND FIXING M.S. WALK WAY COMPLETED** 

PUMPS FOUNDATION WORK COMPLETED.

FITMENT OF PUMPS & EQUIPMENTS IN PUMP ROOM IN PROGRESS

PENDING WORK - FIXING OF MANHOLE COVERS OPENINGS

**LIGHT FIXERS IN SIDE STP** 

**COMMISSIONING OF THE SYSTEM** 