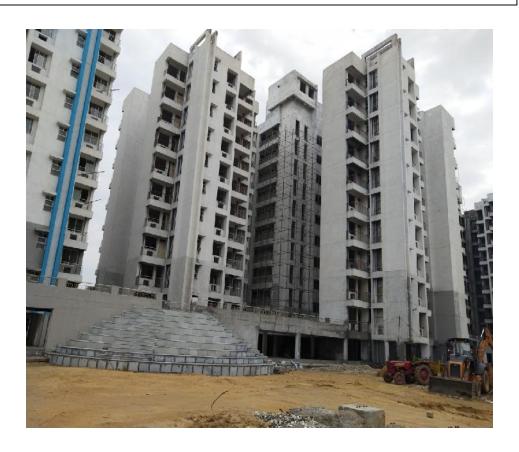

# TOWER -B (OVER ALL COMPLETION = 88.22%)

PROGRESS – WATER PROOFING OF TOILETS AND BALCONIES IN PROGRESS

INTERNAL WIRING NEAR TO COMPLETION EXTERNAL TEXTURE PAINT IN PROGRESS SOLAR HEATER FITMENT COMPLETED INTERNAL PAINTING WORK IN PROGRESS FIRE FIEGHTING WORK 90% COMPLETED FIXING OF TEAK WOOD DOOR SHUTTERS.

## **TOWER -C** (OVER ALL COMPLETION = 80.28%)

PROGRESS- VITRIFIED FLOOR TILING IN PROGRESS

LYING OF SEWER & STROM WATER LINE AT STILT FLOOR COMPLETED

**EXTERNAL PLASTER 98% COMPLETED** 

**EXTERNAL PAINTING WORK IN PROGRESS** 

# TOWER - D (OVER ALL COMPLETION = 76.75%)

PROGRESS- EXTERNAL PLASTER IN OTS AREA &STAIRCASE 98%.

**EXTERNAL PAINTING WORK IN PROGRESS** 

SEWER AND STROM WATER PIPE AT STILT FLOOR COMPLETED

STONE FLOORING IN STAIR CASES COMPLETED

## **TOWER -E** (OVER ALL COMPLETION = 83.83%)

PROGRESS- FINXING OF HDF DOOR SHUTTERS IN PROGRESS

VITRIFIED & CERAMIC TILE FLOOR AND CLADDING WORK 97% FIXING OF TILES IN TOILET & KITCHEN NEAR COMPLETION.
SUBMAIN & ELECTRICAL WIRING IN FLATS COMPLETED EXTERNAL TEXTURE & INTERNAL PAINTING IN PROGRESS SEWER AND STROM WATER PIPE AT STILT FLOOR COMPLETED PLUMBING & ELECTRICAL SHAFT SHUTTERS IN PROGRESS