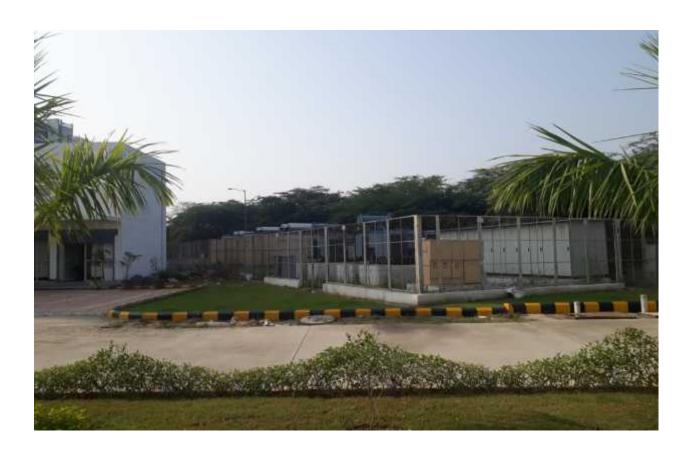

# **ELECTRICAL SUB STATION- (OVERALL COMPLETION 95.00 %)**

PROGRESS - FITMENT OF FEEDER PILLAR COMPLETED EXCEPT FP 9.

LAYING OF LT CABLES UPTO BLOCKS IS COMPLETED. STREET LIGHT CABLES LAID AND 33 POLES ERECTED.

METER FITMENT IN METER PANELS COMPLETED IN BLOCK 1,6,7,8

COMPLETED

PENDING WORK - ENERGISING OF SUB STATION