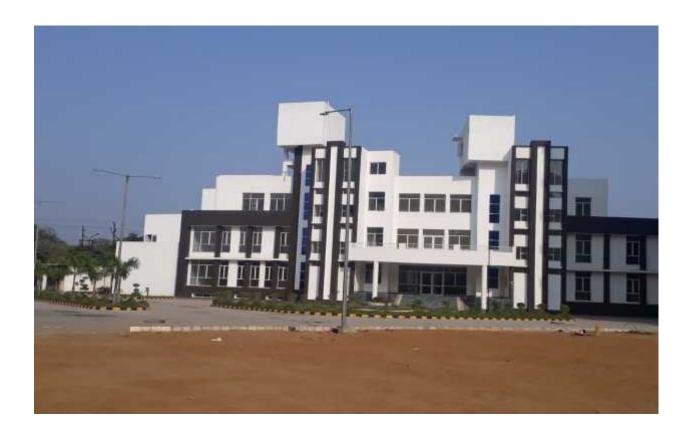

# **COMMUNITY CENTRE – (OVER ALL COMPLETION = 97.62%)**

PENDING WORK - FINAL COAT OF ENAMEL PAINT ON DOOR SHUTTERS.

FIRE FIGHTING EQUIPMENT IN FIRE SHAFT. FIXING OF LIGHTS & FAN AT BASMENT