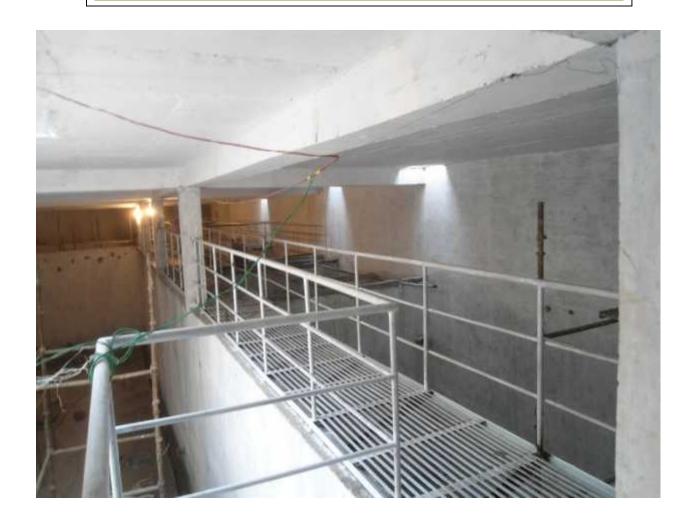

# STP - OVER ALL COMPLETION = 42.70%)

PROGRESS - WATER PROOFING OF TOP SLAB COMPETED.

INTERNAL PARTITION WALLS COMPLETED
INTERNAL PLASTER WORK COMPLETED
INTERNAL WHITE WASH IN PROGRESS.
FABRICATION AND FIXING M.S. WALK WAY