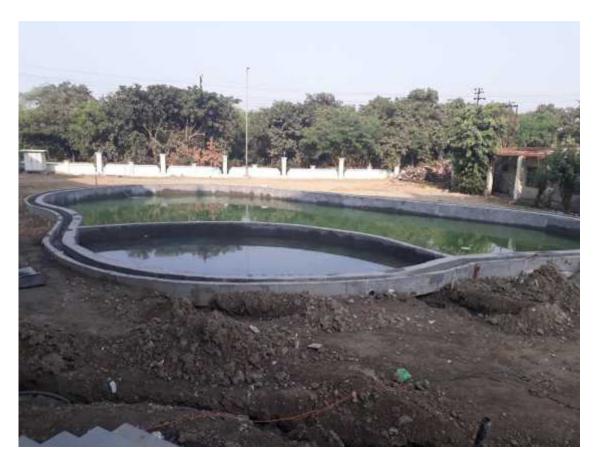

PENDING WORK - FITMENT OF PUMPS & EQUIPMENTS IN PUMP ROOM.

**SWIMMING POOL** – (OVER ALL COMPLETION = 44.22%)

PROGRESS - RCC OF KIDS POOL FOUNDATION

**CASTING OF RCC WALL COMPLETED** 

WATER PROOFING COMPLETED

CASTING OF BALANCING TANK COMPLETED PUMP ROOM BRICK WORK IN PROGRESS

PENDING WORK - TILING & FINISHING WORK.

FITMENT OF ELECTRICAL AND MECHANICAL EQUIPMENT.