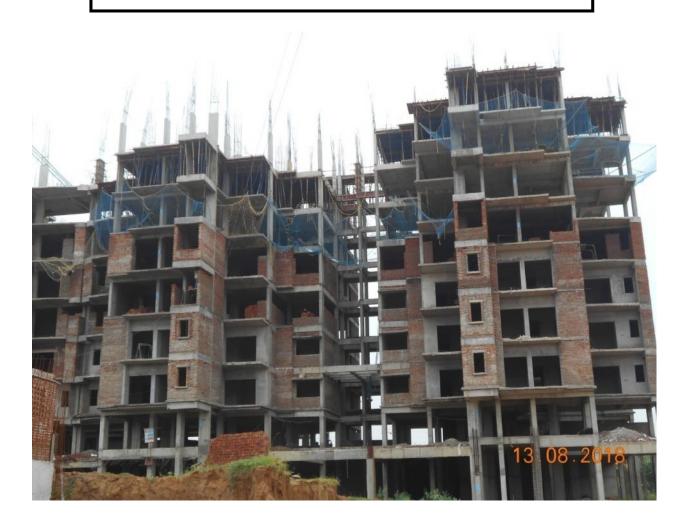

Shuttering and Reinforcement work is in Progress on

7<sup>th</sup> Floor columns.

Shuttering & Reinforcement work is in Progress on 8<sup>th</sup> floor slab.

Brick work is in Progress in 3<sup>rd</sup>, 4<sup>th</sup> & 5<sup>th</sup> Floor. Drain excavation work is in progress in basement

work is in Progress.

Shuttering & reinforcement work is in Progress on 8<sup>th</sup>

floor slab.

Lintel Making work is in Progress.

Drain excavation work is in progress in basement

(d) **BLOCK F** Brick work is in Progress on 3<sup>rd</sup>, 4<sup>th</sup>, 5<sup>th</sup>, 6<sup>th</sup> and 7<sup>th</sup> Floor.

Lintel Making work is in Progress.

8<sup>th</sup> Floor Column reinforcement, shuttering & RCC work is in progress.

9<sup>th</sup> floor slab casted for 2 Dus.

Drain excavation work is in progress in basement