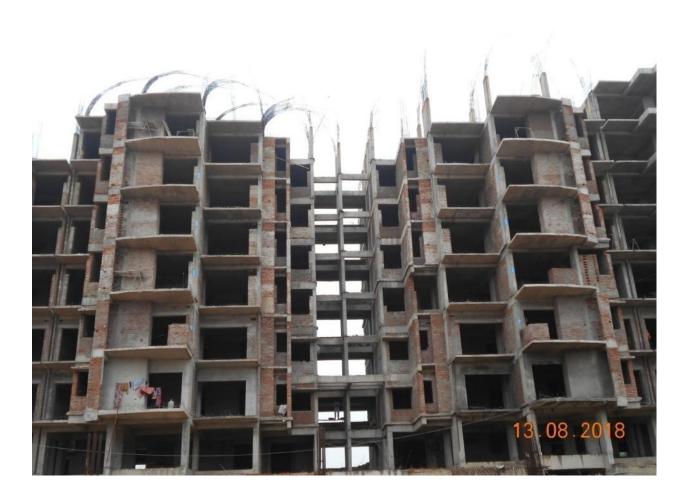

(c) **BLOCK E** Brick work at 3<sup>rd</sup>, 4<sup>th</sup> & 5<sup>th</sup> Floor is in Progress.

Electric work is in Progress on 1<sup>st</sup>, 2<sup>nd</sup> & 3<sup>rd</sup> Floor. Plumbing work is in Progress in 1<sup>st</sup> and 2<sup>nd</sup> Floor.

Door frame fixing work is in Progress on 2<sup>nd</sup> & 3<sup>rd</sup> Floor.

Plaster work is in Progress in 1<sup>st</sup> & 2<sup>nd</sup> Floor.

7<sup>th</sup> Floor column reinforcement, shuttering and RCC

work is in Progress.

Shuttering & reinforcement work is in Progress on 8<sup>th</sup>

floor slab.

Lintel Making work is in Progress.

Drain excavation work is in progress in basement

(d) **BLOCK F** Brick work is in Progress on 3<sup>rd</sup>, 4<sup>th</sup>, 5<sup>th</sup>, 6<sup>th</sup> and 7<sup>th</sup> Floor.

Electric work on 3<sup>rd</sup> & 4<sup>th</sup> Floor is in Progress.

Plumbing work is in Progress in 1<sup>st</sup>, 2<sup>nd</sup>, 3<sup>rd</sup> & 4<sup>th</sup> Floor.

Plaster work is in Progress in 1<sup>st</sup>, 2<sup>nd</sup> & 3<sup>rd</sup> Floor.