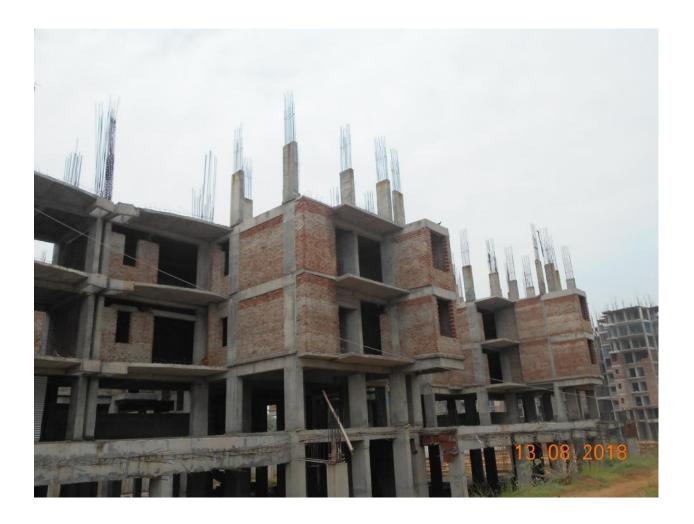

- Mobilisation of manpower and material is progressively improving at site. The present labour strength is 330 and will be progressively increased to 400 plus by end of August 18.
- 2. Progress of work: Following works are in progress in various towers:-
  - (a) **BLOCK C** Brick work at first Floor is in Progress.

Brick work at 2<sup>nd</sup> Floor is in Progress. Lintel work in Progress at 1<sup>st</sup> Floor.

Lintel work for 2<sup>nd</sup> Floor under consideration.

(b) **BLOCK D** Plumbing work at 1<sup>st</sup>, 2<sup>nd</sup> & 3<sup>rd</sup> Floor.