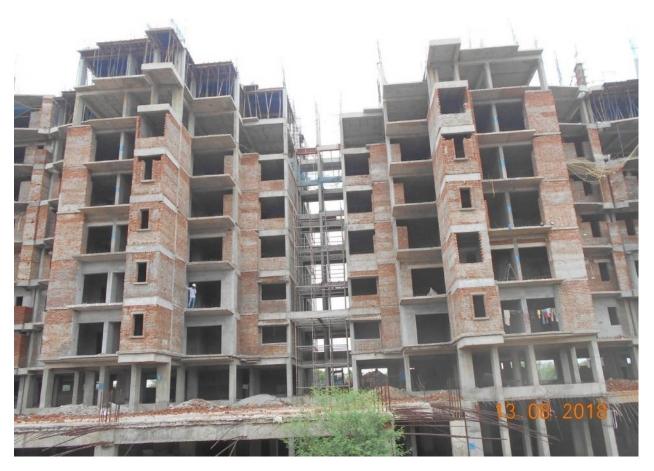

(c) **BLOCK E** Brick work at 3<sup>rd</sup>, 4<sup>th</sup> & 5<sup>th</sup> Floor is in Progress.

Electric work is in Progress on 1<sup>st</sup>, 2<sup>nd</sup> & 3<sup>rd</sup> Floor. Plumbing work is in Progress in 1<sup>st</sup> and 2<sup>nd</sup> Floor.

Door frame fixing work is in Progress on 2<sup>nd</sup> & 3<sup>rd</sup> Floor.

Plaster work is in Progress in 1<sup>st</sup> & 2<sup>nd</sup> Floor.

7<sup>th</sup> Floor column reinforcement, shuttering and RCC

Electric work on 3<sup>rd</sup> & 4<sup>th</sup> Floor is in Progress.

Plumbing work is in Progress in 1<sup>st</sup>, 2<sup>nd</sup>, 3<sup>rd</sup> & 4<sup>th</sup> Floor.

Plaster work is in Progress in 1<sup>st</sup>, 2<sup>nd</sup> & 3<sup>rd</sup> Floor.