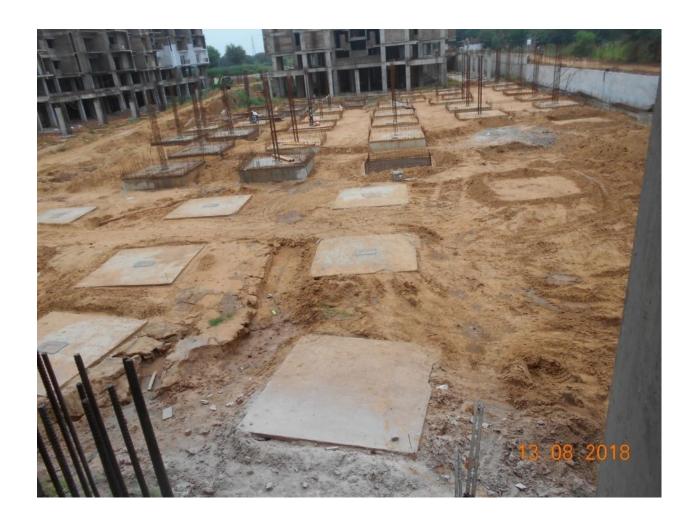

Brick work is in Progress on 3<sup>rd</sup>, 4<sup>th</sup> & 5<sup>th</sup> Floor.

(h) NON TOWER Excavation & dressing work is in Progress.

PART-6 Back filling & compaction work is in progress.

PCC work is in Progress.

Shuttering & Reinforcement work of footings & retaining

wall is in Progress.

Retaining Wall & column footing RCC work is in

Progress.

(i) <u>BOUNDARY</u> Excavation, Dressing & P.C.C. work are in progress. R.R.M. work is in progress.

### **NON TOWER PART-6**

- 1. Excavation & dressing work is in Progress.
- 2. Back filling & compaction work is in progress.
- 3. PCC work is in Progress.
- 4. Shuttering & Reinforcement work of footings & retaining wall is in Progress.
- 5. Retaining Wall & column footing RCC work is in Progress.