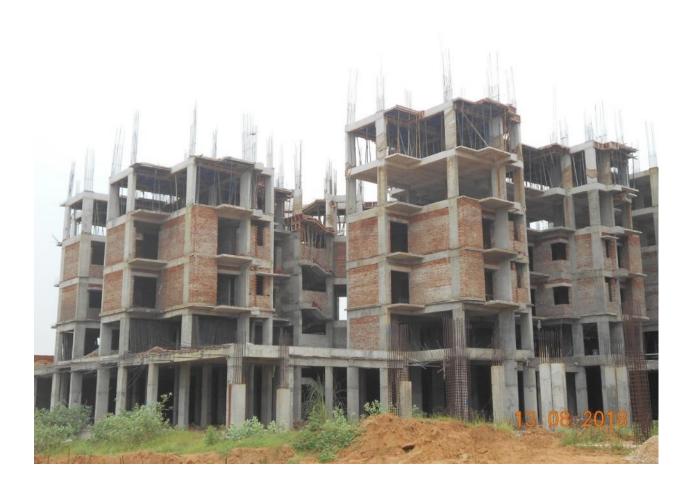

- Mobilisation of manpower and material is progressively improving at site. The present labour strength is 330 and will be progressively increased to 400 plus by end of August 18.
- 2. Progress of work: Following works are in progress in various towers:-
  - (a) **BLOCK C** Brick work at first Floor is in Progress.

Brick work at 2<sup>nd</sup> Floor is in Progress. Lintel work in Progress at 1<sup>st</sup> Floor.

Lintel work for 2<sup>nd</sup> Floor under consideration.

(b) **BLOCK D** Plumbing work at 1<sup>st</sup>, 2<sup>nd</sup> & 3<sup>rd</sup> Floor.

Electrical work 3<sup>rd</sup> & 4<sup>th</sup> Floor is in Progress. Door frame fixing work on 1<sup>st</sup>, 2<sup>nd</sup> & 3<sup>rd</sup> Floor. Plaster work is in Progress at 2<sup>nd</sup> & 3<sup>rd</sup> Floor.

Shuttering and Reinforcement work is in Progress on

7<sup>th</sup> Floor columns.

Shuttering & Reinforcement work is in Progress on 8<sup>th</sup> floor slab.

Brick work is in Progress in 3<sup>rd</sup>, 4<sup>th</sup> & 5<sup>th</sup> Floor. Drain excavation work is in progress in basement

(c) **BLOCK E** Brick work at 3<sup>rd</sup>, 4<sup>th</sup> & 5<sup>th</sup> Floor is in Progress.

Electric work is in Progress on 1<sup>st</sup>, 2<sup>nd</sup> & 3<sup>rd</sup> Floor. Plumbing work is in Progress in 1<sup>st</sup> and 2<sup>nd</sup> Floor.