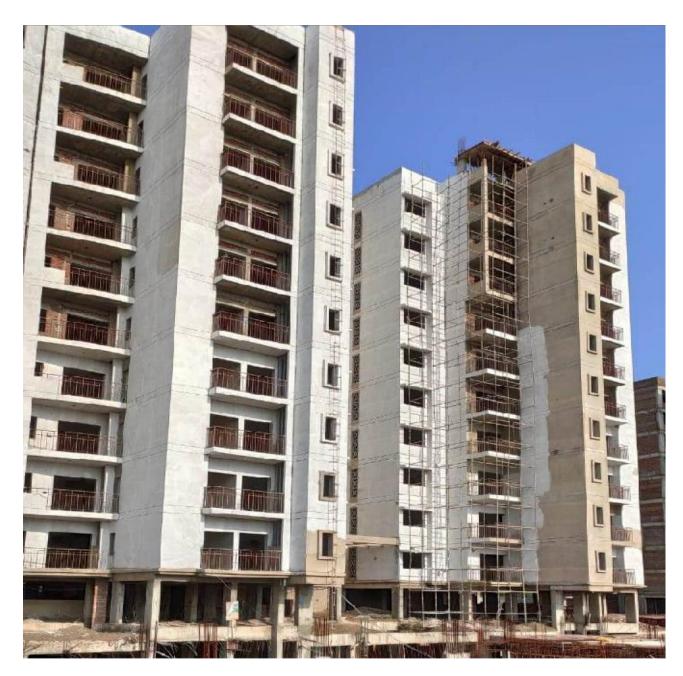

## **TOWER- D: TERRACE FLOOR SLAB**

- Plumbing work at 9<sup>th</sup> floor and Electrical work 7<sup>th</sup>& 8<sup>th</sup> floor in Progress. Doors frame fixing work at 10<sup>th</sup> floor and Plaster work at 5<sup>th</sup> floor in Progress. Terrace floor work in Progress.
- 3.