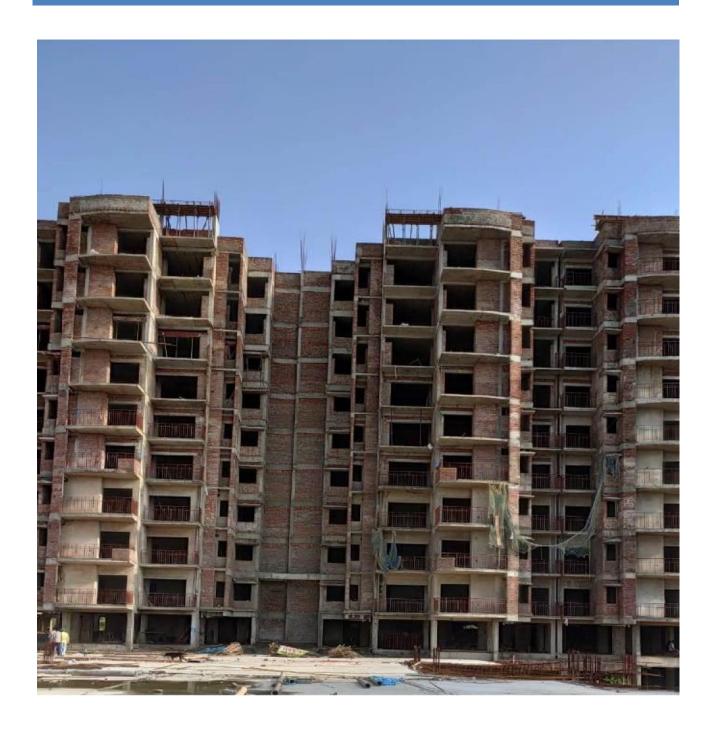

## **TOWER-F: TERRACE FLOOR SLAB**

- 1.
- Terrace floor work &Electric work at 10<sup>th</sup> floor in Progress.

  Plumbing work at 10<sup>th</sup> floor & Internal Plaster work at 10<sup>th</sup> floor in Progress.

  Water proofing work in progress in toilets & balconies &10<sup>th</sup> floor electrical wiring work 2.
- 3. in progress.
- Primer painting & putty base coat work at 9th& 10<sup>th</sup> floor & Tile flooring work at 10<sup>th</sup> floor in progress.
- 5. Machine room shuttering & reinforcement work
- 6. OHWT Rcc work in progress.
- Door shutters & Upvc doors, windows fixing work in progress.
- Terrace floor brickbats coba & other work in progress.