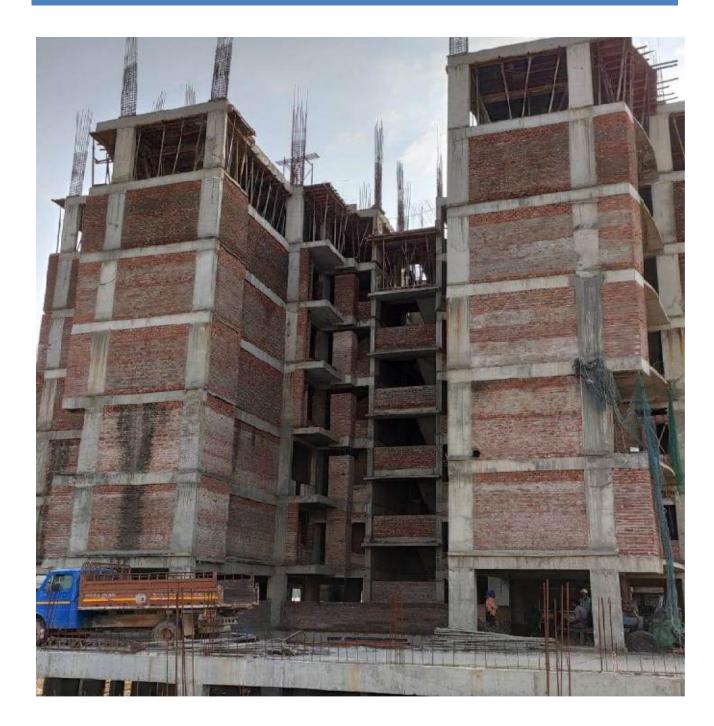

# TOWER-C: 7th FLOOR SLAB

- Brick work at 5<sup>th</sup> floor in Progress.
   GI conduit work at 1<sup>st</sup> floor.
   6<sup>th</sup> floor columns RCC work in progress.
   Basement brick work and Firefighting work in progress.