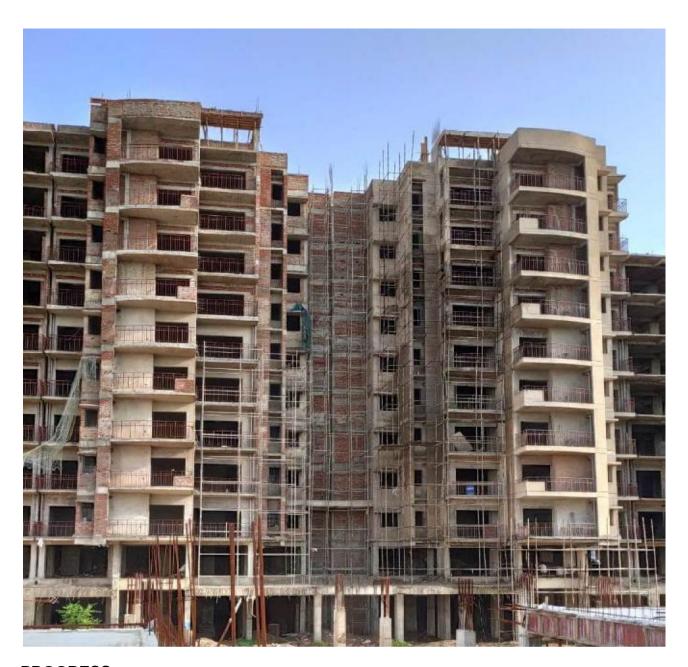

## **TOWER- D: TERRACE FLOOR SLAB**

- Plumbing work at 9<sup>th</sup> floor and Electrical work 7<sup>th</sup>& 8<sup>th</sup> floor in Progress. Doors frame fixing work at 10<sup>th</sup> floor and Plaster work at 5<sup>th</sup> floor in Progress. Terrace floor work in Progress.
- 3.