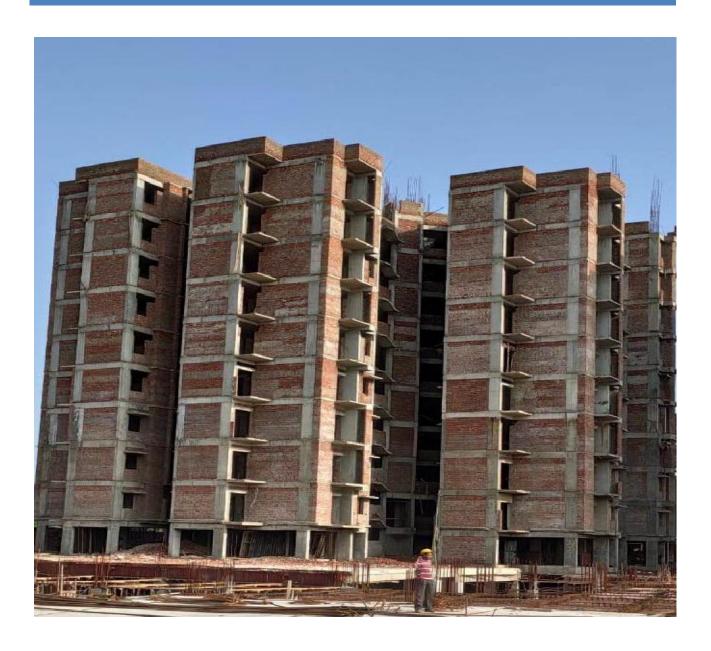

# TOWER-C: 7th FLOOR SLAB

- Brick work at 5<sup>th</sup> floor in Progress.
   GI conduit work at 1<sup>st</sup> floor.
   6<sup>th</sup> floor columns RCC work in progress.
   Basement brick work and Firefighting work in progress.