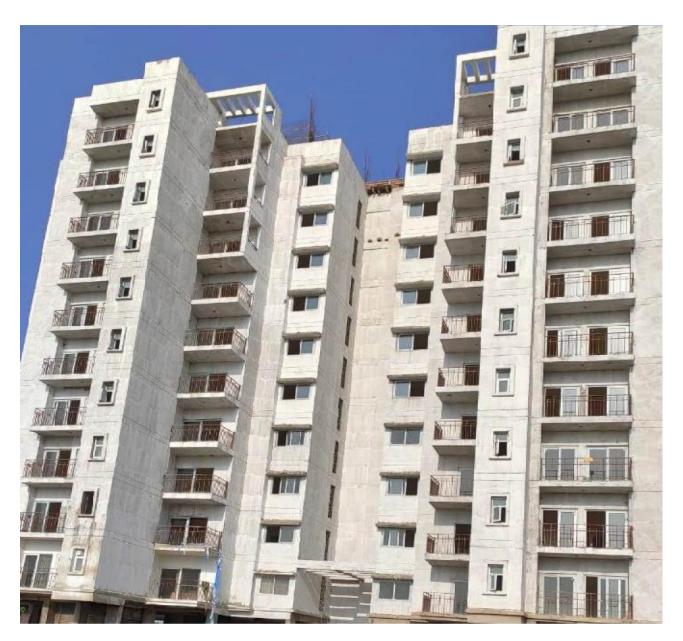

## **TOWER-F: TERRACE FLOOR SLAB**

- 1.
- Terrace floor work &Electric work at 10<sup>th</sup> floor in Progress.

  Plumbing work at 10<sup>th</sup> floor & Internal Plaster work at 10<sup>th</sup> floor in Progress.

  Water proofing work in progress in toilets & balconies &10<sup>th</sup> floor electrical wiring work 2.
- 3. in progress.
- Primer painting & putty base coat work at 9th& 10<sup>th</sup> floor & Tile flooring work at 10<sup>th</sup> floor in progress.
- 5. Machine room shuttering & reinforcement work
- 6. OHWT Rcc work in progress.
- Door shutters & Upvc doors, windows fixing work in progress.
- Terrace floor brickbats coba & other work in progress.