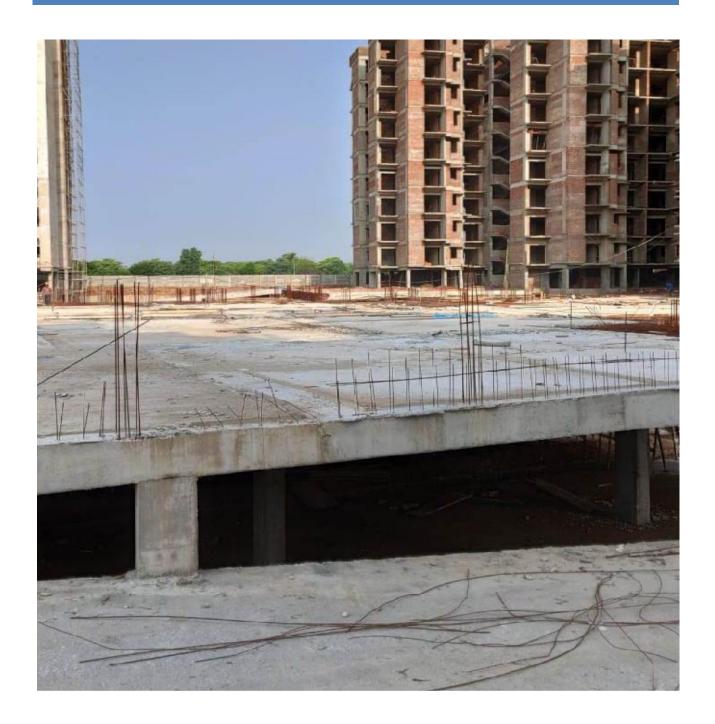

## **NON TOWER**

- Stitching slab RCC work in progress.
   Shuttering, Reinforcement work of footings &RCC of retaining wall in Progress.
   Under ground water tank RCC work in progress.
   Non tower part -4,3 & 6 slab RCC work in progress
   Non tower part -5 columns & retaining wall RCC work in progress.
   STP excavation work in progress.