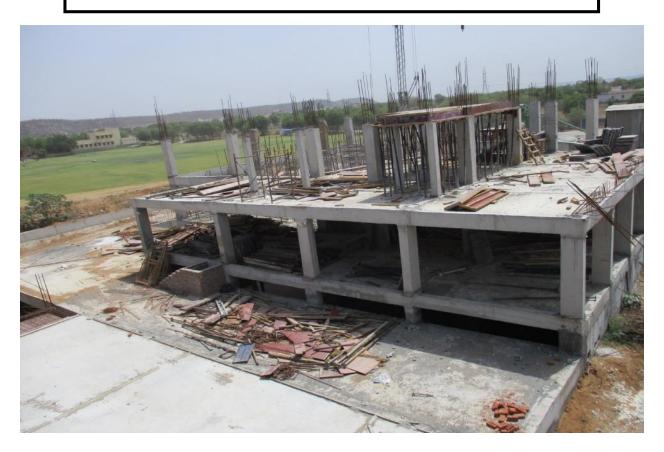

## **COMMUNITY CENTRE:-**

- 1. R.C.C. work in Progress for community center basement wall.
- 2. Ground floor columns casted.
- 3. First floor slab RCC work in completed.
- 4. Terrace floor slab shuttering work in progress.
- 5. Brick work in progress.