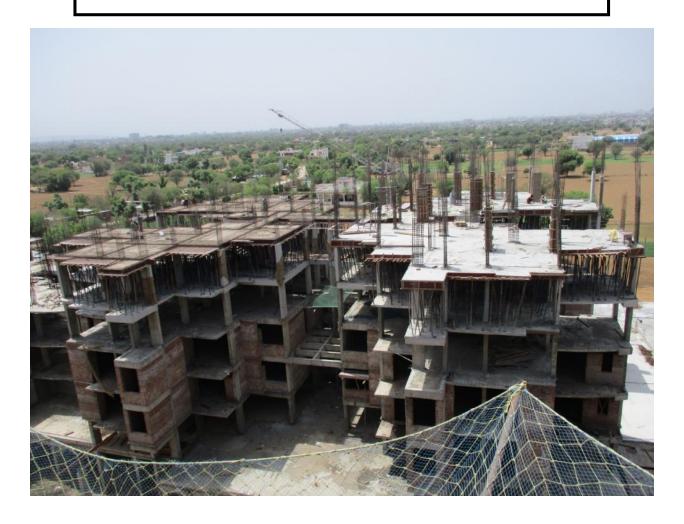

## C BLOCK:-

- 1. Brick work at 1<sup>st</sup> & 2<sup>nd</sup> floor is inProgress.
- 2. Chase cutting and GI conduit work at 1<sup>st</sup> floor.
- 3. 5<sup>th</sup> floor columns RCC work is in progress.
- 4. 5<sup>th</sup> floor balance 2 Dus slab shuttering & reinforcement work in progress.
- 5. Basement brick work in progress.
- 6. Firefighting work in progress in basement.

### **D BLOCK:-**

- 1. Plumbing work at 3<sup>rd</sup>, 4<sup>th</sup>, 5<sup>th</sup> & 6<sup>th</sup> floor.
- 2. Electrical work 2<sup>nd</sup>, 3<sup>rd</sup> & 4<sup>th</sup> floor in Progress.
- 3. Doors frame fixing work in Progress at 5<sup>th</sup> floor.
- 4. Plaster work in Progress at 4<sup>th</sup> & 5<sup>th</sup> floor.
- 5. Terrace columns RCC work in progress.
- 6. Brick work in Progress at 9<sup>th</sup> &10<sup>th</sup> floor.
- 7. MS railing fixing work in Progress of DUs Balconies  $2^{nd}$ ,  $3^{rd}$ ,  $4^{th}$ ,  $5^{th}$ ,  $6^{th}$  floor.
- 8. Basement & stilt floor electrical wiring work in progress.
- 9. Water proofing work in progress.
- 10. Toilets wall tile work in progress at 4<sup>th</sup> floor.
- 11. Firefighting work in progress in basement.
- 12. External plaster work in progress.

### **E BLOCK:-**

- 1. Brick work at 10<sup>th</sup> floor in Progress.
- 2. Electric work in Progress at 3<sup>rd</sup>, 4<sup>th</sup>, 5<sup>th</sup>, 6<sup>th</sup>, 7<sup>th</sup>, 8<sup>th</sup> & 9<sup>th</sup> floor.
- 3. Plumbing work in Progress at 8<sup>th</sup>, 9<sup>th</sup> & 10<sup>th</sup> floor.
- 4. Doors frame fixing work in Progress at 7<sup>th</sup> floor.
- 5. Plaster work in Progress at 7<sup>th</sup> floor.
- 6. Terrace floor Mumtyslab casting complete & machine room columns RCC work in progress.
- 7. M.S. Railing fixing in flats balconies 9<sup>th</sup> & 10<sup>th</sup> floor work in Progress.
- 8. Basement & stilt floor electrical wiring work in progress.
- 9. Water proofing work in progress.
- 10. Firefighting work in progress basement.
- 11. Parapet brick work in progress.
- 12. Toilets wall tile work in progress at 5<sup>th</sup> & 6<sup>th</sup> floor.
- 13. External scaffolding & plaster work in progress.
- 14. Terrace floor work in progress.
- 15. Tile flooring work in progress.

#### F BLOCK:-

- 1. Brick work in Progress at terrace floor.
- 2. Electric work at 9<sup>th</sup> & 10<sup>th</sup> floor in Progress.
- 3. Plumbing work in Progress at 9<sup>th</sup> & 10<sup>th</sup> floor.
- 4. Internal Plaster work in Progress at 9<sup>th</sup> & 10<sup>th</sup> floor.
- 5. Mumty slab casted & terrace pergola casted.
- 6. M.S. Railing fixing work up to 9<sup>th</sup> & 10<sup>th</sup> floor in Progress.
- 7. Water proofing work in progress in toilets & balconies.
- 8. Up to 9<sup>th</sup> floor electrical wiring work in progress.
- 9. Toilets wall tile work in progress at 8<sup>th</sup> floor.
- 10. Door Frame fixing at 9<sup>th</sup> & 10<sup>th</sup> floor.
- 11. External plaster work in progress.
- 12. Primer painting & putty base work in progress at 1<sup>st</sup>,2<sup>nd</sup>,3<sup>rd</sup>, 4<sup>th</sup>, 5<sup>th</sup>, 6<sup>th</sup>, 7<sup>th</sup> & 8<sup>th</sup> floor
- 13. Tile flooring work in progress at 7<sup>th</sup> floor.
- 14. Kitchen wall tile & counter granite work in progress.
- 15. Firefighting work in progress in basement.
- 16. Machine room shuttering & reinforcement work in progress.
- 17. Lift brick work upg.

### L BLOCK:-

- 1. Brick work in Progress at 1<sup>st</sup>, 2<sup>nd</sup> & 3<sup>rd</sup> floor.
- 2. 9<sup>th</sup> Floor roof 3 Dus slab shuttering & reinforcement.
- 3. 8<sup>th</sup> floor Dus casting completed.
- 4. Electrical work in Progress at 1<sup>st</sup> floor.
- 5. Plaster work in Progress at 1<sup>st</sup> & bull mark, chicken wire mesh at 2<sup>nd</sup> floor.
- 6. Door frame fixing work in progress 1<sup>st</sup> & 2<sup>nd</sup> floor.
- 7. Plumbing work in Progress at 1<sup>st</sup> floor.
- 8. Firefighting work in progress in basement.

### **H BLOCK:-**

- 1. 5<sup>th</sup> & 6<sup>th</sup> floor Plumbing work in Progress.
- 2. Electrical work in Progress at 4<sup>th</sup> & 5<sup>th</sup> floor.
- 3. Plaster work in Progress at 5<sup>th</sup> floor.
- 4. Brick work in Progress at 6<sup>th</sup> floor.
- 5. Door frame fixing work in Progress 5<sup>th</sup> & 6<sup>th</sup> floor.
- 6. 8<sup>th</sup> floor 4Dus slab casting completed.
- 7. 9<sup>th</sup> floor roof balance 2 Dus slab shuttering & reinforcement work in progress.
- 8. M.S. railing fixing at 5<sup>th</sup> & 6<sup>th</sup> floor work in progress.
- 9. Water proofing in progress.
- 10. Firefighting work in progress in basement.

### J BLOCK:-

- 1. Plumbing work in Progress at 3<sup>rd</sup>, 4<sup>th</sup>& 5<sup>th</sup> floor.
- 2. Electrical work in Progress at 1<sup>st</sup>, 2<sup>nd</sup> & 3<sup>rd</sup> floor.
- 3. Plaster work in Progress at 3<sup>rd</sup> & 4<sup>th</sup> floor.
- 4. Brick work in Progress at 3<sup>rd</sup>, 4<sup>th</sup> & 5<sup>th</sup> floor.
- 5. Door frame fixing work in Progress 5<sup>th</sup> floor.
- 6. 8<sup>th</sup> floor Dus casted.
- 7. 9<sup>th</sup> floor roof /terrace 2dus slab shuttering work in progress.
- 8. M.S. Railing fixing at 3<sup>rd</sup>, 4<sup>th</sup> & 5<sup>th</sup> floor in progress.
- 9. Basement firefighting work in progress.