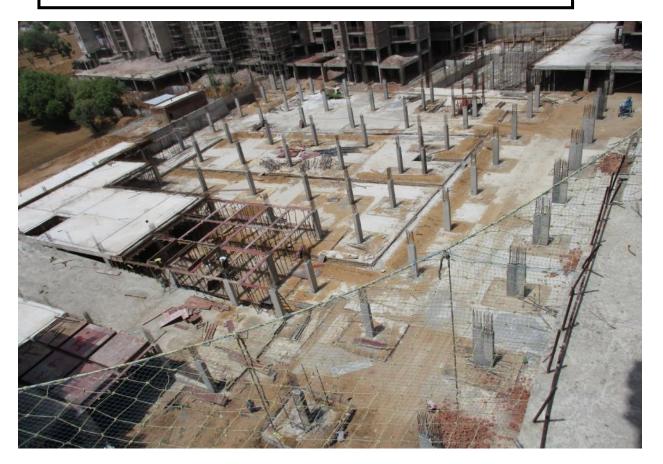

#### **NON TOWER PART:-**

- 1. Excavation & dressing work in Progress.
- 2. Back filling and compaction of footings work in Progress.
- 3. PCC work in Progress.
- 4. Shuttering & Reinforcement work of footings & retaining wall in Progress.
- 5. Retaining Wall & column footing RCC work in Progress.
- 6. Shuttering, reinforcement & RCC work in Progress for footing columns.
- 7. PCC & Stitching slab reinforcement & RCC work in Progress.
- 8. Ramp-1 casted & Ramp -3 works in progress.
- 9. Under ground water tank RCC work in progress.
- 10. Non tower part -2 & 6 slab RCC work in progress.
- 11. Stair case shuttering & reinforcement work in progress.
- 12. STP excavation work in progress.
- 13. Non tower part-4 slab RCC shuttering & reinforcement work in progress.

## **COMMUNITY CENTRE:-**

- 1. R.C.C. work in Progress for community center basement wall.
- 2. Ground floor columns casted.
- 3. First floor slab RCC work in completed.
- 4. Terrace floor slab shuttering work in progress.
- 5. Brick work in progress.