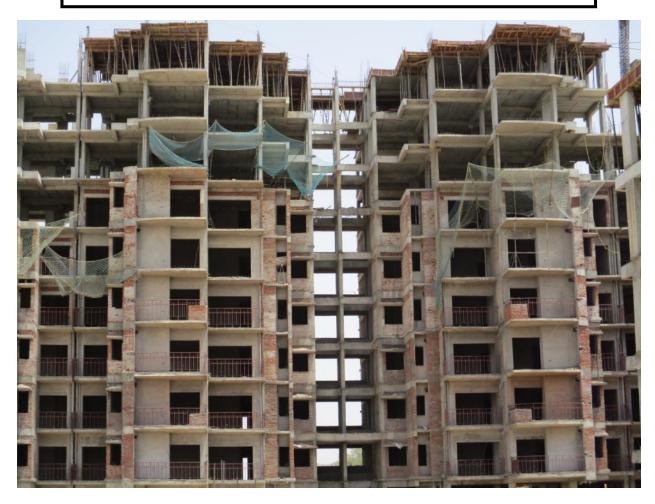

### **D BLOCK:-**

- 1. Plumbing work at 3<sup>rd</sup>, 4<sup>th</sup>, 5<sup>th</sup> & 6<sup>th</sup> floor.
- 2. Electrical work 2<sup>nd</sup>, 3<sup>rd</sup> & 4<sup>th</sup> floor in Progress.
- 3. Doors frame fixing work in Progress at 5<sup>th</sup> floor.
- 4. Plaster work in Progress at 4<sup>th</sup> & 5<sup>th</sup> floor.
- 5. Terrace columns RCC work in progress.
- 6. Brick work in Progress at 9<sup>th</sup> &10<sup>th</sup> floor.
- 7. MS railing fixing work in Progress of DUs Balconies  $2^{nd}$ ,  $3^{rd}$ ,  $4^{th}$ ,  $5^{th}$ ,  $6^{th}$  floor.
- 8. Basement & stilt floor electrical wiring work in progress.
- 9. Water proofing work in progress.
- 10. Toilets wall tile work in progress at 4<sup>th</sup> floor.
- 11. Firefighting work in progress in basement.
- 12. External plaster work in progress.

### **E BLOCK:-**

- 1. Brick work at 10<sup>th</sup> floor in Progress.
- 2. Electric work in Progress at 3<sup>rd</sup>, 4<sup>th</sup>, 5<sup>th</sup>, 6<sup>th</sup>, 7<sup>th</sup>, 8<sup>th</sup> & 9<sup>th</sup> floor.
- 3. Plumbing work in Progress at 8<sup>th</sup>, 9<sup>th</sup> & 10<sup>th</sup> floor.
- 4. Doors frame fixing work in Progress at 7<sup>th</sup> floor.
- 5. Plaster work in Progress at 7<sup>th</sup> floor.
- 6. Terrace floor Mumtyslab casting complete & machine room columns RCC work in progress.
- 7. M.S. Railing fixing in flats balconies 9<sup>th</sup> & 10<sup>th</sup> floor work in Progress.
- 8. Basement & stilt floor electrical wiring work in progress.
- 9. Water proofing work in progress.
- 10. Firefighting work in progress basement.
- 11. Parapet brick work in progress.
- 12. Toilets wall tile work in progress at 5<sup>th</sup> & 6<sup>th</sup> floor.
- 13. External scaffolding & plaster work in progress.
- 14. Terrace floor work in progress.
- 15. Tile flooring work in progress.

#### F BLOCK:-

- 1. Brick work in Progress at terrace floor.
- 2. Electric work at 9<sup>th</sup> & 10<sup>th</sup> floor in Progress.
- 3. Plumbing work in Progress at 9<sup>th</sup> & 10<sup>th</sup> floor.
- 4. Internal Plaster work in Progress at 9<sup>th</sup> & 10<sup>th</sup> floor.
- 5. Mumty slab casted & terrace pergola casted.
- 6. M.S. Railing fixing work up to 9<sup>th</sup> & 10<sup>th</sup> floor in Progress.
- 7. Water proofing work in progress in toilets & balconies.
- 8. Up to 9<sup>th</sup> floor electrical wiring work in progress.
- 9. Toilets wall tile work in progress at 8<sup>th</sup> floor.
- 10. Door Frame fixing at 9<sup>th</sup> & 10<sup>th</sup> floor.
- 11. External plaster work in progress.
- 12. Primer painting & putty base work in progress at 1<sup>st</sup>,2<sup>nd</sup>,3<sup>rd</sup>, 4<sup>th</sup>, 5<sup>th</sup>, 6<sup>th</sup>, 7<sup>th</sup> & 8<sup>th</sup> floor
- 13. Tile flooring work in progress at 7<sup>th</sup> floor.
- 14. Kitchen wall tile & counter granite work in progress.
- 15. Firefighting work in progress in basement.
- 16. Machine room shuttering & reinforcement work in progress.
- 17. Lift brick work upg.