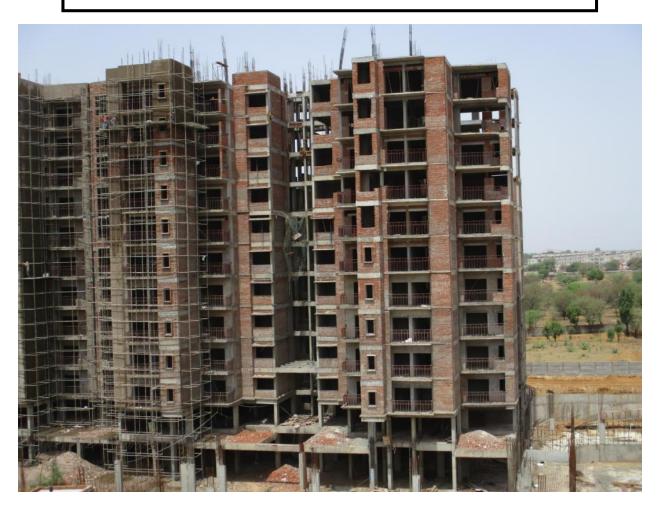

### **D BLOCK:-**

- 1. Plumbing work at 3<sup>rd</sup>, 4<sup>th</sup>, 5<sup>th</sup> & 6<sup>th</sup> floor.
- 2. Electrical work 2<sup>nd</sup>, 3<sup>rd</sup> & 4<sup>th</sup> floor in Progress.
- 3. Doors frame fixing work in Progress at 5<sup>th</sup> floor.
- 4. Plaster work in Progress at 4<sup>th</sup> & 5<sup>th</sup> floor.
- 5. Terrace columns RCC work in progress.
- 6. Brick work in Progress at 9<sup>th</sup> &10<sup>th</sup> floor.
- 7. MS railing fixing work in Progress of DUs Balconies  $2^{nd}$ ,  $3^{rd}$ ,  $4^{th}$ ,  $5^{th}$ ,  $6^{th}$  floor.
- 8. Basement & stilt floor electrical wiring work in progress.
- 9. Water proofing work in progress.
- 10. Toilets wall tile work in progress at 4<sup>th</sup> floor.
- 11. Firefighting work in progress in basement.
- 12. External plaster work in progress.

### **E BLOCK:-**

- 1. Brick work at 10<sup>th</sup> floor in Progress.
- 2. Electric work in Progress at 3<sup>rd</sup>, 4<sup>th</sup>, 5<sup>th</sup>, 6<sup>th</sup>, 7<sup>th</sup>, 8<sup>th</sup> & 9<sup>th</sup> floor.
- 3. Plumbing work in Progress at 8<sup>th</sup>, 9<sup>th</sup> & 10<sup>th</sup> floor.
- 4. Doors frame fixing work in Progress at 7<sup>th</sup> floor.
- 5. Plaster work in Progress at 7<sup>th</sup> floor.
- 6. Terrace floor Mumtyslab casting complete & machine room columns RCC work in progress.
- 7. M.S. Railing fixing in flats balconies 9<sup>th</sup> & 10<sup>th</sup> floor work in Progress.
- 8. Basement & stilt floor electrical wiring work in progress.
- 9. Water proofing work in progress.
- 10. Firefighting work in progress basement.
- 11. Parapet brick work in progress.
- 12. Toilets wall tile work in progress at 5<sup>th</sup> & 6<sup>th</sup> floor.
- 13. External scaffolding & plaster work in progress.
- 14. Terrace floor work in progress.
- 15. Tile flooring work in progress.

#### F BLOCK:-

- 1. Brick work in Progress at terrace floor.
- 2. Electric work at 9<sup>th</sup> & 10<sup>th</sup> floor in Progress.
- 3. Plumbing work in Progress at 9<sup>th</sup> & 10<sup>th</sup> floor.
- 4. Internal Plaster work in Progress at 9<sup>th</sup> & 10<sup>th</sup> floor.
- 5. Mumty slab casted & terrace pergola casted.
- 6. M.S. Railing fixing work up to 9<sup>th</sup> & 10<sup>th</sup> floor in Progress.
- 7. Water proofing work in progress in toilets & balconies.
- 8. Up to 9<sup>th</sup> floor electrical wiring work in progress.
- 9. Toilets wall tile work in progress at 8<sup>th</sup> floor.
- 10. Door Frame fixing at 9<sup>th</sup> & 10<sup>th</sup> floor.
- 11. External plaster work in progress.
- 12. Primer painting & putty base work in progress at 1<sup>st</sup>,2<sup>nd</sup>,3<sup>rd</sup>, 4<sup>th</sup>, 5<sup>th</sup>, 6<sup>th</sup>, 7<sup>th</sup> & 8<sup>th</sup> floor
- 13. Tile flooring work in progress at 7<sup>th</sup> floor.
- 14. Kitchen wall tile & counter granite work in progress.
- 15. Firefighting work in progress in basement.
- 16. Machine room shuttering & reinforcement work in progress.
- 17. Lift brick work upg.