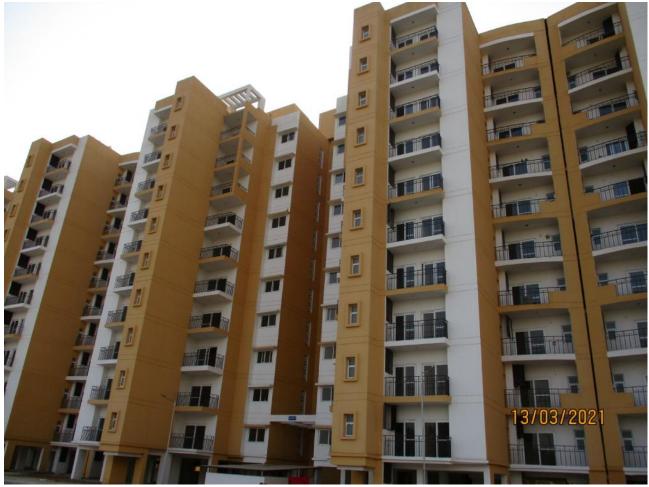

### **TOWER- F: READY TO HANDOVER**

- 1. All work completed.
- 2. Handing over in progress

### **TOWER- L: READY TO HANDOVER**

- 1. All work completed.
- 2. Handing over in progress