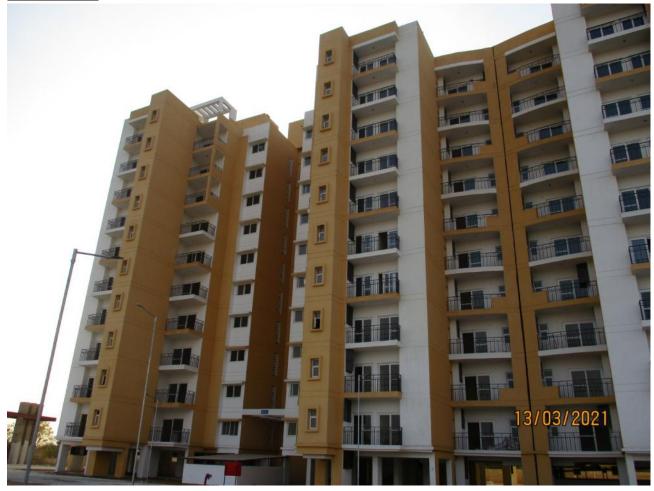

# TOWER-H:READY TO HANDOVER

- 1. All work completed.
- 2. Handing over in progress

# TOWER- J: READY TO HANDOVER

- 1. All work completed.
- 2. Handing over in progress.