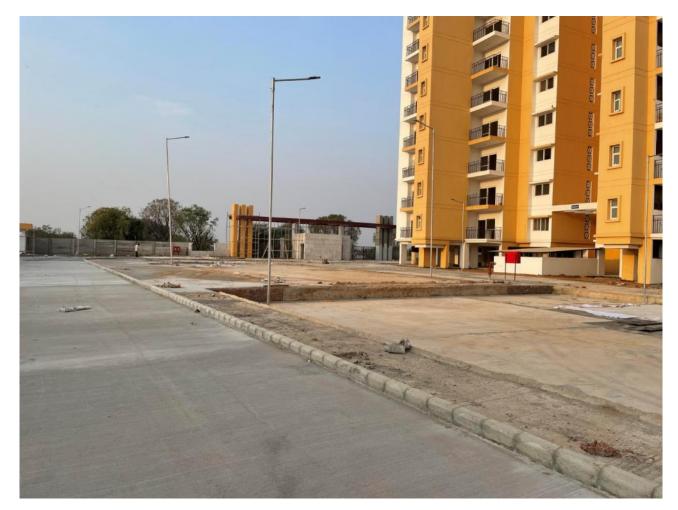

### NON TOWER AND BASEMENT

- 1. Basement trimix completed & Parking marking in progress.
- 2. Basement White wash in progress.
- 3. Fire fighting work almost completed.
- 4. Ramps work completed.
- 5. Sump work in progress.
- 6. Drain grating fixing in progress.
- 7. STP & UG tank pump room almost completed & testing in progress.
- 8. Non tower water proofing & soil backfilling in progress.
- 9. Sport court yards ready for mechanical equipment fixing.
- 10. Fire tender path, path way & toilet work in progress.
- 11. Drop off area work in progress (D, E, F, C completed).
- 12. Garbage shed painting work in progress.
- 13. External electrical pole fixing & cabling work in progress.
- 14. Trees& shrubs planting in progress.
- 15. Amphitheater work in progress.