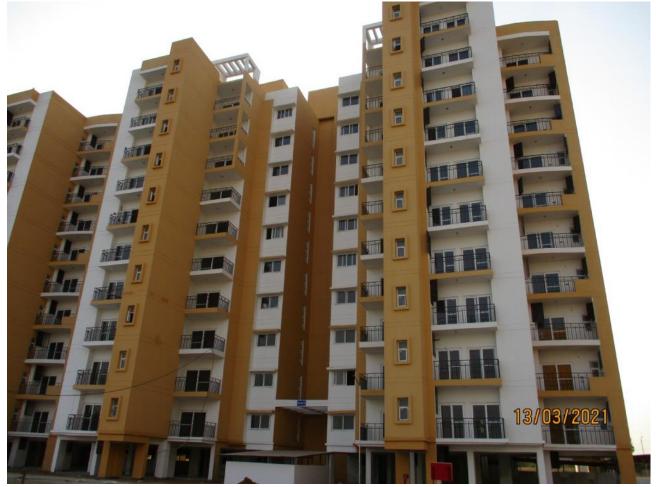

### PROGRESS:

1. Switch socket fixing in progress and other all work completed (as per H/o schedule).

2. Handing over in progress.

### **TOWER- E: READY TO HANDOVER**

- 1. All work completed.
- 2. Handing over in progress