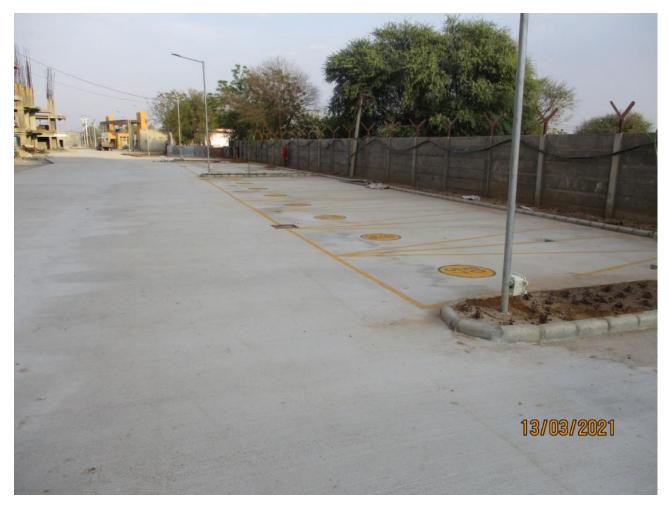

# **BOUNDARY WALL & ROAD WORK**

#### PROGRESS:

1. balance part work in progress(Road work 70% completed)