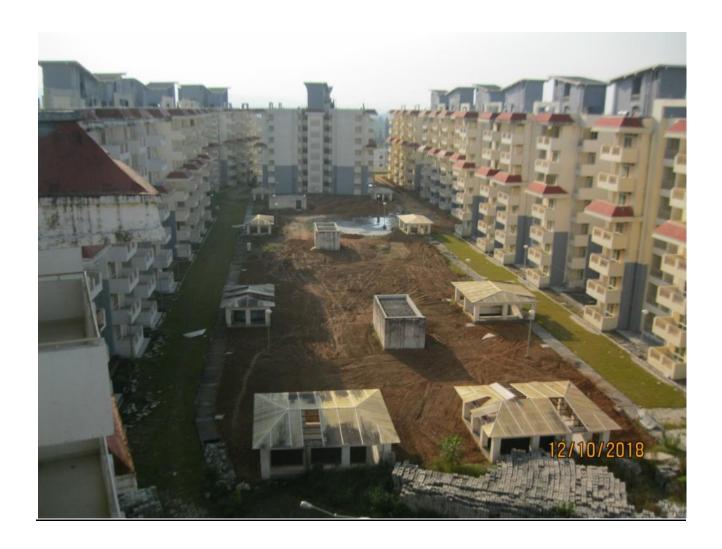

VIEW OF UPPER BASEMENT ROOF TOP DEVELOPMENT WORK

**LOWER BASEMENT** 

**UPPER BASEMENT** 

- > Time line for NOCs and Completion Certificate:-
  - ✓ Environment Clearance for STP: Expected by 31 Oct 18
- Main Guard Room, Sub Guard Room, Club House, Shopping Center, External Water Supply of Package-I & II and External Firefighting of Package-I & II handed over to Society.
- Common area of Blocks- A, B, C, D, N, H, J, K, L & M Handed over to the Society and rectification of observations raised during handing over are in progress.
- Common area of Block P & G inspected by the Society, Rectification of observations / handing over is in progress.
- > All Lifts & External Electrification System handed over to Society.
- > Water Supply: Solenoid valve fitment in over head tanks of blocks completed.
- Works of upper basement water proofing are nearing completion.