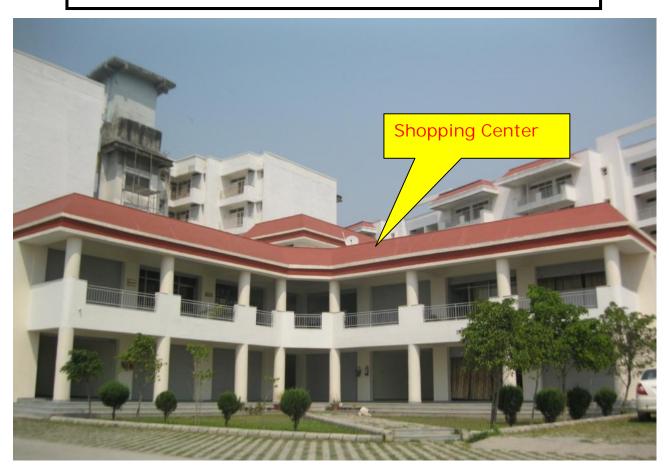

- > Time line for NOCs and Completion Certificate:-
  - ✓ Environment Clearance for STP: Expected by 31 Oct 18
- Main Guard Room, Sub Guard Room, Club House, Shopping Center, External Water Supply of Package-I & II and External Firefighting of Package-I & II handed over to Society.
- Common area of Blocks- A, B, C, D, N, H, J, K, L & M Handed over to the Society and rectification of observations raised during handing over are in progress.
- Common area of Block P & G inspected by the Society, Rectification of observations / handing over is in progress.
- > All Lifts & External Electrification System handed over to Society.
- > Water Supply: Solenoid valve fitment in over head tanks of blocks completed.
- Works of upper basement water proofing are nearing completion.