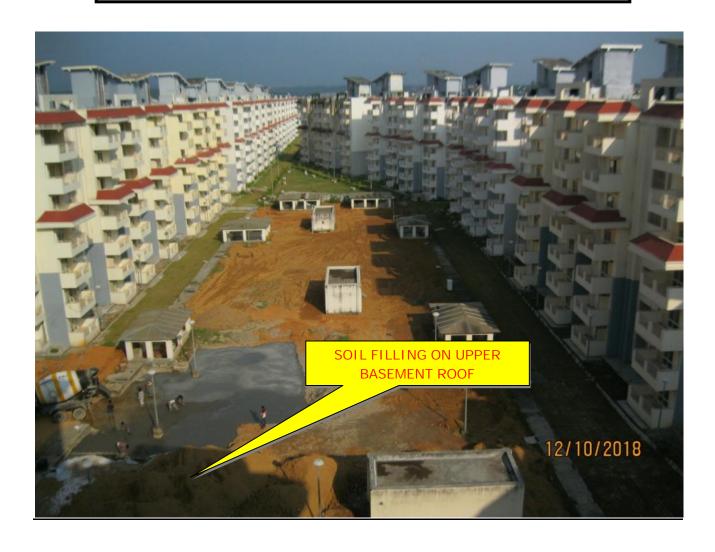

VIEW OF UPPER BASEMENT ROOF TOP DEVELOPMENT WORK

**LOWER BASEMENT** 

**UPPER BASEMENT** 

- > Time line for NOCs and Completion Certificate:-
  - ✓ Environment Clearance for STP: Expected by 31 Oct 18
- Main Guard Room, Sub Guard Room, Club House, Shopping Center, External Water Supply of Package-I & II and External Firefighting of Package-I & II handed over to Society.
- Common area of Blocks- A, B, C, D, N, H, J, K, L & M Handed over to the Society and rectification of observations raised during handing over are in progress.
- Common area of Block P & G inspected by the Society, Rectification of observations / handing over is in progress.
- > All Lifts & External Electrification System handed over to Society.
- > Water Supply: Solenoid valve fitment in over head tanks of blocks completed.
- Works of upper basement water proofing are nearing completion.