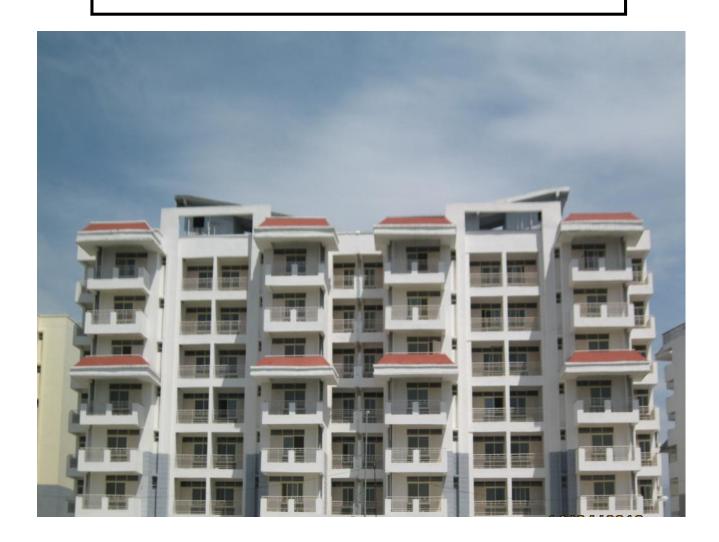

## (VIEW OF PACKAGE-II)

**TOWER NO: M (Overall Completion 99.14%)** 

Total Floors: - G+6

Total Flats: - 54 (1951 SF)

- > Tower ready for Handing Over
- > CP Fitting and deep cleaning being fitted/done at the time of Handing Over
- > Thirty Eight DUs' are handed over to the allottees
- > Common area handed over to Society.