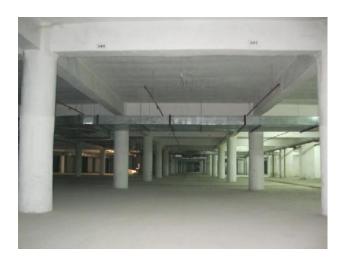

VIEW OF UPPER BASEMENT ROOF TOP DEVELOPMENT WORK

LOWER BASEMENT

## **UPPER BASEMENT**

## (a) LOWER BASEMENT:

| FIRE FIGHTING WORK, INTERNAL ELECTRICAL | >98% |
|-----------------------------------------|------|
| MECHANICAL VENTILATION                  | 80%  |

### (b) <u>UPPER BASEMENT:</u>

| FIRE FIGHTING WORK, INTERNAL ELECTRICAL | >98% |
|-----------------------------------------|------|
| MECHANICAL VENTILATION                  | 60%  |

**TOWER NO:** A (Overall Completion 99.83%)