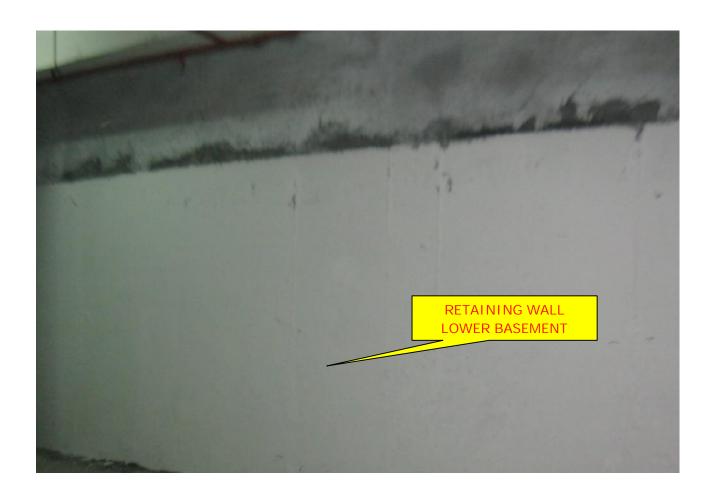

PCC - 95% Completed Drain Board Work - 90% Geo-textile Work - 90%

- > Retaining wall of lower basement 100% work completed (See Pics below)
- > Total DUs handed over 441
- > Total DUs registered 275 (approx.)
- > <u>Progress of Tower E</u>: Finishing work i.e. final painting is in Progress, Tower is ready for Handing Over. Thirteen DUs' are handed over to the allottees.
- Progress of Tower F: Finishing work in Progress, Tower will be ready for handing over after 20<sup>th</sup> Aug 18. Aluminum glazing, electrical and Doors being fitted/done. Eleven DU is handed over to the allottee.