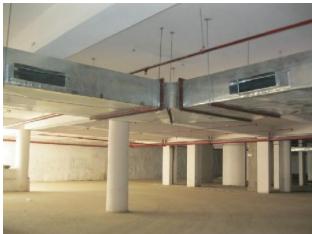

VIEW OF UPPER BASEMENT ROOF TOP DEVELOPMENT WORK

LOWER BASEMENT

## **UPPER BASEMENT**

## (a) LOWER BASEMENT:

| FIRE FIGHTING WORK, INTERNAL ELECTRICAL | >98% |
|-----------------------------------------|------|
| MECHANICAL VENTILATION                  | 80%  |

### (b) <u>UPPER BASEMENT:</u>

| FIRE FIGHTING WORK, INTERNAL ELECTRICAL | >98% |
|-----------------------------------------|------|
| MECHANICAL VENTILATION                  | 60%  |

**TOWER NO:** A (Overall Completion 99.83%)