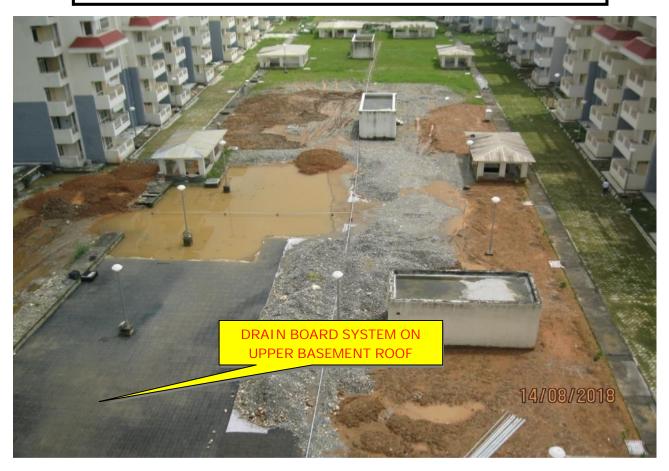

PCC - 95% Completed Drain Board Work - 90% Geo-textile Work - 90%

- > Retaining wall of lower basement 100% work completed (See Pics below)
- > Total DUs handed over 441
- > Total DUs registered 275 (approx.)
- > <u>Progress of Tower E</u>: Finishing work i.e. final painting is in Progress, Tower is ready for Handing Over. Thirteen DUs' are handed over to the allottees.
- Progress of Tower F: Finishing work in Progress, Tower will be ready for handing over after 20<sup>th</sup> Aug 18. Aluminum glazing, electrical and Doors being fitted/done. Eleven DU is handed over to the allottee.

VIEW OF UPPER BASEMENT ROOF TOP DEVELOPMENT WORK

LOWER BASEMENT

## **UPPER BASEMENT**