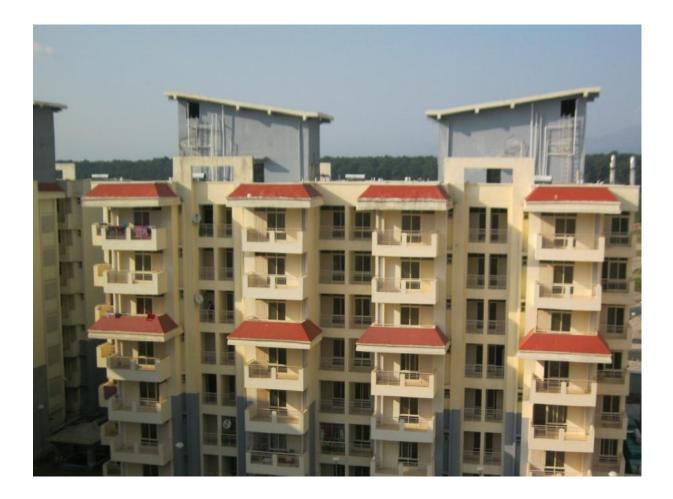

### TOWER NO: A (Overall Completion 99.9%)

Total Floors: - G+6

Total Flats: - 54 (2321.74 SF)

- > Handing Over is in progress.
- > CP Fittings and Deep Cleaning being done at the time of Handing Over
- > Forty One DUs' are handed over to the allottees.
- > Common area handed over to Society.

TOWER NO: B (Overall Completion 99.62%)

Total Floors: - G+6

Total Flats: - 54 (2321.74 SF)

- > Handing Over is in progress.
- > CP Fittings and Deep Cleaning being done at the time of Handing Over
- > Forty Five DUs' are handed over to the allottees
- > Common area handed over to Society.

TOWER NO: C (Overall Completion 99.75%)

Total Floors: - G+6

Total Flats: - 54 (2321.74 SF)

- Handing Over is in progress.
- > CP Fittings and Deep Cleaning being done at the time of Handing Over
- > Forty One DUs' are handed over to the allottees
- > Common area handed over to Society.

TOWER NO: D (Overall Completion 99.84%)

Total Floors: - G+6

Total Flats: - 54 (2321.74 SF)

- Handing Over is in progress.
- > CP Fittings and Deep Cleaning being done at the time of Handing Over
- > Forty Two DUs' are handed over to the allottees
- > Common area handed over to Society.