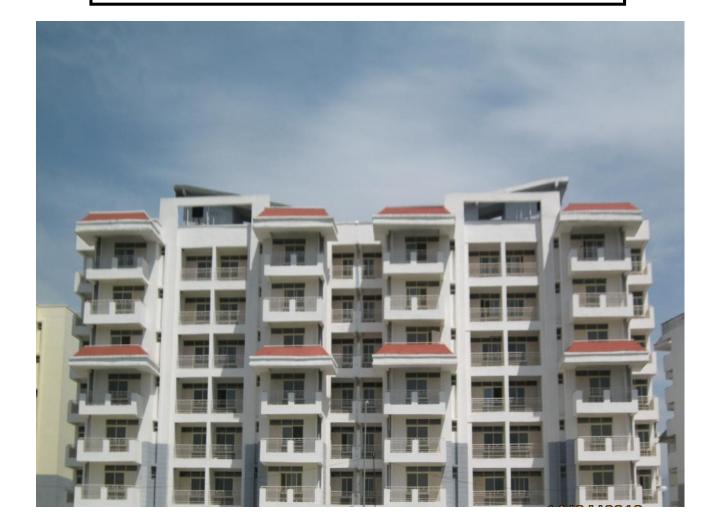

(VIEW OF PACKAGE-II)

TOWER NO: M (Overall Completion 99.51%)

Total Floors: - G+6

Total Flats: - 54 (1951 SF)

- > Tower ready for Handing Over
- > CP Fitting and deep cleaning being fitted/done at the time of Handing Over
- > Forty One DUs' are handed over to the allottees
- > Common area handed over to Society.