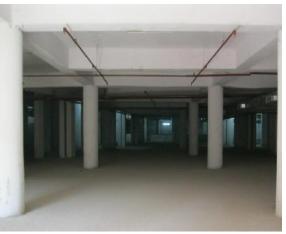

### VIEW OF UPPER BASEMENT ROOF TOP DEVELOPMENT WORK

LOWER BASEMENT

UPPER BASEMENT

(b) UPPER BASEMENT:

| FIRE FIGHTING WORK, INTERNAL ELECTRICAL | > <b>98</b> % | 1 |
|-----------------------------------------|---------------|---|
| MECHANICAL VENTILATION                  | 65%           |   |