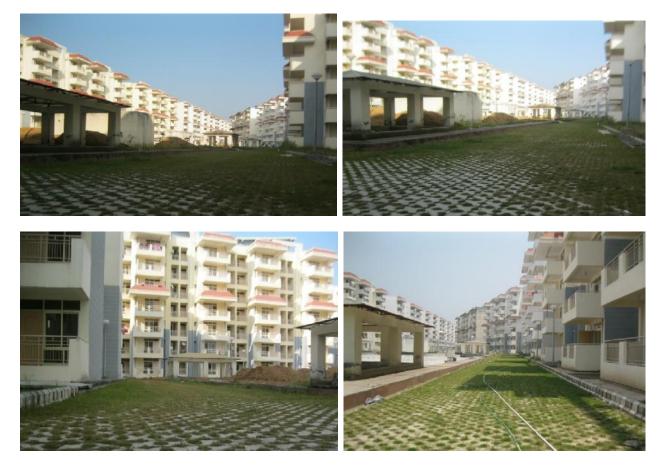

<u>Progress</u>:- Arbotriculture work is in progress. Work of Package-I is completed and handed over to AFNHB.

50% work is completed in Package-II and remaining work is in progress PDC for handing over is 31 Dec 18.