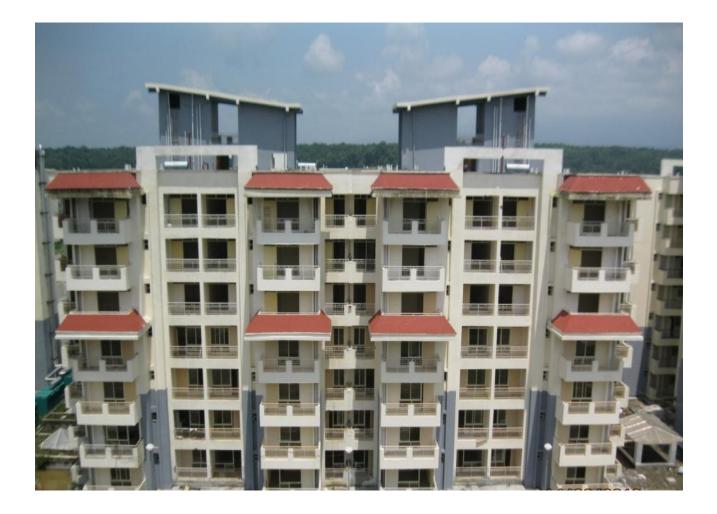

(VIEW OF PACKAGE-II)

TOWER NO: M (Overall Completion 99.51%)

Total Floors: - G+6

Total Flats: - 54 (1951 SF)

- > Tower ready for Handing Over
- > CP Fitting and deep cleaning being fitted/done at the time of Handing Over
- > Forty One DUs' are handed over to the allottees
- > Common area handed over to Society.

TOWER NO: L (Overall Completion 99.23%)

Total Floors: - G+6

Total Flats: - 54 (1298.98 SF)

- > Tower ready for Handing Over.
- > CP Fitting and deep cleaning being fitted/done at the time of Handing Over
- > Thirty Eight DUs' are handed over to the allottees
- > Common area handed over to Society.

TOWER NO: K (Overall Completion 99.21%)

Total Floors: - G+6

Total Flats: - 53 (1298.98 SF)

- > Tower ready for Handing Over.
- > CP Fitting and deep cleaning being fitted/done at the time of Handing Over
- > Thirty DUs' are handed over to the allottees
- > Common area handed over to Society.

TOWER NO: J (Overall Completion 99.22%)

Total Floors: - G+6

Total Flats: - 52 (1558.01 SF)

- > Tower ready for Handing Over.
- > CP Fittings and deep cleaning being fitted/done at the time of Handing Over
- > Thirty Eight DUs' are handed over to the allottees
- > Common area handed over to Society.