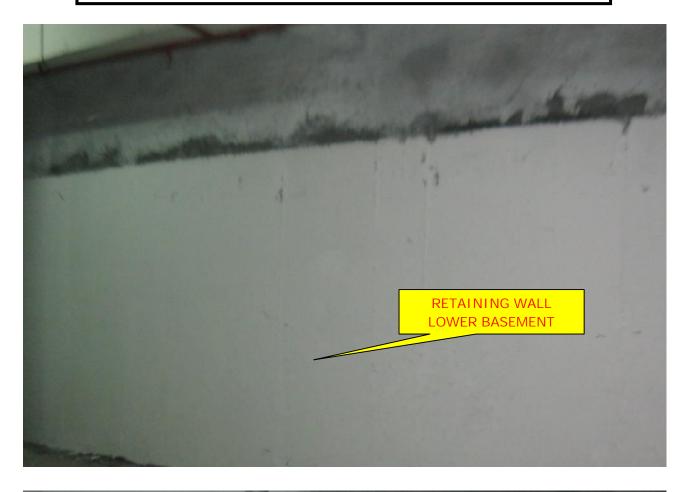

### **PROGRESS:**

(a) LOWER BASEMENT:

| FIRE FIGHTING WORK, INTERNAL ELECTRICAL | > <b>98</b> % |
|-----------------------------------------|---------------|
| MECHANICAL VENTILATION                  | 80%           |

(b) UPPER BASEMENT:

| FIRE FIGHTING WORK, INTERNAL ELECTRICAL | > <b>98</b> % | 1 |
|-----------------------------------------|---------------|---|
| MECHANICAL VENTILATION                  | 65%           |   |