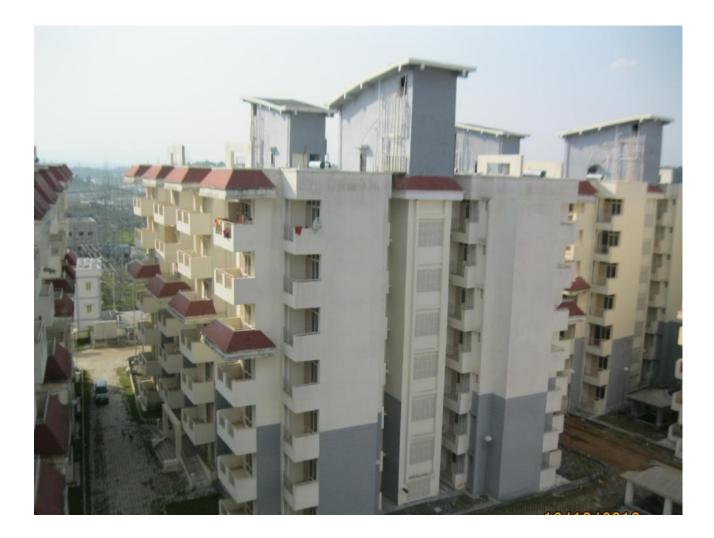

### VIEW OF UPPER BASEMENT ROOF TOP DEVELOPMENT WORK

LOWER BASEMENT

UPPER BASEMENT

### **PROGRESS:**

(a) LOWER BASEMENT:

| FIRE FIGHTING WORK, INTERNAL ELECTRICAL | > <b>98</b> % |
|-----------------------------------------|---------------|
| MECHANICAL VENTILATION                  | 80%           |

(b) UPPER BASEMENT:

| FIRE FIGHTING WORK, INTERNAL ELECTRICAL | > <b>98</b> % | 1 |
|-----------------------------------------|---------------|---|
| MECHANICAL VENTILATION                  | 65%           |   |