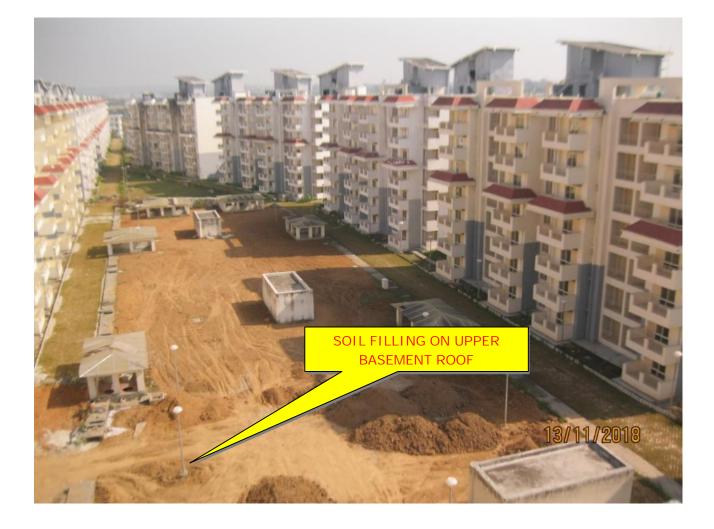

### VIEW OF UPPER BASEMENT ROOF TOP DEVELOPMENT WORK

LOWER BASEMENT

UPPER BASEMENT

### **PROGRESS:**

(a) LOWER BASEMENT:

| FIRE FIGHTING WORK, INTERNAL ELECTRICAL | > <b>98</b> % |
|-----------------------------------------|---------------|
| MECHANICAL VENTILATION                  | 80%           |

(b) UPPER BASEMENT:

| FIRE FIGHTING WORK, INTERNAL ELECTRICAL | > <b>98</b> % | 1 |
|-----------------------------------------|---------------|---|
| MECHANICAL VENTILATION                  | 65%           |   |