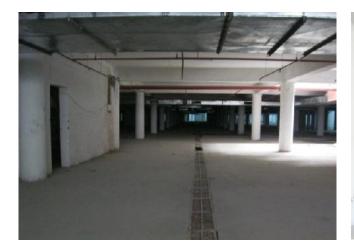

### VIEW OF UPPER BASEMENT ROOF TOP DEVELOPMENT WORK

LOWER BASEMENT

UPPER BASEMENT

### **PROGRESS:**

(a) LOWER BASEMENT:

| FIRE FIGHTING WORK, INTERNAL ELECTRICAL | > <b>98</b> % |
|-----------------------------------------|---------------|
| MECHANICAL VENTILATION                  | 80%           |