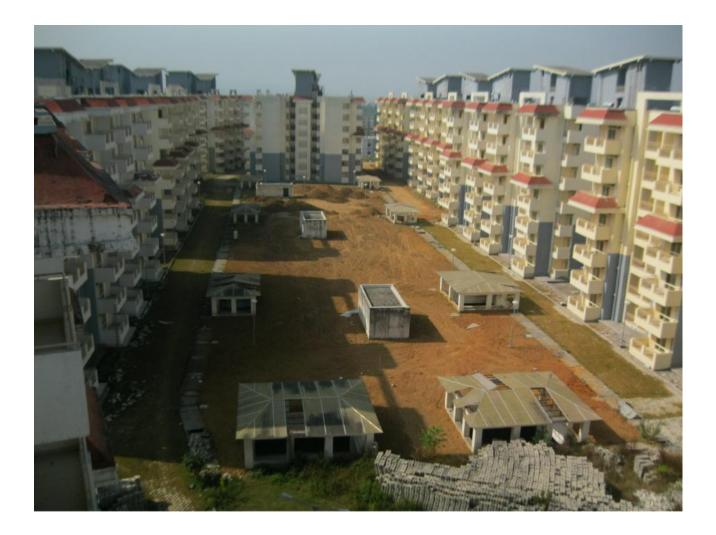

<u>Progress</u>:- Arbotriculture work is in progress. Work of Package-I is completed and handed over to AFNHB.

50% work is completed in Package-II and remaining work is in progress PDC for handing over is 31 Dec 18.