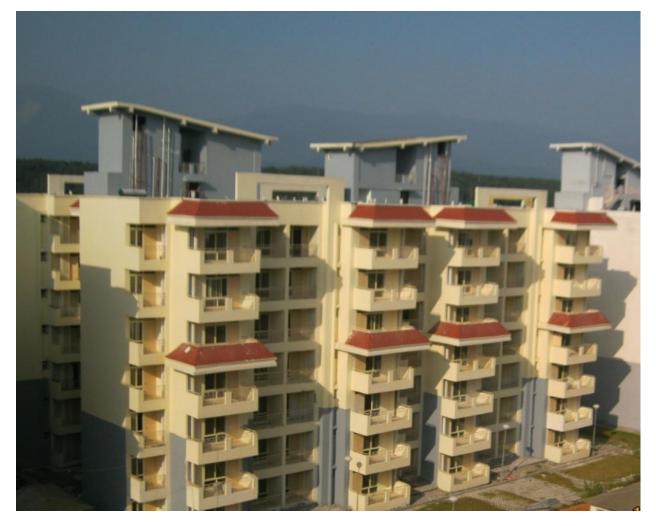

### TOWER NO: Q (Overall Completion 98.99%)

Total Floors: - G+6

Total Flats: - 54 (2321.74 SF)

- > Handing Over is in progress.
- > CP Fittings and Deep Cleaning being done at the time of Handing Over
- > Final painting and cleaning is in progress in common area
- > Forty Three DUs' are handed over to the allottees

TOWER NO: P (Overall Completion 99.84%)

Total Floors: - G+6

Total Flats: - 54 (1951 SF)

- > Handing Over is in progress.
- > CP Fittings and Deep Cleaning being done at the time of Handing Over
- > Forty Seven DUs' are handed over to the allottees
- > Common area handed over to Society.

TOWER NO: N (Overall Completion 99.66%)

Total Floors: - G+6

Total Flats: - 54 (1951 SF)

- > Handing Over is in progress.
- CP Fittings and Deep Cleaning being done at the time of Handing Over
- > Forty One DUs' are handed over to the allottees
- > Common area handed over to Society.