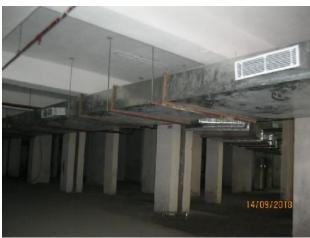

VIEW OF UPPER BASEMENT ROOF TOP DEVELOPMENT WORK

LOWER BASEMENT

**UPPER BASEMENT** 

### **PROGRESS:**

### (a) LOWER BASEMENT:

| FIRE FIGHTING WORK, INTERNAL ELECTRICAL | >98% |
|-----------------------------------------|------|
| MECHANICAL VENTILATION                  | 80%  |

### (b) <u>UPPER BASEMENT:</u>

| FIRE FIGHTING WORK, INTERNAL ELECTRICAL | >98% |
|-----------------------------------------|------|
| MECHANICAL VENTILATION                  | 65%  |

**TOWER NO:** A (Overall Completion 99.88%)