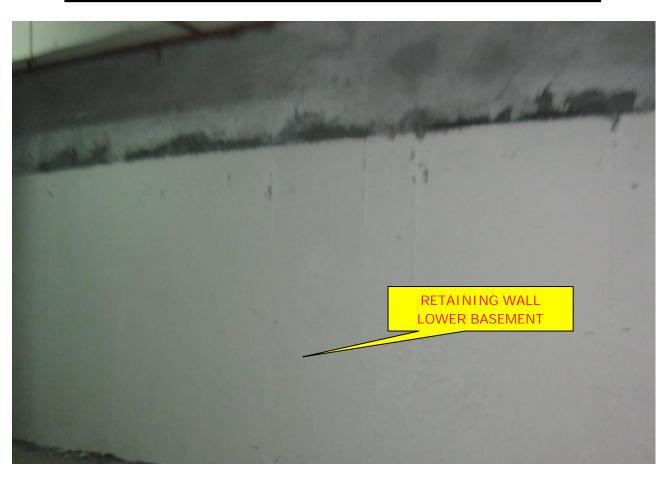

VIEW OF UPPER BASEMENT ROOF TOP DEVELOPMENT WORK

LOWER BASEMENT

**UPPER BASEMENT** 

### (a) LOWER BASEMENT:

| FIRE FIGHTING WORK, INTERNAL ELECTRICAL | >98% |
|-----------------------------------------|------|
| MECHANICAL VENTILATION                  | 80%  |

### (b) <u>UPPER BASEMENT:</u>

| FIRE FIGHTING WORK, INTERNAL ELECTRICAL | >98% |
|-----------------------------------------|------|
| MECHANICAL VENTILATION                  | 65%  |

**TOWER NO:** A (Overall Completion 99.88%)