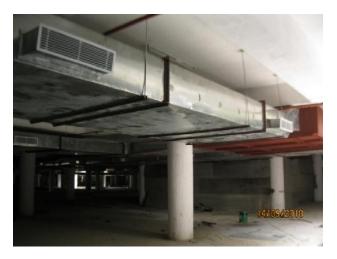

VIEW OF UPPER BASEMENT ROOF TOP DEVELOPMENT WORK

LOWER BASEMENT

**UPPER BASEMENT** 

### **PROGRESS:**

### (a) LOWER BASEMENT:

| FIRE FIGHTING WORK, INTERNAL ELECTRICAL | >98% |
|-----------------------------------------|------|
| MECHANICAL VENTILATION                  | 80%  |

### (b) <u>UPPER BASEMENT:</u>

| FIRE FIGHTING WORK, INTERNAL ELECTRICAL | >98% |
|-----------------------------------------|------|
| MECHANICAL VENTILATION                  | 65%  |

**TOWER NO:** A (Overall Completion 99.88%)