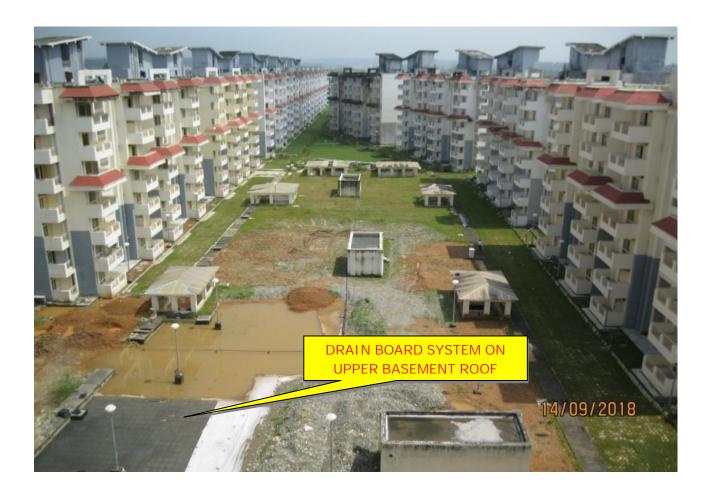

VIEW OF UPPER BASEMENT ROOF TOP DEVELOPMENT WORK

LOWER BASEMENT

**UPPER BASEMENT** 

PCC - 95% Completed

Drain Board Work - 90% Geo-textile Work - 90%

- > Total DUs handed over 471
- > Total DUs registered 330 (approx.)
- Progress of Tower E: Finishing work i.e. final painting is in Progress, Tower is ready for Handing Over. Sixteen DUs' are handed over to the allottees.
- Progress of Tower F: Finishing work in Progress, Tower will be ready for handing over after 25<sup>th</sup> Sep 18. Aluminum glazing, electrical and Doors being fitted/done. Twelve DU is handed over to the allottee.