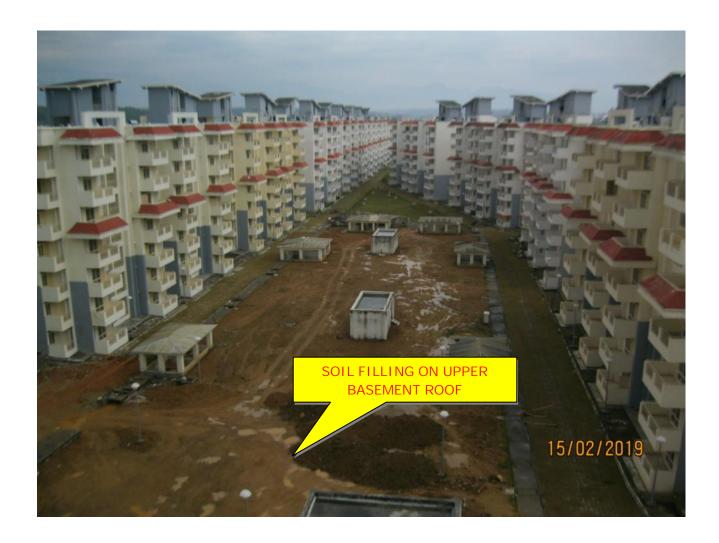

#### **PROGRESS:**

- > CP Fittings and deep cleaning being undertaken at the time of H/O.
- > Forty One DUs' are handed over to the allottees
- > Common area handed over to the Society

VIEW OF UPPER BASEMENT ROOF TOP DEVELOPMENT WORK

**LOWER BASEMENT** 

**UPPER BASEMENT** 

### **PROGRESS:**

### (a) **LOWER BASEMENT:**

| FIRE FIGHTING WORK, INTERNAL ELECTRICAL | >98% |
|-----------------------------------------|------|
| MECHANICAL VENTILATION                  | 80%  |

### (b) UPPER BASEMENT:

| FIRE FIGHTING WORK, INTERNAL ELECTRICAL | >98% |
|-----------------------------------------|------|
| MECHANICAL VENTILATION                  | 65%  |

**TOWER NO: A (Overall Completion 99.91%)** 