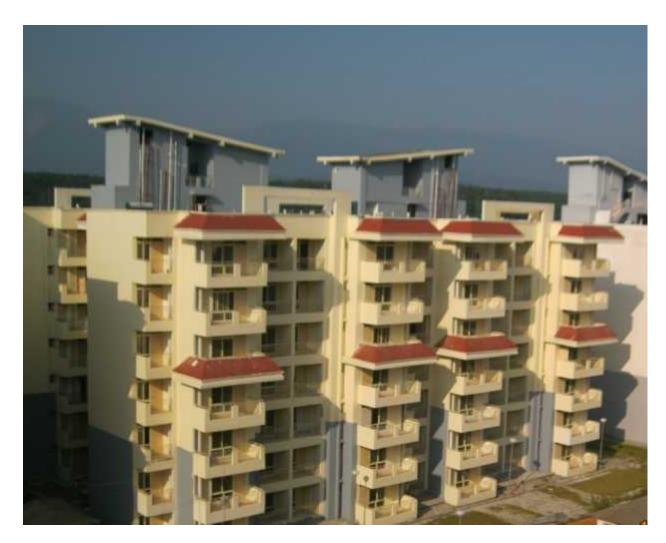

**TOWER NO: E (Overall Completion 98.95%)** 

Total Floors: - G+6

Total Flats: - 54 (1951 SF)

#### **PROGRESS:**

- > Finishing work in Progress, Tower is ready for Handing Over.
- > Final painting is in progress.
- > Aluminum glazing work for fire shaft is completed
- > CP Fittings and Deep cleaning being fitted/done at the time of Handing Over
- > Thirty Nine DU's are handed over to the allottees