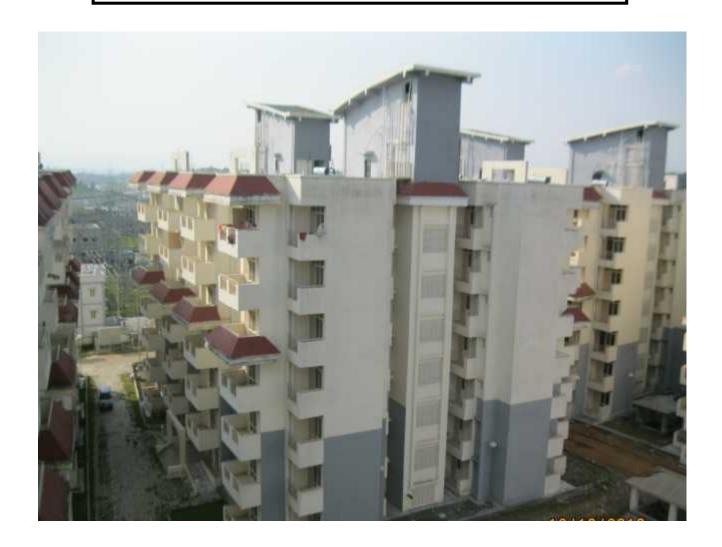

VIEW OF UPPER BASEMENT ROOF TOP DEVELOPMENT WORK

**LOWER BASEMENT** 

**UPPER BASEMENT** 

### **PROGRESS:**

### (a) **LOWER BASEMENT:**

| FIRE FIGHTING WORK, INTERNAL ELECTRICAL | >98% |
|-----------------------------------------|------|
| MECHANICAL VENTILATION                  | 80%  |

### (b) <u>UPPER BASEMENT:</u>

| FIRE FIGHTING WORK, INTERNAL ELECTRICAL | >98% |
|-----------------------------------------|------|
| MECHANICAL VENTILATION                  | 65%  |

**TOWER NO:** A (Overall Completion 99.91%)