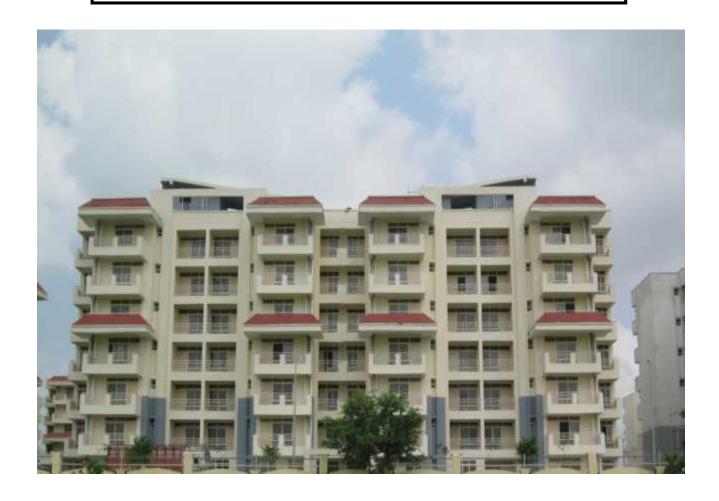

Total Floors: - G+6

Total Flats: - 54 (2321.74 SF)

### **PROGRESS:**

> Handing Over is in progress.

> CP Fittings and Deep Cleaning being done at the time of Handing Over

> Forty One DUs' are handed over to the allottees.

**TOWER NO:** B (Overall Completion 99.63%)

### **PROGRESS:**

- > Handing Over is in progress.
- > CP Fittings and Deep Cleaning being done at the time of Handing Over
- > Forty Six DUs' are handed over to the allottees

TOWER NO: C (Overall Completion 99.76%)