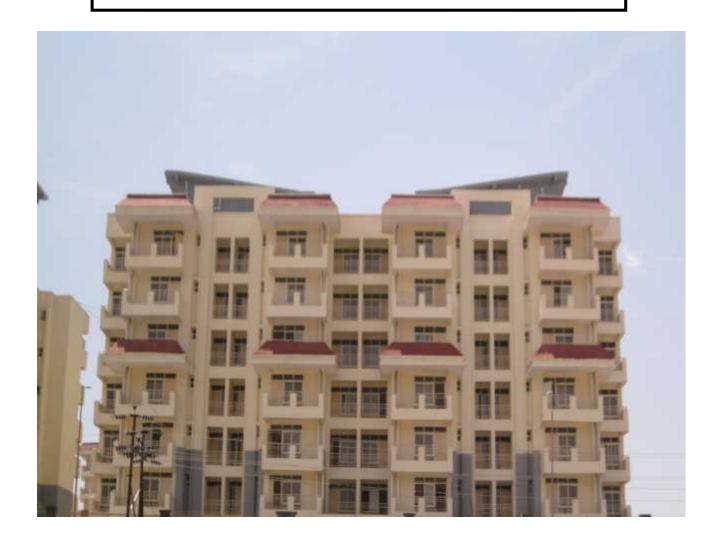

Total Floors: - G+6

Total Flats: - 54 (2321.74 SF)

### **PROGRESS:**

> Handing Over is in progress.

> CP Fittings and Deep Cleaning being done at the time of Handing Over

> Forty One DUs' are handed over to the allottees.

**TOWER NO:** B (Overall Completion 99.63%)

### **PROGRESS:**

- > Handing Over is in progress.
- > CP Fittings and Deep Cleaning being done at the time of Handing Over
- > Forty Six DUs' are handed over to the allottees

TOWER NO: C (Overall Completion 99.76%)