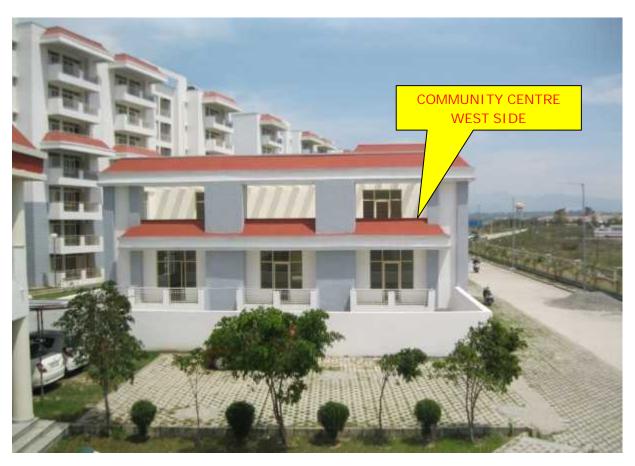

en over by PE AFNHB for handing over to allottees:

A-007, A-202, A-203, A-303, A-306, A-403, A-502, A-604, A-605, A-608, B-101, B-103, B-107, B-303, C-103, C-203, C-204, C-405, D-406, D-608, N-201, N-205, N-206, N-303, N-403, N-406, N-408, N-503, N-504, N-605, N-606, P-106, P-205, P-304, P-605, Q-102 and Q-103

- ➤ Total DUs registered 500
- Progress of Tower E and F: Final painting in Progress, Tower ready for Handing Over. 39 DUs'in Block E and 35 DUs in Block F respectively have been handed over to the allottees.
- ➤ <u>Mechanical Ventilation:</u> Ducting of lower and upper basement completed, Fixing of exhaust for lower basement in progress.
- ➤ <u>Arboriculture works:</u> Package-I Work completed. However in Package-II arboriculture work over basement roof is in progress.















## (VIEW OF PACKAGE-II)





**TOWER NO: M (Overall Completion 99.54%)** 

Total Floors: - G+6

Total Flats: - 54 (1951 SF)

### **PROGRESS:**

> Tower ready for Handing Over

> CP Fitting and deep cleaning being fitted/done at the time of Handing Over

> Forty Three DUs' are handed over to the allottees



**TOWER NO:** L (Overall Completion 99.32%)

Total Floors: - G+6

Total Flats: - 54 (1298.98 SF)

### **PROGRESS:**

- > CP Fitting and deep cleaning being fitted/done at the time of Handing Over
- > Thirty Eight DUs' are handed over to the allottees



**TOWER NO:** K (Overall Completion 99.31%)

Total Floors: - G+6

Total Flats: - 53 (1298.98 SF)

### **PROGRESS:**

> Tower ready for Handing Over.

> CP Fitting and deep cleaning being fitted/done at the time of Handing Over

> Thi