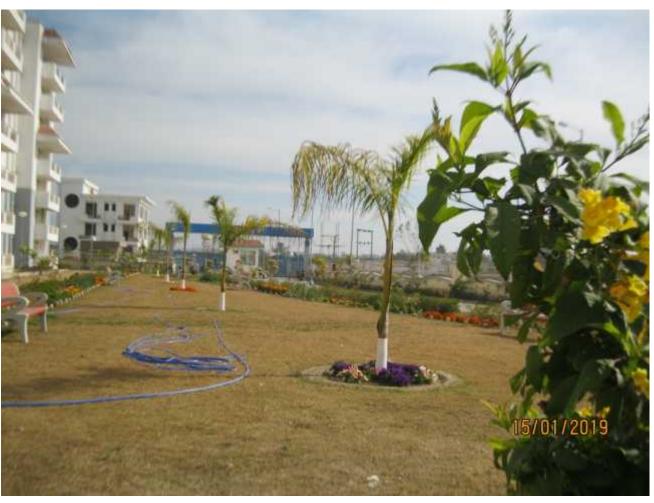

- ➤ Total DUs registered 500
- Progress of Tower E and F: Final painting in Progress, Tower ready for Handing Over. 39 DUs'in Block E and 35 DUs in Block F respectively have been handed over to the allottees.
- ➤ <u>Mechanical Ventilation:</u> Ducting of lower and upper basement completed, Fixing of exhaust for lower basement in progress.
- ➤ <u>Arboriculture works:</u> Package-I Work completed. However in Package-II arboriculture work over basement roof is in progress.

### **PROGRESS:**

> Handing Over is in progress.

- CP Fittings and Deep Cleaning being done at the time of Handing Over
  Forty Two DUs' are handed over to the allottees

<u>Progress</u>:- Arboriculture work is in progress. Work of Package-I is completed and handed over to AFNHB.

50% work is completed in Package-II and remaining work is in progress PDC for handing over is 28 Feb 19.