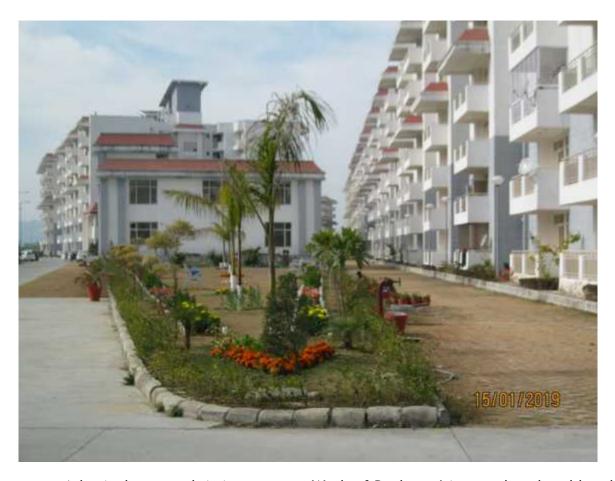

- ➤ Total DUs registered 500
- Progress of Tower E and F: Final painting in Progress, Tower ready for Handing Over. 39 DUs'in Block E and 35 DUs in Block F respectively have been handed over to the allottees.
- ➤ <u>Mechanical Ventilation:</u> Ducting of lower and upper basement completed, Fixing of exhaust for lower basement in progress.
- ➤ <u>Arboriculture works:</u> Package-I Work completed. However in Package-II arboriculture work over basement roof is in progress.

### **PROGRESS:**

> Handing Over is in progress.

- CP Fittings and Deep Cleaning being done at the time of Handing Over
  Forty Two DUs' are handed over to the allottees

<u>Progress</u>:- Arboriculture work is in progress. Work of Package-I is completed and handed over to AFNHB.

50% work is completed in Package-II and remaining work is in progress PDC for handing over is 28 Feb 19.