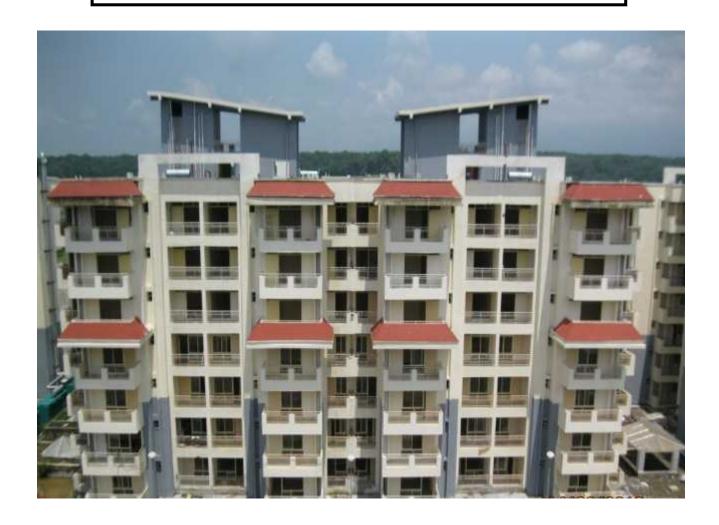

VIEW OF UPPER BASEMENT ROOF TOP DEVELOPMENT WORK

**LOWER BASEMENT** 

**UPPER BASEMENT** 

### **PROGRESS:**

### (a) **LOWER BASEMENT:**

| FIRE FIGHTING WORK, INTERNAL ELECTRICAL | >98% |
|-----------------------------------------|------|
| MECHANICAL VENTILATION                  | 80%  |

### (b) <u>UPPER BASEMENT:</u>

| FIRE FIGHTING WORK, INTERNAL ELECTRICAL | >98% |
|-----------------------------------------|------|
| MECHANICAL VENTILATION                  | 65%  |

**TOWER NO:** A (Overall Completion 99.91%)