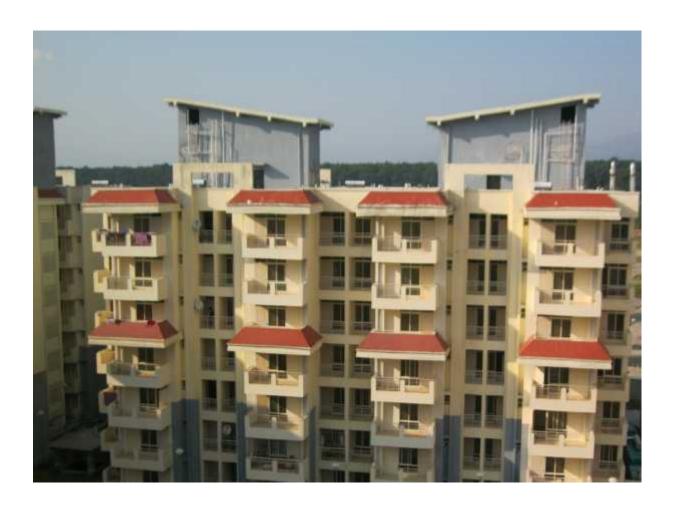

## (VIEW OF PACKAGE-II)

**TOWER NO: M (Overall Completion 99.54%)** 

Total Floors: - G+6

Total Flats: - 54 (1951 SF)

### **PROGRESS:**

> Tower ready for Handing Over

> CP Fitting and deep cleaning being fitted/done at the time of Handing Over

> Forty Three DUs' are handed over to the allottees

**TOWER NO:** L (Overall Completion 99.32%)