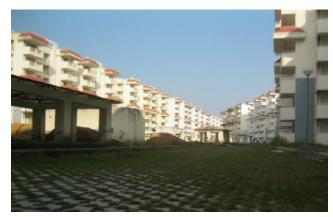

Package-II: E-202, E-603, G-404, G-408, J-104, J-204, J-208

- ➤ Total DUs registered 545
- ➤ <u>Mechanical Ventilation:</u> Ducting of lower and upper basement completed. Packing of cutouts is completed, fixing of mechanical ventilation fan is in progress.
- Arboriculture works: Package-I Work completed. However in Package-II arboriculture work over basement roof is in progress (dressing of Soil and cleaning of area is in progress).

#### (b) <u>UPPER BASEMENT:</u>

| FIRE FIGHTING WORK, INTERNAL ELECTRICAL | >98% |
|-----------------------------------------|------|
| MECHANICAL VENTILATION                  | 65%  |

<u>Progress</u>:- Arboriculture work is in progress. Work of Package-I is completed and handed over to AFNHB.

50% work is completed in Package-II and remaining work is in progress.