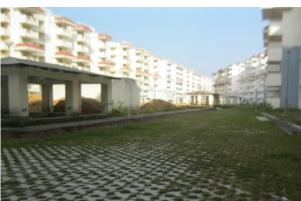

Package-II: E-202, E-603, G-404, G-408, J-104, J-204, J-208

- ➤ Total DUs registered 545
- ➤ <u>Mechanical Ventilation:</u> Ducting of lower and upper basement completed. Packing of cutouts is completed, fixing of mechanical ventilation fan is in progress.
- Arboriculture works: Package-I Work completed. However in Package-II arboriculture work over basement roof is in progress (dressing of Soil and cleaning of area is in progress).

#### (b) <u>UPPER BASEMENT:</u>

| FIRE FIGHTING WORK, INTERNAL ELECTRICAL | >98% |
|-----------------------------------------|------|
| MECHANICAL VENTILATION                  | 65%  |

<u>Progress</u>:- Arboriculture work is in progress. Work of Package-I is completed and handed over to AFNHB.

50% work is completed in Package-II and remaining work is in progress.