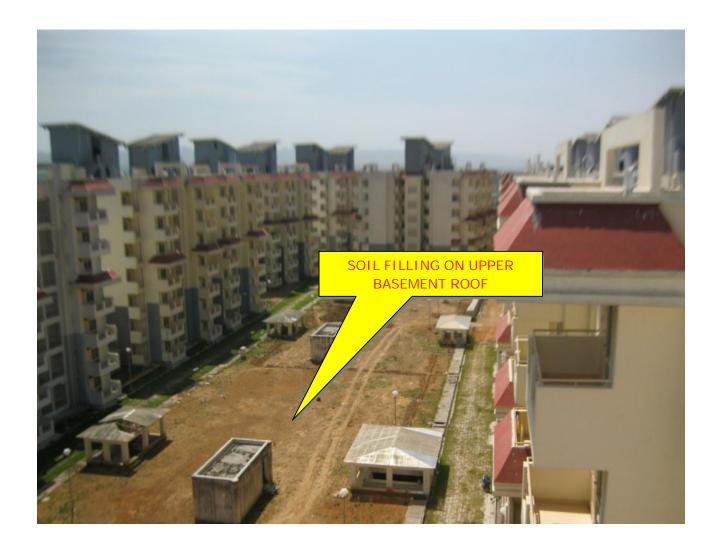

Package-II: E-202, E-603, G-404, G-408, J-104, J-204, J-208

- ➤ Total DUs registered 545
- ➤ <u>Mechanical Ventilation:</u> Ducting of lower and upper basement completed. Packing of cutouts is completed, fixing of mechanical ventilation fan is in progress.
- Arboriculture works: Package-I Work completed. However in Package-II arboriculture work over basement roof is in progress (dressing of Soil and cleaning of area is in progress).

## (VIEW OF PACKAGE-II)

VIEW OF UPPER BASEMENT ROOF TOP DEVELOPMENT WORK

LOWER BASEMENT

**UPPER BASEMENT** 

#### (b) <u>UPPER BASEMENT:</u>

| FIRE FIGHTING WORK, INTERNAL ELECTRICAL | >98% |
|-----------------------------------------|------|
| MECHANICAL VENTILATION                  | 65%  |

<u>Progress</u>:- Arboriculture work is in progress. Work of Package-I is completed and handed over to AFNHB.

50% work is completed in Package-II and remaining work is in progress.