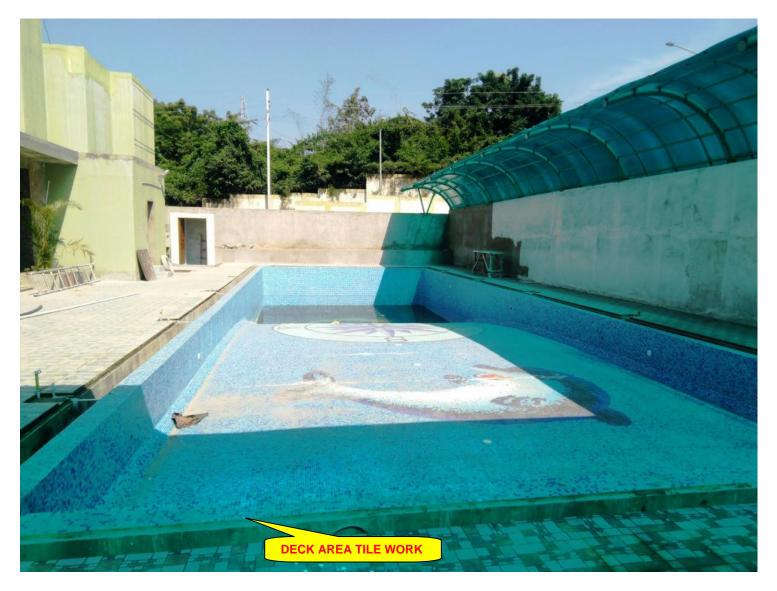

### **SWIMMING POOL**

**SWIMMING POOL-** (Overall completion- 95%)

**PROGRESS:** - Mosaic Tile Work completed.

- Deck area tiling work also completed.