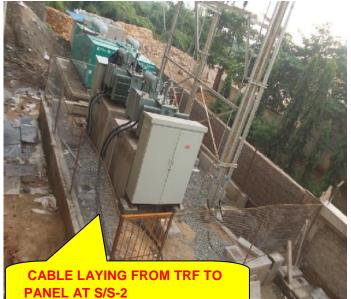

#### **PROGRESS:**

CIVIL FOUNDATIONS EQUIPMENT ERECTION STRUCTURE ERECTION CABLE LAYING CABLE END TERMINATION LT PANEL LIGHTNING ARRESTOR STREET LIGHT TELEPHONE SYSTEM TESTING 100% completed
100% completed
FP & TP erected
100% completed
99% completed
100% Completed)
99% Completed
99% Completed
99% Completed
IR TEST completed