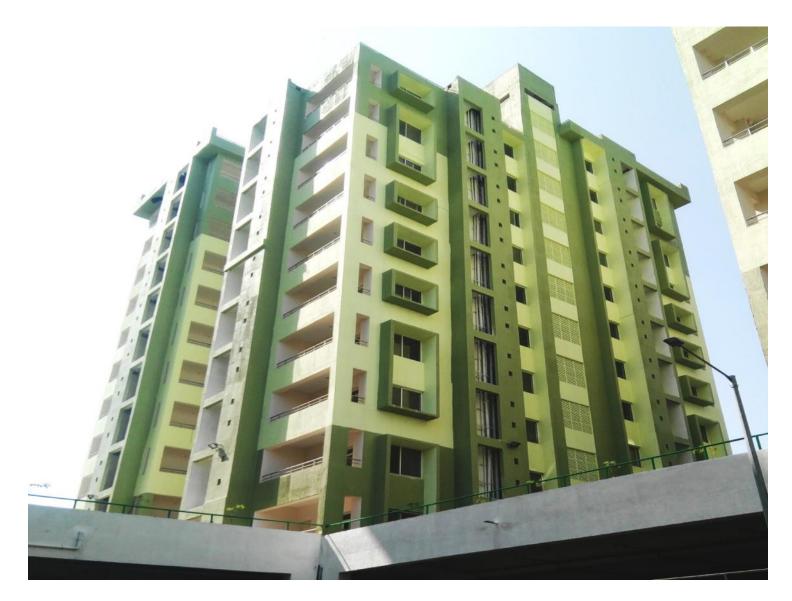

### TOWER NO: D OFFICERS (Overall completion-99.8%)

Total floors: S1+S2+8 Total Flats: 32

### PROGRESS:

FIRE FIGHTING WORK EXTERNAL PAINT ELECTRICAL WORK DOOR & WINDOW FIXING SANITARY FITTING CP FITTING 99% completed
100% completed
100% completed
100% completed
100% completed
100% completed