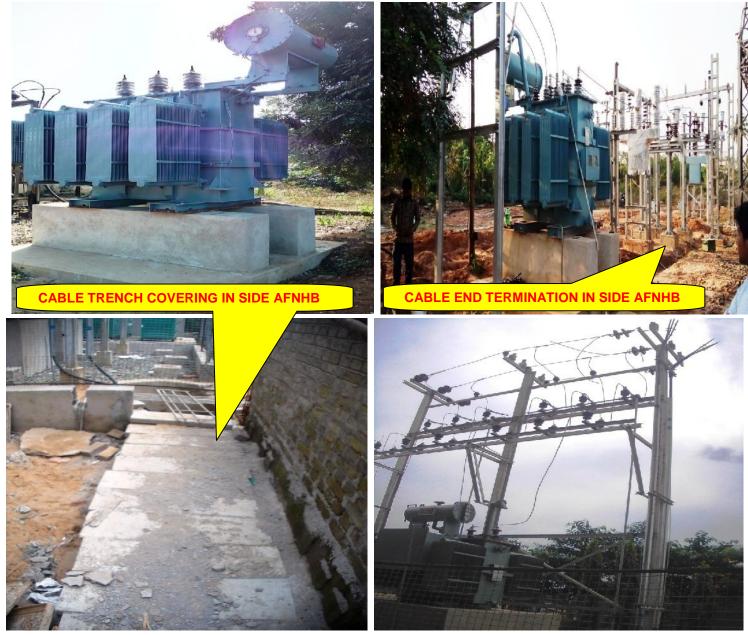

### **EXTERNAL ELECTRICAL WORK AT AFNHB SITE PREMISES (B)**

#### **EXTERNAL ELECTRICAL (PART-B)** - (Overall completion- 99%)

#### **PROGRESS:**

CIVIL FOUNDATIONS EQUIPMENT ERECTION STRUCTURE ERECTION CABLE LAYING CABLE END TERMINATION LT PANEL LIGHTNING ARRESTOR STREET LIGHT TELEPHONE SYSTEM TESTING 100% completed
100% completed
FP & TP erected
100% completed
99% completed
100% Completed)
99% Completed
99% Completed
99% Completed
IR TEST completed