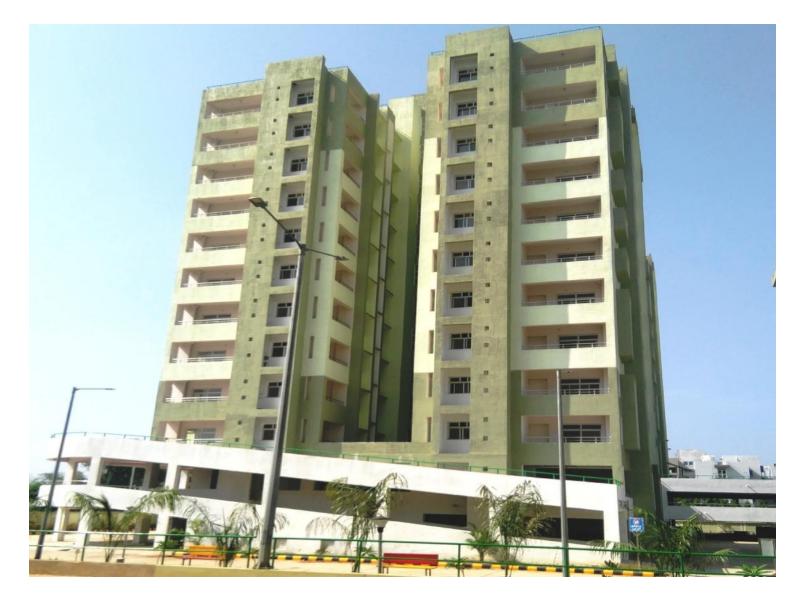

### **TOWER NO:** E SAILOR (Overall completion-99.6%)

Total floors:S1+S2+11Total Flats:43

#### **PROGRESS:**

FIRE FIGHTING WORK EXTERNAL PAINT ELECTRICAL WORK DOOR & WINDOW FIXING SANITARY FITTING PLUMBING

#### - 99% completed

- 100% completed
- 100% completed
- 100% completed
- -100% completed
- 100% completed

TOWER NO: F SAILOR (Overall completion-99.25%)

Total floors:S1+S2+11Total Flats:43

**PROGRESS**:

FIRE FIGHTING WORK EXTERNAL PAINT ELECTRICAL WORK DOOR & WINDOW FIXING STAIRCASE RAILING FALSE CEILING TILING PLUMBING