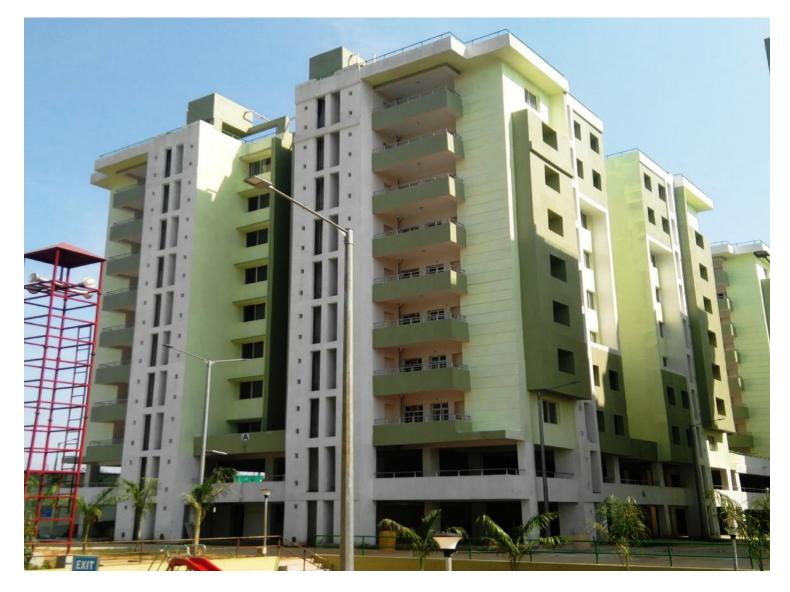

**<u>TOWER NO</u>**: A OFFICERS (Overall completion-99.8%)

Total floors:S1+S2+8Total Flats:32

PROGRESS:

FIRE FIGHTING WORK EXTERNAL PAINT INTERNAL PAINTING ELECTRICAL WORK DOOR & WINDOW FIXING SANITARY FITTING CP FITTING

#### - 99% completed

- 100% completed
- 100% (Final paint completed)
- 100% completed
- 100% completed
- 100% completed
- 100% completed