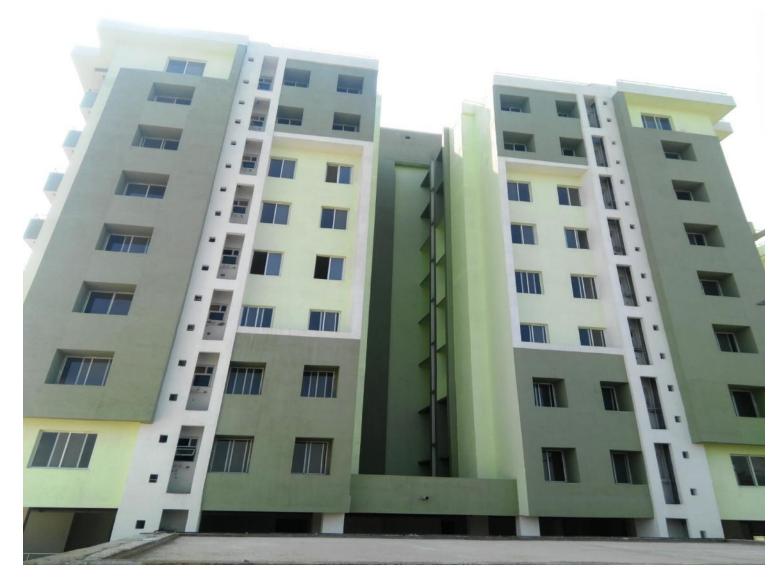

### TOWER NO: D OFFICERS (Overall completion-99.8%)

Total floors: S1+S2+8 Total Flats: 32

### PROGRESS:

FIRE FIGHTING WORK EXTERNAL PAINT ELECTRICAL WORK DOOR & WINDOW FIXING SANITARY FITTING CP FITTING 99% completed
100% completed
100% completed
100% completed
100% completed
100% completed