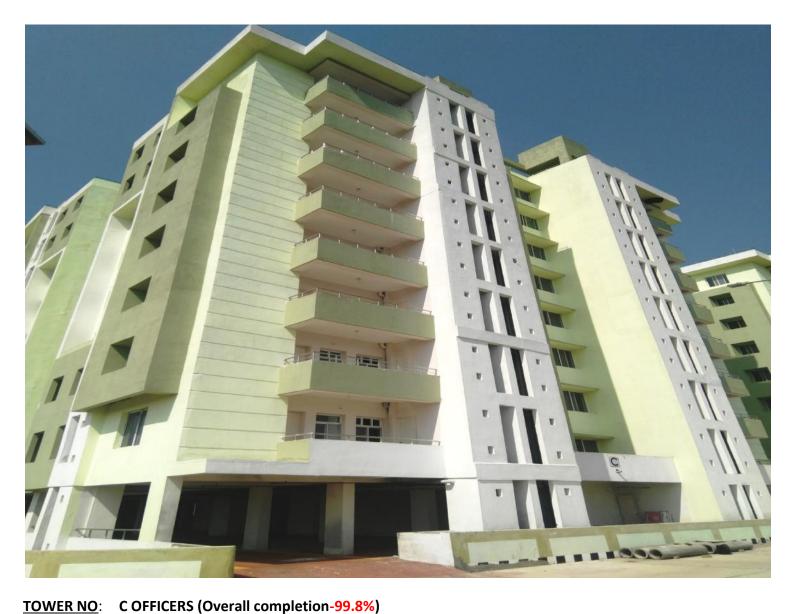

#### -99% completed

-100% completed - 100% completed - 100% completed - 100% completed

- 100% completed

TOWER NO:

Total floors: S1+S2+8 Total Flats: 32

PROGRESS:

FIRE FIGHTING WORK **EXTERNAL PAINT** ELECTRICAL WORK **DOOR & WINDOW FIXING** SANITARY FITTING PLUMBING

- 99% completed

- -100% completed
- 100% completed
- 100% completed
- 100% completed
- 100% completed