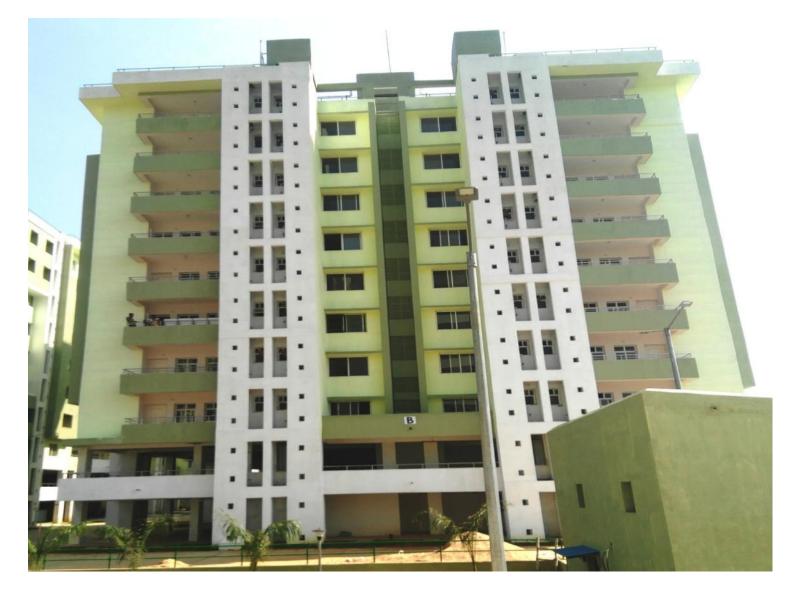

### **TOWER NO:** B OFFICERS (Overall completion-99.8%)

Total floors: S1+S2+8

Total Flats: 32

### PROGRESS:

FIRE FIGHTING WORK EXTERNAL PAINT ELECTRICAL WORK DOOR & WINDOW FIXING SANITARY FITTINGS PLUMBING

#### -99% completed

-100% completed - 100% completed - 100% completed - 100% completed

- 100% completed

TOWER NO:

Total floors: S1+S2+8 Total Flats: 32

PROGRESS:

FIRE FIGHTING WORK **EXTERNAL PAINT** ELECTRICAL WORK **DOOR & WINDOW FIXING** SANITARY FITTING PLUMBING