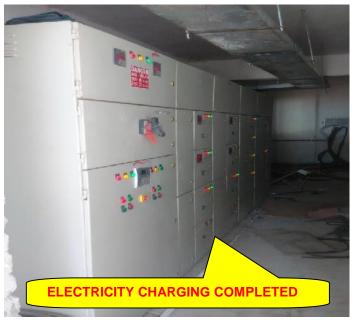

### **PAVER BLOCK FIXING**

**EXTERNAL ELECTRICAL WORK AT CESU PREMISES (A)** 

EXTERNAL ELECTRICAL (PART-A) - (Overall completion- 99%)

**PROGRESS:** All works completed. Common load charging completed.

#### **PROGRESS:**

**CIVIL FOUNDATIONS** - 100% completed **EQUIPMENT ERECTION** - 100% completed - FP & TP erected STRUCTURE ERECTION **CABLE LAYING** - 100% completed **CABLE END TERMINATION** - 99% completed - 100% Completed **LT PANEL** - 100% Completed) LIGHTNING ARRESTOR - 99% Completed STREET LIGHT - 99% Completed **TELEPHONE SYSTEM** -IR TEST completed **TESTING**