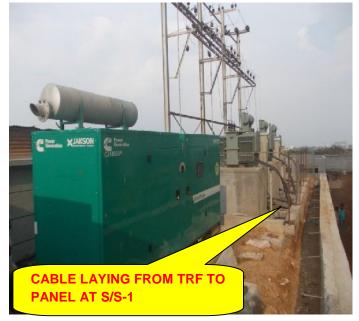

#### **EXTERNAL ELECTRICAL WORK AT AFNHB SITE PREMISES (B)**

#### EXTERNAL ELECTRICAL (PART-B) - (Overall completion- 99%)

#### **PROGRESS:**

**CIVIL FOUNDATIONS** - 100% completed **EQUIPMENT ERECTION** - 100% completed - FP & TP erected STRUCTURE ERECTION **CABLE LAYING** - 100% completed **CABLE END TERMINATION** - 99% completed - 100% Completed **LT PANEL** - 100% Completed) LIGHTNING ARRESTOR - 99% Completed STREET LIGHT - 99% Completed **TELEPHONE SYSTEM** -IR TEST completed **TESTING**