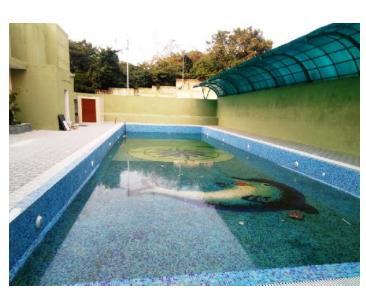

#### **SWIMMING POOL**

**SWIMMING POOL-** (Overall completion- 95%)

**PROGRESS:** - Mosaic Tile Work completed.

- Deck area tiling work also completed.