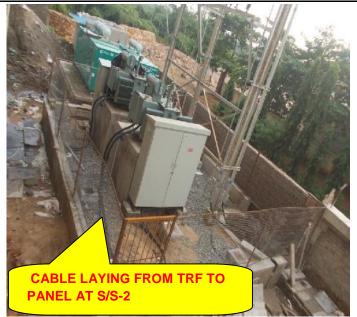

#### **EXTERNAL ELECTRICAL WORK AT AFNHB SITE PREMISES (B)**

#### EXTERNAL ELECTRICAL (PART-B) - (Overall completion- 99%)

#### **PROGRESS:**

**CIVIL FOUNDATIONS** - 100% completed **EQUIPMENT ERECTION** - 100% completed - FP & TP erected STRUCTURE ERECTION **CABLE LAYING** - 100% completed **CABLE END TERMINATION** - 99% completed - 100% Completed **LT PANEL** - 100% Completed) LIGHTNING ARRESTOR - 99% Completed STREET LIGHT - 99% Completed **TELEPHONE SYSTEM** -IR TEST completed **TESTING**