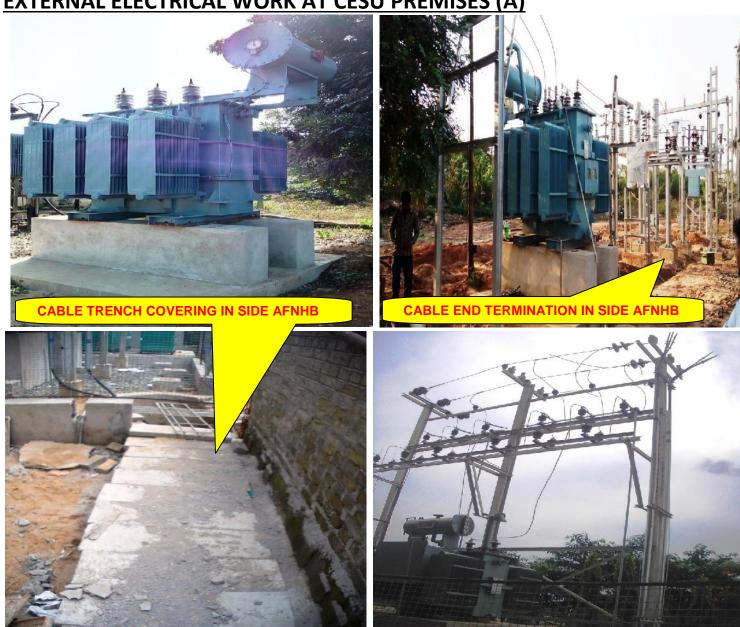

### **PAVER BLOCK FIXING**

**EXTERNAL ELECTRICAL WORK AT CESU PREMISES (A)** 

EXTERNAL ELECTRICAL (PART-A) - (Overall completion- 99%)

**PROGRESS:** All works completed. Common load charging completed.

#### **EXTERNAL ELECTRICAL WORK AT AFNHB SITE PREMISES (B)**

#### EXTERNAL ELECTRICAL (PART-B) - (Overall completion- 99%)

#### **PROGRESS:**

**CIVIL FOUNDATIONS** - 100% completed **EQUIPMENT ERECTION** - 100% completed - FP & TP erected STRUCTURE ERECTION **CABLE LAYING** - 100% completed **CABLE END TERMINATION** - 99% completed - 100% Completed **LT PANEL** - 100% Completed) LIGHTNING ARRESTOR - 99% Completed STREET LIGHT - 99% Completed **TELEPHONE SYSTEM** -IR TEST completed **TESTING**