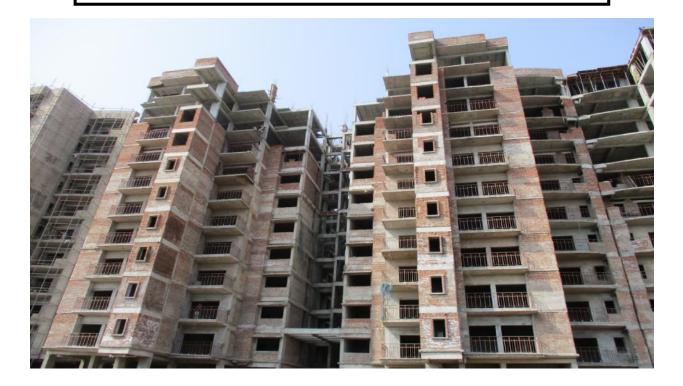

## D BLOCK:-

- 1. Plumbing work at 1<sup>st</sup>, 2<sup>nd</sup>, 3<sup>rd</sup>& 4<sup>th</sup>floor.
- 2. Electrical work 2<sup>nd</sup>, 3<sup>rd</sup> & 4<sup>th</sup> floor is in Progress.
- 3. Doors frame fixing work is in Progress at 5<sup>th</sup> floor.
- 4. Plaster work is in Progress at 4<sup>th</sup> & 5<sup>th</sup> floor.
- 5. Terrace level slab casted.
- 6. Brick work is in Progress at 7<sup>th</sup> floor.
- 7. MS railing fixing work is in Progress of DUs Balconies  $2^{nd}$ ,  $3^{rd}$ ,  $4^{th}$ ,  $5^{th}$ ,  $6^{th}$  floor.
- 8. Drain Excavation, PCC& brick work is in Progress.
- 9. Basement & stilt floor electrical wiring work is in progress.
- 10. Water Proofing work is in progress.
- 11. Firefighting work is in progress in basement.

#### E BLOCK:-

- 1. Brick work at 8<sup>th</sup> & 9<sup>th</sup> floor is in Progress.
- 2. Electric work is in Progress at 1<sup>st</sup>, 2<sup>nd</sup>, 3<sup>rd</sup>, 4<sup>th</sup>, 5<sup>th</sup>, 6<sup>th</sup> & 7<sup>th</sup> floor.
- 3. Plumbing work is in Progress at 1<sup>st</sup>, 2<sup>nd</sup>, 3<sup>rd</sup>, 4<sup>th</sup>, 5<sup>th</sup>, 6<sup>th</sup> & 7<sup>th</sup> floor.
- 4. Doors frame fixing work is in Progress at 6<sup>th</sup> floor.
- 5. Plaster work is in Progress at 6<sup>th</sup> floor.
- 6. Terrace floor columns, Mumty RCC work is in progress.
- 7. Lintel casting at 7<sup>th</sup> floor work is in Progress.
- 8. M.S. Railing fixing in flats balconies 4<sup>th</sup>, 5<sup>th</sup> & 6<sup>th</sup> floor work is in Progress.
- 9. Drain Excavation, PCC& brick work is in Progress
- 10. Basement & stilt floor electrical wiring work is in progress.
- 11. Water Proofing work is in progress.
- 12. Firefighting work is in progress basement.
- 13. Parapet brick work is in progress.
- 14. Toilets wall tile work is in progress at 2<sup>nd</sup> & 3<sup>rd</sup> floor.

#### F BLOCK:-

- 1. Brick work is in Progress at 8<sup>th</sup>, 9<sup>th</sup> & 10<sup>th</sup> floor.
- 2. Electric work at 2<sup>nd</sup>, 3<sup>rd</sup>, 4<sup>th</sup>, 5<sup>th</sup>, 6<sup>th</sup>, 7<sup>th</sup>, 8<sup>th</sup> & 9<sup>th</sup> floor is in Progress.
- 3. Plumbing work is in Progress at 6<sup>th</sup>, 7<sup>th</sup>, 8<sup>th</sup>, 9<sup>th</sup> & 10<sup>th</sup> floor.
- 4. Plaster work is in Progress at 8<sup>th</sup> floor.
- 5. Mumty slab casted & terrace pergola casted.
- 6. Scaffolding for external work is in Progress.
- 7. M.S. Railing fixing work up to 7<sup>th</sup>, 8<sup>th</sup>, 9<sup>th</sup> & 10<sup>th</sup> floor is in Progress.
- 8. Water proofing work is in progress in toilets at 5<sup>th</sup> & 6<sup>th</sup> floor.
- 9. Drain Excavation, PCC& brick work is in Progress.
- 10. Basement, stilt & 1<sup>st</sup> floor electrical wiring work is in progress.
- 11. Parapet wall brick work & coping is in progress.
- 12. Toilets wall tile work is in progress at 4<sup>th</sup> & 5<sup>th</sup> floor.
- 13. Door Frame fixing at 9<sup>th</sup> & 10<sup>th</sup> floor.
- 14. External plaster work is in progress.
- 15. Primer painting work is in progress at 1<sup>st</sup> floor.
- 16. Tile flooring work is in progress at 3<sup>rd</sup> floor.
- 17. Firefighting work is in progress in basement.