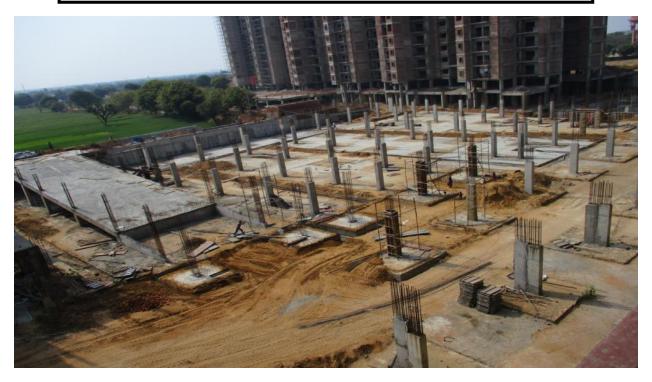

#### NON TOWER PART:-

- 1. Excavation & dressing work is in Progress.
- 2. Back filling and compaction of footings work is in Progress.
- 3. PCC work is in Progress.

4. Shuttering & Reinforcement work of footings & retaining wall is in Progress.

5. Retaining Wall & column footing RCC work is in Progress.

6. Shuttering, reinforcement & RCC work is in Progress for footing columns.

7. DG room substation area waterproofing & Back filling work is in progress.

- 8. PCC & Stitching slab reinforcement & RCC work is in Progress.
- 9. Reinforcement work is in progress in Substation area for RCC wall.
- 10. Ramp-1 casted& Ramp -3 work is in progress.

11. Under ground water tank excavation, PCC & RCC work is in progress.

12. Sumps Excavation, Dressing, P.C.C, Brick work & RCC work is in progress.

13. Non tower part -2 slab RCC work is in progress.

14. Stair case shuttering & reinforcement work is in progress.

#### COMMUNITY CENTRE:-

- 1. R.C.C. work is in Progress for community center basement wall.
- 2. Excavation, Dressing & PCC work is in Progress.
- 3. Sumps brick work is in progress.
- 4. Basement roof shuttering, reinforcement& RCC work is in progress.
- 5. Ground floor columns RCC work is in progress.
- 6. First floor shuttering work is in progress.