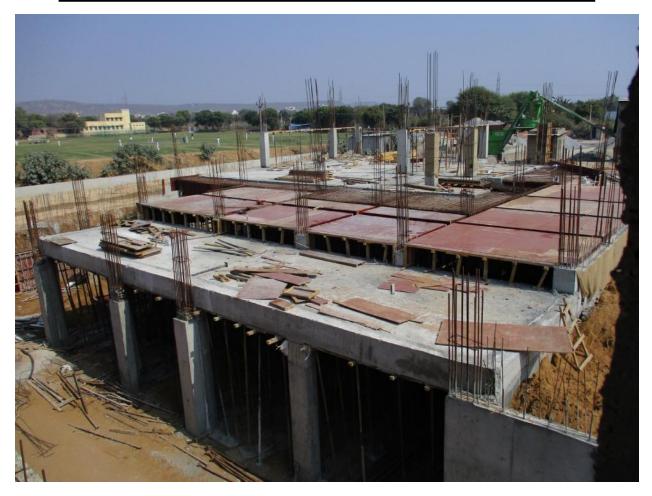

#### COMMUNITY CENTRE:-

- 1. R.C.C. work is in Progress for community center basement wall.
- 2. Excavation, Dressing & PCC work is in Progress.
- 3. Sumps brick work is in progress.
- 4. Basement roof shuttering, reinforcement& RCC work is in progress.
- 5. Ground floor columns RCC work is in progress.
- 6. First floor shuttering work is in progress.