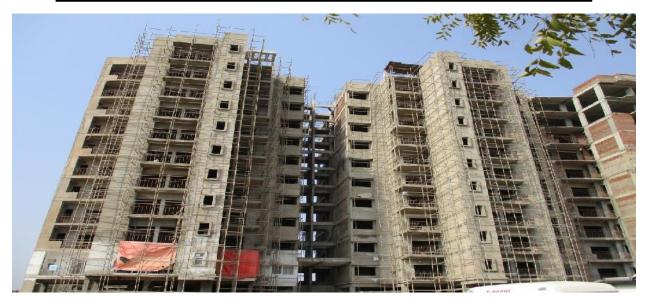

## D BLOCK:-

- 1. Plumbing work at 1<sup>st</sup>, 2<sup>nd</sup>, 3<sup>rd</sup>& 4<sup>th</sup>floor.
- 2. Electrical work 2<sup>nd</sup>, 3<sup>rd</sup> & 4<sup>th</sup> floor is in Progress.
- 3. Doors frame fixing work is in Progress at 5<sup>th</sup> floor.
- 4. Plaster work is in Progress at 4<sup>th</sup> & 5<sup>th</sup> floor.
- 5. Terrace level slab casted.
- 6. Brick work is in Progress at 7<sup>th</sup> floor.
- 7. MS railing fixing work is in Progress of DUs Balconies  $2^{nd}$ ,  $3^{rd}$ ,  $4^{th}$ ,  $5^{th}$ ,  $6^{th}$  floor.
- 8. Drain Excavation, PCC& brick work is in Progress.
- 9. Basement & stilt floor electrical wiring work is in progress.
- 10. Water Proofing work is in progress.
- 11. Firefighting work is in progress in basement.

#### E BLOCK:-

- 1. Brick work at 8<sup>th</sup> & 9<sup>th</sup> floor is in Progress.
- 2. Electric work is in Progress at 1<sup>st</sup>, 2<sup>nd</sup>, 3<sup>rd</sup>, 4<sup>th</sup>, 5<sup>th</sup>, 6<sup>th</sup> & 7<sup>th</sup> floor.
- 3. Plumbing work is in Progress at 1<sup>st</sup>, 2<sup>nd</sup>, 3<sup>rd</sup>, 4<sup>th</sup>, 5<sup>th</sup>, 6<sup>th</sup> & 7<sup>th</sup> floor.
- 4. Doors frame fixing work is in Progress at 6<sup>th</sup> floor.
- 5. Plaster work is in Progress at 6<sup>th</sup> floor.
- 6. Terrace floor columns, Mumty RCC work is in progress.
- 7. Lintel casting at 7<sup>th</sup> floor work is in Progress.
- 8. M.S. Railing fixing in flats balconies 4<sup>th</sup>, 5<sup>th</sup> & 6<sup>th</sup> floor work is in Progress.
- 9. Drain Excavation, PCC& brick work is in Progress
- 10. Basement & stilt floor electrical wiring work is in progress.
- 11. Water Proofing work is in progress.
- 12. Firefighting work is in progress basement.
- 13. Parapet brick work is in progress.
- 14. Toilets wall tile work is in progress at 2<sup>nd</sup> & 3<sup>rd</sup> floor.

#### F BLOCK:-

- 1. Brick work is in Progress at 8<sup>th</sup>, 9<sup>th</sup> & 10<sup>th</sup> floor.
- 2. Electric work at 2<sup>nd</sup>, 3<sup>rd</sup>, 4<sup>th</sup>, 5<sup>th</sup>, 6<sup>th</sup>, 7<sup>th</sup>, 8<sup>th</sup> & 9<sup>th</sup> floor is in Progress.
- 3. Plumbing work is in Progress at 6<sup>th</sup>, 7<sup>th</sup>, 8<sup>th</sup>, 9<sup>th</sup> & 10<sup>th</sup> floor.
- 4. Plaster work is in Progress at 8<sup>th</sup> floor.
- 5. Mumty slab casted & terrace pergola casted.
- 6. Scaffolding for external work is in Progress.
- 7. M.S. Railing fixing work up to 7<sup>th</sup>, 8<sup>th</sup>, 9<sup>th</sup> & 10<sup>th</sup> floor is in Progress.
- 8. Water proofing work is in progress in toilets at 5<sup>th</sup> & 6<sup>th</sup> floor.
- 9. Drain Excavation, PCC& brick work is in Progress.
- 10. Basement, stilt & 1<sup>st</sup> floor electrical wiring work is in progress.
- 11. Parapet wall brick work & coping is in progress.
- 12. Toilets wall tile work is in progress at 4<sup>th</sup> & 5<sup>th</sup> floor.
- 13. Door Frame fixing at 9<sup>th</sup> & 10<sup>th</sup> floor.
- 14. External plaster work is in progress.
- 15. Primer painting work is in progress at 1<sup>st</sup> floor.
- 16. Tile flooring work is in progress at 3<sup>rd</sup> floor.
- 17. Firefighting work is in progress in basement.