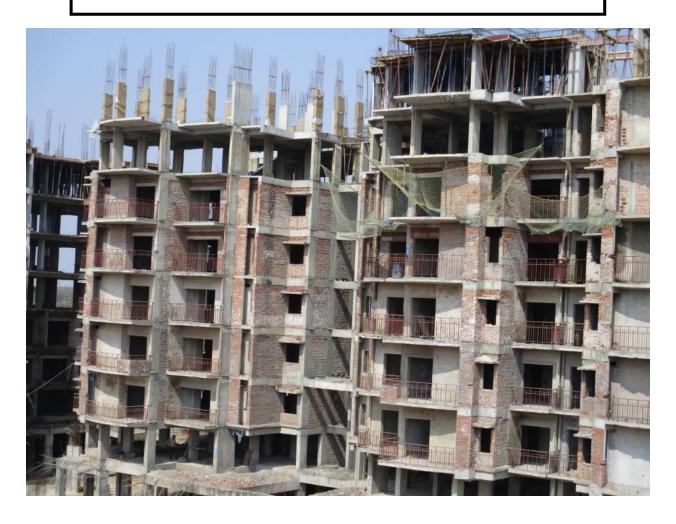

## D BLOCK:-

- 1. Plumbing work at 1<sup>st</sup>, 2<sup>nd</sup>, 3<sup>rd</sup>& 4<sup>th</sup>floor.
- 2. Electrical work 2<sup>nd</sup>, 3<sup>rd</sup> & 4<sup>th</sup> floor is in Progress.
- 3. Doors frame fixing work is in Progress at 5<sup>th</sup> floor.
- 4. Plaster work is in Progress at 4<sup>th</sup> & 5<sup>th</sup> floor.
- 5. Terrace level slab casted.
- 6. Brick work is in Progress at 7<sup>th</sup> floor.
- 7. MS railing fixing work is in Progress of DUs Balconies  $2^{nd}$ ,  $3^{rd}$ ,  $4^{th}$ ,  $5^{th}$ ,  $6^{th}$  floor.
- 8. Drain Excavation, PCC& brick work is in Progress.
- 9. Basement & stilt floor electrical wiring work is in progress.
- 10. Water Proofing work is in progress.
- 11. Firefighting work is in progress in basement.

#### E BLOCK:-

- 1. Brick work at 8<sup>th</sup> & 9<sup>th</sup> floor is in Progress.
- 2. Electric work is in Progress at 1<sup>st</sup>, 2<sup>nd</sup>, 3<sup>rd</sup>, 4<sup>th</sup>, 5<sup>th</sup>, 6<sup>th</sup> & 7<sup>th</sup> floor.
- 3. Plumbing work is in Progress at 1<sup>st</sup>, 2<sup>nd</sup>, 3<sup>rd</sup>, 4<sup>th</sup>, 5<sup>th</sup>, 6<sup>th</sup> & 7<sup>th</sup> floor.
- 4. Doors frame fixing work is in Progress at 6<sup>th</sup> floor.
- 5. Plaster work is in Progress at 6<sup>th</sup> floor.
- 6. Terrace floor columns, Mumty RCC work is in progress.
- 7. Lintel casting at 7<sup>th</sup> floor work is in Progress.
- 8. M.S. Railing fixing in flats balconies 4<sup>th</sup>, 5<sup>th</sup> & 6<sup>th</sup> floor work is in Progress.
- 9. Drain Excavation, PCC& brick work is in Progress
- 10. Basement & stilt floor electrical wiring work is in progress.
- 11. Water Proofing work is in progress.
- 12. Firefighting work is in progress basement.
- 13. Parapet brick work is in progress.
- 14. Toilets wall tile work is in progress at 2<sup>nd</sup> & 3<sup>rd</sup> floor.

#### F BLOCK:-

- 1. Brick work is in Progress at 8<sup>th</sup>, 9<sup>th</sup> & 10<sup>th</sup> floor.
- 2. Electric work at 2<sup>nd</sup>, 3<sup>rd</sup>, 4<sup>th</sup>, 5<sup>th</sup>, 6<sup>th</sup>, 7<sup>th</sup>, 8<sup>th</sup> & 9<sup>th</sup> floor is in Progress.
- 3. Plumbing work is in Progress at 6<sup>th</sup>, 7<sup>th</sup>, 8<sup>th</sup>, 9<sup>th</sup> & 10<sup>th</sup> floor.
- 4. Plaster work is in Progress at 8<sup>th</sup> floor.
- 5. Mumty slab casted & terrace pergola casted.
- 6. Scaffolding for external work is in Progress.
- 7. M.S. Railing fixing work up to 7<sup>th</sup>, 8<sup>th</sup>, 9<sup>th</sup> & 10<sup>th</sup> floor is in Progress.
- 8. Water proofing work is in progress in toilets at 5<sup>th</sup> & 6<sup>th</sup> floor.
- 9. Drain Excavation, PCC& brick work is in Progress.
- 10. Basement, stilt & 1<sup>st</sup> floor electrical wiring work is in progress.
- 11. Parapet wall brick work & coping is in progress.
- 12. Toilets wall tile work is in progress at 4<sup>th</sup> & 5<sup>th</sup> floor.
- 13. Door Frame fixing at 9<sup>th</sup> & 10<sup>th</sup> floor.
- 14. External plaster work is in progress.
- 15. Primer painting work is in progress at 1<sup>st</sup> floor.
- 16. Tile flooring work is in progress at 3<sup>rd</sup> floor.
- 17. Firefighting work is in progress in basement.