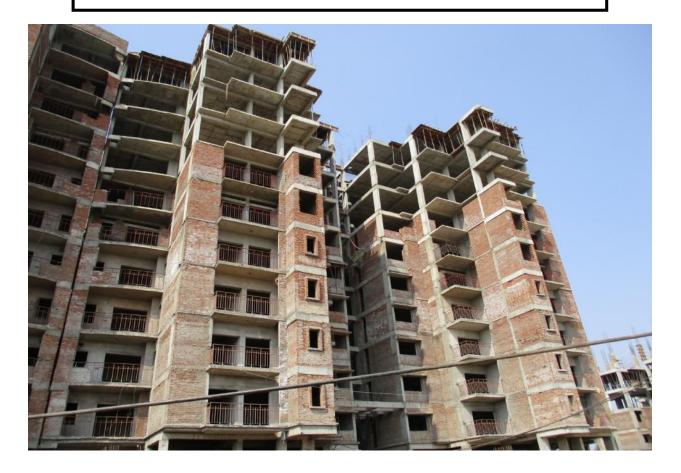

## D BLOCK:-

- 1. Plumbing work at 1<sup>st</sup>, 2<sup>nd</sup>, 3<sup>rd</sup>& 4<sup>th</sup>floor.
- 2. Electrical work 2<sup>nd</sup>, 3<sup>rd</sup> & 4<sup>th</sup> floor is in Progress.
- 3. Doors frame fixing work is in Progress at 5<sup>th</sup> floor.
- 4. Plaster work is in Progress at 4<sup>th</sup> & 5<sup>th</sup> floor.
- 5. Terrace level slab casted.
- 6. Brick work is in Progress at 7<sup>th</sup> floor.
- 7. MS railing fixing work is in Progress of DUs Balconies  $2^{nd}$ ,  $3^{rd}$ ,  $4^{th}$ ,  $5^{th}$ ,  $6^{th}$  floor.
- 8. Drain Excavation, PCC& brick work is in Progress.
- 9. Basement & stilt floor electrical wiring work is in progress.
- 10. Water Proofing work is in progress.
- 11. Firefighting work is in progress in basement.

#### E BLOCK:-

- 1. Brick work at 8<sup>th</sup> & 9<sup>th</sup> floor is in Progress.
- 2. Electric work is in Progress at 1<sup>st</sup>, 2<sup>nd</sup>, 3<sup>rd</sup>, 4<sup>th</sup>, 5<sup>th</sup>, 6<sup>th</sup> & 7<sup>th</sup> floor.
- 3. Plumbing work is in Progress at 1<sup>st</sup>, 2<sup>nd</sup>, 3<sup>rd</sup>, 4<sup>th</sup>, 5<sup>th</sup>, 6<sup>th</sup> & 7<sup>th</sup> floor.
- 4. Doors frame fixing work is in Progress at 6<sup>th</sup> floor.
- 5. Plaster work is in Progress at 6<sup>th</sup> floor.
- 6. Terrace floor columns, Mumty RCC work is in progress.
- 7. Lintel casting at 7<sup>th</sup> floor work is in Progress.
- 8. M.S. Railing fixing in flats balconies 4<sup>th</sup>, 5<sup>th</sup> & 6<sup>th</sup> floor work is in Progress.
- 9. Drain Excavation, PCC& brick work is in Progress
- 10. Basement & stilt floor electrical wiring work is in progress.
- 11. Water Proofing work is in progress.
- 12. Firefighting work is in progress basement.
- 13. Parapet brick work is in progress.
- 14. Toilets wall tile work is in progress at 2<sup>nd</sup> & 3<sup>rd</sup> floor.

#### F BLOCK:-

- 1. Brick work is in Progress at 8<sup>th</sup>, 9<sup>th</sup> & 10<sup>th</sup> floor.
- 2. Electric work at 2<sup>nd</sup>, 3<sup>rd</sup>, 4<sup>th</sup>, 5<sup>th</sup>, 6<sup>th</sup>, 7<sup>th</sup>, 8<sup>th</sup> & 9<sup>th</sup> floor is in Progress.
- 3. Plumbing work is in Progress at 6<sup>th</sup>, 7<sup>th</sup>, 8<sup>th</sup>, 9<sup>th</sup> & 10<sup>th</sup> floor.
- 4. Plaster work is in Progress at 8<sup>th</sup> floor.
- 5. Mumty slab casted & terrace pergola casted.
- 6. Scaffolding for external work is in Progress.
- 7. M.S. Railing fixing work up to 7<sup>th</sup>, 8<sup>th</sup>, 9<sup>th</sup> & 10<sup>th</sup> floor is in Progress.
- 8. Water proofing work is in progress in toilets at 5<sup>th</sup> & 6<sup>th</sup> floor.
- 9. Drain Excavation, PCC& brick work is in Progress.
- 10. Basement, stilt & 1<sup>st</sup> floor electrical wiring work is in progress.
- 11. Parapet wall brick work & coping is in progress.
- 12. Toilets wall tile work is in progress at 4<sup>th</sup> & 5<sup>th</sup> floor.
- 13. Door Frame fixing at 9<sup>th</sup> & 10<sup>th</sup> floor.
- 14. External plaster work is in progress.
- 15. Primer painting work is in progress at 1<sup>st</sup> floor.
- 16. Tile flooring work is in progress at 3<sup>rd</sup> floor.
- 17. Firefighting work is in progress in basement.