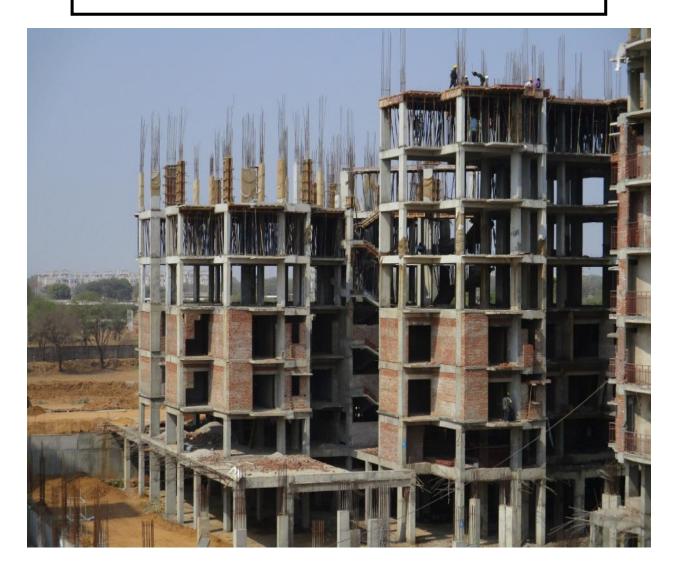

# C BLOCK:-

- 1. Brick work at 1<sup>st</sup> floor is in Progress.
- 2. Brick work at 2<sup>nd</sup> floor is in Progress.
- 3. Lintel casting work in Progress at 1<sup>st</sup> floor.
- 4. Chase cutting and GI conduit work at 1<sup>st</sup> floor.
- 5. 3<sup>rd</sup> floor columns reinforcement work is in progress.
- 6. Basement staircase & lift wall brick work is in progress.

#### E BLOCK:-

- 1. Brick work at 8<sup>th</sup> & 9<sup>th</sup> floor is in Progress.
- 2. Electric work is in Progress at 1<sup>st</sup>, 2<sup>nd</sup>, 3<sup>rd</sup>, 4<sup>th</sup>, 5<sup>th</sup>, 6<sup>th</sup> & 7<sup>th</sup> floor.
- 3. Plumbing work is in Progress at 1<sup>st</sup>, 2<sup>nd</sup>, 3<sup>rd</sup>, 4<sup>th</sup>, 5<sup>th</sup>, 6<sup>th</sup> & 7<sup>th</sup> floor.
- 4. Doors frame fixing work is in Progress at 6<sup>th</sup> floor.
- 5. Plaster work is in Progress at 6<sup>th</sup> floor.
- 6. Terrace floor columns, Mumty RCC work is in progress.
- 7. Lintel casting at 7<sup>th</sup> floor work is in Progress.
- 8. M.S. Railing fixing in flats balconies 4<sup>th</sup>, 5<sup>th</sup> & 6<sup>th</sup> floor work is in Progress.
- 9. Drain Excavation, PCC& brick work is in Progress
- 10. Basement & stilt floor electrical wiring work is in progress.
- 11. Water Proofing work is in progress.
- 12. Firefighting work is in progress basement.
- 13. Parapet brick work is in progress.
- 14. Toilets wall tile work is in progress at 2<sup>nd</sup> & 3<sup>rd</sup> floor.

#### F BLOCK:-

- 1. Brick work is in Progress at 8<sup>th</sup>, 9<sup>th</sup> & 10<sup>th</sup> floor.
- 2. Electric work at 2<sup>nd</sup>, 3<sup>rd</sup>, 4<sup>th</sup>, 5<sup>th</sup>, 6<sup>th</sup>, 7<sup>th</sup>, 8<sup>th</sup> & 9<sup>th</sup> floor is in Progress.
- 3. Plumbing work is in Progress at 6<sup>th</sup>, 7<sup>th</sup>, 8<sup>th</sup>, 9<sup>th</sup> & 10<sup>th</sup> floor.
- 4. Plaster work is in Progress at 8<sup>th</sup> floor.
- 5. Mumty slab casted & terrace pergola casted.
- 6. Scaffolding for external work is in Progress.
- 7. M.S. Railing fixing work up to 7<sup>th</sup>, 8<sup>th</sup>, 9<sup>th</sup> & 10<sup>th</sup> floor is in Progress.
- 8. Water proofing work is in progress in toilets at 5<sup>th</sup> & 6<sup>th</sup> floor.
- 9. Drain Excavation, PCC& brick work is in Progress.
- 10. Basement, stilt & 1<sup>st</sup> floor electrical wiring work is in progress.
- 11. Parapet wall brick work & coping is in progress.
- 12. Toilets wall tile work is in progress at 4<sup>th</sup> & 5<sup>th</sup> floor.
- 13. Door Frame fixing at 9<sup>th</sup> & 10<sup>th</sup> floor.
- 14. External plaster work is in progress.
- 15. Primer painting work is in progress at 1<sup>st</sup> floor.
- 16. Tile flooring work is in progress at 3<sup>rd</sup> floor.
- 17. Firefighting work is in progress in basement.