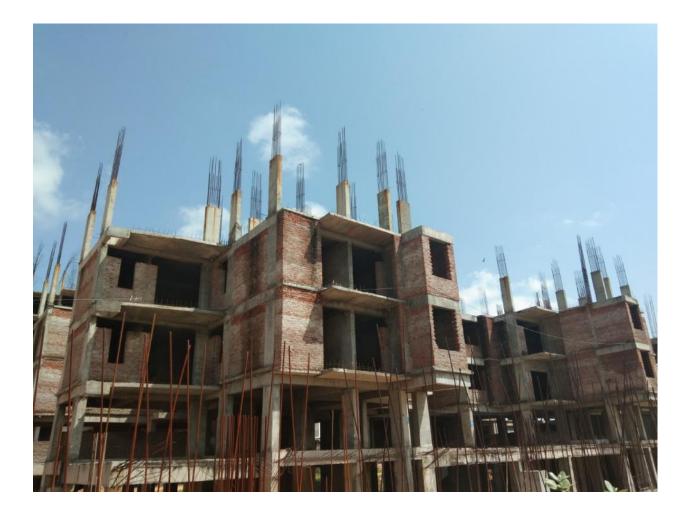

# C BLOCK:-

- 1. Brick work at 1<sup>st</sup> floor is in Progress.
- 2. Brick work at 2<sup>nd</sup> floor is in Progress.
- 3. Lintel casting work in Progress at 1<sup>st</sup> floor.
- 4. Chase cutting and GI conduit work at 1<sup>st</sup> floor.
- 5. 3<sup>rd</sup> floor columns reinforcement work is in progress.
- 6. Basement staircase & lift wall brick work is in progress.