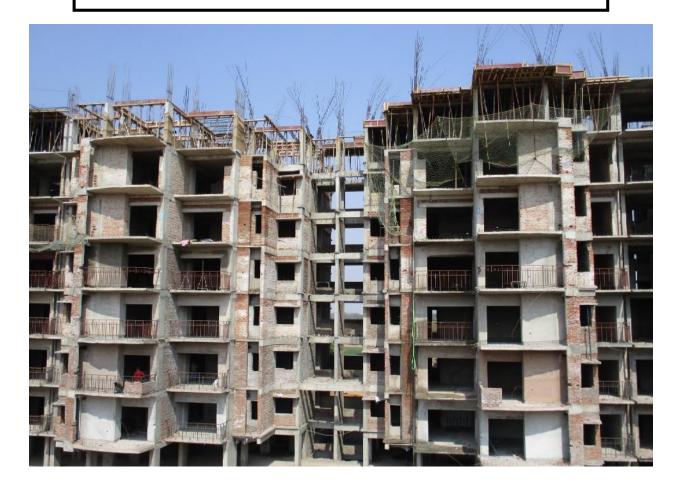

## D BLOCK:-

- 1. Plumbing work at 1<sup>st</sup>, 2<sup>nd</sup>, 3<sup>rd</sup>& 4<sup>th</sup>floor.
- 2. Electrical work 2<sup>nd</sup>, 3<sup>rd</sup> & 4<sup>th</sup> floor is in Progress.
- 3. Doors frame fixing work is in Progress at 5<sup>th</sup> floor.
- 4. Plaster work is in Progress at 4<sup>th</sup> & 5<sup>th</sup> floor.
- 5. Terrace level slab casted.
- 6. Brick work is in Progress at 7<sup>th</sup> floor.
- 7. MS railing fixing work is in Progress of DUs Balconies  $2^{nd}$ ,  $3^{rd}$ ,  $4^{th}$ ,  $5^{th}$ ,  $6^{th}$  floor.
- 8. Drain Excavation, PCC& brick work is in Progress.
- 9. Basement & stilt floor electrical wiring work is in progress.
- 10. Water Proofing work is in progress.
- 11. Firefighting work is in progress in basement.

#### E BLOCK:-

- 1. Brick work at 8<sup>th</sup> & 9<sup>th</sup> floor is in Progress.
- 2. Electric work is in Progress at 1<sup>st</sup>, 2<sup>nd</sup>, 3<sup>rd</sup>, 4<sup>th</sup>, 5<sup>th</sup>, 6<sup>th</sup> & 7<sup>th</sup> floor.
- 3. Plumbing work is in Progress at 1<sup>st</sup>, 2<sup>nd</sup>, 3<sup>rd</sup>, 4<sup>th</sup>, 5<sup>th</sup>, 6<sup>th</sup> & 7<sup>th</sup> floor.
- 4. Doors frame fixing work is in Progress at 6<sup>th</sup> floor.
- 5. Plaster work is in Progress at 6<sup>th</sup> floor.
- 6. Terrace floor columns, Mumty RCC work is in progress.
- 7. Lintel casting at 7<sup>th</sup> floor work is in Progress.
- 8. M.S. Railing fixing in flats balconies 4<sup>th</sup>, 5<sup>th</sup> & 6<sup>th</sup> floor work is in Progress.
- 9. Drain Excavation, PCC& brick work is in Progress
- 10. Basement & stilt floor electrical wiring work is in progress.
- 11. Water Proofing work is in progress.
- 12. Firefighting work is in progress basement.
- 13. Parapet brick work is in progress.
- 14. Toilets wall tile work is in progress at 2<sup>nd</sup> & 3<sup>rd</sup> floor.

#### F BLOCK:-

- 1. Brick work is in Progress at 8<sup>th</sup>, 9<sup>th</sup> & 10<sup>th</sup> floor.
- 2. Electric work at 2<sup>nd</sup>, 3<sup>rd</sup>, 4<sup>th</sup>, 5<sup>th</sup>, 6<sup>th</sup>, 7<sup>th</sup>, 8<sup>th</sup> & 9<sup>th</sup> floor is in Progress.
- 3. Plumbing work is in Progress at 6<sup>th</sup>, 7<sup>th</sup>, 8<sup>th</sup>, 9<sup>th</sup> & 10<sup>th</sup> floor.
- 4. Plaster work is in Progress at 8<sup>th</sup> floor.
- 5. Mumty slab casted & terrace pergola casted.
- 6. Scaffolding for external work is in Progress.
- 7. M.S. Railing fixing work up to 7<sup>th</sup>, 8<sup>th</sup>, 9<sup>th</sup> & 10<sup>th</sup> floor is in Progress.
- 8. Water proofing work is in progress in toilets at 5<sup>th</sup> & 6<sup>th</sup> floor.
- 9. Drain Excavation, PCC& brick work is in Progress.
- 10. Basement, stilt & 1<sup>st</sup> floor electrical wiring work is in progress.
- 11. Parapet wall brick work & coping is in progress.
- 12. Toilets wall tile work is in progress at 4<sup>th</sup> & 5<sup>th</sup> floor.
- 13. Door Frame fixing at 9<sup>th</sup> & 10<sup>th</sup> floor.
- 14. External plaster work is in progress.
- 15. Primer painting work is in progress at 1<sup>st</sup> floor.
- 16. Tile flooring work is in progress at 3<sup>rd</sup> floor.
- 17. Firefighting work is in progress in basement.