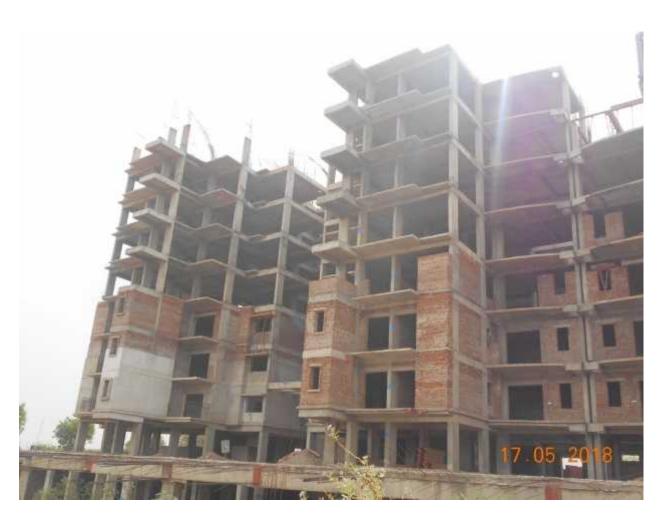

Electrical work in progress at 1st Floor

Plumbing Chase cutting work is in Progress at 2nd Floor (g) **BLOCK J** 

Plumbing work in Progress at 1st floor Electrical work in progress at 1st Floor

**NON TOWER** (h) Excavation & dressing work is in Progress PART-6

# H BLOCK:-

- 1. Plumbing 1<sup>st</sup> & 2<sup>nd</sup> floor chase cutting work is in progress
- 2. Electrical work in progress at 1<sup>st</sup> Floor

# J BLOCK:-

- 1. Plumbing Chase cutting work is in Progress at 2<sup>nd</sup> Floor
- 2. Plumbing work in Progress at 1<sup>st</sup> floor.
- 3. Electrical work in progress at 1<sup>st</sup> Floor