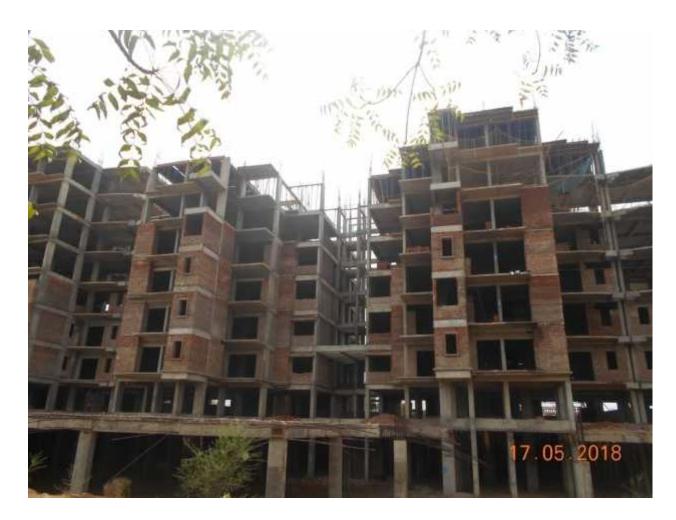

(e) **BLOCK L** Brick work is in progress at 2nd floor

Brick work at 1st floor is in Progress

Shuttering work is in progress of 3rd floor roof slab

Column Reinforcement started of 3rd floor

(f) Plumbing 1st & 2nd floor chase cutting work is in progress **BLOCK H** 

## L BLOCK:-

- 1. Brick work is in progress at 2<sup>nd</sup> floor
- 2. Brick work at 1<sup>st</sup> floor is in Progress
- 3. Shuttering work is in progress of 3<sup>rd</sup> floor roof slab
- 4. Column Reinforcement started of 3<sup>rd</sup> floor