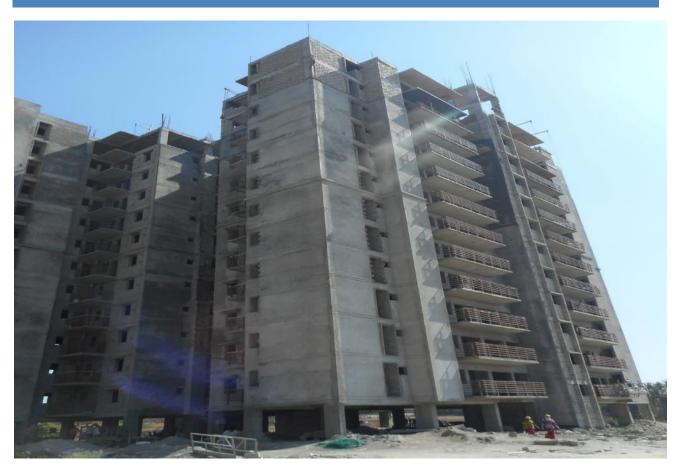

# **TOWER-1A: TERRACE FLOOR SLAB**

**TOWER NO: 1A (Overall completion 73.70%)** 

Total Floors: - Stilt + 12 Upper floors

**Total Flats: - 24 (Duplex Type-A1)** 

- 1. Structural works up to terrace floor slab completed.
- 2. 12<sup>th</sup> floor concrete block masonry work completed & terrace floor parapet wall block masonry work completed.
- Staircase headroom column concrete work completed and head room slab concrete work completed. Head room block work, lift machine room and OHT work in progress.
- 4. Internal wall and ceiling plastering work completed upto 12<sup>th</sup> floor.
- 5. Door frame fixing work completed upto 4th floor.
- 6. Internal waterproofing work completed upto 12<sup>th</sup> floor.
- 7. Tiling work completed upto 6<sup>th</sup> floor, 7<sup>th</sup> floor in progress.
- 8. 3<sup>rd</sup> and 4<sup>th</sup> floor toilet flooring and wall dadoing work in progress.
- 9. Balcony railing work completed upto 10<sup>th</sup> floor. 11<sup>th</sup> floor in progress.
- 10. Internal staircase railing work completed upto 12<sup>th</sup> floor.
- 11. Internal wall electrical Conduiting work completed upto 12<sup>th</sup> floor. 1<sup>st</sup> floor Internal electrical wiring work completed.
- 12. Internal plumbing work (CPVC) and (SWR PVC) pipe work completed upto 12<sup>th</sup> floor.
- 13. External plastering work (South, East, West, North side) in progress.
- 14. Door shutters fixing work completed upto 3<sup>rd</sup> floor.
- 15. 1<sup>st</sup> to 4<sup>th</sup> floor internal wall putty work (first coat) in progress.