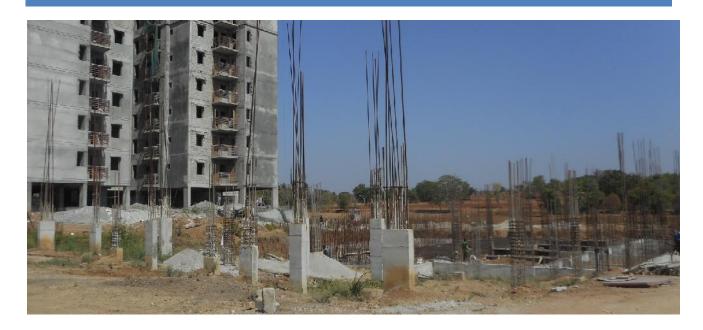

# **BLOCK-3: SUB STRUCTURE**

**BLOCK NO: 3 (Overall completion 13.80%)** 

Total Floors: - Stilt + 3 Upper floor

**Amenities: - Club House & Swimming Pool** 

- 1. Function hall entrance columns concrete work completed.
- 2. UG sump tank Retaining wall waterproofing work in progress.
- 3. Back filling work in progress.
- 4. Swimming pool area retaining wall shuttering work in progress.
- Plinth beam reinforcement and shuttering work and concrete work in progress.
- 6. Pump room slab shuttering and reinforcement work in progress.