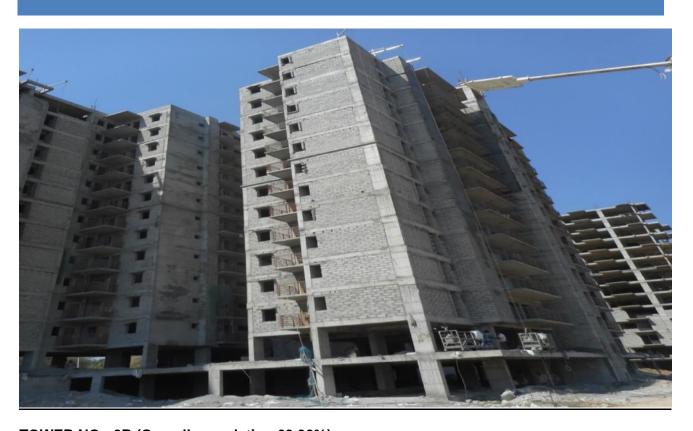

## TOWER-2B: TERRACE FLOOR SLAB

**TOWER NO: 2B (Overall completion 63.30%)** 

Total Floors: - 2 Stilts + 12 Upper floors

**Total Flats: - 48 (Simplex Type-A2)** 

- 1. Structural works completed upto terrace floor.
- 2. Staircase headroom slab completed. Lift machine room and OHT work in progress.
- 3. Concrete block masonry work completed upto 12<sup>th</sup> floor and terrace floor parapet wall block masonry work completed.
- 4. 11<sup>th</sup> and 12<sup>th</sup>floor internal plastering work in progress.
- 5. Tiling work completed upto 6<sup>th</sup> floor, 3<sup>rd</sup> and 4<sup>th</sup>floor toilet wall dadoing work in progress.
- 6. Balcony railing work upto 10<sup>th</sup> floor completed.
- 7. Door frame fixing work completed upto 6<sup>th</sup> floor, 7th floor in progress.
- 8. Internal wall electrical conduiting work completed upto 10<sup>th</sup> floor. 11<sup>th</sup> floor in progress.
- 9. Internal plumbing (CPVC) work completed upto 12<sup>th</sup> floor, Internal (SWR PVC) pipe work completed upto 8<sup>th</sup> floor.
- 10. Internal wall putty work 2<sup>nd</sup> to 5<sup>th</sup> floor in progress.
- 11. Door shutters upto 6<sup>th</sup> floor fixing work in progress.