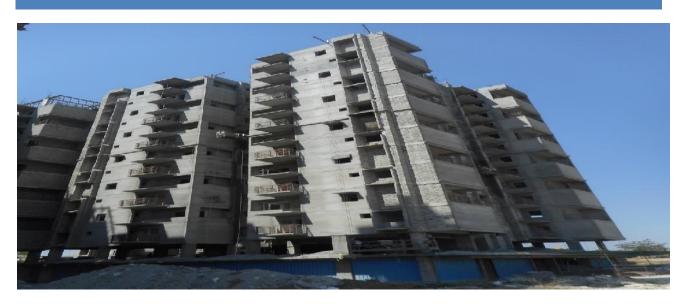

## TOWER-1B: TERRACE FLOOR SLAB

**TOWER NO: 1B (Overall completion 73.90%)** 

Total Floors: - 2 Stilts + 12 Upper floors

**Total Flats: - 24 (Duplex Type-A1)** 

- 1. Structural works up to Terrace floor slab completed. Lift machine room and OHT in progress.
- 2. Terrace floor parapet wall block masonry work completed.
- 3. Concrete block masonry work completed upto 12th floor.
- 4. Internal wall and ceiling plastering work completed upto 12<sup>th</sup> floor.
- 5. Tiling work completed upto 8<sup>th</sup> floor.
- 6. 9<sup>th</sup> floor door frame fixing work in progress.
- 7. Balcony railing work completed upto 10<sup>th</sup> floor.
- 8. Internal staircase railing work completed upto 10<sup>th</sup> floor. 11<sup>th</sup> floor in progress.
- 9. 1<sup>st</sup> and 2<sup>nd</sup> floor internal staircase cuddapah stone work in progress.
- 10. Internal waterproofing work completed upto 12<sup>th</sup> floor.
- 11. Internal wall electrical Conduiting work completed upto 12<sup>th</sup> floor.
- 12. Internal plumbing (CPVC) work completed upto 12<sup>th</sup> floor, and internal (SWR PVC) pipe work completed upto 12<sup>th</sup> floor.
- 13. External plastering work (South, East, West, North side) in progress.
- 14. 3<sup>rd</sup> floor toilet wall dadoing work in progress.
- 15. 1<sup>st</sup> to 7<sup>th</sup> floor door shutter fixing work in progress.
- 16. 1<sup>st</sup> to 4<sup>th</sup> floor internal wall putty work (first coat) in progress.