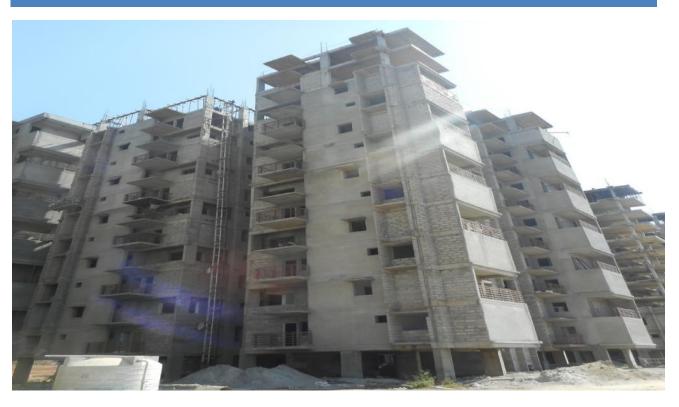

## **TOWER-1C: TERRACE FLOOR SLAB**

**TOWER NO: 1C (Overall completion 67.10%)** 

Total Floors: - Stilt + 12 Upper floors

**Total Flats: - 24 (Duplex Type-A1)** 

- 1. Structural work south side upto 12<sup>th</sup> floor slab concrete work completed &12<sup>th</sup>floor north side half roof slab beam shuttering work in progress.
- 2. Concrete block masonry work completed upto 11<sup>th</sup> floor.
- 3. 10<sup>th</sup>floor internal wall plastering work in progress.
- 4. Tiling work completed upto 4<sup>th</sup>floor, 5<sup>th</sup> floor in progress. 4<sup>th</sup> floor toilet dadoing work in progress.
- 5. 1<sup>st</sup> and 2<sup>nd</sup> floor internal staircase cuddapah stone work in progress.
- 6. 8<sup>th</sup> and 9<sup>th</sup> floor internal waterproofing work in progress.
- 7. 3<sup>rd</sup>& 4<sup>th</sup> floor door frame fixing work in progress
- 8. Balcony railing work upto 10<sup>th</sup> floor completed.
- 9. Internal Staircase railing work completed upto 6<sup>th</sup> floor, 7th floor in progress.
- 10. 10<sup>th</sup> floor internal wall electrical Conduiting work in progress.
- 11. Internal plumbing (CPVC) work completed upto 10<sup>th</sup> floor, internal (SWR PVC) pipe work completed upto 8<sup>th</sup> floor.
- 12. External plastering work (South, East, North and West side) in progress.
- 13. 1<sup>st</sup> and 2<sup>nd</sup> floor internal wall putty work in progress.