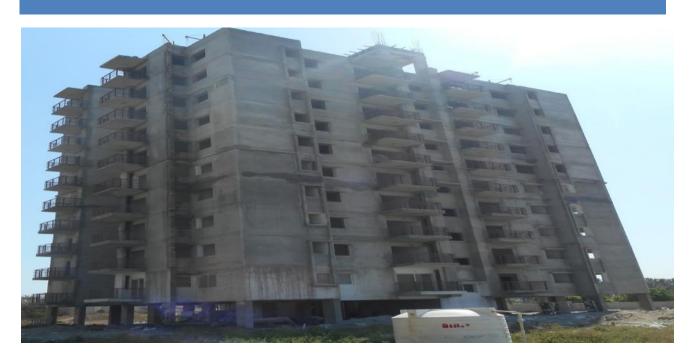

## **BLOCK-5: TERRACE FLOOR SLAB**

**BLOCK NO:** 5 (Overall completion 73.90%)

Total Floors: - Stilt + 10 Upper floors

Total Flats: - 40 (Simplex Type B-II)

- 1. Structural works up to terrace floor slab completed.
- 2. Staircase head room shuttering and bar bending work and lift machine room Concrete work in progress.
- 3. Concrete block masonry work completed upto 10th floor & Terrace floor parapet wall block masonry work completed.
- 4. Internal wall and ceiling plastering work completed upto 10<sup>th</sup> floor.
- 5. 7<sup>th</sup>floor tiling work in progress, 5<sup>th</sup>floor toilet wall dadoing work in progress.
- 6. Balcony railing work completed upto 10<sup>th</sup> floor.
- 7. Water proofing work completed upto 10th floor.
- 8. 10<sup>th</sup> floor door frame fixing work in progress.
- 9. Internal wall electrical Conduiting work completed upto 10<sup>th</sup> floor. 1<sup>st</sup> floor internal Electrical wiring work in progress.
- 10. Internal plumbing (CPVC) work completed upto 10<sup>th</sup> floor, internal (SWR PVC) pipe work Completed upto 10<sup>th</sup> floor.
- 11. External plastering work (North side, Westside, Eastside, and Southside) in
- 12. 1<sup>st</sup> to 5<sup>th</sup> floor door shutters fixing work in progress.
- 13. 1<sup>st</sup> to 5<sup>th</sup> floor internal wall putty work in progress.