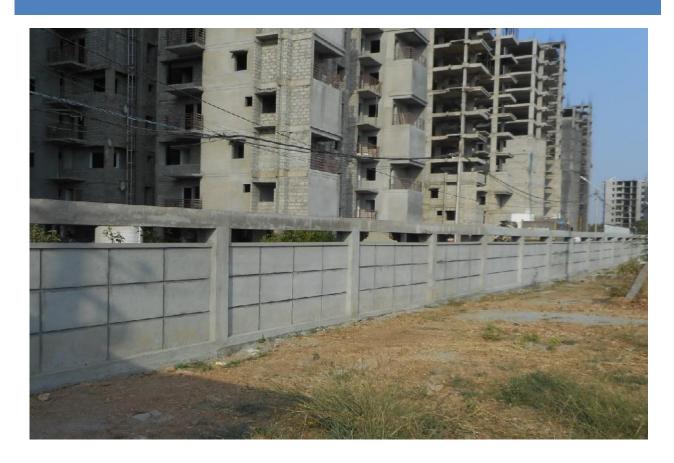

# COMPOUND WALL

## **COMPOUND WALL- SOUTH SIDE**

- 1. Earth work excavation completed.
- 2. PCC concrete work completed.
- 3. Plinth beam work completed.
- 4. Block work in progress. 91% work completed.
- 5. Outside plastering work in progress. 36% work completed.