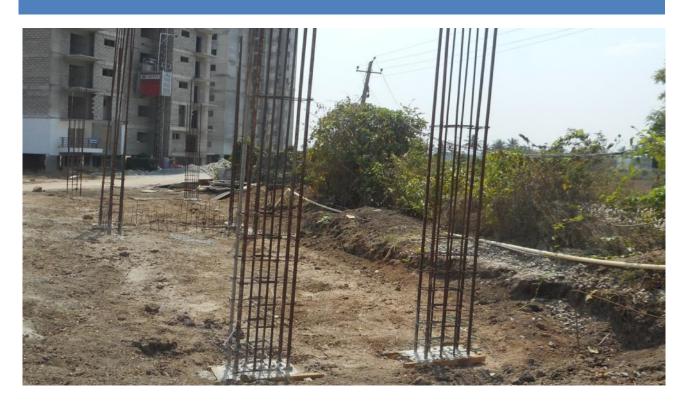

### MAIN ENTRANCE GATE- SOUTHSIDE (NEAR BLOCK-3)

- 1. Earth work excavation completed.
- 2. PCC concrete work completed.
- 3. Footing and Plinth beam work completed.
- 4. Column reinforcement work and column starter concreting work completed.
- 5. Column shuttering work and concreting work yet to commence.