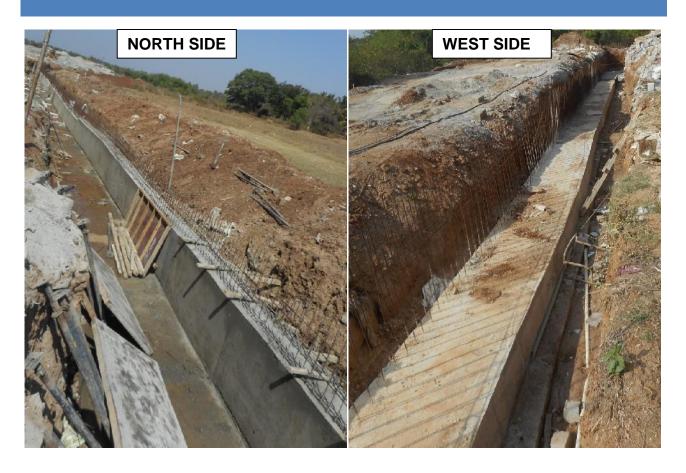

# RETAINING WALL

#### **RETAINING WALL- NORTH AND WEST SIDE**

- 1. Earth work excavation in progress. North side 88% and west side 93% completed.
- 2. PCC concrete work in progress. North side 82% and west side 93% completed.
- 3. Footing and wall reinforcement work in progress. North side 46% and west side 93% completed.
- 4. Footing and wall concreting work in progress. North side 31% and west side 91% completed.
- 5. Retaining wall concreting work in progress. North side 14% completed, west side yet to commence.