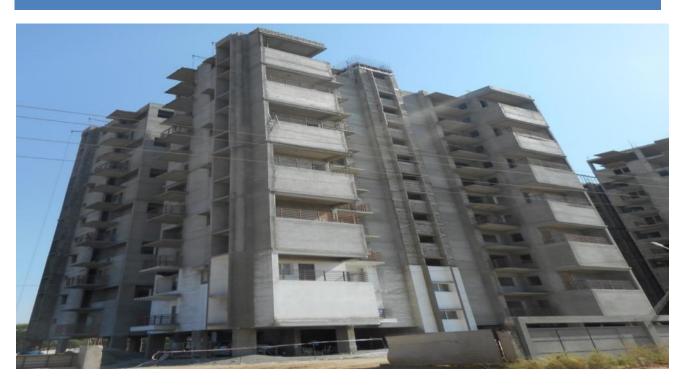

# **TOWER-1A: TERRACE FLOOR SLAB**

**TOWER NO: 1A (Overall completion 73.70%)** 

Total Floors: - Stilt + 12 Upper floors

**Total Flats: - 24 (Duplex Type-A1)** 

- 1. Structural works up to terrace floor slab completed.
- 2. 12<sup>th</sup> floor concrete block masonry work completed & terrace floor parapet wall block masonry work completed.
- Staircase headroom column concrete work completed and head room slab concrete work completed. Head room block work, lift machine room and OHT work in progress.
- 4. Internal wall and ceiling plastering work completed upto 12<sup>th</sup> floor.
- 5. Door frame fixing work completed upto 4th floor.
- 6. Internal waterproofing work completed upto 12<sup>th</sup> floor.
- 7. Tiling work completed upto 6<sup>th</sup> floor, 7<sup>th</sup> floor in progress.
- 8. 3<sup>rd</sup> and 4<sup>th</sup> floor toilet flooring and wall dadoing work in progress.
- 9. Balcony railing work completed upto 10<sup>th</sup> floor. 11<sup>th</sup> floor in progress.
- 10. Internal staircase railing work completed upto 12<sup>th</sup> floor.
- 11. Internal wall electrical Conduiting work completed upto 12<sup>th</sup> floor. 1<sup>st</sup> floor Internal electrical wiring work completed.
- 12. Internal plumbing work (CPVC) and (SWR PVC) pipe work completed upto 12<sup>th</sup> floor.
- 13. External plastering work (South, East, West, North side) in progress.
- 14. Door shutters fixing work completed upto 3<sup>rd</sup> floor.
- 15. 1<sup>st</sup> to 4<sup>th</sup> floor internal wall putty work (first coat) in progress.