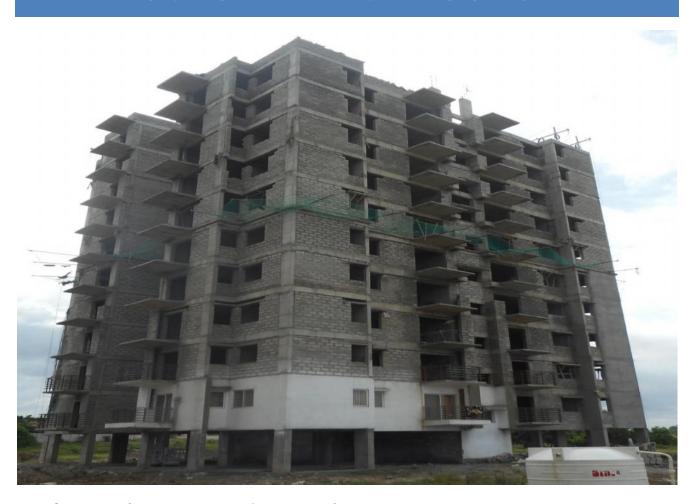

### **BLOCK-5: TERRACE FLOOR SLAB**

**BLOCK NO: 5** (Overall completion 63.50%)

Total Floors: - Stilt + 10 Upper floors

**Total Flats: - 40 (Simplex Type B-II)** 

<u>PROGRESS</u>: Structural works up to terracefloor slab completed, concrete block masonrywork completedupto 4<sup>th</sup> floor, 5<sup>th</sup> to 10<sup>th</sup> floor concrete block masonry work completed upto lintel level, Terrace floor parapet wall concrete block masonry work in progress, 4<sup>th</sup>floor internal plastering work in progress, 2<sup>nd</sup> floor Railing work in progress,Sample flat is on display.