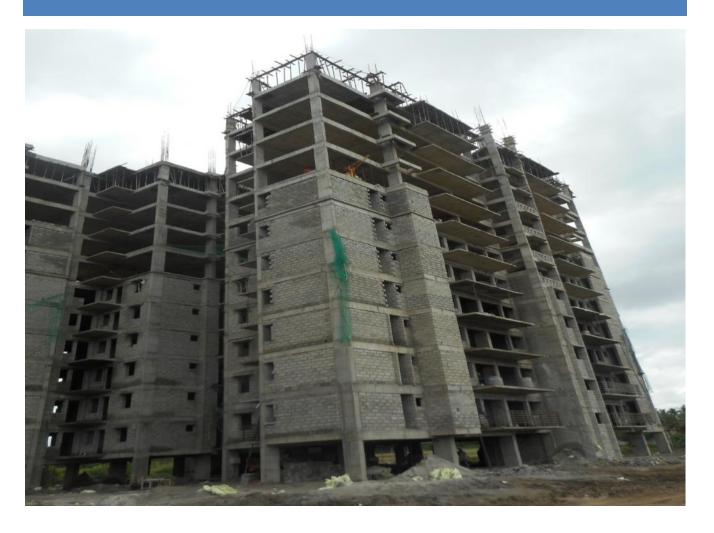

### TOWER-1A: TERRACE FLOOR SLAB

**TOWER NO: 1A (Overall completion 64.5%)** 

Total Floors: - Stilt + 12 Upper floors

**Total Flats: - 24 (Duplex Type-A1)** 

<u>PROGRESS</u>: Structural works up to terrace floor slab completed, concrete block masonry work completed up to 9<sup>th</sup> floor and 10<sup>th</sup>, 11<sup>th</sup> & 12th floor concrete block masonry work completed up to lintel level, 5<sup>th</sup>& 6<sup>th</sup>floor internal wall plastering work in progress, 2<sup>nd</sup> floor door frame fixing work in progress, internal waterproofing work completed up to 2<sup>nd</sup> floor, 5<sup>th</sup> & 6<sup>th</sup> floor Balcony railing work in progress, Sample flat is on display.

### TOWER-1B: TERRACE FLOOR SLAB

**TOWER NO: 1B (Overall completion 63.25%)** 

Total Floors: - 2 Stilts + 12 Upper floors

**Total Flats: - 24 (Duplex Type-A1)** 

<u>PROGRESS</u>: Structural works up to Terrace floor slab completed, concrete block masonry work completed upto 7<sup>th</sup> floor, 9<sup>th</sup>& 10<sup>th</sup>floor concrete block masonry work completed upto lintel level, 5<sup>th</sup>floor internal wall plastering work in progress, 3<sup>rd</sup> & 4<sup>th</sup> floor Door frame fixing work in progress, 2<sup>nd</sup> floor Balcony railing work in progress.

## TOWER-1C: 12<sup>th</sup> FLOOR SLAB

**TOWER NO: 1C (Overall completion 59.00%)** 

Total Floors: - Stilt + 12 Upper floors

**Total Flats: - 24 (Duplex Type-A1)** 

<u>PROGRESS</u>: Structural work upto 11<sup>th</sup> floor slab is completed,11th floor Roof slab shuttering work in progress,8<sup>th</sup> and 9<sup>th</sup> floor concrete block masonry work in progress, 4<sup>th</sup> floor wall plastering work in progress, internal waterproofing work completed up to 2<sup>nd</sup> floor, 2<sup>nd</sup> floor door frame fixing work in progress and 1st floor tiling work in progress, 4<sup>th</sup> & 5<sup>th</sup> floor Balcony railing work and internal Staircase railing work in progress.