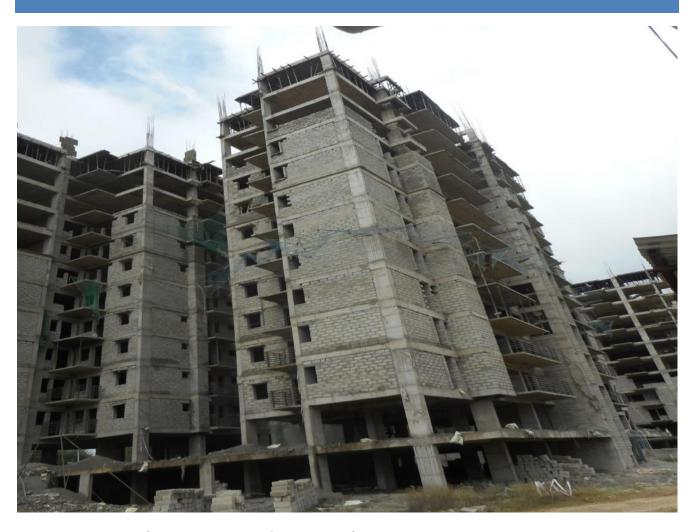

## TOWER-2B: 12<sup>th</sup> FLOOR SLAB

**TOWER NO: 2B (Overall completion 50.25%)** 

Total Floors: - 2 Stilts + 12 Upper floors

**Total Flats: - 48 (Simplex Type-A2)** 

<u>PROGRESS</u>: Structural works completed upto 12<sup>th</sup> floor slab, 12<sup>th</sup> floor column reinforcement work in progress, concrete block masonry work completed upto 6<sup>th</sup> floor, 7<sup>th</sup>& 8<sup>th</sup> floor block masonry work completed upto lintel level, 3rd floor internal plastering work in progress, internal waterproofing work completed upto 2<sup>nd</sup> floor and 1<sup>st</sup> floor Tiling work in progress, 2<sup>nd</sup> floor Balcony railing work in progress.