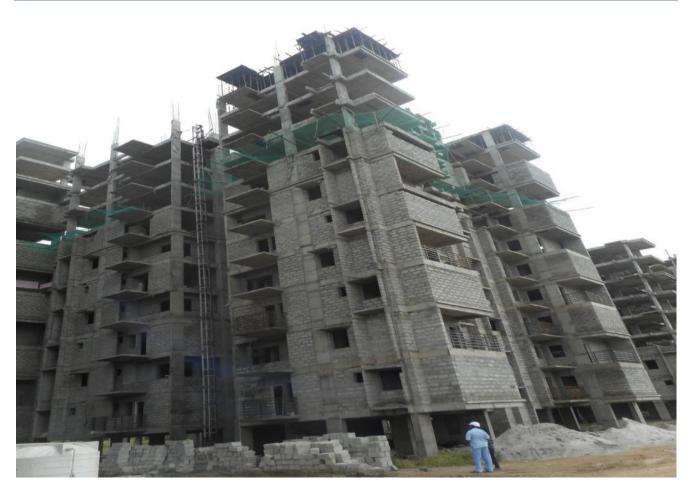

## TOWER-1C: 12<sup>th</sup> FLOOR SLAB

**TOWER NO: 1C (Overall completion 59.00%)** 

Total Floors: - Stilt + 12 Upper floors

**Total Flats: - 24 (Duplex Type-A1)** 

<u>PROGRESS</u>: Structural work upto 11<sup>th</sup> floor slab is completed,11th floor Roof slab shuttering work in progress,8<sup>th</sup> and 9<sup>th</sup> floor concrete block masonry work in progress, 4<sup>th</sup> floor wall plastering work in progress, internal waterproofing work completed up to 2<sup>nd</sup> floor, 2<sup>nd</sup> floor door frame fixing work in progress and 1st floor tiling work in progress, 4<sup>th</sup> & 5<sup>th</sup> floor Balcony railing work and internal Staircase railing work in progress.