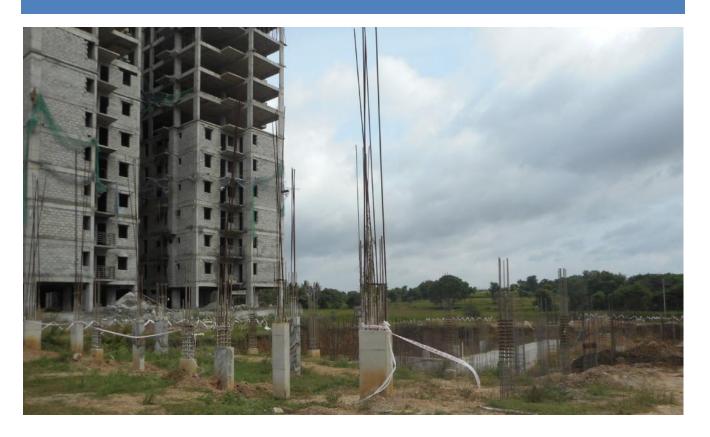

## BLOCK-3: SUB STRUCTURE

**BLOCK NO: 3 (Overall completion 10.50%)** 

Total Floors: - Stilt + 3 Upper floor

**Amenities: - Club House & Swimming Pool** 

<u>PROGRESS</u>: Retaining wall concrete, Function hall entrance columns concrete work completed, Retaining wall waterproofing work in progress, back filling work in progress.