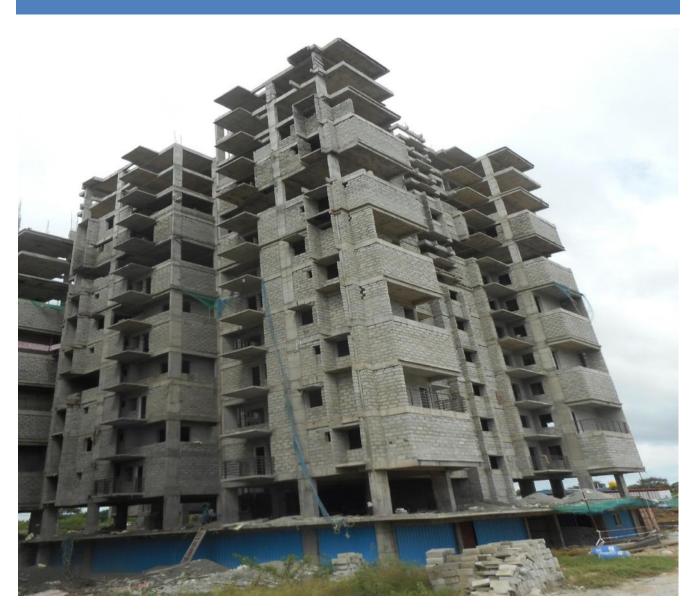

### TOWER-1B: TERRACE FLOOR SLAB

**TOWER NO: 1B (Overall completion 63.25%)** 

Total Floors: - 2 Stilts + 12 Upper floors

**Total Flats: - 24 (Duplex Type-A1)** 

<u>PROGRESS</u>: Structural works up to Terrace floor slab completed, concrete block masonry work completed upto 7<sup>th</sup> floor, 9<sup>th</sup>& 10<sup>th</sup>floor concrete block masonry work completed upto lintel level, 5<sup>th</sup>floor internal wall plastering work in progress, 3<sup>rd</sup> & 4<sup>th</sup> floor Door frame fixing work in progress, 2<sup>nd</sup> floor Balcony railing work in progress.