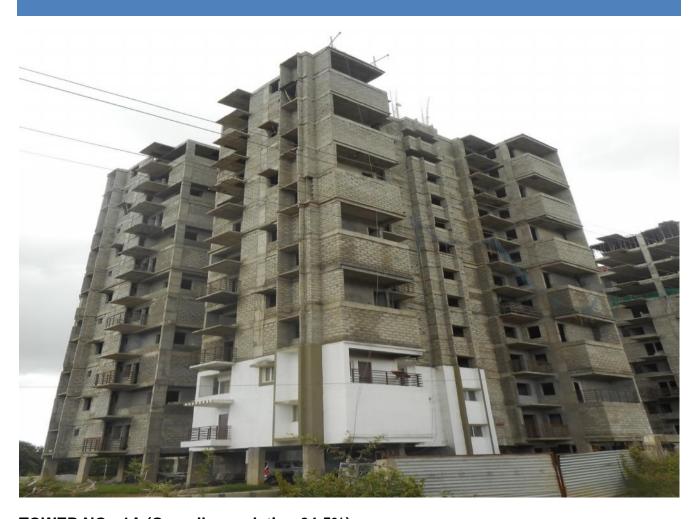

### TOWER-1A: TERRACE FLOOR SLAB

**TOWER NO: 1A (Overall completion 64.5%)** 

Total Floors: - Stilt + 12 Upper floors

**Total Flats: - 24 (Duplex Type-A1)** 

<u>PROGRESS</u>: Structural works up to terrace floor slab completed, concrete block masonry work completed up to 9<sup>th</sup> floor and 10<sup>th</sup>, 11<sup>th</sup> & 12th floor concrete block masonry work completed up to lintel level, 5<sup>th</sup>& 6<sup>th</sup>floor internal wall plastering work in progress, 2<sup>nd</sup> floor door frame fixing work in progress, internal waterproofing work completed up to 2<sup>nd</sup> floor, 5<sup>th</sup> & 6<sup>th</sup> floor Balcony railing work in progress, Sample flat is on display.