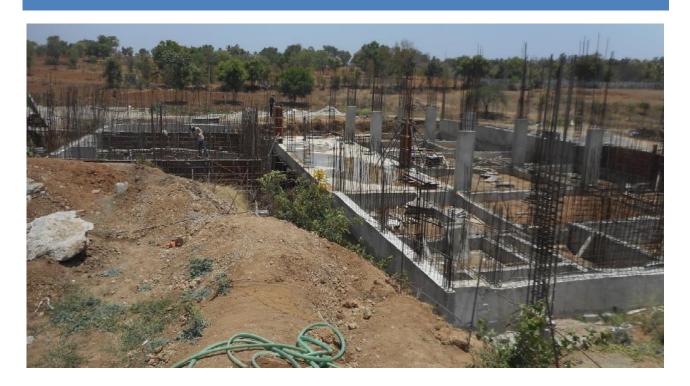

# BLOCK-3: SUB STRUCTURE

**BLOCK NO: 3 (Overall completion 15.30%)** 

Total Floors: - Stilt + 3 Upper floor

**Amenities: - Club House & Swimming Pool** 

- 1. Function hall entrance columns concrete work completed.
- 2. UG sump tank retaining wall waterproofing work in progress.
- 3. Back filling work in progress.
- 4. Swimming pool area retaining wall shuttering work and concrete work in progress.
- 5. Plinth beam reinforcement and shuttering work and concrete work completed.
- 6. Pump room slab concrete work completed.