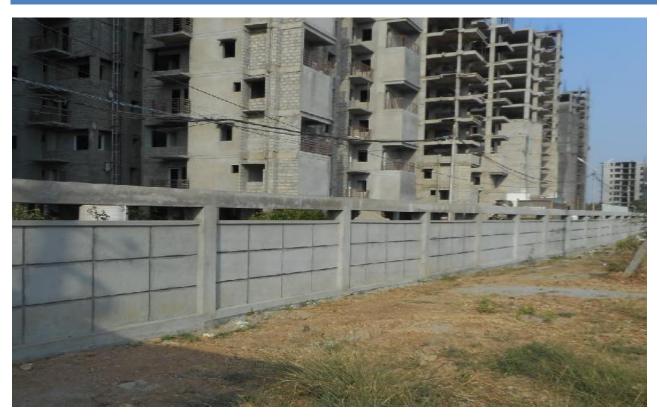

# COMPOUND WALL

**COMPOUND WALL- SOUTH SIDE** 

- 1. Earth work excavation completed.
- 2. PCC concrete work completed.
- 3. Plinth beam work completed.
- 4. Block work in progress. 93% work completed.
- 5. Outside plastering work in progress. 38% work completed.