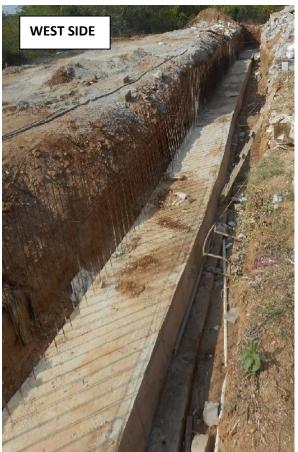

# RETAINING WALL

#### **RETAINING WALL- NORTH AND WEST SIDE**

- 1. Earth work excavation in progress. North side-90% and west side-97% completed.
- 2. PCC concrete work in progress. North side-85% and west side-97% completed.
- 3. Footing and wall reinforcement work in progress. North side-65% and west side-97% completed.
- 4. Footing concreting work in progress. North side-60% and west side-97% completed.
- 5. Retaining wall concreting work (first lift) in progress. North side-40% completed and west side not yet commenced.