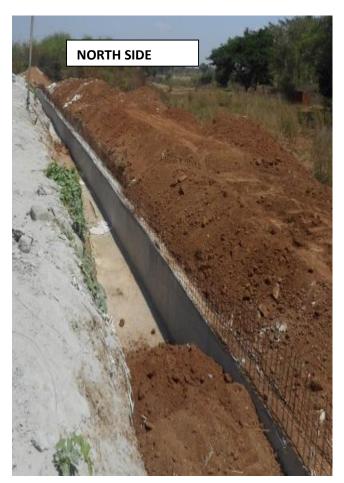

#### **RETAINING WALL- NORTH AND WEST SIDE**

- 1. Earth work excavation in progress. North side-90% and west side-97% completed.
- 2. PCC concrete work in progress. North side-85% and west side-97% completed.
- 3. Footing and wall reinforcement work in progress. North side-65% and west side-97% completed.
- 4. Footing concreting work in progress. North side-60% and west side-97% completed.
- 5. Retaining wall concreting work (first lift) in progress. North side-40% completed and west side not yet commenced.