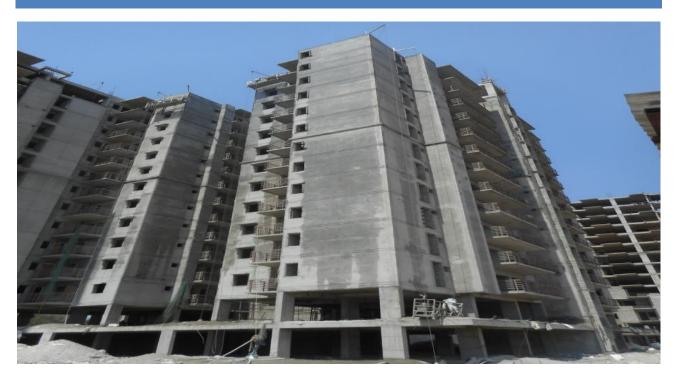

# TOWER-2B: TERRACE FLOOR SLAB

TOWER NO: 2B (Overall completion 63.80%)

Total Floors: - 2 Stilts + 12 Upper floors

**Total Flats: - 48 (Simplex Type-A2)** 

- 1. Structural works completed up to terrace floor.
- 2. Staircase headroom slab completed. Lift machine room and OHT work in progress.
- 3. Concrete block masonry work completed up to 12<sup>th</sup> floor and terrace floor parapet wall block masonry work completed.
- 4. 12<sup>th</sup> floor internal plastering work in progress.
- 5. Tiling work completed up to 6<sup>th</sup> floor, 3<sup>rd</sup> and 4<sup>th</sup>floor toilet wall dadoing work in progress.
- 6. Balcony railing work completed up to 10<sup>th</sup> floor.
- 7. Door frame fixing work completed up to 7<sup>th</sup> floor, 8th floor in progress.
- 8. Internal wall electrical conduiting work completed up to 11<sup>th</sup> floor. 12<sup>th</sup> floor in progress.
- 9. Internal plumbing (CPVC) work completed up to 12<sup>th</sup> floor, internal (SWRPVC) pipe work completed up to 9<sup>th</sup> floor.
- 10. Internal wall putty work 2<sup>nd</sup> to 5<sup>th</sup> floor (first coat) in progress.
- 11. 1<sup>st</sup> floor to 7<sup>th</sup> floor door shutters fixing work in progress.
- 12. 11<sup>th</sup> and 12<sup>th</sup> floor internal waterproofing work in progress.
- 13. External plastering work (North, South, West, and East side) in progress.