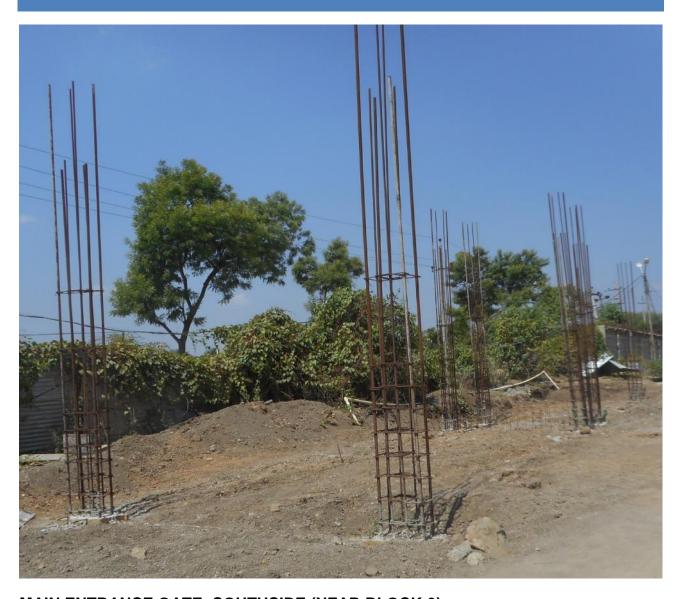

# MAIN ENTRANCE GATE

**MAIN ENTRANCE GATE- SOUTHSIDE (NEAR BLOCK-3)** 

- 1. Earth work excavation completed.
- 2. PCC concrete work completed.
- 3. Footing and Plinth beam work completed.
- 4. Column reinforcement work and column starter concreting work completed.
- 5. Column shuttering work and concreting work not yet commenced.