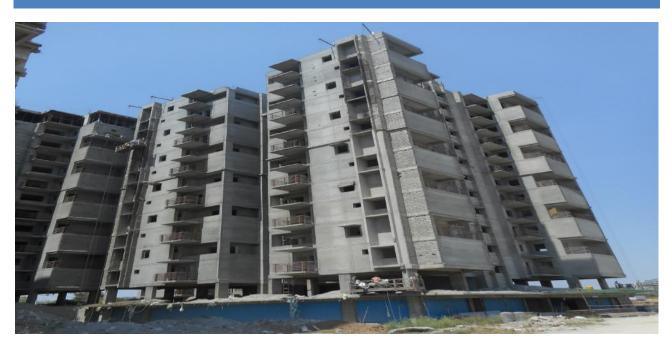

## **TOWER-1B: TERRACE FLOOR SLAB**

**TOWER NO: 1B (Overall completion 74.20%)** 

Total Floors: - 2 Stilts + 12 Upper floors

**Total Flats: - 24 (Duplex Type-A1)** 

- 1. Structural works up to terrace floor slab completed. Lift machine room and OHT work in progress.
- 2. Terrace floor parapet wall block masonry work completed.
- 3. Concrete block masonry work completed up to 12th floor.
- 4. Internal wall and ceiling plastering work completed up to 12<sup>th</sup> floor.
- 5. Tiling work completed up to 8<sup>th</sup> floor.
- 6. Door frame fixing work completed up to 10<sup>th</sup> floor.
- 7. Balcony railing work completed up to 10<sup>th</sup> floor.
- 8. Internal staircase railing work completed up to 10<sup>th</sup> floor. 11<sup>th</sup> floor in progress.
- 9. 1<sup>st</sup> and 2<sup>nd</sup> floor internal staircase cuddapah stone work in progress.
- 10. Internal waterproofing work completed up to 12<sup>th</sup> floor.
- 11. Internal wall electrical conduiting work completed up to 12<sup>th</sup> floor.
- 12. Internal plumbing (CPVC) work completed up to 12<sup>th</sup> floor, and internal (SWR PVC) pipe work completed up to 12<sup>th</sup> floor.
- 13. External plastering work (South, East, West, North side) in progress.
- 14. 3<sup>rd</sup> floor toilet wall dadoing work in progress.
- 15. 1<sup>st</sup> to 8<sup>th</sup> floor door shutter fixing work in progress.
- 16. 1<sup>st</sup> to 4<sup>th</sup> floor internal wall putty work (first coat) in progress.