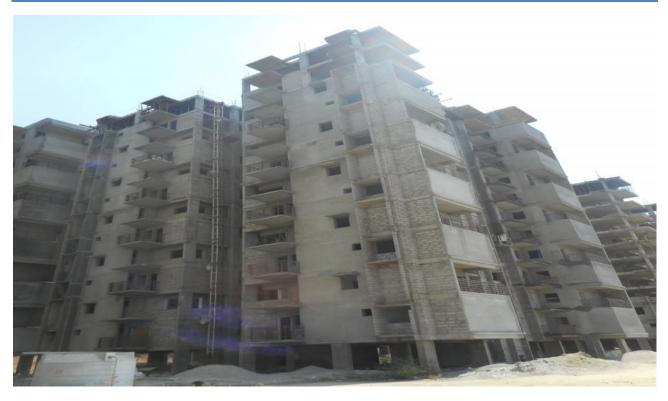

## **TOWER-1C: TERRACE FLOOR SLAB**

**TOWER NO: 1C (Overall completion 67.30%)** 

Total Floors: - Stilt + 12 Upper floors

Total Flats: - 24 (Duplex Type-A1)

- 1. Structural work up to terrace floor slab completed. Head room column reinforcement and concrete work in progress.
- 2. Concrete block masonry work completed up to 11<sup>th</sup> floor.
- 3. 10<sup>th</sup> floor internal wall plastering work in progress.
- 4. Tiling work completed up to 4<sup>th</sup> floor, 5<sup>th</sup> floor in progress. 4<sup>th</sup> floor toilet dadoing work in progress.
- 5. 1<sup>st</sup> and 2<sup>nd</sup> floor internal staircase cuddapah stone work in progress.
- 6. Internal waterproofing work completed up to 10<sup>th</sup> floor.
- 7. 3<sup>rd</sup> & 4<sup>th</sup> floor door frame fixing work in progress.
- 8. Balcony railing work completed up to 10<sup>th</sup> floor.
- 9. Internal Staircase railing work completed up to 6<sup>th</sup> floor, 7th floor in progress.
- 10. Internal wall electrical conduiting work completed up to 10<sup>th</sup> floor.
- 11. Internal plumbing (CPVC) work completed up to 10<sup>th</sup> floor, internal (SWR PVC) pipe work completed up to 9<sup>th</sup> floor.
- 12. External plastering work (South, East, North and West side) in progress.
- 13. 1<sup>st</sup> and 2<sup>nd</sup> floor internal wall putty work (first coat) in progress.