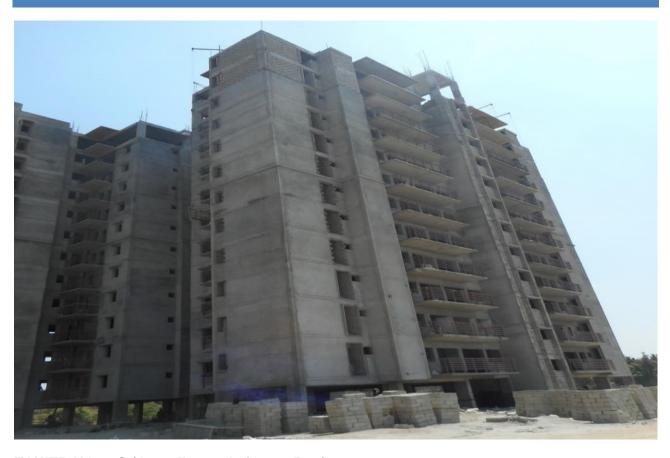

## TOWER-1A: TERRACE FLOOR SLAB

**TOWER NO: 1A (Overall completion 74.00%)** 

Total Floors: - Stilt + 12 Upper floors

**Total Flats: - 24 (Duplex Type-A1)** 

- 1. Structural works up to terrace floor slab completed.
- 2. 12<sup>th</sup> floor concrete block masonry work completed & terrace floor parapet wall block masonry work completed.
- Staircase headroom column concrete work completed and head room slab concrete work completed. Head room block work, lift machine room and OHT work in progress.
- 4. Internal wall and ceiling plastering work completed up to 12<sup>th</sup> floor.
- 5. 5<sup>th</sup> and 6<sup>th</sup> floor door frame fixing work in progress.
- 6. Internal waterproofing work completed up to 12<sup>th</sup> floor.
- 7. Tiling work completed up to 6<sup>th</sup> floor, 7<sup>th</sup> and 8<sup>th</sup> floor in progress.
- 8. 3<sup>rd</sup> and 4<sup>th</sup> floor toilet flooring and wall dadoing work in progress.
- 9. Balcony railing work completed up to 10<sup>th</sup> floor. 11<sup>th</sup> floor in progress.
- 10. Internal staircase railing work completed up to 12<sup>th</sup> floor.
- 11. Internal wall electrical conduiting work completed up to 12<sup>th</sup> floor. 1<sup>st</sup> floor internal electrical wiring work completed, 2<sup>nd</sup> floor wiring work in progress.
- 12. Internal plumbing work (CPVC) and (SWR PVC) pipe work completed up to 12<sup>th</sup> floor.
- 13. External plastering work (South, East, West, North side) in progress.
- 14. Door shutters fixing work completed up to 3<sup>rd</sup> floor.
- 15. 1<sup>st</sup> to 6<sup>th</sup> floor internal wall putty work (first coat) in progress.
- 16. External staircase railing work in progress.