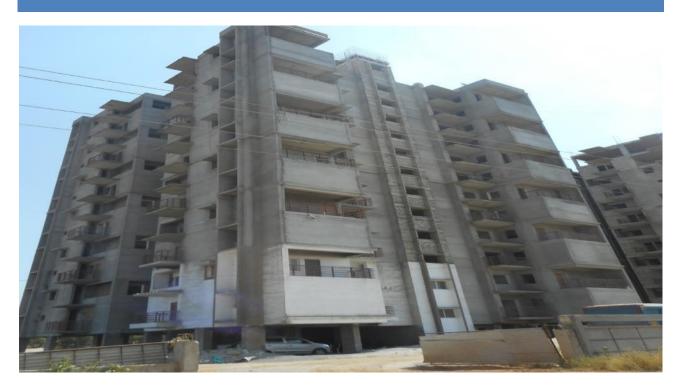

## TOWER-1A: TERRACE FLOOR SLAB

**TOWER NO: 1A (Overall completion 74.00%)** 

Total Floors: - Stilt + 12 Upper floors

**Total Flats: - 24 (Duplex Type-A1)** 

- 1. Structural works up to terrace floor slab completed.
- 2. 12<sup>th</sup> floor concrete block masonry work completed & terrace floor parapet wall block masonry work completed.
- Staircase headroom column concrete work completed and head room slab concrete work completed. Head room block work, lift machine room and OHT work in progress.
- 4. Internal wall and ceiling plastering work completed up to 12<sup>th</sup> floor.
- 5. 5<sup>th</sup> and 6<sup>th</sup> floor door frame fixing work in progress.
- 6. Internal waterproofing work completed up to 12<sup>th</sup> floor.
- 7. Tiling work completed up to 6<sup>th</sup> floor, 7<sup>th</sup> and 8<sup>th</sup> floor in progress.
- 8. 3<sup>rd</sup> and 4<sup>th</sup> floor toilet flooring and wall dadoing work in progress.
- 9. Balcony railing work completed up to 10<sup>th</sup> floor. 11<sup>th</sup> floor in progress.
- 10. Internal staircase railing work completed up to 12<sup>th</sup> floor.
- 11. Internal wall electrical conduiting work completed up to 12<sup>th</sup> floor. 1<sup>st</sup> floor internal electrical wiring work completed, 2<sup>nd</sup> floor wiring work in progress.
- 12. Internal plumbing work (CPVC) and (SWR PVC) pipe work completed up to 12<sup>th</sup> floor.
- 13. External plastering work (South, East, West, North side) in progress.
- 14. Door shutters fixing work completed up to 3<sup>rd</sup> floor.
- 15. 1<sup>st</sup> to 6<sup>th</sup> floor internal wall putty work (first coat) in progress.
- 16. External staircase railing work in progress.