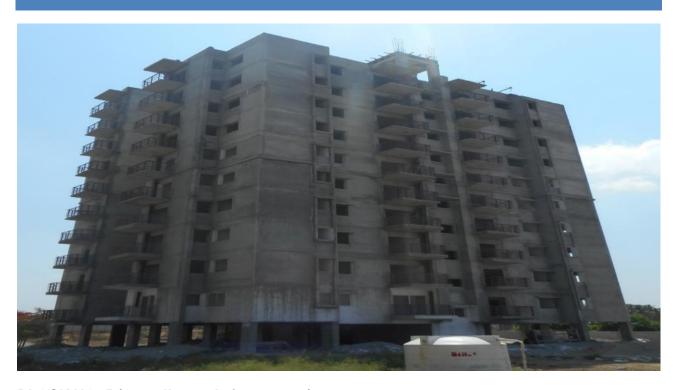

## **TOWER-1B: TERRACE FLOOR SLAB**

**TOWER NO: 1B (Overall completion 74.20%)** 

Total Floors: - 2 Stilts + 12 Upper floors

**Total Flats: - 24 (Duplex Type-A1)** 

- 1. Structural works up to terrace floor slab completed. Lift machine room and OHT work in progress.
- 2. Terrace floor parapet wall block masonry work completed.
- 3. Concrete block masonry work completed up to 12th floor.
- 4. Internal wall and ceiling plastering work completed up to 12<sup>th</sup> floor.
- 5. Tiling work completed up to 8<sup>th</sup> floor.
- 6. Door frame fixing work completed up to 10<sup>th</sup> floor.
- 7. Balcony railing work completed up to 10<sup>th</sup> floor.
- 8. Internal staircase railing work completed up to 10<sup>th</sup> floor. 11<sup>th</sup> floor in progress.
- 9. 1<sup>st</sup> and 2<sup>nd</sup> floor internal staircase cuddapah stone work in progress.
- 10. Internal waterproofing work completed up to 12<sup>th</sup> floor.
- 11. Internal wall electrical conduiting work completed up to 12<sup>th</sup> floor.
- 12. Internal plumbing (CPVC) work completed up to 12<sup>th</sup> floor, and internal (SWR PVC) pipe work completed up to 12<sup>th</sup> floor.
- 13. External plastering work (South, East, West, North side) in progress.
- 14. 3<sup>rd</sup> floor toilet wall dadoing work in progress.
- 15. 1<sup>st</sup> to 8<sup>th</sup> floor door shutter fixing work in progress.
- 16. 1<sup>st</sup> to 4<sup>th</sup> floor internal wall putty work (first coat) in progress.