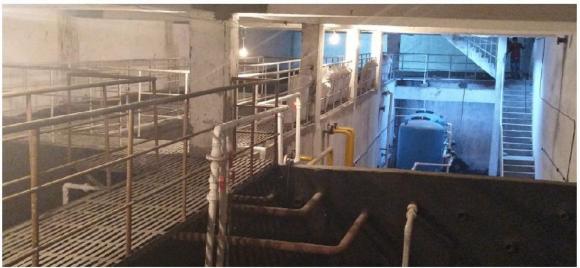

# STP – OVER ALL COMPLETION = 82.24%)

PROGRESS - WATER PROOFING WORK COMPETED.

INTERNAL PARTITION WALLS COMPLETED INTERNAL PLASTER WORK COMPLETED INTERNAL WHITE WASH COMPLETED.

FABRICATION AND FIXING M.S. WALK WAY COMPLETED

FITMENT OF PUMPS & EQUIPMENTS IN PUMP ROOM COMPLETED

**CONCENT TO OPRATE CERTIFICATE IN PROGRESS** 

**LIGHT FIXERS IN SIDE STP** 

PENDING WORK- TESTING PENDING

**SWIMMING POOL**- (OVER ALL COMPLETION = 60.43%)