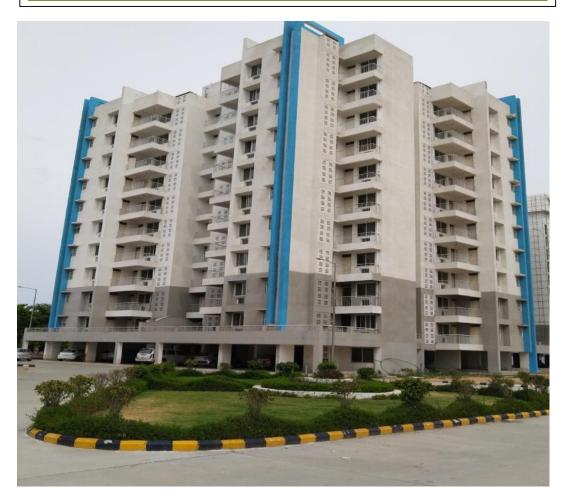

## **TOWER -A** (OVER ALL COMPLETION = 97.85%)

JOBS COMPLETED - FLOORING IN FLATS AND COMMAN AREAS COMPLETED

**EXTERNAL TEXTURE PAINT98%.** 

**ALUMINIUM WINDOWS AND DOORS** 

SUB MAIN WIRING AND METER PANELS COMPLETED

FITMENT OF METERS IN METER PANELS

FITMENT OF LIGHT FIXERS 98% COMPLETED

FIXING OF GARBAGE CHUTE COMPLETED

**FIXING OF SOLAR PANEL ON TERRACE** 

**TESTING OF ELECTRICAL WIRING** 

FINAL COAT OF OBD IN FLATS IN PROGRESS

FINAL COAT OF ENAMAL PAINT &POLISH ON TEAK DOORS IN PROGRESS

PENDING WORK- FITMENT OF CP FITTINGS IN TOILET & KITCHEN – PRIOR TO H/O.

**LETTER BOXES & NUMBER PLATE** 