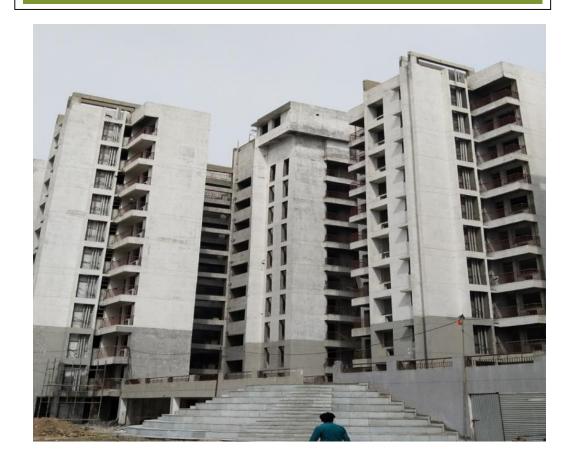

# TOWER -C (OVER ALL COMPLETION = 80.77%)

PROGRESS- VITRIFIED FLOOR TILES IN PROGRESS

**EXTERNAL PLASTER 98% COMPLETED** 

**EXTERNAL PAINTING WORK IN PROGRESS** 

FLOORING OF STAIRCASE AND CORIDOOR COMPLETED FIXING OF TILES IN TOILETS& KITCHENS IN PROGRESS WATER PROOFING IN TOILET, KITCHEN& BALCONIES

FIRE FIGHTING WORK 90% COMPLETED

PENDING WORK - PLUMBING & ELECTRICAL SHAFT SHUTTERS

CC FLOORING AT STILT FLOOR.

INTERNAL PAINTING.

FIXING OF DOOR SHUTTERS.

FIXING OF SHUTTERS IN ALU. WINDOWS.

**CP & SENITARY FIXTURES** 

ELECTRICAL WIRING & FIXTURES
LETTER BOXES & NUMBER PLATE