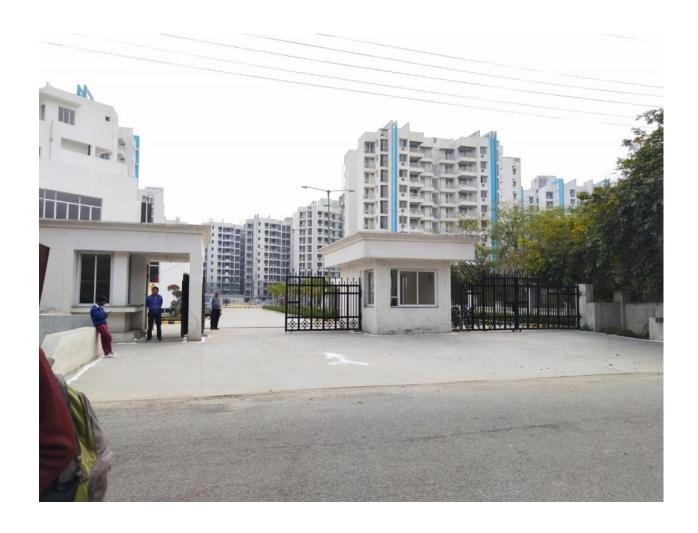

FINAL COAT OF ENAMAL PAINT ON ROLLING SHUTTERS.

**SUB MAIN WIRING IN SHAFT.** 

MAIN GATE & BOUNDARY WALL - 80.15 % WORK IS COMPLETED

**ROAD WORK - 64.14 % COMPLETED.** 