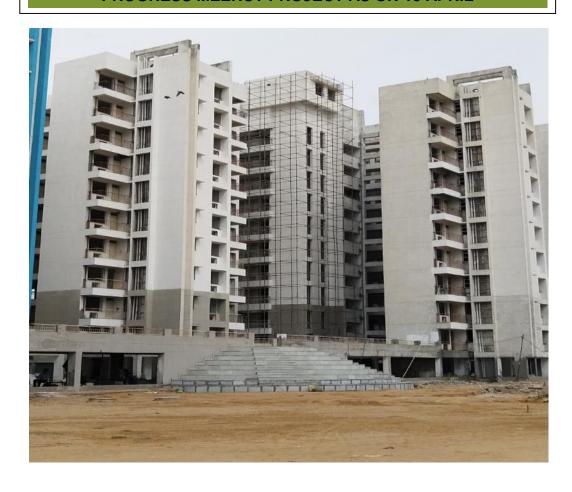

### TOWER -B (OVER ALL COMPLETION = 88.88%)

PROGRESS – INTERNAL WIRING IN FLATS COMPLETED, COMMAN AREA IN PROGRESS.

EXTERNAL TEXTURE PAINT IN PROGRESS SOLAR HEATER FITMENT COMPLETED INTERNAL PAINTING WORK IN PROGRESS FIRE FIEGHTING WORK 90% COMPLETED FIXING OF TEAK WOOD DOOR SHUTTERS. VITRIFIED TILE FLOORING COMPLETED

FIXING OF SHUTTERS IN ALUMINIUM WINDOWS.

PENDING WORK- CC FLOORING IN STILTS

PLUMBING & ELECTRICAL SHAFT SHUTTERS

FIXING OF GARBAGE CHUTE IN GARBAGE SHAFT.

FITMENT OF CP& SANITARY FIXTURES IN TOILETS, KITCHENS.

**FINAL COAT OF PAINTING** 