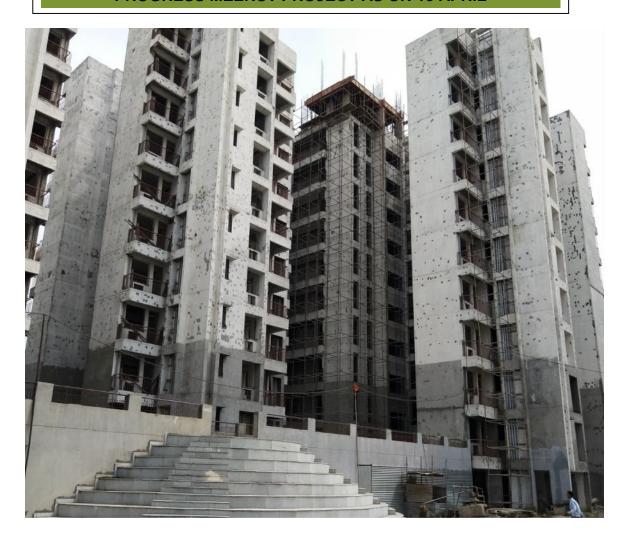

# TOWER - D (OVER ALL COMPLETION = 77.77%)

PROGRESS- EXTERNAL PAINTING WORK IN PROGRESS

SEWER AND STROM WATER PIPE AT STILT FLOOR COMPLETED

STONE FLOORING IN STAIR CASES COMPLETED

PCC AT STILT FLOOR COMPLETED

WATERPROOFING WORKINPROGRESS

PENDING WORK - PLUMBING & ELECTRICAL SHAFT SHUTTERS

CASTING OF MACHINE ROOM. CC FLOORING AT STILT FLOOR. FIXING OF DOOR SHUTTERS.

FIXING OF FRAME & SHUTTERS IN WINDOWS.

**CP & SENITARY FIXTURES** 

ELECTRICAL WIRING & FIXTURES
LETTER BOXES & NUMBER PLATE