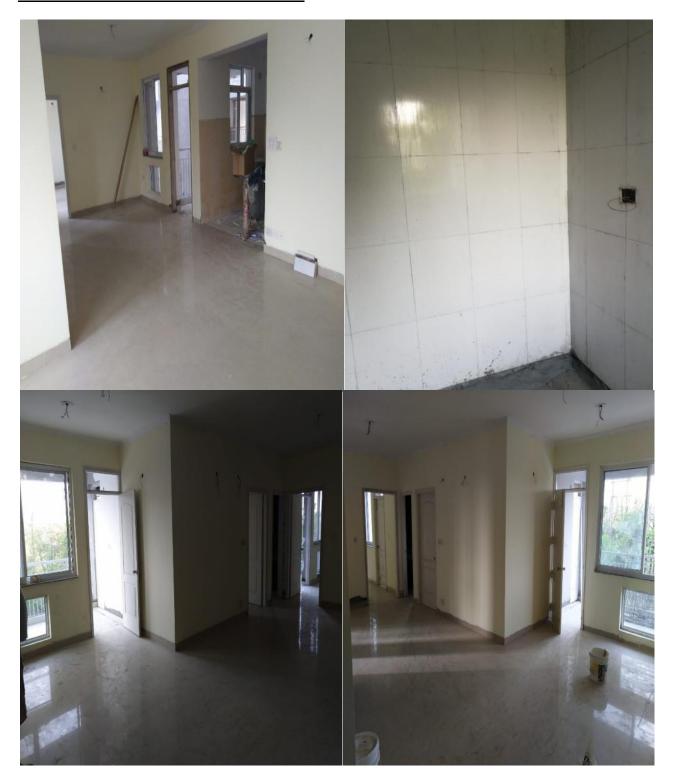

## **TOWER -A** (OVER ALL COMPLETION = 97.85%)

JOBS COMPLETED - FLOORING IN FLATS AND COMMAN AREAS COMPLETED

**EXTERNAL TEXTURE PAINT98%.** 

**ALUMINIUM WINDOWS AND DOORS** 

SUB MAIN WIRING AND METER PANELS COMPLETED

FITMENT OF METERS IN METER PANELS

FITMENT OF LIGHT FIXERS 98% COMPLETED

FIXING OF GARBAGE CHUTE COMPLETED

**FIXING OF SOLAR PANEL ON TERRACE** 

**TESTING OF ELECTRICAL WIRING** 

FINAL COAT OF OBD IN FLATS IN PROGRESS

FINAL COAT OF ENAMAL PAINT &POLISH ON TEAK DOORS IN PROGRESS

PENDING WORK- FITMENT OF CP FITTINGS IN TOILET & KITCHEN – PRIOR TO H/O.

**LETTER BOXES & NUMBER PLATE** 