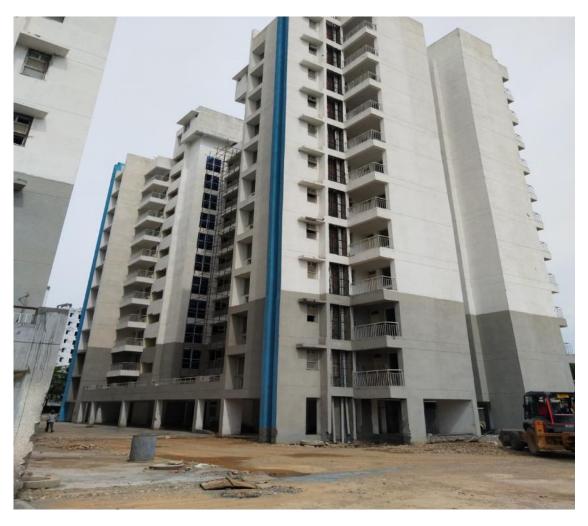

# TOWER -C (OVER ALL COMPLETION = 80.77%)

PROGRESS- VITRIFIED FLOOR TILES IN PROGRESS

**EXTERNAL PLASTER 98% COMPLETED** 

**EXTERNAL PAINTING WORK IN PROGRESS** 

FLOORING OF STAIRCASE AND CORIDOOR COMPLETED FIXING OF TILES IN TOILETS& KITCHENS IN PROGRESS WATER PROOFING IN TOILET, KITCHEN& BALCONIES

FIRE FIGHTING WORK 90% COMPLETED

PENDING WORK - PLUMBING & ELECTRICAL SHAFT SHUTTERS

CC FLOORING AT STILT FLOOR.

INTERNAL PAINTING.

FIXING OF DOOR SHUTTERS.

FIXING OF SHUTTERS IN ALU. WINDOWS.

**CP & SENITARY FIXTURES** 

ELECTRICAL WIRING & FIXTURES
LETTER BOXES & NUMBER PLATE