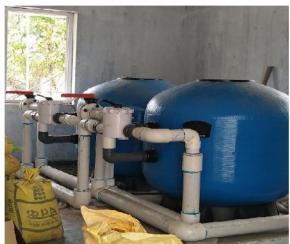

# STP – OVER ALL COMPLETION = 82.24%)

PROGRESS - WATER PROOFING WORK COMPETED.

INTERNAL PARTITION WALLS COMPLETED INTERNAL PLASTER WORK COMPLETED INTERNAL WHITE WASH COMPLETED.

FABRICATION AND FIXING M.S. WALK WAY COMPLETED

FITMENT OF PUMPS & EQUIPMENTS IN PUMP ROOM COMPLETED

**CONCENT TO OPRATE CERTIFICATE IN PROGRESS** 

**LIGHT FIXERS IN SIDE STP** 

PENDING WORK- TESTING PENDING

**SWIMMING POOL**- (OVER ALL COMPLETION = 60.43%)