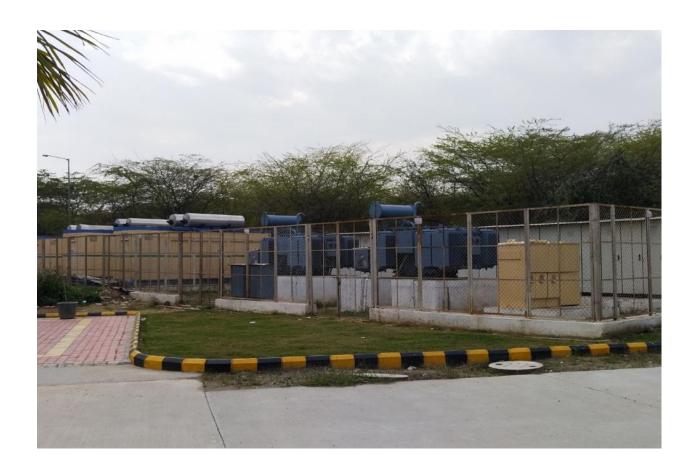

# **ELECTRICAL SUB STATION- (OVERALL COMPLETION 95.00 %)**

PROGRESS - FITMENT OF FEEDER PILLAR COMPLETED EXCEPT FP 9.

LAYING OF LT CABLES UPTO THE BLOCKS IS COMPLETED.

STREET LIGHT CABLES LAID 33 POLES ERECTED.

METER FITMENT IN METER PANELS COMPLETED IN BLOCK 1,6,7,8

COMPLETED

PENDING WORK - ENERGISING OF SUB STATION

FITMENT OF SOLAR LIGHTS