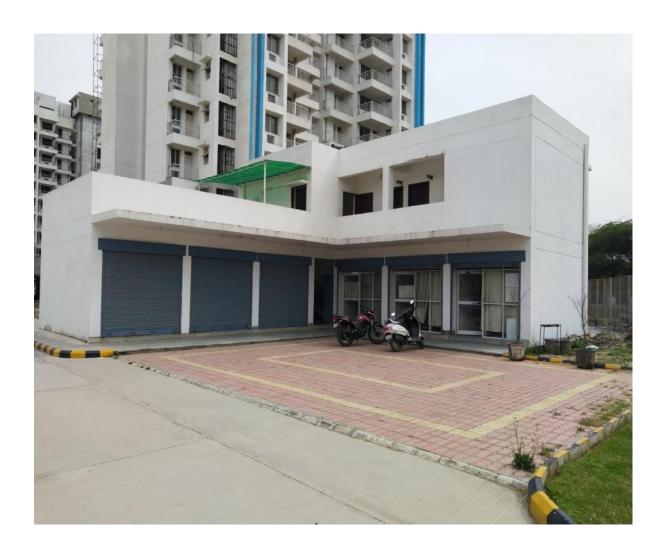

# FACILITY BLOCK - (OVER ALL COMPLETION = 97.82%)

PROGRESS- 1<sup>st</sup> COAT OF ENAMEL PAINT COMPLETED.

**EXTERNAL TEXTURE PAINT FINAL COAT** 

FIXING OF INTERLOCKING TILES IN SEETING AREA.

PENDING WORK - OBD FINAL COAT AT ALL FLOOR.

FINAL COAT OF ENAMAL PAINT ON ROLLING SHUTTERS.

**SUB MAIN WIRING IN SHAFT.** 

MAIN GATE & BOUNDARY WALL - 80.15 % WORK IS COMPLETED

**ROAD WORK - 64.14 % COMPLETED.** 