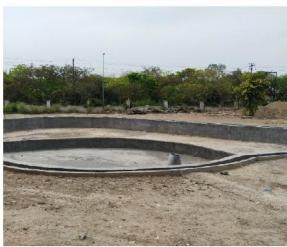

FITMENT OF PUMPS & EQUIPMENTS IN PUMP ROOM COMPLETED

**CONCENT TO OPRATE CERTIFICATE IN PROGRESS** 

**LIGHT FIXERS IN SIDE STP** 

PENDING WORK- TESTING PENDING

**SWIMMING POOL**- (OVER ALL COMPLETION = 60.43%)

PROGRESS - WATER PROOFING COMPLETED

**CASTING OF BALANCING TANK COMPLETED** 

PUMP ROOM COMPLETED.
PIPEING WORK COMPLETED.

FITMENT OF ELE AND MECHANICAL EQUIPMENT COMPLETED.

PENDING WORK - TILING & FINISHING WORK.