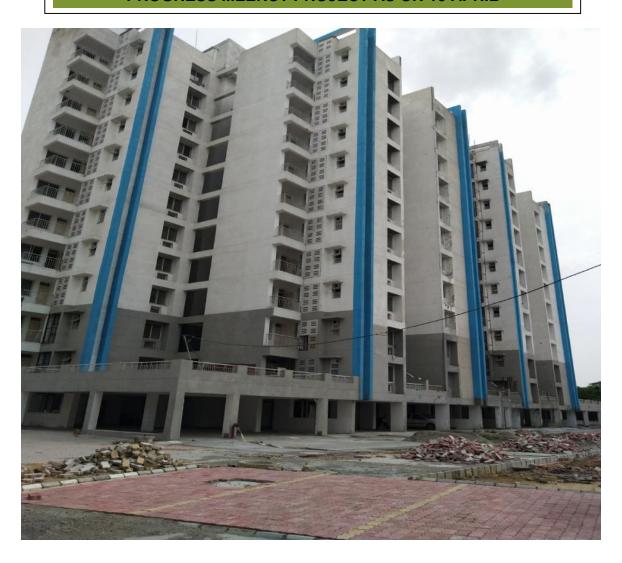

### TOWER -B (OVER ALL COMPLETION = 88.88%)

PROGRESS – INTERNAL WIRING IN FLATS COMPLETED, COMMAN AREA IN PROGRESS.

EXTERNAL TEXTURE PAINT IN PROGRESS SOLAR HEATER FITMENT COMPLETED INTERNAL PAINTING WORK IN PROGRESS FIRE FIEGHTING WORK 90% COMPLETED FIXING OF TEAK WOOD DOOR SHUTTERS. VITRIFIED TILE FLOORING COMPLETED

FIXING OF SHUTTERS IN ALUMINIUM WINDOWS.

PENDING WORK- CC FLOORING IN STILTS

PLUMBING & ELECTRICAL SHAFT SHUTTERS

FIXING OF GARBAGE CHUTE IN GARBAGE SHAFT.

FITMENT OF CP& SANITARY FIXTURES IN TOILETS, KITCHENS.

**FINAL COAT OF PAINTING** 