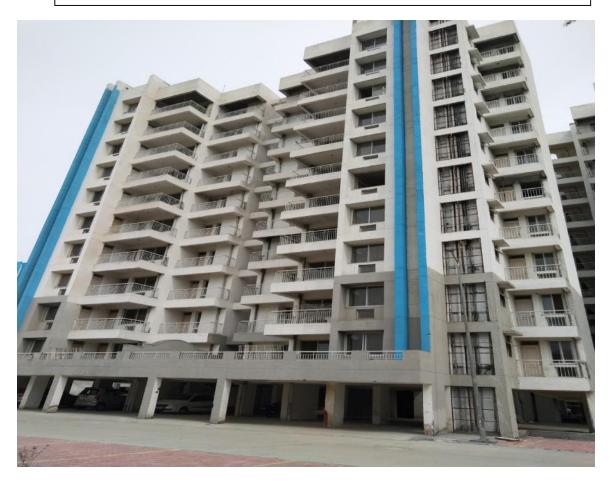

## **TOWER -A** (OVER ALL COMPLETION = 97.85%)

JOBS COMPLETED - FLOORING IN FLATS AND COMMAN AREAS COMPLETED

**EXTERNAL TEXTURE PAINT98%.** 

**ALUMINIUM WINDOWS AND DOORS** 

SUB MAIN WIRING AND METER PANELS COMPLETED

FITMENT OF METERS IN METER PANELS

FITMENT OF LIGHT FIXERS 98% COMPLETED

FIXING OF GARBAGE CHUTE COMPLETED

**FIXING OF SOLAR PANEL ON TERRACE** 

**TESTING OF ELECTRICAL WIRING** 

FINAL COAT OF OBD IN FLATS IN PROGRESS

FINAL COAT OF ENAMAL PAINT &POLISH ON TEAK DOORS IN PROGRESS

PENDING WORK- FITMENT OF CP FITTINGS IN TOILET & KITCHEN – PRIOR TO H/O.

**LETTER BOXES & NUMBER PLATE** 