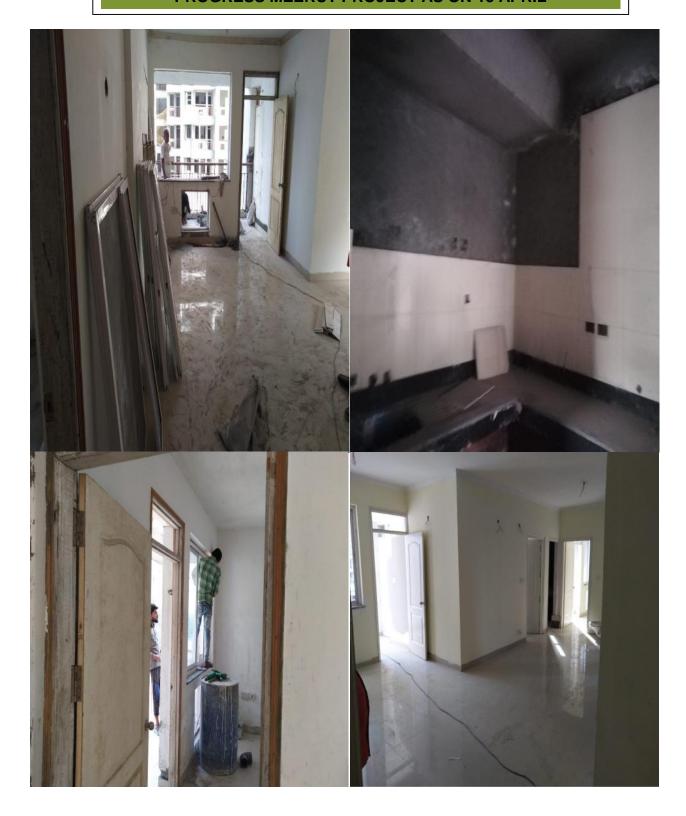

### TOWER -B (OVER ALL COMPLETION = 88.88%)

PROGRESS – INTERNAL WIRING IN FLATS COMPLETED, COMMAN AREA IN PROGRESS.

EXTERNAL TEXTURE PAINT IN PROGRESS SOLAR HEATER FITMENT COMPLETED INTERNAL PAINTING WORK IN PROGRESS FIRE FIEGHTING WORK 90% COMPLETED FIXING OF TEAK WOOD DOOR SHUTTERS. VITRIFIED TILE FLOORING COMPLETED

FIXING OF SHUTTERS IN ALUMINIUM WINDOWS.

PENDING WORK- CC FLOORING IN STILTS

PLUMBING & ELECTRICAL SHAFT SHUTTERS

FIXING OF GARBAGE CHUTE IN GARBAGE SHAFT.

FITMENT OF CP& SANITARY FIXTURES IN TOILETS, KITCHENS.

**FINAL COAT OF PAINTING** 