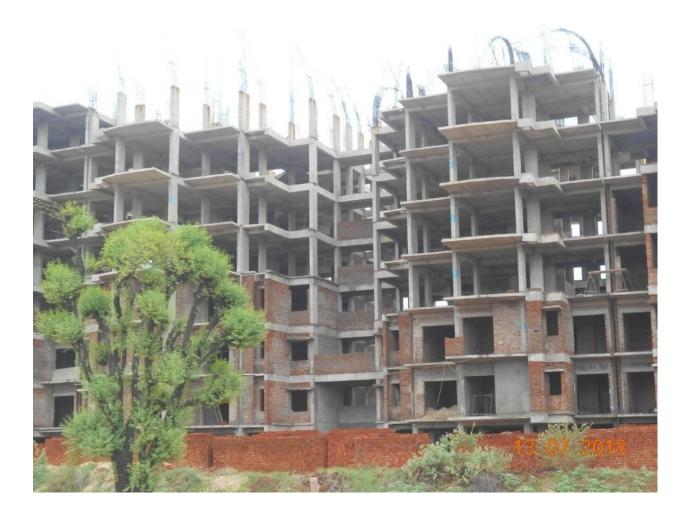

| (a)            | BLOCK C         | Brick work at first Floor is in Progress.                                                                |
|----------------|-----------------|----------------------------------------------------------------------------------------------------------|
|                |                 | Brick work at 2nd Floor is in Progress.                                                                  |
|                |                 | Lintel work in Progress at 1 <sup>st</sup> Floor.                                                        |
|                |                 | Lintel making work is in Progress.                                                                       |
| (b)            | BLOCK D         | Plumbing work at 1 <sup>st</sup> , 2 <sup>nd</sup> & 3rd Floor.                                          |
| ()             |                 | Electric work 1 <sup>st</sup> & 2nd Floor is in Progress.                                                |
|                |                 | Door frames fixing work in at 1 <sup>st</sup> , 2nd & 3 <sup>rd</sup> Floor in                           |
|                |                 | progress                                                                                                 |
|                |                 | Plaster work is in Progress at 1 <sup>st,</sup> 2 <sup>nd</sup> & 3 <sup>rd</sup> Floor.                 |
|                |                 | Shuttering and Reinforcement work is in Progress of 7 <sup>th</sup>                                      |
|                |                 | Floor slab.                                                                                              |
|                |                 | Brick work is in Progress at 5 <sup>th</sup> Floor.                                                      |
| (C)            | BLOCK E         | Brick work at 2 <sup>nd</sup> , 3rd <sup>,</sup> 4 <sup>th</sup> & 5 <sup>th</sup> Floor is in Progress. |
| (0)            | <u>BECON E</u>  | Electric work is in Progress at $1^{st}$ and $2^{nd}$ Floor.                                             |
|                |                 | Plumbing work is in Progress at 1st and 2 <sup>nd</sup> Floor.                                           |
|                |                 | Doors frame fixing work is in Progress at 2 <sup>nd</sup> Floor.                                         |
|                |                 | Plaster work is in Progress at 1 <sup>st</sup> Floor.                                                    |
|                |                 | 6 <sup>th</sup> Floor roof slab (4 DUs) casted.                                                          |
|                |                 | 7 <sup>th</sup> Floor column reinforcement, shuttering and RCC                                           |
|                |                 | work is in Progress.                                                                                     |
|                |                 | Lintel Making work is in Progress.                                                                       |
| (d)            | BLOCK F         | Brick work is in Progress at $3^{rd}$ , $4^{th}$ , $5^{th}$ , $6^{th}$ and $7^{th}$ Floor.               |
| (d)            | <u>BLOCK F</u>  | Electric work at 2 <sup>nd</sup> & 3 <sup>rd</sup> Floor is in Progress.                                 |
|                |                 | Plumbing work is in Progress at 1 <sup>st</sup> , 2nd & 3 <sup>rd</sup> Floor.                           |
|                |                 | Plaster work is in Progress at 1 <sup>st</sup> , 2 <sup>nd</sup> & 3 <sup>rd</sup> Floor.                |
|                |                 | Sample flat Toilets and kitchen tiles replacement work                                                   |
|                |                 | is in progress                                                                                           |
|                |                 | Painting work is in Progress in sample Flat.                                                             |
|                |                 | Lintel making work is in Progress.                                                                       |
| $(\mathbf{a})$ | BLOCK L         | Brick work is in Progress at 1 <sup>st</sup> and 2 <sup>nd</sup> Floor.                                  |
| (e)            | <u>BLOCK L</u>  | 4 <sup>th</sup> and 5 <sup>th</sup> Floor column Reinforcement work is in                                |
|                |                 | Progress.                                                                                                |
|                |                 | Electrical work is in Progress at 1 <sup>st</sup> Floor.                                                 |
|                |                 | Painting and Toilets tiles replacement work is in                                                        |
|                |                 | Progress in sample Flat ( K Block) .                                                                     |
|                |                 | Lintel Making work is in Progress.                                                                       |
|                |                 | Plaster work is in progress at 1 <sup>st</sup> floor.                                                    |
| (f)            | <b>BLOCK H</b>  | 1 <sup>st</sup> & 2 <sup>nd</sup> Floor Plumbing work is in Progress.                                    |
| (f)            | <u>BLOOK II</u> | Electrical work is in Progress at 1 <sup>st</sup> & 2 <sup>nd</sup> Floor.                               |
|                |                 | Plaster work is in progress at 1 & 2 Ploof.                                                              |
|                |                 | Flaster work is in progress at 1 1001.                                                                   |

| (g) | BLOCK J                           | Brick work marking started at 3 <sup>rd</sup> floor.<br>Plumbing work is in Progress at 1 <sup>st</sup> & 2 <sup>nd</sup> Floor.<br>Electrical work is in Progress at 1 <sup>st</sup> & 2 <sup>nd</sup> Floor.<br>Plaster work is in Progress at 1 <sup>st</sup> Floor.                                                                                |
|-----|-----------------------------------|--------------------------------------------------------------------------------------------------------------------------------------------------------------------------------------------------------------------------------------------------------------------------------------------------------------------------------------------------------|
| (h) | <u>NON TOWER</u><br><u>PART-6</u> | Brick work is in Progress at 3 <sup>rd</sup> ,4 <sup>th</sup> & 5 <sup>th</sup> Floor.<br>Excavation & dressing work is in Progress.<br>Back filling of footings work is in progress.<br>PCC work is in Progress.<br>Shuttering & Reinforcement work of footings & retaining<br>wall is in Progress.<br>Retaining Wall & column footing RCC work is in |
| (i) | <u>BOUNDARY</u><br>WALL           | Progress.<br>RRM work is in Progress.                                                                                                                                                                                                                                                                                                                  |
| (j) | <u>COMMUNITY</u><br>CENTRE        | Shuttering work is in progress of columns and retaining wall.                                                                                                                                                                                                                                                                                          |