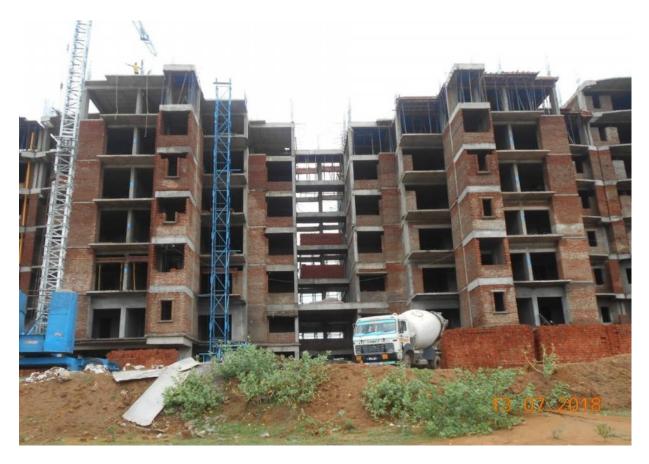

| (a)            | BLOCK C         | Brick work at first Floor is in Progress.                                                                |
|----------------|-----------------|----------------------------------------------------------------------------------------------------------|
|                |                 | Brick work at 2nd Floor is in Progress.                                                                  |
|                |                 | Lintel work in Progress at 1 <sup>st</sup> Floor.                                                        |
|                |                 | Lintel making work is in Progress.                                                                       |
| (b)            | BLOCK D         | Plumbing work at 1 <sup>st</sup> , 2 <sup>nd</sup> & 3rd Floor.                                          |
| ()             |                 | Electric work 1 <sup>st</sup> & 2nd Floor is in Progress.                                                |
|                |                 | Door frames fixing work in at 1 <sup>st</sup> , 2nd & 3 <sup>rd</sup> Floor in                           |
|                |                 | progress                                                                                                 |
|                |                 | Plaster work is in Progress at 1 <sup>st,</sup> 2 <sup>nd</sup> & 3 <sup>rd</sup> Floor.                 |
|                |                 | Shuttering and Reinforcement work is in Progress of 7 <sup>th</sup>                                      |
|                |                 | Floor slab.                                                                                              |
|                |                 | Brick work is in Progress at 5 <sup>th</sup> Floor.                                                      |
| (C)            | BLOCK E         | Brick work at 2 <sup>nd</sup> , 3rd <sup>,</sup> 4 <sup>th</sup> & 5 <sup>th</sup> Floor is in Progress. |
| (0)            | <u>BECON E</u>  | Electric work is in Progress at $1^{st}$ and $2^{nd}$ Floor.                                             |
|                |                 | Plumbing work is in Progress at 1st and 2 <sup>nd</sup> Floor.                                           |
|                |                 | Doors frame fixing work is in Progress at 2 <sup>nd</sup> Floor.                                         |
|                |                 | Plaster work is in Progress at 1 <sup>st</sup> Floor.                                                    |
|                |                 | 6 <sup>th</sup> Floor roof slab (4 DUs) casted.                                                          |
|                |                 | 7 <sup>th</sup> Floor column reinforcement, shuttering and RCC                                           |
|                |                 | work is in Progress.                                                                                     |
|                |                 | Lintel Making work is in Progress.                                                                       |
| (d)            | BLOCK F         | Brick work is in Progress at $3^{rd}$ , $4^{th}$ , $5^{th}$ , $6^{th}$ and $7^{th}$ Floor.               |
| (d)            | <u>BLOCK F</u>  | Electric work at 2 <sup>nd</sup> & 3 <sup>rd</sup> Floor is in Progress.                                 |
|                |                 | Plumbing work is in Progress at 1 <sup>st</sup> , 2nd & 3 <sup>rd</sup> Floor.                           |
|                |                 | Plaster work is in Progress at 1 <sup>st</sup> , 2 <sup>nd</sup> & 3 <sup>rd</sup> Floor.                |
|                |                 | Sample flat Toilets and kitchen tiles replacement work                                                   |
|                |                 | is in progress                                                                                           |
|                |                 | Painting work is in Progress in sample Flat.                                                             |
|                |                 | Lintel making work is in Progress.                                                                       |
| $(\mathbf{a})$ | BLOCK L         | Brick work is in Progress at 1 <sup>st</sup> and 2 <sup>nd</sup> Floor.                                  |
| (e)            | <u>BLOCK L</u>  | 4 <sup>th</sup> and 5 <sup>th</sup> Floor column Reinforcement work is in                                |
|                |                 | Progress.                                                                                                |
|                |                 | Electrical work is in Progress at 1 <sup>st</sup> Floor.                                                 |
|                |                 | Painting and Toilets tiles replacement work is in                                                        |
|                |                 | Progress in sample Flat ( K Block) .                                                                     |
|                |                 | Lintel Making work is in Progress.                                                                       |
|                |                 | Plaster work is in progress at 1 <sup>st</sup> floor.                                                    |
| (f)            | <b>BLOCK H</b>  | 1 <sup>st</sup> & 2 <sup>nd</sup> Floor Plumbing work is in Progress.                                    |
| (f)            | <u>BLOOK II</u> | Electrical work is in Progress at 1 <sup>st</sup> & 2 <sup>nd</sup> Floor.                               |
|                |                 | Plaster work is in progress at 1 & 2 Ploof.                                                              |
|                |                 | Flaster work is in progress at 1 1001.                                                                   |

#### F BLOCK:-

- 1. Brick work is in Progress at 3<sup>rd</sup>, 4<sup>th</sup>, 5<sup>th</sup>, 6<sup>th</sup> and 7<sup>th</sup> Floor.
- 2. Electric work at 2<sup>nd</sup> & 3<sup>rd</sup> Floor is in Progress.
- 3. Plumbing work is in Progress at 1<sup>st</sup>, 2nd & 3<sup>rd</sup> Floor.
- 4. Plaster work is in Progress at 1<sup>st</sup>, 2<sup>nd</sup> & 3<sup>rd</sup> Floor.
- 5. Sample flat Toilets and kitchen tiles replacement work is in progress
- 6. Painting work is in Progress in sample Flat.
- 7. Lintel making work is in Progress.

#### L BLOCK:-

- 1. Brick work is in Progress at 1<sup>st</sup> and 2<sup>nd</sup> Floor.
- 2. 4<sup>th</sup> and 5<sup>th</sup> Floor column Reinforcement work is in Progress.
- 3. Electrical work is in Progress at 1<sup>st</sup> Floor.
- 4. Painting and Toilets tiles replacement work is in Progress in sample Flat (K Block).
- 5. Lintel making work is in Progress.
- **6.** Plaster work is in progress at 1<sup>st</sup> floor.