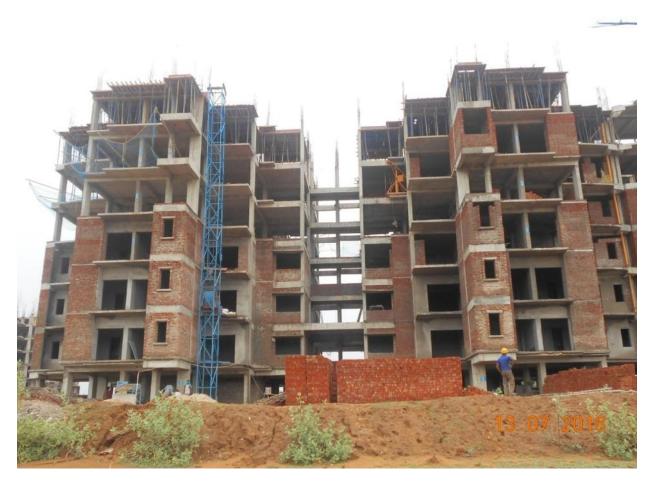

| (a)            | BLOCK C         | Brick work at first Floor is in Progress.                                                                |
|----------------|-----------------|----------------------------------------------------------------------------------------------------------|
|                |                 | Brick work at 2nd Floor is in Progress.                                                                  |
|                |                 | Lintel work in Progress at 1 <sup>st</sup> Floor.                                                        |
|                |                 | Lintel making work is in Progress.                                                                       |
| (b)            | BLOCK D         | Plumbing work at 1 <sup>st</sup> , 2 <sup>nd</sup> & 3rd Floor.                                          |
| ()             |                 | Electric work 1 <sup>st</sup> & 2nd Floor is in Progress.                                                |
|                |                 | Door frames fixing work in at 1 <sup>st</sup> , 2nd & 3 <sup>rd</sup> Floor in                           |
|                |                 | progress                                                                                                 |
|                |                 | Plaster work is in Progress at 1 <sup>st,</sup> 2 <sup>nd</sup> & 3 <sup>rd</sup> Floor.                 |
|                |                 | Shuttering and Reinforcement work is in Progress of 7 <sup>th</sup>                                      |
|                |                 | Floor slab.                                                                                              |
|                |                 | Brick work is in Progress at 5 <sup>th</sup> Floor.                                                      |
| (C)            | BLOCK E         | Brick work at 2 <sup>nd</sup> , 3rd <sup>,</sup> 4 <sup>th</sup> & 5 <sup>th</sup> Floor is in Progress. |
| (0)            | <u>BECON E</u>  | Electric work is in Progress at $1^{st}$ and $2^{nd}$ Floor.                                             |
|                |                 | Plumbing work is in Progress at 1st and 2 <sup>nd</sup> Floor.                                           |
|                |                 | Doors frame fixing work is in Progress at 2 <sup>nd</sup> Floor.                                         |
|                |                 | Plaster work is in Progress at 1 <sup>st</sup> Floor.                                                    |
|                |                 | 6 <sup>th</sup> Floor roof slab (4 DUs) casted.                                                          |
|                |                 | 7 <sup>th</sup> Floor column reinforcement, shuttering and RCC                                           |
|                |                 | work is in Progress.                                                                                     |
|                |                 | Lintel Making work is in Progress.                                                                       |
| (d)            | BLOCK F         | Brick work is in Progress at $3^{rd}$ , $4^{th}$ , $5^{th}$ , $6^{th}$ and $7^{th}$ Floor.               |
| (d)            | <u>BLOCK F</u>  | Electric work at 2 <sup>nd</sup> & 3 <sup>rd</sup> Floor is in Progress.                                 |
|                |                 | Plumbing work is in Progress at 1 <sup>st</sup> , 2nd & 3 <sup>rd</sup> Floor.                           |
|                |                 | Plaster work is in Progress at 1 <sup>st</sup> , 2 <sup>nd</sup> & 3 <sup>rd</sup> Floor.                |
|                |                 | Sample flat Toilets and kitchen tiles replacement work                                                   |
|                |                 | is in progress                                                                                           |
|                |                 | Painting work is in Progress in sample Flat.                                                             |
|                |                 | Lintel making work is in Progress.                                                                       |
| $(\mathbf{a})$ | BLOCK L         | Brick work is in Progress at 1 <sup>st</sup> and 2 <sup>nd</sup> Floor.                                  |
| (e)            | <u>BLOCK L</u>  | 4 <sup>th</sup> and 5 <sup>th</sup> Floor column Reinforcement work is in                                |
|                |                 | Progress.                                                                                                |
|                |                 | Electrical work is in Progress at 1 <sup>st</sup> Floor.                                                 |
|                |                 | Painting and Toilets tiles replacement work is in                                                        |
|                |                 | Progress in sample Flat ( K Block) .                                                                     |
|                |                 | Lintel Making work is in Progress.                                                                       |
|                |                 | Plaster work is in progress at 1 <sup>st</sup> floor.                                                    |
| (f)            | <b>BLOCK H</b>  | 1 <sup>st</sup> & 2 <sup>nd</sup> Floor Plumbing work is in Progress.                                    |
| (f)            | <u>BLOOK II</u> | Electrical work is in Progress at 1 <sup>st</sup> & 2 <sup>nd</sup> Floor.                               |
|                |                 | Plaster work is in progress at 1 & 2 Ploof.                                                              |
|                |                 | Flaster work is in progress at 1 1001.                                                                   |

#### E BLOCK:-

- 1. Brick work at 2<sup>nd</sup>, 3rd' 4<sup>th</sup> & 5<sup>th</sup> Floor is in Progress.
- 2. Electric work is in Progress at 1<sup>st</sup> and 2<sup>nd</sup> Floor.
- 3. Plumbing work is in Progress at 1st and 2<sup>nd</sup>Floor.
- 4. Doors frame fixing work is in Progress at 2<sup>nd</sup> Floor.
- 5. Plaster work is in Progress at 1<sup>st</sup> Floor.
- 6. 6<sup>th</sup> Floor roof slab (4 DUs) casted.
- 7. 7<sup>th</sup> Floor column reinforcement, shuttering and RCC work is in Progress.
- 8. Lintel making work is in Progress.

#### F BLOCK:-

- 1. Brick work is in Progress at 3<sup>rd</sup>, 4<sup>th</sup>, 5<sup>th</sup>, 6<sup>th</sup> and 7<sup>th</sup> Floor.
- 2. Electric work at 2<sup>nd</sup> & 3<sup>rd</sup> Floor is in Progress.
- 3. Plumbing work is in Progress at 1<sup>st</sup>, 2nd & 3<sup>rd</sup> Floor.
- 4. Plaster work is in Progress at 1<sup>st</sup>, 2<sup>nd</sup> & 3<sup>rd</sup> Floor.
- 5. Sample flat Toilets and kitchen tiles replacement work is in progress
- 6. Painting work is in Progress in sample Flat.
- 7. Lintel making work is in Progress.