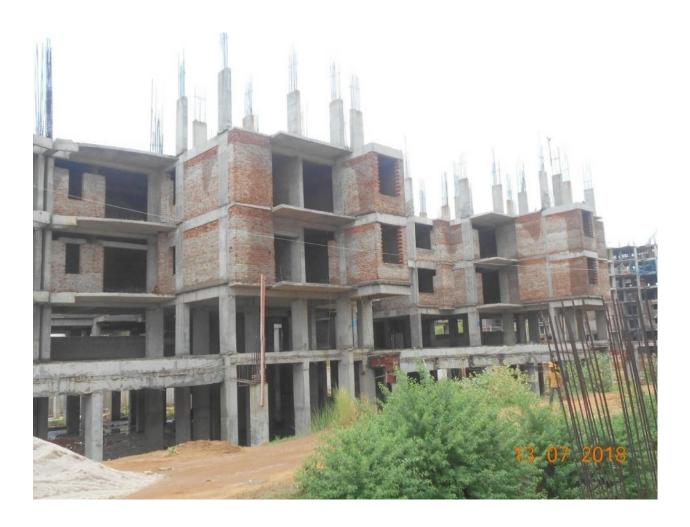

| (a)            | BLOCK C         | Brick work at first Floor is in Progress.                                                                |
|----------------|-----------------|----------------------------------------------------------------------------------------------------------|
|                |                 | Brick work at 2nd Floor is in Progress.                                                                  |
|                |                 | Lintel work in Progress at 1 <sup>st</sup> Floor.                                                        |
|                |                 | Lintel making work is in Progress.                                                                       |
| (b)            | BLOCK D         | Plumbing work at 1 <sup>st</sup> , 2 <sup>nd</sup> & 3rd Floor.                                          |
| ()             |                 | Electric work 1 <sup>st</sup> & 2nd Floor is in Progress.                                                |
|                |                 | Door frames fixing work in at 1 <sup>st</sup> , 2nd & 3 <sup>rd</sup> Floor in                           |
|                |                 | progress                                                                                                 |
|                |                 | Plaster work is in Progress at 1 <sup>st,</sup> 2 <sup>nd</sup> & 3 <sup>rd</sup> Floor.                 |
|                |                 | Shuttering and Reinforcement work is in Progress of 7 <sup>th</sup>                                      |
|                |                 | Floor slab.                                                                                              |
|                |                 | Brick work is in Progress at 5 <sup>th</sup> Floor.                                                      |
| (C)            | BLOCK E         | Brick work at 2 <sup>nd</sup> , 3rd <sup>,</sup> 4 <sup>th</sup> & 5 <sup>th</sup> Floor is in Progress. |
| (0)            | <u>BECON E</u>  | Electric work is in Progress at $1^{st}$ and $2^{nd}$ Floor.                                             |
|                |                 | Plumbing work is in Progress at 1st and 2 <sup>nd</sup> Floor.                                           |
|                |                 | Doors frame fixing work is in Progress at 2 <sup>nd</sup> Floor.                                         |
|                |                 | Plaster work is in Progress at 1 <sup>st</sup> Floor.                                                    |
|                |                 | 6 <sup>th</sup> Floor roof slab (4 DUs) casted.                                                          |
|                |                 | 7 <sup>th</sup> Floor column reinforcement, shuttering and RCC                                           |
|                |                 | work is in Progress.                                                                                     |
|                |                 | Lintel Making work is in Progress.                                                                       |
| (d)            | BLOCK F         | Brick work is in Progress at $3^{rd}$ , $4^{th}$ , $5^{th}$ , $6^{th}$ and $7^{th}$ Floor.               |
| (d)            | <u>BLOCK F</u>  | Electric work at 2 <sup>nd</sup> & 3 <sup>rd</sup> Floor is in Progress.                                 |
|                |                 | Plumbing work is in Progress at 1 <sup>st</sup> , 2nd & 3 <sup>rd</sup> Floor.                           |
|                |                 | Plaster work is in Progress at 1 <sup>st</sup> , 2 <sup>nd</sup> & 3 <sup>rd</sup> Floor.                |
|                |                 | Sample flat Toilets and kitchen tiles replacement work                                                   |
|                |                 | is in progress                                                                                           |
|                |                 | Painting work is in Progress in sample Flat.                                                             |
|                |                 | Lintel making work is in Progress.                                                                       |
| $(\mathbf{a})$ | BLOCK L         | Brick work is in Progress at 1 <sup>st</sup> and 2 <sup>nd</sup> Floor.                                  |
| (e)            | <u>BLOCK L</u>  | 4 <sup>th</sup> and 5 <sup>th</sup> Floor column Reinforcement work is in                                |
|                |                 | Progress.                                                                                                |
|                |                 | Electrical work is in Progress at 1 <sup>st</sup> Floor.                                                 |
|                |                 | Painting and Toilets tiles replacement work is in                                                        |
|                |                 | Progress in sample Flat ( K Block) .                                                                     |
|                |                 | Lintel Making work is in Progress.                                                                       |
|                |                 | Plaster work is in progress at 1 <sup>st</sup> floor.                                                    |
| (f)            | <b>BLOCK H</b>  | 1 <sup>st</sup> & 2 <sup>nd</sup> Floor Plumbing work is in Progress.                                    |
| (f)            | <u>BLOOK II</u> | Electrical work is in Progress at 1 <sup>st</sup> & 2 <sup>nd</sup> Floor.                               |
|                |                 | Plaster work is in progress at 1 & 2 Ploof.                                                              |
|                |                 | Flaster work is in progress at 1 1001.                                                                   |

### C BLOCK:-

- 1. Brick work at first Floor is in Progress.
- 2. Brick work at 2nd Floor is in Progress.
- 3. Lintel work in Progress at 1<sup>st</sup> Floor.
- 4. Lintel making work is in Progress.

#### D BLOCK:-

- 1. Plumbing work at 1<sup>st</sup>, 2<sup>nd</sup> & 3rd Floor.
- 2. Electric work 1<sup>st</sup> & 2nd Floor is in Progress.
- 3. Door frames fixing work in at  $1^{st}$ ,  $2^{nd}$  &  $3^{rd}$  Floor in progress.
- 4. Plaster work is in Progress at 1<sup>st</sup>, 2<sup>nd</sup> & 3<sup>rd</sup> Floor.
- 5. Shuttering and Reinforcement work is in Progress of 7<sup>th</sup> Floor slab.
- 6. Brick work is in Progress at 5<sup>th</sup> Floor.