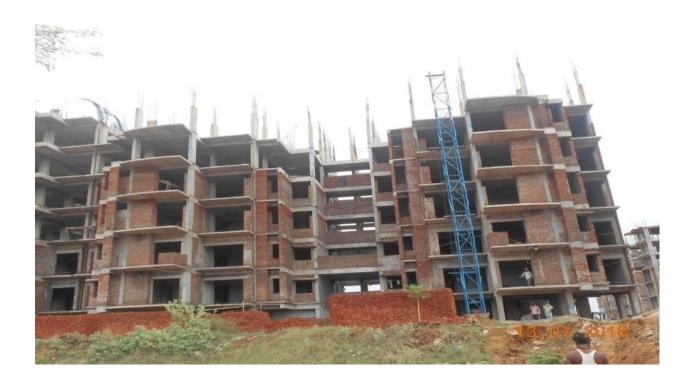

| (a)            | BLOCK C         | Brick work at first Floor is in Progress.                                                                |
|----------------|-----------------|----------------------------------------------------------------------------------------------------------|
|                |                 | Brick work at 2nd Floor is in Progress.                                                                  |
|                |                 | Lintel work in Progress at 1 <sup>st</sup> Floor.                                                        |
|                |                 | Lintel making work is in Progress.                                                                       |
| (b)            | BLOCK D         | Plumbing work at 1 <sup>st</sup> , 2 <sup>nd</sup> & 3rd Floor.                                          |
| ()             |                 | Electric work 1 <sup>st</sup> & 2nd Floor is in Progress.                                                |
|                |                 | Door frames fixing work in at 1 <sup>st</sup> , 2nd & 3 <sup>rd</sup> Floor in                           |
|                |                 | progress                                                                                                 |
|                |                 | Plaster work is in Progress at 1 <sup>st,</sup> 2 <sup>nd</sup> & 3 <sup>rd</sup> Floor.                 |
|                |                 | Shuttering and Reinforcement work is in Progress of 7 <sup>th</sup>                                      |
|                |                 | Floor slab.                                                                                              |
|                |                 | Brick work is in Progress at 5 <sup>th</sup> Floor.                                                      |
| (C)            | BLOCK E         | Brick work at 2 <sup>nd</sup> , 3rd <sup>,</sup> 4 <sup>th</sup> & 5 <sup>th</sup> Floor is in Progress. |
| (0)            | <u>BECON E</u>  | Electric work is in Progress at $1^{st}$ and $2^{nd}$ Floor.                                             |
|                |                 | Plumbing work is in Progress at 1st and 2 <sup>nd</sup> Floor.                                           |
|                |                 | Doors frame fixing work is in Progress at 2 <sup>nd</sup> Floor.                                         |
|                |                 | Plaster work is in Progress at 1 <sup>st</sup> Floor.                                                    |
|                |                 | 6 <sup>th</sup> Floor roof slab (4 DUs) casted.                                                          |
|                |                 | 7 <sup>th</sup> Floor column reinforcement, shuttering and RCC                                           |
|                |                 | work is in Progress.                                                                                     |
|                |                 | Lintel Making work is in Progress.                                                                       |
| (d)            | BLOCK F         | Brick work is in Progress at $3^{rd}$ , $4^{th}$ , $5^{th}$ , $6^{th}$ and $7^{th}$ Floor.               |
| (d)            | <u>BLOCK F</u>  | Electric work at 2 <sup>nd</sup> & 3 <sup>rd</sup> Floor is in Progress.                                 |
|                |                 | Plumbing work is in Progress at 1 <sup>st</sup> , 2nd & 3 <sup>rd</sup> Floor.                           |
|                |                 | Plaster work is in Progress at 1 <sup>st</sup> , 2 <sup>nd</sup> & 3 <sup>rd</sup> Floor.                |
|                |                 | Sample flat Toilets and kitchen tiles replacement work                                                   |
|                |                 | is in progress                                                                                           |
|                |                 | Painting work is in Progress in sample Flat.                                                             |
|                |                 | Lintel making work is in Progress.                                                                       |
| $(\mathbf{a})$ | BLOCK L         | Brick work is in Progress at 1 <sup>st</sup> and 2 <sup>nd</sup> Floor.                                  |
| (e)            | <u>BLOCK L</u>  | 4 <sup>th</sup> and 5 <sup>th</sup> Floor column Reinforcement work is in                                |
|                |                 | Progress.                                                                                                |
|                |                 | Electrical work is in Progress at 1 <sup>st</sup> Floor.                                                 |
|                |                 | Painting and Toilets tiles replacement work is in                                                        |
|                |                 | Progress in sample Flat ( K Block) .                                                                     |
|                |                 | Lintel Making work is in Progress.                                                                       |
|                |                 | Plaster work is in progress at 1 <sup>st</sup> floor.                                                    |
| (f)            | <b>BLOCK H</b>  | 1 <sup>st</sup> & 2 <sup>nd</sup> Floor Plumbing work is in Progress.                                    |
| (f)            | <u>BLOOK II</u> | Electrical work is in Progress at 1 <sup>st</sup> & 2 <sup>nd</sup> Floor.                               |
|                |                 | Plaster work is in progress at 1 & 2 Ploof.                                                              |
|                |                 | Flaster work is in progress at 1 1001.                                                                   |

| (g) | BLOCK J                           | Brick work marking started at 3 <sup>rd</sup> floor.<br>Plumbing work is in Progress at 1 <sup>st</sup> & 2 <sup>nd</sup> Floor.<br>Electrical work is in Progress at 1 <sup>st</sup> & 2 <sup>nd</sup> Floor.<br>Plaster work is in Progress at 1 <sup>st</sup> Floor.                                                                                |
|-----|-----------------------------------|--------------------------------------------------------------------------------------------------------------------------------------------------------------------------------------------------------------------------------------------------------------------------------------------------------------------------------------------------------|
| (h) | <u>NON TOWER</u><br><u>PART-6</u> | Brick work is in Progress at 3 <sup>rd</sup> ,4 <sup>th</sup> & 5 <sup>th</sup> Floor.<br>Excavation & dressing work is in Progress.<br>Back filling of footings work is in progress.<br>PCC work is in Progress.<br>Shuttering & Reinforcement work of footings & retaining<br>wall is in Progress.<br>Retaining Wall & column footing RCC work is in |
| (i) | <u>BOUNDARY</u><br>WALL           | Progress.<br>RRM work is in Progress.                                                                                                                                                                                                                                                                                                                  |
| (j) | <u>COMMUNITY</u><br>CENTRE        | Shuttering work is in progress of columns and retaining wall.                                                                                                                                                                                                                                                                                          |