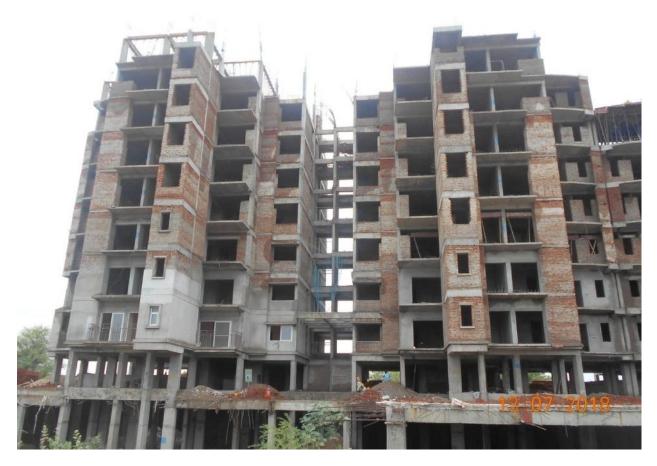

| (a)            | BLOCK C         | Brick work at first Floor is in Progress.                                                                |
|----------------|-----------------|----------------------------------------------------------------------------------------------------------|
|                |                 | Brick work at 2nd Floor is in Progress.                                                                  |
|                |                 | Lintel work in Progress at 1 <sup>st</sup> Floor.                                                        |
|                |                 | Lintel making work is in Progress.                                                                       |
| (b)            | BLOCK D         | Plumbing work at 1 <sup>st</sup> , 2 <sup>nd</sup> & 3rd Floor.                                          |
| ()             |                 | Electric work 1 <sup>st</sup> & 2nd Floor is in Progress.                                                |
|                |                 | Door frames fixing work in at 1 <sup>st</sup> , 2nd & 3 <sup>rd</sup> Floor in                           |
|                |                 | progress                                                                                                 |
|                |                 | Plaster work is in Progress at 1 <sup>st,</sup> 2 <sup>nd</sup> & 3 <sup>rd</sup> Floor.                 |
|                |                 | Shuttering and Reinforcement work is in Progress of 7 <sup>th</sup>                                      |
|                |                 | Floor slab.                                                                                              |
|                |                 | Brick work is in Progress at 5 <sup>th</sup> Floor.                                                      |
| (C)            | BLOCK E         | Brick work at 2 <sup>nd</sup> , 3rd <sup>,</sup> 4 <sup>th</sup> & 5 <sup>th</sup> Floor is in Progress. |
| (0)            | <u>BECON E</u>  | Electric work is in Progress at $1^{st}$ and $2^{nd}$ Floor.                                             |
|                |                 | Plumbing work is in Progress at 1st and 2 <sup>nd</sup> Floor.                                           |
|                |                 | Doors frame fixing work is in Progress at 2 <sup>nd</sup> Floor.                                         |
|                |                 | Plaster work is in Progress at 1 <sup>st</sup> Floor.                                                    |
|                |                 | 6 <sup>th</sup> Floor roof slab (4 DUs) casted.                                                          |
|                |                 | 7 <sup>th</sup> Floor column reinforcement, shuttering and RCC                                           |
|                |                 | work is in Progress.                                                                                     |
|                |                 | Lintel Making work is in Progress.                                                                       |
| (d)            | BLOCK F         | Brick work is in Progress at $3^{rd}$ , $4^{th}$ , $5^{th}$ , $6^{th}$ and $7^{th}$ Floor.               |
| (d)            | <u>BLOCK F</u>  | Electric work at 2 <sup>nd</sup> & 3 <sup>rd</sup> Floor is in Progress.                                 |
|                |                 | Plumbing work is in Progress at 1 <sup>st</sup> , 2nd & 3 <sup>rd</sup> Floor.                           |
|                |                 | Plaster work is in Progress at 1 <sup>st</sup> , 2 <sup>nd</sup> & 3 <sup>rd</sup> Floor.                |
|                |                 | Sample flat Toilets and kitchen tiles replacement work                                                   |
|                |                 | is in progress                                                                                           |
|                |                 | Painting work is in Progress in sample Flat.                                                             |
|                |                 | Lintel making work is in Progress.                                                                       |
| $(\mathbf{a})$ | BLOCK L         | Brick work is in Progress at 1 <sup>st</sup> and 2 <sup>nd</sup> Floor.                                  |
| (e)            | <u>BLOCK L</u>  | 4 <sup>th</sup> and 5 <sup>th</sup> Floor column Reinforcement work is in                                |
|                |                 | Progress.                                                                                                |
|                |                 | Electrical work is in Progress at 1 <sup>st</sup> Floor.                                                 |
|                |                 | Painting and Toilets tiles replacement work is in                                                        |
|                |                 | Progress in sample Flat ( K Block) .                                                                     |
|                |                 | Lintel Making work is in Progress.                                                                       |
|                |                 | Plaster work is in progress at 1 <sup>st</sup> floor.                                                    |
| (f)            | <b>BLOCK H</b>  | 1 <sup>st</sup> & 2 <sup>nd</sup> Floor Plumbing work is in Progress.                                    |
| (f)            | <u>BLOOK II</u> | Electrical work is in Progress at 1 <sup>st</sup> & 2 <sup>nd</sup> Floor.                               |
|                |                 | Plaster work is in progress at 1 & 2 Ploof.                                                              |
|                |                 | Flaster work is in progress at 1 1001.                                                                   |

#### L BLOCK:-

- 1. Brick work is in Progress at 1<sup>st</sup> and 2<sup>nd</sup> Floor.
- 2. 4<sup>th</sup> and 5<sup>th</sup> Floor column Reinforcement work is in Progress.
- 3. Electrical work is in Progress at 1<sup>st</sup> Floor.
- 4. Painting and Toilets tiles replacement work is in Progress in sample Flat (K Block).
- 5. Lintel making work is in Progress.
- **6.** Plaster work is in progress at 1<sup>st</sup> floor.

#### H BLOCK:-

- 1. 1<sup>st</sup> & 2<sup>nd</sup> Floor Plumbing work is in Progress.
- 2. Electrical work is in Progress at 1<sup>st</sup> & 2<sup>nd</sup> Floor.
- 3. Plaster work is in progress at 1<sup>st</sup> floor.
- 4. Brick work marking started at 3<sup>rd</sup> floor.